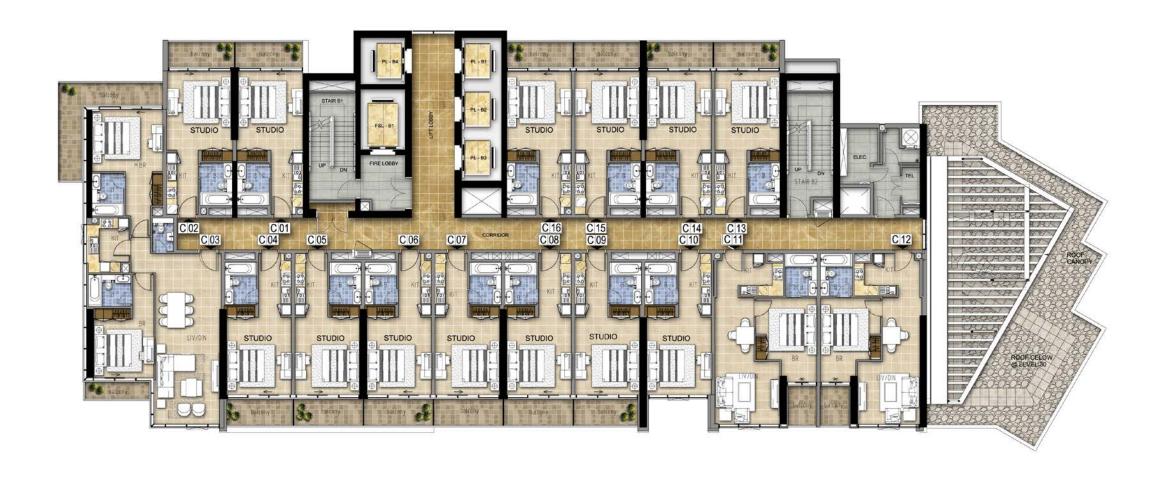

## TYPICAL FLOOR PLANS

# TOWER A



## TOWER A LEVEL 5 - 6



### **TOWER A**

LEVEL 7, 9, 10, 12-20 & 26-28



## TOWER A

LEVEL 8, 11, 21-25, 29



## TOWER A



## TOWER A | FVFI 31



## TOWER A



# TOWER A LEVEL 33



### TOWER B

EVEL 4



## TOWER B LEVEL 5 - 15



### TOWER B LEVEL 16 -29



## TOWER B LEVEL 30



### TOWER B

=VEL 31



### TOWER B LEVEL 32



### TOWER B LEVEL 33



## TOWER C



## TOWER C



## TOWER C LEVEL 16 - 30



## TOWER C



## TOWER C



## TOWER C



#### TOWER C LEVEL 34



#### FEATURES, AMENITIES AND SPECIFICATIONS

#### ENVIRONMENT

- Landscaped gardens
- Gym with separate men's and women's changing rooms
- Swimming pool
- Steam room and sauna

#### APARTMENT FEATURES:

- Balconies (as per plan)
- Central air conditioning
- Satellite TV and telephone connection point

#### CONVENIENCE:

- Elevators to all floors
- Security access control for common areas

#### LIVING AND DINING

- All rooms feature double glazed windows
- Ceramic tiled floors througho
- Painted plastered walls and soffit

#### KITCHEN

- Fitted kitchen with cabinets, stone counter tops, refrigerator, cooker, kitchen hood and washing machine with drying option
- Ceramic tiled floors
- Ceramic tiles for walls between floor and wall kitchen units
- Emu