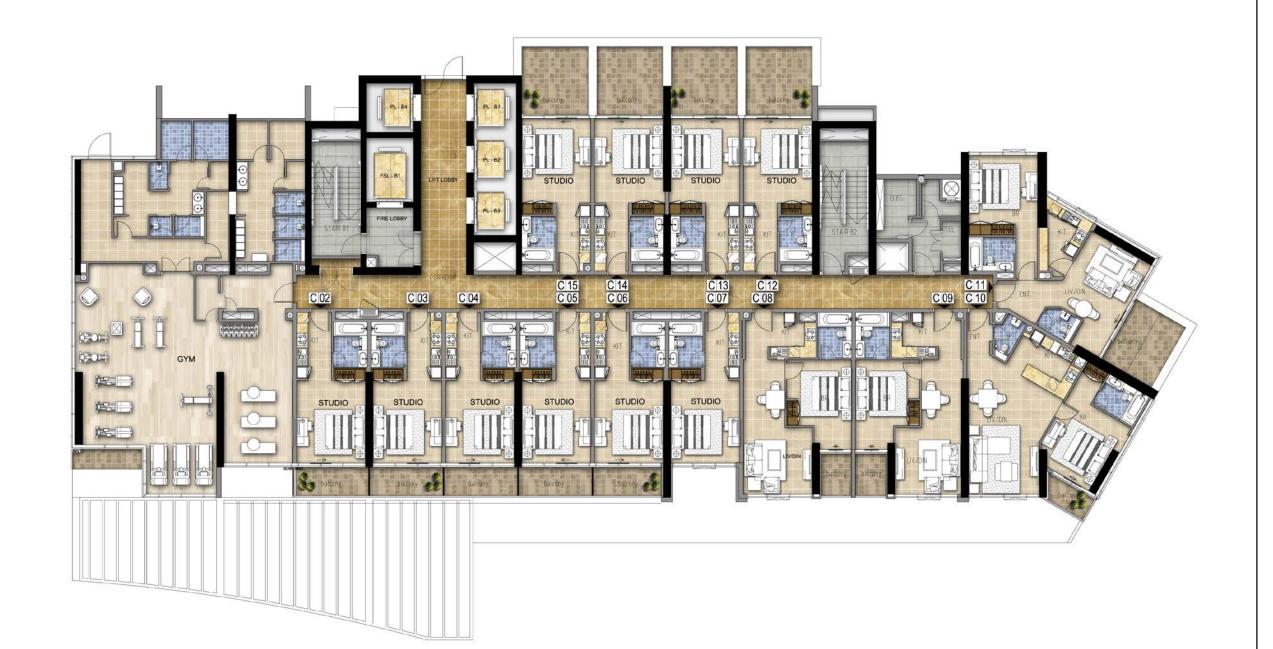

## TYPICAL FLOOR PLANS

# TOWER A



## TOWER A LEVEL 5 - 6



### **TOWER A**

LEVEL 7, 9, 10, 12-20 & 26-28



## TOWER A

LEVEL 8, 11, 21-25, 29



## TOWER A



## TOWER A | FVFI 31



## TOWER A



# TOWER A LEVEL 33



### TOWER B

EVEL 4



## TOWER B LEVEL 5 - 15



### TOWER B LEVEL 16 -29



## TOWER B LEVEL 30



### TOWER B

=VEL 31



### TOWER B LEVEL 32



### TOWER B LEVEL 33



## TOWER C



## TOWER C



## TOWER C LEVEL 16 - 30



## TOWER C



## TOWER C



## TOWER C



#### TOWER C LEVEL 34



#### FEATURES, AMENITIES AND SPECIFICATIONS

#### ENVIRONMENT

- Landscaped gardens
- Gym with separate men's and women's changing rooms
- Swimming pool
- Steam room and sauna

#### APARTMENT FEATURES:

- Balconies (as per plan)
- Central air conditioning
- Satellite TV and telephone connection point

#### CONVENIENCE:

- Elevators to all floors
- Security access control for common areas

#### LIVING AND DINING

- All rooms feature double glazed windows
- Ceramic tiled floors througho
- Painted plastered walls and soffit

#### KITCHEN

- Fitted kitchen with cabinets, stone counter tops, refrigerator, cooker, kitchen hood and washing machine with drying option
- Ceramic tiled floor