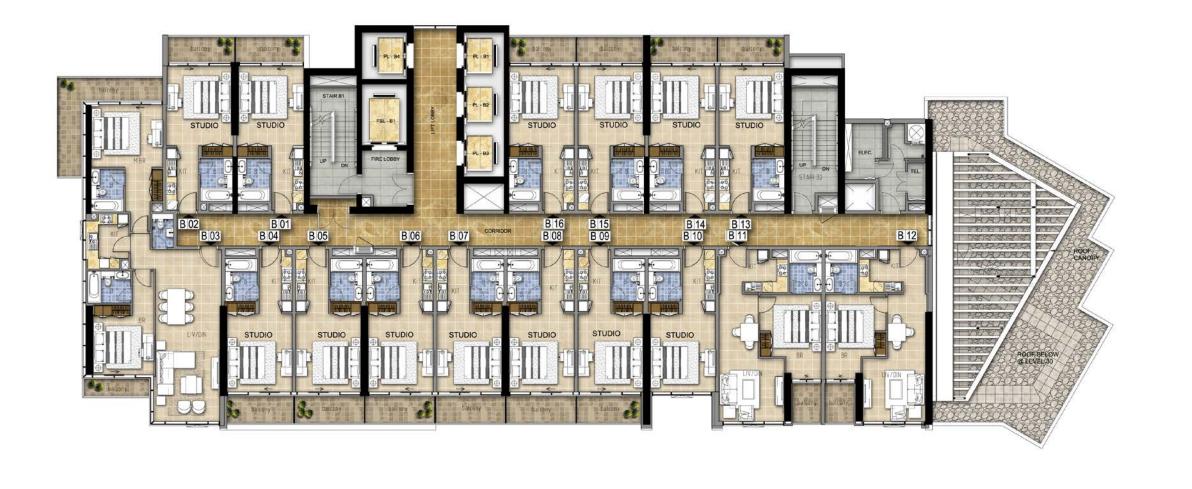

## TYPICAL FLOOR PLANS

# TOWER A



## TOWER A LEVEL 5 - 6



### **TOWER A**

LEVEL 7, 9, 10, 12-20 & 26-28



## TOWER A

LEVEL 8, 11, 21-25, 29



## TOWER A



## TOWER A | FVFI 31



## TOWER A



# TOWER A LEVEL 33



### TOWER B

EVEL 4



## TOWER B LEVEL 5 - 15



### TOWER B LEVEL 16 -29



## TOWER B LEVEL 30



### TOWER B

=VEL 31



### TOWER B LEVEL 32



### TOWER B LEVEL 33



## TOWER C



## TOWER C



## TOWER C LEVEL 16 - 30



## TOWER C



## TOWER C



## TOWER C



#### TOWER C LEVEL 34



#### FEATURES, AMENITIES AND SPECIFICATIONS

#### ENVIRONMENT

- Landscaped gardens
- Gym with separate men's and women's changing rooms
- Swimming pool
- Steam room and sauna

#### APARTMENT FEATURES:

- Balconies (as per plan)
- Central air conditioning
- Satellite TV and telephone connection point

#### CONVENIENCE:

- Elevators to all floors
- Security access control for common areas

#### LIVING AND DINING

- All rooms feature double glazed windows
- Ceramic tiled floors througho
- Painted plastered walls and soffit

#### KITCHEN

- Fitted kitchen with cabinets, stone counter tops, refrigerator, cooker, kitchen hoo