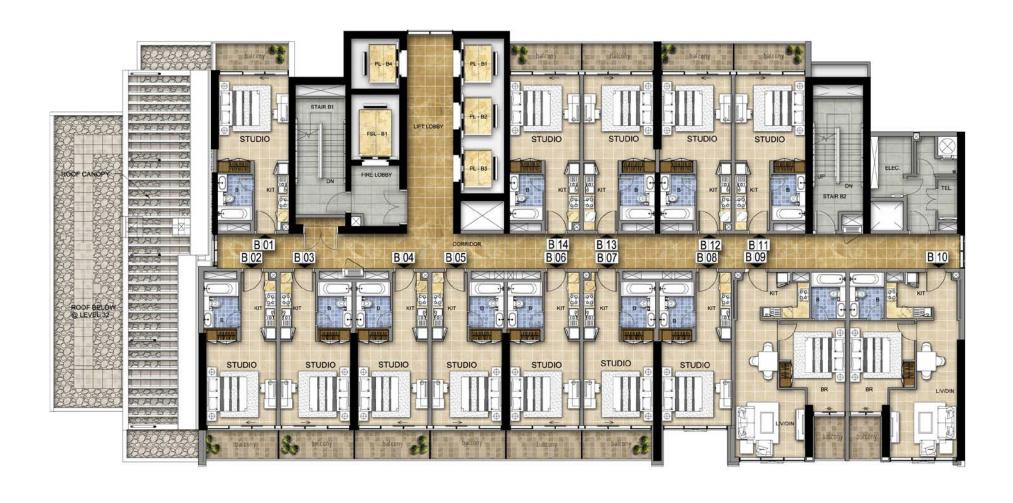

## TYPICAL FLOOR PLANS

# TOWER A



## TOWER A LEVEL 5 - 6



### **TOWER A**

LEVEL 7, 9, 10, 12-20 & 26-28



## TOWER A

LEVEL 8, 11, 21-25, 29



## TOWER A



## TOWER A | FVFI 31



## TOWER A



# TOWER A LEVEL 33



### TOWER B

EVEL 4



## TOWER B LEVEL 5 - 15



### TOWER B LEVEL 16 -29



## TOWER B LEVEL 30



### TOWER B

=VEL 31



### TOWER B LEVEL 32



### TOWER B LEVEL 33



## TOWER C



## TOWER C



## TOWER C LEVEL 16 - 30



## TOWER C



## TOWER C



## TOWER C



#### TOWER C LEVEL 34



#### FEATURES, AMENITIES AND SPECIFICATIONS

#### ENVIRONMENT

- Landscaped gardens
- Gym with separate men's and women's changing rooms
- Swimming pool
- Steam room and sauna

#### APARTMENT FEATURES:

- Balconies (as per plan)
- Central air conditioning
- Satellite TV and telephone connection point

#### CONVENIENCE:

- Elevators to all floors
- Security access control for common areas

#### LIVING AND DINING

- All rooms feature double glazed windows
- Ceramic tiled floors througho
- Painted plastered walls and soffit

#### KITCHEN

- Fitted kitchen with cabinets, stone counter tops, refrigerator, cooker, kitchen hood and washing machine with drying option
- Ceram