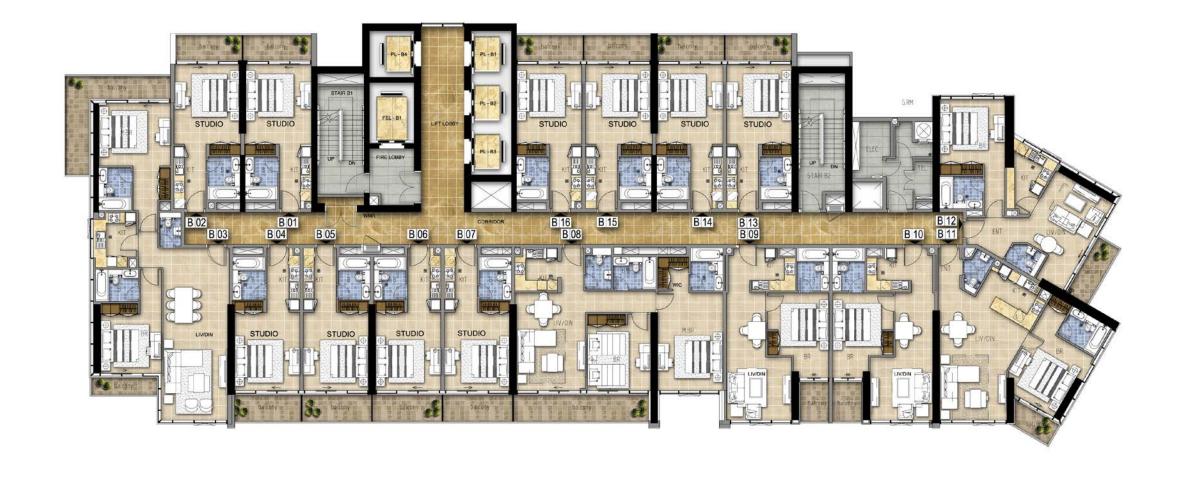

## TYPICAL FLOOR PLANS

# TOWER A



## TOWER A LEVEL 5 - 6



### **TOWER A**

LEVEL 7, 9, 10, 12-20 & 26-28



## TOWER A

LEVEL 8, 11, 21-25, 29



## TOWER A



## TOWER A | FVFI 31



## TOWER A



# TOWER A LEVEL 33



### TOWER B

EVEL 4



## TOWER B LEVEL 5 - 15



### TOWER B LEVEL 16 -29



## TOWER B LEVEL 30



### TOWER B

=VEL 31



### TOWER B LEVEL 32



### TOWER B LEVEL 33



## TOWER C



## TOWER C



## TOWER C LEVEL 16 - 30



## TOWER C



## TOWER C



## TOWER C



#### TOWER C LEVEL 34



#### FEATURES, AMENITIES AND SPECIFICATIONS

#### ENVIRONMENT

- Landscaped gardens
- Gym with separate men's and women's changing rooms
- Swimming pool
- Steam room and sauna

#### APARTMENT FEATURES:

- Balconies (as per plan)
- Central air conditioning
- Satellite TV and telephone connection point

#### CONVENIENCE:

- Elevators to all floors
- Security access control for common areas

#### LIVING AND DINING

- All rooms feature double glazed windows
- Ceramic tiled floors througho
- Painted plastered walls and soffit

#### KITCHEN

- Fitted kitchen with cabinets, stone