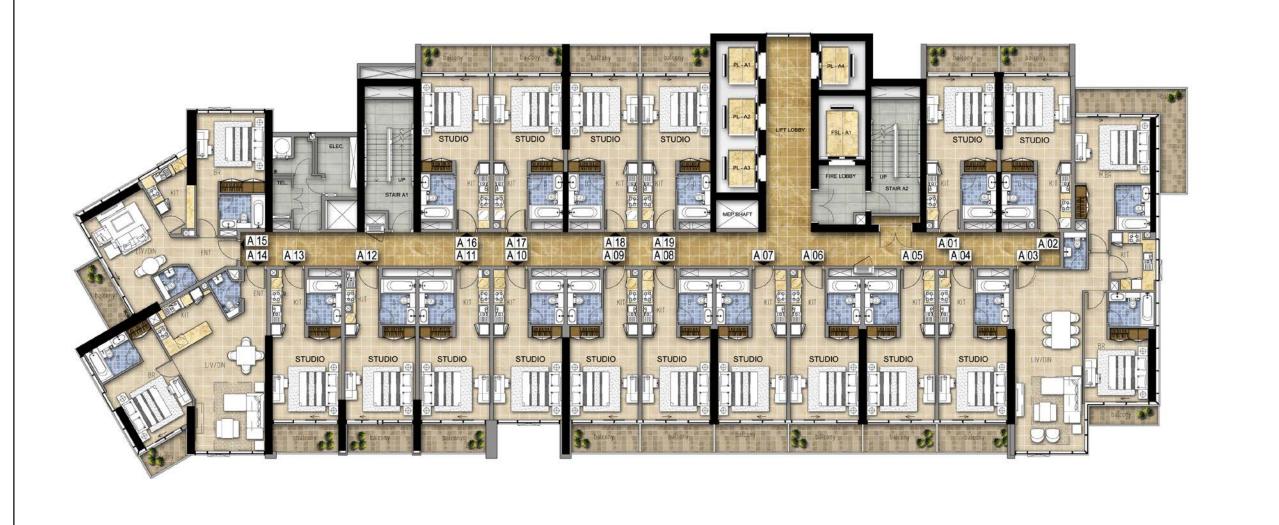

## TYPICAL FLOOR PLANS

# TOWER A



## TOWER A LEVEL 5 - 6



### **TOWER A**

LEVEL 7, 9, 10, 12-20 & 26-28



## TOWER A

LEVEL 8, 11, 21-25, 29



## TOWER A



## TOWER A | FVFI 31



## TOWER A



# TOWER A LEVEL 33



### TOWER B

EVEL 4



## TOWER B LEVEL 5 - 15



### TOWER B LEVEL 16 -29



## TOWER B LEVEL 30



### TOWER B

=VEL 31



### TOWER B LEVEL 32



### TOWER B LEVEL 33



## TOWER C



## TOWER C



## TOWER C LEVEL 16 - 30



## TOWER C



## TOWER C



## TOWER C



#### TOWER C LEVEL 34



#### FEATURES, AMENITIES AND SPECIFICATIONS

#### ENVIRONMENT

- Landscaped gardens
- Gym with separate men's and women's changing rooms
- Swimming pool
- Steam room and sauna

#### APARTMENT FEATURES:

- Balconies (as per plan)
- Central air conditioning
- Satellite TV and telephone connection point

#### CONVENIENCE:

- Elevators to all floors
- Security access control for common areas