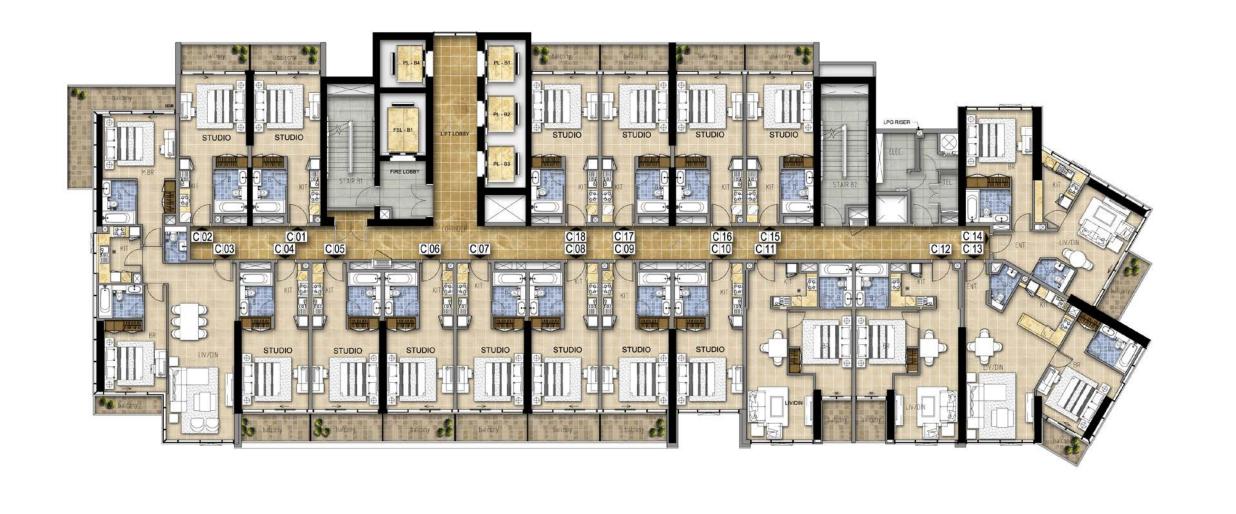

## TYPICAL FLOOR PLANS

# TOWER A



## TOWER A LEVEL 5 - 6



### **TOWER A**

LEVEL 7, 9, 10, 12-20 & 26-28



## TOWER A

LEVEL 8, 11, 21-25, 29



## TOWER A



## TOWER A | FVFI 31



## TOWER A



# TOWER A LEVEL 33



### TOWER B

EVEL 4



## TOWER B LEVEL 5 - 15



### TOWER B LEVEL 16 -29



## TOWER B LEVEL 30



### TOWER B

=VEL 31



### TOWER B LEVEL 32



### TOWER B LEVEL 33



## TOWER C



## TOWER C



## TOWER C LEVEL 16 - 30



## TOWER C



## TOWER C



## TOWER C



#### TOWER C LEVEL 34



#### FEATURES, AMENITIES AND SPECIFICATIONS

#### ENVIRONMENT

- Landscaped gardens
- Gym with separate men's and women's changing rooms
- Swimming pool
- Steam room and sauna

#### APARTMENT FEATURES:

- Balconies (as per plan)
- Central air conditioning
- Satellite TV and telephone connection point

#### CONVENIENCE:

- Elevators to all floors
- Security access control for common areas

#### LIVING AND DINING

- All rooms feature double glazed windows
- Ceramic tiled floors througho
- Painted plastered walls and soffit

#### KITCHEN

- Fitted kitchen with cabinets, stone counter tops, refrigerator, cooker, kitchen hood and washing machine with drying option
- Ceramic tiled floors
- Ceramic ti