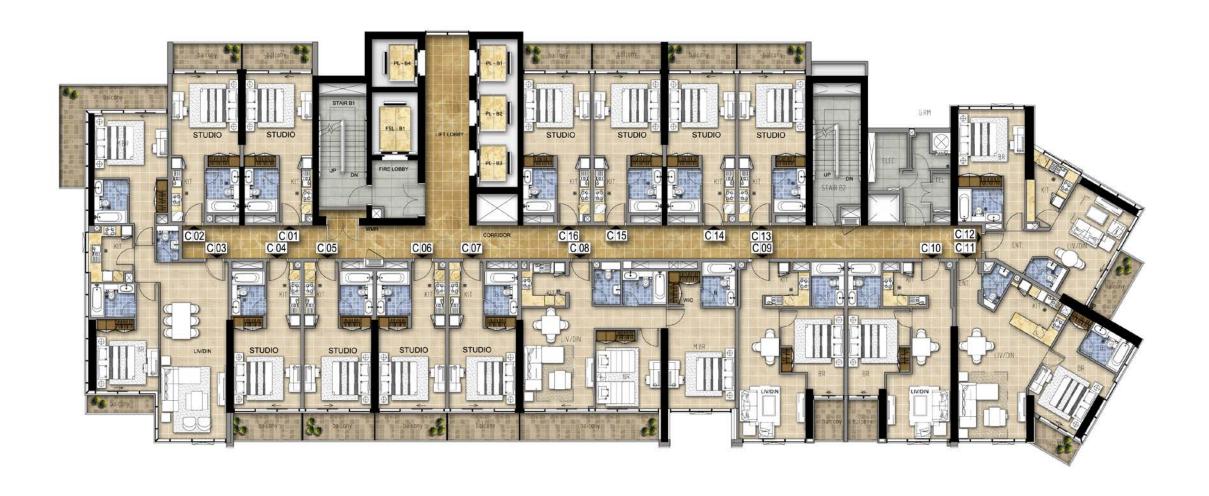

## TYPICAL FLOOR PLANS

# TOWER A



## TOWER A LEVEL 5 - 6



### **TOWER A**

LEVEL 7, 9, 10, 12-20 & 26-28



## TOWER A

LEVEL 8, 11, 21-25, 29



## TOWER A



## TOWER A | FVFI 31



## TOWER A



# TOWER A LEVEL 33



### TOWER B

EVEL 4



## TOWER B LEVEL 5 - 15



### TOWER B LEVEL 16 -29



## TOWER B LEVEL 30



### TOWER B

=VEL 31



### TOWER B LEVEL 32



### TOWER B LEVEL 33



## TOWER C



## TOWER C



## TOWER C LEVEL 16 - 30



## TOWER C



## TOWER C



## TOWER C



#### TOWER C LEVEL 34



#### FEATURES, AMENITIES AND SPECIFICATIONS

#### ENVIRONMENT

- Landscaped gardens
- Gym with separate men's and women's changing rooms
- Swimming pool
- Steam room and sauna

#### APARTMENT FEATURES:

- Balconies (as per plan)
- Central air conditioning
- Satellite TV and telephone connection point

#### CONVENIENCE:

- Elevators to all floors
- Security access control for common areas

#### LIVING AND DINING

- All rooms feature double glazed windows
- Ceramic tiled floors througho
- Painted plastered walls and soffit

#### KITCHEN

- Fitted kitchen with cabinets, stone counter tops, refrigerator, cooker, kitchen hood and washing machine with drying option
- Ceramic tiled floors
- Ceramic tiles for walls between floor