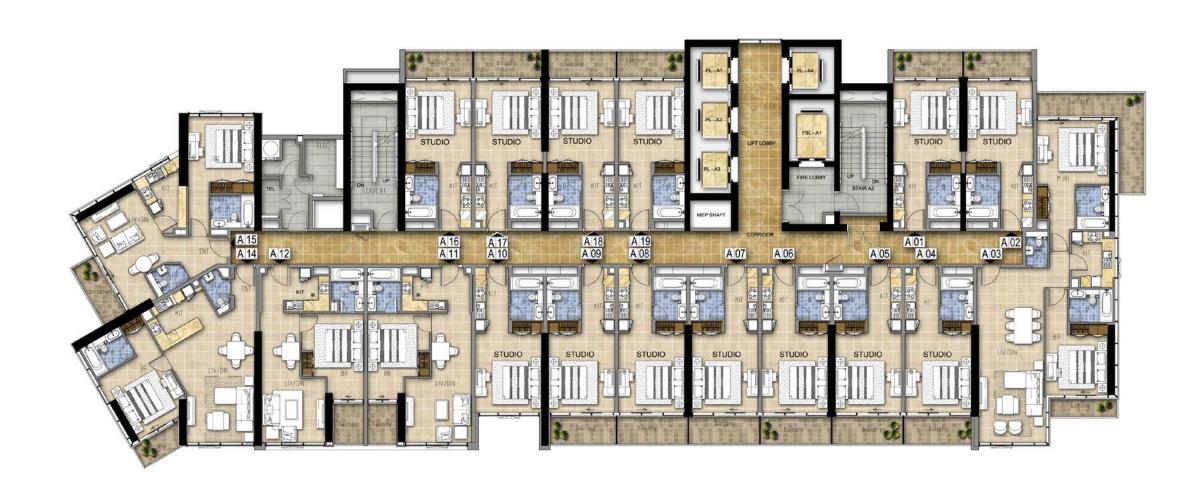

## TYPICAL FLOOR PLANS

# TOWER A



## TOWER A LEVEL 5 - 6



### **TOWER A**

LEVEL 7, 9, 10, 12-20 & 26-28



## TOWER A

LEVEL 8, 11, 21-25, 29



## TOWER A



## TOWER A | FVFI 31



## TOWER A



# TOWER A LEVEL 33



### TOWER B

EVEL 4



## TOWER B LEVEL 5 - 15



### TOWER B LEVEL 16 -29



## TOWER B LEVEL 30



### TOWER B

=VEL 31



### TOWER B LEVEL 32



### TOWER B LEVEL 33



## TOWER C



## TOWER C



## TOWER C LEVEL 16 - 30



## TOWER C



## TOWER C



## TOWER C



#### TOWER C LEVEL 34



#### FEATURES, AMENITIES AND SPECIFICATIONS

#### ENVIRONMENT

- Landscaped gardens
- Gym with separate men's and women's changing rooms
- Swimming pool
- Steam room and sauna

#### APARTMENT FEATURES:

- Balconies (as per plan)
- Central air conditioning
- Satellite TV and telephone connection point

#### CONVENIENCE:

- Elevators to all