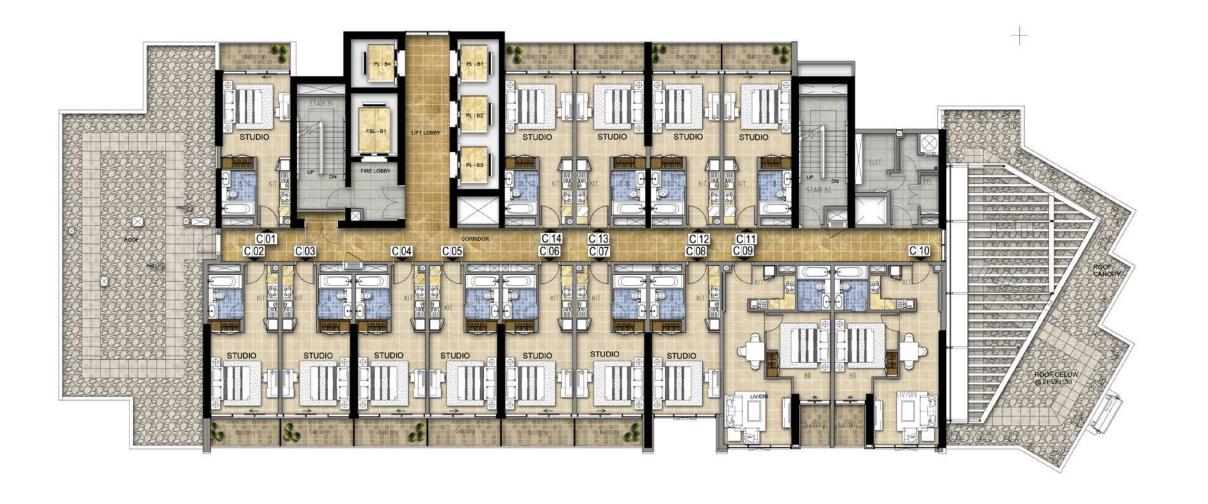

## TYPICAL FLOOR PLANS

# TOWER A



## TOWER A LEVEL 5 - 6



### **TOWER A**

LEVEL 7, 9, 10, 12-20 & 26-28



## TOWER A

LEVEL 8, 11, 21-25, 29



## TOWER A



## TOWER A | FVFI 31



## TOWER A



# TOWER A LEVEL 33



### TOWER B

EVEL 4



## TOWER B LEVEL 5 - 15



### TOWER B LEVEL 16 -29



## TOWER B LEVEL 30



### TOWER B

=VEL 31



### TOWER B LEVEL 32



### TOWER B LEVEL 33



## TOWER C



## TOWER C



## TOWER C LEVEL 16 - 30



## TOWER C



## TOWER C



## TOWER C



#### TOWER C LEVEL 34



#### FEATURES, AMENITIES AND SPECIFICATIONS

#### ENVIRONMENT

- Landscaped gardens
- Gym with separate men's and women's changing rooms
- Swimming pool
- Steam room and sauna

#### APARTMENT FEATURES:

- Balconies (as per plan)
- Central air conditioning
- Satellite TV and telephone connection point

#### CONVENIENCE:

- Elevators to all floors
- Security access control for common areas

#### LIVING AND DINING

- All rooms feature double glazed windows
- Ceramic tiled floors througho
- Painted plastered walls and soffit

#### KITCHEN

- Fitted kitchen with cabinets, stone counter tops, refrigerator, cooker, kitchen hood and washing machine with drying option
- Ceramic tiled floors
- Ceramic tiles for walls between floor and wall kitchen units
- Emulsion paints f