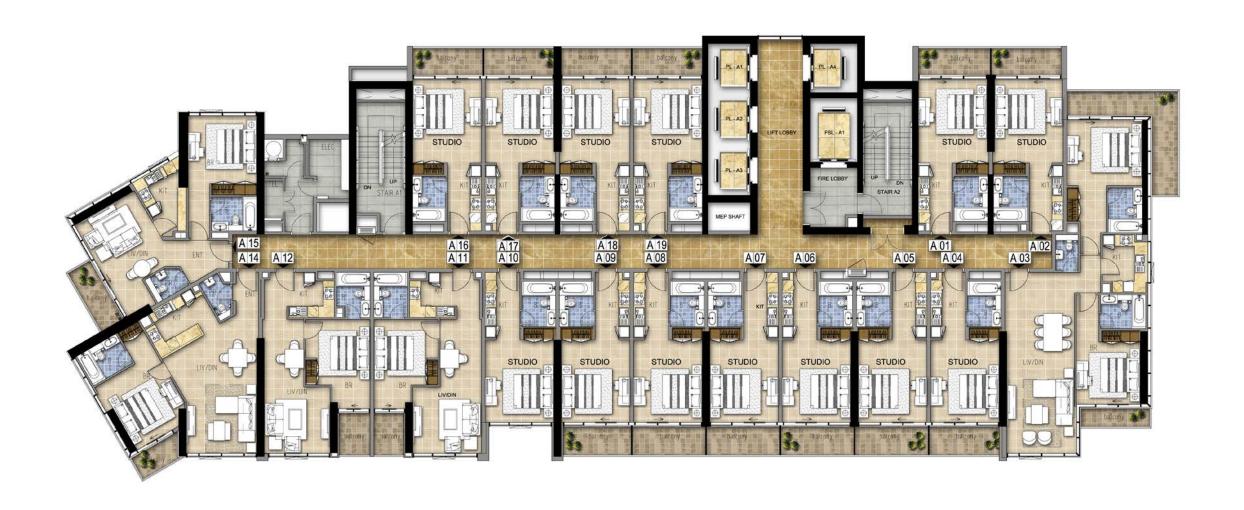

## TYPICAL FLOOR PLANS

# TOWER A



## TOWER A LEVEL 5 - 6



### **TOWER A**

LEVEL 7, 9, 10, 12-20 & 26-28



## TOWER A

LEVEL 8, 11, 21-25, 29



## TOWER A



## TOWER A | FVFI 31



## TOWER A



# TOWER A LEVEL 33



### TOWER B

EVEL 4



## TOWER B LEVEL 5 - 15



### TOWER B LEVEL 16 -29



## TOWER B LEVEL 30



### TOWER B

=VEL 31



### TOWER B LEVEL 32



### TOWER B LEVEL 33



## TOWER C



## TOWER C



## TOWER C LEVEL 16 - 30



## TOWER C



## TOWER C



## TOWER C



#### TOWER C LEVEL 34



#### FEATURES, AMENITIES AND SPECIFICATIONS

#### ENVIRONMENT

- Landscaped gardens
- Gym with separate men's and women's changing rooms
- Swimming pool
- Steam room and sauna

#### APARTMENT FEATURES:

- Balconies (as per plan)
- Central air conditioning
- Satellite TV and telephone connection point

#### CONVENIENCE:

- Elevators to all floors
- Security access control for common areas

#### LIVING AND DINING

- All rooms