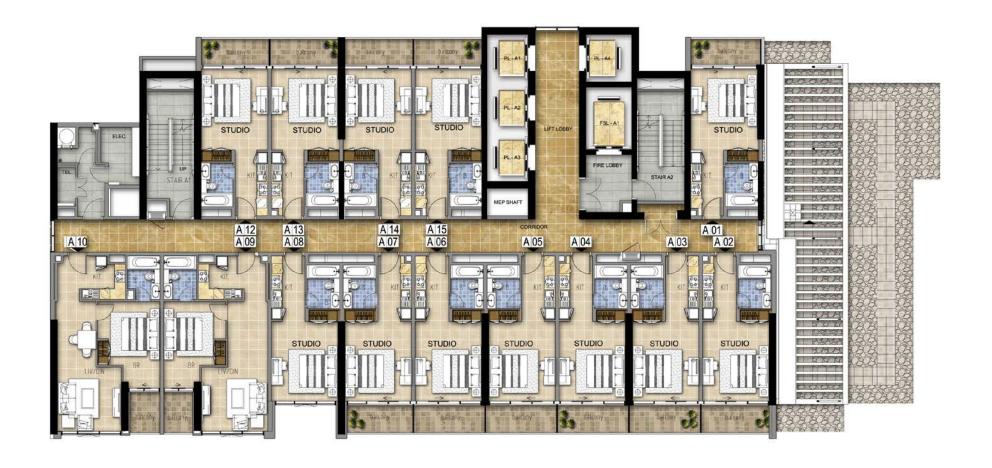

## TYPICAL FLOOR PLANS

# TOWER A



## TOWER A LEVEL 5 - 6



### **TOWER A**

LEVEL 7, 9, 10, 12-20 & 26-28



## TOWER A

LEVEL 8, 11, 21-25, 29



## TOWER A



## TOWER A | FVFI 31



## TOWER A



# TOWER A LEVEL 33



### TOWER B

EVEL 4



## TOWER B LEVEL 5 - 15



### TOWER B LEVEL 16 -29



## TOWER B LEVEL 30



### TOWER B

=VEL 31



### TOWER B LEVEL 32



### TOWER B LEVEL 33



## TOWER C



## TOWER C



## TOWER C LEVEL 16 - 30



## TOWER C



## TOWER C



## TOWER C



#### TOWER C LEVEL 34



#### FEATURES, AMENITIES AND SPECIFICATIONS

#### ENVIRONMENT

- Landscaped gardens
- Gym with separate men's and women's changing rooms
- Swimming pool
- Steam room and sauna

#### APARTMENT FEATURES:

- Balconies (as per plan)
- Central air conditioning
- Satellite TV and telephone connection point

#### CONVENIENCE:

- Elevators to all floors
- Security access control for common areas

#### LIVING AND DINING

- All rooms feature double glazed windows
- Ceramic tiled floors througho
- Painted pl