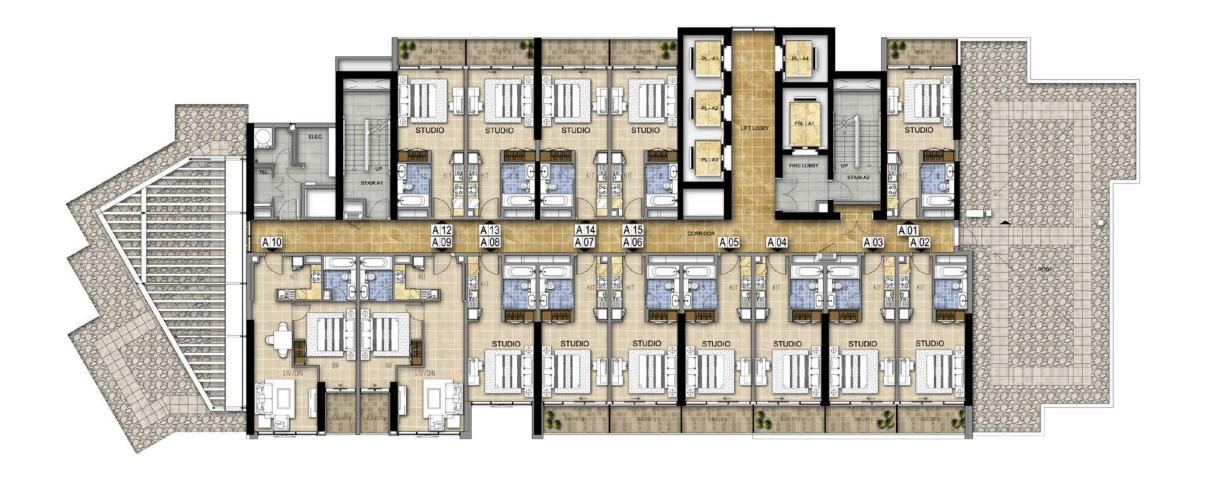

## TYPICAL FLOOR PLANS

# TOWER A



## TOWER A LEVEL 5 - 6



### **TOWER A**

LEVEL 7, 9, 10, 12-20 & 26-28



## TOWER A

LEVEL 8, 11, 21-25, 29



## TOWER A



## TOWER A | FVFI 31



## TOWER A



# TOWER A LEVEL 33



### TOWER B

EVEL 4



## TOWER B LEVEL 5 - 15



### TOWER B LEVEL 16 -29



## TOWER B LEVEL 30



### TOWER B

=VEL 31



### TOWER B LEVEL 32



### TOWER B LEVEL 33



## TOWER C



## TOWER C



## TOWER C LEVEL 16 - 30



## TOWER C



## TOWER C



## TOWER C



#### TOWER C LEVEL 34



#### FEATURES, AMENITIES AND SPECIFICATIONS

#### ENVIRONMENT

- Landscaped gardens
- Gym with separate men's and women's changing rooms
- Swimming pool
- Steam room and sauna

#### APARTMENT FEATURES:

- Balconies (as per plan)
- Central air conditioning
- Satellite TV and telephone connection point

#### CONVENIENCE:

- Elevators to all floors
- Security access control for common areas

#### LIVING AND DINING

- All rooms feature double glazed windows
- Ceramic tiled floors