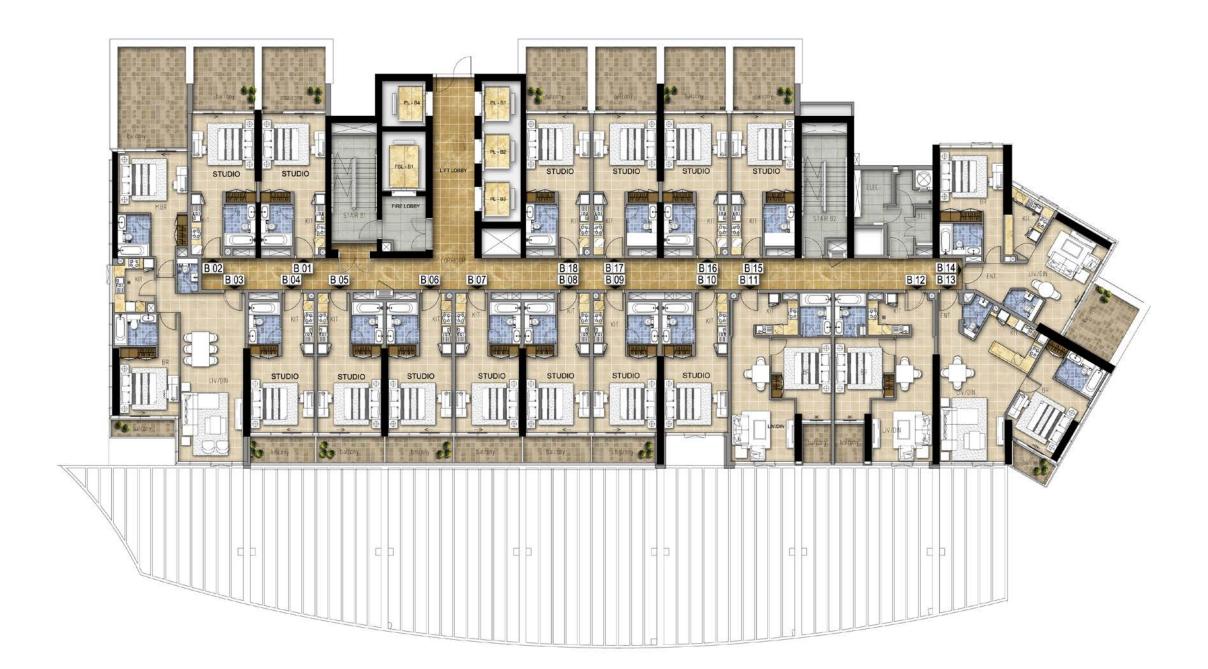

## TYPICAL FLOOR PLANS

# TOWER A



## TOWER A LEVEL 5 - 6



### **TOWER A**

LEVEL 7, 9, 10, 12-20 & 26-28



## TOWER A

LEVEL 8, 11, 21-25, 29



## TOWER A



## TOWER A | FVFI 31



## TOWER A



# TOWER A LEVEL 33



### TOWER B

EVEL 4



## TOWER B LEVEL 5 - 15



### TOWER B LEVEL 16 -29



## TOWER B LEVEL 30



### TOWER B

=VEL 31



### TOWER B LEVEL 32



### TOWER B LEVEL 33



## TOWER C



## TOWER C



## TOWER C LEVEL 16 - 30



## TOWER C



## TOWER C



## TOWER C



#### TOWER C LEVEL 34



#### FEATURES, AMENITIES AND SPECIFICATIONS

#### ENVIRONMENT

- Landscaped gardens
- Gym with separate men's and women's changing rooms
- Swimming pool
- Steam room and sauna

#### APARTMENT FEATURES:

- Balconies (as per plan)
- Central air conditioning
- Satellite TV and telephone connection point

#### CONVENIENCE:

- Elevators to all floors
- Security access control for common areas

#### LIVING AND DINING

- All rooms feature double glazed windows
- Ceramic tiled floors througho
- Painted plastered walls and soffi