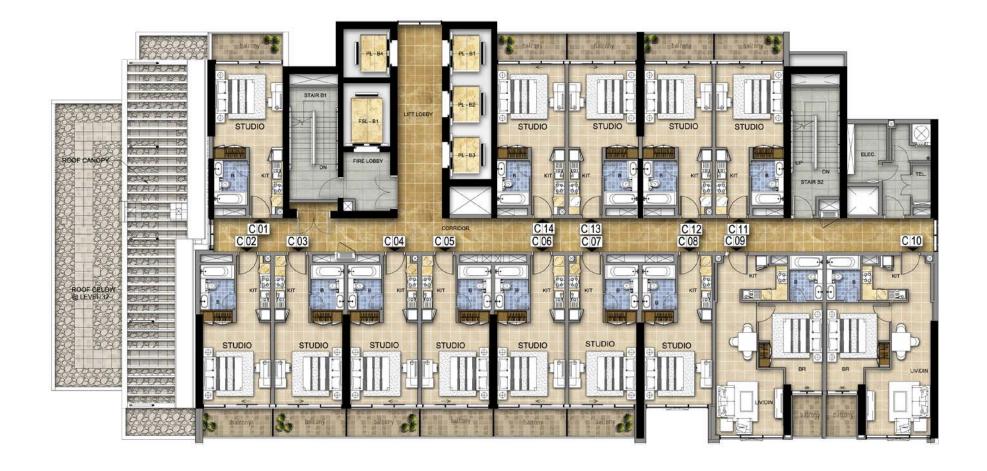

## TYPICAL FLOOR PLANS

# TOWER A



## TOWER A LEVEL 5 - 6



### **TOWER A**

LEVEL 7, 9, 10, 12-20 & 26-28



## TOWER A

LEVEL 8, 11, 21-25, 29



## TOWER A



## TOWER A | FVFI 31



## TOWER A



# TOWER A LEVEL 33



### TOWER B

EVEL 4



## TOWER B LEVEL 5 - 15



### TOWER B LEVEL 16 -29



## TOWER B LEVEL 30



### TOWER B

=VEL 31



### TOWER B LEVEL 32



### TOWER B LEVEL 33



## TOWER C



## TOWER C



## TOWER C LEVEL 16 - 30



## TOWER C



## TOWER C



## TOWER C



#### TOWER C LEVEL 34



#### FEATURES, AMENITIES AND SPECIFICATIONS

#### ENVIRONMENT

- Landscaped gardens
- Gym with separate men's and women's changing rooms
- Swimming pool
- Steam room and sauna

#### APARTMENT FEATURES:

- Balconies (as per plan)
- Central air conditioning
- Satellite TV and telephone connection point

#### CONVENIENCE:

- Elevators to all floors
- Security access control for common areas

#### LIVING AND DINING

- All rooms feature double glazed windows
- Ceramic tiled floors througho
- Painted plastered walls and soffit

#### KITCHEN

- Fitted kitchen with cabinets, stone counter tops, refrigerator, cooker, kitchen hood and washing machine with drying option
- Ceramic tiled floors
- Ceramic tiles for walls between floor and wall kitchen units
- Emulsion paints for wal
- Laminated kitche