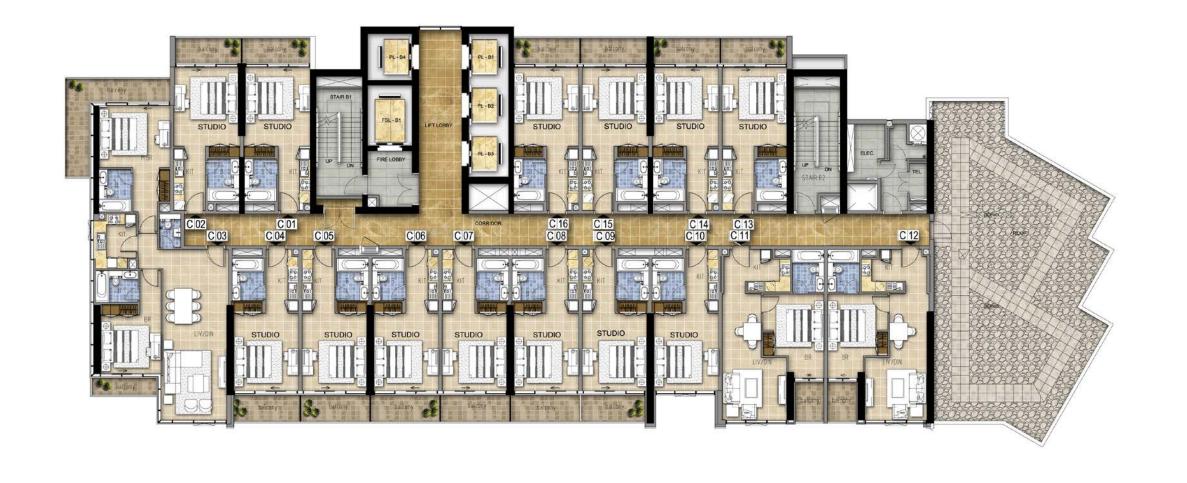

## TYPICAL FLOOR PLANS

# TOWER A



## TOWER A LEVEL 5 - 6



### **TOWER A**

LEVEL 7, 9, 10, 12-20 & 26-28



## TOWER A

LEVEL 8, 11, 21-25, 29



## TOWER A



## TOWER A | FVFI 31



## TOWER A



# TOWER A LEVEL 33



### TOWER B

EVEL 4



## TOWER B LEVEL 5 - 15



### TOWER B LEVEL 16 -29



## TOWER B LEVEL 30



### TOWER B

=VEL 31



### TOWER B LEVEL 32



### TOWER B LEVEL 33



## TOWER C



## TOWER C



## TOWER C LEVEL 16 - 30



## TOWER C



## TOWER C



## TOWER C



#### TOWER C LEVEL 34



#### FEATURES, AMENITIES AND SPECIFICATIONS

#### ENVIRONMENT

- Landscaped gardens
- Gym with separate men's and women's changing rooms
- Swimming pool
- Steam room and sauna

#### APARTMENT FEATURES:

- Balconies (as per plan)
- Central air conditioning
- Satellite TV and telephone connection point

#### CONVENIENCE:

- Elevators to all floors
- Security access control for common areas

#### LIVING AND DINING

- All rooms feature double glazed windows
- Ceramic tiled floors througho
- Painted plastered walls and soffit

#### KITCHEN

- Fitted kitchen with cabinets, stone counter tops, refrigerator, cooker, kitchen hood and washing machine with drying option
- Ceramic tiled floors
- Ceramic tiles for walls between floor and wall kitch