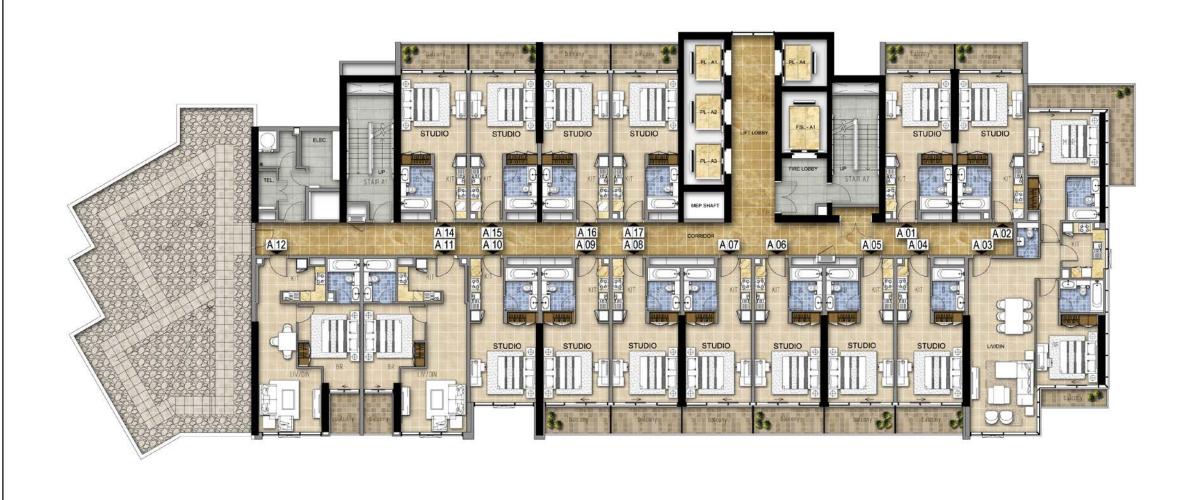

## TYPICAL FLOOR PLANS

# TOWER A



## TOWER A LEVEL 5 - 6



### **TOWER A**

LEVEL 7, 9, 10, 12-20 & 26-28



## TOWER A

LEVEL 8, 11, 21-25, 29



## TOWER A



## TOWER A | FVFI 31



## TOWER A



# TOWER A LEVEL 33



### TOWER B

EVEL 4



## TOWER B LEVEL 5 - 15



### TOWER B LEVEL 16 -29



## TOWER B LEVEL 30



### TOWER B

=VEL 31



### TOWER B LEVEL 32



### TOWER B LEVEL 33



## TOWER C



## TOWER C



## TOWER C LEVEL 16 - 30



## TOWER C



## TOWER C



## TOWER C



#### TOWER C LEVEL 34



#### FEATURES, AMENITIES AND SPECIFICATIONS

#### ENVIRONMENT

- Landscaped gardens
- Gym with separate men's and women's changing rooms
- Swimming pool
- Steam room and sauna

#### APARTMENT FEATURES:

- Balconies (as per plan)
- Central air conditioning
- Satellite TV and telephone connection point

#### CONVENIENCE:

- Elevators to all floors
- Security access control for common areas

#### LIVING AND DINING

- All rooms feature double