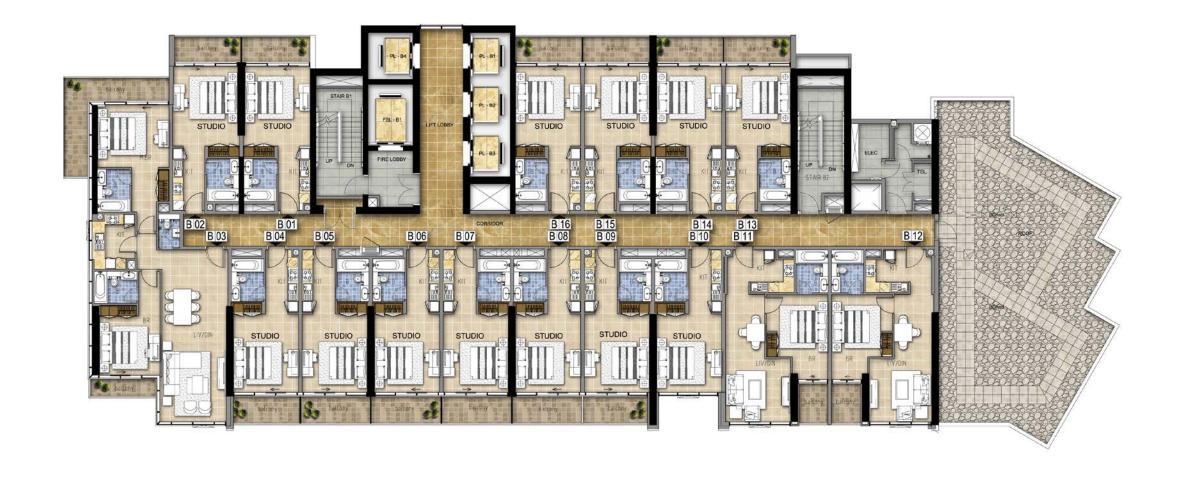

## TYPICAL FLOOR PLANS

# TOWER A



## TOWER A LEVEL 5 - 6



### **TOWER A**

LEVEL 7, 9, 10, 12-20 & 26-28



## TOWER A

LEVEL 8, 11, 21-25, 29



## TOWER A



## TOWER A | FVFI 31



## TOWER A



# TOWER A LEVEL 33



### TOWER B

EVEL 4



## TOWER B LEVEL 5 - 15



### TOWER B LEVEL 16 -29



## TOWER B LEVEL 30



### TOWER B

=VEL 31



### TOWER B LEVEL 32



### TOWER B LEVEL 33



## TOWER C



## TOWER C



## TOWER C LEVEL 16 - 30



## TOWER C



## TOWER C



## TOWER C



#### TOWER C LEVEL 34



#### FEATURES, AMENITIES AND SPECIFICATIONS

#### ENVIRONMENT

- Landscaped gardens
- Gym with separate men's and women's changing rooms
- Swimming pool
- Steam room and sauna

#### APARTMENT FEATURES:

- Balconies (as per plan)
- Central air conditioning
- Satellite TV and telephone connection point

#### CONVENIENCE:

- Elevators to all floors
- Security access control for common areas

#### LIVING AND DINING

- All rooms feature double glazed windows
- Ceramic tiled floors througho
- Painted plastered walls and soffit

#### KITCHEN

- Fitted kitchen with cabinets, stone counter tops, refrigera