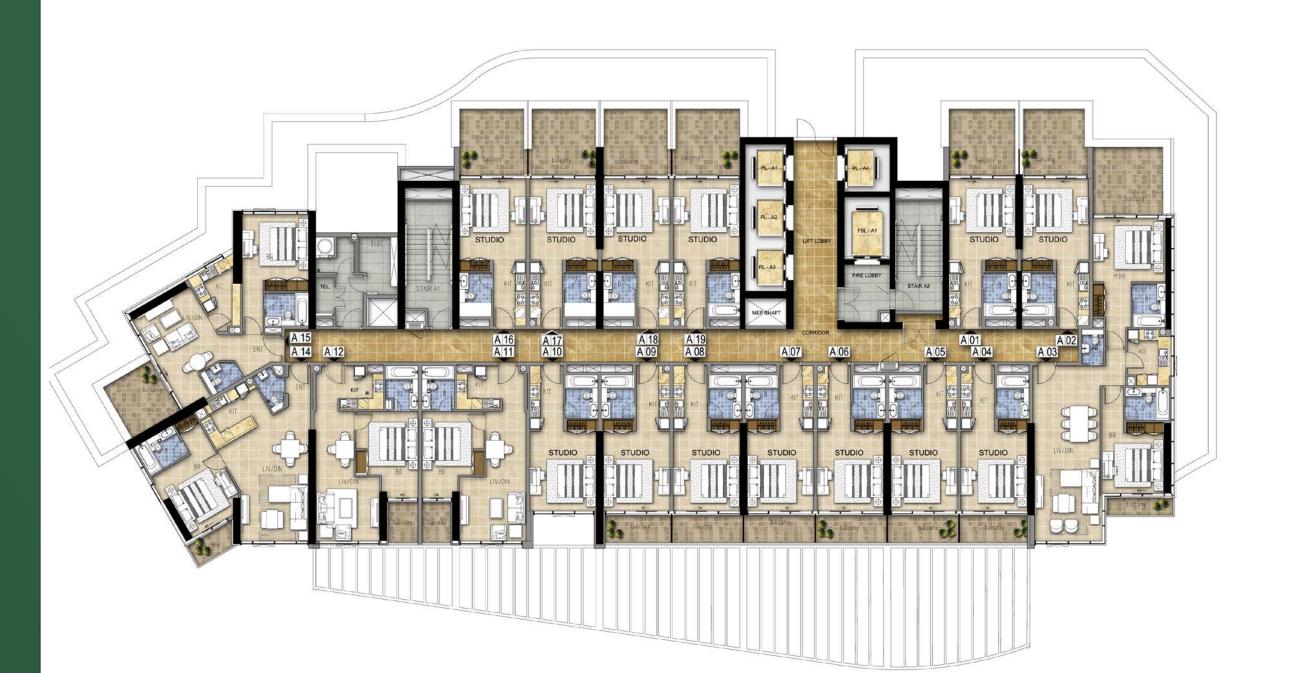

## TYPICAL FLOOR PLANS

# TOWER A



## TOWER A LEVEL 5 - 6



### **TOWER A**

LEVEL 7, 9, 10, 12-20 & 26-28



## TOWER A

LEVEL 8, 11, 21-25, 29



## TOWER A



## TOWER A | FVFI 31



## TOWER A



# TOWER A LEVEL 33



### TOWER B

EVEL 4



## TOWER B LEVEL 5 - 15



### TOWER B LEVEL 16 -29



## TOWER B LEVEL 30



### TOWER B

=VEL 31



### TOWER B LEVEL 32



### TOWER B LEVEL 33



## TOWER C



## TOWER C



## TOWER C LEVEL 16 - 30



## TOWER C



## TOWER C



## TOWER C



#### TOWER C LEVEL 34



#### FEATURES, AMENITIES AND SPECIFICATIONS

#### ENVIRONMENT

- Landscaped gardens
- Gym with separate men's and women's changing rooms
- Swimming pool
- Steam room and sauna

#### APARTMENT FEATURES:

- Balconies (as per plan)
- Central air conditioning
- Satellite TV and telephone connection point

#### CONVEN