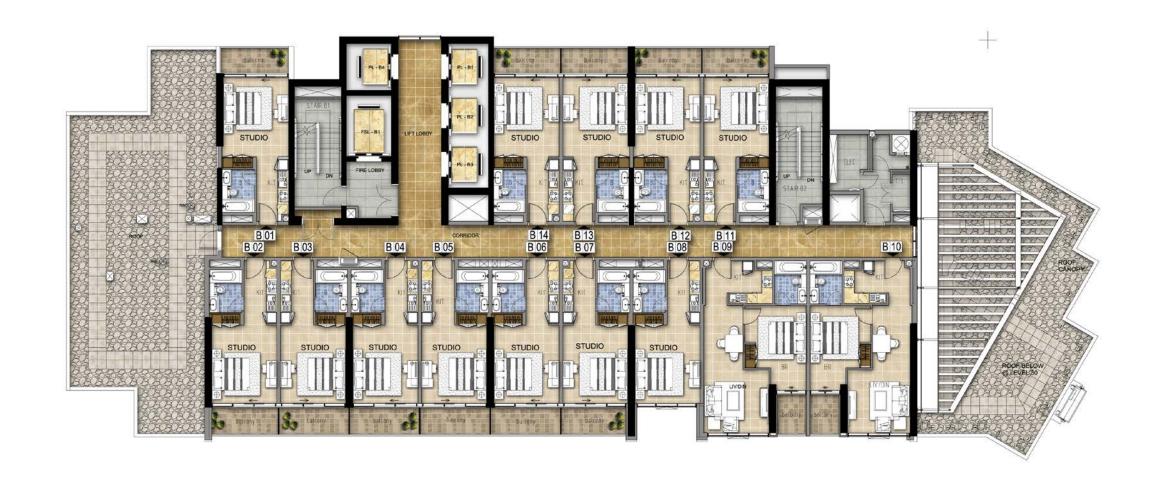

## TYPICAL FLOOR PLANS

# TOWER A



## TOWER A LEVEL 5 - 6



### **TOWER A**

LEVEL 7, 9, 10, 12-20 & 26-28



## TOWER A

LEVEL 8, 11, 21-25, 29



## TOWER A



## TOWER A | FVFI 31



## TOWER A



# TOWER A LEVEL 33



### TOWER B

EVEL 4



## TOWER B LEVEL 5 - 15



### TOWER B LEVEL 16 -29



## TOWER B LEVEL 30



### TOWER B

=VEL 31



### TOWER B LEVEL 32



### TOWER B LEVEL 33



## TOWER C



## TOWER C



## TOWER C LEVEL 16 - 30



## TOWER C



## TOWER C



## TOWER C



#### TOWER C LEVEL 34



#### FEATURES, AMENITIES AND SPECIFICATIONS

#### ENVIRONMENT

- Landscaped gardens
- Gym with separate men's and women's changing rooms
- Swimming pool
- Steam room and sauna

#### APARTMENT FEATURES:

- Balconies (as per plan)
- Central air conditioning
- Satellite TV and telephone connection point

#### CONVENIENCE:

- Elevators to all floors
- Security access control for common areas

#### LIVING AND DINING

- All rooms feature double glazed windows
- Ceramic tiled floors througho
- Painted plastered walls and soffit

#### KITCHEN

- Fitted kitchen with cabinets, stone counter tops, refrigerator, cooker, kitchen hood and washing machine wi