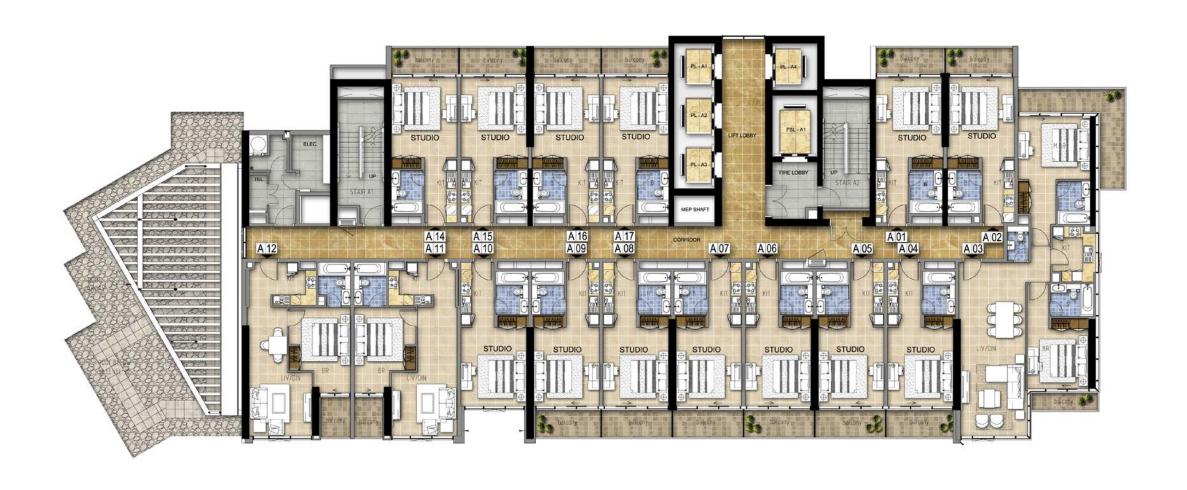

## TYPICAL FLOOR PLANS

# TOWER A



## TOWER A LEVEL 5 - 6



### **TOWER A**

LEVEL 7, 9, 10, 12-20 & 26-28



## TOWER A

LEVEL 8, 11, 21-25, 29



## TOWER A



## TOWER A | FVFI 31



## TOWER A



# TOWER A LEVEL 33



### TOWER B

EVEL 4



## TOWER B LEVEL 5 - 15



### TOWER B LEVEL 16 -29



## TOWER B LEVEL 30



### TOWER B

=VEL 31



### TOWER B LEVEL 32



### TOWER B LEVEL 33



## TOWER C



## TOWER C



## TOWER C LEVEL 16 - 30



## TOWER C



## TOWER C



## TOWER C



#### TOWER C LEVEL 34



#### FEATURES, AMENITIES AND SPECIFICATIONS

#### ENVIRONMENT

- Landscaped gardens
- Gym with separate men's and women's changing rooms
- Swimming pool
- Steam room and sauna

#### APARTMENT FEATURES:

- Balconies (as per plan)
- Central air conditioning
- Satellite TV and telephone connection point

#### CONVENIENCE:

- Elevators to all floors
- Security access control for common areas

#### LIVING AND DINING

- All rooms feature double glazed windows
- Cerami