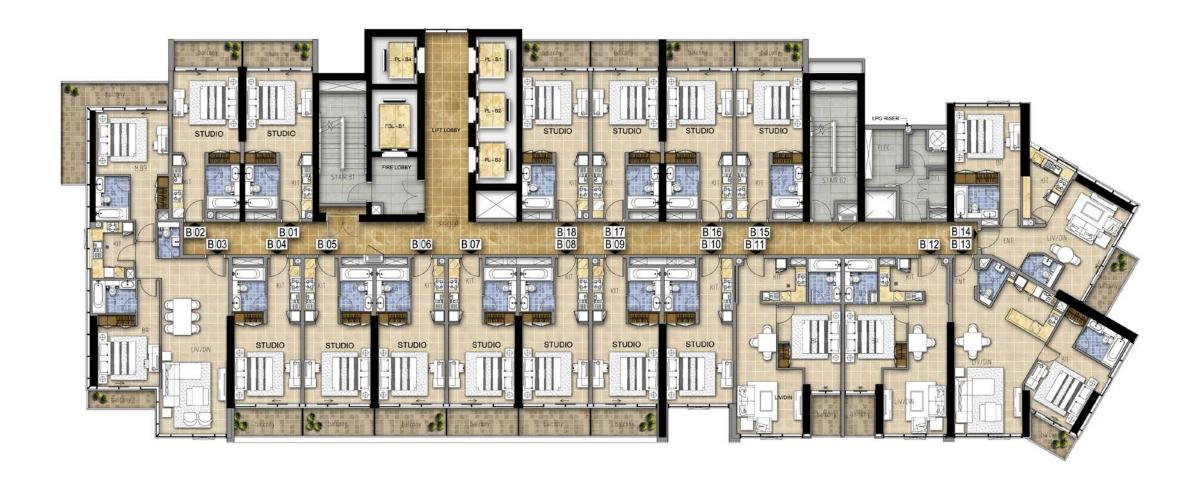

## TYPICAL FLOOR PLANS

# TOWER A



## TOWER A LEVEL 5 - 6



### **TOWER A**

LEVEL 7, 9, 10, 12-20 & 26-28



## TOWER A

LEVEL 8, 11, 21-25, 29



## TOWER A



## TOWER A | FVFI 31



## TOWER A



# TOWER A LEVEL 33



### TOWER B

EVEL 4



## TOWER B LEVEL 5 - 15



### TOWER B LEVEL 16 -29



## TOWER B LEVEL 30



### TOWER B

=VEL 31



### TOWER B LEVEL 32



### TOWER B LEVEL 33



## TOWER C



## TOWER C



## TOWER C LEVEL 16 - 30



## TOWER C



## TOWER C



## TOWER C



#### TOWER C LEVEL 34



#### FEATURES, AMENITIES AND SPECIFICATIONS

#### ENVIRONMENT

- Landscaped gardens
- Gym with separate men's and women's changing rooms
- Swimming pool
- Steam room and sauna

#### APARTMENT FEATURES:

- Balconies (as per plan)
- Central air conditioning
- Satellite TV and telephone connection point

#### CONVENIENCE:

- Elevators to all floors
- Security access control for common areas

#### LIVING AND DINING

- All rooms feature double glazed windows
- Ceramic tiled floors througho
- Painted plastered walls and soffit

#### KITCHEN

- Fitted k