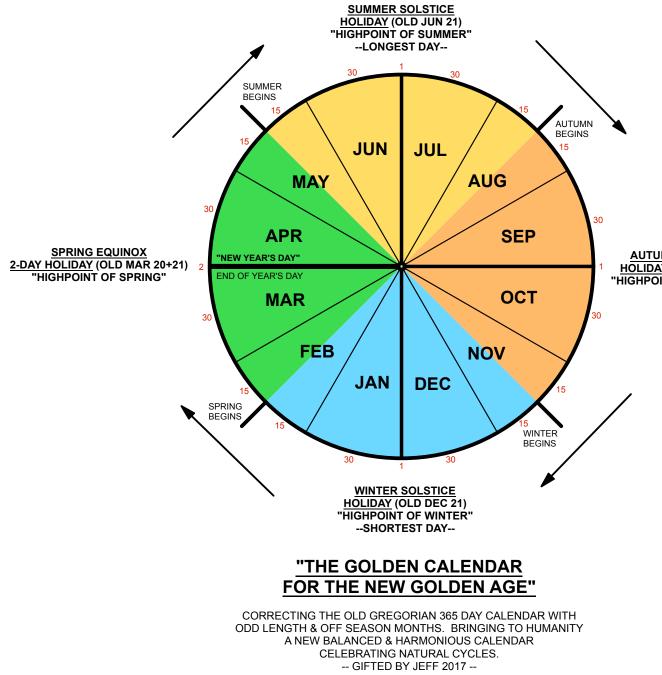

## **OPTIONAL NATURAL SEASON CHANGES**

IN NORTERN ARIZONA, WE HAVE 4 MILD SEASONS TYPICALLY. THE "SEASON BEGINS" LINES INDICATE WHERE OUR SEASONS START TO TRANSITION BACK-AND-FORTH WITH MIXED CLIMATES. IF IT IS TOO MUCH CHANGE FOR PEOPLE, WE CAN KEEP IT LIKE IT IS CURRENTLY, WITH SEASONS CHANGING ON THE EQUINOXES & SOLSTICES.

AUTUMN EQUINOX HOLIDAY (OLD SEP 21) "HIGHPOINT OF AUTUMN"

## MONTHS OF THE YEAR - ALL EQUAL 30 DAYS

(STARTING ON THE OLD 21ST.) SIMPLY A 9 DAY STEP-BACK TO THE NEW MONTHS. THE MONTHS NOW COINCIDE WITH THE ZODIAK.

| 1 APRIL     | ARIES       |
|-------------|-------------|
| 2 MAY       | TAURUS      |
| 3 JUNE      | GEMINI      |
| 4 JULY      | CANCER      |
| 5 AUGUST    | LEO         |
| 6 SEPTEMBER | VIRGO       |
| 7 OCTOBER   | LIBRA       |
| 8 NOVEMBER  | SCORPIO     |
| 9 DECEMBER  | SAGITTARIUS |
| 10 JANUARY  | CAPRICORN   |
| 11 FEBRUARY | AQUARIUS    |
| 12 MARCH    | PISCES      |
|             |             |

NEW YEAR'S DAY IS NOW APRIL 1ST (THE OLD MAR 21ST) THE SPRING EQUINIOX, WHICH IS MORE NATURAL WITH THE "NEW LIFE OF SPRING" FOR A NEW YEAR!

NEWLY PRINTED CALENDARS WOULD BE MADE AVAILABLE WORLD-WIDE IN ALL LANGUAGES, IF ALL COUNTRIES LIKE THE CONCEPTS.