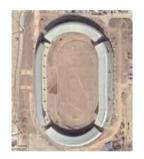

# **GUSHI, HENAN**

### **GUSHI OLYMPIC SPORTS PARK**

| Record ID | 4071                    |                 |
|-----------|-------------------------|-----------------|
| Capacity  | 20,000                  |                 |
| Built     |                         |                 |
| GE Image  | 9/03/2019               |                 |
| Co-ords   | 32.130561N, 115.648652E | >>Verified? YES |