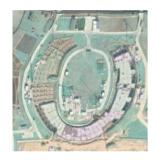

# YAN'AN, SHAANXI

### YAN'AN NEW DISTRICT NATIONAL FITNESS SPORTS CENTE

| 4021                    |                      |                      |
|-------------------------|----------------------|----------------------|
| 30,000                  |                      |                      |
|                         |                      |                      |
| 16/01/2019              |                      |                      |
| 36.627942N, 109.488878E | >>Verified?          | YES                  |
|                         | 30,000<br>16/01/2019 | 30,000<br>16/01/2019 |