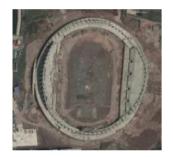

### **RUIJIN SPORTS CENTER**

| Record ID | 1773                    |                 |
|-----------|-------------------------|-----------------|
| Capacity  | 15,000                  |                 |
| Built     | 2018                    |                 |
| GE Image  | 31/03/2018              |                 |
| Co-ords   | 25.897883N, 116.025575E | >>Verified? YES |