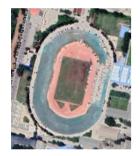

### **QILIHE STADIUM**

| Record ID | 695                     |                 |
|-----------|-------------------------|-----------------|
| Capacity  | 30,000                  |                 |
| Built     |                         |                 |
| GE Image  | 28/06/2019              |                 |
| Co-ords   | 36.069444N, 103.777500E | >>Verified? YES |

Stadium demolished and due for reconstruction