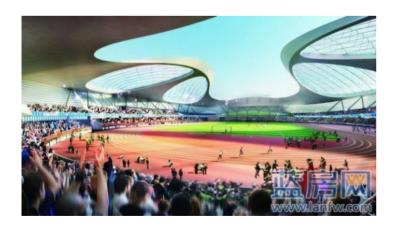

### **CHENGDU SPORTS CENTRE STADIUM**

| Record ID | 641                     |                 |
|-----------|-------------------------|-----------------|
| Capacity  | 39,000                  |                 |
| Built     | 1991                    |                 |
| GE Image  | 26/05/2017              |                 |
| Co-ords   | 30.665883N, 104.065558E | >>Verified? YES |

Stadium undergoing renovations. Renovations were placed on hold in mid 2019 after authorities discovered ancient city ruins beneath the stadium.