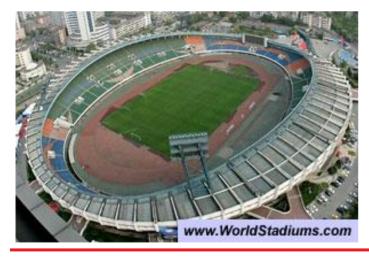

# **CHENGDU, SICHUAN**

### **CHENGDU SPORTS CENTRE STADIUM**

| Record ID | 641                     |                 |
|-----------|-------------------------|-----------------|
| Capacity  | 39,000                  |                 |
| Built     | 1991                    |                 |
| GE Image  | 26/05/2017              |                 |
| Co-ords   | 30.665883N, 104.065558E | >>Verified? YES |

Stadium undergoing renovations. Renovations were placed on hold in mid 2019 after authorities discovered ancient city ruins beneath the stadium.