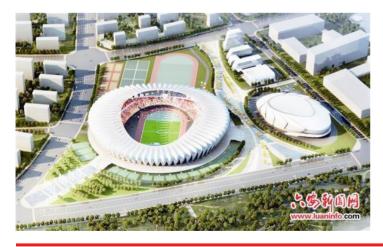

# **LU'AN, ANHUI**

### **LU'AN CITY SPORTS CENTER**

| Record ID | 1036                    |                 |
|-----------|-------------------------|-----------------|
| Capacity  | 30,000                  |                 |
| Built     | 2020                    |                 |
| GE Image  | 4/03/2019               |                 |
| Co-ords   | 31.771323N, 116.468177E | >>Verified? YES |