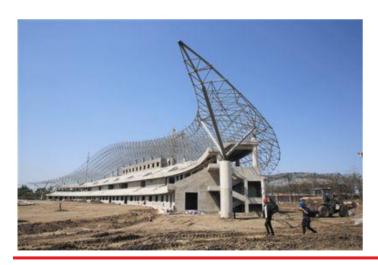

# **CHENGDU, SICHUAN**

#### PHOENIX MOUNTAIN STADIUM

| Record ID | 4099                    |                 |
|-----------|-------------------------|-----------------|
| Capacity  | 60,000                  |                 |
| Built     | 2023                    |                 |
| GE Image  | 11/11/2018              |                 |
| Co-ords   | 30.771035N, 104.074854E | >>Verified? YES |