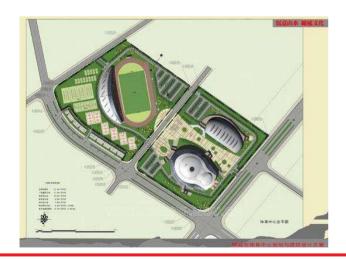

# **TONGCHENG, ANHUI**

#### **TONGCHENG SPORTS CENTER**

| Record ID | 1933                    |                 |  |
|-----------|-------------------------|-----------------|--|
| Capacity  |                         |                 |  |
| Built     |                         |                 |  |
| GE Image  | 23/05/2018              |                 |  |
| Co-ords   | 31.038305N, 116.951907E | >>Verified? YES |  |