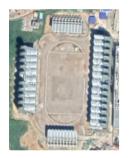

# **KAIYUAN, YUNNAN**

### KAIYUAN SPORTS AND CREATIVE INDUSTRY PARK

| Record ID | 4039                    |             |     |
|-----------|-------------------------|-------------|-----|
| Capacity  |                         |             |     |
| Built     |                         |             |     |
| GE Image  | 6/02/2019               |             |     |
| Co-ords   | 23.702228N, 103.257352E | >>Verified? | YES |
|           |                         |             |     |