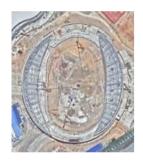

# **BAZHONG, SICHUAN**

#### **BAZHONG SPORTS CENTER**

| Record ID | 4134                    |                 |
|-----------|-------------------------|-----------------|
| Capacity  | 30,000                  |                 |
| Built     | 2020                    |                 |
| GE Image  | 16/05/2018              |                 |
| Co-ords   | 31.845592N, 106.841570E | >>Verified? YES |