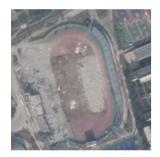

# YUHANG, ZHEJIANG

#### YUHANG DISTRICT STADIUM

| Record ID | 1104                    |                 |
|-----------|-------------------------|-----------------|
| Capacity  | 10,960                  |                 |
| Built     |                         |                 |
| GE Image  | 24/01/2019              |                 |
| Co-ords   | 30.416510N, 120.307740E | >>Verified? YES |