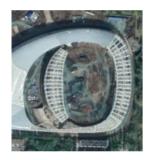

### **CHENGDU SPORTS CENTRE STADIUM**

| Record ID | 641                     |                 |
|-----------|-------------------------|-----------------|
| Capacity  | 39,000                  |                 |
| Built     | 1991                    |                 |
| GE Image  | 26/05/2017              |                 |
| Co-ords   | 30.665883N, 104.065558E | >>Verified? YES |

Stadium undergoing renovations. Renovations were placed on hold in mid 2019 after authorities discovered ancient city ruins beneath the stadium.