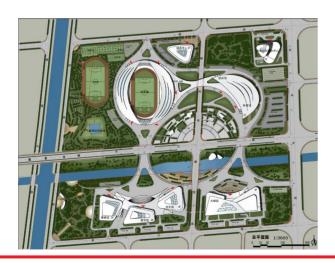

# **RUDONG, JIANGSU**

### **RUDONG COUNTY CULTURAL AND SPORTS CENTER**

| Record ID | 4045                    |             |     |
|-----------|-------------------------|-------------|-----|
| Capacity  |                         |             |     |
| Built     |                         |             |     |
| GE Image  | 7/03/2019               |             |     |
| Co-ords   | 32.338487N, 121.195458E | >>Verified? | YES |