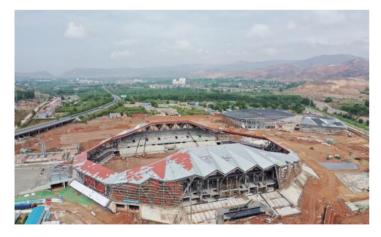

# **LEDU, QINGHAI**

### HAIDONG CITY SPORTS CENTER

| Record ID | 4152                    |                 |
|-----------|-------------------------|-----------------|
| Capacity  | 20,000                  |                 |
| Built     | 2019                    |                 |
| GE Image  | 18/05/2019              |                 |
| Co-ords   | 36.480401N, 102.350793E | >>Verified? YES |