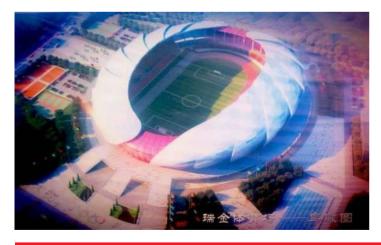

### **RUIJIN SPORTS CENTER**

| Record ID | 1773                    |                 |
|-----------|-------------------------|-----------------|
| Capacity  | 15,000                  |                 |
| Built     | 2018                    |                 |
| GE Image  | 31/03/2018              |                 |
| Co-ords   | 25.897883N, 116.025575E | >>Verified? YES |