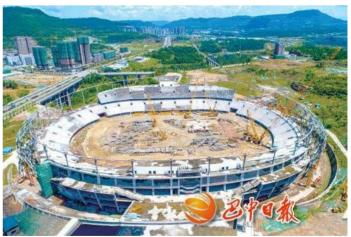

# **BENGBU, ANHUI**

### **FENGYANG COUNTY SPORTS CENTER**

| Record ID | 1833                    |                 |
|-----------|-------------------------|-----------------|
| Capacity  | 3,156                   |                 |
| Built     |                         |                 |
| GE Image  | 26/01/2019              |                 |
| Co-ords   | 32.860399N, 117.534337E | >>Verified? YES |