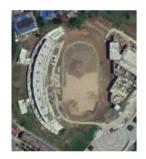

# **TONGCHENG, ANHUI**

#### **TONGCHENG SPORTS CENTER**

| Record ID | 1933                    |                 |  |
|-----------|-------------------------|-----------------|--|
| Capacity  |                         |                 |  |
| Built     |                         |                 |  |
| GE Image  | 23/05/2018              |                 |  |
| Co-ords   | 31.038305N, 116.951907E | >>Verified? YES |  |