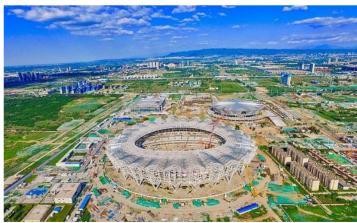

# **CHENGDU, SICHUAN**

#### PHOENIX MOUNTAIN STADIUM

| Record ID | 4099                    |                 |
|-----------|-------------------------|-----------------|
| Capacity  | 60,000                  |                 |
| Built     | 2023                    |                 |
| GE Image  | 11/11/2018              |                 |
| Co-ords   | 30.771035N, 104.074854E | >>Verified? YES |