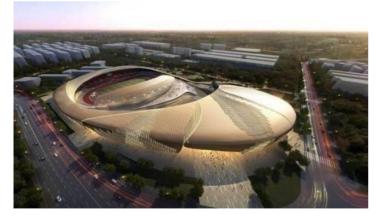

#### PHOENIX MOUNTAIN STADIUM

| Record ID | 4099                    |                 |
|-----------|-------------------------|-----------------|
| Capacity  | 60,000                  |                 |
| Built     | 2023                    |                 |
| GE Image  | 11/11/2018              |                 |
| Co-ords   | 30.771035N, 104.074854E | >>Verified? YES |