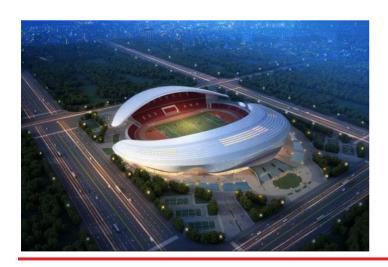

# **BAZHONG, SICHUAN**

#### **BAZHONG SPORTS CENTER**

| Record ID | 4134                    |                 |
|-----------|-------------------------|-----------------|
| Capacity  | 30,000                  |                 |
| Built     | 2020                    |                 |
| GE Image  | 16/05/2018              |                 |
| Co-ords   | 31.845592N, 106.841570E | >>Verified? YES |