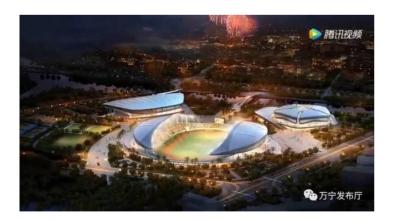

# **WANNING, HAINAN**

#### **WANNING SPORTS CENTER**

| Record ID | 4006                    |                 |
|-----------|-------------------------|-----------------|
| Capacity  | 25,000                  |                 |
| Built     |                         |                 |
| GE Image  | 3/03/2019               |                 |
| Co-ords   | 18.813889N, 110.400833E | >>Verified? YES |