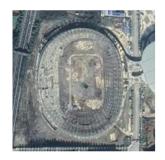

# **CHENGDU, SICHUAN**

### **CHENGDU SPORTS CENTRE STADIUM**

| Record ID | 641                     |                 |
|-----------|-------------------------|-----------------|
| Capacity  | 39,000                  |                 |
| Built     | 1991                    |                 |
| GE Image  | 26/05/2017              |                 |
| Co-ords   | 30.665883N, 104.065558E | >>Verified? YES |

Stadium undergoing renovations. Renovations were placed on hold in mid 2019 after authorities discovered ancient city ruins beneath the stadium.