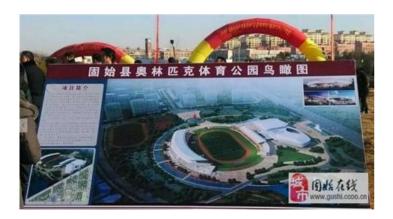

# **GUSHI, HENAN**

### **GUSHI OLYMPIC SPORTS PARK**

| Record ID | 4071                    |                 |
|-----------|-------------------------|-----------------|
| Capacity  | 20,000                  |                 |
| Built     |                         |                 |
| GE Image  | 9/03/2019               |                 |
| Co-ords   | 32.130561N, 115.648652E | >>Verified? YES |