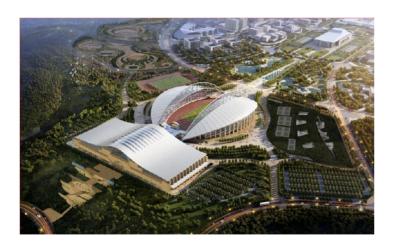

# YAN'AN, SHAANXI

### YAN'AN NEW DISTRICT NATIONAL FITNESS SPORTS CENTE

| 4021                    |                      |                      |
|-------------------------|----------------------|----------------------|
| 30,000                  |                      |                      |
|                         |                      |                      |
| 16/01/2019              |                      |                      |
| 36.627942N, 109.488878E | >>Verified?          | YES                  |
|                         | 30,000<br>16/01/2019 | 30,000<br>16/01/2019 |