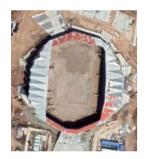

# **LEDU, QINGHAI**

### HAIDONG CITY SPORTS CENTER

| Record ID | 4152                    |                 |
|-----------|-------------------------|-----------------|
| Capacity  | 20,000                  |                 |
| Built     | 2019                    |                 |
| GE Image  | 18/05/2019              |                 |
| Co-ords   | 36.480401N, 102.350793E | >>Verified? YES |