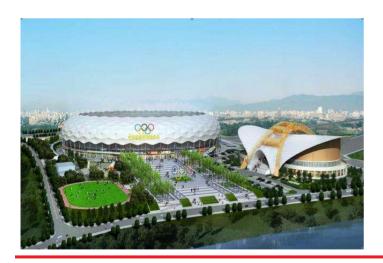

# **URUMQI, XINJIANG**

### **URUMQI OLYMPIC SPORTS CENTER**

| Record ID | 4115                   |                 |
|-----------|------------------------|-----------------|
| Capacity  | 30,000                 |                 |
| Built     |                        |                 |
| GE Image  | 3/07/2019              |                 |
| Co-ords   | 43.896501N, 87.634315E | >>Verified? YES |