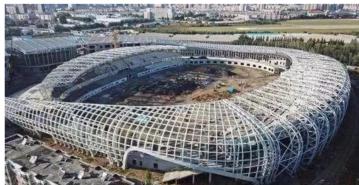

#### PHOENIX MOUNTAIN STADIUM

| Record ID | 4099                    |                 |
|-----------|-------------------------|-----------------|
| Capacity  | 60,000                  |                 |
| Built     | 2023                    |                 |
| GE Image  | 11/11/2018              |                 |
| Co-ords   | 30.771035N, 104.074854E | >>Verified? YES |