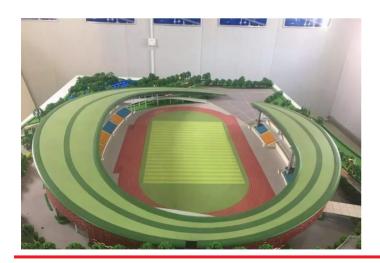

# YUANQU, SHANXI

### YUANQU COUNTY PUBLIC STADIUM

| Record ID | 4016                    |            |       |
|-----------|-------------------------|------------|-------|
| Capacity  |                         |            |       |
| Built     |                         |            |       |
| GE Image  | 31/10/2018              |            |       |
| Co-ords   | 35.307276N, 111.662063E | >>Verified | ? YES |