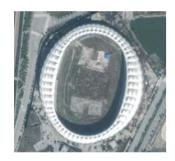

# **ZHANGJIAJIE, HUNAN**

### ZHANGJIAJIE HE LONG SPORTS CENTER STADIUM

| Record ID | 934                     |                 |
|-----------|-------------------------|-----------------|
| Capacity  | 20,000                  |                 |
| Built     |                         |                 |
| GE Image  | 9/03/2018               |                 |
| Co-ords   | 29.117430N, 110.512000E | >>Verified? YES |