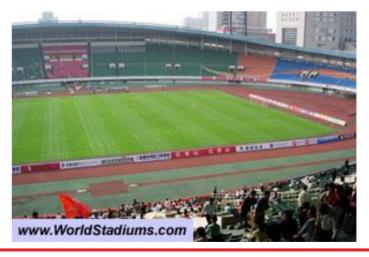

# **CHENGDU, SICHUAN**

### **CHENGDU SPORTS CENTRE STADIUM**

| Record ID | 641                     |                 |
|-----------|-------------------------|-----------------|
| Capacity  | 39,000                  |                 |
| Built     | 1991                    |                 |
| GE Image  | 26/05/2017              |                 |
| Co-ords   | 30.665883N, 104.065558E | >>Verified? YES |

Stadium undergoing renovations. Renovations were placed on hold in mid 2019 after authorities discovered ancient city ruins beneath the stadium.