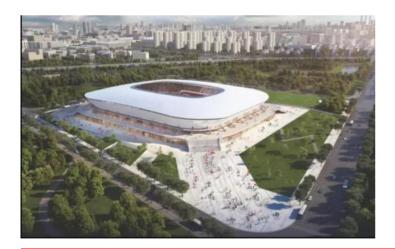

# **SHANGHANG, FUJIAN**

### **SHANGHANG COUNTY SPORTS CENTER**

| Record ID | 4142                    |                 |
|-----------|-------------------------|-----------------|
| Capacity  | 12,000                  |                 |
| Built     | 2021                    |                 |
| GE Image  | 12/01/2019              |                 |
| Co-ords   | 25.065252N, 116.416354E | >>Verified? YES |