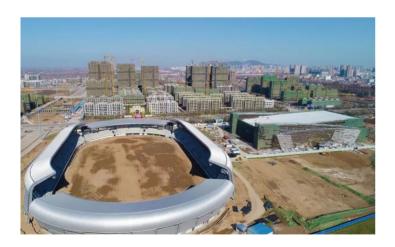

# **GUSHI, HENAN**

### **GUSHI OLYMPIC SPORTS PARK**

| Record ID | 4071                    |                 |
|-----------|-------------------------|-----------------|
| Capacity  | 20,000                  |                 |
| Built     |                         |                 |
| GE Image  | 9/03/2019               |                 |
| Co-ords   | 32.130561N, 115.648652E | >>Verified? YES |