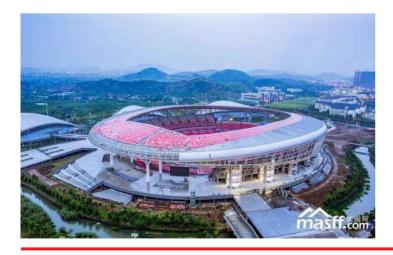

# **MEITAN, GUIZHOU**

#### **UNKNOWN**

| Record ID | 4165                    |                 |   |
|-----------|-------------------------|-----------------|---|
| Capacity  |                         |                 |   |
| Built     |                         |                 |   |
| GE Image  | 7/06/2018               |                 |   |
| Co-ords   | 27.754749N, 107.455399E | >>Verified? YES | 3 |