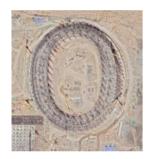

# **URUMQI, XINJIANG**

### **URUMQI OLYMPIC SPORTS CENTER**

| Record ID | 4115                   |                 |
|-----------|------------------------|-----------------|
| Capacity  | 30,000                 |                 |
| Built     |                        |                 |
| GE Image  | 3/07/2019              |                 |
| Co-ords   | 43.896501N, 87.634315E | >>Verified? YES |