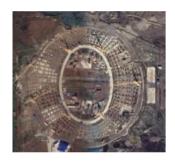

# **BAZHONG, SICHUAN**

#### **BAZHONG SPORTS CENTER**

| Record ID | 4134                    |                 |
|-----------|-------------------------|-----------------|
| Capacity  | 30,000                  |                 |
| Built     | 2020                    |                 |
| GE Image  | 16/05/2018              |                 |
| Co-ords   | 31.845592N, 106.841570E | >>Verified? YES |