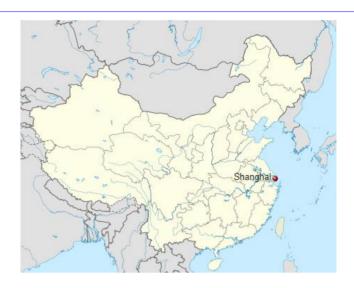

# SHANGHAI, SHANGHAI

#### PUDONG FOOTBALL STADIUM

| Record ID | 1957                    |                 |
|-----------|-------------------------|-----------------|
| Capacity  | 33,765                  |                 |
| Built     |                         |                 |
| GE Image  | 24/11/2018              |                 |
| Co-ords   | 31.239314N, 121.610006E | >>Verified? YES |

Stadium to be home for professional football outfit Shanghai SIPG. Stadium is also earmarked as a venue for the 2023 AFC Asian Cup, including the Final.