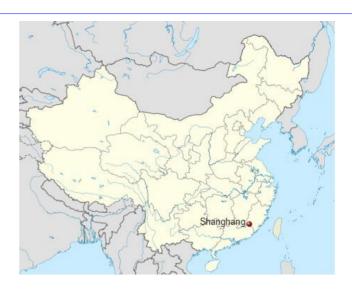

# **SHANGHANG, FUJIAN**

### **SHANGHANG COUNTY SPORTS CENTER**

| Record ID | 4142                    |                 |
|-----------|-------------------------|-----------------|
| Capacity  | 12,000                  |                 |
| Built     | 2021                    |                 |
| GE Image  | 12/01/2019              |                 |
| Co-ords   | 25.065252N, 116.416354E | >>Verified? YES |