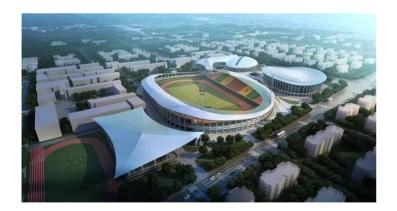

# YUHANG, ZHEJIANG

#### YUHANG DISTRICT STADIUM

| Record ID | 1104                    |                 |
|-----------|-------------------------|-----------------|
| Capacity  | 10,960                  |                 |
| Built     |                         |                 |
| GE Image  | 24/01/2019              |                 |
| Co-ords   | 30.416510N, 120.307740E | >>Verified? YES |