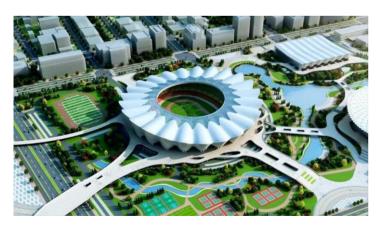

# **CHENGDU, SICHUAN**

#### PHOENIX MOUNTAIN STADIUM

| Record ID | 4099                    |                 |
|-----------|-------------------------|-----------------|
| Capacity  | 60,000                  |                 |
| Built     | 2023                    |                 |
| GE Image  | 11/11/2018              |                 |
| Co-ords   | 30.771035N, 104.074854E | >>Verified? YES |