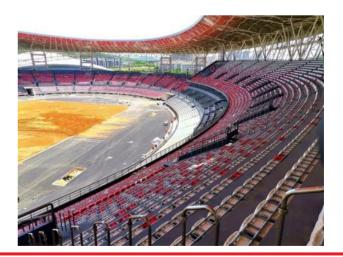

# **MEITAN, GUIZHOU**

#### **UNKNOWN**

| Record ID | 4165                    |                 |   |
|-----------|-------------------------|-----------------|---|
| Capacity  |                         |                 |   |
| Built     |                         |                 |   |
| GE Image  | 7/06/2018               |                 |   |
| Co-ords   | 27.754749N, 107.455399E | >>Verified? YES | 3 |