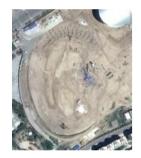

# **DUYUN, GUIZHOU**

### **DUYUN MASS SPORTS CENTER**

| Record ID | 1965                    |                 |
|-----------|-------------------------|-----------------|
| Capacity  | 25,000                  |                 |
| Built     | 2018                    |                 |
| GE Image  | 23/11/2018              |                 |
| Co-ords   | 26.299643N, 107.501224E | >>Verified? YES |