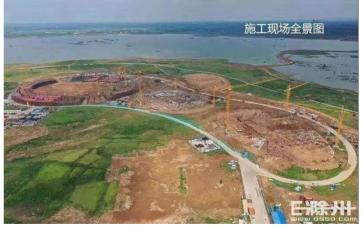

# **BAZHONG, SICHUAN**

#### **BAZHONG SPORTS CENTER**

| Record ID | 4134                    |                 |
|-----------|-------------------------|-----------------|
| Capacity  | 30,000                  |                 |
| Built     | 2020                    |                 |
| GE Image  | 16/05/2018              |                 |
| Co-ords   | 31.845592N, 106.841570E | >>Verified? YES |