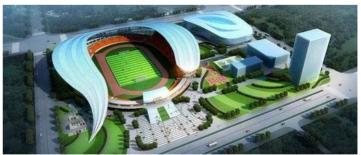

# **BAZHONG, SICHUAN**

#### **BAZHONG SPORTS CENTER**

| Record ID | 4134                    |                 |
|-----------|-------------------------|-----------------|
| Capacity  | 30,000                  |                 |
| Built     | 2020                    |                 |
| GE Image  | 16/05/2018              |                 |
| Co-ords   | 31.845592N, 106.841570E | >>Verified? YES |