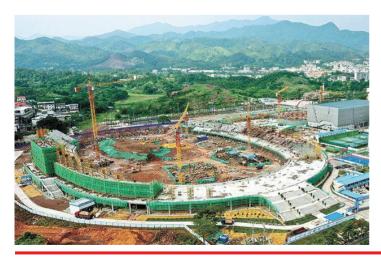

# **BAZHONG, SICHUAN**

#### **BAZHONG SPORTS CENTER**

| Record ID | 4134                    |                 |
|-----------|-------------------------|-----------------|
| Capacity  | 30,000                  |                 |
| Built     | 2020                    |                 |
| GE Image  | 16/05/2018              |                 |
| Co-ords   | 31.845592N, 106.841570E | >>Verified? YES |