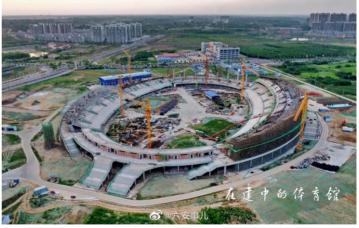

# **LU'AN, ANHUI**

### **LU'AN CITY SPORTS CENTER**

| Record ID | 1036                    |                 |
|-----------|-------------------------|-----------------|
| Capacity  | 30,000                  |                 |
| Built     | 2020                    |                 |
| GE Image  | 4/03/2019               |                 |
| Co-ords   | 31.771323N, 116.468177E | >>Verified? YES |