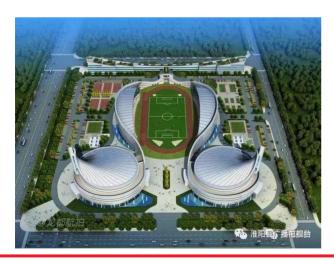

# **HUAIYANG, HENAN**

### **HUAIYANG STADIUM**

| Record ID | 4122                    |             |    |
|-----------|-------------------------|-------------|----|
| Capacity  |                         |             |    |
| Built     |                         |             |    |
| GE Image  | 17/10/2018              |             |    |
| Co-ords   | 33.742077N, 114.847273E | >>Verified? | NO |