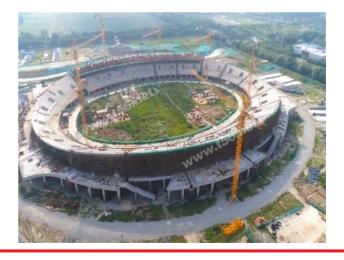

# **BAZHONG, SICHUAN**

#### **BAZHONG SPORTS CENTER**

| Record ID | 4134                    |                 |
|-----------|-------------------------|-----------------|
| Capacity  | 30,000                  |                 |
| Built     | 2020                    |                 |
| GE Image  | 16/05/2018              |                 |
| Co-ords   | 31.845592N, 106.841570E | >>Verified? YES |