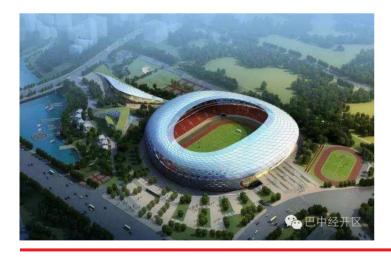

#### **BAZHONG SPORTS CENTER**

| Record ID | 4134                    |                 |
|-----------|-------------------------|-----------------|
| Capacity  | 30,000                  |                 |
| Built     | 2020                    |                 |
| GE Image  | 16/05/2018              |                 |
| Co-ords   | 31.845592N, 106.841570E | >>Verified? YES |