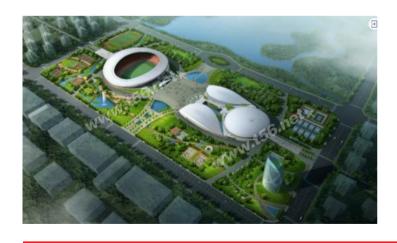

# **BAZHONG, SICHUAN**

#### **BAZHONG SPORTS CENTER**

| Record ID | 4134                    |                 |
|-----------|-------------------------|-----------------|
| Capacity  | 30,000                  |                 |
| Built     | 2020                    |                 |
| GE Image  | 16/05/2018              |                 |
| Co-ords   | 31.845592N, 106.841570E | >>Verified? YES |