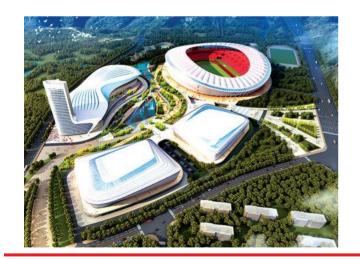

# **TONGREN, GUIZHOU**

### **TONGREN CITY OLYMPIC SPORTS CENTER**

| Record ID       | 1379                    |             |     |
|-----------------|-------------------------|-------------|-----|
| Capacity        |                         |             |     |
| Built           |                         |             |     |
| <b>GE</b> Image | 28/10/2017              |             |     |
| Co-ords         | 27.793924N, 109.252579E | >>Verified? | YES |