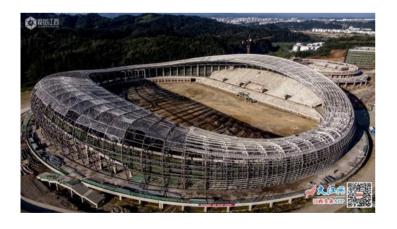

# **WUYUAN, JIANGXI**

#### **WUYUAN COUNTY STADIUM**

| Co-ords         | 29.271396N, 117.868775E | >>Verified? NO |
|-----------------|-------------------------|----------------|
| <b>GE</b> Image | 25/10/2017              |                |
| Built           | 2020                    |                |
| Capacity        | 12,000                  |                |
| Record ID       | 4084                    |                |