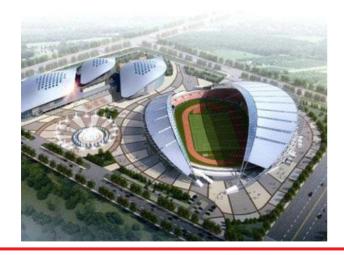

# **BAZHONG, SICHUAN**

#### **BAZHONG SPORTS CENTER**

| Record ID | 4134                    |                 |
|-----------|-------------------------|-----------------|
| Capacity  | 30,000                  |                 |
| Built     | 2020                    |                 |
| GE Image  | 16/05/2018              |                 |
| Co-ords   | 31.845592N, 106.841570E | >>Verified? YES |