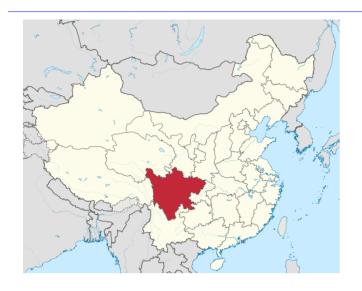

# **CHENGDU, SICHUAN**

#### PHOENIX MOUNTAIN STADIUM

| Record ID | 4099                    |                 |
|-----------|-------------------------|-----------------|
| Capacity  | 60,000                  |                 |
| Built     | 2023                    |                 |
| GE Image  | 11/11/2018              |                 |
| Co-ords   | 30.771035N, 104.074854E | >>Verified? YES |

### **CHENGDU SPORTS CENTRE STADIUM**

| Record ID | 641                     |                 |
|-----------|-------------------------|-----------------|
| Capacity  | 39,000                  |                 |
| Built     | 1991                    |                 |
| GE Image  | 26/05/2017              |                 |
| Co-ords   | 30.665883N, 104.065558E | >>Verified? YES |