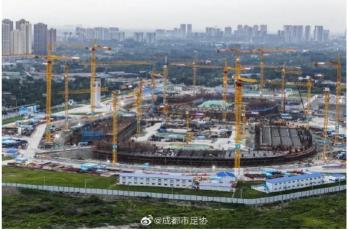

# **CHENGDU, SICHUAN**

#### PHOENIX MOUNTAIN STADIUM

| Record ID | 4099                    |                 |
|-----------|-------------------------|-----------------|
| Capacity  | 60,000                  |                 |
| Built     | 2023                    |                 |
| GE Image  | 11/11/2018              |                 |
| Co-ords   | 30.771035N, 104.074854E | >>Verified? YES |