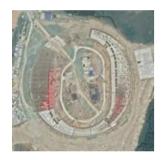

# **WANNING, HAINAN**

#### **WANNING SPORTS CENTER**

| Record ID | 4006                    |                 |
|-----------|-------------------------|-----------------|
| Capacity  | 25,000                  |                 |
| Built     |                         |                 |
| GE Image  | 3/03/2019               |                 |
| Co-ords   | 18.813889N, 110.400833E | >>Verified? YES |