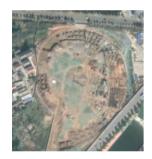

# YUANQU, SHANXI

### YUANQU COUNTY PUBLIC STADIUM

| Record ID | 4016                    |            |       |
|-----------|-------------------------|------------|-------|
| Capacity  |                         |            |       |
| Built     |                         |            |       |
| GE Image  | 31/10/2018              |            |       |
| Co-ords   | 35.307276N, 111.662063E | >>Verified | ? YES |