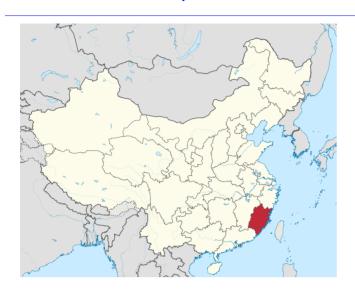

# **SHANGHANG, FUJIAN**

### **SHANGHANG COUNTY SPORTS CENTER**

| Record ID | 4142                    |                 |
|-----------|-------------------------|-----------------|
| Capacity  | 12,000                  |                 |
| Built     | 2021                    |                 |
| GE Image  | 12/01/2019              |                 |
| Co-ords   | 25.065252N, 116.416354E | >>Verified? YES |