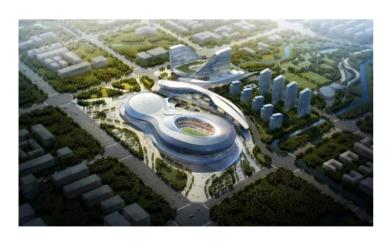

# **CHENGDU, SICHUAN**

### **CHENGDU SPORTS CENTRE STADIUM**

| Record ID | 641                     |                 |
|-----------|-------------------------|-----------------|
| Capacity  | 39,000                  |                 |
| Built     | 1991                    |                 |
| GE Image  | 26/05/2017              |                 |
| Co-ords   | 30.665883N, 104.065558E | >>Verified? YES |

Stadium undergoing renovations. Renovations were placed on hold in mid 2019 after authorities discovered ancient city ruins beneath the stadium.