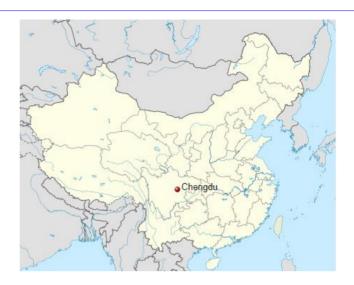

# **CHENGDU, SICHUAN**

#### PHOENIX MOUNTAIN STADIUM

| Record ID | 4099                    |                 |
|-----------|-------------------------|-----------------|
| Capacity  | 60,000                  |                 |
| Built     | 2023                    |                 |
| GE Image  | 11/11/2018              |                 |
| Co-ords   | 30.771035N, 104.074854E | >>Verified? YES |

### **CHENGDU SPORTS CENTRE STADIUM**

| Record ID | 641                     |                 |
|-----------|-------------------------|-----------------|
| Capacity  | 39,000                  |                 |
| Built     | 1991                    |                 |
| GE Image  | 26/05/2017              |                 |
| Co-ords   | 30.665883N, 104.065558E | >>Verified? YES |