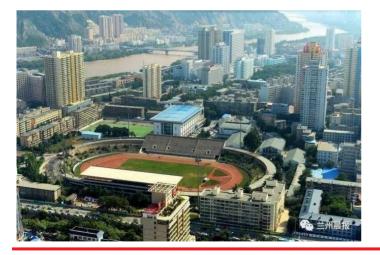

### **QILIHE STADIUM**

| Record ID | 695                     |                 |
|-----------|-------------------------|-----------------|
| Capacity  | 30,000                  |                 |
| Built     |                         |                 |
| GE Image  | 28/06/2019              |                 |
| Co-ords   | 36.069444N, 103.777500E | >>Verified? YES |

Stadium demolished and due for reconstruction