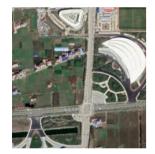

# **RUDONG, JIANGSU**

### **RUDONG COUNTY CULTURAL AND SPORTS CENTER**

| Record ID | 4045                    |             |     |
|-----------|-------------------------|-------------|-----|
| Capacity  |                         |             |     |
| Built     |                         |             |     |
| GE Image  | 7/03/2019               |             |     |
| Co-ords   | 32.338487N, 121.195458E | >>Verified? | YES |