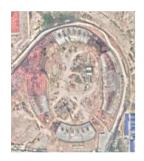

### **CHENGDU SPORTS CENTRE STADIUM**

| Record ID | 641                     |                 |
|-----------|-------------------------|-----------------|
| Capacity  | 39,000                  |                 |
| Built     | 1991                    |                 |
| GE Image  | 26/05/2017              |                 |
| Co-ords   | 30.665883N, 104.065558E | >>Verified? YES |

Stadium undergoing renovations. Renovations were placed on hold in mid 2019 after authorities discovered ancient city ruins beneath the stadium.