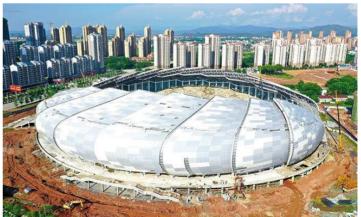

# SHANGHAI, SHANGHAI

#### PUDONG FOOTBALL STADIUM

| Record ID | 1957                    |                 |
|-----------|-------------------------|-----------------|
| Capacity  | 33,765                  |                 |
| Built     |                         |                 |
| GE Image  | 24/11/2018              |                 |
| Co-ords   | 31.239314N, 121.610006E | >>Verified? YES |

Stadium to be home for professional football outfit Shanghai SIPG. Stadium is also earmarked as a venue for the 2023 AFC Asian Cup, including the Final.