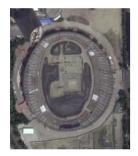

# **CHENGDU, SICHUAN**

### **CHENGDU SPORTS CENTRE STADIUM**

| Record ID | 641                     |                 |
|-----------|-------------------------|-----------------|
| Capacity  | 39,000                  |                 |
| Built     | 1991                    |                 |
| GE Image  | 26/05/2017              |                 |
| Co-ords   | 30.665883N, 104.065558E | >>Verified? YES |

Stadium undergoing renovations. Renovations were placed on hold in mid 2019 after authorities discovered ancient city ruins beneath the stadium.