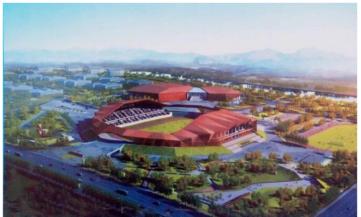

# **LEDU, QINGHAI**

### HAIDONG CITY SPORTS CENTER

| Record ID | 4152                    |                 |
|-----------|-------------------------|-----------------|
| Capacity  | 20,000                  |                 |
| Built     | 2019                    |                 |
| GE Image  | 18/05/2019              |                 |
| Co-ords   | 36.480401N, 102.350793E | >>Verified? YES |