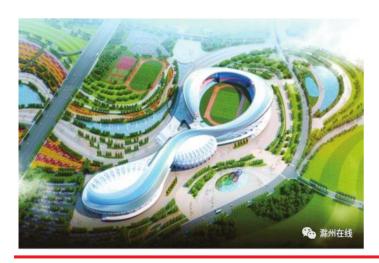

# **BAZHONG, SICHUAN**

#### **BAZHONG SPORTS CENTER**

| Record ID | 4134                    |                 |
|-----------|-------------------------|-----------------|
| Capacity  | 30,000                  |                 |
| Built     | 2020                    |                 |
| GE Image  | 16/05/2018              |                 |
| Co-ords   | 31.845592N, 106.841570E | >>Verified? YES |