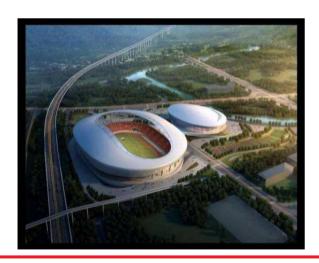

# **GUSHI, HENAN**

### **GUSHI OLYMPIC SPORTS PARK**

| Record ID | 4071                    |                 |
|-----------|-------------------------|-----------------|
| Capacity  | 20,000                  |                 |
| Built     |                         |                 |
| GE Image  | 9/03/2019               |                 |
| Co-ords   | 32.130561N, 115.648652E | >>Verified? YES |