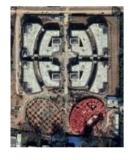

# **HUAIYANG, HENAN**

### **HUAIYANG STADIUM**

| Record ID | 4122                    |             |    |
|-----------|-------------------------|-------------|----|
| Capacity  |                         |             |    |
| Built     |                         |             |    |
| GE Image  | 17/10/2018              |             |    |
| Co-ords   | 33.742077N, 114.847273E | >>Verified? | NO |