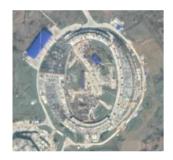

# **LU'AN, ANHUI**

### **LU'AN CITY SPORTS CENTER**

| Record ID | 1036                    |                 |
|-----------|-------------------------|-----------------|
| Capacity  | 30,000                  |                 |
| Built     | 2020                    |                 |
| GE Image  | 4/03/2019               |                 |
| Co-ords   | 31.771323N, 116.468177E | >>Verified? YES |