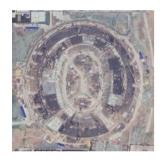

# **BAZHONG, SICHUAN**

#### **BAZHONG SPORTS CENTER**

| Record ID | 4134                    |                 |
|-----------|-------------------------|-----------------|
| Capacity  | 30,000                  |                 |
| Built     | 2020                    |                 |
| GE Image  | 16/05/2018              |                 |
| Co-ords   | 31.845592N, 106.841570E | >>Verified? YES |