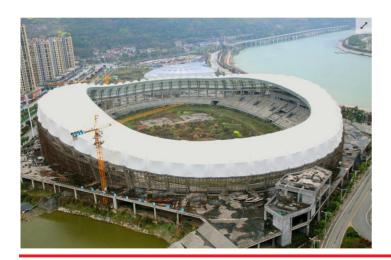

# **ZHANGJIAJIE, HUNAN**

### ZHANGJIAJIE HE LONG SPORTS CENTER STADIUM

| Record ID | 934                     |                 |
|-----------|-------------------------|-----------------|
| Capacity  | 20,000                  |                 |
| Built     |                         |                 |
| GE Image  | 9/03/2018               |                 |
| Co-ords   | 29.117430N, 110.512000E | >>Verified? YES |