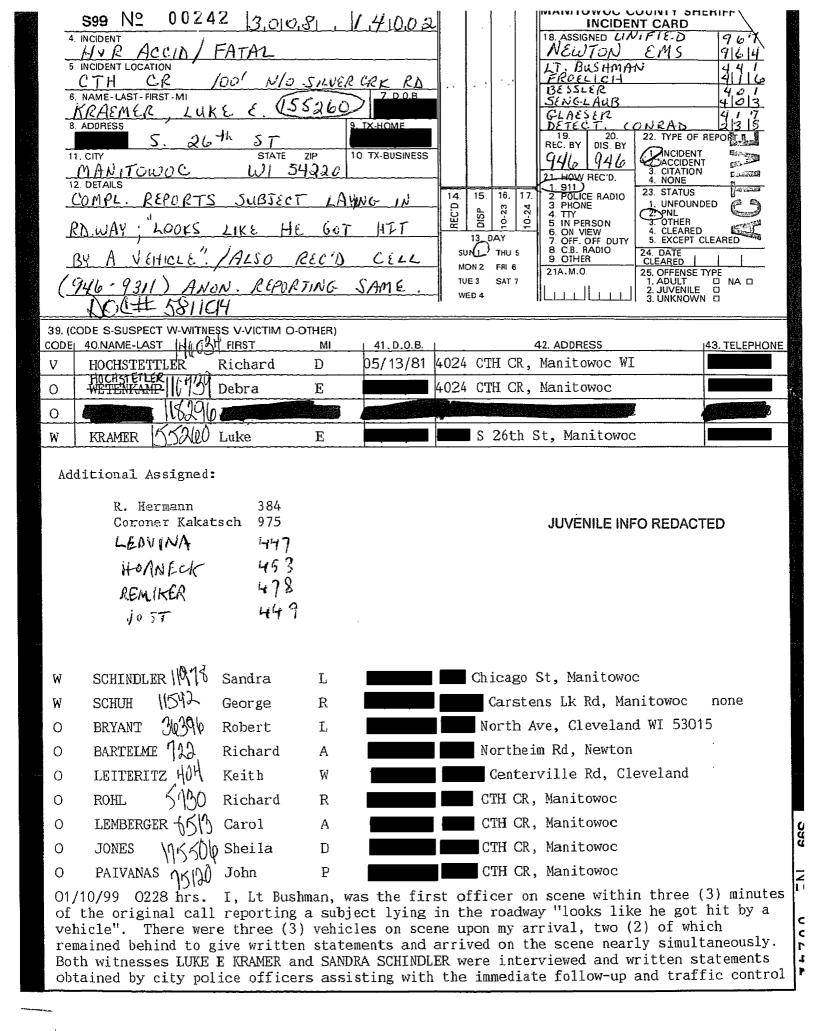

Page: 4

| case number: <u>599-00242</u> | CLASSIFICATION: |
|-------------------------------|-----------------|
| INCIDENT:                     |                 |
| DATE AND TIME:                |                 |

#### REPORT CONTINUED:

at the scene. The third vehicle came by much later and the driver had nothing to add and was released.

Witnesses stood over the body of a young male lying on his back on the center line and shook their heads negatively back and forth. The body did not appear to be lying there more than five (5) minutes. There was little or no snow on it despite the wintry heavy snow falling and drifting. The snow falling on his face was melting. I immediately recognized the victim as RICHARD HOCHSTETTLER, a 17 year old I met within the last week in a domestic violence incident at his residence, 4204 CTH CR which happened to be a few hundred feet south of the accident scene. His body was twisted, legs bent, his mid abdomentiver area was covered with scratches, and was exposed as his clothes were pulled up. His face was pale with blood coming from his nose, ears, and a large amount from the back of his head. A large pool of blood was fresh on the roadway upon my arrival, however, was quickly drifted within a few minutes with snow. Lt Bushman checked for signs of life, breathing, pulse, pupil reaction, there was none.

Officers Froelich, Bessler, and city PD Officer Hyler arrived and immediately blocked the road and began walking north to look for physical evidence as the victim was traumatized significantly and believed struck by a vehicle. Newton EMT's were requested by radio not to drive around the squads to enter the area near the victim. Officers were attempting to sort out the potential suspect tracks. EMT's walked to the victim and shortly thereafter called for a coroner to respond.

Officers Bessler, Froelich, and Hyler did locate the point of impact on the west shoulder of CTH CR, 197 feet north of Silver Creek Rd. A single set of footprints walked south on the west shoulder two (2) feet west of the road edge of CTH CR. A set of vehicle tracks did meet the footprints and the footprints stopped. Approximately 40 feet beyond where the footprints stopped, pieces of gray grill were scattered on top of the snow and a three (3) foot drag, two (2) inch trench begins to appear. The trench is made by the victim's body being dragged under the suspect vehicle favoring the right side closer to the right front wheel or passenger side of the vehicle. The drag marks stayed between the wheels for several hundred feet before the body comes to rest in the center of CTH CR. Also present in the drag is a steady trail of blood mixed with snow.

The snow blowing and falling was rapidly destroying the evidence. Eric Glaeser and Larry Conrad were paged to respond without hesitation for photo and video. Lt Robert Hermann requested for quick reconstruction and vehicle identification of parts. I, Lt Bushman, took the suspect vehicle track measurements, drew a diagram, and briefed the responding MTSO personnel and coroner. Officers Froelich, Bessler, and Senglaub were sent south on CTH CR to attempt tracking the suspect vehicle. Numerous vehicle were checked for several hours, however, no suspect vehicle was located at this time.