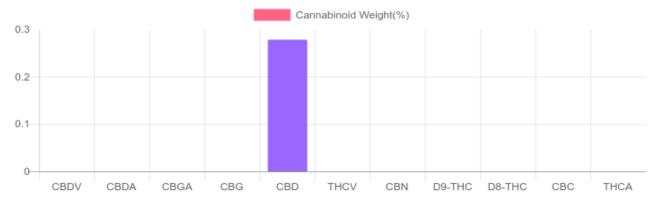

## Sample

N/D D9-THC 0.278% Total CBD

349.9 mg Cannabinoids per package 349.9 mg CBD per package

1 package = 126.1 grams per package x Cannabinoid concentration

## **Cannabinoids Test**

TOTAL CANNABINOIDS

SHIMADZU INTEGRATED UPLC-PDA

GSL SOP 400 PREPARED: 11/08/2019 17:14:24 UPLOADED: 11/09/2019 10:07:22 Cannabinoids LOQ weight(%) mg/package mg/g D9-THC 10 PPM N/D N/D N/D THCA 10 PPM N/D N/D N/D CBD 10 PPM 0.278% 349.9 2.775 **CBDA** 20 PPM N/D N/D N/D CBDV 20 PPM N/D N/D N/D CBC 10 PPM N/D N/D N/D CBN 10 PPM N/D N/D N/D CBG 10 PPM N/D N/D N/D **CBGA** 20 PPM N/D N/D N/D D8-THC 10 PPM N/D N/D N/D THCV 10 PPM N/D N/D N/D TOTAL D9-THC N/D N/D N/D TOTAL CBD\* 0.278% 2.775 349.9

0.278%

2.775

349.9

Reporting Limit 10 ppm
\*Total CBD = CBD + CBDA x 0.877

N/D - Not Detected, B/LOQ - Below Limit of Quantification

Dr. Andrew Hall, Ph.D., Chief Scientific Officer

Ben Witten, MS, MT., Lab Director