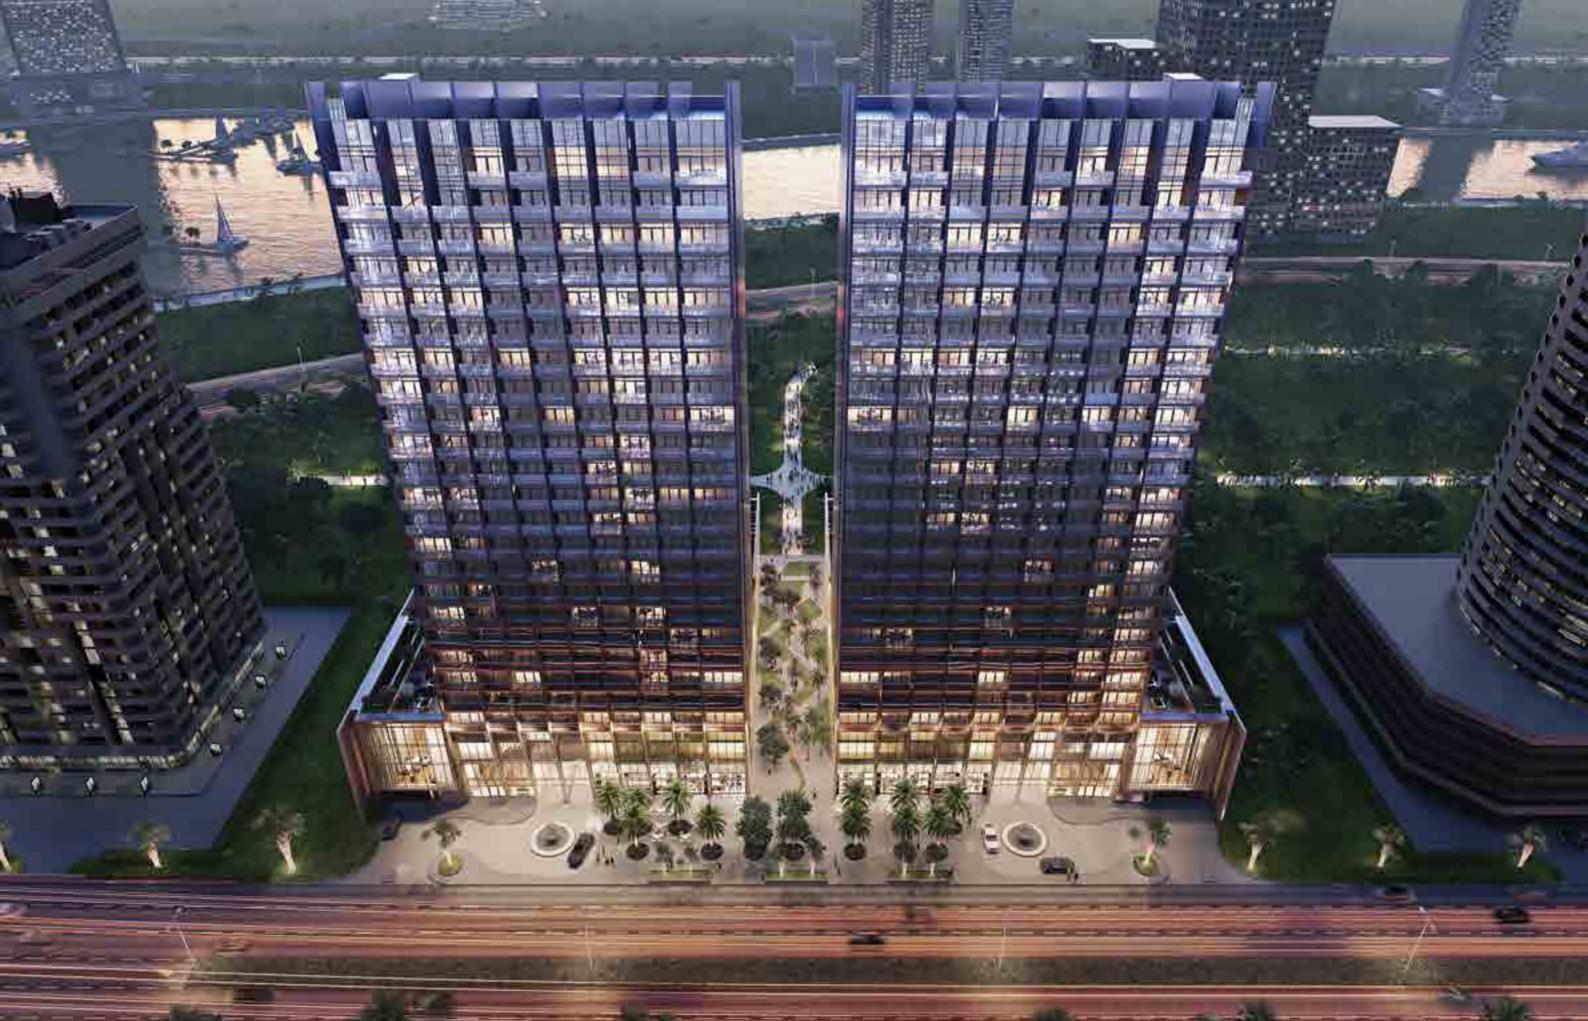

### THE EXPRESSION OF INFINITUDE

The Sterling by Omniyat is a stunning residential project in the heart of Dubai, nestled between the Burj Khalifa District and the amazing Dubai Water Canal.

With a façade featuring a chrome finish, the Sterling's platinum twin towers stand out as the gems of Dubai, mirroring the life of the city and glistening with its lights and stars in the darkness of night.

### THROUGH THE LOOKING GLASS

Enter a fantastical world of perfection, a wonderland of architectural expression, functional design, sparkling beauty and endless possibilities.

Look within and experience the illustriousness that is Omniyat's guarantee. From the minute to the grand, each detail is carefully designed and selected to impress and dazzle the discerning perfectionist in you.

Look beyond and behold the most amazing city at your fingertips, the city of wonders, radiance, glamour and extravagant sophistication.