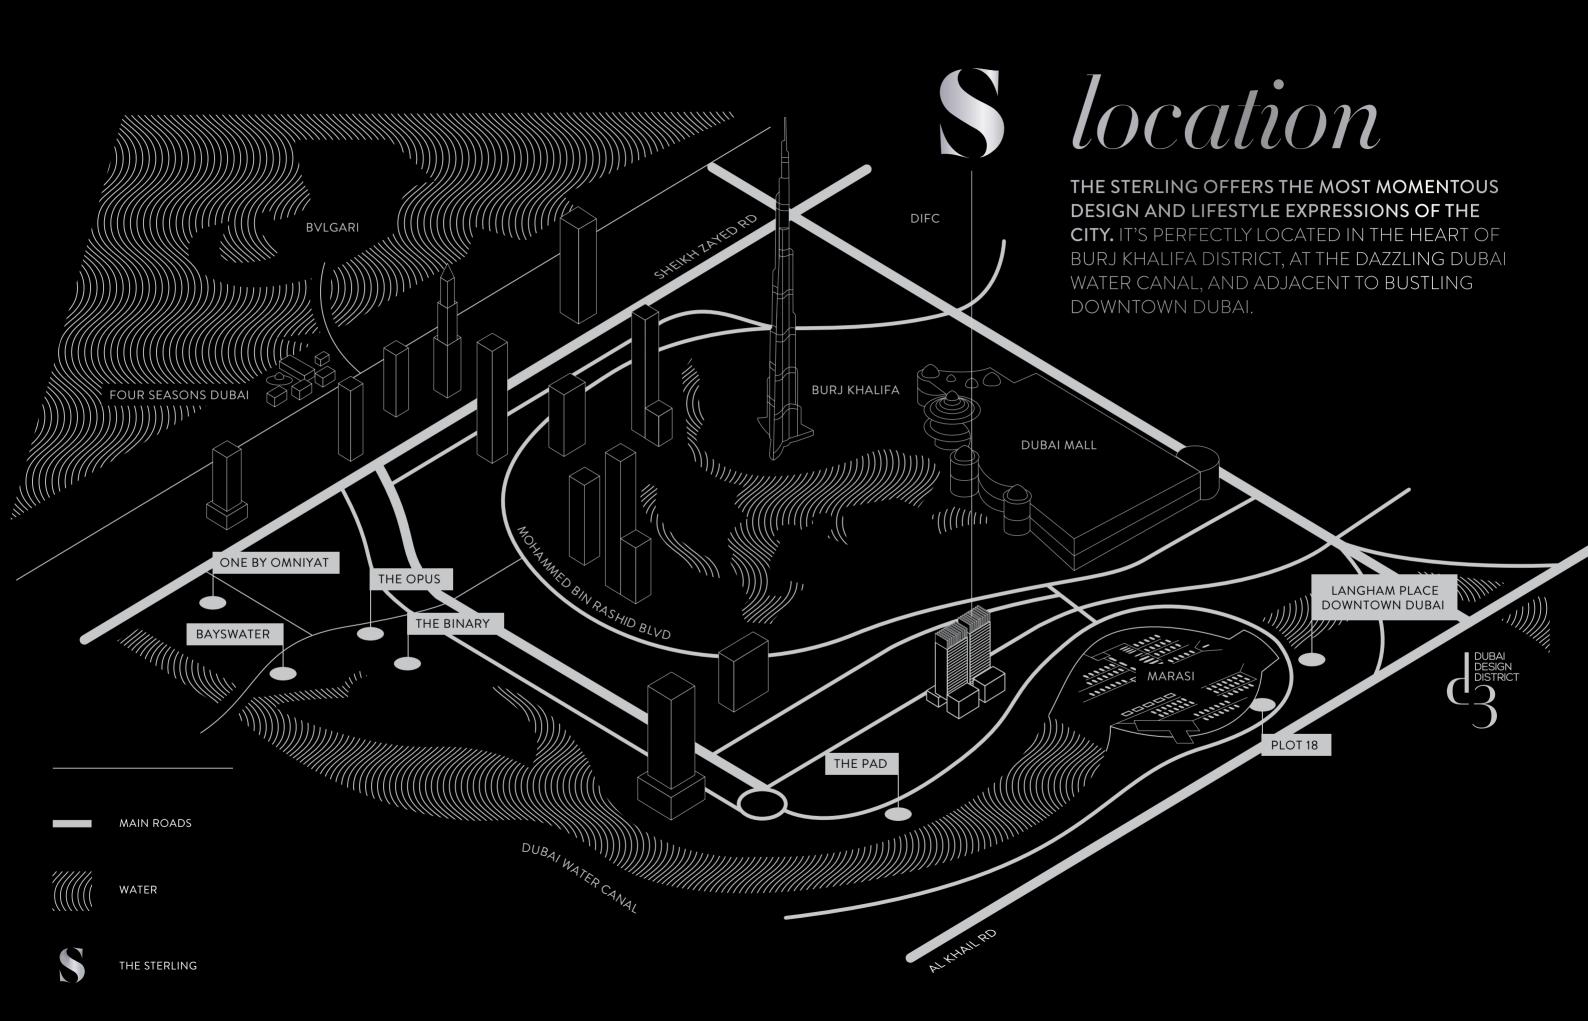

# The centre of EVERYTHING

### FASHION CAPITAL AND ENTERTAINMENT CENTRAL

Just across the street from The Sterling is the world's largest shopping centre, the Dubai Mall, with more than 1,200 shops, over 80 of the most coveted luxury brands and a myriad of restaurants and cafes. The number of visitors per year exceeds 80 million.

The Sterling is superbly located close to the world's most visited boulevard, the Sheikh Mohammed Bin Rashid Boulevard, curving through the heart of Downtown Dubai. It circles the world's tallest building with the highest outdoor observation deck, the Burj Khalifa with its lake, park and the world famous Dubai fountain. The exotic promenade is lined with chic restaurants and cafes, adorned with works of art and hosts spectacular events and extravaganzas.