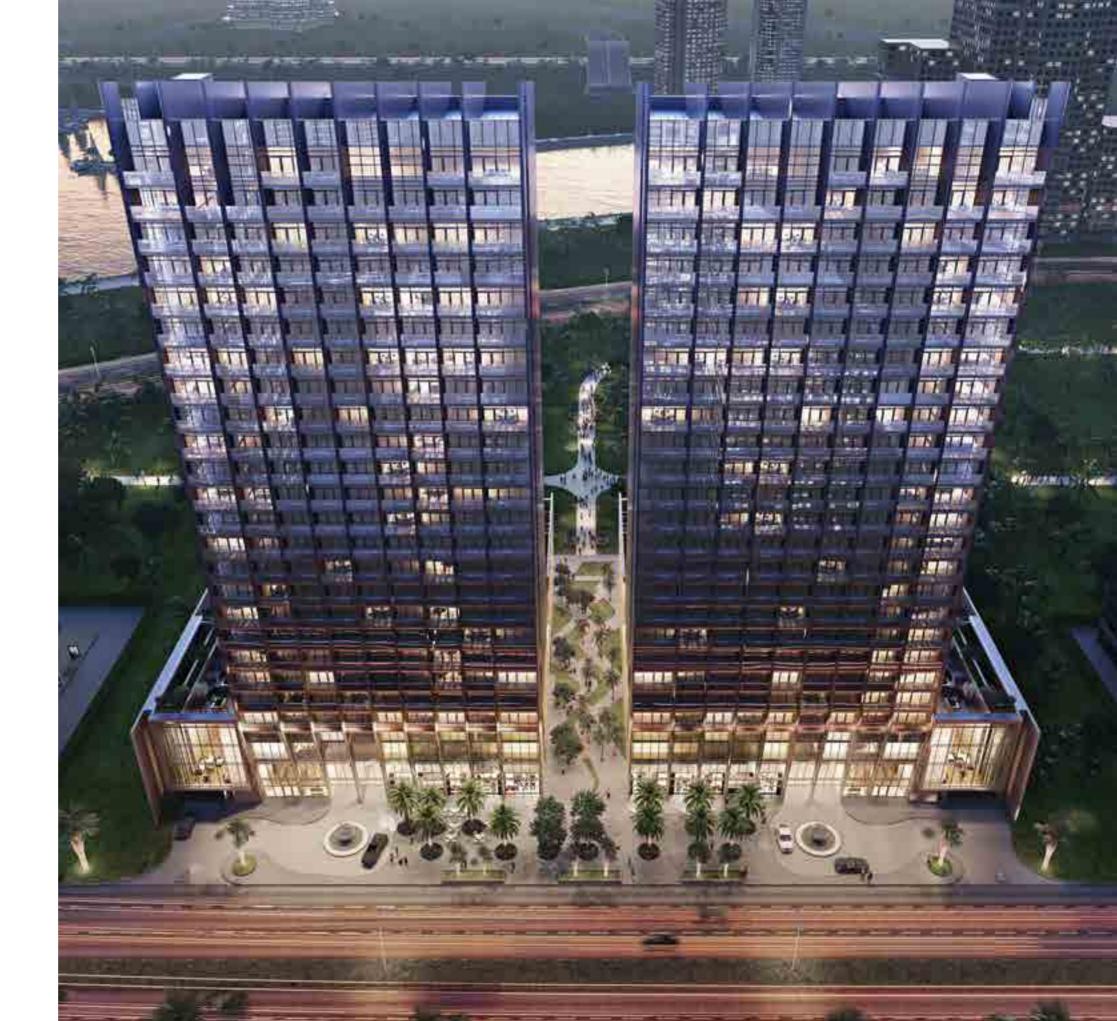

### THE EXPRESSION OF INFINITUDE

The Sterling by Omniyat is a stunning residential project in the heart of Dubai, nestled between the Burj Khalifa District and the amazing Dubai Water Canal.

With a façade featuring a chrome finish, the Sterling's platinum twin towers stand out as the gems of Dubai, mirroring the life of the city and glistening with its lights and stars in the darkness of night.

## EVERY DAY IS SPECIAL WHEN YOUR HOME IS ON THE WATER CANAL

Dubai's stunning yacht club and parkland development link Business Bay with the Arabian Gulf. The possibilities are endless... as is your freedom to explore all the wonders that life brings you.