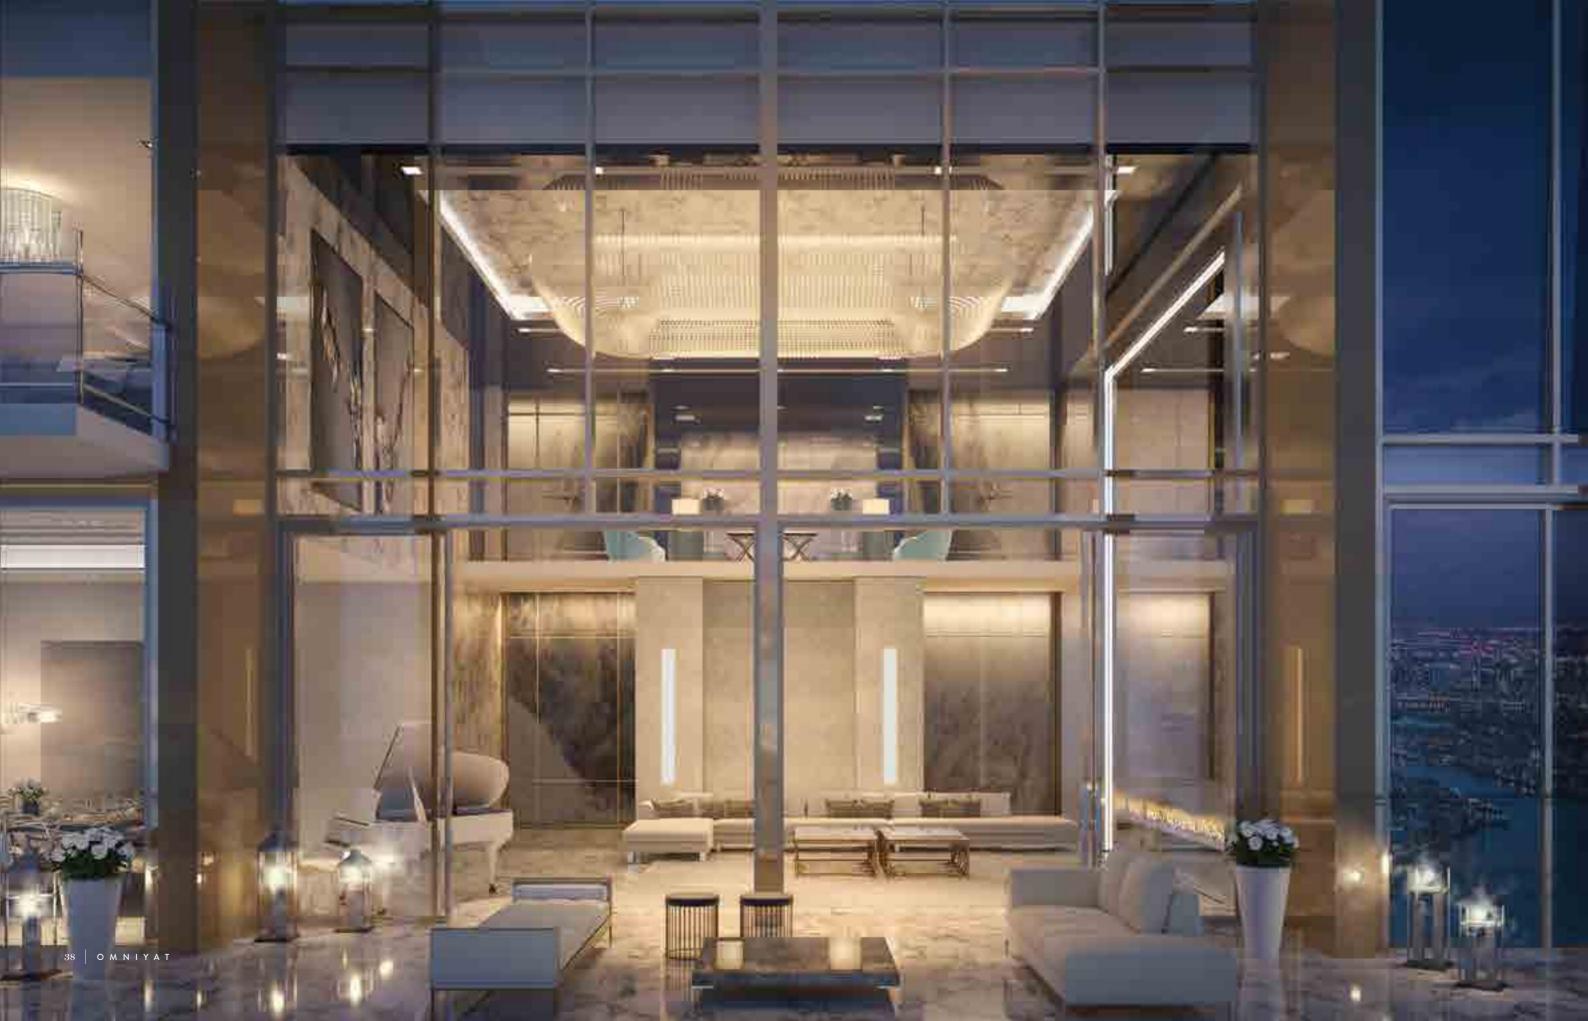

## YOU ARE EXACTLY WHERE YOU'RE SUPPOSED TO BE

The palatial penthouses exude high-altitude attitude, and include four luxuriant bedrooms, double height living room ceilings, grandiose ornate terraces and thrilling views of the Burj Khalifa, the Dubai Mall, Dubai Water Canal and the Marasi Business Bay.

From up here you can contemplate the radiance of Dubai, survey the sumptuousness around you and enjoy the fruit of your success.

# EMINENCE AND DISTINCTION

Relax like royalty or entertain with majesty in the formidable living room, with sky-high ceilings, full measure glass doors and windows, affording you and your guests a sensational view over the enchanting Dubai Canal.