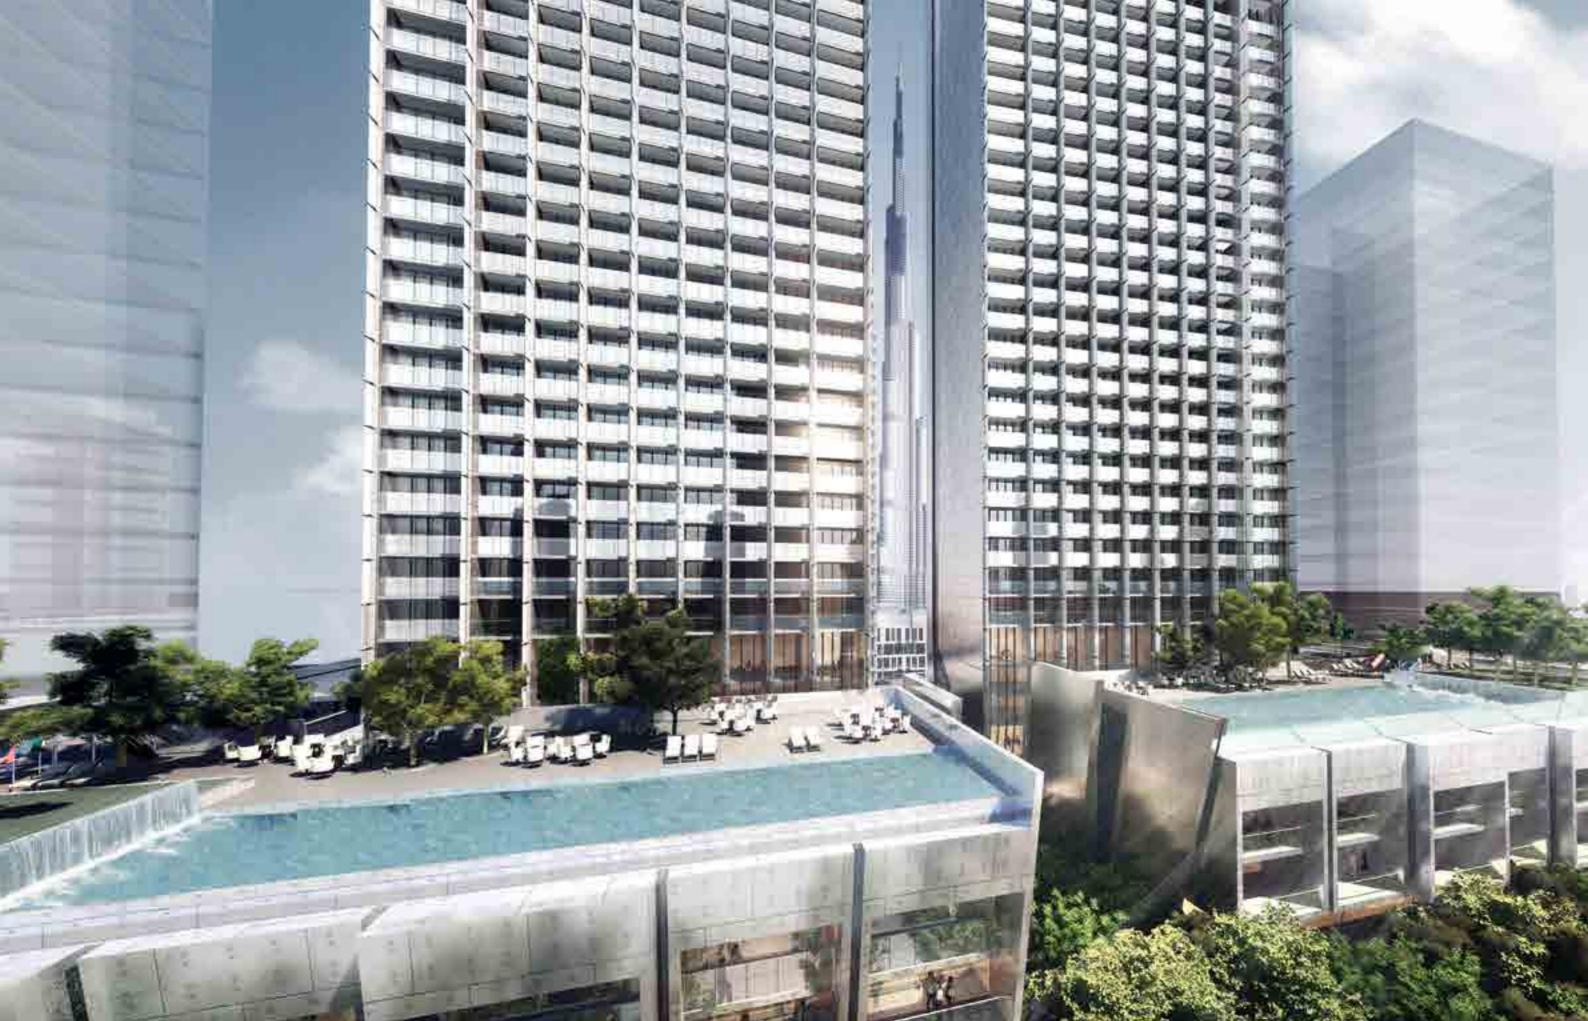

### THE EXPRESSION OF INFINITUDE

The Sterling by Omniyat is a stunning residential project in the heart of Dubai, nestled between the Burj Khalifa District and the amazing Dubai Water Canal.

With a façade featuring a chrome finish, the Sterling's platinum twin towers stand out as the gems of Dubai, mirroring the life of the city and glistening with its lights and stars in the darkness of night.

# POOLSIDE PARADISE

What do you need to be on cloud nine?

Whether it's cooling off in ultra-marine waters, reveling with family and good friends, cocktails in hand, swaying to the music or meditating alongside shimmering waves and setting desert sun, The Sterling's two beguiling lagoons are the perfect scene.

Each of The Sterling's towers has its own pool platform, with everything you need to feel heavenly. Enjoy spacious cabanas, limpid waters, impeccable service, relaxing music and a stunning Dubai belvedere.