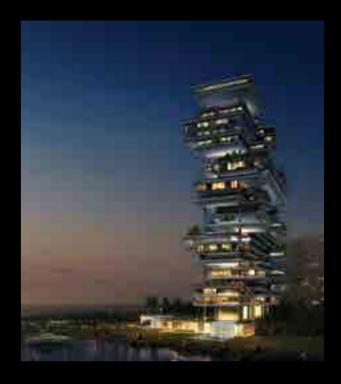

### THE EXPRESSION OF INFINITUDE

The Sterling by Omniyat is a stunning residential project in the heart of Dubai, nestled between the Burj Khalifa District and the amazing Dubai Water Canal.

With a façade featuring a chrome finish, the Sterling's platinum twin towers stand out as the gems of Dubai, mirroring the life of the city and glistening with its lights and stars in the darkness of night.

### THROUGH THE LOOKING GLASS

Enter a fantastical world of perfection, a wonderland of architectural expression, functional design, sparkling beauty and endless possibilities.

Look within and experience the illustriousness that is Omniyat's guarantee. From the minute to the grand, each detail is carefully designed and selected to impress and dazzle the discerning perfectionist in you.

Look beyond and behold the most amazing city at your fingertips, the city of wonders, radiance, glamour and extravagant sophistication.