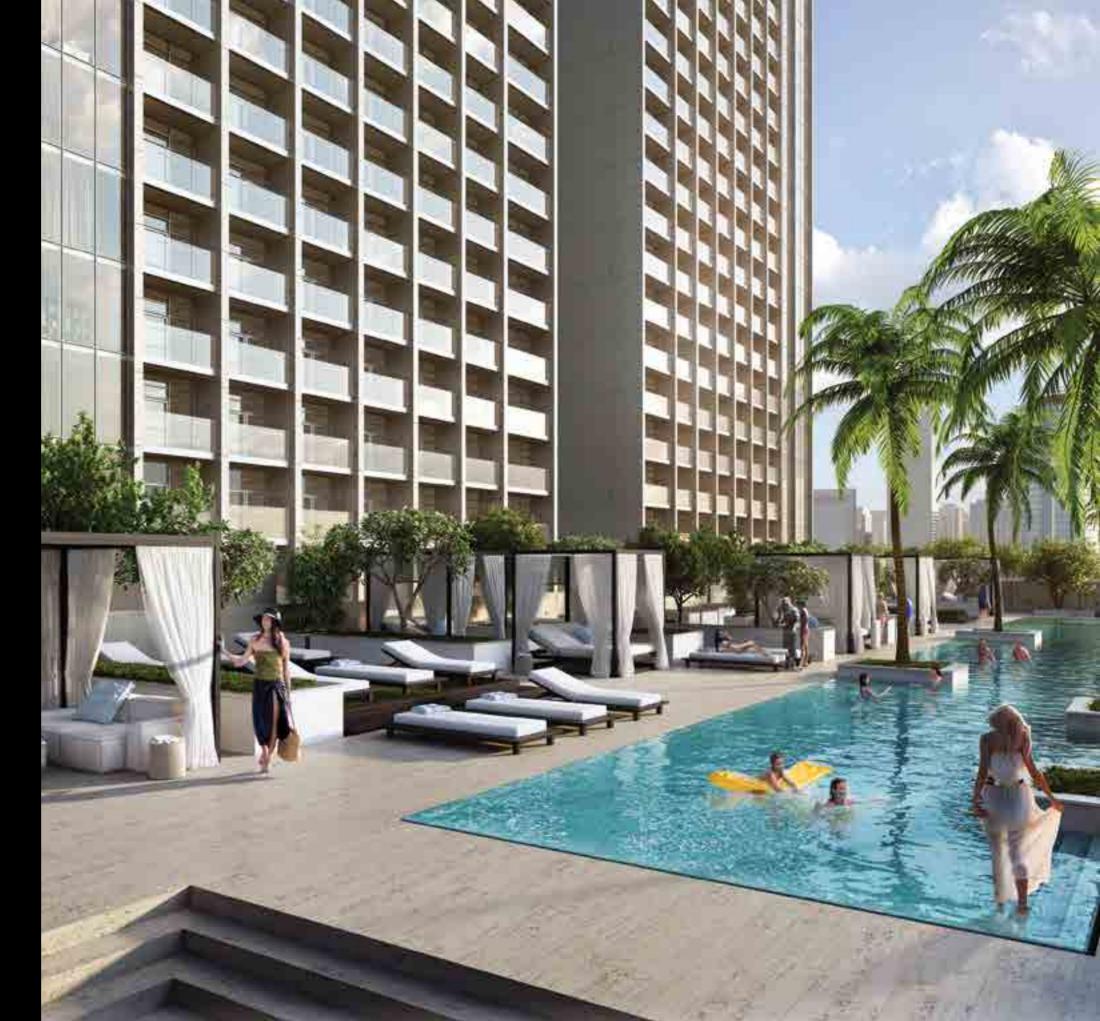

# POOLSIDE PARADISE

What do you need to be on cloud nine?

Whether it's cooling off in ultra-marine waters, reveling with family and good friends, cocktails in hand, swaying to the music or meditating alongside shimmering waves and setting desert sun, The Sterling's two beguiling lagoons are the perfect scene.

Each of The Sterling's towers has its own pool platform, with everything you need to feel heavenly. Enjoy spacious cabanas, limpid waters, impeccable service, relaxing music and a stunning Dubai belvedere.

# SERENITY NOW

Grab your swimsuit and favorite book, the only company you need to lounge around in the exquisite cabanas.

Bask in the glorious Dubai sun and swim your way to a zen state of mind in glistening, translucent, refreshing waters.

Enjoy the platinum things in life while watching the sun go down over swaying palm trees and The Sterling's reflecting façade.