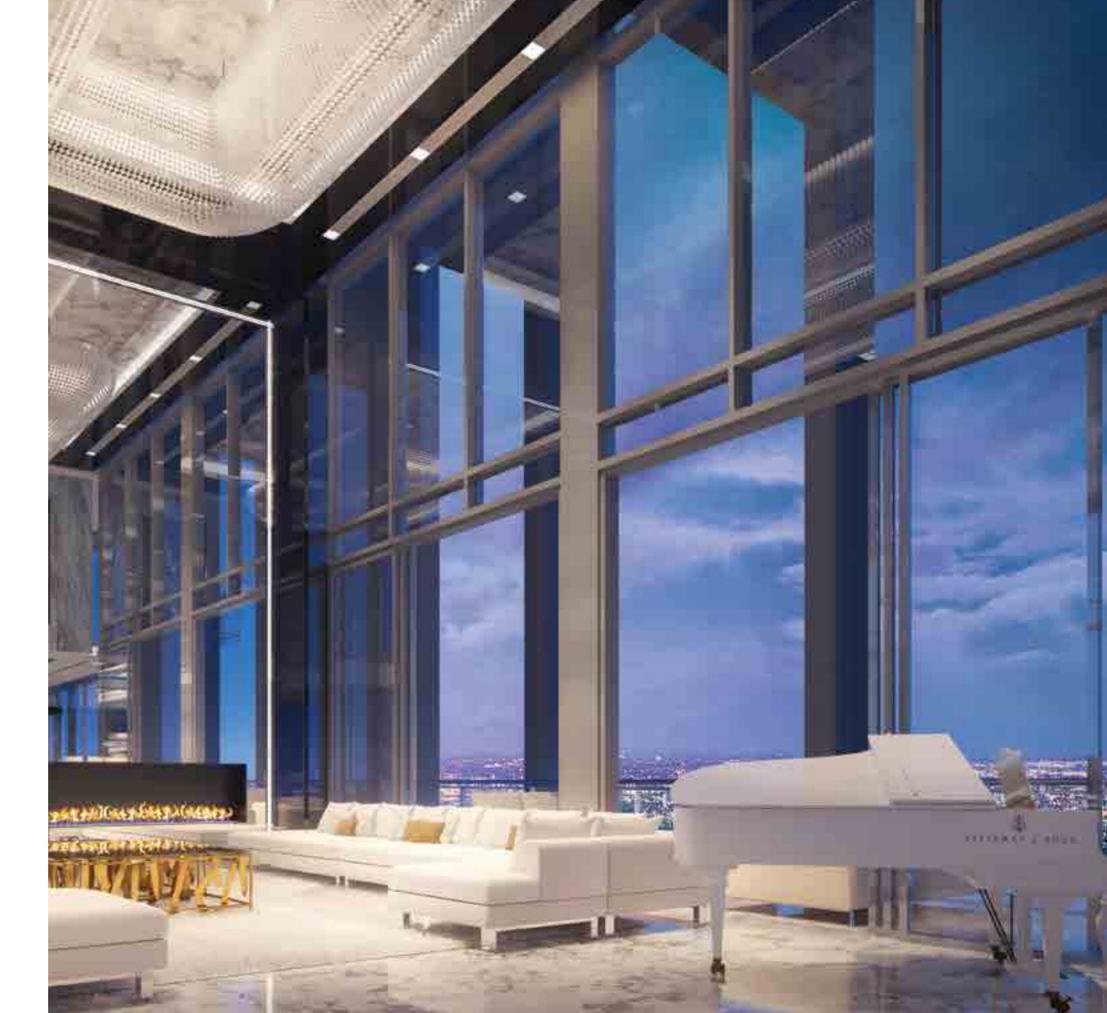

# EMINENCE AND DISTINCTION

Relax like royalty or entertain with majesty in the formidable living room, with sky-high ceilings, full measure glass doors and windows, affording you and your guests a sensational view over the enchanting Dubai Canal.

# STIRRING AND MAGNIFICENT

The sprawling city of Dubai spreads beneath the penthouse balcony, so you can joyously celebrate the morning sun rising, from this top-of-the-world spot or enjoy the golden hour at dusk while sipping an ambrosial cocktail in your private ultrarefined rooftop lounge.