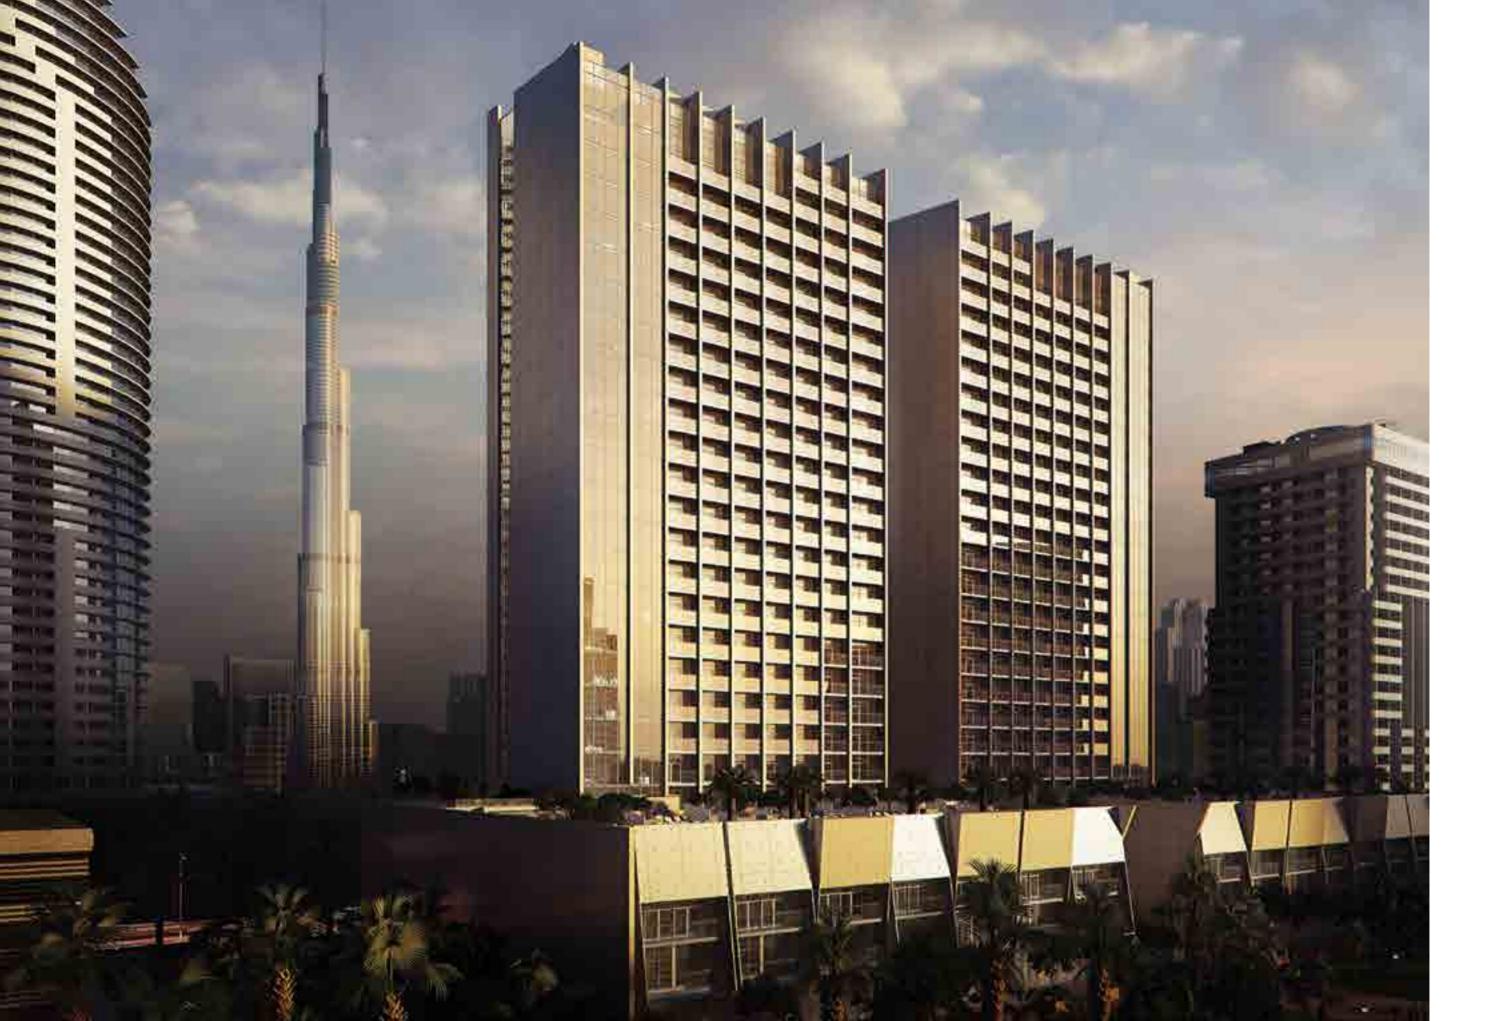

### THE EXPRESSION OF INFINITUDE

The Sterling by Omniyat is a stunning residential project in the heart of Dubai, nestled between the Burj Khalifa District and the amazing Dubai Water Canal.

With a façade featuring a chrome finish, the Sterling's platinum twin towers stand out as the gems of Dubai, mirroring the life of the city and glistening with its lights and stars in the darkness of night.

The Sterling is superbly located close to the world's most visited boulevard, the Sheikh Mohammed Bin Rashid Boulevard, curving through the heart of Downtown Dubai. It circles the world's tallest building with the highest outdoor observation deck, the Burj Khalifa with its lake, park and the world famous Dubai fountain. The exotic promenade is lined with chic restaurants and cafes, adorned with works of art and hosts spectacular events and extravaganzas.