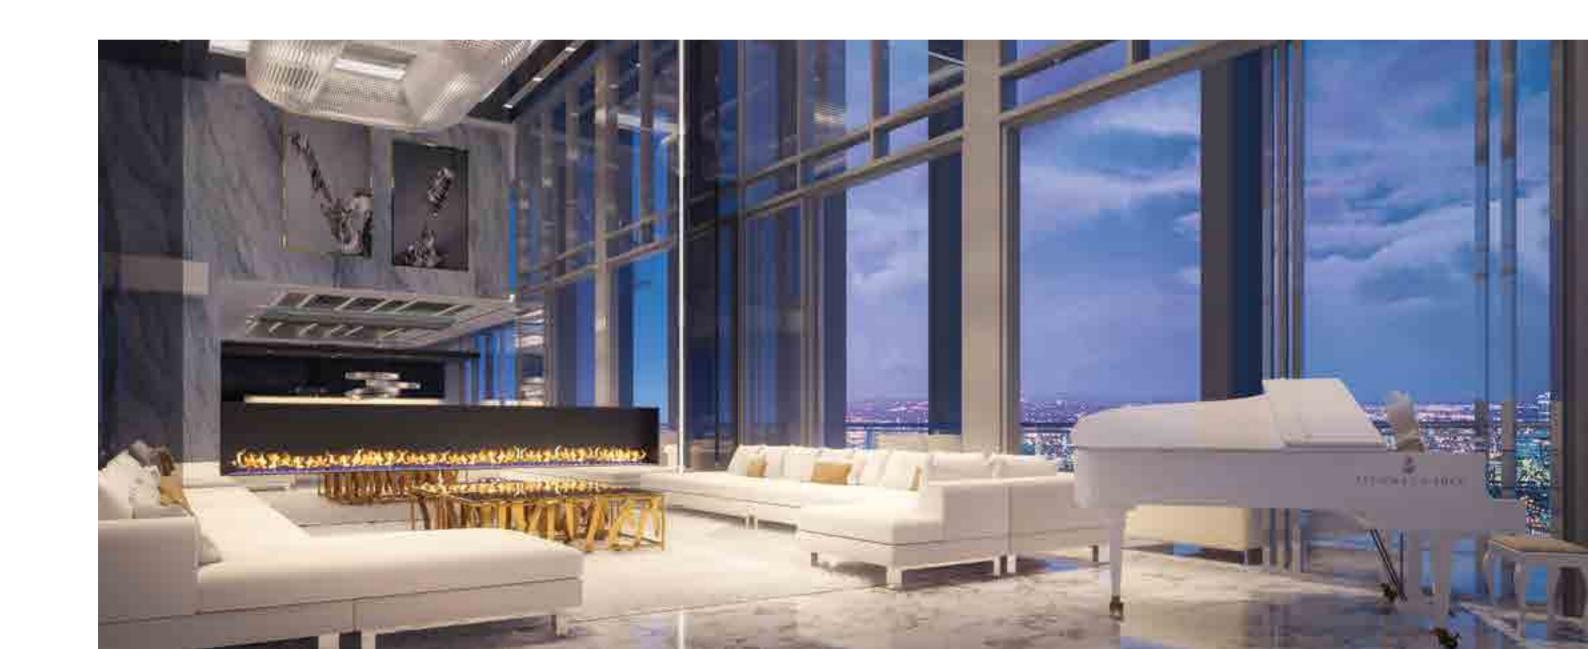

# EMINENCE AND DISTINCTION

Relax like royalty or entertain with majesty in the formidable living room, with sky-high ceilings, full measure glass doors and windows, affording you and your guests a sensational view over the enchanting Dubai Canal.

# STIRRING AND MAGNIFICENT

The sprawling city of Dubai spreads beneath the penthouse balcony, so you can joyously celebrate the morning sun rising, from this top-of-the-world spot or enjoy the golden hour at dusk while sipping an ambrosial cocktail in your private ultrarefined rooftop lounge.