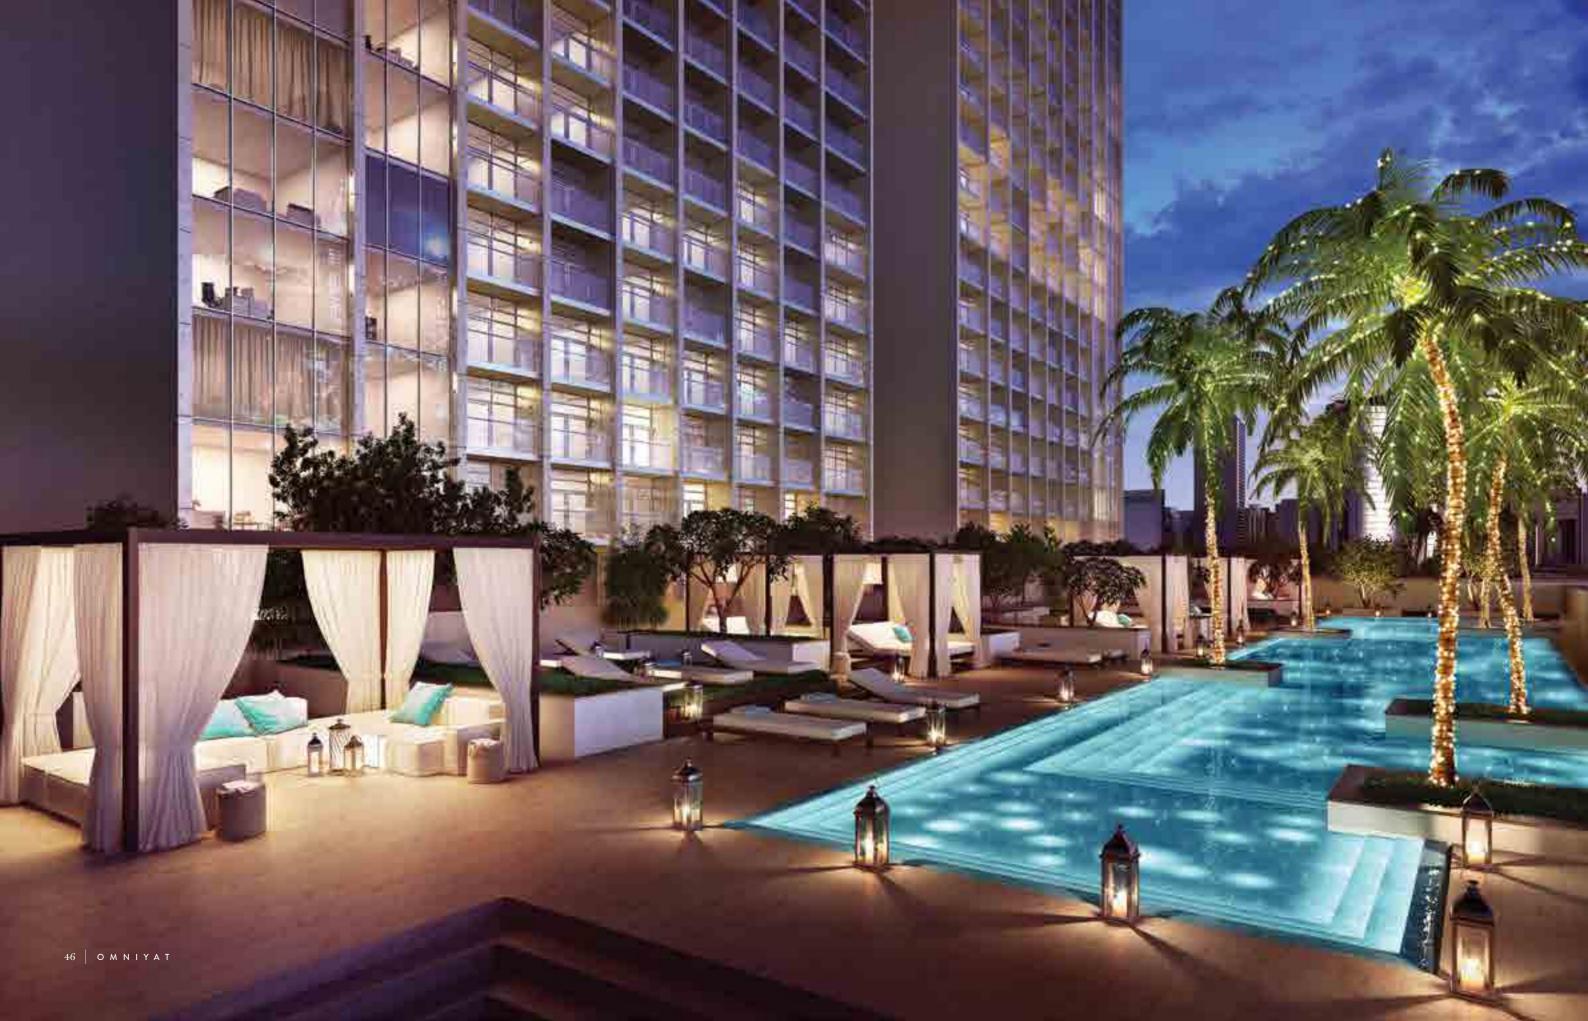

# POOLSIDE PARADISE

What do you need to be on cloud nine?

Whether it's cooling off in ultra-marine waters, reveling with family and good friends, cocktails in hand, swaying to the music or meditating alongside shimmering waves and setting desert sun, The Sterling's two beguiling lagoons are the perfect scene.

Each of The Sterling's towers has its own pool platform, with everything you need to feel heavenly. Enjoy spacious cabanas, limpid waters, impeccable service, relaxing music and a stunning Dubai belvedere.

# SERENITY NOW

Grab your swimsuit and favorite book, the only company you need to lounge around in the exquisite cabanas.

Bask in the glorious Dubai sun and swim your way to a zen state of mind in glistening, translucent, refreshing waters.

Enjoy the platinum things in life while watching the sun go down over swaying palm trees and The Sterling's reflecting façade.