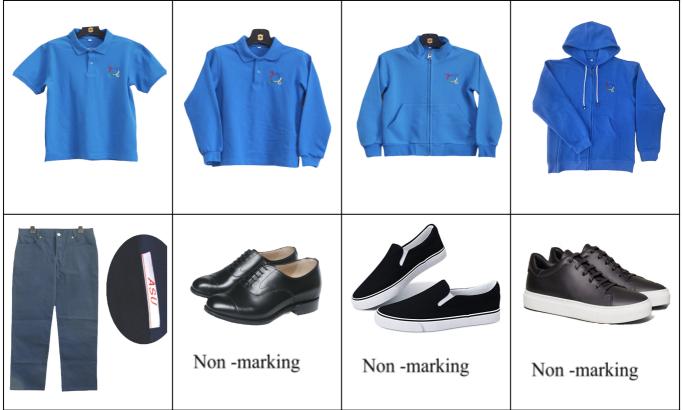

The ASU uniform is as follows:

- ASU zippered jacket
- ASU Zippered hoodie
- ASU polo shirt with long or short sleeves
- ASU issued (bearing the ASU logo) **trousers** (for boys or girls) and skirts (for girls). Girls may wear black tights under their skirt.
- Shoes:
  - Must be "non-scuff" soles (no marks on floor)
  - <u>Athletic shoes</u>, sneakers, etc. are permitted all day but **must be black or predominantly black** (some grey/white elements are allowed);
  - Dress shoes or boots **must be black or <u>predominantly</u> black** (some small grey or white elements are allowed)
  - No "decorations", bright colors, shiny metal elements etc.
- Special jackets and hoodies might be allowed on a case-by-case basis, but the uniform must be worn under all jackets.

## **Boys' Uniform**