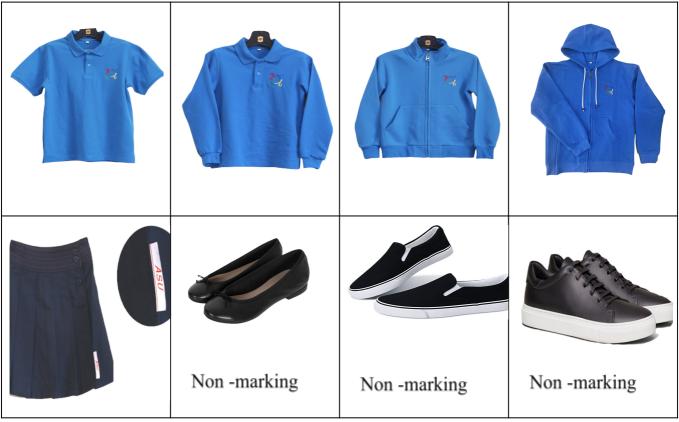

The ASU uniform is as follows:

- ASU zippered jacket
- ASU Zippered hoodie
- ASU polo shirt with long or short sleeves
- ASU issued (bearing the ASU logo) **trousers** (for boys or girls) and skirts (for girls). Girls may wear black tights under their skirt.
- Shoes:
  - Must be "non-scuff" soles (no marks on floor)
  - <u>Athletic shoes</u>, sneakers, etc. are permitted all day but **must be black or predominantly black** (some grey/white elements are allowed);
  - Dress shoes or boots **must be black or <u>predominantly</u> black** (some small grey or white elements are allowed)
  - No "decorations", bright colors, shiny metal elements etc.
- Special jackets and hoodies might be allowed on a case-by-case basis, but the uniform must be worn under all jackets.

## **Girls' Uniform**