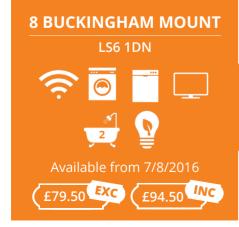

Full kitchen refurbishments to 8 Buckingham mount (Page 33) and 25a St Michaels Road (page 27). And updating of kitchens at 11 Hessle Terrace, 2 Hessle mount, 4 Hessle Mount, 28 Hessle Ave, 10 Hessle View, 23 Hessle View too.