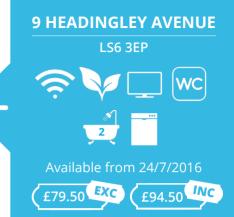

ace, 2 Hessle mount, 4 Hessle Mount, 28 Hessle Ave, 10 Hessle View, 23 Hessle View too.

Watch out for 23 Headingley Mount (page 19) and as it will have a complete overhaul to the lounge and kitchen and a an extra bathroom to make it into a six bedroom property.













































# LS6 3EL WC WC



Available from 8/7/2016







LS6 3EL





Available from 12/7/2016







#### **25 HEADINGLEY MOUNT**

LS6 3EL









Available from 3/7/2016























#### **10 MANOR TERRACE**

LS6 1BU













Available from 10/7/2016























£85.00 EXC (£100.00 INC





#### **18 MANOR TERRACE**

LS6 1BU

















#### **22 MANOR TERRACE**

LS6 1BU









Available from 8/7/2016

























Available from 9/7/2016



















#### **17 MANOR TERRACE**

LS6 1BU





















LS6 3AN









Available from 8/7/2016





# 33 HEADINGLEY AVENUE

LS6 3ER







Available from 11/7/2016









#### **43 HEADINGLEY AVENUE**

LS6 3ER





Available from 15/7/2016









LS6 3ER















#### 77 HEADINGLEY AVENUE

LS6 3ER











Available from 27/7/2016





ū



LS6 3ER





Available from 17/7/2016



£93.00 INC







Available from 10/9/2016



#### **29 ESTCOURT AVENUE**

LS6 3ES













Available from 17/7/2016









#### **9 RICHMOND AVENUE** LS6 1BZ









Available from 21/7/2016

























#### **28 ESTCOURT AVENUE**

LS6 3ES









Available from 23/7/2016





#### **40 ESTCOURT AVENUE**

LS6 3ES





Available from 21/7/2016









#### **50 ESTCOU