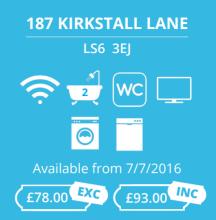

properties are on the list to complete by September '16

3 Norwood Terrace -6 Hessle View -26 Hessle Terrace -40 Estcourt Avenue -28 Norwood Terrace -175 Cardigan Road - 30 Hessle Terrace -9 Richmond Avenue -8 Mayville Terrace - 1 Chapel Place - 13 St Michaels Lane - 8 Manor Terrace -26 Manor Terrace - 16 Hessle Terrace -20 Burchett Grove -16 Manor terrace.

Full kitchen refurbishments to 8 Buckingham mount (Page 33) and 25a St Michaels Road (page 27). And updating of kitchens at 11 Hessle Terrace, 2 Hessle mount, 4 Hessle Mount, 28 Hessle Ave, 10 Hessle View, 23 Hessle View too.

Watch out for 23 Headingley Mount (page 19) and as it will have a complete overhaul to the lounge and kitchen and a an extra bathroom to make it into a six bedroom property.













































# LS6 3EL WC WC



Available from 8/7/2016







LS6 3EL





Available from 12/7/2016







#### **25 HEADINGLEY MOUNT**

LS6 3EL









Available from 3/7/2016























#### **10 MANOR TERRACE**

LS6 1BU













Available from 10/7/2016























£85.00 EXC (£100.00 INC





#### **18 MANOR TERRACE**

LS6 1BU

















#### **22 MANOR TERRACE**

LS6 1BU









Available from 8/7/2016

























Available from 9/7/2016



















#### **17 MANOR TERRACE**

LS6 1BU





















LS6 3AN









Available from 8/7/2016





# 33 HEADINGLEY AVENUE

LS6 3ER







Available from 11/7/2016









#### **43 HEADINGLEY AVENUE**

LS6 3ER





Available from 15/7/2016









LS6 3ER















#### 77 HEADIN