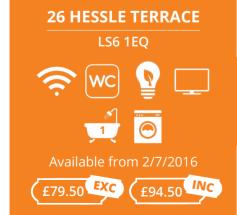

## **22 CHESTNUT AVENUE**

LS6 1BA











Available from 14/7/2016

























LS6 1BA









Available from 18/7/2016







Available from 21/7/2016

£80.50 EXC (£95.50 INC





























Available from 6/7/2016



































Available from 13/7/2016











#### **10 HESSLE MOUNT** LS6 1EP









Available from 22/7/2016

























## **13 HESSLE MOUNT**

LS6 1EP







Available from 1/7/2016





# **33 HESSLE MOUNT**

LS6 1EP





























LS6 1EQ









Available from 2/7/2016



£85.00 EXC (£100.00 INC













Available from 6/7/2016

















21 HESSLE TERRACE

LS6 1EQ









Available from 3/7/2016





# 23 HESSLE TERRACE

LS6 1EQ











Available from 3/7/2016

















# **27 HESSLE TERRACE**

LS6 1EQ













Available from 2/7/2016























## **34 HESSLE TERRACE**

LS6 1EQ







Available from 2/7/2016











Available from 11/7/2016









**10 HESSLE VIEW** LS6 1ER









Available from 5/7/2016





23 HESSLE VIEW LS6 1ER







Available from 3/7/2016



£79.50 EXC (£94.50 INC





## **3 ASHVILLE AVENUE** LS6 1LX







Available from 22/7/2016

















Available from 2/7/2016









## **57 VICTORIA ROAD**

LS6 1AS







Available from 15/7/2016















Available from 2/7/2016





















£82.50 EXC (£97.50 INC





#### **8 HESSLE AVENUE** LS6 1EF









Available from 3/7/2016

























## **61 ROYAL PARK TERRACE**

LS6 1EX



















Available from 8/7/2016