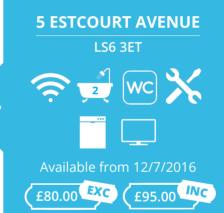

ace -9 Richmond Avenue -8 Mayville Terrace - 1 Chapel Place - 13 St Michaels Lane - 8 Manor Terrace -26 Manor Terrace - 16 Hessle Terrace -20 Burchett Grove -16 Manor terrace.

Full kitchen refurbishments to 8 Buckingham mount (Page 33) and 25a St Michaels Road (page 27). And updating of kitchens at 11 Hessle Terrace, 2 Hessle mount, 4 Hessle Mount, 28 Hessle Ave, 10 Hessle View, 23 Hessle View too.

Watch out for 23 Headingley Mount (page 19) and as it will have a complete overhaul to the lounge and kitchen and a an extra bathroom to make it into a six bedroom property.













































# LS6 3EL WC WC



Available from 8/7/2016







LS6 3EL





Available from 12/7/2016







#### **25 HEADINGLEY MOUNT**

LS6 3EL









Available from 3/7/2016























#### **10 MANOR TERRACE**

LS6 1BU













Available from 10/7/2016























£85.00 EXC (£100.00 INC





#### **18 MANOR TERRACE**

LS6 1BU

















#### **22 MANOR TERRACE**

LS6 1BU









Available from 8/7/2016

























Available from 9/7/2016



















#### **17 MANOR TERRACE**

LS6 1BU





















LS6 3AN









Available from 8/7/2016





# 33 HEADINGLEY AVENUE

LS6 3ER







Available from 11/7/2016









#### **43 HEADINGLEY AVENUE**

LS6 3ER





Available from 15/7/2016









LS6 3ER















#### 77 HEADINGLEY AVENUE

LS6 3ER











Available from 27/7/2016





ū



LS6 3ER





Available from 17/7/2016



£93.00 INC







Available from 10/9/2016



#### **29 ESTCOURT AVENUE**

LS