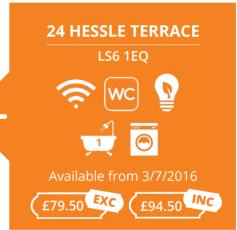

# **33 HESSLE MOUNT**

LS6 1EP

LS6 1EQ

Available from 2/7/2016

£85.00 EXC (£100.00 INC

Available from 6/7/2016

21 HESSLE TERRACE

LS6 1EQ

Available from 3/7/2016