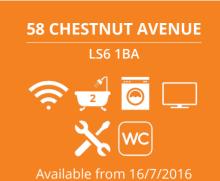

minutes from Hyde park. Great for transport with Leeds Train and Station within walking distance of bus routes 28, 97, 1, 6 taking you to Headingley and Horsforth.















Available from 3/7/2016

















Available from 7/7/2016







Available from 18/7/2016





















Available from 21/7/2016











Available from 16/7/2016









LS6 1QL











Available from 31/7/2016







LS6 1QL





Available from 7/7/2016



£92.00 INC





# **28 NORWOOD TERRACE**

LS6 1EA



Available from 15/7/2016





#### **20 CHESTNUT AVENUE**

LS6 1BA











#### **22 CHESTNUT AVENUE**

LS6 1BA











Available from 14/7/2016

























LS6 1BA









Available from 18/7/2016







Available from 21/7/2016

£80.50 EXC (£95.50 INC





























Available from 6/7/2016



































Available from 13/7/2016











#### **10 HESSLE MOUNT** LS6 1EP









Available from 22/7/2016

























## **13 HESSLE MOUNT**

LS6 1EP







Available from 1/7/2016





# **33 HESSLE MOUNT**

LS6 1EP





























LS6 1EQ









Available from 2/7/2016



£85.00 EXC (£100.00 INC













Available from 6/7/2016

















21 HESSLE TERRACE

LS6 1EQ









Available from 3/7/2016





# 23 HESSLE TERRACE

LS6 1EQ











Available from 3/7/2016

















# **27 HESSLE TERRACE**

LS6 1EQ













Available from 2/7/2016























## **34 HESSLE TERRACE**

LS6 1EQ







Available from 2/7/2016











Available from 11/7/2016