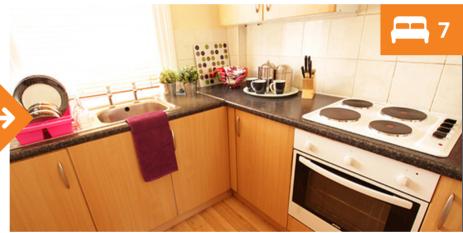

ute walk & Pubs to visit In Horsforth are Medusa, Sand Bar, Black Bull. It also has a Pizza Express and Morrisons.



#### **80A TOWN STREET** LS18 4AH









Available from 9/7/2016











Woodhouse Within Spitting distance of the Leeds Uni's landmark Parkinson steps. There are pleasant little cafés and eateries just opposite the Parkinson steps of Leeds University. It's an area close to the city centre aswell as being about 10 minutes from Hyde park. Great for transport with Leeds Train and Station within walking distance of bus routes 28, 97, 1, 6 taking you to Headingley and Horsforth.















Available from 3/7/2016

















Available from 7/7/2016







Available from 18/7/2016





















Available from 21/7/2016











Available from 16/7/2016









LS6 1QL











Available from 31/7/2016







LS6 1QL





Available from 7/7/2016



£92.00 INC





# **28 NORWOOD TERRACE**

LS6 1EA



Available from 15/7/2016





#### **20 CHESTNUT AVENUE**

LS6 1BA











#### **22 CHESTNUT AVENUE**

LS6 1BA











Available from 14/7/2016

























LS6 1BA









Available from 18/7/2016







Available from 21/7/2016

£80.50 EXC (£95.50 INC





























Available from 6/7/2016



































Available from 13/7/2016











#### **10 HESSLE MOUNT** LS6 1EP









Available from 22/7/2016

























## **13 HESSLE MOUNT**

LS6 1EP







Available from 1/7/2016





# **33 HESSLE MOUNT**

LS6 1EP





























LS6 1EQ









Available from