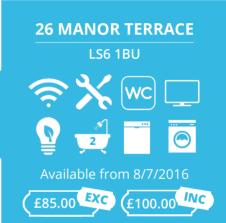

#### **10 MANOR TERRACE**

LS6 1BU

Available from 10/7/2016

£85.00 EXC (£100.00 INC