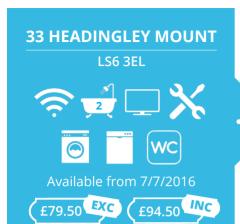

e Terrace -9 Richmond Avenue -8 Mayville Terrace - 1 Chapel Place - 13 St Michaels Lane - 8 Manor Terrace -26 Manor Terrace - 16 Hessle Terrace -20 Burchett Grove -16 Manor terrace.

Full kitchen refurbishments to 8 Buckingham mount (Page 33) and 25a St Michaels Road (page 27). And updating of kitchens at 11 Hessle Terrace, 2 Hessle mount, 4 Hessle Mount, 28 Hessle Ave, 10 Hessle View, 23 Hessle View too.

Watch out for 23 Headingley Mount (page 19) and as it will have a complete overhaul to the lounge and kitchen and a an extra bathroom to make it into a six bedroom property.













































# LS6 3EL WC WC



Available from 8/7/2016







LS6 3EL





Available from 12/7/2016







#### **25 HEADINGLEY MOUNT**

LS6 3EL









Available from 3/7/2016























#### **10 MANOR TERRACE**

LS6 1BU













Available from 10/7/2016























£85.00 EXC (£100.00 INC





#### **18 MANOR TERRACE**

LS6 1BU

















#### **22 MANOR TERRACE**

LS6 1BU









Available from 8/7/2016

























Available from 9/7/2016



















#### **17 MANOR TERRACE**

LS6 1BU





















LS6 3AN









Available from 8/7/2016





# 33 HEADINGLEY AVENUE

LS6 3ER







Available from 11/7/2016









#### **43 HEADINGLEY AVENUE**

LS6 3ER





Available from 15/7/2016









LS6 3ER















#### 77 HEADINGLEY AVENUE

LS6 3ER











Available from 27/7/2016





ū



LS6 3ER





Available from 17/7/2016



£93.00 INC







Available from 10/9/2016



#### **29 ESTCOURT AVENUE