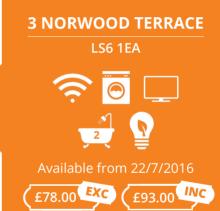

ty based here. You can get lane and it stops at Horsforth. It is a 10-15 minute walk & Pubs to visit In Horsforth are Medusa, Sand Bar, Black Bull. It also has a Pizza Express and Morrisons.



#### **80A TOWN STREET** LS18 4AH









Available from 9/7/2016











Woodhouse Within Spitting distance of the Leeds Uni's landmark Parkinson steps. There are pleasant little cafés and eateries just opposite the Parkinson steps of Leeds University. It's an area close to the city centre aswell as being about 10 minutes from Hyde park. Great for transport with Leeds Train and Station within walking distance of bus routes 28, 97, 1, 6 taking you to Headingley and Horsforth.















Available from 3/7/2016

















Available from 7/7/2016







Available from 18/7/2016





















Available from 21/7/2016











Available from 16/7/2016









LS6 1QL











Available from 31/7/2016







LS6 1QL





Available from 7/7/2016



£92.00 INC





# **28 NORWOOD TERRACE**

LS6 1EA



Available from 15/7/2016





#### **20 CHESTNUT AVENUE**

LS6 1BA











#### **22 CHESTNUT AVENUE**

LS6 1BA











Available from 14/7/2016

























LS6 1BA









Available from 18/7/2016







Available from 21/7/2016

£80.50 EXC (£95.50 INC





























Available from 6/7/2016



































Available from 13/7/2016











#### **10 HESSLE MOUNT** LS6 1EP









Available from 22/7/2016

























## **13 HESSLE MOUNT**

LS6 1EP







Available from 1/7/2016





# **33 HESSLE MO