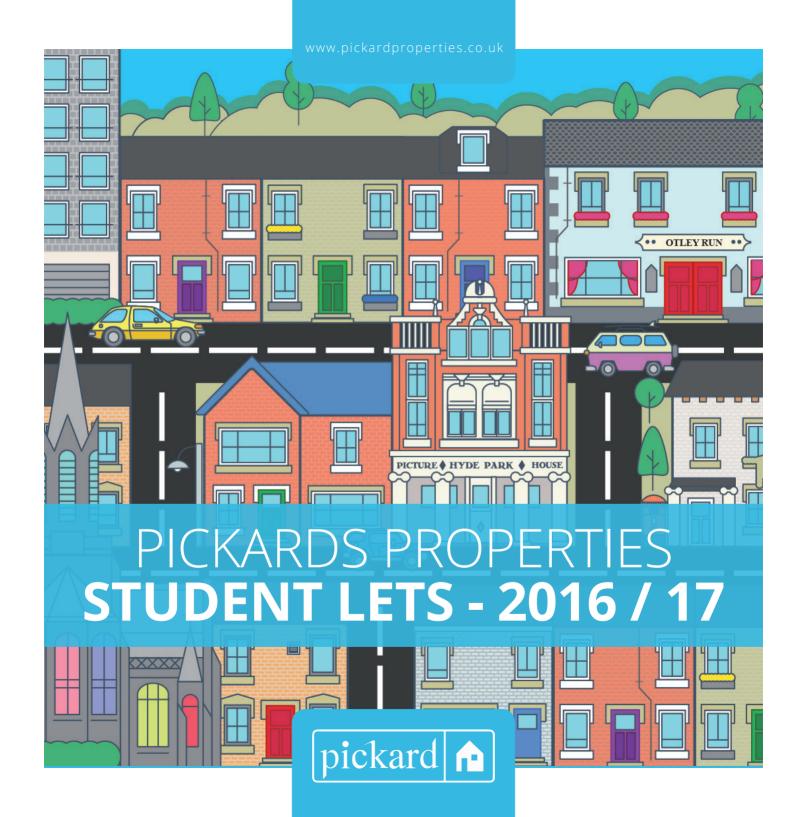

#### THE GATEHOUSE, **42 MOOR ROAD**

LS6 4BJ

**14 TRELAWN PLACE** 

LS6 3JP

**30B ESTCOURT AVENUE** 

LS6 3ES

**PER MONTH** 

Horsforth Trinity University based here. You can get lane and it stops at Horsforth. It is a 10-15 minute walk & Pubs to visit In Horsforth are Medusa, Sand Bar, Black Bull. It also has a Pizza Express and Morrisons.