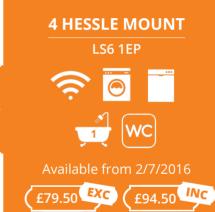

#### **10 HESSLE MOUNT** LS6 1EP

Available from 22/7/2016

## **13 HESSLE MOUNT**

LS6 1EP

Available from 1/7/2016

# **33 HESSLE MOUNT**

LS6 1EP

LS6 1EQ

Available from 2/7/2016

£85.00 EXC (£100.00 INC

Available from 6/7/2016

21 HESSLE TERRACE

LS6 1EQ

£79.50 EXC (£94.50 INC