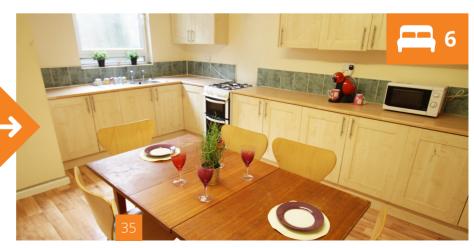

stance of the Leeds Uni's landmark Parkinson steps. There are pleasant little cafés and eateries just opposite the Parkinson steps of Leeds University. It's an area close to the city centre aswell as being about 10 minutes from Hyde park. Great for transport with Leeds Train and Station within walking distance of bus routes 28, 97, 1, 6 taking you to Headingley and Horsforth.















Available from 3/7/2016

















Available from 7/7/2016







Available from 18/7/2016





















Available from 21/7/2016











Available from 16/7/2016









LS6 1QL











Available from 31/7/2016







LS6 1QL





Available from 7/7/2016



£92.00 INC





# **28 NORWOOD TERRACE**

LS6 1EA



Available from 15/7/2016





#### **20 CHESTNUT AVENUE**

LS6 1BA











#### **22 CHESTNUT AVENUE**

LS6 1BA











Available from 14/7/2016

























LS6 1BA









Available from 18/7/2016







Available from 21/7/2016

£80.50 EXC (£95.50 INC





























Available from 6/7/2016



































Available from 13/7/2016











#### **10 HESSLE MOUNT** LS6 1EP









Available from 22/7/2016

























## **13 HESSLE MOUNT**

LS6 1EP







Available from 1/7/2016





# **33 HESSLE MOUNT**

LS6 1EP





























LS6 1EQ









Available from 2/7/2016



£85.00 EXC (£100.00 INC













Available from 6/7/2016

















21 HESSLE TERRACE

LS6 1EQ









Available from 3/7/2016





# 23 HESSLE TERRACE

LS6 1EQ











Available from 3/7/2016