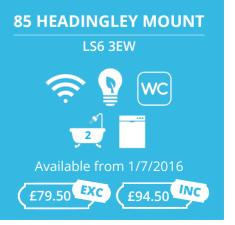

essle mount, 4 Hessle Mount, 28 Hessle Ave, 10 Hessle View, 23 Hessle View too.

Watch out for 23 Headingley Mount (page 19) and as it will have a complete overhaul to the lounge and kitchen and a an extra bathroom to make it into a six bedroom property.













































# LS6 3EL WC WC



Available from 8/7/2016







LS6 3EL





Available from 12/7/2016







#### **25 HEADINGLEY MOUNT**

LS6 3EL









Available from 3/7/2016























#### **10 MANOR TERRACE**

LS6 1BU













Available from 10/7/2016























£85.00 EXC (£100.00 INC





#### **18 MANOR TERRACE**

LS6 1BU

















#### **22 MANOR TERRACE**

LS6 1BU









Available from 8/7/2016

























Available from 9/7/2016



















#### **17 MANOR TERRACE**

LS6 1BU





















LS6 3AN









Available from 8/7/2016





# 33 HEADINGLEY AVENUE

LS6 3ER







Available from 11/7/2016









#### **43 HEADINGLEY AVENUE**

LS6 3ER





Available from 15/7/2016









LS6 3ER















#### 77 HEADINGLEY AVENUE

LS6 3ER











Available from 27/7/2016





ū



LS6 3ER





Available from 17/7/2016



£93.00 INC







Available from 10/9/2016



#### **29 ESTCOURT AVENUE**

LS6 3ES













Available from 17/7/2016









#### **9 RICHMOND AVENUE** LS6 1BZ









Available from 21/7/2016

























#### **28 ESTCOURT AVENUE**

LS6 3ES









Available from 23/7/2016





#### **40 ESTCOURT AVENUE**

LS6 3ES





Available from 21/7/2016









#### **50 ESTCOURT AVENU