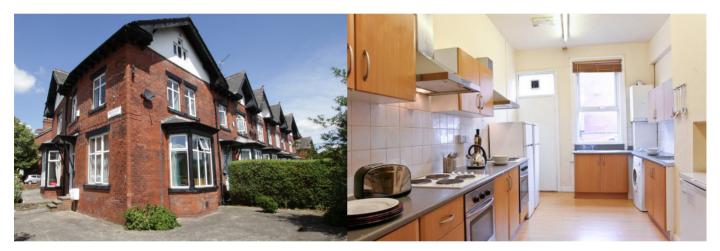

# Pickard's News

As well as the general ongoing repairs we continue throughout the year to introduce improvements to our portfolio of properties whether that be a new tiled floor or some spotlights or a complete property refurbishment.

We are already on with a large list of some replacement bathrooms this year so if it has not been replaced by the time you view one of our properties. These properties are on the list to complete by September '16

Full kitchen refurbishments to 8 Buckingham mount (Page 33) and 25a St Michaels Road (page 27). And updating of kitchens at 11 Hessle Terrace, 2 Hessle mount, 4 Hessle Mount, 28 Hessle Ave, 10 Hessle View, 23 Hessle View too.