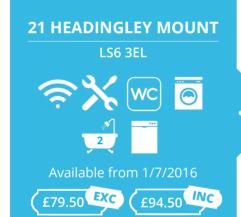

e, 2 Hessle mount, 4 Hessle Mount, 28 Hessle Ave, 10 Hessle View, 23 Hessle View too.

Watch out for 23 Headingley Mount (page 19) and as it will have a complete overhaul to the lounge and kitchen and a an extra bathroom to make it into a six bedroom property.













































# LS6 3EL WC WC



Available from 8/7/2016







LS6 3EL





Available from 12/7/2016







#### **25 HEADINGLEY MOUNT**

LS6 3EL









Available from 3/7/2016























#### **10 MANOR TERRACE**

LS6 1BU













Available from 10/7/2016























£85.00 EXC (£100.00 INC





#### **18 MANOR TERRACE**

LS6 1BU

















#### **22 MANOR TERRACE**

LS6 1BU









Available from 8/7/2016

























Available from 9/7/2016



















#### **17 MANOR TERRACE**

LS6 1BU





















LS6 3AN









Available from 8/7/2016





# 33 HEADINGLEY AVENUE

LS6 3ER







Available from 11/7/2016









#### **43 HEADINGLEY AVENUE**

LS6 3ER





Available from 15/7/2016









LS6 3ER















#### 77 HEADINGLEY AVENUE

LS6 3ER











Available from 27/7/2016





ū



LS6 3ER





Available from 17/7/2016



£93.00 INC







Available from 10/9/2016



#### **29 ESTCOURT AVENUE**

LS6 3ES













Available from 17/7/2016









#### **9 RICHMOND AVENUE** LS6 1BZ









Available from 21/7/2016

























#### **28 ESTCOURT AVENUE**

LS6 3ES









Available from 23/7/2016





#### **40 ESTCOURT AVENUE**

LS6 3ES





Available from 21/7/2016









#### **50 ESTCOURT