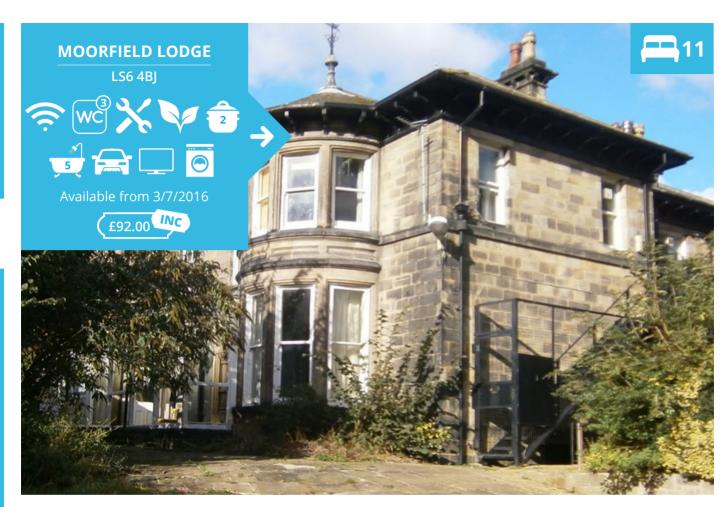

#### THE GATEHOUSE, **42 MOOR ROAD**

LS6 4BJ

**14 TRELAWN PLACE** 

LS6 3JP

**30B ESTCOURT AVENUE** 

LS6 3ES

**PER MONTH** 

Horsforth Trinity University based here. You can get lane and it stops at Horsforth. It is a 10-15 minute walk & Pubs to visit In Horsforth are Medusa, Sand Bar, Black Bull. It also has a Pizza Express and Morrisons.