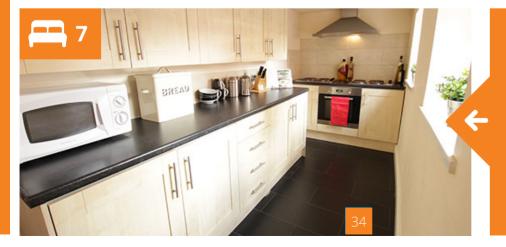

e walk & Pubs to visit In Horsforth are Medusa, Sand Bar, Black Bull. It also has a Pizza Express and Morrisons.



#### **80A TOWN STREET** LS18 4AH









Available from 9/7/2016











Woodhouse Within Spitting distance of the Leeds Uni's landmark Parkinson steps. There are pleasant little cafés and eateries just opposite the Parkinson steps of Leeds University. It's an area close to the city centre aswell as being about 10 minutes from Hyde park. Great for transport with Leeds Train and Station within walking distance of bus routes 28, 97, 1, 6 taking you to Headingley and Horsforth.















Available from 3/7/2016

















Available from 7/7/2016







Available from 18/7/2016





















Available from 21/7/2016











Available from 16/7/2016









LS6 1QL











Available from 31/7/2016







LS6 1QL





Available from 7/7/2016



£92.00 INC





# **28 NORWOOD TERRACE**

LS6 1EA



Available from 15/7/2016





#### **20 CHESTNUT AVENUE**

LS6 1BA











#### **22 CHESTNUT AVENUE**

LS6 1BA











Available from 14/7/2016

























LS6 1BA









Available from 18/7/2016







Available from 21/7/2016

£80.50 EXC (£95.50 INC





























Available from 6/7/2016



































Available from 13/7/2016











#### **10 HESSLE MOUNT** LS6 1EP









Available from 22/7/2016

























## **13 HESSLE MOUNT**

LS6 1EP







Available from 1/7/2016





# **33 HESSLE MOUNT**

LS6 1EP





























LS6 1EQ









Available from 2/