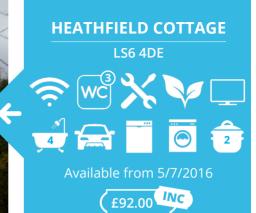

e of our properties. These properties are on the list to complete by September '16

3 Norwood Terrace -6 Hessle View -26 Hessle Terrace -40 Estcourt Avenue -28 Norwood Terrace -175 Cardigan Road - 30 Hessle Terrace -9 Richmond Avenue -8 Mayville Terrace - 1 Chapel Place - 13 St Michaels Lane - 8 Manor Terrace -26 Manor Terrace - 16 Hessle Terrace -20 Burchett Grove -16 Manor terrace.

Full kitchen refurbishments to 8 Buckingham mount (Page 33) and 25a St Michaels Road (page 27). And updating of kitchens at 11 Hessle Terrace, 2 Hessle mount, 4 Hessle Mount, 28 Hessle Ave, 10 Hessle View, 23 Hessle View too.

Watch out for 23 Headingley Mount (page 19) and as it will have a complete overhaul to the lounge and kitchen and a an extra bathroom to make it into a six bedroom property.













































# LS6 3EL WC WC



Available from 8/7/2016







LS6 3EL





Available from 12/7/2016







#### **25 HEADINGLEY MOUNT**

LS6 3EL









Available from 3/7/2016























#### **10 MANOR TERRACE**

LS6 1BU













Available from 10/7/2016























£85.00 EXC (£100.00 INC





#### **18 MANOR TERRACE**

LS6 1BU

















#### **22 MANOR TERRACE**

LS6 1BU









Available from 8/7/2016

























Available from 9/7/2016



















#### **17 MANOR TERRACE**

LS6 1BU





















LS6 3AN









Available from 8/7/2016





# 33 HEADINGLEY AVENUE

LS6 3ER







Available from 11/7/2016









#### **43 HEADINGLEY AVENUE**

LS6 3ER





Available from 15/7/2016









LS6 3ER