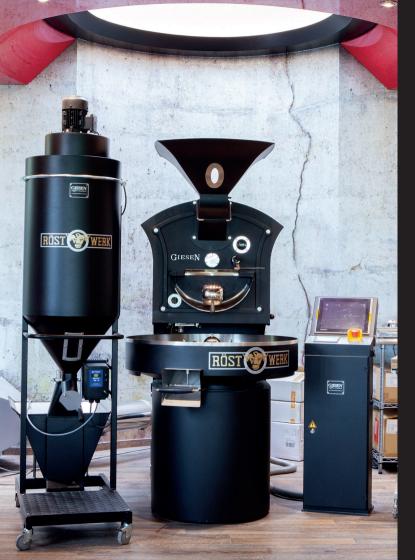

## Giesen W15A Coffee Roaster

This model is perfect for a middle large roastery. The Giesen W15A Coffee Roaster has a production capacity from 500 gr. up to 15 kg.

As with all the Giesen Coffee Roasters, it is possible to roast and cool at the same time increasing the total production capacity. With the fast cooling motor it is possible to quickly cool your roasted coffee beans.

Roast profile system Touchscreen

Company logo On the side of the roaster

W15A with External Cyclone, Green Coffee Conveyer with Scale.