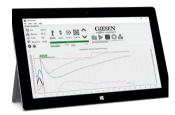

## Options

Brass hammerd roof

Desired NCS/RAL color

Temperature sensor Double read-out 3mm

Roast profile system Laptop

Manometer mBar or Water Column

Roast profile system Tablet

Gas control handle