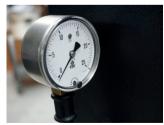

## Options

Brass hammerd roof

Desired NCS/RAL color

Temperature sensor Double read-out 3mm

Roast profile system Laptop

Manometer mBar or Water Column

Roast profile system Tablet

Gas control handle