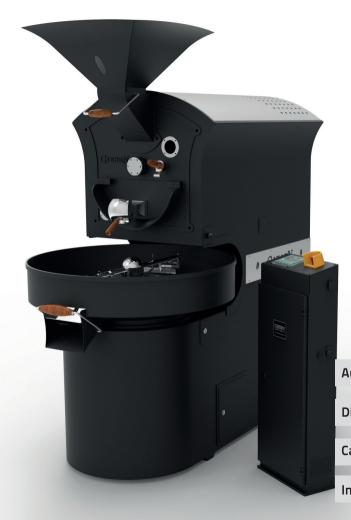

## Giesen W15A Coffee Roaster

This model is perfect for a middle large roastery. The Giesen W15A Coffee Roaster has a production capacity from 500 gr. up to 15 kg.

As with all the Giesen Coffee Roasters, it is possible to roast and cool at the same time increasing the total production capacity. With the fast cooling motor it is possible to quickly cool your roasted coffee beans.

## **Coffee Roaster W15A**

**Capacity** 0,5 kg - 15 kg

Power

 $\odot$ 

**Exhaust** Ø 200 mm

**Weight** 720 kg

Gas Natural and Propane

230 V - 50/60 Hz

Automatic airflow controlAutomatic burner controlDigital drumspeed controlData logging and profilingCast iron frontplate & drumDirect frequent drivesInternal cycloneEasy maintenance