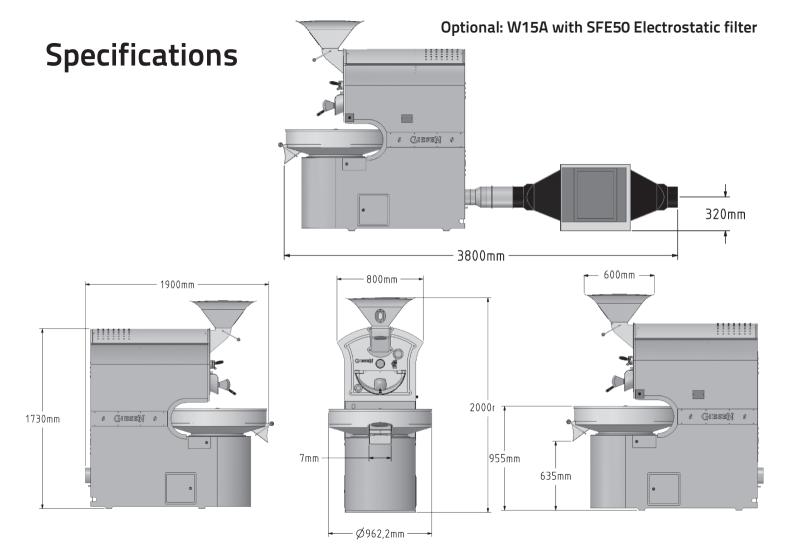

## **Coffee Roaster W15A**

**Capacity** 0,5 kg - 15 kg

Power

 $\odot$ 

**Exhaust** Ø 200 mm

**Weight** 720 kg

Gas Natural and Propane

230 V - 50/60 Hz