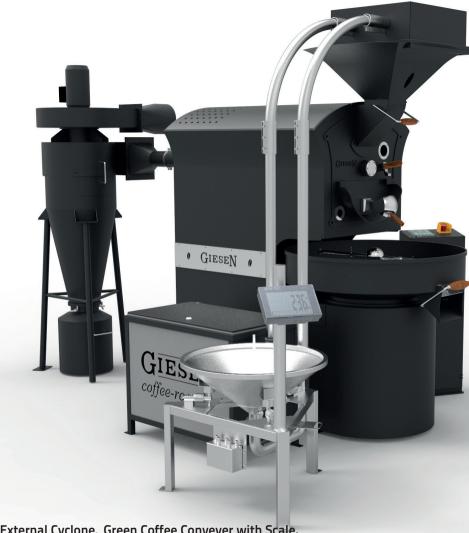

Roast profile system Touchscreen

Company logo On the side of the roaster

W15A with External Cyclone, Green Coffee Conveyer with Scale.