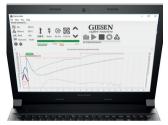

## Options

Brass hammerd roof

Desired NCS/RAL color

Temperature sensor Double read-out 3mm

Roast profile system Laptop

Manometer mBar or Water Column

Roast profile system Tablet

Gas control handle