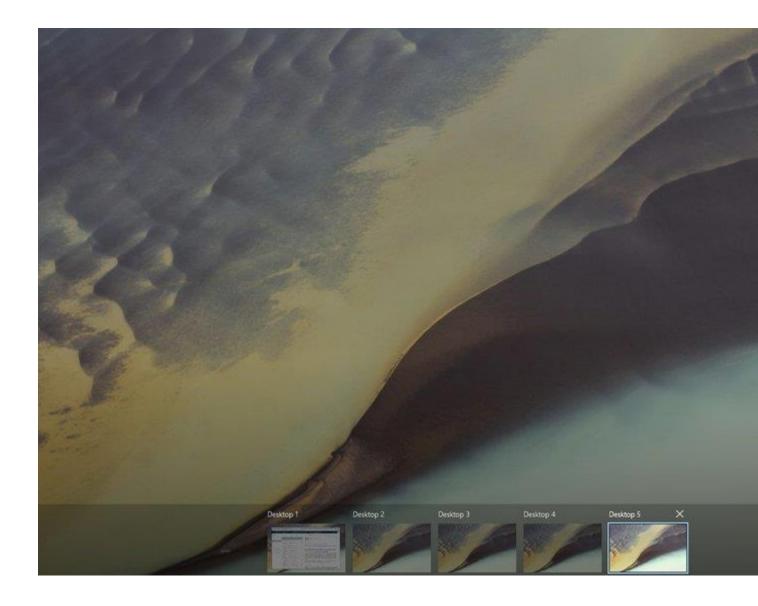

## - <u>Cortana</u>

- Setting:

- Virtual destop

- Project Spartan also known as Microsoft edge

K Nvidia Starts Streaming Gr 🗙 🕂

 $\bigcirc$ 

2

-