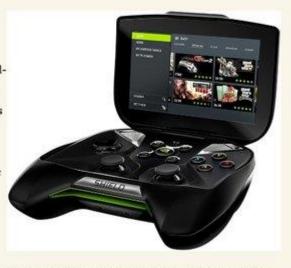

## Nvidia Starts Streaming Grid Games at Full HD 60 FPS

Maximum PC

A new experience

Nvidia this week improved its Grid cloudgaming service by adding support for streams at Full HD 1080 at 60 frames per second (1080p60). While movie services are already streaming content at 1080p (and beyond), Grid becomes the first

Internet-based streaming game service to offer 1080p60, which comes by way of yesterday's Shield Hub beta release. The 720p60 option streaming is still available as well.

To take advantage of 1080p60 streams, you'll need a fast Internet connection -- at least 30Mbps, and Nvidia recommends 50Mbps if there are multi-