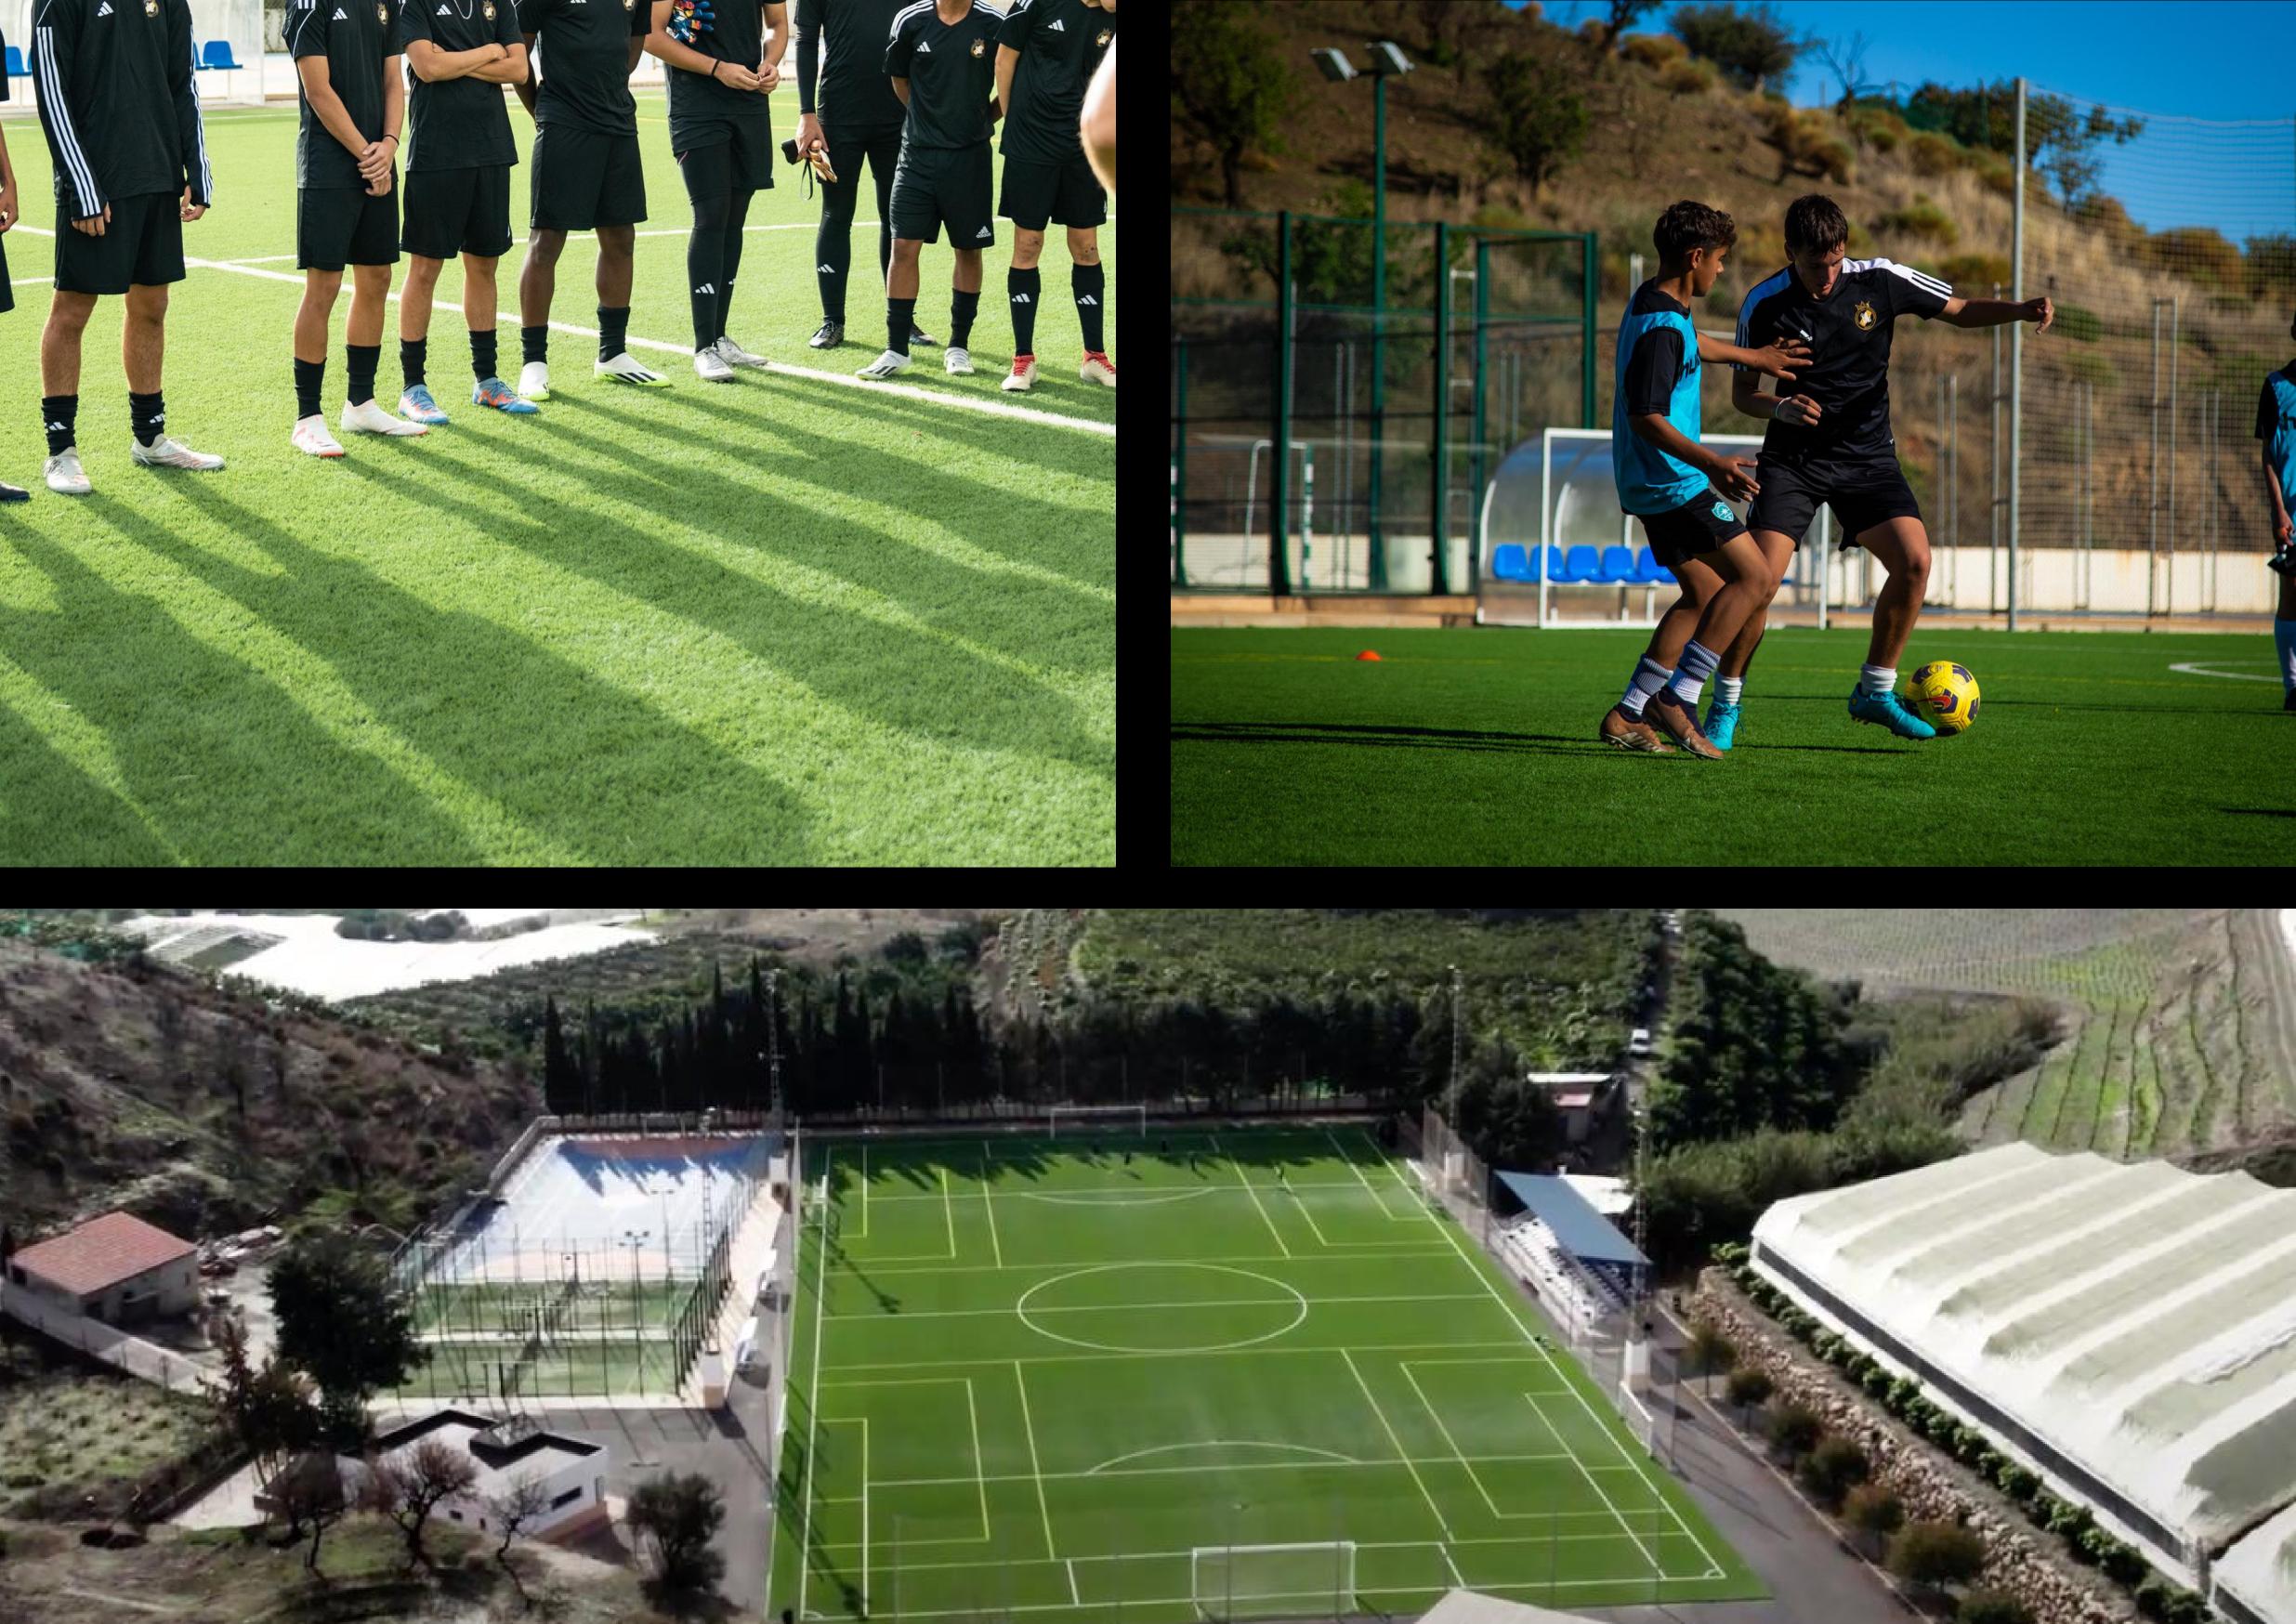

#### STATE OF THE ART FACILITIES

# FACILIES

Our state-of-the-art artificial field accompanied by our modern amenities are designed to provide the ideal environment for your skill development and training, mirroring the standards of professional clubs.

With our training field based in Molvizar, Granada, our Academy also holds access to a range of Top Facilities along the South Coast of Andalucia.

#### **V BRAND NEW ARTIFICIAL FIELD**

#### **VACTIVATION & PRE-HAB AREA**

#### **VGYMACCESS**

#### **VELITE RECOVERY OPTIONS**