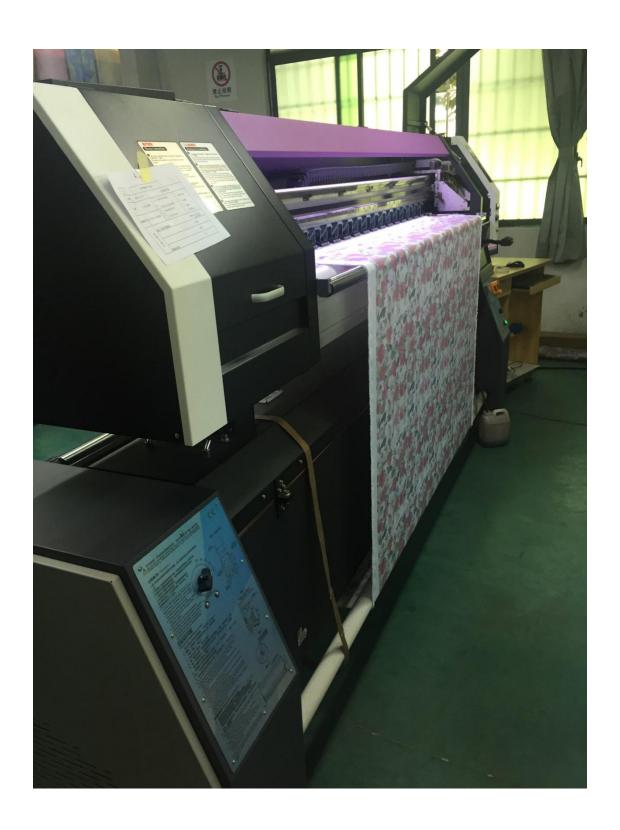

## KINGJET TX1802 Sublimation Printer

## 1. Specifications of Printing Machine

| Model number      |                | KINGJET TX1802                                                                                |
|-------------------|----------------|-----------------------------------------------------------------------------------------------|
| Print head        |                | Epson 4720 head                                                                               |
| Head NO.          |                | two                                                                                           |
| Printing Width    |                | 1800mm                                                                                        |
| Resolution        |                | 540 x 720dpi, 720 x 720dpi, 1440 x 1440dpi                                                    |
| Resolution        | 2Pass          | 65 m²/hr                                                                                      |
|                   | 3Pass          | 50 m <sup>2</sup> /hr                                                                         |
|                   | 4Pass          | 40 m²/hr                                                                                      |
|                   | Туре           | Sublimation Ink                                                                               |
|                   | Color          | СМҮК                                                                                          |
| Ink               | Capacity       | 220ml ink cartridge                                                                           |
|                   | Ink<br>support | CISS, no chips, you can customize the ink                                                     |
| Medium            |                | Polyester, nylon and other fabric materials                                                   |
| Heating system    |                | Embedded intelligent front heating system, independent heating optional color system          |
| Take-up system    |                | Go cloth automatic tensioning, print more smooth, continuous printing, not wrinkle, no waste. |
| Head height       |                | The distance between 2-4mm medium can be adjusted                                             |
| Correction system |                | Automatic correction function                                                                 |
| Head clean system |                | Moisturizing spray and flash                                                                  |
| USB               |                | USB2.0                                                                                        |
| RIP               |                | Print Software (Windows applications)                                                         |
| Voltage           |                | AC220V, 50Hz/60Hz,4KW max.                                                                    |
| Package Size      |                | Printer:3100*840*740mm<br>Heater:3350*1190*760mm                                              |
| Weight            |                | 550KG                                                                                         |