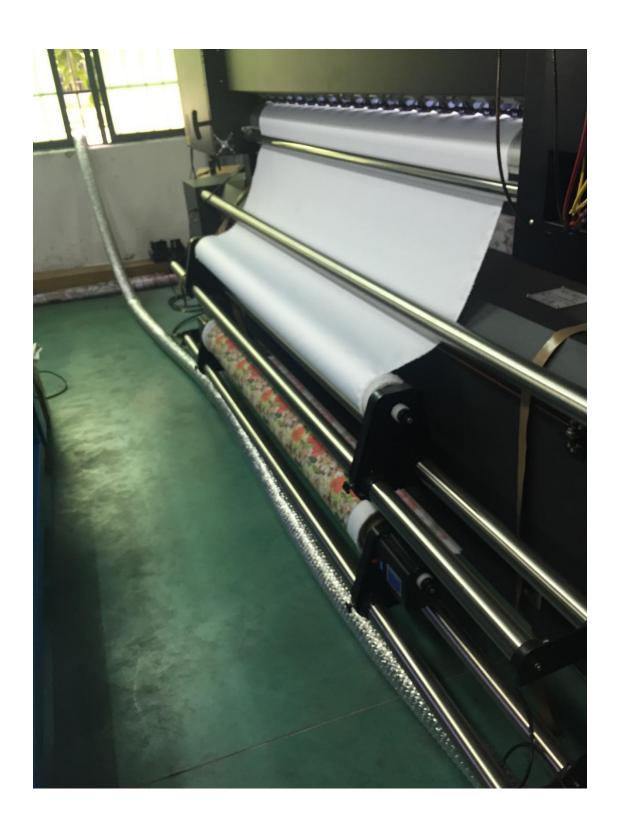

## 2. Specifications of Heating Machine

- 1)heating pipes, four ceramic heating pipe, heating speed, heat more evenly.
- 2)front and rear swing axle, you can make the fabric smooth continuous printing, easy to wrinkle.
- 3)intelligent temperature adjustable system (0-300 degrees can be adjusted)
- 4) wearing a cloth bearing the weight of the shaft is in the 200kg.