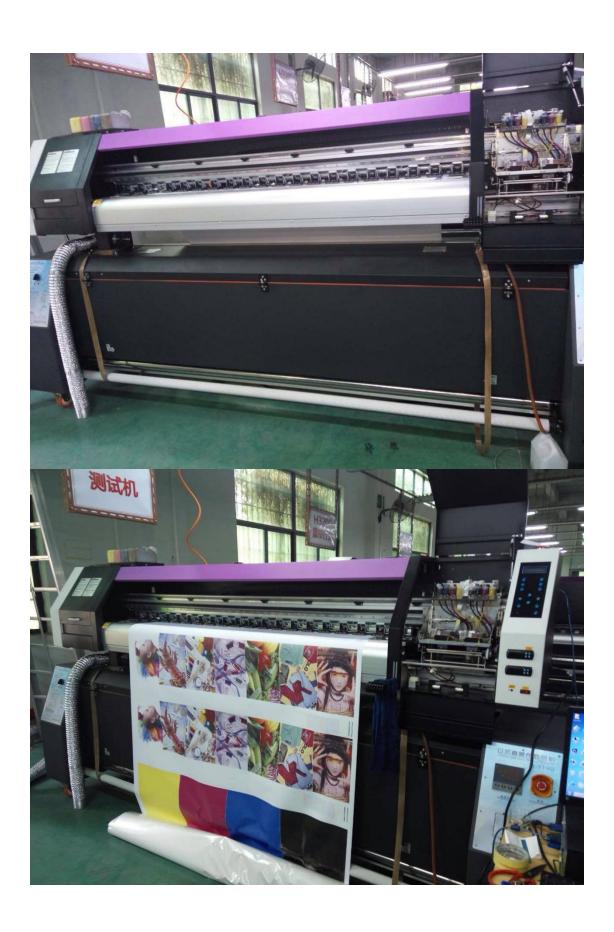

## KINGJET TX1802 Sublimation Printer

## 1. Specifications of Printing Machine

| Model number      |                | KINGJET TX1802                                                                                |
|-------------------|----------------|-----------------------------------------------------------------------------------------------|
| Print head        |                | Epson 4720 head                                                                               |
| Head NO.          |                | two                                                                                           |
| Printing Width    |                | 1800mm                                                                                        |
| Resolution        |                | 540 x 720dpi, 720 x 720dpi, 1440 x 1440dpi                                                    |
| Resolution        | 2Pass          | 65 m²/hr                                                                                      |
|                   | 3Pass          | 50 m <sup>2</sup> /hr                                                                         |
|                   | 4Pass          | 40 m²/hr                                                                                      |
|                   | Туре           | Sublimation Ink                                                                               |
|                   | Color          | СМҮК                                                                                          |
| Ink               | Capacity       | 220ml ink cartridge                                                                           |
|                   | Ink<br>support | CISS, no chips, you can customize the ink                                                     |
| Medium            |                | Polyester, nylon and other fabric materials                                                   |
| Heating system    |                | Embedded intelligent front heating system, independent heating optional color system          |
| Take-up system    |                | Go cloth automatic tensioning, print more smooth, continuous printing, not wrinkle, no waste. |
| Head height       |                | The distance between 2-4mm medium can be adjusted                                             |
| Correction system |                | Automatic correction function                                                                 |
| Head clean system |                | Moisturizing spray and flash                                                                  |
| USB               |                | USB2.0                                                                                        |
| RIP               |                | Print Software (Windows applications)                                                         |
| Voltage           |                | AC220V, 50Hz/60Hz,4KW max.                                                                    |
| Package Size      |                | Printer:3100*840*740mm<br>Heater:3350*1190*760mm                                              |
| Weight            |                | 550KG                                                                                         |