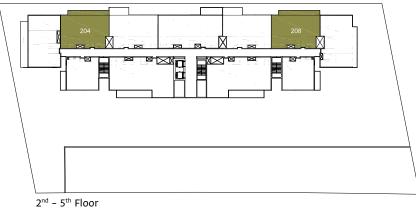

# 2 Bedroom Type C

#### 2 Bedroom Type C 2 Bed + 2,5 Bath Total Area: 1,302 sqft

2<sup>nd</sup> - 5<sup>th</sup> Floor