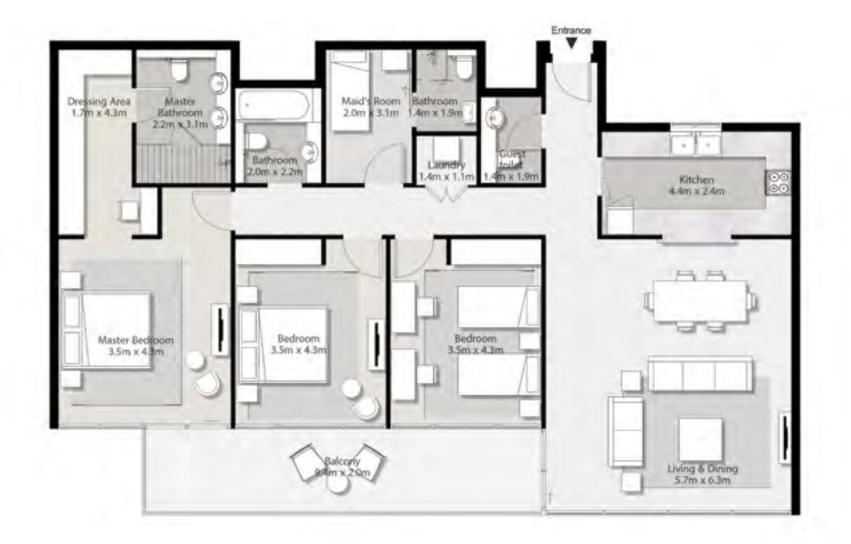

## 3 Bedroom Type A

3 Bedroom Type A 3 Bed + 3.5 Bath + Maid Total Area: 1,905 sqft

#### 3 Bedroom Type D 3 Bed + 3.5 Bath + Maid Total Area: 2,314 sqft

6<sup>th</sup> Floor