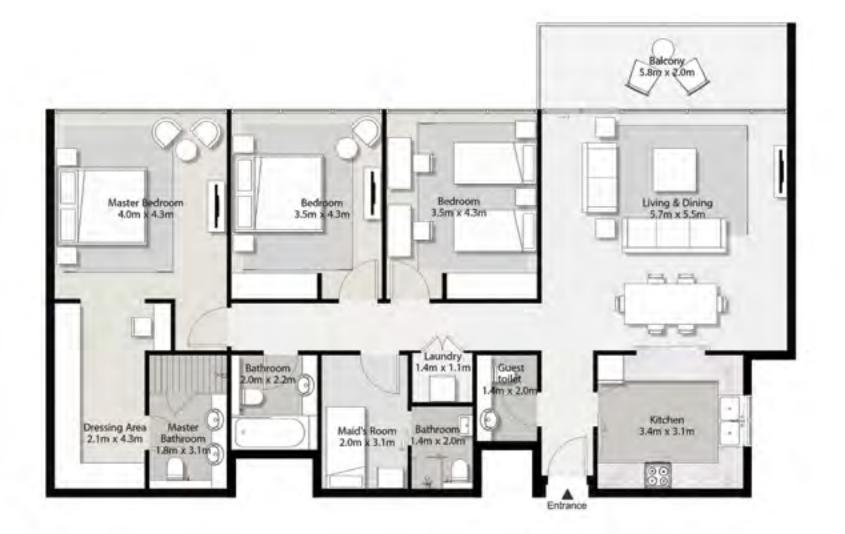

## 3 Bedroom Type A

3 Bedroom Type A 3 Bed + 3.5 Bath + Maid Total Area: 1,905 sqft