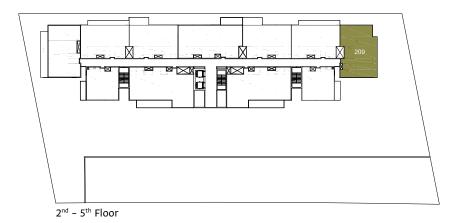

#### 2 Bedroom Type C 2 Bed + 2,5 Bath Total Area: 1,302 sqft

2<sup>nd</sup> - 5<sup>th</sup> Floor