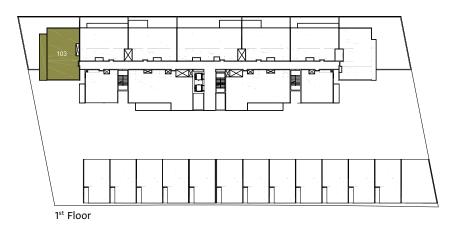

#### 1 Bedroom Type A

#### 1 Bedroom Type A 1 Bed + 1.5 Bath Total Area: 1,003 sqft