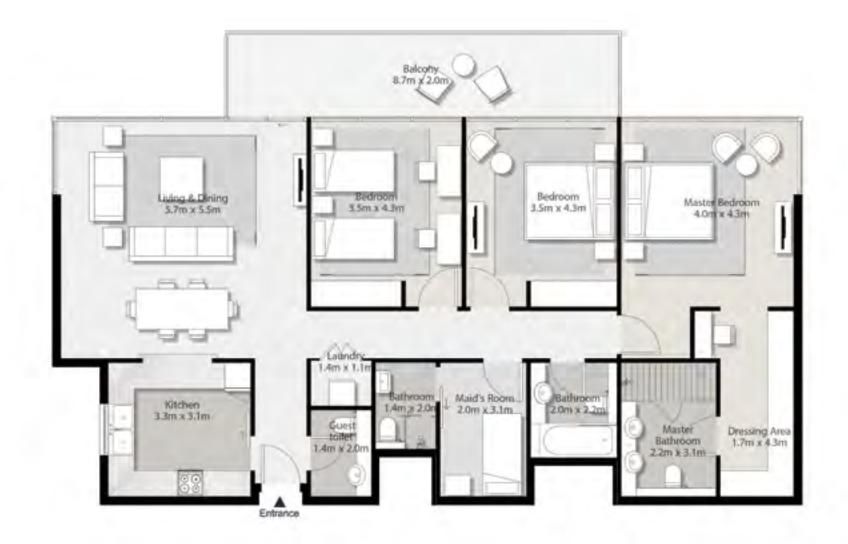

## 3 Bedroom Type E

#### 3 Bedroom Type E 3 Bed + 3.5 Bath + Maid Total Area: 2,305 sqft

6<sup>th</sup> Floor