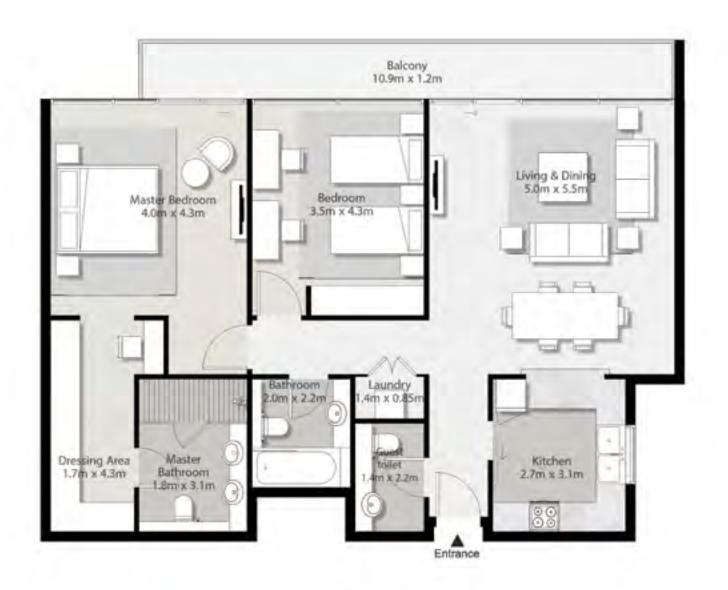

## 2 Bedroom Type A

#### 2 Bedroom Type A 2 Bed + 2,5 Bath Total Area: 1,425 sqft

29