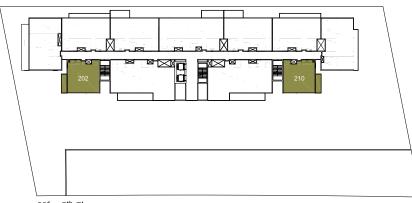

#### 2 Bedroom Type C 2 Bed + 2,5 Bath Total Area: 1,302 sqft

2<sup>nd</sup> - 5<sup>th</sup> Floor