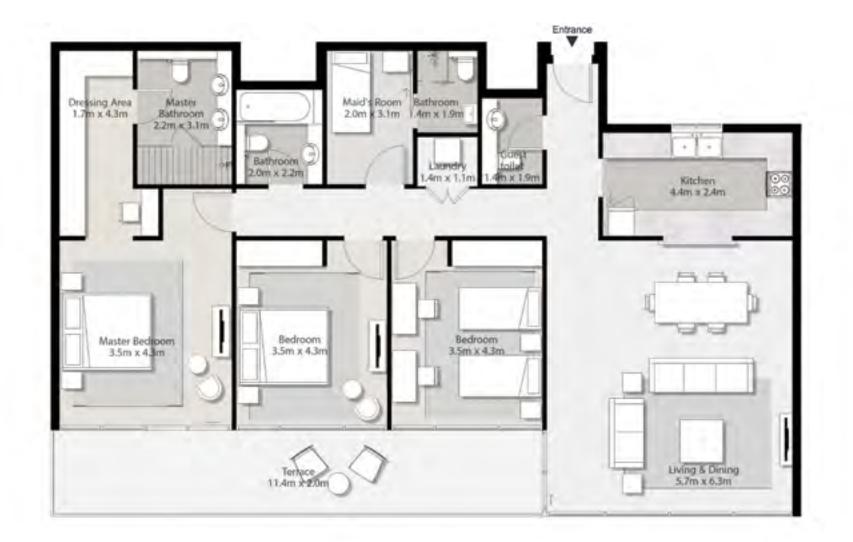

## 3 Bedroom Type A

3 Bedroom Type A 3 Bed + 3.5 Bath + Maid Total Area: 1,905 sqft