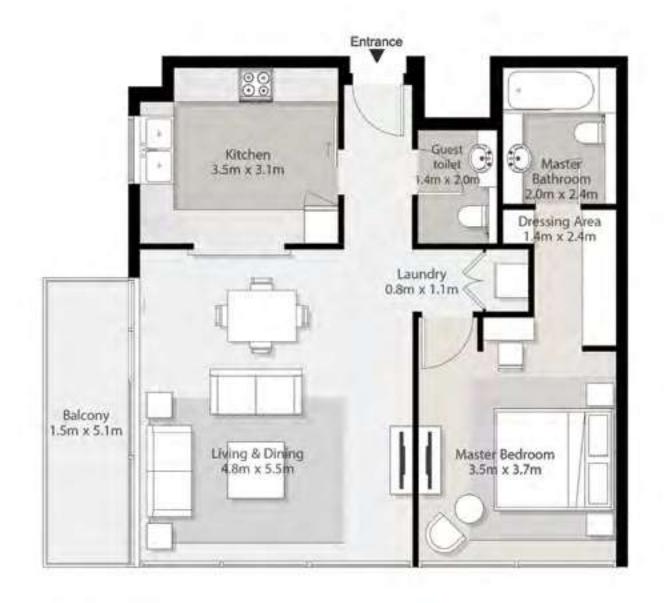

#### 1 Bedroom Type B

#### 1 Bedroom Type B 1 Bed + 1.5 Bath Total Area: 895 sqft