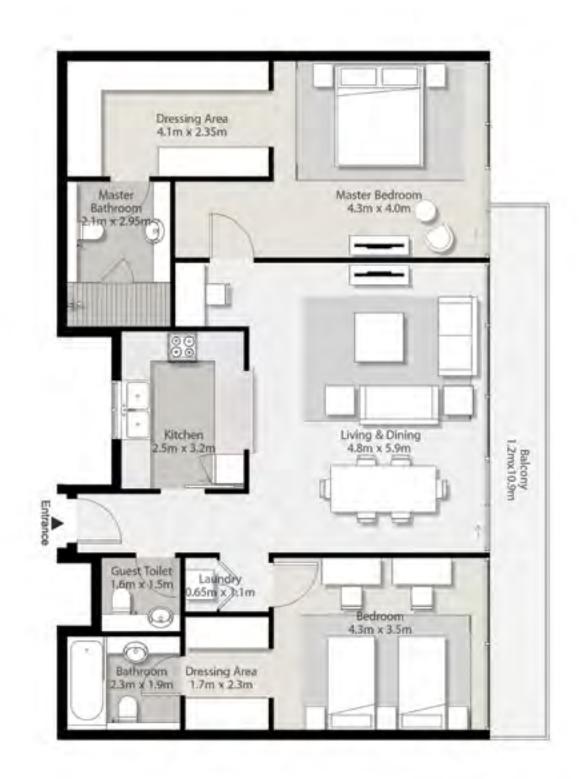

## 2 Bedroom Type A

#### 2 Bedroom Type A 2 Bed + 2,5 Bath Total Area: 1,425 sqft

29