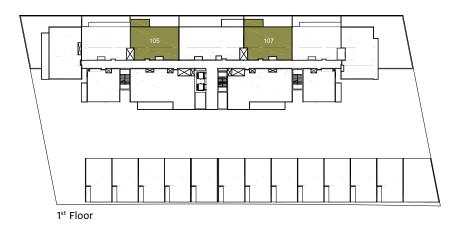

#### 1 Bedroom Type A

#### 1 Bedroom Type A 1 Bed + 1.5 Bath Total Area: 1,003 sqft

#### 1 Bedroom Type B

#### 1 Bedroom Type B 1 Bed + 1.5 Bath Total Area: 895 sqft