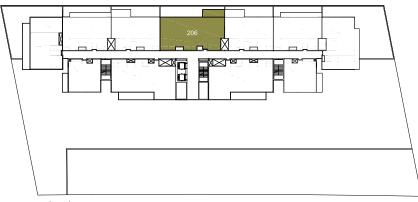

## 3 Bedroom Type D

#### 3 Bedroom Type D 3 Bed + 3.5 Bath + Maid Total Area: 2,314 sqft

6<sup>th</sup> Floor