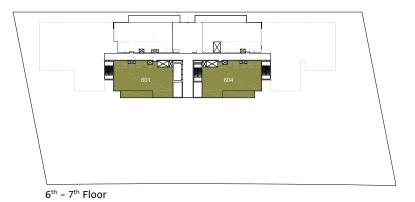

## 3 Bedroom Type E

#### 3 Bedroom Type E 3 Bed + 3.5 Bath + Maid Total Area: 2,305 sqft

6<sup>th</sup> Floor