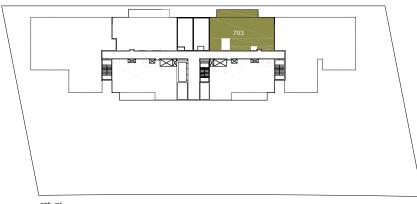

# 2 Bedroom Type B

#### 2 Bedroom Type B 2 Bed + 2,5 Bath Total Area: 1,331 sqft