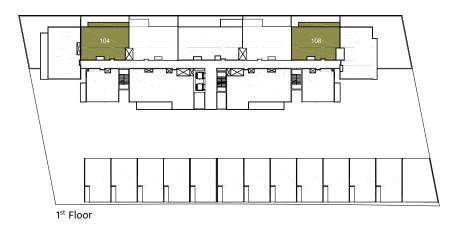

#### 1 Bedroom Type B

#### 1 Bedroom Type B 1 Bed + 1.5 Bath Total Area: 895 sqft