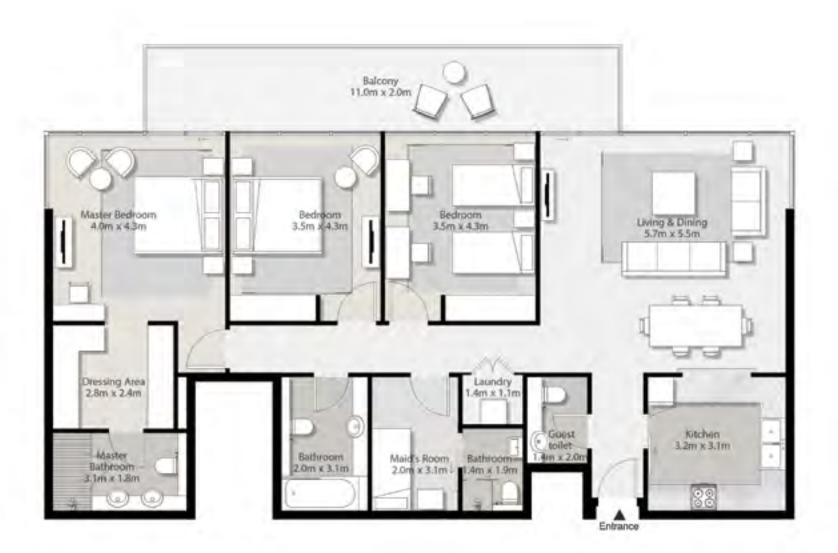

## 3 Bedroom Type G

#### 3 Bedroom Type G 3 Bed + 3.5 Bath + Maid Total Area: 1,830 sqft

7<sup>th</sup> Floor