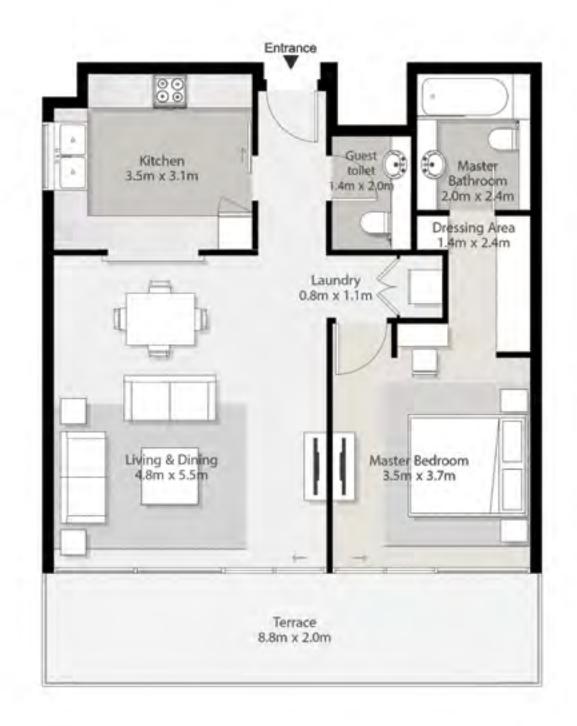

#### 1 Bedroom Type A

#### 1 Bedroom Type A 1 Bed + 1.5 Bath Total Area: 1,003 sqft