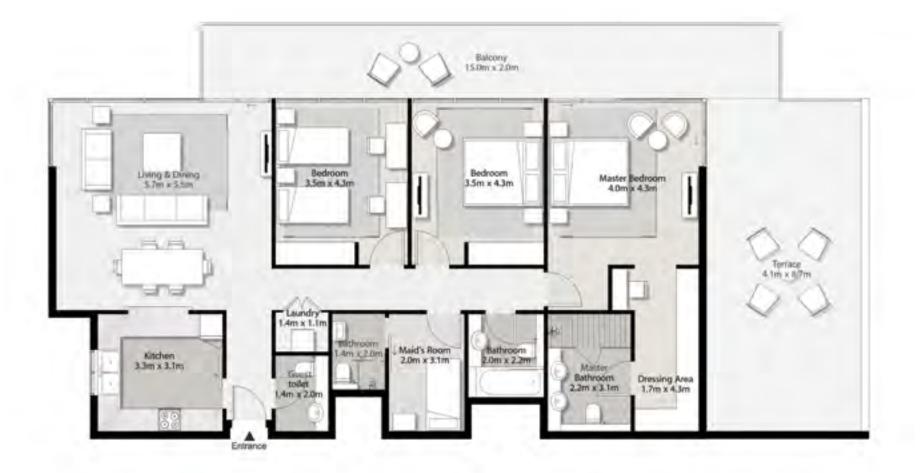

## 3 Bedroom Type D

#### 3 Bedroom Type D 3 Bed + 3.5 Bath + Maid Total Area: 2,314 sqft

6<sup>th</sup> Floor