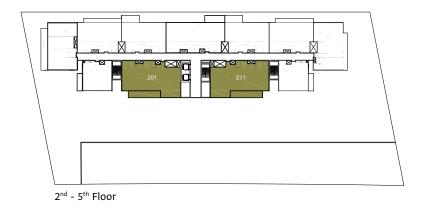

## 3 Bedroom Type C

#### 3 Bedroom Type C 3 Bed + 3.5 Bath + Maid Total Area: 1,715 sqft

2<sup>nd</sup> - 5<sup>th</sup> Floor