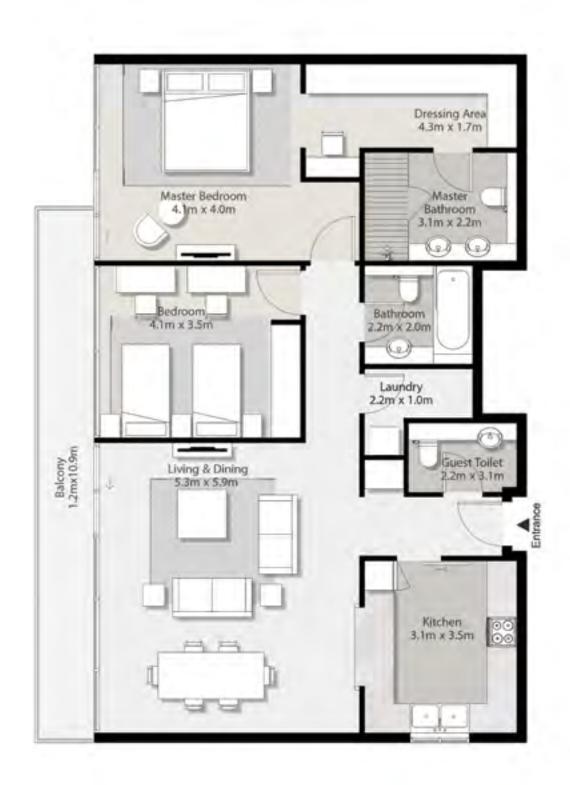

## 2 Bedroom Type D

#### 2 Bedroom Type D 2 Bed + 2,5 Bath Total Area: 1,403 sqft

35