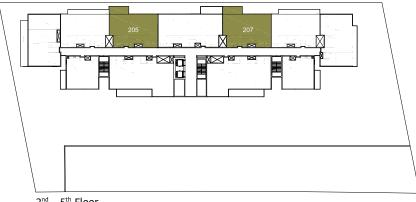

# 2 Bedroom Type B

#### 2 Bedroom Type B 2 Bed + 2,5 Bath Total Area: 1,331 sqft