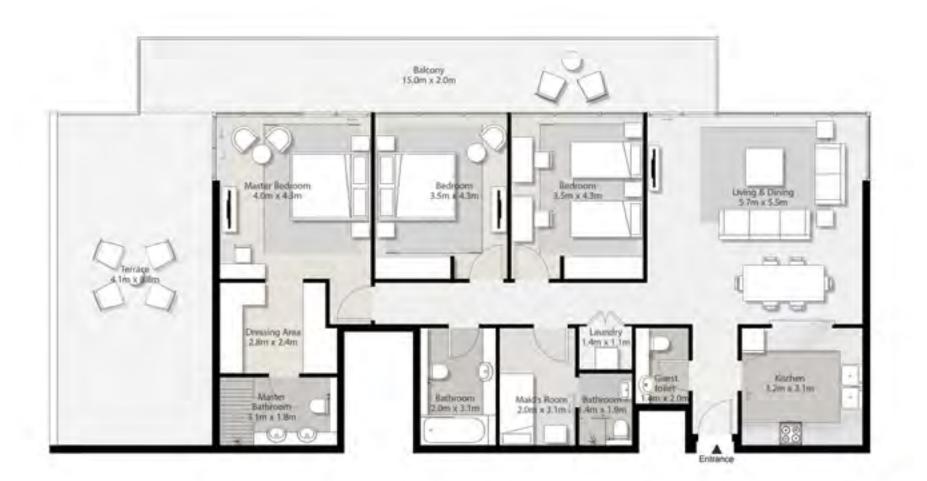

## 3 Bedroom Type E

#### 3 Bedroom Type E 3 Bed + 3.5 Bath + Maid Total Area: 2,305 sqft

6<sup>th</sup> Floor