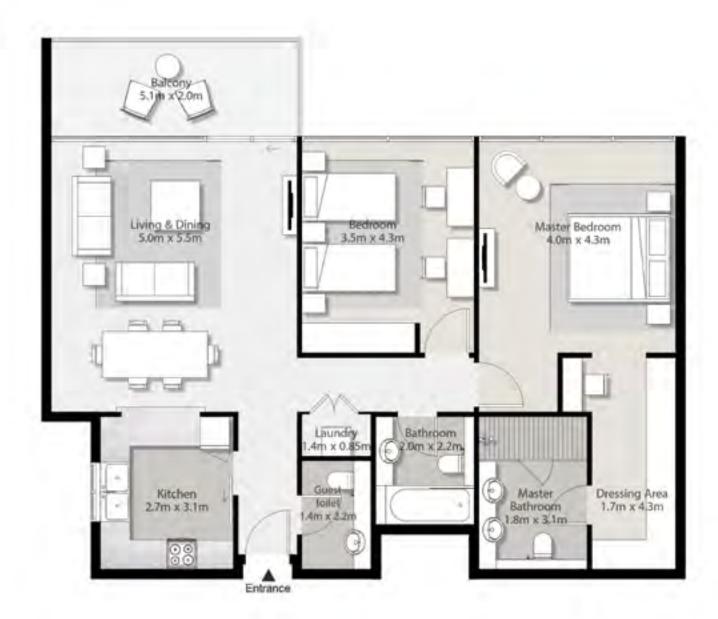

# 2 Bedroom Type C

#### 2 Bedroom Type C 2 Bed + 2,5 Bath Total Area: 1,302 sqft

2<sup>nd</sup> - 5<sup>th</sup> Floor