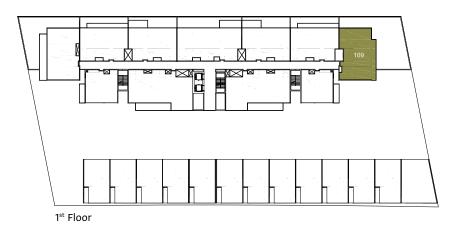

#### 1 Bedroom Type A



#### 1 Bedroom Type A 1 Bed + 1.5 Bath Total Area: 1,003 sqft





#### 1 Bedroom Type B



#### 1 Bedroom Type B 1 Bed + 1.5 Bath Total Area: 895 sqft











## 2 Bedroom Type A



#### 2 Bedroom Type A 2 Bed + 2,5 Bath Total Area: 1,425 sqft







29

# 2 Bedroom Type B



#### 2 Bedroom Type B 2 Bed + 2,5 Bath Total Area: 1,331 sqft







# 2 Bedroom Type C



#### 2 Bedroom Type C 2 Bed + 2,5 Bath Total Area: 1,302 sqft





2<sup>nd</sup> - 5<sup>th</sup> Floor



## 2 Bedroom Type D



#### 2 Bedroom Type D 2 Bed + 2,5 Bath Total Area: 1,403 sqft







35

## 3 Bedroom Type A



3 Bedroom Type A 3 Bed + 3.5 Bath + Maid Total Area: 1,905 sqft





#### 3 Bedroom Type B



# 3 Bedroom Type B 3 Bed + 3.5 Bath + Maid Total Area: 1,862 sqft











39

## 3 Bedroom Type C



#### 3 Bedroom Type C 3 Bed + 3.5 Bath + Maid Total Area: 1,715 sqft





2<sup>nd</sup> - 5<sup>th</sup> Floor



## 3 Bedroom Type D



#### 3 Bedroom Type D 3 Bed + 3.5 Bath + Maid Total Area: 2,314 sqft



6<sup>th</sup> Floor



## 3 Bedroom Type E



#### 3 Bedroom Type E 3 Bed + 3.5 Bath + Maid Total Area: 2,305 sqft



6<sup>th</sup> Floor



## 3 Bedroom Type F



#### 3 Bedroom Type F 3 Bed + 3.5 Bath + Maid Total Area: 1,791 sqft





## 3 Bedroom Type G



#### 3 Bedroom Type G 3 Bed + 3.5 Bath + Maid Total Area: 1,830 sqft



7<sup>th</sup> Floor