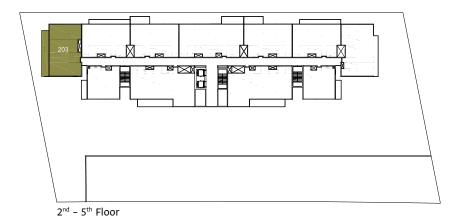

# 2 Bedroom Type B

#### 2 Bedroom Type B 2 Bed + 2,5 Bath Total Area: 1,331 sqft