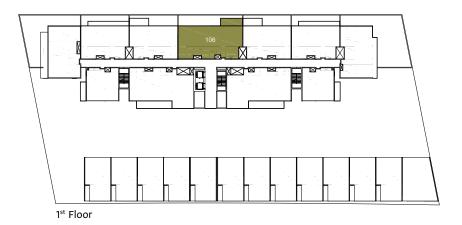

#### 1 Bedroom Type B



#### 1 Bedroom Type B 1 Bed + 1.5 Bath Total Area: 895 sqft











## 2 Bedroom Type A



#### 2 Bedroom Type A 2 Bed + 2,5 Bath Total Area: 1,425 sqft







29

# 2 Bedroom Type B



#### 2 Bedroom Type B 2 Bed + 2,5 Bath Total Area: 1,331 sqft







# 2 Bedroom Type C



#### 2 Bedroom Type C 2 Bed + 2,5 Bath Total Area: 1,302 sqft





2<sup>nd</sup> - 5<sup>th</sup> Floor



## 2 Bedroom Type D



#### 2 Bedroom Type D 2 Bed + 2,5 Bath Total Area: 1,403 sqft







35

## 3 Bedroom Type A



3 Bedroom Type A 3 Bed + 3.5 Bath + Maid Total Area: 1,905 sqft





#### 3 Bedroom Type B



# 3 Bedroom Type B 3 Bed + 3.5 Bath + Maid Total Area: 1,862 sqft











39

## 3 Bedroom Type C



#### 3 Bedroom Type C 3 Bed + 3.5 Bath + Maid Total Area: 1,715 sqft





2<sup>nd</sup> - 5<sup>th</sup> Floor



## 3 Bedroom Type D



#### 3 Bedroom Type D 3 Bed + 3.5 Bath + Maid Total Area: 2,314 sqft



6<sup>th</sup> Floor



## 3 Bedroom Type E



#### 3 Bedroom Type E 3 Bed + 3.5 Bath + Maid Total Area: 2,305 sqft



6<sup>th</sup> Floor



## 3 Bedroom Type F



#### 3 Bedroom Type F 3 Bed + 3.5 Bath + Maid Total Area: 1,791 sqft





## 3 Bedroom Type G



#### 3 Bedroom Type G 3 Bed + 3.5 Bath + Maid Total Area: 1,830 sqft



7<sup>th</sup> Floor