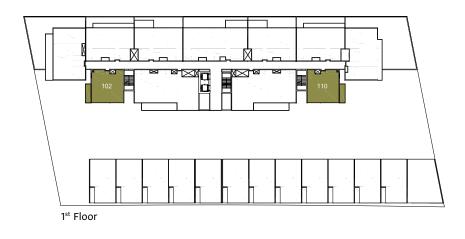

#### 2 Bedroom Type C 2 Bed + 2,5 Bath Total Area: 1,302 sqft

2<sup>nd</sup> - 5<sup>th</sup> Floor