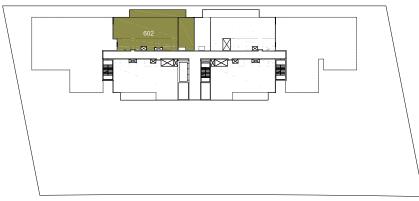

## 3 Bedroom Type E

#### 3 Bedroom Type E 3 Bed + 3.5 Bath + Maid Total Area: 2,305 sqft

6<sup>th</sup> Floor