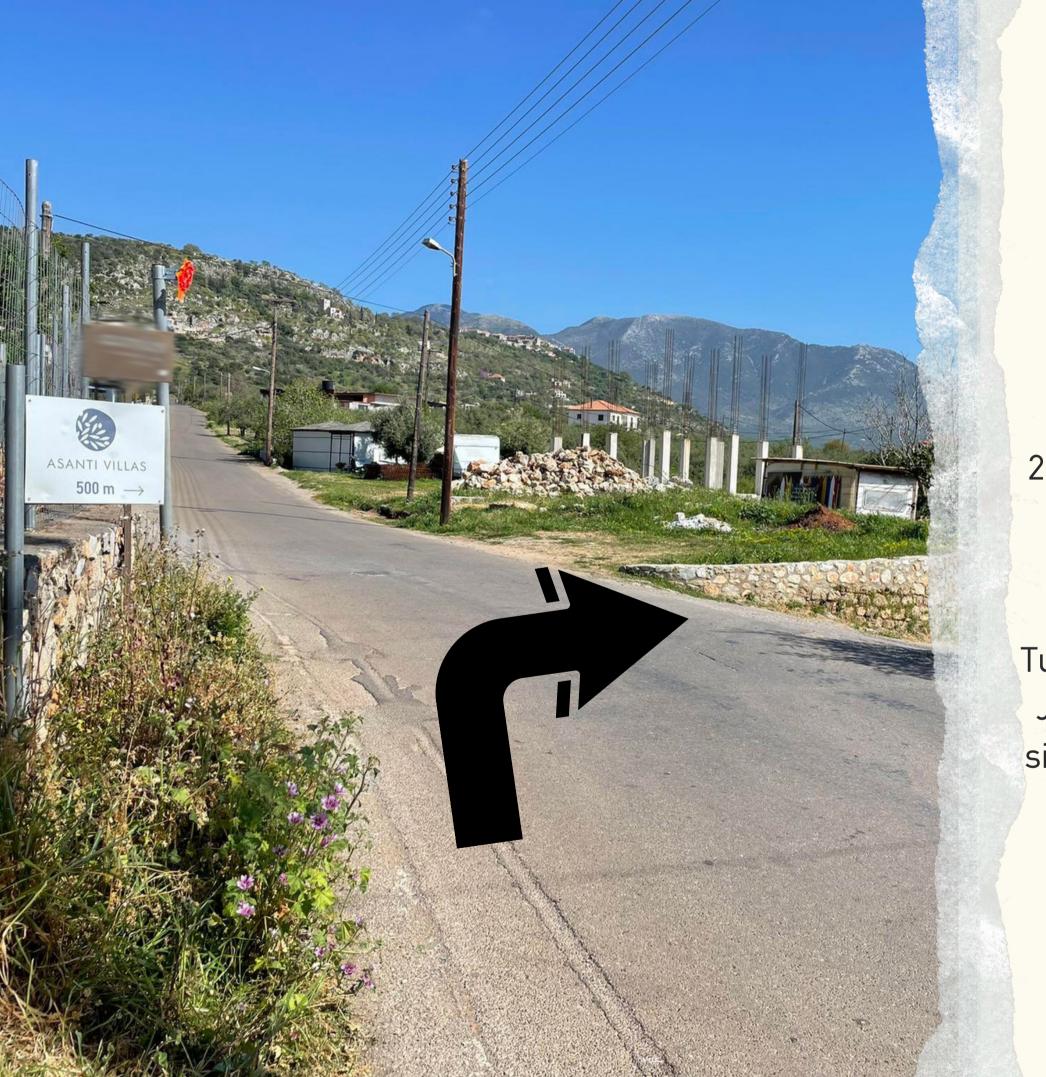

#### You are one minute far!

200 meters after the Mini Market in your left hand you will see the sign
Asanti Villas 500 m.

Turn right and continue straight on, passing the trash cans. Just before you arrive, you will find the Asanti Villas 50m sign. where you will turn right wherever you have reached the villas.