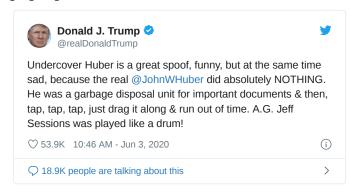

Mat. 25:16

23) This is the 2nd time POTUS has brought attention to US Attorney Huber this week.

Why is he highlighting Huber now?

24) One year ago, AG Barr explained that Huber's investigation of matters related to Hillary Clinton was winding down.

#### 25) Q posted a link to a thread by <u>@QArmyST</u>

26)