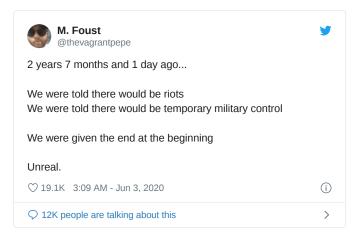

#### 6) Tonight, Q wrote: "All Systems Go."

I interpret this to mean that (some) Governors have refused to call up the National Guard and POTUS has ordered the military to be deployed.

| ► Q (!!Hs1Jq13jV6) 06/02/20 (Tue) 18:44:44                                                                                                                         |   |      |                                                             |
|--------------------------------------------------------------------------------------------------------------------------------------------------------------------|---|------|-------------------------------------------------------------|
| 26                                                                                                                                                                 | 4 | Ð    | ← Tweet                                                     |
| The Only Way is Military                                                                                                                                           |   |      | CrealDonald J. Trump CorealDonald Trump                     |
| Anonymous 1 Nov 2017 - 12:41:54 AM                                                                                                                                 |   |      | NOVEMBER 3RD.<br>8:45 AM - Jun 1, 2020 - Twitter for iPhone |
| Think about it logically.<br>The only way is the <b>military</b> , Fully controllec<br>spread (once 11.3 verifies as 1st marker).<br>Biggest advanced drop on Pol. |   | ve & | 66.3K hiteweti 331.4K Likus<br>○ tì ○ ♪<br>All systems go.  |
| biggest auvanced drop on Pol.                                                                                                                                      |   |      | Q                                                           |

7) Regarding the prior post ^ and the tweet by POTUS:

Yesterday, the President tweeted "November 3rd" without providing context.

8) Tuesday, November 3rd is election day.

We could assume that's what POTUS was referring to, but on November 1, 2017, Q indicated that November 3 (with no year specified) would be a marker.

9) On October 31, 2017, November 3 was the predicted date for Podesta and Huma to be indicted.

Today's post by Q suggests that November 3rd had a double meaning; disinformation was provided about indictments in 2017 and a glimpse was given of the 2020 election.

10) The takeaway is that the military is being deployed to restore peace and tonight we have confirmation.

11) If you'd like to know why Podesta, Hillary and Huma were not arrested, read this short thread.