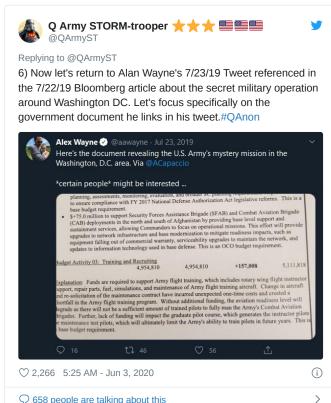

#### Replying to @QArmyST

3) The article referenced a tweet by Alan Wayne. In the tweet Wayne makes reference to the US army's mystery mission and then makes a very suspicious statement:

"\*certain people\* might be interested ..."

Was Wayne trying to tip off ANTIFA & planners of the current insurrection?

mysterious military operation aroun Washington DC that Q referenced in drop #3462.#QAnon

 $\bigcirc$  658 people are talking about this