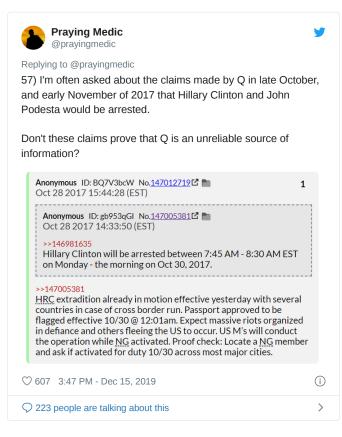

9) On October 31, 2017, November 3 was the predicted date for Podesta and Huma to be indicted.

Today's post by Q suggests that November 3rd had a double meaning; disinformation was provided about indictments in 2017 and a glimpse was given of the 2020 election.

10) The takeaway is that the military is being deployed to restore peace and tonight we have confirmation.

11) If you'd like to know why Podesta, Hillary and Huma were not arrested, read this short thread.