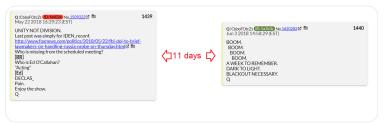

18) Between May 22 and June 3, 2018, Q did not post.

When he returned, he explained that a "blackout" was necessary.

The BOOM was in reference to the President's trip to Singapore to meet with Kim Jong Un. (POTUS left on June 9th.)