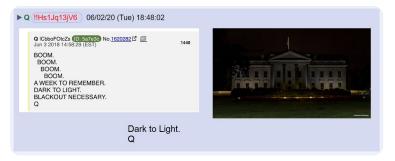

18) Between May 22 and June 3, 2018, Q did not post.

When he returned, he explained that a "blackout" was necessary.

The BOOM was in reference to the President's trip to Singapore to meet with Kim Jong Un. (POTUS left on June 9th.)

19) A photo of a darkened White House went viral after the media claimed the lights were dimmed Sunday night in response to rioting.

A viral photo of White House 'Going Dark' That was Shared by Dems Is T. A viral photo showing the White House with its lights off is at least five years old and was edited to make it seem darker.