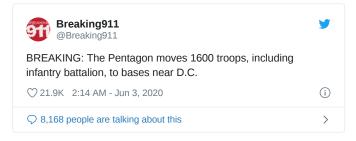

The Pentagon has revealed a few details about a secret Army mission that has Black Hawk helicopters flying missions over the Washington, D.C., area backed by active-duty and reserve soldiers.

The mysterious classified operation was disclosed when the Army asked Congress for approval to shift funds to provide an extra \$1.55 million for aircraft maintenance, air crews and travel in support of an "emerging classified flight mission."

It's part of a \$2.5 billion request this month to "reprogram" funds in the current fiscal year's budget to programs considered high priorities. "Without additional funding, the Army will not be able to perform this