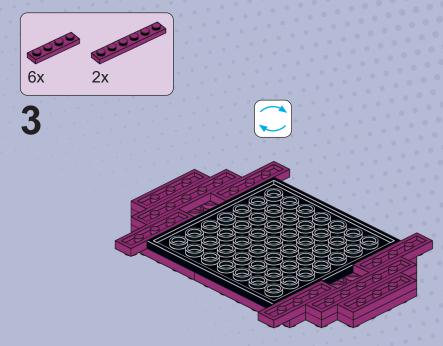

fore, I was happy as a clam when I stumbled over the book ,First Team', a novel by Robbie MacNiven, published by Aconyte in 2021, in which Anole is the protagonist, surrounded my other well known characters from the world of X-Men.

I enjoyed every single page and chapter and would like to thank Mr. MacNiven and Aconyte to give Anole a chance to shine, and of course Christina Weir and Nunzio DeFilippis for giving us Anole in the first place.

He is such a lovable and multifarious character with interesting powers (in many ways even similar to those of Miles Morales) and already established as gay from the very beginning.

To cut a long story short, to show my gratitude, I uploaded the LEGO instructions for the sentinel head for every fan to download them free of charge.

Enjoy.

335.









































































































































































































































































































































































4x 6541 Black



2x 3005 Black





6x 3023 Black



19x 3004 Black



4x 11211 Black



1x 4032 Black



2x 2430 Black





2x 3068b Black



2x 3622 Black



2x 3021 Black



2x 3710 Black



1x 3010 Black



6x 3020 Black



1x 3666 Black



1x 32001 Black



2x 3795 Black



4x 3034 Black



1x 41539 Black



2x 2445 Black



6x 3023 Dark Bluish Gray



18x 3004 Dark Bluish Gray



3x 3022 Dark Bluish Gray



1x 3020 Dark Bluish Gray