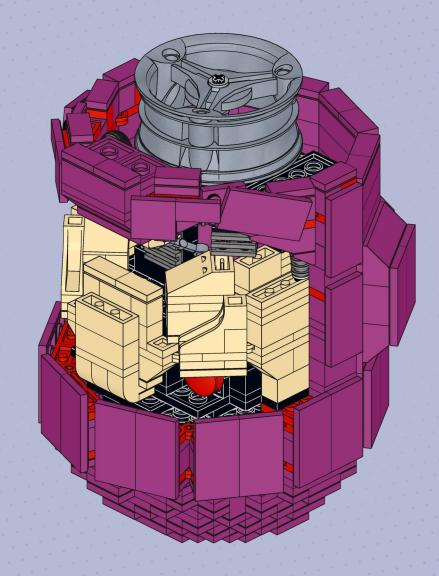

Enjoy.

335.

4x 6541 Black

2x 3005 Black

6x 3023 Black

19x 3004 Black

4x 11211 Black

1x 4032 Black

2x 2430 Black

2x 3068b Black

2x 3622 Black

2x 3021 Black

2x 3710 Black

1x 3010 Black

6x 3020 Black

1x 3666 Black

1x 32001 Black

2x 3795 Black

4x 3034 Black

1x 41539 Black

2x 2445 Black

6x 3023 Dark Bluish Gray

18x 3004 Dark Bluish Gray

3x 3022 Dark Bluish Gray