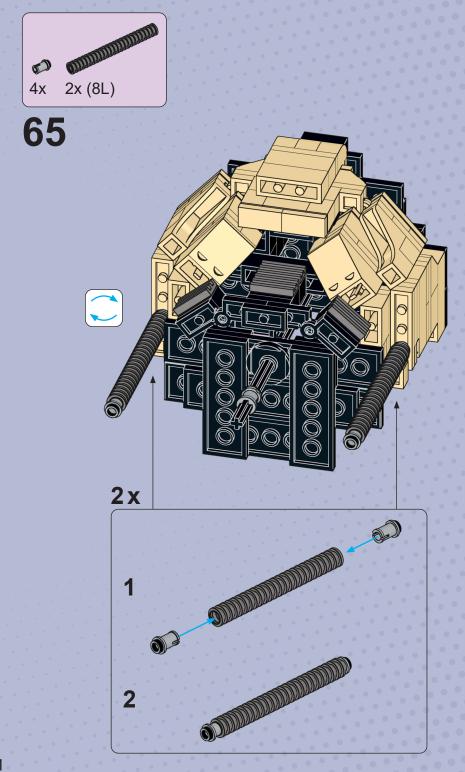

enjoyed every single page and chapter and would like to thank Mr. MacNiven and Aconyte to give Anole a chance to shine, and of course Christina Weir and Nunzio DeFilippis for giving us Anole in the first place.

He is such a lovable and multifarious character with interesting powers (in many ways even similar to those of Miles Morales) and already established as gay from the very beginning.

To cut a long story short, to show my gratitude, I uploaded the LEGO instructions for the sentinel head for every fan to download them free of charge.

Enjoy.

335.









































































































































































































































































































































































4x 6541 Black



2x 3005 Black





6x 3023 Black



19x 3004 Black



4x 11211 Black



1x 4032 Black



2x 2430 Black





2x 3068b Black



2x 3622 Black



2x 3021 Black



2x 3710 Black



1x 3010 Black



6x 3020 Black



1x 3666 Black



1x 32001 Black



2x 3795 Black



4x 3034 Black



1x 41539 Black



2x 2445 Black



6x 3023 Dark Bluish Gray



18x 3004 Dark Bluish Gray



3x 3022 Dark Bluish Gray



1x 3020 Dark Bluish Gray



4x 3666 Dark Bluish Gray



1x 4265c Light Bluish Gray



2x 3713 Light Bluish Gray



16x 983 Red



4x 4274 Light Bluish Gray

14x 87087 Red



2x 99780 Red



4x 3004 Red



31x 2429 Red



31x 2430 Red



2x 2654 Red



2x 4032 R