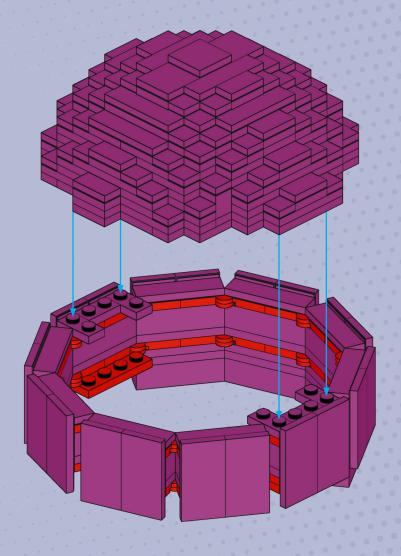

Enjoy.

335.

4x 6541 Black

2x 3005 Black

6x 3023 Black

19x 3004 Black

4x 11211 Black

1x 4032 Black

2x 2430 Black

2x 3068b Black

2x 3622 Black

2x 3021 Black

2x 3710 Black

1x 3010 Black

6x 3020 Black

1x 3666 Black

1x 32001 Black

2x 3795 Black

4x 3034 Black

1x 41539 Black

2x 2445 Black

6x 3023 Dark Bluish Gray

18x 3004 Dark Bluish Gray

3x 3022 Dark Bluish Gray

1x 3020 Dark Bluish Gray

4x 3666 Dark Bluish Gray

1x 4265c Light Bluish Gray

2x 3713 Light Bluish Gray

16x 983 Red

4x 4274 Light Bluish Gray

14x 87087 Red

2x 99780 Red

4x 3004 Red

31x 2429 Red

31x 2430 Red

2x 2654 Red

2x 4032 Red

5x 3020 Red

4x 3070b Tan

12x 3024 Tan

2x 983 Tan

2x 54200 Tan

6x 3005 Tan

4x 3794b Tan

4x 3040 Tan

8x 3004 Tan

3x 6091 Tan

2x 2420 Tan

1x 34103 Tan

9x 3623 Tan

4x 3622 Tan

2x 3747b Tan

2x 88292 Tan

6x 3710 Tan

4x 3010 Tan

8x 3024 Magenta

4x 54200 Magenta

14x 3005 Magenta

30x 3069b Magenta

60x 3023 Magenta

22x 3004 Magenta

5x 3068b Magenta

25x 3022 Magenta

4x 2420 Magenta

4x 4286 Magenta

69x 3710 Magenta

17x 2431 Magenta

25x 3010 Magenta

10x 30414 Magenta

34x 87079 Magenta

5x 3037 Magenta

20x 3666 Magenta

1x 3795 Magenta

2x 3032 Magenta

4x 3460 Magenta

4x 2412b Flat Silver

1x 75937 Flat Silver

2x 78c08 Flat Silver

1x 57539 Pearl Light Gray

2x 59230 Metallic Silver

1x 32077 Metallic Silver

Anole vs. Sentinel

LEGO instructions free of charge

© 2022 by Thorsten Bonsch

www.flickr.com/xenomurphy

Instagram: @xenomurphy