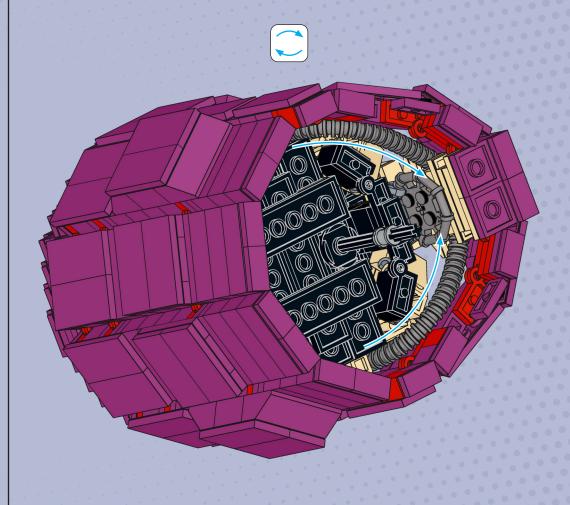

He is such a lovable and multifarious character with interesting powers (in many ways even similar to those of Miles Morales) and already established as gay from the very beginning.

To cut a long story short, to show my gratitude, I uploaded the LEGO instructions for the sentinel head for every fan to download them free of charge.

Enjoy.

335.

4x 6541 Black

2x 3005 Black

6x 3023 Black

19x 3004 Black

4x 11211 Black

1x 4032 Black