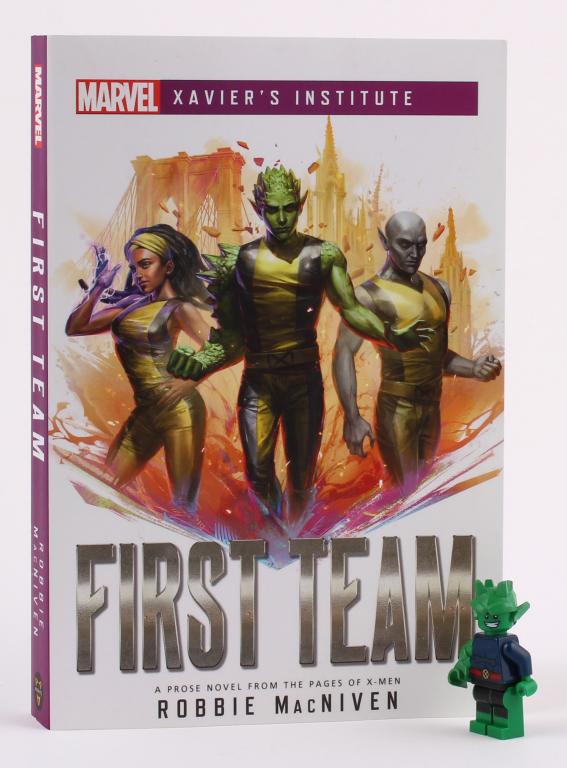

In addition to that, his speed, agility and reflexes are enhanced.

He is also one of the few openly gay superheroes in the Marvel Universe.

And he is criminally underused in comics, series and movies!

Therefore, I was happy as a clam when I stumbled over the book ,First Team', a novel by Robbie MacNiven, published by Aconyte in 2021, in which Anole is the protagonist, surrounded my other well known characters from the world of X-Men.

I enjoyed every single page and chapter and would like to thank Mr. MacNiven and Aconyte to give Anole a chance to shine, and of course Christina Weir and Nunzio DeFilippis for giving us Anole in the first place.