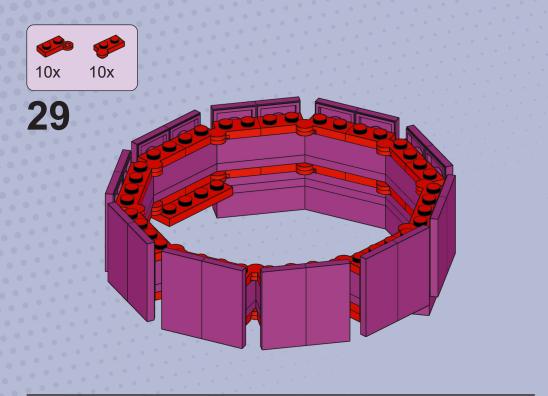

Enjoy.

335.

4x 6541 Black

2x 3005 Black

6x 3023 Black

19x 3004 Black

4x 11211 Black

1x 4032 Black

2x 2430 Black

2x 3068b Black

2x 3622 Black

2x 3021 Black

2x 3710 Black

1x 3010 Black

6x 3020 Black

1x 3666 Black

1x 32001 Black

2x 3795 Black

4x 3034 Black

1x 41539 Black

2x 2445 Black

6x 3023 Dark Bluish Gray

18x 3004 Dark Bluish Gray

3x 3022 Dark Bluish Gray

1x 3020 Dark Bluish Gray

4x 3666 Dark Bluish Gray

1x 4265c Light Bluish Gray

2x 3713 Light Bluish Gray

16x 983 Red

4x 4274 Light Bluish Gray

14x 87087 Red

2x 99780 Red

4x 3004 Red

31x 2429 Red

31x 2430 Red

2x 2654 Red

2x 4032 Red

5x 3020 Red

4x 3070b Tan

12x 3024 Tan

2x 983 Tan

2x 54200 Tan

6x 3005 Tan

4x 3794b Tan

4x 3040 Tan

8x 3004 Tan

3x 6091 Tan

2x 2420 Tan

1x 34103 Tan

9x 3623 Tan

4x 3622 Tan

2x 3747b Tan

2x 88292 Tan

6x 3710 Tan

4x 3010 Tan

8x 3024 Magenta

4x 54200 Magenta

14x 3005 Magenta

30x 3069b Magenta

60x 3023 Magenta

22x 3004 Magenta

5x 3068b Magenta

25x 3022 Magenta

4x 2420 Magenta

4x 4286 Magenta

69x 3710 Magenta

17x 2431 Magenta

25x 3010 Magenta

10x 30414 Magenta

34x 87079 Magenta

5x 3037 Magenta

20x 3666 Magenta

1x 3795 Magenta

2x 3032 Magenta

4x 3460 Magenta

4x 2412b Flat Silver

1x 75937 Flat Silver

2x 78c08 Flat Silver

1x 57539 Pearl Light Gray

2x 59230 Metallic Silver

1x 32077 Metallic Silver

Anole vs. Sentinel

LEGO instructions free of charge

© 2022 by Thorsten Bonsch

www.flickr.com/xenomurphy

Instagram: @xenomurphy