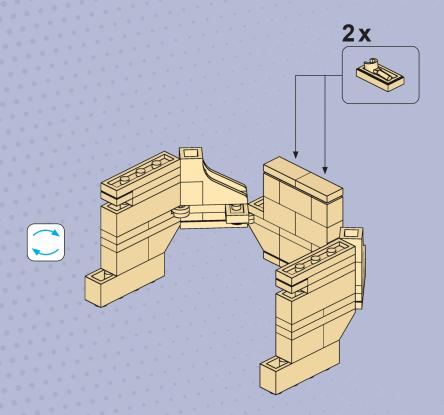

Enjoy.

335.

4x 6541 Black

2x 3005 Black

6x 3023 Black

19x 3004 Black

4x 11211 Black

1x 4032 Black