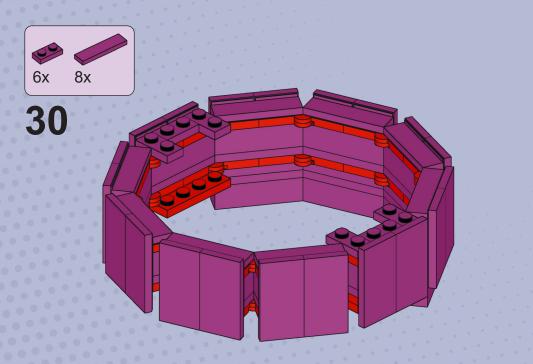

Enjoy.

335.

4x 6541 Black

2x 3005 Black

6x 3023 Black

19x 3004 Black

4x 11211 Black

1x 4032 Black

2x 2430 Black

2x 3068b Black

2x 3622 Black

2x 3021 Black

2x 3710 Black

1x 3010 Black

6x 3020 Black

1x 3666 Black

1x 32001 Black

2x 3795 Black

4x 3034 Black

1x 41539 Black

2x 2445 Black

6x 3023 Dark Bluish Gray

18x 3004 Dark Bluish Gray

3x 3022 Dark Bluish Gray

1x 3020 Dark Bluish Gray

4x 3666 Dark Bluish Gray

1x 4265c Light Bluish Gray

2x 3713 Light Bluish Gray

16x 983 Red

4x 4274 Light Bluish Gray

14x 87087 Red

2x 99780 Red

4x 3004 Red

31x 2429 Red

31x 2430 Red

2x 2654 Red

2x 4032 Red

5x 3020 Red

4x 3070b Tan

12x 3024 Tan

2x 983 Tan

2x 54200 Tan

6x 3005 Tan

4x 3794b Tan

4x 3040 Tan

8x 3004 Tan

3x 6091 Tan

2x 2420 Tan

1x 34103 Tan

9x 3623 Tan

4x 3622 Tan

2x 3747b Tan

2x 88292 Tan

6x 3710 Tan

4x 3010 Tan

8x 3024 Magenta

4x 54200 Magenta

14x 3005 Magenta

30x 3069b Magenta

60x 3023 Magenta

22x 3004 Magenta

5x 3068b Magenta

25x 3022 Magenta

4x 2420 Magenta

4x 4286 Magenta

69x 3710 Magenta

17x 2431 Magenta

25x 3010 Magenta

10x 30414 Magenta

34x 87079 Magenta

5x 3037 Magenta

20x 3666 Magenta

1x 3795 Magenta

2x 3032 Magenta

4x 3460 Magenta

4x 2412b Flat Silver

1x 75937 Flat Silver

2x 78c08 Flat Silver

1x 57539 Pearl Light Gray

2x 59230 Metallic Silver

1x 32077 Metallic Silver

Anole vs. Sentinel

LEGO instructions free of charge

© 2022 by Thorsten Bonsch

www.flickr.com/xenomurphy

Instagram: @xenomurphy