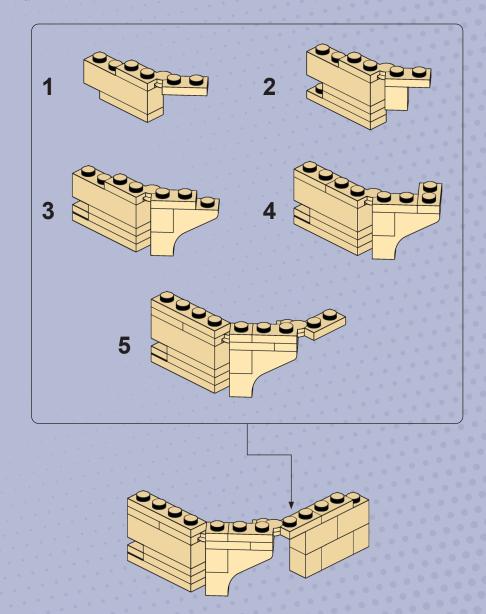

e protagonist, surrounded my other well known characters from the world of X-Men.

I enjoyed every single page and chapter and would like to thank Mr. MacNiven and Aconyte to give Anole a chance to shine, and of course Christina Weir and Nunzio DeFilippis for giving us Anole in the first place.

He is such a lovable and multifarious character with interesting powers (in many ways even similar to those of Miles Morales) and already established as gay from the very beginning.

To cut a long story short, to show my gratitude, I uploaded the LEGO instructions for the sentinel head for every fan to download them free of charge.

Enjoy.

335.









































































































































































































































































































































































4x 6541 Black



2x 3005 Black





6x 3023 Black



19x 3004 Black



4x 11211 Black



1x 4032 Black



2x 2430 Black





2x 3068b Black



2x 3622 Black



2x 3021 Black



2x 3710 Black



1x 3010 Black



6x 3020 Black



1x 3666 Black



1x 32001 Black



2x 3795 Black



4x 3034 Black



1x 41539 Black



2x 2445 Black



6x 3023 Dark Bluish Gray



18x 3004 Dark Bluish Gray



3x 3022 Dark Bluish Gray



1x 3020 Dark Bluish Gray



4x 3666 Dark Bluish Gray



1x 4265c Light Bluish Gray



2x 3713 Light Bluish Gray



16x 983 Red



4x 4274 Light Bluish Gray

14x 87087 Red



2x