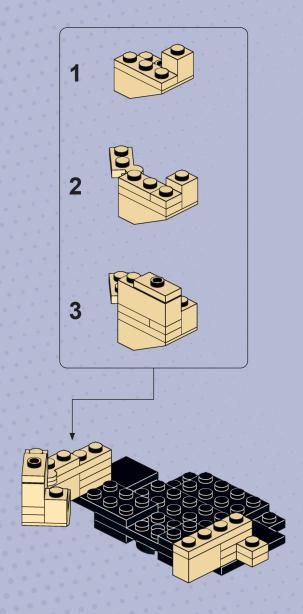

Enjoy.

335.

4x 6541 Black

2x 3005 Black

6x 3023 Black

19x 3004 Black

4x 11211 Black

1x 4032 Black

2x 2430 Black

2x 3068b Black

2x 3622 Black

2x 3021 Black

2x 3710 Black

1x 3010 Black

6x 3020 Black

1x 3666 Black

1x 32001 Black

2x 3795 Black

4x 3034 Black

1x 41539 Black

2x 2445 Black

6x 3023 Dark Bluish Gray

18x 3004 Dark Bluish Gray

3x 3022 Dark Bluish Gray

1x 3020 Dark Bluish Gray

4x 3666 Dark Bluish Gray

1x 4265c Light Bluish Gray

2x 3713 Light Bluish Gray

16x 983 Red

4x 4274 Light Bluish Gray

14x 87087 Red

2x 99780 Red

4x 3004 Red

31x 2429 Red

31x 2430 Red

2x 2654 Red

2x 4032 Red

5x 3020 Red

4x 3070b Tan

12x 3024 Tan

2x 983 Tan

2x 54200 Tan

6x 3005 Tan

4x 3794b Tan

4x 3040 Tan

8x 3004 Tan

3x 6091 Tan

2x 2420 Tan

1x 34103 Tan

9x 3623 Tan

4x 3622 Tan

2x 3747b Tan

2x 88292 Tan

6x 3710 Tan

4x 3010 Tan

8x 3024 Magenta

4x 54200 Magenta

14x 3005 Magenta

30x 3069b Magenta

60x 3023 Magenta

22x 3004 Magenta

5x 3068b Magenta

25x 3022 Magenta

4x 2420 Magenta

4x 4286 Magenta

69x 3710 Magenta

17x 2431 Magenta

25x 3010 Magenta

10x 30414 Magenta

34x 87079 Magenta

5x 3037 Magenta

20x 3666 Magenta

1x 3795 Magenta

2x 3032 Magenta

4x 3460 Magenta

4x 2412b Flat Silver

1x 75937 Flat Silver

2x 78c08 Flat Silver

1x 57539 Pearl Light Gray

2x 59230 Metallic Silver

1x 32077 Metallic Silver

Anole vs. Sentinel

LEGO instructions free of charge

© 2022 by Thorsten Bonsch

www.flickr.com/xenomurphy

Instagram: @xenomurphy