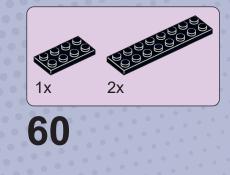

1x 32001 Black

2x 3795 Black

4x 3034 Black

1x 41539 Black

2x 2445 Black

6x 3023 Dark Bluish Gray

18x 3004 Dark Bluish Gray

3x 3022 Dark Bluish Gray