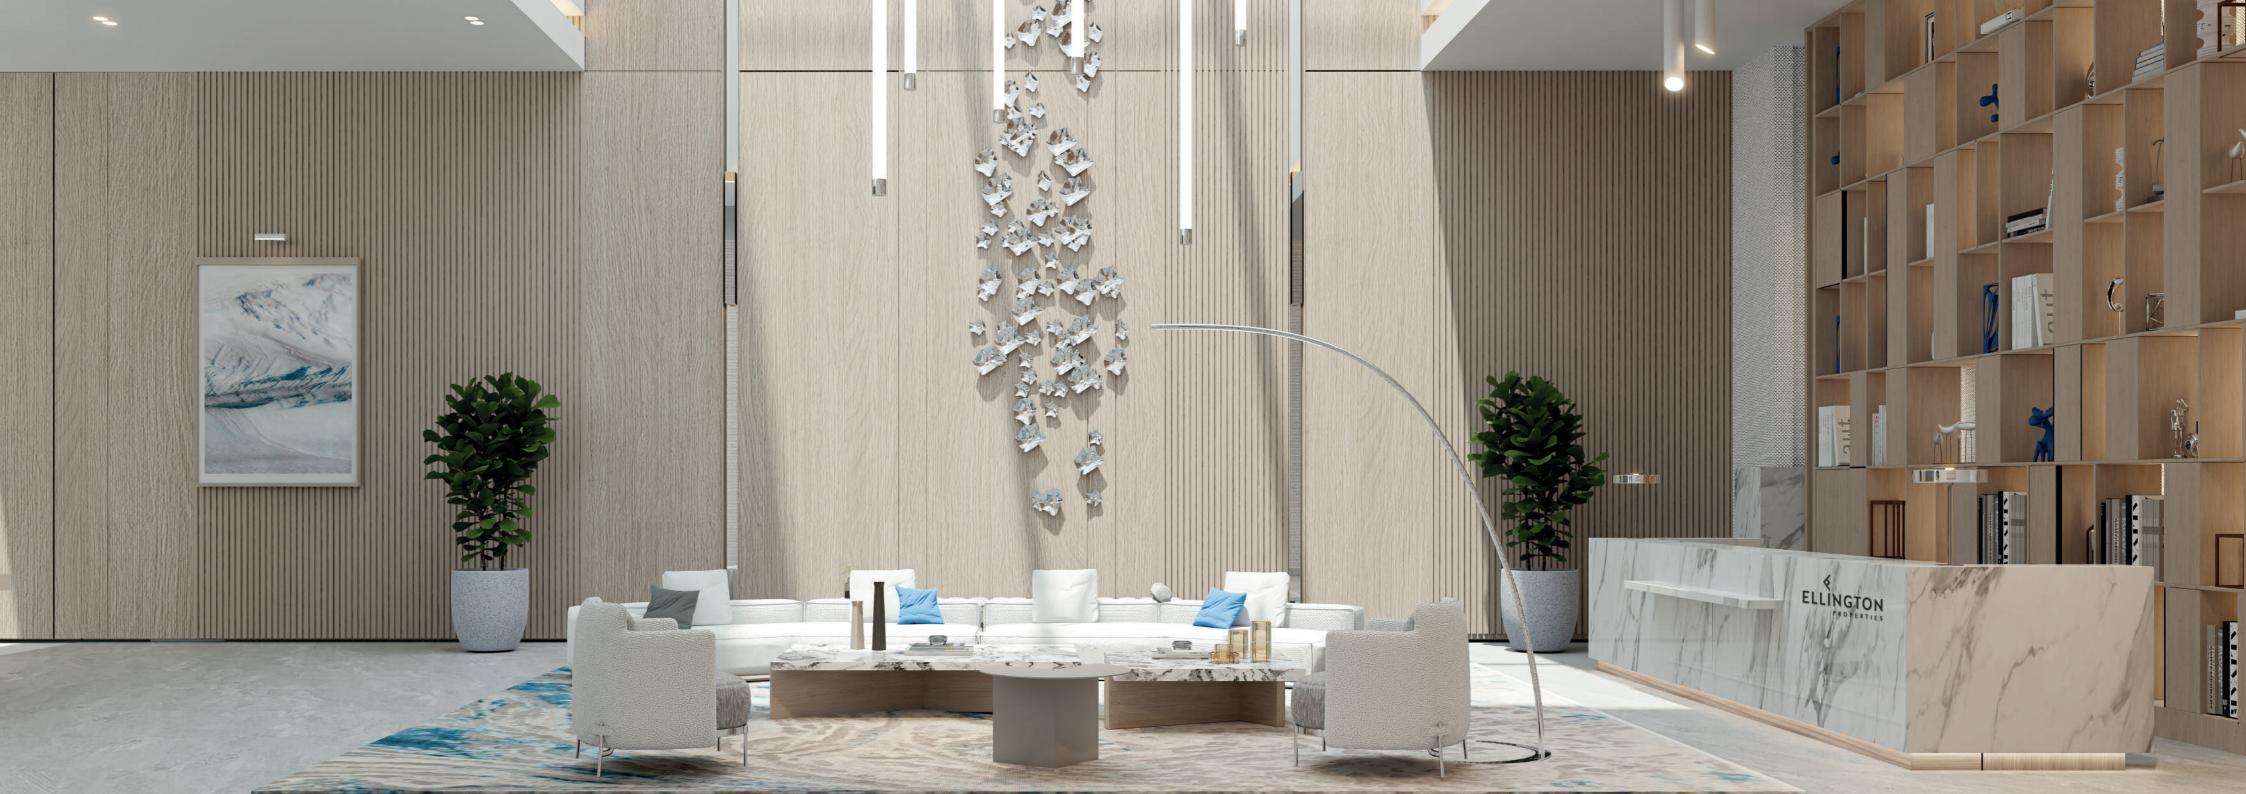

# I N D U L G E I N T H E A R T O F A R R I V A L

The lobby is an elegant and comfortable welcoming space characterized by a minimalist aesthetic. The design philosophy is centered on the idea of creating a serene and uncluttered environment merging a hotel-inspired lobby, communal workspaces and a serene lounge area. The interiors are bright and airy, with large windows that allow ample natural light to flow. The clean and unadorned lines of the furniture, the glass ceiling, and floor-to-ceiling library further enhance the lobby's minimalist character.