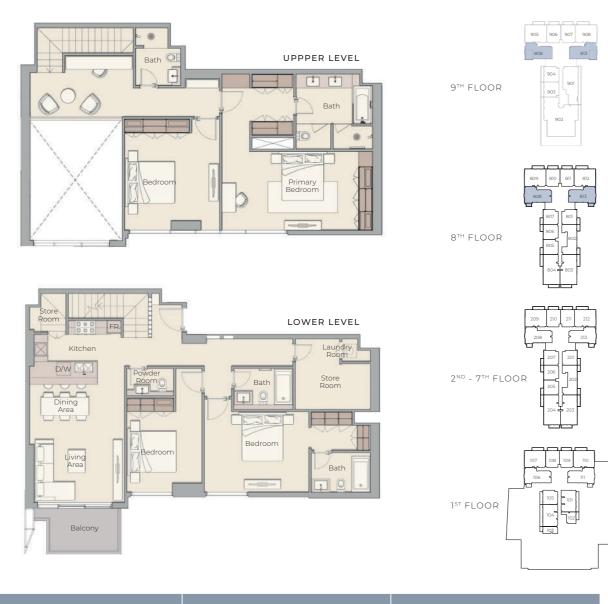

otal Living Area 431.53 sq.ft.

Internal Living Area 373.51 sq.ft.

Outdoor Living Area 58.02 s

Total Living Area 431.53 sq.f

### 1 BEDROOM TYPE A



### 1 BEDROOM TYPE B





nternal Living Area 742.82 sq.ft.

Outdoor Living Area 70.07 sq.ft.

Total Living Area 817.09 sq.f

Internal Living Area 806.86 sq.:

Outdoor Living Area 106.78

Total Living Area 913.64 Sq.1

### 2 BEDROOM TYPE A





### 2 BEDROOM TYPE B





rnal Living Area 1132.26 sq.ft. Outdoor Living Area 234.01 s

Total Living Area 1366.26 sq.ft.

Internal Living Area 1118.69 sq.ft.

Outdoor Living Area 218.72 sq

Total Living Area 1337.42 sq.t

### 2 BEDROOM TYPE C



### 2 BEDROOM TYPE D



### 2 BEDROOM TYPE E





### 3 BEDROOM TYPE A





### 3 BEDROOM TYPE B





#### 3 BEDROOM PENTHOUSE



### 4 BEDROOM TYPE DUPLEX