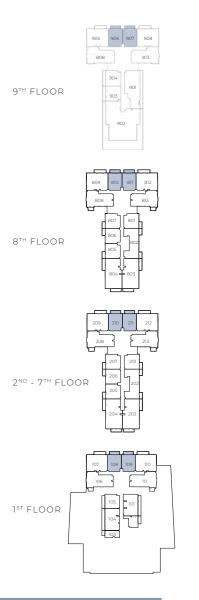

nal Living Area 373.51 sq.ft. Outdoor Living Area 58.02 sq.ft.

Total Living Area 431.53 sq.ft.

Internal Living Area 373.51 sq.ft.

Outdoor Living Area 58.02 s

Total Living Area 431.53 sq.f

### 1 BEDROOM TYPE A