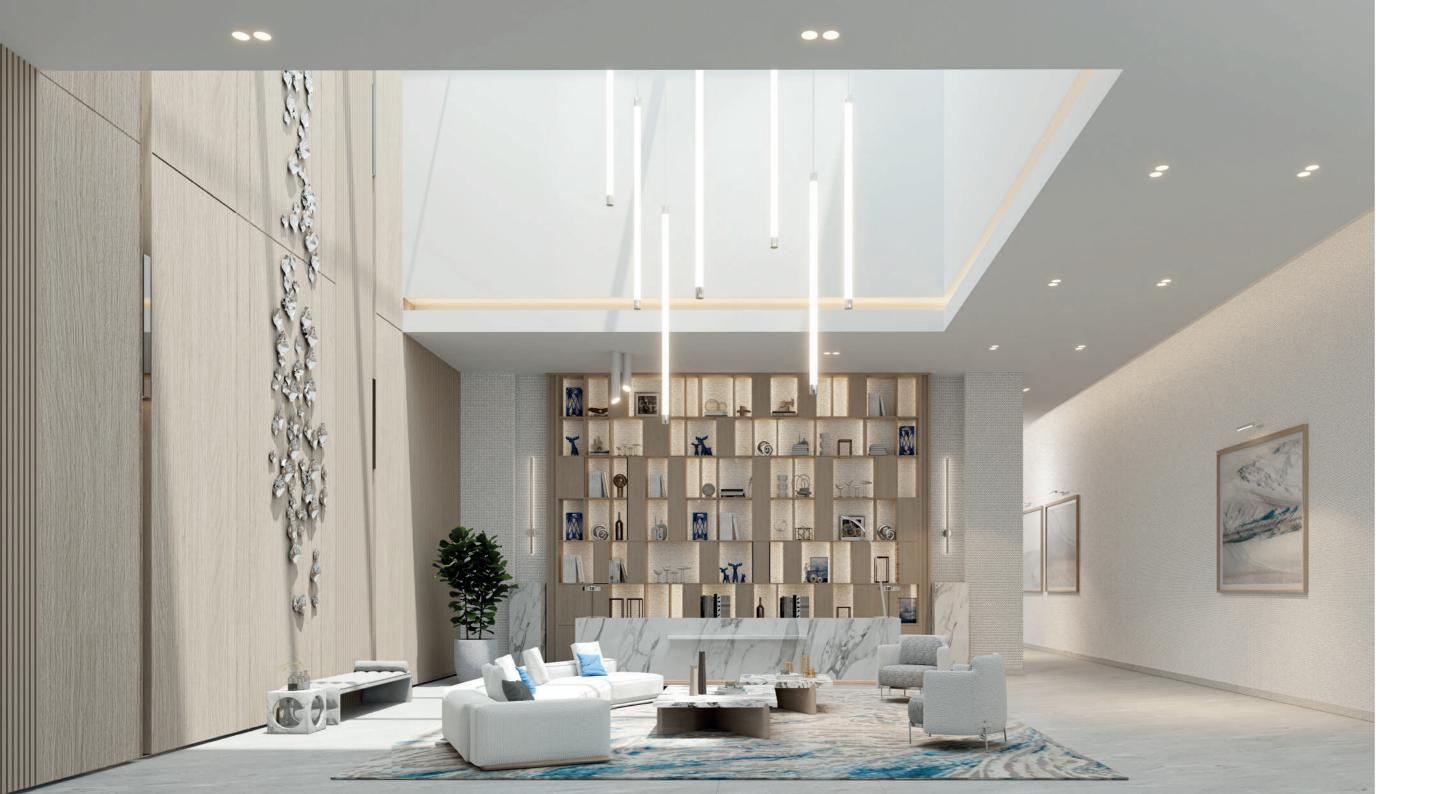

# I N D U L G E I N T H E A R T O F A R R I V A L

The lobby is an elegant and comfortable welcoming space characterized by a minimalist aesthetic. The design philosophy is centered on the idea of creating a serene and uncluttered environment merging a hotel-inspired lobby, communal workspaces and a serene lounge area. The interiors are bright and airy, with large windows that allow ample natural light to flow. The clean and unadorned lines of the furniture, the glass ceiling, and floor-to-ceiling library further enhance the lobby's minimalist character.