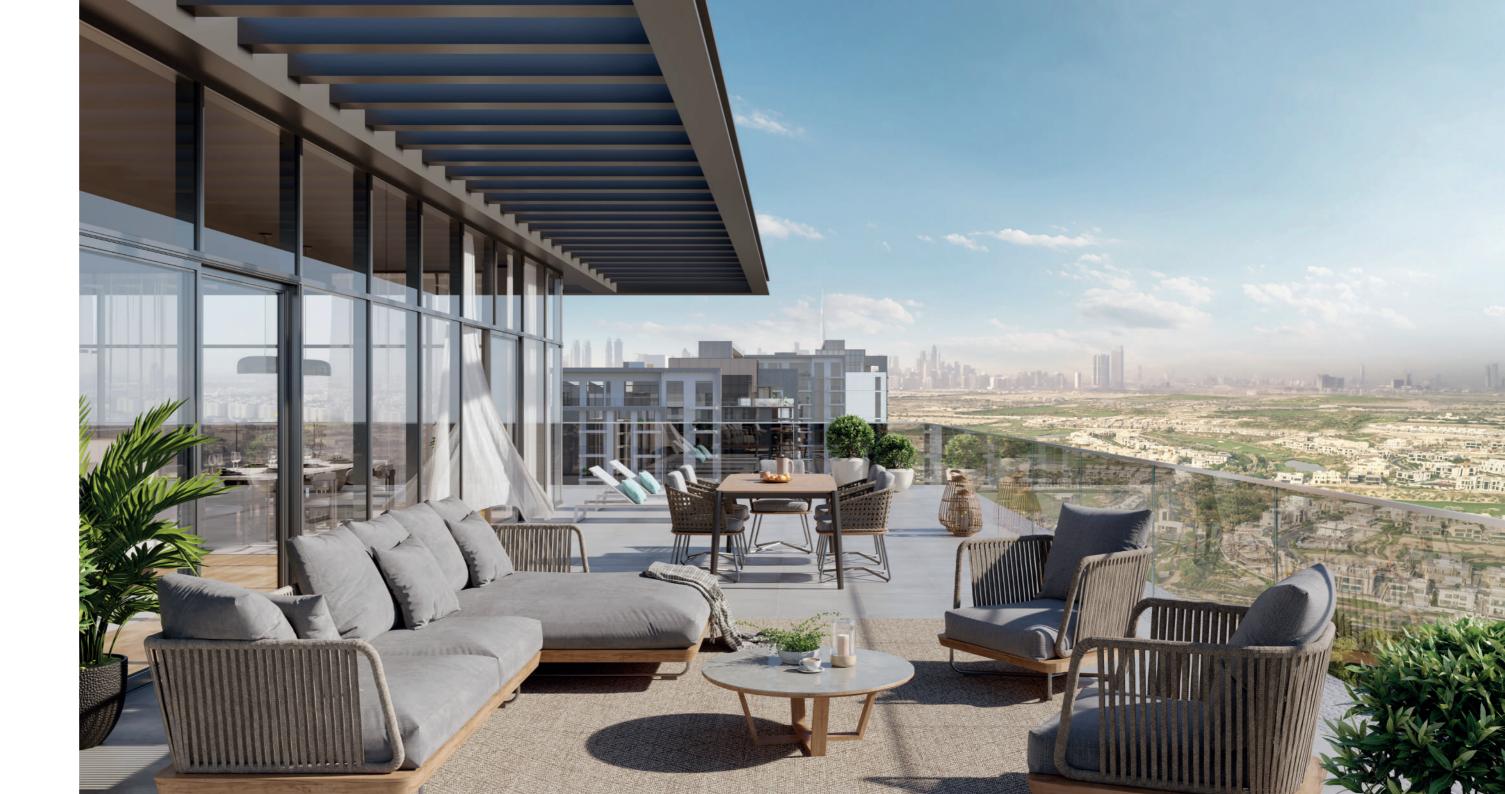

# W H E R E E V E R Y S U N S E T I S A S P E C T U L A R S H O W

The pool is a stunning and tranquil retreat for residents to enjoy. With its serene turquoise water, sun loungers, and stunning views of the Dubai Hills Golf Course, it's the perfect place to relax and unwind. The infinity-edge pool adds an extra level of elegance and sophistication to the deck, making it a truly special oasis where residents can escape the hustle and bustle of city life and immerse themselves in a peaceful and beautiful environment.

# BEGIN EVERYDAY TRULY RE-ENERGISED

The bedroom is an inviting and tranquil space to retreat after a long day. The use of high-quality natural materials creates a sense of comfort and warmth, while the floor-to-ceiling glass windows provide an abundance of natural light and a connection to the outdoors. The private balcony is a lovely addition, allowing for peaceful moments of relaxation and contemplation while enjoying a cup of coffee or taking in the views.