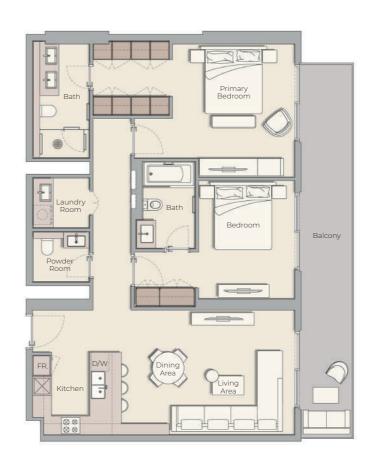

### 2 BEDROOM TYPE A

### 2 BEDROOM TYPE B

rnal Living Area 1132.26 sq.ft. Outdoor Living Area 234.01 s

Total Living Area 1366.26 sq.ft.

Internal Living Area 1118.69 sq.ft.

Outdoor Living Area 218.72 sq

Total Living Area 1337.42 sq.t