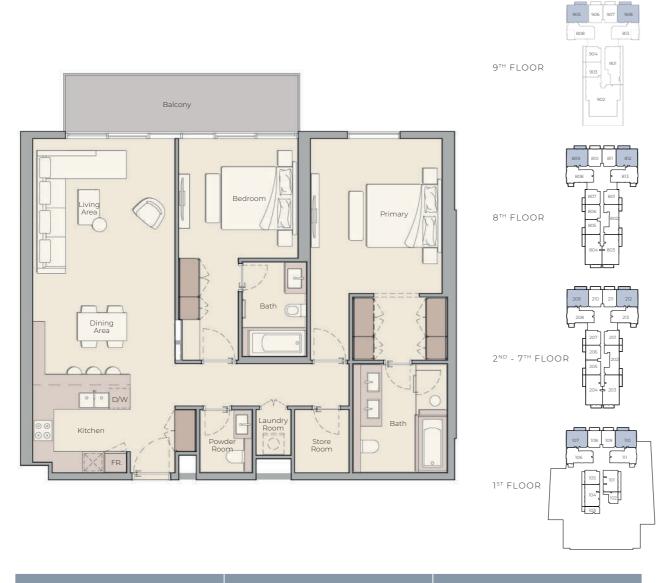

### 2 BEDROOM TYPE A

### 2 BEDROOM TYPE B

rnal Living Area 1132.26 sq.ft. Outdoor Living Area 234.01 s

Total Living Area 1366.26 sq.ft.

Internal Living Area 1118.69 sq.ft.

Outdoor Living Area 218.72 sq

Total Living Area 1337.42 sq.t