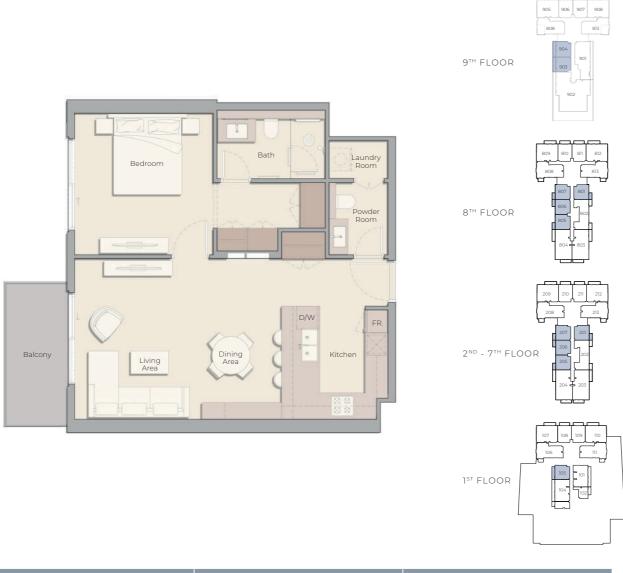

### 2 BEDROOM TYPE B

rnal Living Area 1132.26 sq.ft. Outdoor Living Area 234.01 s

Total Living Area 1366.26 sq.ft.

Internal Living Area 1118.69 sq.ft.

Outdoor Living Area 218.72 sq

Total Living Area 1337.42 sq.t

### 2 BEDROOM TYPE C