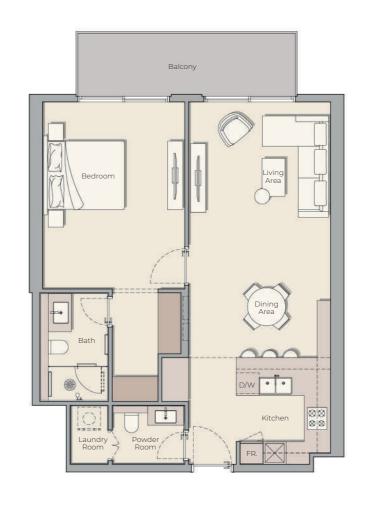

nal Living Area 373.51 sq.ft. Outdoor Living Area 58.02 sq.ft.

Total Living Area 431.53 sq.ft.

Internal Living Area 373.51 sq.ft.

Outdoor Living Area 58.02 s

Total Living Area 431.53 sq.f

### 1 BEDROOM TYPE A