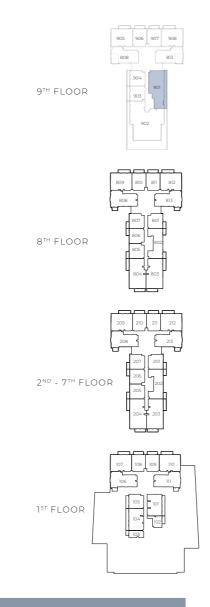

## GROUND FLOOR AMENITIES PLAN

| 01 | Main Entrance          | 10 | Outdoor Seating Area                |
|----|------------------------|----|-------------------------------------|
| 02 | Bicycle Parking        | 11 | Parking for People of Determination |
| 03 | Lobby Entrance         | 12 | EV Charging Station                 |
| 04 | Communal Table         | 13 | Lift Lobby                          |
| 05 | Lobby Lounge           | 14 | Golf Wash Area                      |
| 06 | Lobby Reception        | 15 | Dog Wash Area                       |
| 07 | Club Lounge            | 16 | Golf Lockers                        |
| 08 | Indoor Kids Play Area  | 17 | Vehicular Entrance / Exit           |
| 09 | Outdoor Kids Play Area | 18 | Back Entrance                       |
|    |                        |    |                                     |

# FIRST FLOOR AMENITIES PLAN

| 01 | Leisure & Lounge Pool                    | 08 | Outdoor Lounge Area    |
|----|------------------------------------------|----|------------------------|
| 02 | Baja Shelf                               | 19 | Outdoor Dining Area    |
| 03 | Pool Sun Loungers Area                   | 10 | Shaded Kids' Pool      |
| 04 | Outdoor Shower Area                      | 11 | Shaded Kids' Play Area |
| 05 | Fitness Studio                           | 12 | Lift Lobby             |
| 06 | Male Change Room with Steam and Shower   |    |                        |
| 07 | Female Change Room with Steam and Shower |    |                        |