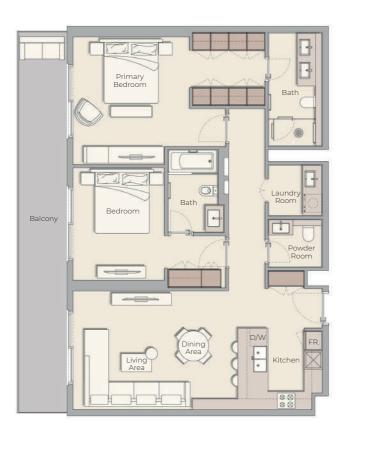

### 2 BEDROOM TYPE A

### 2 BEDROOM TYPE B

rnal Living Area 1132.26 sq.ft. Outdoor Living Area 234.01 s

Total Living Area 1366.26 sq.ft.

Internal Living Area 1118.69 sq.ft.

Outdoor Living Area 218.72 sq

Total Living Area 1337.42 sq.t