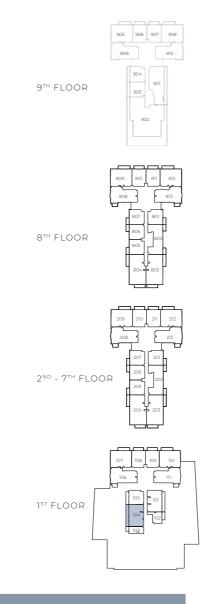

## GROUND FLOOR AMENITIES PLAN

| 01 | Main Entrance          | 10 | Outdoor Seating Area                |
|----|------------------------|----|-------------------------------------|
| 02 | Bicycle Parking        | 11 | Parking for People of Determination |
| 03 | Lobby Entrance         | 12 | EV Charging Station                 |
| 04 | Communal Table         | 13 | Lift Lobby                          |
| 05 | Lobby Lounge           | 14 | Golf Wash Area                      |
| 06 | Lobby Reception        | 15 | Dog Wash Area                       |
| 07 | Club Lounge            | 16 | Golf Lockers                        |
| 08 | Indoor Kids Play Area  | 17 | Vehicular Entrance / Exit           |
| 09 | Outdoor Kids Play Area | 18 | Back Entrance                       |
|    |                        |    |                                     |

# FIRST FLOOR AMENITIES PLAN

| 01 | Leisure & Lounge Pool                    | 08 | Outdoor Lounge Area    |
|----|------------------------------------------|----|------------------------|
| 02 | Baja Shelf                               | 19 | Outdoor Dining Area    |
| 03 | Pool Sun Loungers Area                   | 10 | Shaded Kids' Pool      |
| 04 | Outdoor Shower Area                      | 11 | Shaded Kids' Play Area |
| 05 | Fitness Studio                           | 12 | Lift Lobby             |
| 06 | Male Change Room with Steam and Shower   |    |                        |
| 07 | Female Change Room with Steam and Shower |    |                        |