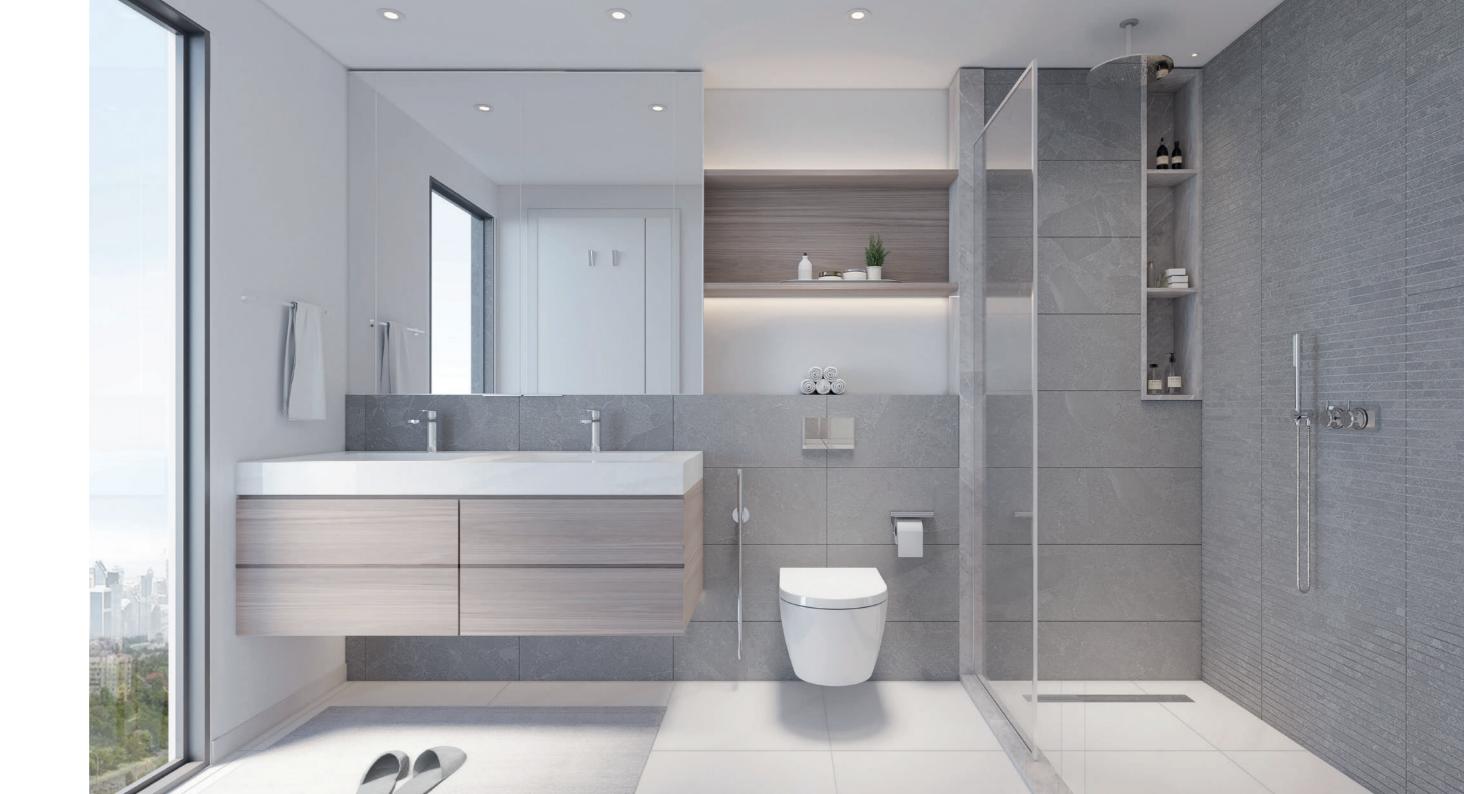

# THOUGHTFUL TOUCHES IMBUE A FEELING OF SELF-CARE

The materials used throughout the bathrooms and powder rooms offer a clean and minimalist look, while the bespoke walnut vanity units add warmth and a touch of natural beauty. The combination of these elements adds a modern and sophisticated touch to the overall design and creates a functional yet relaxing space, where one can unwind in style.