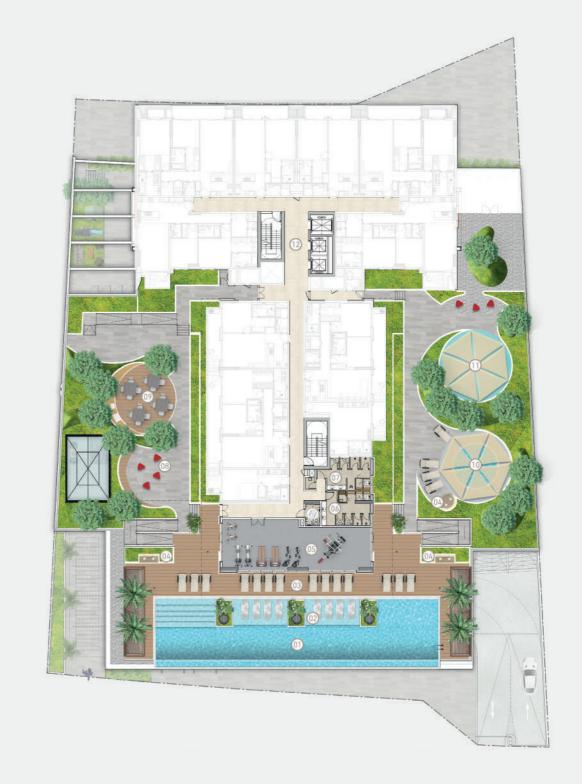

# FIRST FLOOR AMENITIES PLAN

| 01 | Leisure & Lounge Pool                    | 08 | Outdoor Lounge Area    |
|----|------------------------------------------|----|------------------------|
| 02 | Baja Shelf                               | 19 | Outdoor Dining Area    |
| 03 | Pool Sun Loungers Area                   | 10 | Shaded Kids' Pool      |
| 04 | Outdoor Shower Area                      | 11 | Shaded Kids' Play Area |
| 05 | Fitness Studio                           | 12 | Lift Lobby             |
| 06 | Male Change Room with Steam and Shower   |    |                        |
| 07 | Female Change Room with Steam and Shower |    |                        |