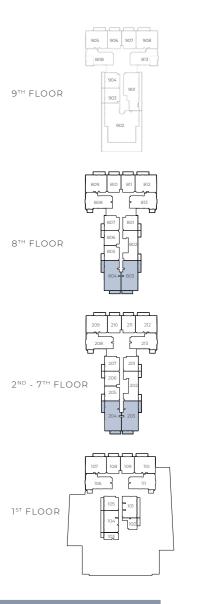

## GROUND FLOOR AMENITIES PLAN

| 01 | Main Entrance          | 10 | Outdoor Seating Area                |
|----|------------------------|----|-------------------------------------|
| 02 | Bicycle Parking        | 11 | Parking for People of Determination |
| 03 | Lobby Entrance         | 12 | EV Charging Station                 |
| 04 | Communal Table         | 13 | Lift Lobby                          |
| 05 | Lobby Lounge           | 14 | Golf Wash Area                      |
| 06 | Lobby Reception        | 15 | Dog Wash Area                       |
| 07 | Club Lounge            | 16 | Golf Lockers                        |
| 08 | Indoor Kids Play Area  | 17 | Vehicular Entrance / Exit           |
| 09 | Outdoor Kids Play Area | 18 | Back Entrance                       |
|    |                        |    |                                     |

# FIRST FLOOR AMENITIES PLAN

| 01 | Leisure & Lounge Pool                    | 08 | Outdoor Lounge Area    |
|----|------------------------------------------|----|------------------------|
| 02 | Baja Shelf                               | 19 | Outdoor Dining Area    |
| 03 | Pool Sun Loungers Area                   | 10 | Shaded Kids' Pool      |
| 04 | Outdoor Shower Area                      | 11 | Shaded Kids' Play Area |
| 05 | Fitness Studio                           | 12 | Lift Lobby             |
| 06 | Male Change Room with Steam and Shower   |    |                        |
| 07 | Female Change Room with Steam and Shower |    |                        |