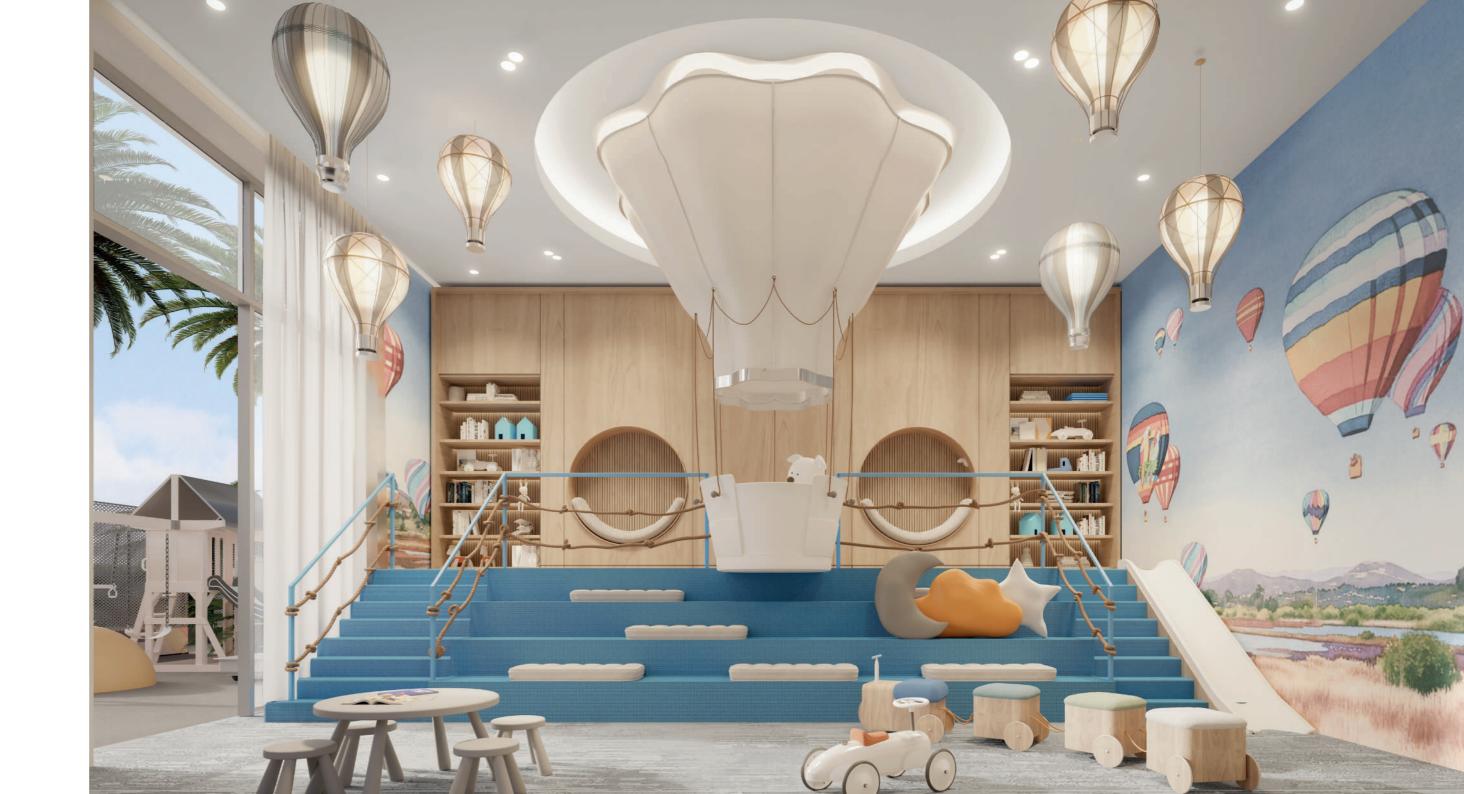

# W H E R E T H E U N N E V E R S T O P S

The playful kids' play area at Ellington House IV is designed to spark children's imaginations and encourage creative play. The play area is set up with brightly colored tables and chairs while the walls of the play area are lined with bookshelves filled with a wide variety of children's books and are decorated with hot air balloon-inspired décor. The playroom also features plenty of games and toys to keep kids entertained for hours.