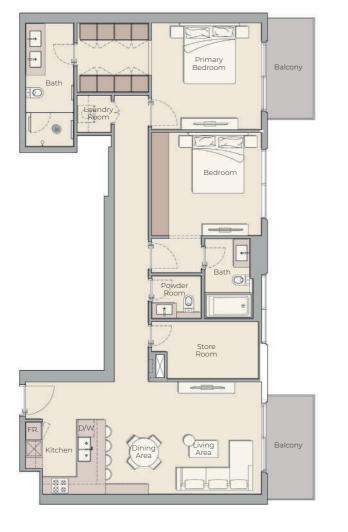

ower |    |                        |









nal Living Area 373.51 sq.ft. Outdoor Living Area 58.02 sq.ft.

Total Living Area 431.53 sq.ft.

Internal Living Area 373.51 sq.ft.

Outdoor Living Area 58.02 s

Total Living Area 431.53 sq.f

### 1 BEDROOM TYPE A



### 1 BEDROOM TYPE B





nternal Living Area 742.82 sq.ft.

Outdoor Living Area 70.07 sq.ft.

Total Living Area 817.09 sq.f

Internal Living Area 806.86 sq.:

Outdoor Living Area 106.78

Total Living Area 913.64 Sq.1

### 2 BEDROOM TYPE A





### 2 BEDROOM TYPE B





rnal Living Area 1132.26 sq.ft. Outdoor Living Area 234.01 s

Total Living Area 1366.26 sq.ft.

Internal Living Area 1118.69 sq.ft.

Outdoor Living Area 218.72 sq

Total Living Area 1337.42 sq.t

### 2 BEDROOM TYPE C



### 2 BEDROOM TYPE D



### 2 BEDROOM TYPE E





### 3 BEDROOM TYPE A





### 3 BEDROOM TYPE B





#### 3 BEDROOM PENTHOUSE



### 4 BEDROOM TYPE DUPLEX