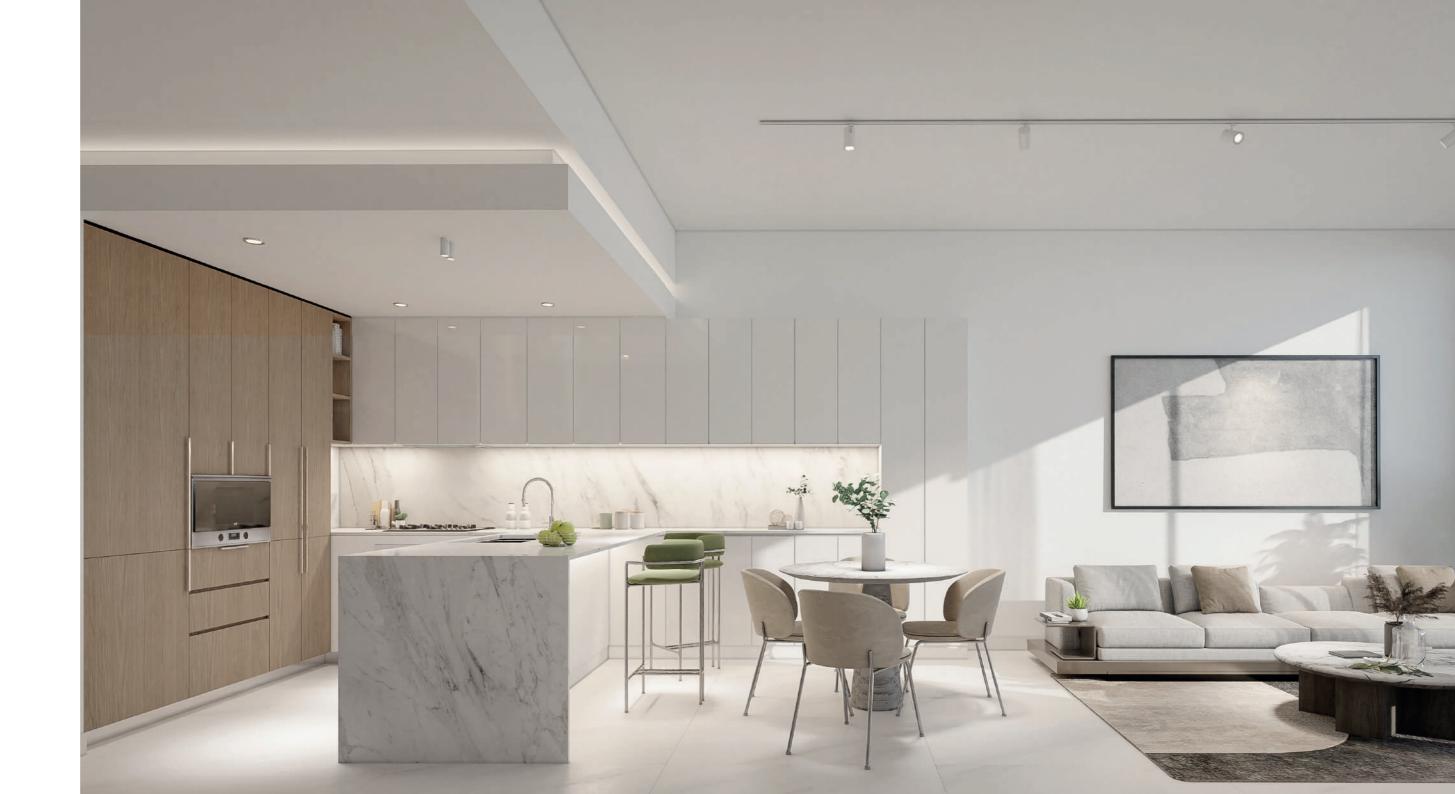

# FAMILY LIVING WITH A MODERN AESTHETIC

Great care and attention were taken in designing the kitchen at Ellington House IV. A well-crafted and thoughtfully designed space that combines both style and function. Its open-concept design that merges with the living room and the signature countertop made of marble adds elegance and sophistication to the kitchen. While the wood cabinets add warmth and depth to the design.