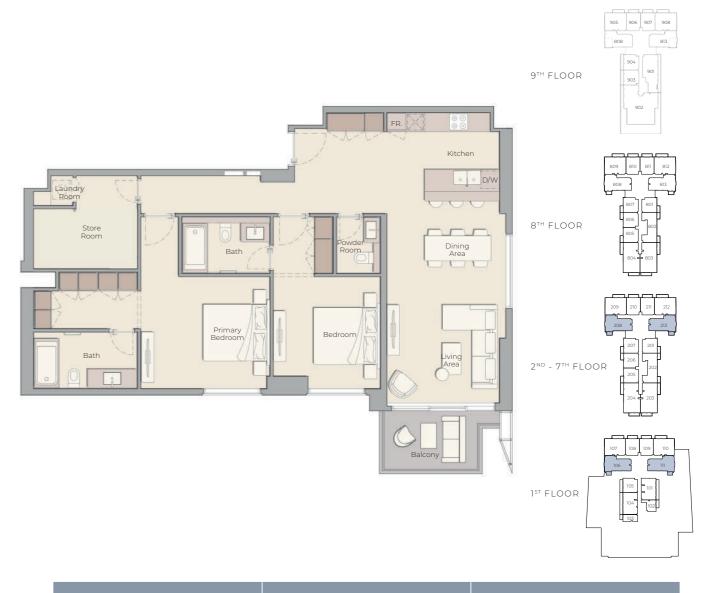

### 2 BEDROOM TYPE A

### 2 BEDROOM TYPE B

rnal Living Area 1132.26 sq.ft. Outdoor Living Area 234.01 s

Total Living Area 1366.26 sq.ft.

Internal Living Area 1118.69 sq.ft.

Outdoor Living Area 218.72 sq

Total Living Area 1337.42 sq.t