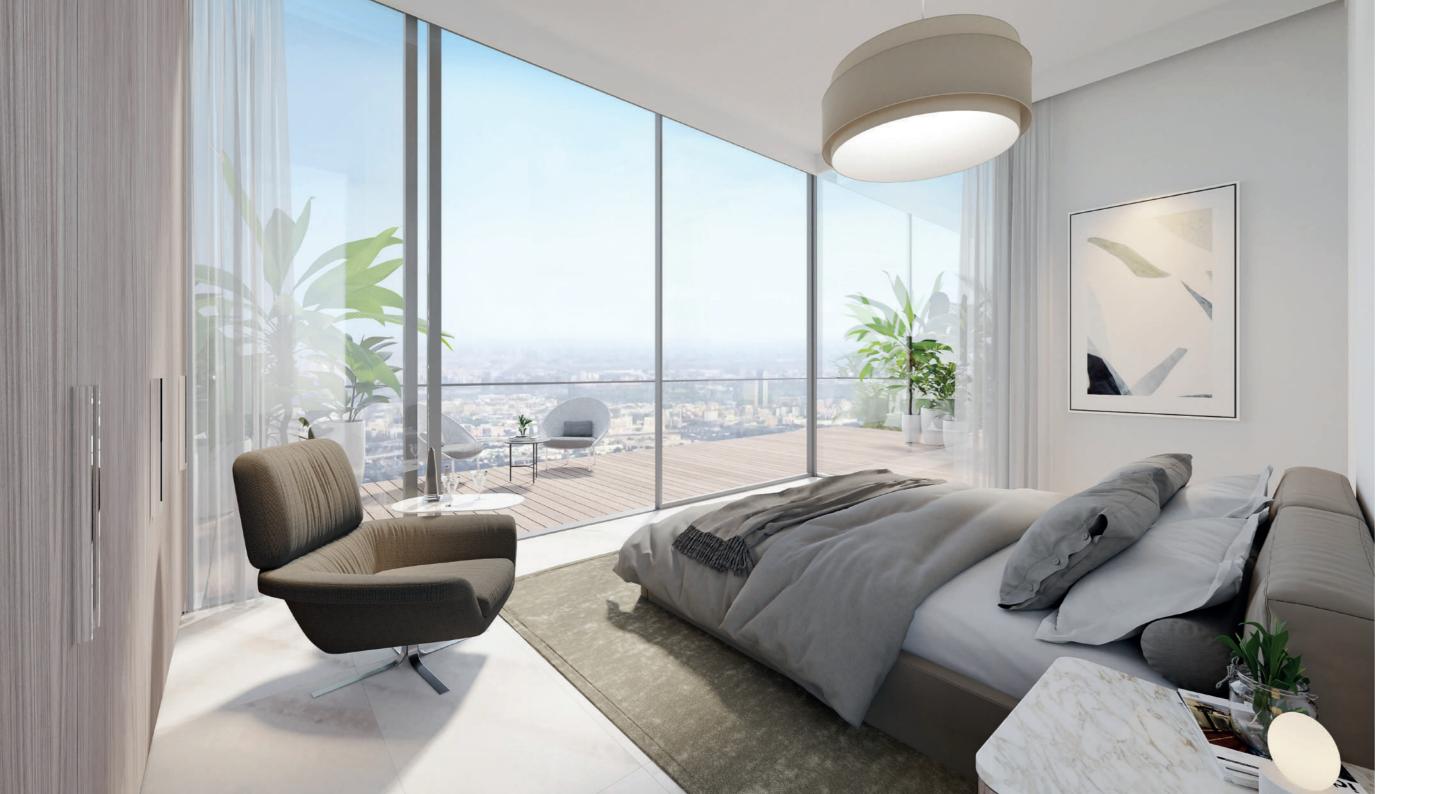

# BEGIN EVERYDAY TRULY RE-ENERGISED

The bedroom is an inviting and tranquil space to retreat after a long day. The use of high-quality natural materials creates a sense of comfort and warmth, while the floor-to-ceiling glass windows provide an abundance of natural light and a connection to the outdoors. The private balcony is a lovely addition, allowing for peaceful moments of relaxation and contemplation while enjoying a cup of coffee or taking in the views.