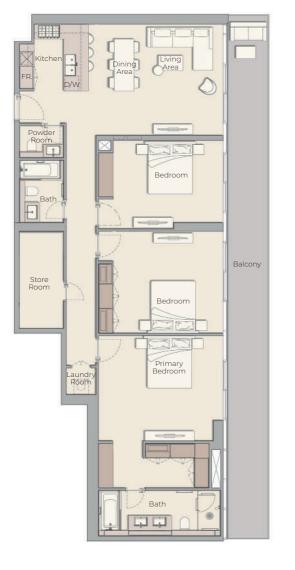

### 2 BEDROOM TYPE A

### 2 BEDROOM TYPE B

rnal Living Area 1132.26 sq.ft. Outdoor Living Area 234.01 s

Total Living Area 1366.26 sq.ft.

Internal Living Area 1118.69 sq.ft.

Outdoor Living Area 218.72 sq

Total Living Area 1337.42 sq.t

### 2 BEDROOM TYPE C

### 2 BEDROOM TYPE D

### 2 BEDROOM TYPE E