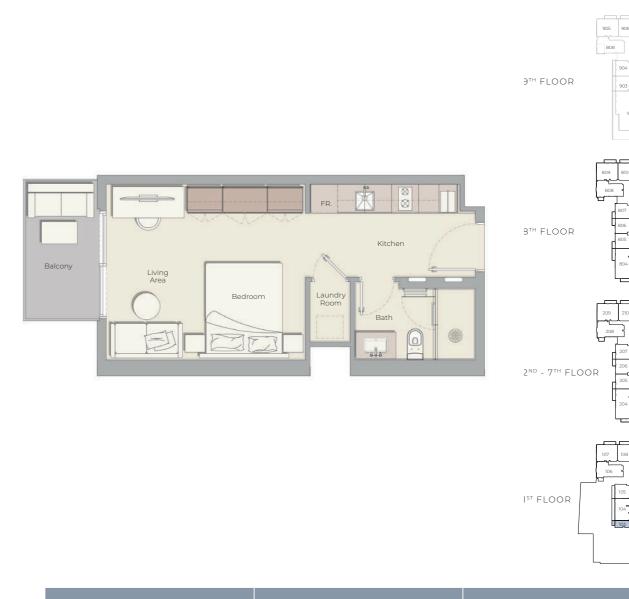

### 1 BEDROOM TYPE B

nternal Living Area 742.82 sq.ft.

Outdoor Living Area 70.07 sq.ft.

Total Living Area 817.09 sq.f

Internal Living Area 806.86 sq.:

Outdoor Living Area 106.78

Total Living Area 913.64 Sq.1

### 2 BEDROOM TYPE A