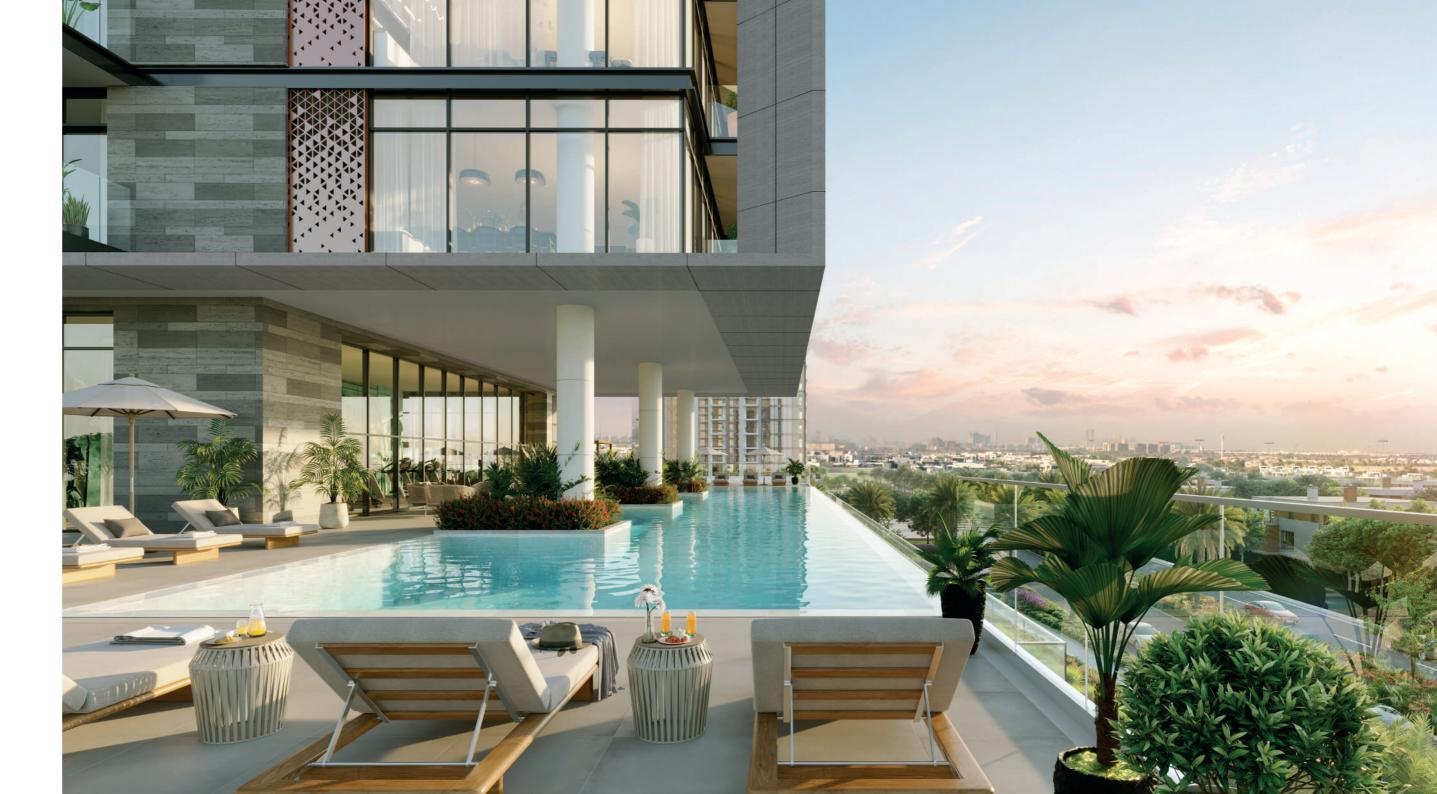

# W H E R E E V E R Y S U N S E T I S A S P E C T U L A R S H O W

The pool is a stunning and tranquil retreat for residents to enjoy. With its serene turquoise water, sun loungers, and stunning views of the Dubai Hills Golf Course, it's the perfect place to relax and unwind. The infinity-edge pool adds an extra level of elegance and sophistication to the deck, making it a truly special oasis where residents can escape the hustle and bustle of city life and immerse themselves in a peaceful and beautiful environment.