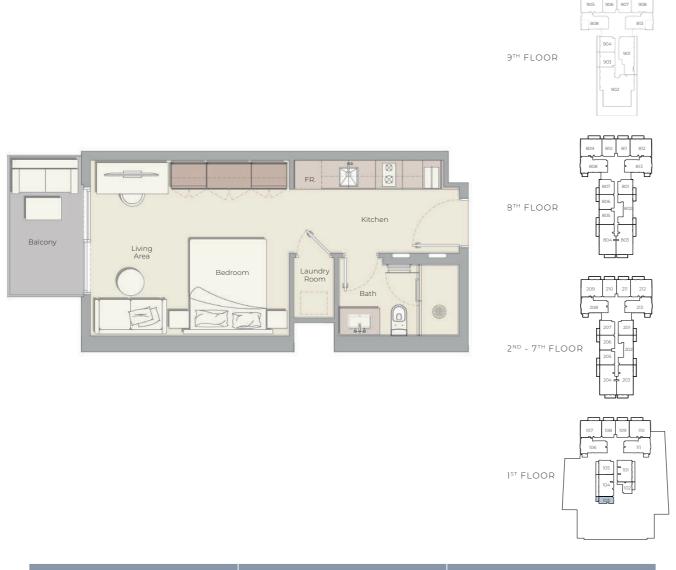

nal Living Area 373.51 sq.ft. Outdoor Living Area 58.02 sq.ft.

Total Living Area 431.53 sq.ft.

Internal Living Area 373.51 sq.ft.

Outdoor Living Area 58.02 s

Total Living Area 431.53 sq.f