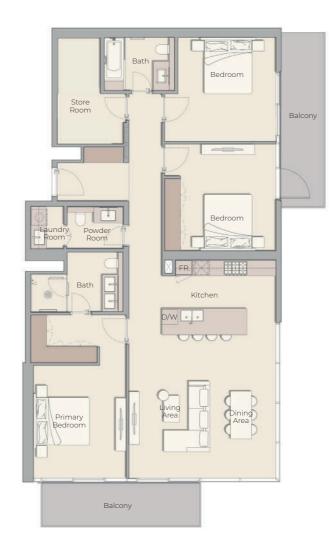

|









nal Living Area 373.51 sq.ft. Outdoor Living Area 58.02 sq.ft.

Total Living Area 431.53 sq.ft.

Internal Living Area 373.51 sq.ft.

Outdoor Living Area 58.02 s

Total Living Area 431.53 sq.f

### 1 BEDROOM TYPE A



### 1 BEDROOM TYPE B





nternal Living Area 742.82 sq.ft.

Outdoor Living Area 70.07 sq.ft.

Total Living Area 817.09 sq.f

Internal Living Area 806.86 sq.:

Outdoor Living Area 106.78

Total Living Area 913.64 Sq.1

### 2 BEDROOM TYPE A





### 2 BEDROOM TYPE B





rnal Living Area 1132.26 sq.ft. Outdoor Living Area 234.01 s

Total Living Area 1366.26 sq.ft.

Internal Living Area 1118.69 sq.ft.

Outdoor Living Area 218.72 sq

Total Living Area 1337.42 sq.t

### 2 BEDROOM TYPE C



### 2 BEDROOM TYPE D



### 2 BEDROOM TYPE E





### 3 BEDROOM TYPE A





### 3 BEDROOM TYPE B





#### 3 BEDROOM PENTHOUSE



### 4 BEDROOM TYPE DUPLEX