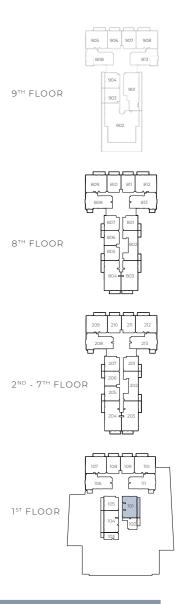

## GROUND FLOOR AMENITIES PLAN

| 01 | Main Entrance          | 10 | Outdoor Seating Area                |
|----|------------------------|----|-------------------------------------|
| 02 | Bicycle Parking        | 11 | Parking for People of Determination |
| 03 | Lobby Entrance         | 12 | EV Charging Station                 |
| 04 | Communal Table         | 13 | Lift Lobby                          |
| 05 | Lobby Lounge           | 14 | Golf Wash Area                      |
| 06 | Lobby Reception        | 15 | Dog Wash Area                       |
| 07 | Club Lounge            | 16 | Golf Lockers                        |
| 08 | Indoor Kids Play Area  | 17 | Vehicular Entrance / Exit           |
| 09 | Outdoor Kids Play Area | 18 | Back Entrance                       |
|    |                        |    |                                     |

# FIRST FLOOR AMENITIES PLAN

| 01 | Leisure & Lounge Pool                    | 08 | Outdoor Lounge Area    |
|----|------------------------------------------|----|------------------------|
| 02 | Baja Shelf                               | 19 | Outdoor Dining Area    |
| 03 | Pool Sun Loungers Area                   | 10 | Shaded Kids' Pool      |
| 04 | Outdoor Shower Area                      | 11 | Shaded Kids' Play Area |
| 05 | Fitness Studio                           | 12 | Lift Lobby             |
| 06 | Male Change Room with Steam and Shower   |    |                        |
| 07 | Female Change Room with Steam and Shower |    |                        |