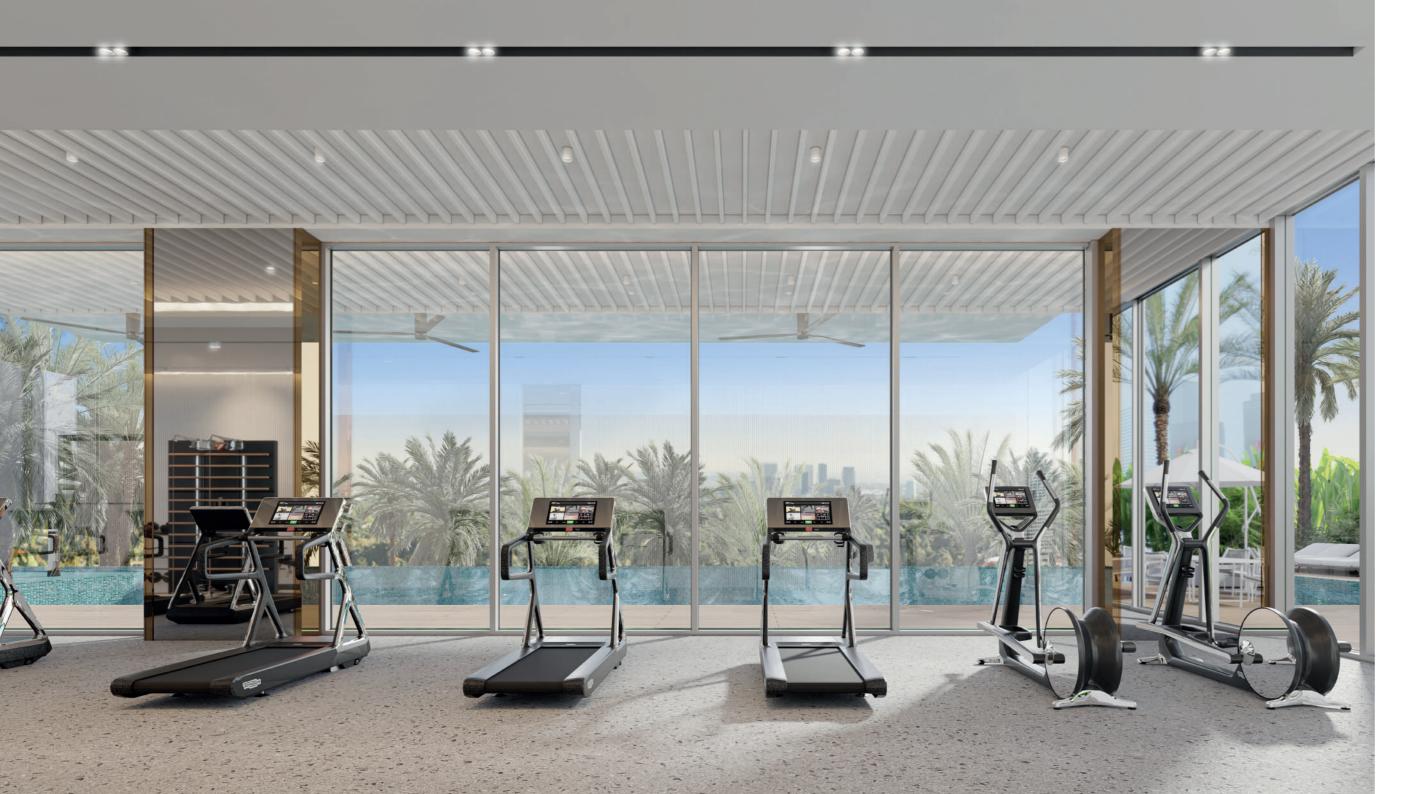

# E L E V A T E Y O U R F I T N E S S G A M E

The fitness studio is a top-of-the-line facility designed to cater to the fitness needs of all residents. With a focus on functional and high-intensity training, the gym is equipped with a variety of cardio machines that allow residents to engage in quality fitness workouts that can help them improve their strength, flexibility, and cardiovascular health. Whether you are looking to build strength or maintain a healthy lifestyle, the fitness studio provides a well-equipped and welcoming space to help you achieve your fitness goals.