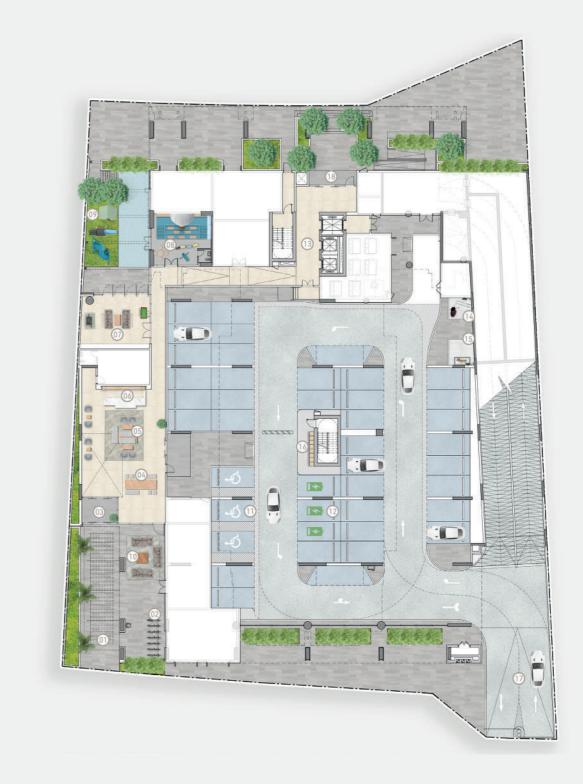

## GROUND FLOOR AMENITIES PLAN

| 01 | Main Entrance          | 10 | Outdoor Seating Area                |
|----|------------------------|----|-------------------------------------|
| 02 | Bicycle Parking        | 11 | Parking for People of Determination |
| 03 | Lobby Entrance         | 12 | EV Charging Station                 |
| 04 | Communal Table         | 13 | Lift Lobby                          |
| 05 | Lobby Lounge           | 14 | Golf Wash Area                      |
| 06 | Lobby Reception        | 15 | Dog Wash Area                       |
| 07 | Club Lounge            | 16 | Golf Lockers                        |
| 08 | Indoor Kids Play Area  | 17 | Vehicular Entrance / Exit           |
| 09 | Outdoor Kids Play Area | 18 | Back Entrance                       |
|    |                        |    |                                     |