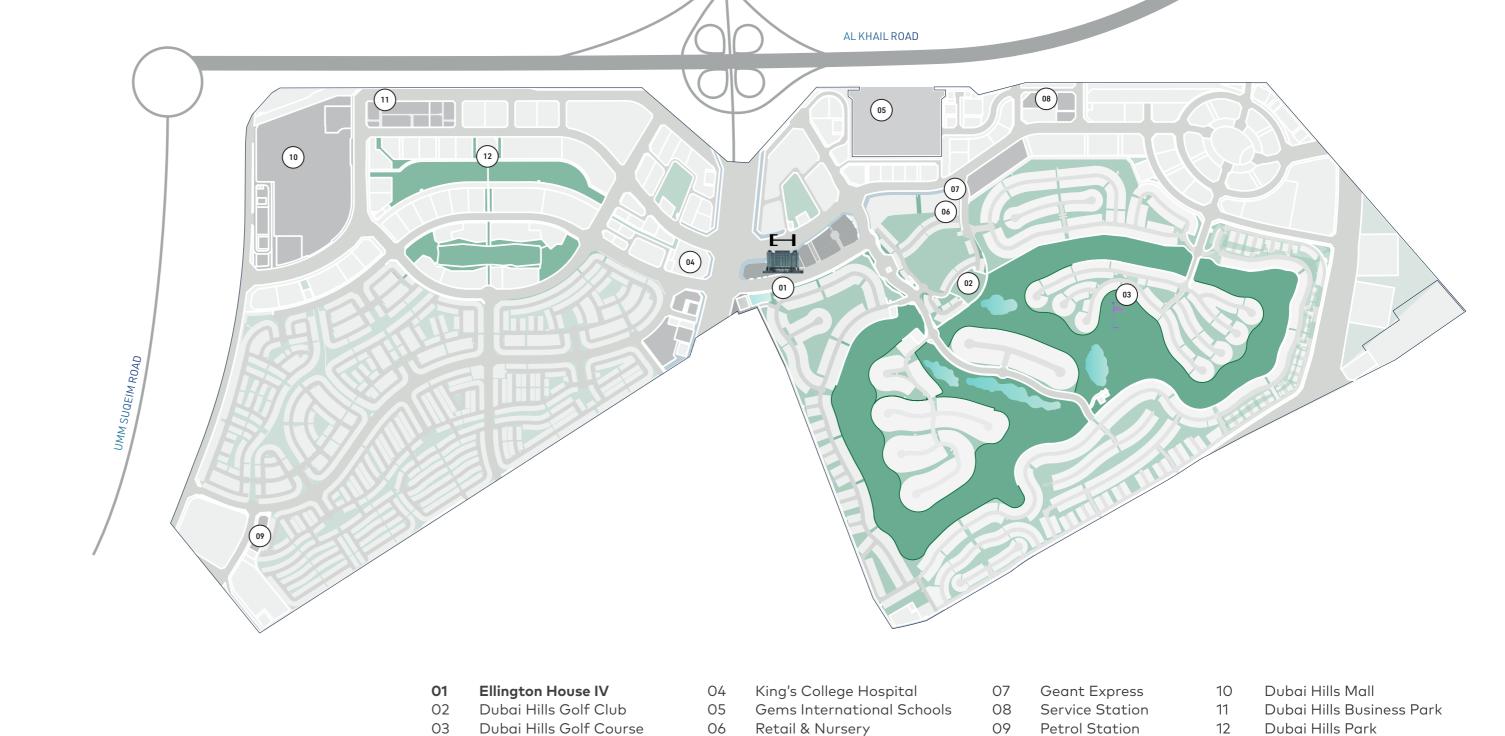

# A WELCOMING COMMUNITY

DUBAI INTERNATIONAL

FINANCIAL

CENTRE

MUSEUM OF THE FUTURE

 O2 Mins
 O2 Mins
 O6 Mins
 12 Mins

 DUBAI HILLS GOLF CLUB
 KING'S COLLEGE HOSPITAL
 GEMS INTERNATIONAL SCHOOL
 DUBAI HILLS MALL SCHOOL
 MALL OF THE EMIRATES

 12 Mins
 12 Mins
 15 Mins
 15 Mins
 17 Mins

 DUBAI MARINA
 MEYDAN RACECOURSE
 DUBAI MALL & BURJ AL ARAB
 BURJ AL ARAB
 AIN DUBAI

 17 Mins
 20 Mins
 21 Mins
 25 Mins
 30 Mins

DUBAI INTERNATIONAL PALM

JUMEIRAH

DUBAI WORLD CENTRAL

AIRPORT