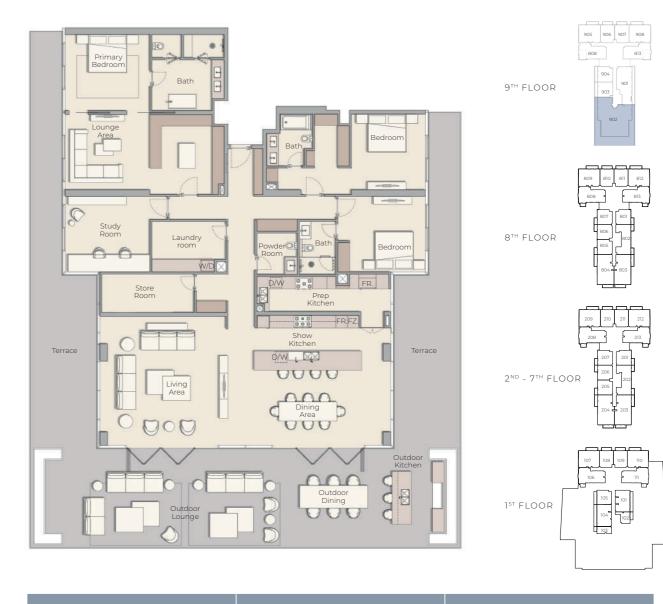

r Living Area 58.02 sq.ft.

Total Living Area 431.53 sq.ft.

Internal Living Area 373.51 sq.ft.

Outdoor Living Area 58.02 s

Total Living Area 431.53 sq.f

### 1 BEDROOM TYPE A



### 1 BEDROOM TYPE B





nternal Living Area 742.82 sq.ft.

Outdoor Living Area 70.07 sq.ft.

Total Living Area 817.09 sq.f

Internal Living Area 806.86 sq.:

Outdoor Living Area 106.78

Total Living Area 913.64 Sq.1

### 2 BEDROOM TYPE A





### 2 BEDROOM TYPE B





rnal Living Area 1132.26 sq.ft. Outdoor Living Area 234.01 s

Total Living Area 1366.26 sq.ft.

Internal Living Area 1118.69 sq.ft.

Outdoor Living Area 218.72 sq

Total Living Area 1337.42 sq.t

### 2 BEDROOM TYPE C



### 2 BEDROOM TYPE D



### 2 BEDROOM TYPE E





### 3 BEDROOM TYPE A





### 3 BEDROOM TYPE B





#### 3 BEDROOM PENTHOUSE



### 4 BEDROOM TYPE DUPLEX