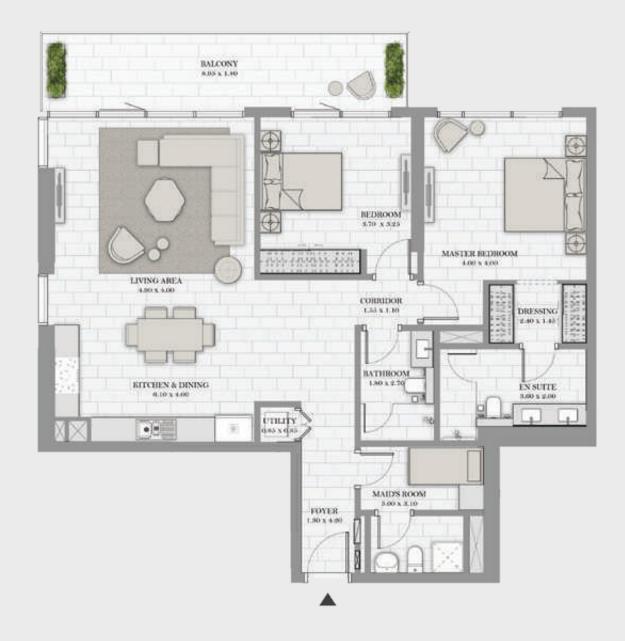

# 2 BEDROOM - TYPE 01 B

#### Unit 05 | Levels 01 to 22, 25 to 34

| Suite Area   | 1264 sqft | 117.43 sqm |
|--------------|-----------|------------|
| Balcony Area | 136 sqft  | 12.64 sqm  |
| Total Area   | 1400 sqft | 130.07 sqm |