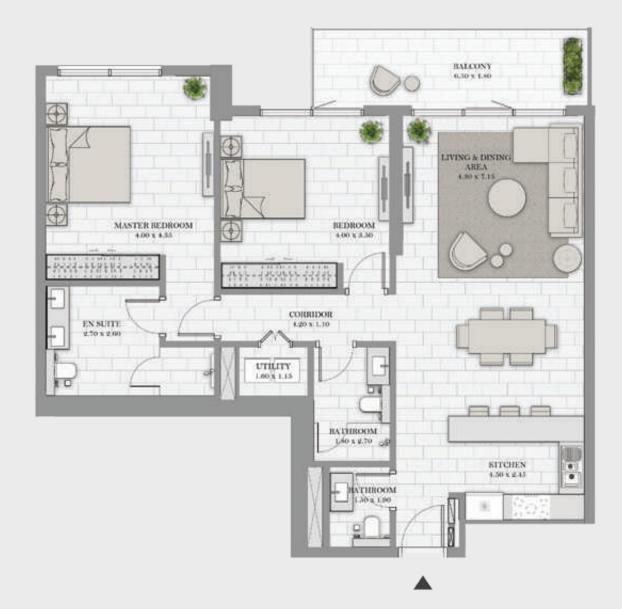

# 2 BEDROOM - TYPE 01 A

#### Unit 01 | Levels 01 to 22, 25 to 34

| Suite Area   | 1264 sqft | 117.43 sqm |
|--------------|-----------|------------|
| Balcony Area | 136 sqft  | 12.64 sqm  |
| Total Area   | 1400 sqft | 130.07 sqm |