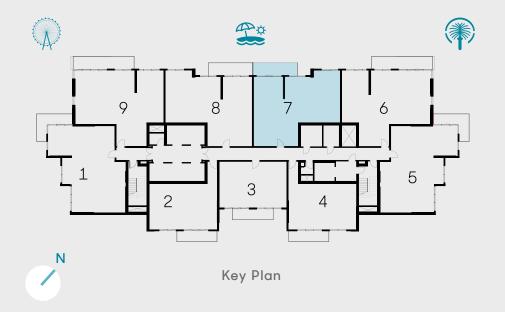

| 18.07 sqm  |
| Total Area   | 1515 sqft | 140.78 sqm |



Key Section





## 2 BEDROOM - TYPE 02 B Unit 06 | Levels 01 to 10

| Suite Area   | 1321 sqft | 122.71 sqm |
|--------------|-----------|------------|
| Balcony Area | 195 sqft  | 18.07 sqm  |
| Total Area   | 1515 sqft | 140.78 sqm |



Key Section





### 2 BEDROOM - TYPE 03 A Unit 08 | Levels 01 to 10

| Suite Area   | 1241 sqft | 115.32 sqm |
|--------------|-----------|------------|
| Balcony Area | 142 sqft  | 13.17 sqm  |
| Total Area   | 1383 sqft | 128.49 sqm |



(00 5 3 Ν Key Plan



## 2 BEDROOM - TYPE 03 B Unit 07 | Levels 01 to 10

| Suite Area   | 1241 sqft | 115.32 sqm |
|--------------|-----------|------------|
| Balcony Area | 142 sqft  | 13.17 sqm  |
| Total Area   | 1383 sqft | 128.49 sqm |



Key Section