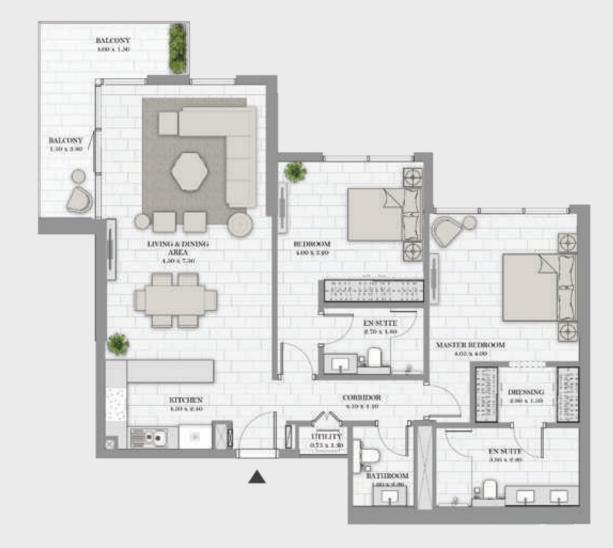

## 2 BEDROOM - TYPE 02 A Unit 09 | Levels 01 to 10

| Suite Area   | 1321 sqft | 122.71 sqm |
|--------------|-----------|------------|
| Balcony Area | 195 sqft  | 18.07 sqm  |
| Total Area   | 1515 sqft | 140.78 sqm |