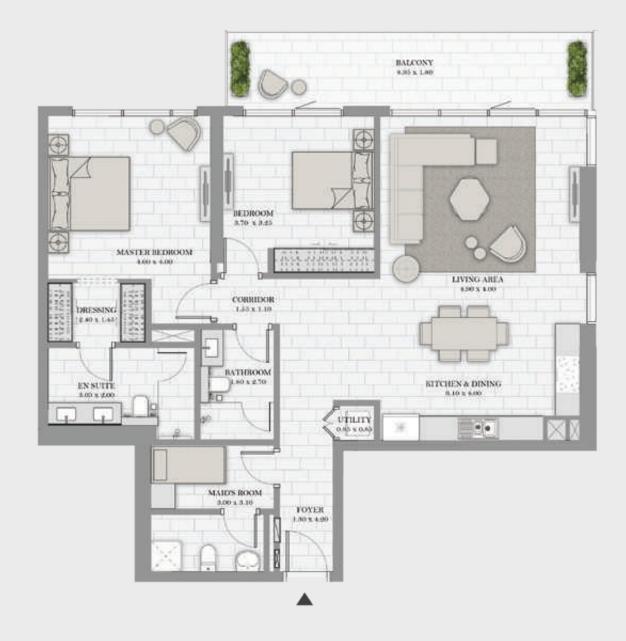

# 2 BEDROOM - TYPE 01 A

#### Unit 01 | Levels 01 to 22, 25 to 34

| Suite Area   | 1264 sqft | 117.43 sqm |
|--------------|-----------|------------|
| Balcony Area | 136 sqft  | 12.64 sqm  |
| Total Area   | 1400 sqft | 130.07 sqm |