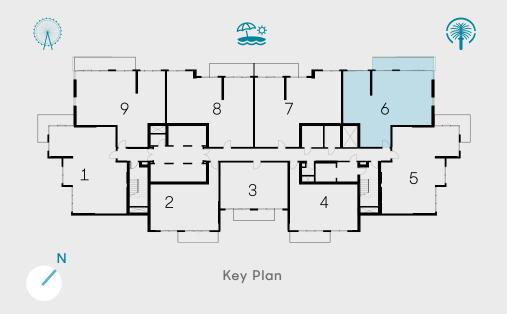

## 2 BEDROOM - TYPE 02 B Unit 06 | Levels 01 to 10

| Suite Area   | 1321 sqft | 122.71 sqm |
|--------------|-----------|------------|
| Balcony Area | 195 sqft  | 18.07 sqm  |
| Total Area   | 1515 sqft | 140.78 sqm |

(00 5 3 Ν Key Plan