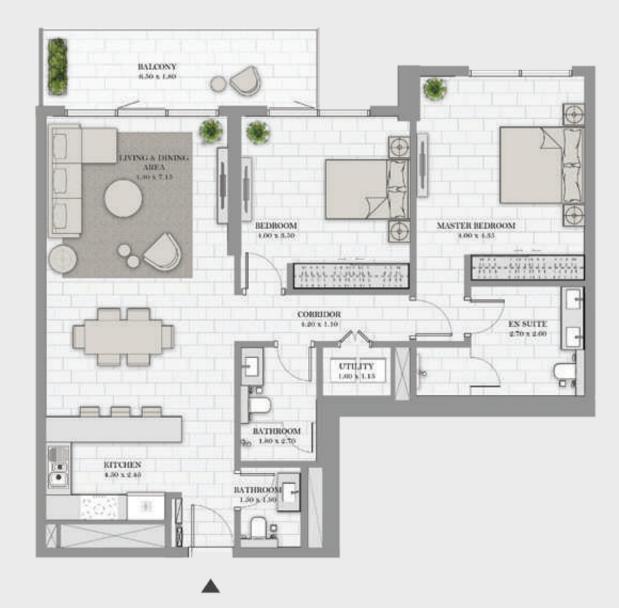

## 2 BEDROOM - TYPE 03 B Unit 07 | Levels 01 to 10

| Suite Area   | 1241 sqft | 115.32 sqm |
|--------------|-----------|------------|
| Balcony Area | 142 sqft  | 13.17 sqm  |
| Total Area   | 1383 sqft | 128.49 sqm |