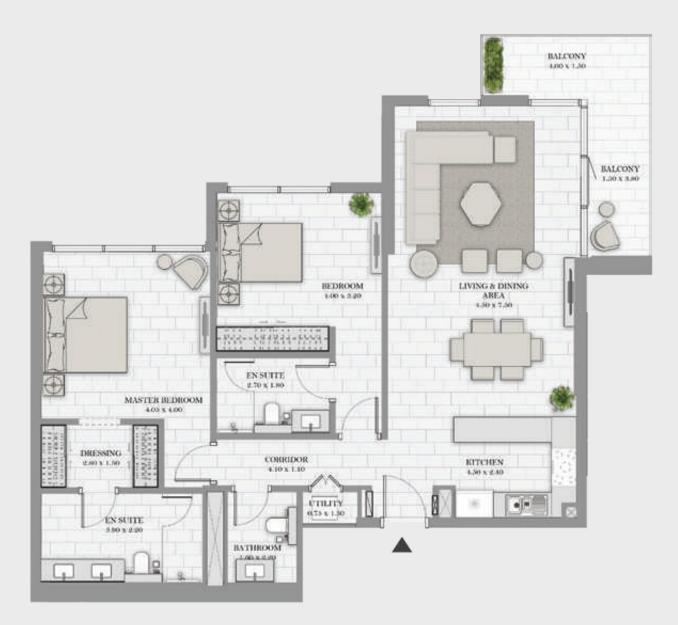

# 2 BEDROOM - TYPE 01 A

#### Unit 01 | Levels 01 to 22, 25 to 34

| Suite Area   | 1264 sqft | 117.43 sqm |
|--------------|-----------|------------|
| Balcony Area | 136 sqft  | 12.64 sqm  |
| Total Area   | 1400 sqft | 130.07 sqm |