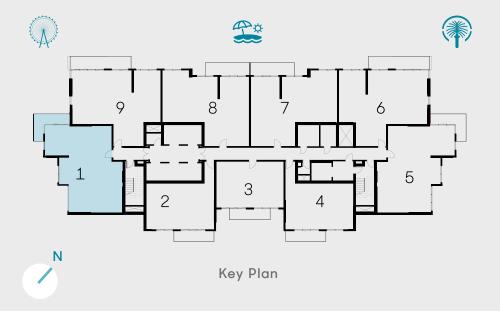

# 2 BEDROOM - TYPE 01 A

#### Unit 01 | Levels 01 to 22, 25 to 34

| Suite Area   | 1264 sqft | 117.43 sqm |
|--------------|-----------|------------|
| Balcony Area | 136 sqft  | 12.64 sqm  |
| Total Area   | 1400 sqft | 130.07 sqm |







# 2 BEDROOM - TYPE 01 B

#### Unit 05 | Levels 01 to 22, 25 to 34

| Suite Area   | 1264 sqft | 117.43 sqm |
|--------------|-----------|------------|
| Balcony Area | 136 sqft  | 12.64 sqm  |
| Total Area   | 1400 sqft | 130.07 sqm |







## 2 BEDROOM - TYPE 02 A Unit 09 | Levels 01 to 10

| Suite Area   | 1321 sqft | 122.71 sqm |
|--------------|-----------|------------|
| Balcony Area | 195 sqft  | 18.07 sqm  |
| Total Area   | 1515 sqft | 140.78 sqm |



Key Section





## 2 BEDROOM - TYPE 02 B Unit 06 | Levels 01 to 10

| Suite Area   | 1321 sqft | 122.71 sqm |
|--------------|-----------|------------|
| Balcony Area | 195 sqft  | 18.07 sqm  |
| Total Area   | 1515 sqft | 140.78 sqm |



Key Section





### 2 BEDROOM - TYPE 03 A Unit 08 | Levels 01 to 10

| Suite Area   | 1241