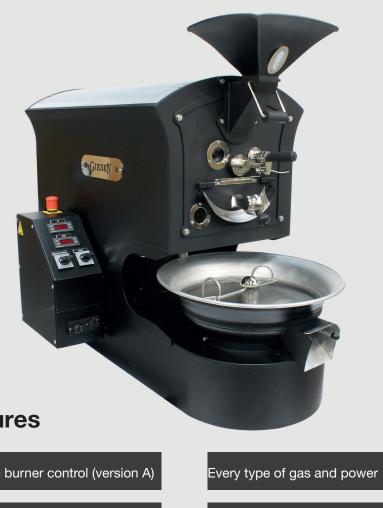

# Giesen W1A/M

## **Features**

Automatic burner control (version A)

Easy maintenance

Internal cyclone

Direct frequent drives

Made in the Netherlands

Electrostatic filter system

Destoner