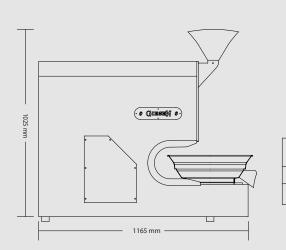

#### Heating system:

Gas burner by propane gas (LPG, bottle gas) or city gas.

Voltage: 1 phase 230V / 50-60 HZ

Painting: Free choice and customized / RAL codes

**Roast roof:** Free choice and customized

**Dimensions:** Length 1328 mm x width 720 mm x height 1715 mm