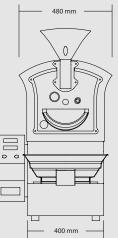

#### Heating system:

Gas burner by propane gas (LPG, bottle gas) or city gas.

Voltage: 1 phase 230V / 50-60 HZ

Painting: Free choice and customized / RAL codes

**Roast roof:** Free choice and customized

**Dimensions:** Length 1328 mm x width 720 mm x height 1715 mm