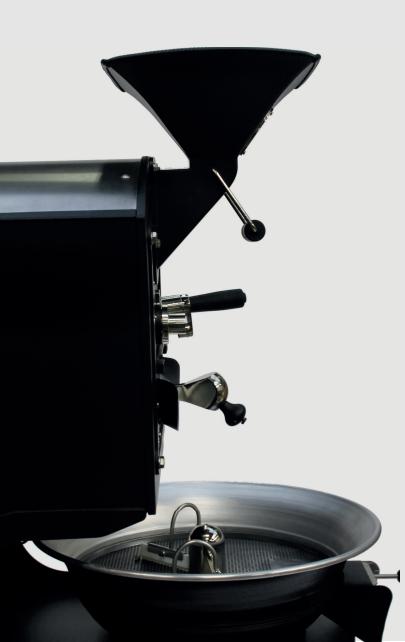

ice of painting

Adjustable airflow control





# Giesen W1A/M





# Specifications

## Giesen W1A/M

## Capacity:

500 gram - 1.5 kg green beans / per batch / max. 6 kg/h

## **Drives:**

Direct frequency drive motor. Adjustable drum speed control and adjustable roast fan speed control.

### **Roast drum:**

Digital pression control. Cast iron drum with high performance bearings.

#### Heating system:

Gas burner by propane gas (LPG, bottle gas) or city gas.

Voltage: 1 phase 230V / 50-60 HZ

Painting: Free choice and customized / RAL codes

**Roast roof:** Free choice and customized

**Dimensions:** Length 1328 mm x width 720 mm x height 1715 mm

Exhaust pipe: Exhaust pipe diameter for roast air: Ø 100 mm

Visit our website www.giesencoffeeroasters.eu Or call us: +31(0)315 68 13 77