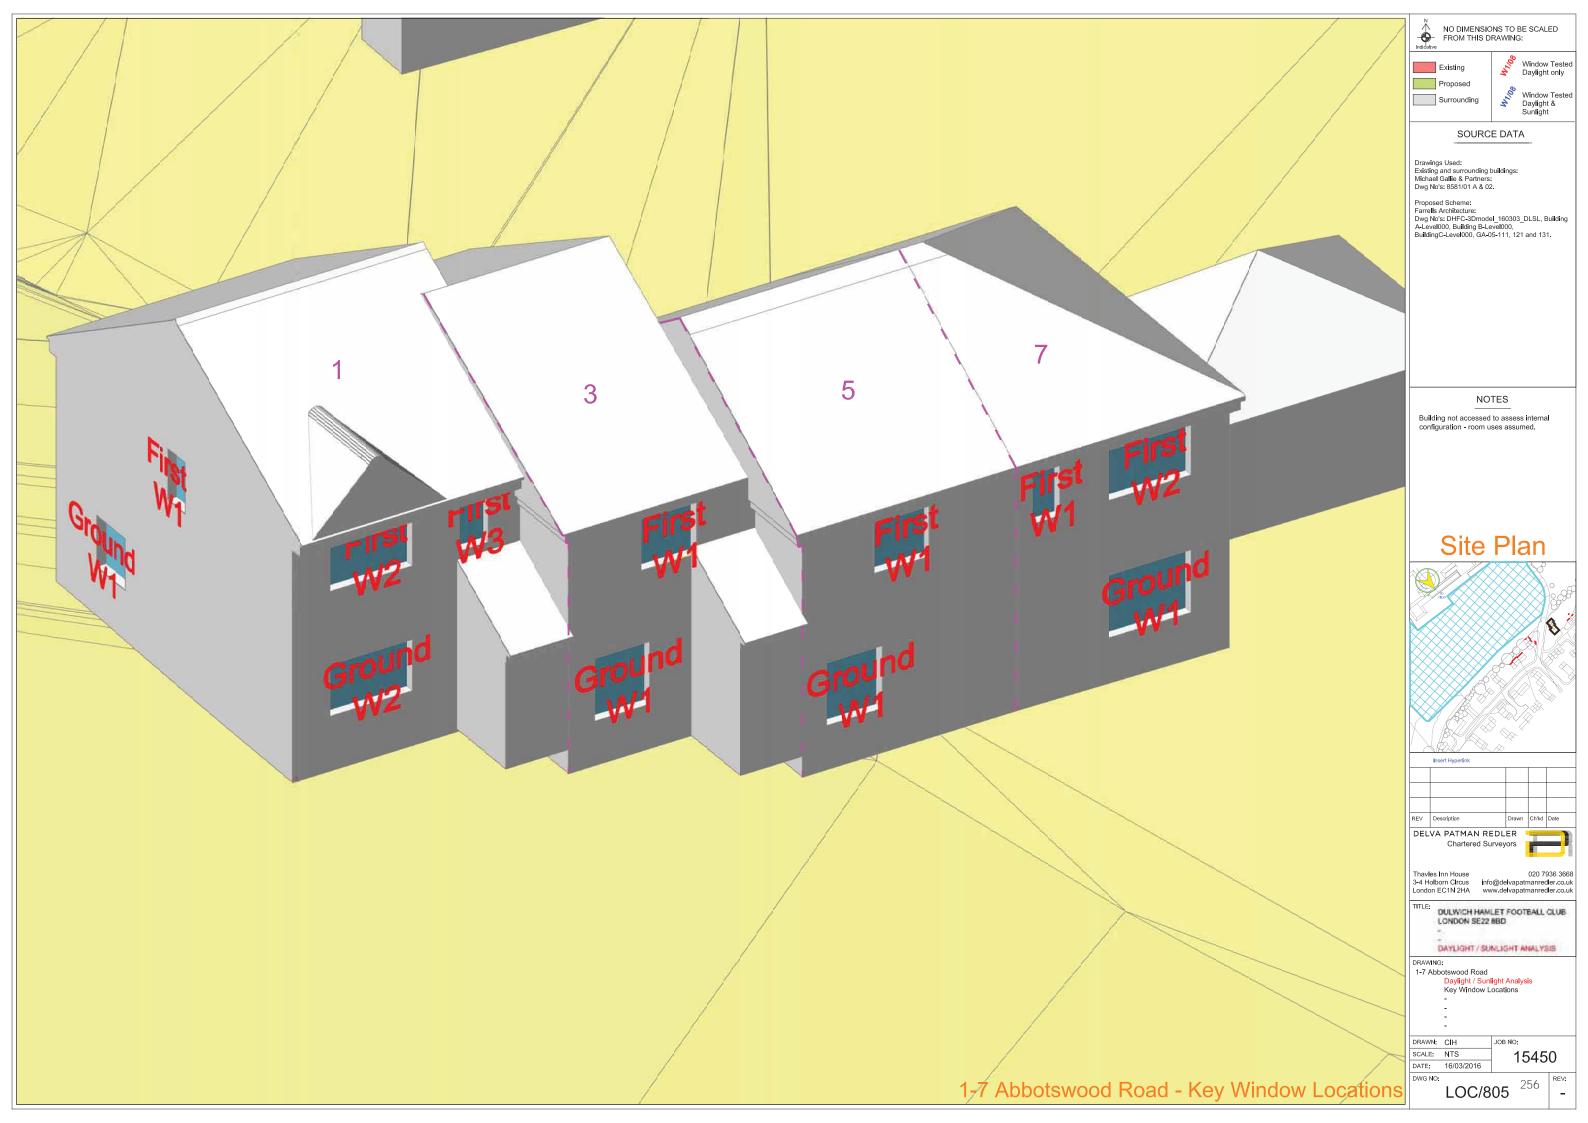

|            | Daylig           | ht and sunlight   |                   |
|------------|------------------|-------------------|-------------------|
| Adjoining  | Taller buildings | No excessive      | No complete loss  |
| properties | to norht of      | overshadowing of  | of sunlight to an |
| not        | development,     | existing          | existing adacent  |
| adversely  | with low rise to | communal          | property as a     |
| affected   | south            | amenity spaces or | result of         |
|            |                  | neighbouring      | development       |
|            |                  | properties        |                   |
| 1          | 1                | 1                 | 1                 |