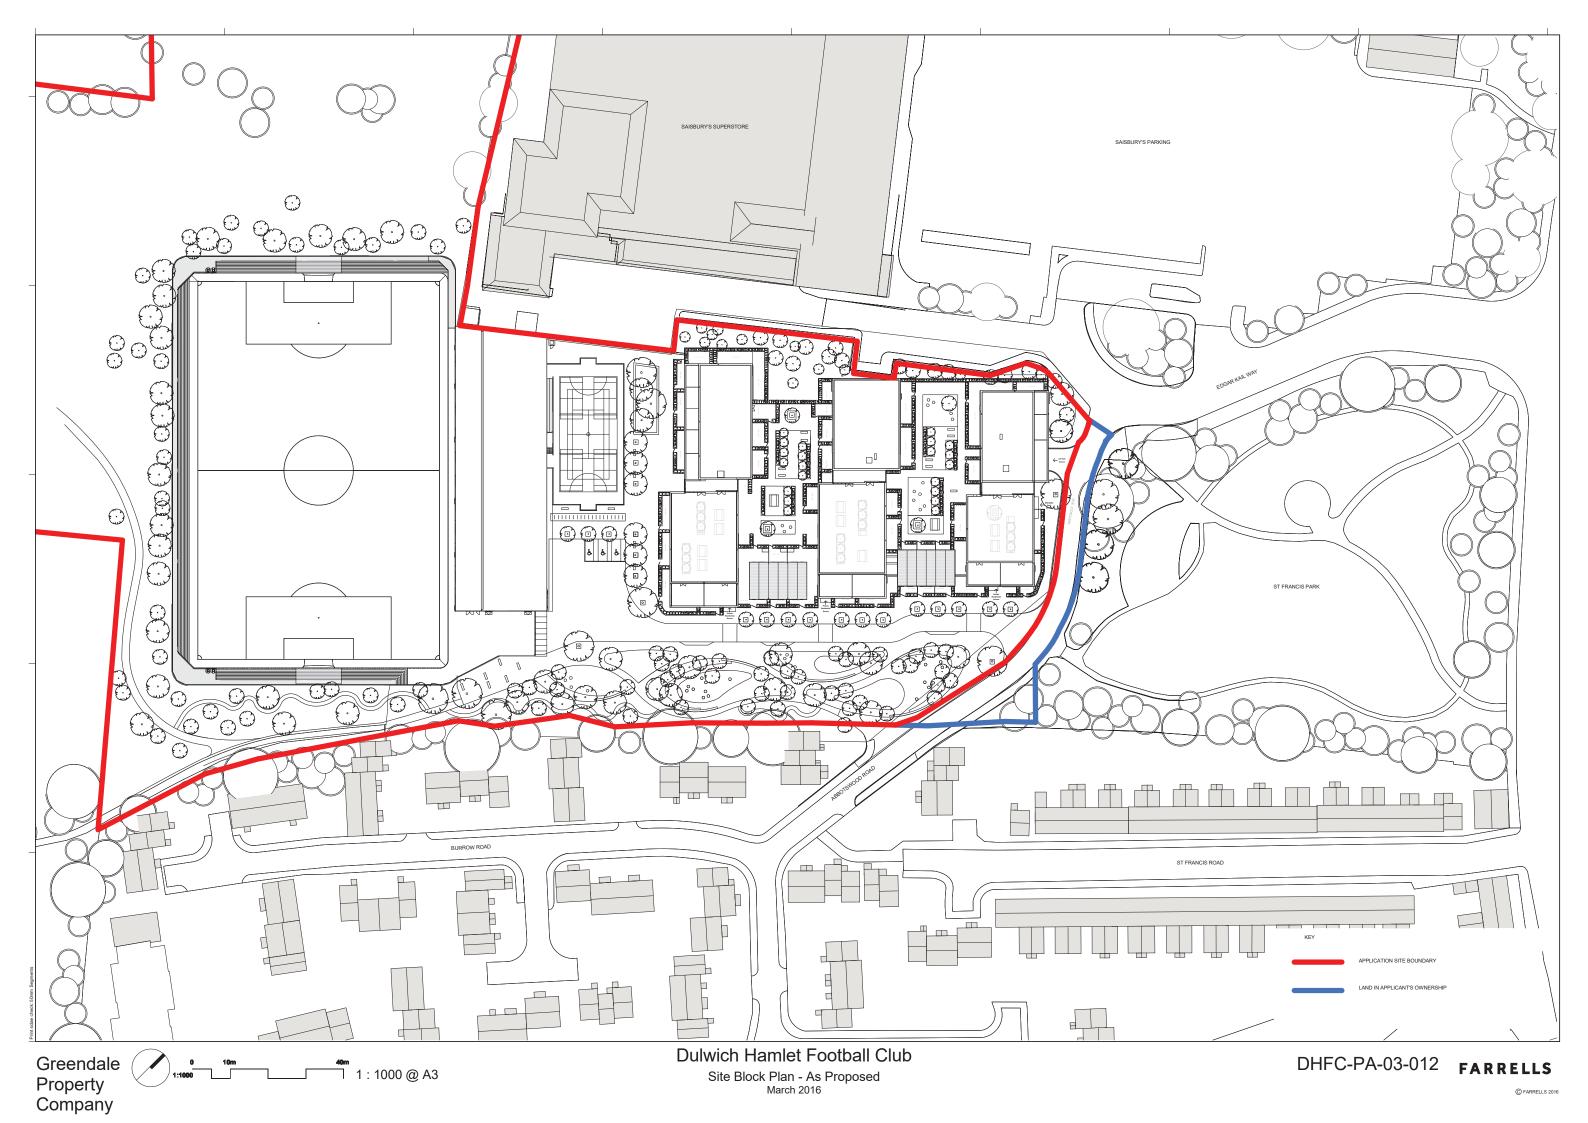

|
| M6         | First  | Market      | 4B6P      | 6            | N                        | 40               | 431               |                             |
|            | Second |             |           |              |                          | 40               | 431               |                             |
|            |        |             |           |              |                          | 120              | 1,292             |                             |
|            |        | Total       | 6         | 33           | 0                        | 706              | 7,599             | 177                         |

# **ARCHITECTURAL DRAWINGS**

A full set of the planning application drawings are presented on the following pages.





Company













1:500 @ A3

Dulwich Hamlet Football Club Football Club - Stadium Pitch Plan March 2016

DHFC-PA-05-107 FARRELLS



Dulwich Hamlet Football Club Building A Ground Floor Plan - North March 2016

1:100@A3

DHFC-PA-05-110 FARRELLS



Dulwich Hamlet Football Club Building A Ground Floor Plan - South March 2016

1: 100 @ A3

DHFC-PA-05-111 FARRELLS



Dulwich Hamlet Football Club Building A First Floor Plan - North March 2016

Greendale Property Company

1: 100 @ A3

DHFC-PA-05-112 FARRELLS



Dulwich Hamlet Football Club Building A First Floor Plan - South March 2016

1: 100 @ A3

DHFC-PA-05-113 FARRELLS



Dulwich Hamlet Football Club Building A Second Floor Plan - North

DHFC-PA-05-114 FARRELLS





Dulwich Hamlet Football Club Building A Second Floor Plan - South March 2016

DHFC