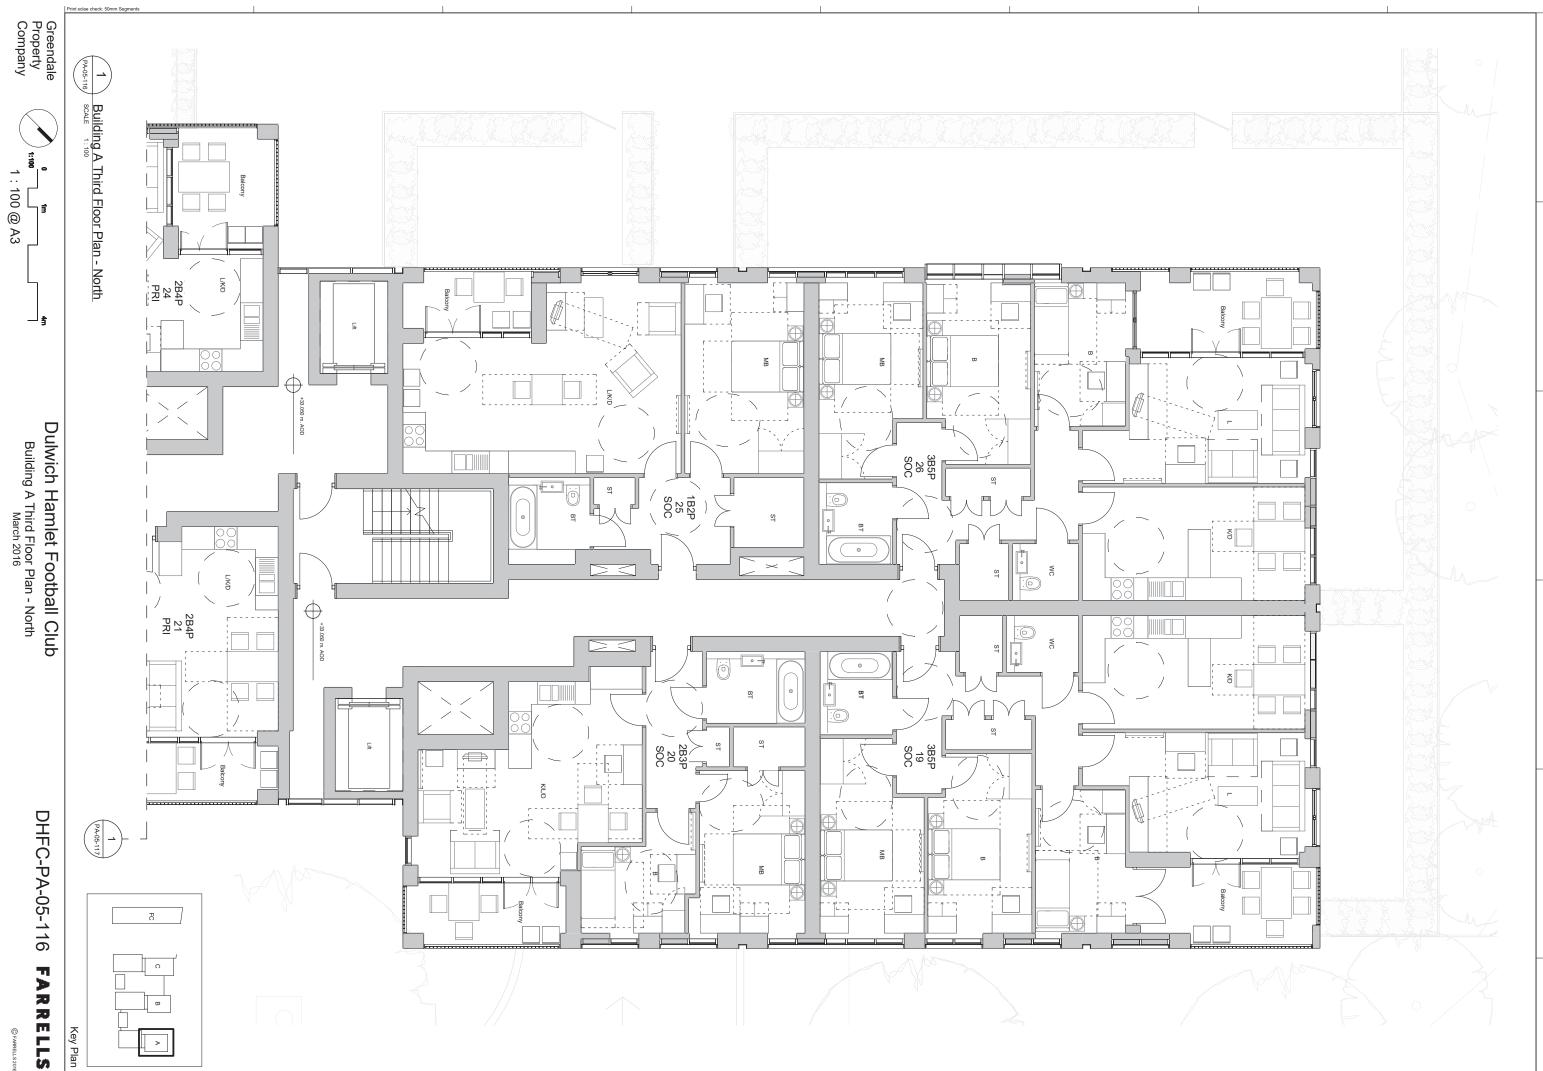

| STANDARDS | Unit Type    | Minimum<br>dwelling size | Minimum<br>room size | Minimum<br>ceiling<br>height | Have natural<br>light and<br>ventilation in<br>kitchens and<br>bathrooms* | Minimise noise<br>nuisance by<br>stacking floors | All habitable<br>rooms have<br>access to<br>natural<br>daylight | All principle<br>living rooms and<br>bedrooms<br>should have<br>vertical<br>windows for<br>outlook | New dwellings should<br>be provided with an<br>entrance lobby or hall<br>and ensure entry is<br>not directly onto a<br>flight of stairs | Access to<br>bedrooms and<br>bathrooms should<br>be from a<br>circulation area,<br>not solely off<br>another room | Kitchens located off living rooms or dining rooms must have satisfactory means of escape | WCs and<br>kitchens to<br>have adequate | have a separate WC and bathroom.              | All affordbable<br>dwellings with<br>three or more<br>bedrooms should<br>have kitchen that<br>is separate from<br>the living room | Private<br>amenity not<br>accessed<br>from<br>bedroom | Units with 3+<br>bedrooms<br>provide<br>10sqm | Units with up to 2<br>bedrooms ideally provide<br>10sqm of amenity space -<br>if this isn't achieved<br>remaining area should be<br>added to the communal<br>amenity space | Balconies,<br>terraces and<br>roof gardens<br>must be a<br>minimum of<br>3sqm | located at ground                                                              | Family units to be<br>located at ground<br>level to ensure<br>access to amenity<br>space |   | Area of glazing<br>capable of being<br>opened<br>equivalent to at<br>least 5% of<br>internal floor<br>space of each<br>habitable room | At least one<br>main wall with<br>a window<br>facing within<br>90 degrees of<br>due south | North<br>facing<br>gardens<br>avoided | Where possible living<br>rooms should face<br>southern or western<br>parts of the sky and<br>kitchens towards the<br>east | Encourages dwellings<br>to be dual aspect |
|-----------|--------------|--------------------------|----------------------|------------------------------|---------------------------------------------------------------------------|--------------------------------------------------|-----------------------------------------------------------------|----------------------------------------------------------------------------------------------------|-----------------------------------------------------------------------------------------------------------------------------------------|-------------------------------------------------------------------------------------------------------------------|------------------------------------------------------------------------------------------|-----------------------------------------|-----------------------------------------------|-----------------------------------------------------------------------------------------------------------------------------------|-------------------------------------------------------|-----------------------------------------------|----------------------------------------------------------------------------------------------------------------------------------------------------------------------------|-------------------------------------------------------------------------------|--------------------------------------------------------------------------------|------------------------------------------------------------------------------------------|---|---------------------------------------------------------------------------------------------------------------------------------------|-------------------------------------------------------------------------------------------|---------------------------------------|---------------------------------------------------------------------------------------------------------------------------|-------------------------------------------|
|           |              |                          |                      |                              |                                                                           |                                                  |                                                                 |                                                                                                    |                                                                                                                                         |                                                                                                                   |                                                                                          |                                         |                                               |                                                                                                                                   |                                                       |                                               |                                                                                                                                                                            |                                                                               |                                                                                |                                                                                          |   |                                                                                                                                       |                                                                                           |                                       |                                                                                                                           |                                           |
| Block A   |              | ,                        | ,                    |                              |                                                                           |                                                  | ,                                                               |                                                                                                    | ,                                                                                                                                       |                                                                                                                   |                                                                                          | ,                                       |                                               |                                                                                                                                   | ,                                                     |                                               | ,                                                                                                                                                                          | ,                                                                             |                                                                                |                                                                                          |   |                                                                                                                                       |                                                                                           |                                       | Living room faces                                                                                                         |                                           |
| 1         | 1B2P         | -                        | 1                    | 4                            | Kitchen                                                                   | 1                                                | 1                                                               | 1                                                                                                  | 4                                                                                                                                       | ₫                                                                                                                 | -                                                                                        | 1                                       | N-A                                           | N-A                                                                                                                               | 1                                                     | N-A                                           | -                                                                                                                                                                          | 1                                                                             | N-A                                                                            | N-A                                                                                      | 4 | -                                                                                                                                     | 7                                                                                         | 4                                     | Living room faces south                                                                                                   | •                                         |
| 2         | 1B2P         | ·                        |                      | Ť                            | Kitchen                                                                   |                                                  |                                                                 |                                                                                                    |                                                                                                                                         | No - however<br>client has<br>confirmed layout<br>is acceptable for<br>private unit                               |                                                                                          |                                         | N-A                                           | N-A                                                                                                                               |                                                       | N-A                                           | Ť                                                                                                                                                                          | Ť                                                                             | N-A                                                                            | N-A                                                                                      |   | Ť                                                                                                                                     | Ť                                                                                         |                                       | Living room faces south                                                                                                   | Not dual aspect - 1<br>bed unit           |
| 3         | 3B5P         | 4                        | 4                    | 4                            | Kitchen                                                                   | 4                                                | 1                                                               | 4                                                                                                  | 8                                                                                                                                       | 1                                                                                                                 | 4                                                                                        | 4                                       | 4                                             | 4                                                                                                                                 | 9                                                     | 1                                             | N-A                                                                                                                                                                        | 1                                                                             | 1                                                                              | 1                                                                                        | 1 | 1                                                                                                                                     | No but double aspect unit                                                                 | 1                                     |                                                                                                                           | 1                                         |
| 4         | 2B3P         | 1                        | 1                    | 1                            | Kitchen                                                                   | 1                                                | 1                                                               | 1                                                                                                  | <i>J.</i>                                                                                                                               | 1                                                                                                                 | 1                                                                                        | 1                                       | N-A                                           | N-A                                                                                                                               | 1                                                     | N-A                                           |                                                                                                                                                                            | 1                                                                             | N-A                                                                            | N-A                                                                                      | 1 | 1                                                                                                                                     | aspect unit                                                                               | 1                                     | Kitchen faces east<br>Kitchen faces east                                                                                  |                                           |
| 5         | 2B4P         | 1                        | 4                    | 1                            | Kitchen                                                                   | 1                                                | 1                                                               | 1                                                                                                  | 1                                                                                                                                       | 1                                                                                                                 | 4                                                                                        | 1                                       | Bathroom and en-<br>suite                     | N-A                                                                                                                               | -                                                     | N-A                                           |                                                                                                                                                                            | 1                                                                             | N-A                                                                            | N-A                                                                                      | - | 1                                                                                                                                     | No                                                                                        | 1                                     | Kitchen faces east                                                                                                        | No                                        |
| 6         | 3B5P         |                          |                      |                              | Kitchen                                                                   | ,                                                |                                                                 | •                                                                                                  | *                                                                                                                                       |                                                                                                                   |                                                                                          | •                                       | Bathroom and ensuite                          | N-A                                                                                                                               |                                                       |                                               | N-A                                                                                                                                                                        |                                                                               | Not at ground,<br>but easy access<br>to private and<br>shared amenity<br>space | Not at ground, but<br>easy access to<br>private and shared<br>amenity space              |   |                                                                                                                                       |                                                                                           |                                       | Living room faces south                                                                                                   |                                           |
| 7         | 3B5P         | 1                        | •                    |                              | Kitchen                                                                   | ,                                                | 1                                                               | 1                                                                                                  | 1                                                                                                                                       |                                                                                                                   |                                                                                          | 1                                       | Bathroom and ensuite                          | N-A                                                                                                                               |                                                       |                                               | N-A                                                                                                                                                                        | 4                                                                             | Not at ground,<br>but easy access<br>to private and<br>shared amenity<br>space | Not at ground, but<br>easy access to<br>private and shared<br>amenity space              |   |                                                                                                                                       | 1                                                                                         | 1                                     | Living room faces<br>west                                                                                                 |                                           |
| 8         | 1B2P         |                          |                      |                              | Kitchen                                                                   | •                                                |                                                                 | •                                                                                                  | •                                                                                                                                       | No - however<br>client has<br>confirmed layout<br>is acceptable for<br>private unit                               |                                                                                          | *                                       | N-A                                           | N-A                                                                                                                               |                                                       | N-A                                           |                                                                                                                                                                            |                                                                               | N-A                                                                            | N-A                                                                                      |   |                                                                                                                                       | •                                                                                         | 1                                     | Living room faces<br>west                                                                                                 | Not dual aspect - 1<br>bed unit           |
| 9         | Studio       | 1                        | 1                    | 1                            | Kitchen                                                                   | 1                                                | 1                                                               | 1                                                                                                  | 1                                                                                                                                       | N-A                                                                                                               | 1                                                                                        | 1                                       | N-A                                           | N-A                                                                                                                               | -                                                     | N-A                                           | -                                                                                                                                                                          | 4                                                                             | N-A                                                                            | N-A                                                                                      | 1 | 4                                                                                                                                     | 4                                                                                         | 1                                     | Living room faces<br>west                                                                                                 | Not dual aspect -<br>studio               |
| 10        | 3B5P WCH     |                          |                      |                              | Kitchen                                                                   | 1                                                | 1                                                               | 1                                                                                                  | 1                                                                                                                                       | 1                                                                                                                 | 4                                                                                        | 1                                       | 1                                             | 4                                                                                                                                 | 1                                                     | 1                                             | N-A                                                                                                                                                                        | 1                                                                             | 1                                                                              | 4                                                                                        |   | 4                                                                                                                                     | 4                                                                                         | 1                                     | Living room faces<br>west                                                                                                 |                                           |
| 11        | 3B5P         | 1                        | 3                    | 1                            | Kitchen                                                                   | 4                                                | *                                                               | 4                                                                                                  | 4                                                                                                                                       | •                                                                                                                 | 4                                                                                        | ď                                       | -                                             | 4                                                                                                                                 | 4                                                     | 4                                             | N-A                                                                                                                                                                        | 4                                                                             | N-A                                                                            | N-A                                                                                      | - |                                                                                                                                       | No but double<br>aspect unit                                                              | *                                     | Kitchen faces east                                                                                                        | . 🐔                                       |
| 12        | 2B3P         | 1                        |                      | 1                            | Kitchen                                                                   | 4                                                | 4                                                               | 4,                                                                                                 | 4                                                                                                                                       | 1                                                                                                                 | 4                                                                                        | 1                                       | N-A<br>Bathroom and en-                       | N-A                                                                                                                               | 4                                                     | N-A                                           |                                                                                                                                                                            | 4                                                                             | N-A                                                                            | N-A                                                                                      | 1 | 4                                                                                                                                     | 1                                                                                         | 4                                     | Kitchen faces east                                                                                                        |                                           |
| 13        | 2B4P         | -                        | 1                    | 1                            | Kitchen                                                                   | -                                                | 1                                                               | -                                                                                                  | -                                                                                                                                       | 1                                                                                                                 | -                                                                                        | 1                                       | suite<br>Bathroom and en-                     | N-A                                                                                                                               | -                                                     | N-A                                           |                                                                                                                                                                            | 1                                                                             | N-A                                                                            | N-A                                                                                      | - | -                                                                                                                                     | No                                                                                        | 1                                     | Kitchen faces east<br>Living room faces                                                                                   | No                                        |
| 14        | 3B5P<br>3B5P | 1                        | 8                    | 1                            | Kitchen<br>Kitchen                                                        | -                                                | 1                                                               | 1                                                                                                  | 1                                                                                                                                       | -                                                                                                                 | 1                                                                                        | 1                                       | suite<br>Bathroom and en-                     | N-A<br>N-A                                                                                                                        | -                                                     | 7                                             | N-A<br>N-A                                                                                                                                                                 | -                                                                             | N-A<br>N-A                                                                     | N-A<br>N-A                                                                               | - | -                                                                                                                                     | -                                                                                         | 7                                     | south Living room faces                                                                                                   |                                           |
| 16        | 2B4P         | 1                        | 1                    | 1                            | Kitchen                                                                   | 1                                                | 1                                                               | 1                                                                                                  | 1                                                                                                                                       |                                                                                                                   | 1                                                                                        | 1                                       | suite<br>Bathroom and en-                     | N-A                                                                                                                               | -                                                     | N-A                                           | N-A                                                                                                                                                                        | 1                                                                             | N-A                                                                            | N-A                                                                                      | 1 | 1                                                                                                                                     | 1                                                                                         | 1                                     | west<br>Living room faces                                                                                                 | -                                         |
| 17        | 1B2P WCH     | 1                        | 1                    | 1                            | Kitchen                                                                   | 1                                                | 1                                                               | 1                                                                                                  | 1                                                                                                                                       | 1                                                                                                                 | 1                                                                                        | 1                                       | suite<br>N-A                                  | N-A                                                                                                                               | 7                                                     | N-A                                           | 7                                                                                                                                                                          | 7                                                                             | N-A                                                                            | N-A                                                                                      | 7 | 1                                                                                                                                     | 1                                                                                         | 1                                     | west Living room faces                                                                                                    | Not dual aspect - 1                       |
| 18        | 3B5P         | 1                        | 1                    | 1                            | Kitchen                                                                   | 1                                                | 1                                                               | 1                                                                                                  | 4                                                                                                                                       | 1                                                                                                                 | 1                                                                                        | 1                                       | 1                                             | 1                                                                                                                                 | 1                                                     | 1                                             | N-A                                                                                                                                                                        | 1                                                                             | N-A                                                                            | N-A                                                                                      | 1 | 1                                                                                                                                     | 1                                                                                         | 1                                     | west Living room faces west                                                                                               | bed unit                                  |
| 19        | 3B5P         | 1                        | 4                    | 4                            | Kitchen                                                                   | 1                                                | 1                                                               | 1                                                                                                  | 1                                                                                                                                       | 1                                                                                                                 | 1                                                                                        | 4                                       | 1                                             | 1                                                                                                                                 | 1                                                     | 1                                             | N-A                                                                                                                                                                        | 1                                                                             | N-A                                                                            | N-A                                                                                      | 4 | 4                                                                                                                                     | No but double aspect unit                                                                 | 1                                     |                                                                                                                           | 4                                         |
| 20        | 2B3P         | 1                        | 1                    | 1                            | Kitchen                                                                   | 1                                                | 1                                                               | 1                                                                                                  | 1                                                                                                                                       | 1                                                                                                                 | 1                                                                                        | 1                                       | N-A                                           | N-A                                                                                                                               | 1                                                     | N-A                                           | 1                                                                                                                                                                          | 1                                                                             | N-A                                                                            | N-A                                                                                      | 1 | 6                                                                                                                                     | - J                                                                                       | 1                                     | Kitchen faces east<br>Kitchen faces east                                                                                  | 4                                         |
| 21        | 2B4P         | 4                        | 9                    | 4                            | Kitchen                                                                   | 1                                                | 1                                                               | 4                                                                                                  | 4                                                                                                                                       | 4                                                                                                                 | 1                                                                                        | 1                                       | Bathroom and en-<br>suite                     | N-A                                                                                                                               | 4                                                     | N-A                                           | 4                                                                                                                                                                          | 1                                                                             | N-A                                                                            | N-A                                                                                      | 1 | 1                                                                                                                                     | No                                                                                        | 1                                     | Kitchen faces east                                                                                                        | No                                        |
| 22        | 3B5P         | 4                        | 4                    | 1                            | Kitchen                                                                   | 1                                                | *                                                               | 4                                                                                                  | *                                                                                                                                       | <b>V</b>                                                                                                          | 1                                                                                        | 4                                       | Bathroom and en-<br>suite<br>Bathroom and en- | N-A                                                                                                                               | 1                                                     | 4                                             | N-A                                                                                                                                                                        | 4                                                                             | N-A                                                                            | N-A                                                                                      | 4 | 1                                                                                                                                     | 1                                                                                         | 1                                     | Living room faces<br>south<br>Living room faces                                                                           | 1                                         |
| 23        | 3B5P<br>2B4P | 1                        | 4                    | 4                            | Kitchen<br>Kitchen                                                        | 1                                                | 1                                                               | 1                                                                                                  | 1                                                                                                                                       | 1                                                                                                                 | 7                                                                                        | 4                                       | suite<br>Bathroom and en-                     | N-A<br>N-A                                                                                                                        | -                                                     | N-A                                           | N-A                                                                                                                                                                        | 7                                                                             | N-A<br>N-A                                                                     | N-A<br>N-A                                                                               | 4 | -                                                                                                                                     | 7                                                                                         | 1                                     | west Living room faces                                                                                                    | -                                         |
| 25        | 1B2P         | 1                        | 1                    | 1                            | Kitchen                                                                   | 1                                                | 1                                                               | -                                                                                                  | 1                                                                                                                                       | 1                                                                                                                 | 1                                                                                        | 1                                       | suite<br>N-A                                  | N-A                                                                                                                               | -                                                     | N-A                                           | -                                                                                                                                                                          | 7                                                                             | N-A                                                                            | N-A                                                                                      | 1 | 7                                                                                                                                     | 1                                                                                         | 1                                     | west<br>Living room faces                                                                                                 | Not dual aspect - 1                       |
| 26        | 3B5P         |                          |                      | -                            | Kitchen                                                                   | No                                               | •                                                               | •                                                                                                  | 1                                                                                                                                       | -                                                                                                                 | 1                                                                                        | 1                                       | N-A                                           | N-A                                                                                                                               | 1                                                     | N-A                                           | N-A                                                                                                                                                                        |                                                                               | Not at ground,<br>but easy access<br>to private and<br>shared amenity<br>space | Not at ground, but<br>easy access to<br>private and shared<br>amenity space              | • | 7                                                                                                                                     | 1                                                                                         | 1                                     | west Living room faces west                                                                                               | bed unit                                  |