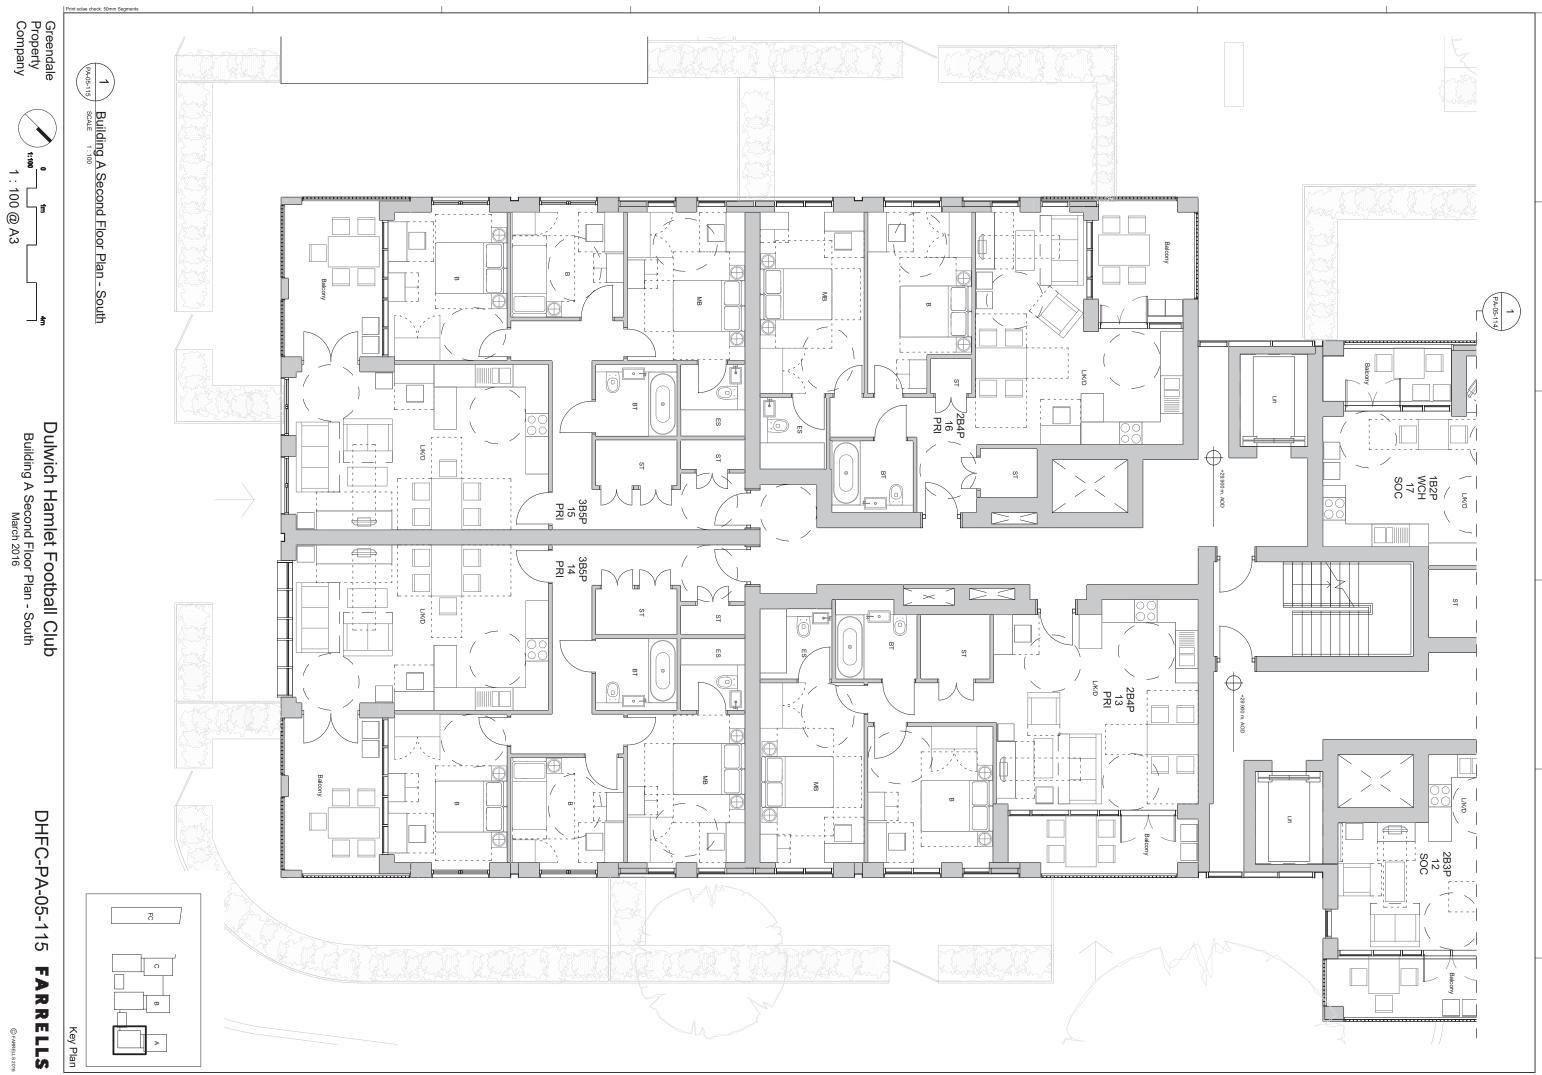

| STANDARDS | Unit Type    | Minimum<br>dwelling size | Minimum<br>room size | Minimum<br>ceiling<br>height | Have natural<br>light and<br>ventilation in<br>kitchens and<br>bathrooms* | Minimise noise<br>nuisance by<br>stacking floors | All habitable<br>rooms have<br>access to<br>natural<br>daylight | All principle<br>living rooms and<br>bedrooms<br>should have<br>vertical<br>windows for<br>outlook | New dwellings should<br>be provided with an<br>entrance lobby or hall<br>and ensure entry is<br>not directly onto a<br>flight of stairs | Access to<br>bedrooms and<br>bathrooms should<br>be from a<br>circulation area,<br>not solely off<br>another room | Kitchens located off living rooms or dining rooms must have satisfactory means of escape | WCs and<br>kitchens to<br>have adequate | have a separate WC and bathroom.              | All affordbable<br>dwellings with<br>three or more<br>bedrooms should<br>have kitchen that<br>is separate from<br>the living room | Private<br>amenity not<br>accessed<br>from<br>bedroom | Units with 3+<br>bedrooms<br>provide<br>10sqm | Units with up to 2<br>bedrooms ideally provide<br>10sqm of amenity space -<br>if this isn't achieved<br>remaining area should be<br>added to the communal<br>amenity space | Balconies,<br>terraces and<br>roof gardens<br>must be a<br>minimum of<br>3sqm | located at ground                                                              | Family units to be<br>located at ground<br>level to ensure<br>access to amenity<br>space |   | Area of glazing<br>capable of being<br>opened<br>equivalent to at<br>least 5% of<br>internal floor<br>space of each<br>habitable room | At least one<br>main wall with<br>a window<br>facing within<br>90 degrees of<br>due south | North<br>facing<br>gardens<br>avoided | Where possible living<br>rooms should face<br>southern or western<br>parts of the sky and<br>kitchens towards the<br>east | Encourages dwellings<br>to be dual aspect |
|-----------|--------------|--------------------------|----------------------|------------------------------|---------------------------------------------------------------------------|--------------------------------------------------|-----------------------------------------------------------------|----------------------------------------------------------------------------------------------------|-----------------------------------------------------------------------------------------------------------------------------------------|-------------------------------------------------------------------------------------------------------------------|------------------------------------------------------------------------------------------|-----------------------------------------|-----------------------------------------------|-----------------------------------------------------------------------------------------------------------------------------------|-------------------------------------------------------|-----------------------------------------------|----------------------------------------------------------------------------------------------------------------------------------------------------------------------------|-------------------------------------------------------------------------------|--------------------------------------------------------------------------------|------------------------------------------------------------------------------------------|---|---------------------------------------------------------------------------------------------------------------------------------------|-------------------------------------------------------------------------------------------|---------------------------------------|---------------------------------------------------------------------------------------------------------------------------|-------------------------------------------|
|           |              |                          |                      |                              |                                                                           |                                                  |                                                                 |                                                                                                    |                                                                                                                                         |                                                                                                                   |                                                                                          |                                         |                                               |                                                                                                                                   |                                                       |                                               |                                                                                                                                                                            |                                                                               |                                                                                |                                                                                          |   |                                                                                                                                       |                                                                                           |                                       |                                                                                                                           |                                           |
| Block A   |              | ,                        | ,                    |                              |                                                                           |                                                  | ,                                                               |                                                                                                    | ,                                                                                                                                       |                                                                                                                   |                                                                                          | ,                                       |                                               |                                                                                                                                   | ,                                                     |                                               | ,                                                                                                                                                                          | ,                                                                             |                                                                                |                                                                                          |   |                                                                                                                                       |                                                                                           |                                       | Living room faces                                                                                                         |                                           |
| 1         | 1B2P         | -                        | 1                    | 4                            | Kitchen                                                                   | 1                                                | 1                                                               | 1                                                                                                  | 4                                                                                                                                       | ₫                                                                                                                 | -                                                                                        | 1                                       | N-A                                           | N-A                                                                                                                               | 1                                                     | N-A                                           | -                                                                                                                                                                          | 1                                                                             | N-A                                                                            | N-A                                                                                      | 4 | -                                                                                                                                     | 7                                                                                         | 4                                     | Living room faces south                                                                                                   | •                                         |
| 2         | 1B2P         | ·                        |                      | Ť                            | Kitchen                                                                   |                                                  |                                                                 |                                                                                                    |                                                                                                                                         | No - however<br>client has<br>confirmed layout<br>is acceptable for<br>private unit                               |                                                                                          |                                         | N-A                                           | N-A                                                                                                                               |                                                       | N-A                                           | Ť                                                                                                                                                                          | Ť                                                                             | N-A                                                                            | N-A                                                                                      |   | Ť                                                                                                                                     | Ť                                                                                         |                                       | Living room faces south                                                                                                   | Not dual aspect - 1<br>bed unit           |
| 3         | 3B5P         | 4                        | 4                    | 4                            | Kitchen                                                                   | 4                                                | 1                                                               | 4                                                                                                  | 8                                                                                                                                       | 1                                                                                                                 | 4                                                                                        | 4                                       | 4                                             | 4                                                                                                                                 | 9                                                     | 1                                             | N-A                                                                                                                                                                        | 1                                                                             | 1                                                                              | 1                                                                                        | 1 | 1                                                                                                                                     | No but double aspect unit                                                                 | 1                                     |                                                                                                                           | 1                                         |
| 4         | 2B3P         | 1                        | 1                    | 1                            | Kitchen                                                                   | 1                                                | 1                                                               | 1                                                                                                  | <i>J.</i>                                                                                                                               | 1                                                                                                                 | 1                                                                                        | 1                                       | N-A                                           | N-A                                                                                                                               | 1                                                     | N-A                                           |                                                                                                                                                                            | 1                                                                             | N-A                                                                            | N-A                                                                                      | 1 | 1                                                                                                                                     | aspect unit                                                                               | 1                                     | Kitchen faces east<br>Kitchen faces east                                                                                  |                                           |
| 5         | 2B4P         | 1                        | 4                    | 1                            | Kitchen                                                                   | 1                                                | 1                                                               | 1                                                                                                  | 1                                                                                                                                       | 1                                                                                                                 | 4                                                                                        | 1                                       | Bathroom and en-<br>suite                     | N-A                                                                                                                               | -                                                     | N-A                                           |                                                                                                                                                                            | 1                                                                             | N-A                                                                            | N-A                                                                                      | - | 1                                                                                                                                     | No                                                                                        | 1                                     | Kitchen faces east                                                                                                        | No                                        |
| 6         | 3B5P         |                          |                      |                              | Kitchen                                                                   | ,                                                |                                                                 | •                                                                                                  | *                                                                                                                                       |                                                                                                                   |                                                                                          | •                                       | Bathroom and ensuite                          | N-A                                                                                                                               |                                                       |                                               | N-A                                                                                                                                                                        |                                                                               | Not at ground,<br>but easy access<br>to private and<br>shared amenity<br>space | Not at ground, but<br>easy access to<br>private and shared<br>amenity space              |   |                                                                                                                                       |                                                                                           |                                       | Living room faces south                                                                                                   |                                           |
| 7         | 3B5P         | 1                        | •                    |                              | Kitchen                                                                   | ,                                                | 1                                                               | 1                                                                                                  | 1                                                                                                                                       |                                                                                                                   |                                                                                          | 1                                       | Bathroom and ensuite                          | N-A                                                                                                                               |                                                       |                                               | N-A                                                                                                                                                                        | 4                                                                             | Not at ground,<br>but easy access<br>to private and<br>shared amenity<br>space | Not at ground, but<br>easy access to<br>private and shared<br>amenity space              |   |                                                                                                                                       | 1                                                                                         | 1                                     | Living room faces<br>west                                                                                                 |                                           |
| 8         | 1B2P         |                          |                      |                              | Kitchen                                                                   | •                                                |                                                                 | •                                                                                                  | •                                                                                                                                       | No - however<br>client has<br>confirmed layout<br>is acceptable for<br>private unit                               |                                                                                          | *                                       | N-A                                           | N-A                                                                                                                               |                                                       | N-A                                           |                                                                                                                                                                            |                                                                               | N-A                                                                            | N-A                                                                                      |   |                                                                                                                                       | •                                                                                         | 1                                     | Living room faces<br>west                                                                                                 | Not dual aspect - 1<br>bed unit           |
| 9         | Studio       | 1                        | 1                    | 1                            | Kitchen                                                                   | 1                                                | 1                                                               | 1                                                                                                  | 1                                                                                                                                       | N-A                                                                                                               | 1                                                                                        | 1                                       | N-A                                           | N-A                                                                                                                               | -                                                     | N-A                                           | -                                                                                                                                                                          | 4                                                                             | N-A                                                                            | N-A                                                                                      | 1 | 4                                                                                                                                     | 4                                                                                         | 1                                     | Living room faces<br>west                                                                                                 | Not dual aspect -<br>studio               |
| 10        | 3B5P WCH     |                          |                      |                              | Kitchen                                                                   | 1                                                | 1                                                               | 1                                                                                                  | 1                                                                                                                                       | 1                                                                                                                 | 4                                                                                        | 1                                       | 1                                             | 4                                                                                                                                 | 1                                                     | 1                                             | N-A                                                                                                                                                                        | 1                                                                             | 1                                                                              | 4                                                                                        |   | 4                                                                                                                                     | 4                                                                                         | 1                                     | Living room faces<br>west                                                                                                 |                                           |
| 11        | 3B5P         | 1                        | 3                    | 1                            | Kitchen                                                                   | 4                                                | *                                                               | 4                                                                                                  | 4                                                                                                                                       | •                                                                                                                 | 4                                                                                        | ď                                       | -                                             | 4                                                                                                                                 | 4                                                     | 4                                             | N-A                                                                                                                                                                        | 4                                                                             | N-A                                                                            | N-A                                                                                      | - |                                                                                                                                       | No but double<br>aspect unit                                                              | *                                     | Kitchen faces east                                                                                                        | . 🐔                                       |
| 12        | 2B3P         | 1                        |                      | 1                            | Kitchen                                                                   | 4                                                | 4                                                               | 4,                                                                                                 | 4                                                                                                                                       | 1                                                                                                                 | 4                                                                                        | 1                                       | N-A<br>Bathroom and en-                       | N-A                                                                                                                               | 4                                                     | N-A                                           |                                                                                                                                                                            | 4                                                                             | N-A                                                                            | N-A                                                                                      | 1 | 4                                                                                                                                     | 1                                                                                         | 4                                     | Kitchen faces east                                                                                                        |                                           |
| 13        | 2B4P         | -                        | 1                    | 1                            | Kitchen                                                                   | -                                                | 1                                                               | -                                                                                                  | -                                                                                                                                       | 1                                                                                                                 | -                                                                                        | 1                                       | suite<br>Bathroom and en-                     | N-A                                                                                                                               | -                                                     | N-A                                           |                                                                                                                                                                            | 1                                                                             | N-A                                                                            | N-A                                                                                      | - | -                                                                                                                                     | No                                                                                        | 1                                     | Kitchen faces east<br>Living room faces                                                                                   | No                                        |
| 14        | 3B5P<br>3B5P | 1                        | 8                    | 1                            | Kitchen<br>Kitchen                                                        | -                                                | 1                                                               | 1                                                                                                  | 1                                                                                                                                       | -                                                                                                                 | 1                                                                                        | 1                                       | suite<br>Bathroom and en-                     | N-A<br>N-A                                                                                                                        | -                                                     | 7                                             | N-A<br>N-A                                                                                                                                                                 | -                                                                             | N-A<br>N-A                                                                     | N-A<br>N-A                                                                               | - | -                                                                                                                                     | -                                                                                         | 7                                     | south Living room faces                                                                                                   |                                           |
| 16        | 2B4P         | 1                        | 1                    | 1                            | Kitchen                                                                   | 1                                                | 1                                                               | 1                                                                                                  | 1                                                                                                                                       |                                                                                                                   | 1                                                                                        | 1                                       | suite<br>Bathroom and en-                     | N-A                                                                                                                               | -                                                     | N-A                                           | N-A                                                                                                                                                                        | 1                                                                             | N-A                                                                            | N-A                                                                                      | 1 | 1                                                                                                                                     | 1                                                                                         | 1                                     | west<br>Living room faces                                                                                                 | -                                         |
| 17        | 1B2P WCH     | 1                        | 1                    | 1                            | Kitchen                                                                   | 1                                                | 1                                                               | 1                                                                                                  | 1                                                                                                                                       | 1                                                                                                                 | 1                                                                                        | 1                                       | suite<br>N-A                                  | N-A                                                                                                                               | 7                                                     | N-A                                           | 7                                                                                                                                                                          | 7                                                                             | N-A                                                                            | N-A                                                                                      | 7 | 1                                                                                                                                     | 1                                                                                         | 1                                     | west Living room faces                                                                                                    | Not dual aspect - 1                       |
| 18        | 3B5P         | 1                        | 1                    | 1                            | Kitchen                                                                   | 1                                                | 1                                                               | 1                                                                                                  | 4                                                                                                                                       | 1                                                                                                                 | 1                                                                                        | 1                                       | 1                                             | 1                                                                                                                                 | 1                                                     | 1                                             | N-A                                                                                                                                                                        | 1                                                                             | N-A                                                                            | N-A                                                                                      | 1 | 1                                                                                                                                     | 1                                                                                         | 1                                     | west Living room faces west                                                                                               | bed unit                                  |
| 19        | 3B5P         | 1                        | 4                    | 4                            | Kitchen                                                                   | 1                                                | 1                                                               | 1                                                                                                  | 1                                                                                                                                       | 1                                                                                                                 | 1                                                                                        | 4                                       | 1                                             | 1                                                                                                                                 | 1                                                     | 1                                             | N-A                                                                                                                                                                        | 1                                                                             | N-A                                                                            | N-A                                                                                      | 4 | 4                                                                                                                                     | No but double aspect unit                                                                 | 1                                     |                                                                                                                           | 4                                         |
| 20        | 2B3P         | 1                        | 1                    | 1                            | Kitchen                                                                   | 1                                                | 1                                                               | 1                                                                                                  | 1                                                                                                                                       | 1                                                                                                                 | 1                                                                                        | 1                                       | N-A                                           | N-A                                                                                                                               | 1                                                     | N-A                                           | 1                                                                                                                                                                          | 1                                                                             | N-A                                                                            | N-A                                                                                      | 1 | 6                                                                                                                                     | - J                                                                                       | 1                                     | Kitchen faces east<br>Kitchen faces east                                                                                  | 4                                         |
| 21        | 2B4P         | 4                        | 9                    | 4                            | Kitchen                                                                   | 1                                                | 1                                                               | 4                                                                                                  | 4                                                                                                                                       | 4                                                                                                                 | 1                                                                                        | 1                                       | Bathroom and en-<br>suite                     | N-A                                                                                                                               | 4                                                     | N-A                                           | 4                                                                                                                                                                          | 1                                                                             | N-A                                                                            | N-A                                                                                      | 1 | 1                                                                                                                                     | No                                                                                        | 1                                     | Kitchen faces east                                                                                                        | No                                        |
| 22        | 3B5P         | 4                        | 4                    | 1                            | Kitchen                                                                   | 1                                                | *                                                               | 4                                                                                                  | *                                                                                                                                       | <b>V</b>                                                                                                          | 1                                                                                        | 4                                       | Bathroom and en-<br>suite<br>Bathroom and en- | N-A                                                                                                                               | 1                                                     | 4                                             | N-A                                                                                                                                                                        | 4                                                                             | N-A                                                                            | N-A                                                                                      | 4 | 1                                                                                                                                     | 1                                                                                         | 1                                     | Living room faces<br>south<br>Living room faces                                                                           | 1                                         |
| 23        | 3B5P<br>2B4P | 1                        | 4                    | 4                            | Kitchen<br>Kitchen                                                        | 1                                                | 1                                                               | 1                                                                                                  | 1                                                                                                                                       | 1                                                                                                                 | 7                                                                                        | 4                                       | suite<br>Bathroom and en-                     | N-A<br>N-A                                                                                                                        | -                                                     | N-A                                           | N-A                                                                                                                                                                        | 7                                                                             | N-A<br>N-A                                                                     | N-A<br>N-A                                                                               | 4 | -                                                                                                                                     | 7                                                                                         | 1                                     | west Living room faces                                                                                                    | -                                         |
| 25        | 1B2P         | 1                        | 1                    | 1                            | Kitchen                                                                   | 1                                                | 1                                                               | -                                                                                                  | 1                                                                                                                                       | 1                                                                                                                 | 1                                                                                        | 1                                       | suite<br>N-A                                  | N-A                                                                                                                               | -                                                     | N-A                                           | -                                                                                                                                                                          | 7                                                                             | N-A                                                                            | N-A                                                                                      | 1 | 7                                                                                                                                     | 1                                                                                         | 1                                     | west<br>Living room faces                                                                                                 | Not dual aspect - 1                       |
| 26        | 3B5P         |                          |                      | -                            | Kitchen                                                                   | No                                               | •                                                               | •                                                                                                  | 1                                                                                                                                       | -                                                                                                                 | 1                                                                                        | 1                                       | N-A                                           | N-A                                                                                                                               | 1                                                     | N-A                                           | N-A                                                                                                                                                                        |                                                                               | Not at ground,<br>but easy access<br>to private and<br>shared amenity<br>space | Not at ground, but<br>easy access to<br>private and shared<br>amenity space              | • | 7                                                                                                                                     | 1                                                                                         | 1                                     | west Living room faces west                                                                                               | bed unit                                  |