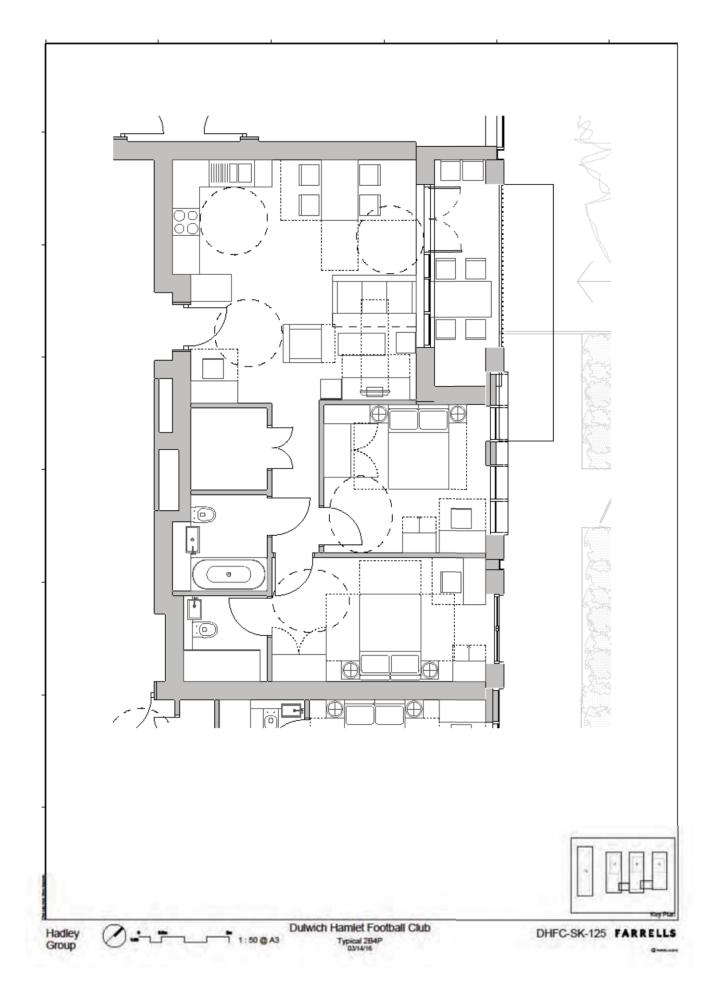

| STANDARDS | Unit Type    | Minimum<br>dwelling size | Minimum<br>room size | Minimum<br>ceiling<br>height | Have natural<br>light and<br>ventilation in<br>kitchens and<br>bathrooms* | Minimise noise<br>nuisance by<br>stacking floors | All habitable<br>rooms have<br>access to<br>natural<br>daylight | All principle<br>living rooms and<br>bedrooms<br>should have<br>vertical<br>windows for<br>outlook | New dwellings should<br>be provided with an<br>entrance lobby or hall<br>and ensure entry is<br>not directly onto a<br>flight of stairs | Access to<br>bedrooms and<br>bathrooms should<br>be from a<br>circulation area,<br>not solely off<br>another room | Kitchens located off living rooms or dining rooms must have satisfactory means of escape | WCs and<br>kitchens to<br>have adequate | have a separate WC and bathroom.              | All affordbable<br>dwellings with<br>three or more<br>bedrooms should<br>have kitchen that<br>is separate from<br>the living room | Private<br>amenity not<br>accessed<br>from<br>bedroom | Units with 3+<br>bedrooms<br>provide<br>10sqm | Units with up to 2<br>bedrooms ideally provide<br>10sqm of amenity space -<br>if this isn't achieved<br>remaining area should be<br>added to the communal<br>amenity space | Balconies,<br>terraces and<br>roof gardens<br>must be a<br>minimum of<br>3sqm | located at ground                                                              | Family units to be<br>located at ground<br>level to ensure<br>access to amenity<br>space |   | Area of glazing<br>capable of being<br>opened<br>equivalent to at<br>least 5% of<br>internal floor<br>space of each<br>habitable room | At least one<br>main wall with<br>a window<br>facing within<br>90 degrees of<br>due south | North<br>facing<br>gardens<br>avoided | Where possible living<br>rooms should face<br>southern or western<br>parts of the sky and<br>kitchens towards the<br>east | Encourages dwellings<br>to be dual aspect |
|-----------|--------------|--------------------------|----------------------|------------------------------|---------------------------------------------------------------------------|--------------------------------------------------|-----------------------------------------------------------------|----------------------------------------------------------------------------------------------------|-----------------------------------------------------------------------------------------------------------------------------------------|-------------------------------------------------------------------------------------------------------------------|------------------------------------------------------------------------------------------|-----------------------------------------|-----------------------------------------------|-----------------------------------------------------------------------------------------------------------------------------------|-------------------------------------------------------|-----------------------------------------------|----------------------------------------------------------------------------------------------------------------------------------------------------------------------------|-------------------------------------------------------------------------------|--------------------------------------------------------------------------------|------------------------------------------------------------------------------------------|---|---------------------------------------------------------------------------------------------------------------------------------------|-------------------------------------------------------------------------------------------|---------------------------------------|---------------------------------------------------------------------------------------------------------------------------|-------------------------------------------|
|           |              |                          |                      |                              |                                                                           |                                                  |                                                                 |                                                                                                    |                                                                                                                                         |                                                                                                                   |                                                                                          |                                         |                                               |                                                                                                                                   |                                                       |                                               |                                                                                                                                                                            |                                                                               |                                                                                |                                                                                          |   |                                                                                                                                       |                                                                                           |                                       |                                                                                                                           |                                           |
| Block A   |              | ,                        | ,                    |                              |                                                                           |                                                  | ,                                                               |                                                                                                    | ,                                                                                                                                       |                                                                                                                   |                                                                                          | ,                                       |                                               |                                                                                                                                   | ,                                                     |                                               | ,                                                                                                                                                                          | ,                                                                             |                                                                                |                                                                                          |   |                                                                                                                                       |                                                                                           |                                       | Living room faces                                                                                                         |                                           |
| 1         | 1B2P         | -                        | 1                    | 4                            | Kitchen                                                                   | 1                                                | 1                                                               | 1                                                                                                  | 4                                                                                                                                       | ₫                                                                                                                 | -                                                                                        | 1                                       | N-A                                           | N-A                                                                                                                               | 1                                                     | N-A                                           | -                                                                                                                                                                          | 1                                                                             | N-A                                                                            | N-A                                                                                      | 4 | -                                                                                                                                     | 7                                                                                         | 4                                     | Living room faces south                                                                                                   | •                                         |
| 2         | 1B2P         | ·                        |                      | Ť                            | Kitchen                                                                   |                                                  |                                                                 |                                                                                                    |                                                                                                                                         | No - however<br>client has<br>confirmed layout<br>is acceptable for<br>private unit                               |                                                                                          |                                         | N-A                                           | N-A                                                                                                                               |                                                       | N-A                                           | Ť                                                                                                                                                                          | Ť                                                                             | N-A                                                                            | N-A                                                                                      |   | Ť                                                                                                                                     | Ť                                                                                         |                                       | Living room faces south                                                                                                   | Not dual aspect - 1<br>bed unit           |
| 3         | 3B5P         | 4                        | 4                    | 4                            | Kitchen                                                                   | 4                                                | 1                                                               | 4                                                                                                  | 8                                                                                                                                       | 1                                                                                                                 | 4                                                                                        | 4                                       | 4                                             | 4                                                                                                                                 | 9                                                     | 1                                             | N-A                                                                                                                                                                        | 1                                                                             | 1                                                                              | 1                                                                                        | 1 | 1                                                                                                                                     | No but double aspect unit                                                                 | 1                                     |                                                                                                                           | 1                                         |
| 4         | 2B3P         | 1                        | 1                    | 1                            | Kitchen                                                                   | 1                                                | 1                                                               | 1                                                                                                  | <i>J.</i>                                                                                                                               | 1                                                                                                                 | 1                                                                                        | 1                                       | N-A                                           | N-A                                                                                                                               | 1                                                     | N-A                                           |                                                                                                                                                                            | 1                                                                             | N-A                                                                            | N-A                                                                                      | 1 | 1                                                                                                                                     | aspect unit                                                                               | 1                                     | Kitchen faces east<br>Kitchen faces east                                                                                  |                                           |
| 5         | 2B4P         | 1                        | 4                    | 1                            | Kitchen                                                                   | 1                                                | 1                                                               | 1                                                                                                  | 1                                                                                                                                       | 1                                                                                                                 | 4                                                                                        | 1                                       | Bathroom and en-<br>suite                     | N-A                                                                                                                               | -                                                     | N-A                                           |                                                                                                                                                                            | 1                                                                             | N-A                                                                            | N-A                                                                                      | - | 1                                                                                                                                     | No                                                                                        | 1                                     | Kitchen faces east                                                                                                        | No                                        |
| 6         | 3B5P         |                          |                      |                              | Kitchen                                                                   | ,                                                |                                                                 | •                                                                                                  | *                                                                                                                                       |                                                                                                                   |                                                                                          | •                                       | Bathroom and ensuite                          | N-A                                                                                                                               |                                                       |                                               | N-A                                                                                                                                                                        |                                                                               | Not at ground,<br>but easy access<br>to private and<br>shared amenity<br>space | Not at ground, but<br>easy access to<br>private and shared<br>amenity space              |   |                                                                                                                                       |                                                                                           |                                       | Living room faces south                                                                                                   |                                           |
| 7         | 3B5P         | 1                        | •                    |                              | Kitchen                                                                   | ,                                                | 1                                                               | 1                                                                                                  | 1                                                                                                                                       |                                                                                                                   |                                                                                          | 1                                       | Bathroom and ensuite                          | N-A                                                                                                                               |                                                       |                                               | N-A                                                                                                                                                                        | 4                                                                             | Not at ground,<br>but easy access<br>to private and<br>shared amenity<br>space | Not at ground, but<br>easy access to<br>private and shared<br>amenity space              |   |                                                                                                                                       | 1                                                                                         | 1                                     | Living room faces<br>west                                                                                                 |                                           |
| 8         | 1B2P         |                          |                      |                              | Kitchen                                                                   | •                                                |                                                                 | •                                                                                                  | •                                                                                                                                       | No - however<br>client has<br>confirmed layout<br>is acceptable for<br>private unit                               |                                                                                          | *                                       | N-A                                           | N-A                                                                                                                               |                                                       | N-A                                           |                                                                                                                                                                            |                                                                               | N-A                                                                            | N-A                                                                                      |   |                                                                                                                                       | •                                                                                         | 1                                     | Living room faces<br>west                                                                                                 | Not dual aspect - 1<br>bed unit           |
| 9         | Studio       | 1                        | 1                    | 1                            | Kitchen                                                                   | 1                                                | 1                                                               | 1                                                                                                  | 1                                                                                                                                       | N-A                                                                                                               | 1                                                                                        | 1                                       | N-A                                           | N-A                                                                                                                               | -                                                     | N-A                                           | -                                                                                                                                                                          | 4                                                                             | N-A                                                                            | N-A                                                                                      | 1 | 4                                                                                                                                     | 4                                                                                         | 1                                     | Living room faces<br>west                                                                                                 | Not dual aspect -<br>studio               |
| 10        | 3B5P WCH     |                          |                      |                              | Kitchen                                                                   | 1                                                | 1                                                               | 1                                                                                                  | 1                                                                                                                                       | 1                                                                                                                 | 4                                                                                        | 1                                       | 1                                             | 4                                                                                                                                 | 1                                                     | 1                                             | N-A                                                                                                                                                                        | 1                                                                             | 1                                                                              | 4                                                                                        |   | 4                                                                                                                                     | 4                                                                                         | 1                                     | Living room faces<br>west                                                                                                 |                                           |
| 11        | 3B5P         | 1                        | 3                    | 1                            | Kitchen                                                                   | 4                                                | *                                                               | 4                                                                                                  | 4                                                                                                                                       | •                                                                                                                 | 4                                                                                        | ď                                       | -                                             | 4                                                                                                                                 | 4                                                     | 4                                             | N-A                                                                                                                                                                        | 4                                                                             | N-A                                                                            | N-A                                                                                      | - |                                                                                                                                       | No but double<br>aspect unit                                                              | *                                     | Kitchen faces east                                                                                                        | . 🐔                                       |
| 12        | 2B3P         | 1                        |                      | 1                            | Kitchen                                                                   | 4                                                | 4                                                               | 4,                                                                                                 | 4                                                                                                                                       | 1                                                                                                                 | 4                                                                                        | 1                                       | N-A<br>Bathroom and en-                       | N-A                                                                                                                               | 4                                                     | N-A                                           |                                                                                                                                                                            | 4                                                                             | N-A                                                                            | N-A                                                                                      | 1 | 4                                                                                                                                     | 1                                                                                         | 4                                     | Kitchen faces east                                                                                                        |                                           |
| 13        | 2B4P         | -                        | 1                    | 1                            | Kitchen                                                                   | -                                                | 1                                                               | -                                                                                                  | -                                                                                                                                       | 1                                                                                                                 | -                                                                                        | 1                                       | suite<br>Bathroom and en-                     | N-A                                                                                                                               | -                                                     | N-A                                           |                                                                                                                                                                            | 1                                                                             | N-A                                                                            | N-A                                                                                      | - | -                                                                                                                                     | No                                                                                        | 1                                     | Kitchen faces east<br>Living room faces                                                                                   | No                                        |
| 14        | 3B5P<br>3B5P | 1                        | 8                    | 1                            | Kitchen<br>Kitchen                                                        | -                                                | 1                                                               | 1                                                                                                  | 1                                                                                                                                       | -                                                                                                                 | 1                                                                                        | 1                                       | suite<br>Bathroom and en-                     | N-A<br>N-A                                                                                                                        | -                                                     | 7                                             | N-A<br>N-A                                                                                                                                                                 | -                                                                             | N-A<br>N-A                                                                     | N-A<br>N-A                                                                               | - | -                                                                                                                                     | -                                                                                         | 7                                     | south Living room faces                                                                                                   |                                           |
| 16        | 2B4P         | 1                        | 1                    | 1                            | Kitchen                                                                   | 1                                                | 1                                                               | 1                                                                                                  | 1                                                                                                                                       |                                                                                                                   | 1                                                                                        | 1                                       | suite<br>Bathroom and en-                     | N-A                                                                                                                               | -                                                     | N-A                                           | N-A                                                                                                                                                                        | 1                                                                             | N-A                                                                            | N-A                                                                                      | 1 | 1                                                                                                                                     | 1                                                                                         | 1                                     | west<br>Living room faces                                                                                                 | -                                         |
| 17        | 1B2P WCH     | 1                        | 1                    | 1                            | Kitchen                                                                   | 1                                                | 1                                                               | 1                                                                                                  | 1                                                                                                                                       | 1                                                                                                                 | 1                                                                                        | 1                                       | suite<br>N-A                                  | N-A                                                                                                                               | 7                                                     | N-A                                           | 7                                                                                                                                                                          | 7                                                                             | N-A                                                                            | N-A                                                                                      | 7 | 1                                                                                                                                     | 1                                                                                         | 1                                     | west Living room faces                                                                                                    | Not dual aspect - 1                       |
| 18        | 3B5P         | 1                        | 1                    | 1                            | Kitchen                                                                   | 1                                                | 1                                                               | 1                                                                                                  | 4                                                                                                                                       | 1                                                                                                                 | 1                                                                                        | 1                                       | 1                                             | 1                                                                                                                                 | 1                                                     | 1                                             | N-A                                                                                                                                                                        | 1                                                                             | N-A                                                                            | N-A                                                                                      | 1 | 1                                                                                                                                     | 1                                                                                         | 1                                     | west Living room faces west                                                                                               | bed unit                                  |
| 19        | 3B5P         | 1                        | 4                    | 4                            | Kitchen                                                                   | 1                                                | 1                                                               | 1                                                                                                  | 1                                                                                                                                       | 1                                                                                                                 | 1                                                                                        | 4                                       | 1                                             | 1                                                                                                                                 | 1                                                     | 1                                             | N-A                                                                                                                                                                        | 1                                                                             | N-A                                                                            | N-A                                                                                      | 4 | 4                                                                                                                                     | No but double aspect unit                                                                 | 1                                     |                                                                                                                           | 4                                         |
| 20        | 2B3P         | 1                        | 1                    | 1                            | Kitchen                                                                   | 1                                                | 1                                                               | 1                                                                                                  | 1                                                                                                                                       | 1                                                                                                                 | 1                                                                                        | 1                                       | N-A                                           | N-A                                                                                                                               | 1                                                     | N-A                                           | 1                                                                                                                                                                          | 1                                                                             | N-A                                                                            | N-A                                                                                      | 1 | 6                                                                                                                                     | - J                                                                                       | 1                                     | Kitchen faces east<br>Kitchen faces east                                                                                  | 4                                         |
| 21        | 2B4P         | 4                        | 9                    | 4                            | Kitchen                                                                   | 1                                                | 1                                                               | 4                                                                                                  | 4                                                                                                                                       | 4                                                                                                                 | 1                                                                                        | 1                                       | Bathroom and en-<br>suite                     | N-A                                                                                                                               | 4                                                     | N-A                                           | 4                                                                                                                                                                          | 1                                                                             | N-A                                                                            | N-A                                                                                      | 1 | 1                                                                                                                                     | No                                                                                        | 1                                     | Kitchen faces east                                                                                                        | No                                        |
| 22        | 3B5P         | 4                        | 4                    | 1                            | Kitchen                                                                   | 1                                                | *                                                               | 4                                                                                                  | *                                                                                                                                       | <b>V</b>                                                                                                          | 1                                                                                        | 4                                       | Bathroom and en-<br>suite<br>Bathroom and en- | N-A                                                                                                                               | 1                                                     | 4                                             | N-A                                                                                                                                                                        | 4                                                                             | N-A                                                                            | N-A                                                                                      | 4 | 1                                                                                                                                     | 1                                                                                         | 1                                     | Living room faces<br>south<br>Living room faces                                                                           | 1                                         |
| 23        | 3B5P<br>2B4P | 1                        | 4                    | 4                            | Kitchen<br>Kitchen                                                        | 1                                                | 1                                                               | 1                                                                                                  | 1                                                                                                                                       | 1                                                                                                                 | 7                                                                                        | 4                                       | suite<br>Bathroom and en-                     | N-A<br>N-A                                                                                                                        | -                                                     | N-A                                           | N-A                                                                                                                                                                        | 7                                                                             | N-A<br>N-A                                                                     | N-A<br>N-A                                                                               | 4 | -                                                                                                                                     | 7                                                                                         | 1                                     | west Living room faces                                                                                                    | -                                         |
| 25        | 1B2P         | 1                        | 1                    | 1                            | Kitchen                                                                   | 1                                                | 1                                                               | -                                                                                                  | 1                                                                                                                                       | 1                                                                                                                 | 1                                                                                        | 1                                       | suite<br>N-A                                  | N-A                                                                                                                               | -                                                     | N-A                                           | -                                                                                                                                                                          | 7                                                                             | N-A                                                                            | N-A                                                                                      | 1 | 7                                                                                                                                     | 1                                                                                         | 1                                     | west<br>Living room faces                                                                                                 | Not dual aspect - 1                       |
| 26        | 3B5P         |                          |                      | -                            | Kitchen                                                                   | No                                               | •                                                               | •                                                                                                  | 1                                                                                                                                       | -                                                                                                                 | 1                                                                                        | 1                                       | N-A                                           | N-A                                                                                                                               | 1                                                     | N-A                                           | N-A                                                                                                                                                                        |                                                                               | Not at ground,<br>but easy access<br>to private and<br>shared amenity<br>space | Not at ground, but<br>easy access to<br>private and shared<br>amenity space              | • | 7                                                                                                                                     | 1                                                                                         | 1                                     | west Living room faces west                                                                                               | bed unit                                  |