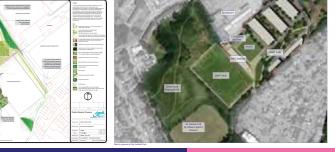

### GREEN SPACE - THE WIDER AREA

IMPROVED AND ACCESSIBLE OPEN SPACE

### **GREEN DALE FIELDS**