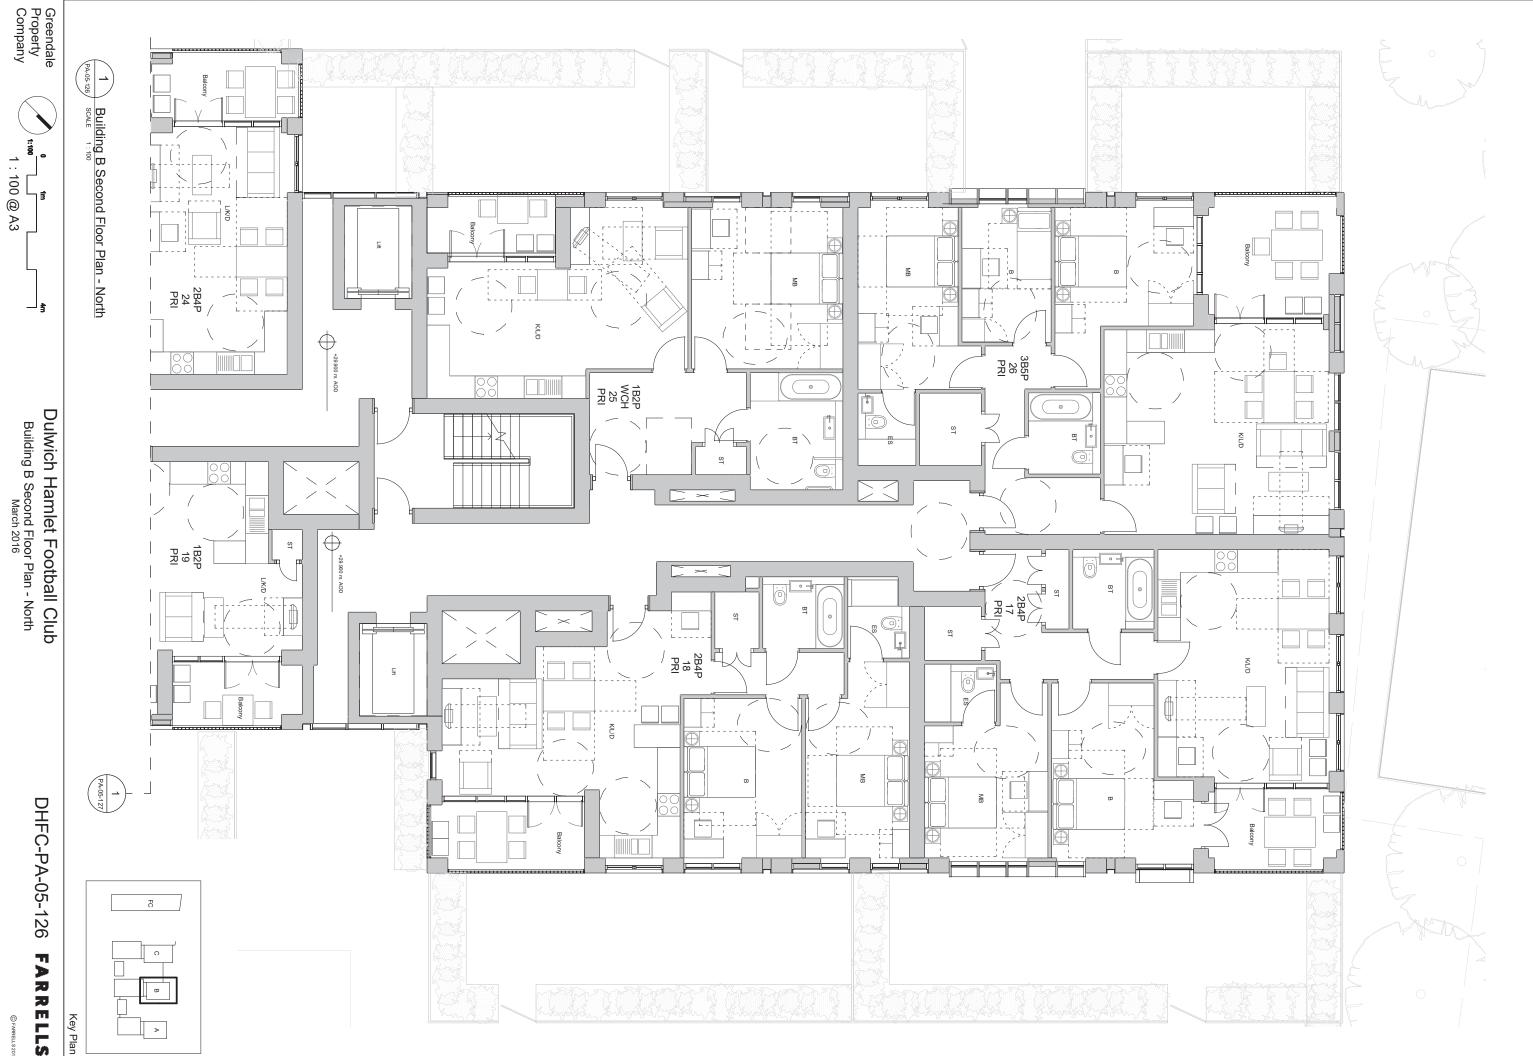

| STANDARDS | Unit Type    | Minimum<br>dwelling size | Minimum<br>room size | Minimum<br>ceiling<br>height | Have natural<br>light and<br>ventilation in<br>kitchens and<br>bathrooms* | Minimise noise<br>nuisance by<br>stacking floors | All habitable<br>rooms have<br>access to<br>natural<br>daylight | All principle<br>living rooms and<br>bedrooms<br>should have<br>vertical<br>windows for<br>outlook | New dwellings should<br>be provided with an<br>entrance lobby or hall<br>and ensure entry is<br>not directly onto a<br>flight of stairs | Access to<br>bedrooms and<br>bathrooms should<br>be from a<br>circulation area,<br>not solely off<br>another room | Kitchens located off living rooms or dining rooms must have satisfactory means of escape | WCs and<br>kitchens to<br>have adequate | have a separate WC and bathroom.              | All affordbable<br>dwellings with<br>three or more<br>bedrooms should<br>have kitchen that<br>is separate from<br>the living room | Private<br>amenity not<br>accessed<br>from<br>bedroom | Units with 3+<br>bedrooms<br>provide<br>10sqm | Units with up to 2<br>bedrooms ideally provide<br>10sqm of amenity space -<br>if this isn't achieved<br>remaining area should be<br>added to the communal<br>amenity space | Balconies,<br>terraces and<br>roof gardens<br>must be a<br>minimum of<br>3sqm | located at ground                                                              | Family units to be<br>located at ground<br>level to ensure<br>access to amenity<br>space |   | Area of glazing<br>capable of being<br>opened<br>equivalent to at<br>least 5% of<br>internal floor<br>space of each<br>habitable room | At least one<br>main wall with<br>a window<br>facing within<br>90 degrees of<br>due south | North<br>facing<br>gardens<br>avoided | Where possible living<br>rooms should face<br>southern or western<br>parts of the sky and<br>kitchens towards the<br>east | Encourages dwellings<br>to be dual aspect |
|-----------|--------------|--------------------------|----------------------|------------------------------|---------------------------------------------------------------------------|--------------------------------------------------|-----------------------------------------------------------------|----------------------------------------------------------------------------------------------------|-----------------------------------------------------------------------------------------------------------------------------------------|-------------------------------------------------------------------------------------------------------------------|------------------------------------------------------------------------------------------|-----------------------------------------|-----------------------------------------------|-----------------------------------------------------------------------------------------------------------------------------------|-------------------------------------------------------|-----------------------------------------------|----------------------------------------------------------------------------------------------------------------------------------------------------------------------------|-------------------------------------------------------------------------------|--------------------------------------------------------------------------------|------------------------------------------------------------------------------------------|---|---------------------------------------------------------------------------------------------------------------------------------------|-------------------------------------------------------------------------------------------|---------------------------------------|---------------------------------------------------------------------------------------------------------------------------|-------------------------------------------|
|           |              |                          |                      |                              |                                                                           |                                                  |                                                                 |                                                                                                    |                                                                                                                                         |                                                                                                                   |                                                                                          |                                         |                                               |                                                                                                                                   |                                                       |                                               |                                                                                                                                                                            |                                                                               |                                                                                |                                                                                          |   |                                                                                                                                       |                                                                                           |                                       |                                                                                                                           |                                           |
| Block A   |              | ,                        | ,                    |                              |                                                                           |                                                  | ,                                                               |                                                                                                    | ,                                                                                                                                       |                                                                                                                   |                                                                                          | ,                                       |                                               |                                                                                                                                   | ,                                                     |                                               | ,                                                                                                                                                                          | ,                                                                             |                                                                                |                                                                                          |   |                                                                                                                                       |                                                                                           |                                       | Living room faces                                                                                                         |                                           |
| 1         | 1B2P         | -                        | 1                    | 4                            | Kitchen                                                                   | 1                                                | 1                                                               | 1                                                                                                  | 4                                                                                                                                       | ₫                                                                                                                 | -                                                                                        | 1                                       | N-A                                           | N-A                                                                                                                               | 1                                                     | N-A                                           | -                                                                                                                                                                          | 1                                                                             | N-A                                                                            | N-A                                                                                      | 4 | -                                                                                                                                     | 7                                                                                         | 4                                     | Living room faces south                                                                                                   | •                                         |
| 2         | 1B2P         | ·                        |                      | Ť                            | Kitchen                                                                   |                                                  |                                                                 |                                                                                                    |                                                                                                                                         | No - however<br>client has<br>confirmed layout<br>is acceptable for<br>private unit                               |                                                                                          |                                         | N-A                                           | N-A                                                                                                                               |                                                       | N-A                                           | Ť                                                                                                                                                                          | Ť                                                                             | N-A                                                                            | N-A                                                                                      |   | Ť                                                                                                                                     | Ť                                                                                         |                                       | Living room faces south                                                                                                   | Not dual aspect - 1<br>bed unit           |
| 3         | 3B5P         | 4                        | 4                    | 4                            | Kitchen                                                                   | 4                                                | 1                                                               | 4                                                                                                  | 8                                                                                                                                       | 1                                                                                                                 | 4                                                                                        | 4                                       | 4                                             | 4                                                                                                                                 | 9                                                     | 1                                             | N-A                                                                                                                                                                        | 1                                                                             | 1                                                                              | 1                                                                                        | 1 | 1                                                                                                                                     | No but double aspect unit                                                                 | 1                                     |                                                                                                                           | 1                                         |
| 4         | 2B3P         | 1                        | 1                    | 1                            | Kitchen                                                                   | 1                                                | 1                                                               | 1                                                                                                  | <i>J.</i>                                                                                                                               | 1                                                                                                                 | 1                                                                                        | 1                                       | N-A                                           | N-A                                                                                                                               | 1                                                     | N-A                                           |                                                                                                                                                                            | 1                                                                             | N-A                                                                            | N-A                                                                                      | 1 | 1                                                                                                                                     | aspect unit                                                                               | 1                                     | Kitchen faces east<br>Kitchen faces east                                                                                  |                                           |
| 5         | 2B4P         | 1                        | 4                    | 1                            | Kitchen                                                                   | 1                                                | 1                                                               | 1                                                                                                  | 1                                                                                                                                       | 1                                                                                                                 | 4                                                                                        | 1                                       | Bathroom and en-<br>suite                     | N-A                                                                                                                               | -                                                     | N-A                                           |                                                                                                                                                                            | 1                                                                             | N-A                                                                            | N-A                                                                                      | - | 1                                                                                                                                     | No                                                                                        | 1                                     | Kitchen faces east                                                                                                        | No                                        |
| 6         | 3B5P         |                          |                      |                              | Kitchen                                                                   | ,                                                |                                                                 | •                                                                                                  | *                                                                                                                                       |                                                                                                                   |                                                                                          | •                                       | Bathroom and ensuite                          | N-A                                                                                                                               |                                                       |                                               | N-A                                                                                                                                                                        |                                                                               | Not at ground,<br>but easy access<br>to private and<br>shared amenity<br>space | Not at ground, but<br>easy access to<br>private and shared<br>amenity space              |   |                                                                                                                                       |                                                                                           |                                       | Living room faces south                                                                                                   |                                           |
| 7         | 3B5P         | 1                        | •                    |                              | Kitchen                                                                   | ,                                                | 1                                                               | 1                                                                                                  | 1                                                                                                                                       |                                                                                                                   |                                                                                          | 1                                       | Bathroom and ensuite                          | N-A                                                                                                                               |                                                       |                                               | N-A                                                                                                                                                                        | 4                                                                             | Not at ground,<br>but easy access<br>to private and<br>shared amenity<br>space | Not at ground, but<br>easy access to<br>private and shared<br>amenity space              |   |                                                                                                                                       | 1                                                                                         | 1                                     | Living room faces<br>west                                                                                                 |                                           |
| 8         | 1B2P         |                          |                      |                              | Kitchen                                                                   | •                                                |                                                                 | •                                                                                                  | •                                                                                                                                       | No - however<br>client has<br>confirmed layout<br>is acceptable for<br>private unit                               |                                                                                          | *                                       | N-A                                           | N-A                                                                                                                               |                                                       | N-A                                           |                                                                                                                                                                            |                                                                               | N-A                                                                            | N-A                                                                                      |   |                                                                                                                                       | •                                                                                         | 1                                     | Living room faces<br>west                                                                                                 | Not dual aspect - 1<br>bed unit           |
| 9         | Studio       | 1                        | 1                    | 1                            | Kitchen                                                                   | 1                                                | 1                                                               | 1                                                                                                  | 1                                                                                                                                       | N-A                                                                                                               | 1                                                                                        | 1                                       | N-A                                           | N-A                                                                                                                               | -                                                     | N-A                                           | -                                                                                                                                                                          | 4                                                                             | N-A                                                                            | N-A                                                                                      | 1 | 4                                                                                                                                     | 4                                                                                         | 1                                     | Living room faces<br>west                                                                                                 | Not dual aspect -<br>studio               |
| 10        | 3B5P WCH     |                          |                      |                              | Kitchen                                                                   | 1                                                | 1                                                               | 1                                                                                                  | 1                                                                                                                                       | 1                                                                                                                 | 4                                                                                        | 1                                       | 1                                             | 4                                                                                                                                 | 1                                                     | 1                                             | N-A                                                                                                                                                                        | 1                                                                             | 1                                                                              | 4                                                                                        |   | 4                                                                                                                                     | 4                                                                                         | 1                                     | Living room faces<br>west                                                                                                 |                                           |
| 11        | 3B5P         | 1                        | 3                    | 1                            | Kitchen                                                                   | 4                                                | *                                                               | 4                                                                                                  | 4                                                                                                                                       | •                                                                                                                 | 4                                                                                        | ď                                       | -                                             | 4                                                                                                                                 | 4                                                     | 4                                             | N-A                                                                                                                                                                        | 4                                                                             | N-A                                                                            | N-A                                                                                      | - |                                                                                                                                       | No but double<br>aspect unit                                                              | *                                     | Kitchen faces east                                                                                                        | . 🐔                                       |
| 12        | 2B3P         | 1                        |                      | 1                            | Kitchen                                                                   | 4                                                | 4                                                               | 4,                                                                                                 | 4                                                                                                                                       | 1                                                                                                                 | 4                                                                                        | 1                                       | N-A<br>Bathroom and en-                       | N-A                                                                                                                               | 4                                                     | N-A                                           |                                                                                                                                                                            | 4                                                                             | N-A                                                                            | N-A                                                                                      | 1 | 4                                                                                                                                     | 1                                                                                         | 4                                     | Kitchen faces east                                                                                                        |                                           |
| 13        | 2B4P         | -                        | 1                    | 1                            | Kitchen                                                                   | -                                                | 1                                                               | -                                                                                                  | -                                                                                                                                       | 1                                                                                                                 | -                                                                                        | 1                                       | suite<br>Bathroom and en-                     | N-A                                                                                                                               | -                                                     | N-A                                           |                                                                                                                                                                            | 1                                                                             | N-A                                                                            | N-A                                                                                      | - | -                                                                                                                                     | No                                                                                        | 1                                     | Kitchen faces east<br>Living room faces                                                                                   | No                                        |
| 14        | 3B5P<br>3B5P | 1                        | 8                    | 1                            | Kitchen<br>Kitchen                                                        | -                                                | 1                                                               | 1                                                                                                  | 1                                                                                                                                       | -                                                                                                                 | 1                                                                                        | 1                                       | suite<br>Bathroom and en-                     | N-A<br>N-A                                                                                                                        | -                                                     | 7                                             | N-A<br>N-A                                                                                                                                                                 | -                                                                             | N-A<br>N-A                                                                     | N-A<br>N-A                                                                               | - | -                                                                                                                                     | -                                                                                         | 7                                     | south Living room faces                                                                                                   |                                           |
| 16        | 2B4P         | 1                        | 1                    | 1                            | Kitchen                                                                   | 1                                                | 1                                                               | 1                                                                                                  | 1                                                                                                                                       |                                                                                                                   | 1                                                                                        | 1                                       | suite<br>Bathroom and en-                     | N-A                                                                                                                               | -                                                     | N-A                                           | N-A                                                                                                                                                                        | 1                                                                             | N-A                                                                            | N-A                                                                                      | 1 | 1                                                                                                                                     | 1                                                                                         | 1                                     | west<br>Living room faces                                                                                                 | -                                         |
| 17        | 1B2P WCH     | 1                        | 1                    | 1                            | Kitchen                                                                   | 1                                                | 1                                                               | 1                                                                                                  | 1                                                                                                                                       | 1                                                                                                                 | 1                                                                                        | 1                                       | suite<br>N-A                                  | N-A                                                                                                                               | 7                                                     | N-A                                           | 7                                                                                                                                                                          | 7                                                                             | N-A                                                                            | N-A                                                                                      | 7 | 1                                                                                                                                     | 1                                                                                         | 1                                     | west Living room faces                                                                                                    | Not dual aspect - 1                       |
| 18        | 3B5P         | 1                        | 1                    | 1                            | Kitchen                                                                   | 1                                                | 1                                                               | 1                                                                                                  | 4                                                                                                                                       | 1                                                                                                                 | 1                                                                                        | 1                                       | 1                                             | 1                                                                                                                                 | 1                                                     | 1                                             | N-A                                                                                                                                                                        | 1                                                                             | N-A                                                                            | N-A                                                                                      | 1 | 1                                                                                                                                     | 1                                                                                         | 1                                     | west Living room faces west                                                                                               | bed unit                                  |
| 19        | 3B5P         | 1                        | 4                    | 4                            | Kitchen                                                                   | 1                                                | 1                                                               | 1                                                                                                  | 1                                                                                                                                       | 1                                                                                                                 | 1                                                                                        | 4                                       | 1                                             | 1                                                                                                                                 | 1                                                     | 1                                             | N-A                                                                                                                                                                        | 1                                                                             | N-A                                                                            | N-A                                                                                      | 4 | 4                                                                                                                                     | No but double aspect unit                                                                 | 1                                     |                                                                                                                           | 4                                         |
| 20        | 2B3P         | 1                        | 1                    | 1                            | Kitchen                                                                   | 1                                                | 1                                                               | 1                                                                                                  | 1                                                                                                                                       | 1                                                                                                                 | 1                                                                                        | 1                                       | N-A                                           | N-A                                                                                                                               | 1                                                     | N-A                                           | 1                                                                                                                                                                          | 1                                                                             | N-A                                                                            | N-A                                                                                      | 1 | 6                                                                                                                                     | - J                                                                                       | 1                                     | Kitchen faces east<br>Kitchen faces east                                                                                  | 4                                         |
| 21        | 2B4P         | 4                        | 9                    | 4                            | Kitchen                                                                   | 1                                                | 1                                                               | 4                                                                                                  | 4                                                                                                                                       | 4                                                                                                                 | 1                                                                                        | 1                                       | Bathroom and en-<br>suite                     | N-A                                                                                                                               | 4                                                     | N-A                                           | 4                                                                                                                                                                          | 1                                                                             | N-A                                                                            | N-A                                                                                      | 1 | 1                                                                                                                                     | No                                                                                        | 1                                     | Kitchen faces east                                                                                                        | No                                        |
| 22        | 3B5P         | 4                        | 4                    | 1                            | Kitchen                                                                   | 1                                                | *                                                               | 4                                                                                                  | *                                                                                                                                       | <b>V</b>                                                                                                          | 1                                                                                        | 4                                       | Bathroom and en-<br>suite<br>Bathroom and en- | N-A                                                                                                                               | 1                                                     | 4                                             | N-A                                                                                                                                                                        | 4                                                                             | N-A                                                                            | N-A                                                                                      | 4 | 1                                                                                                                                     | 1                                                                                         | 1                                     | Living room faces<br>south<br>Living room faces                                                                           | 1                                         |
| 23        | 3B5P<br>2B4P | 1                        | 4                    | 4                            | Kitchen<br>Kitchen                                                        | 1                                                | 1                                                               | 1                                                                                                  | 1                                                                                                                                       | 1                                                                                                                 | 7                                                                                        | 4                                       | suite<br>Bathroom and en-                     | N-A<br>N-A                                                                                                                        | -                                                     | N-A                                           | N-A                                                                                                                                                                        | 7                                                                             | N-A<br>N-A                                                                     | N-A<br>N-A                                                                               | 4 | -                                                                                                                                     | 7                                                                                         | 1                                     | west Living room faces                                                                                                    | -                                         |
| 25        | 1B2P         | 1                        | 1                    | 1                            | Kitchen                                                                   | 1                                                | 1                                                               | -                                                                                                  | 1                                                                                                                                       | 1                                                                                                                 | 1                                                                                        | 1                                       | suite<br>N-A                                  | N-A                                                                                                                               | -                                                     | N-A                                           | -                                                                                                                                                                          | 7                                                                             | N-A                                                                            | N-A                                                                                      | 1 | 7                                                                                                                                     | 1                                                                                         | 1                                     | west<br>Living room faces                                                                                                 | Not dual aspect - 1                       |
| 26        | 3B5P         |                          |                      | -                            | Kitchen                                                                   | No                                               | •                                                               | •                                                                                                  | 1                                                                                                                                       | -                                                                                                                 | 1                                                                                        | 1                                       | N-A                                           | N-A                                                                                                                               | 1                                                     | N-A                                           | N-A                                                                                                                                                                        |                                                                               | Not at ground,<br>but easy access<br>to private and<br>shared amenity<br>space | Not at ground, but<br>easy access to<br>private and shared<br>amenity space              | • | 7                                                                                                                                     | 1                                                                                         | 1                                     | west Living room faces west                                                                                               | bed unit                                  |