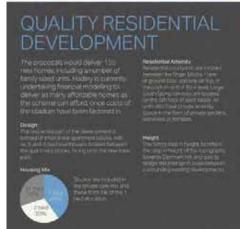

|     |          | Housing Mix    |              |
|-----|----------|----------------|--------------|
| 60% | %+ units | Max. 5%        | Min. 30% for |
| f   | or 3+    | studios        | 5+ occupants |
| OCC | cupants  | (private only) |              |
|     |          |                |              |
|     |          |                |              |
|     |          |                |              |
|     |          |                |              |
|     |          |                |              |
|     | -        |                |              |
|     |          |                |              |
|     |          |                |              |
|     |          |                |              |