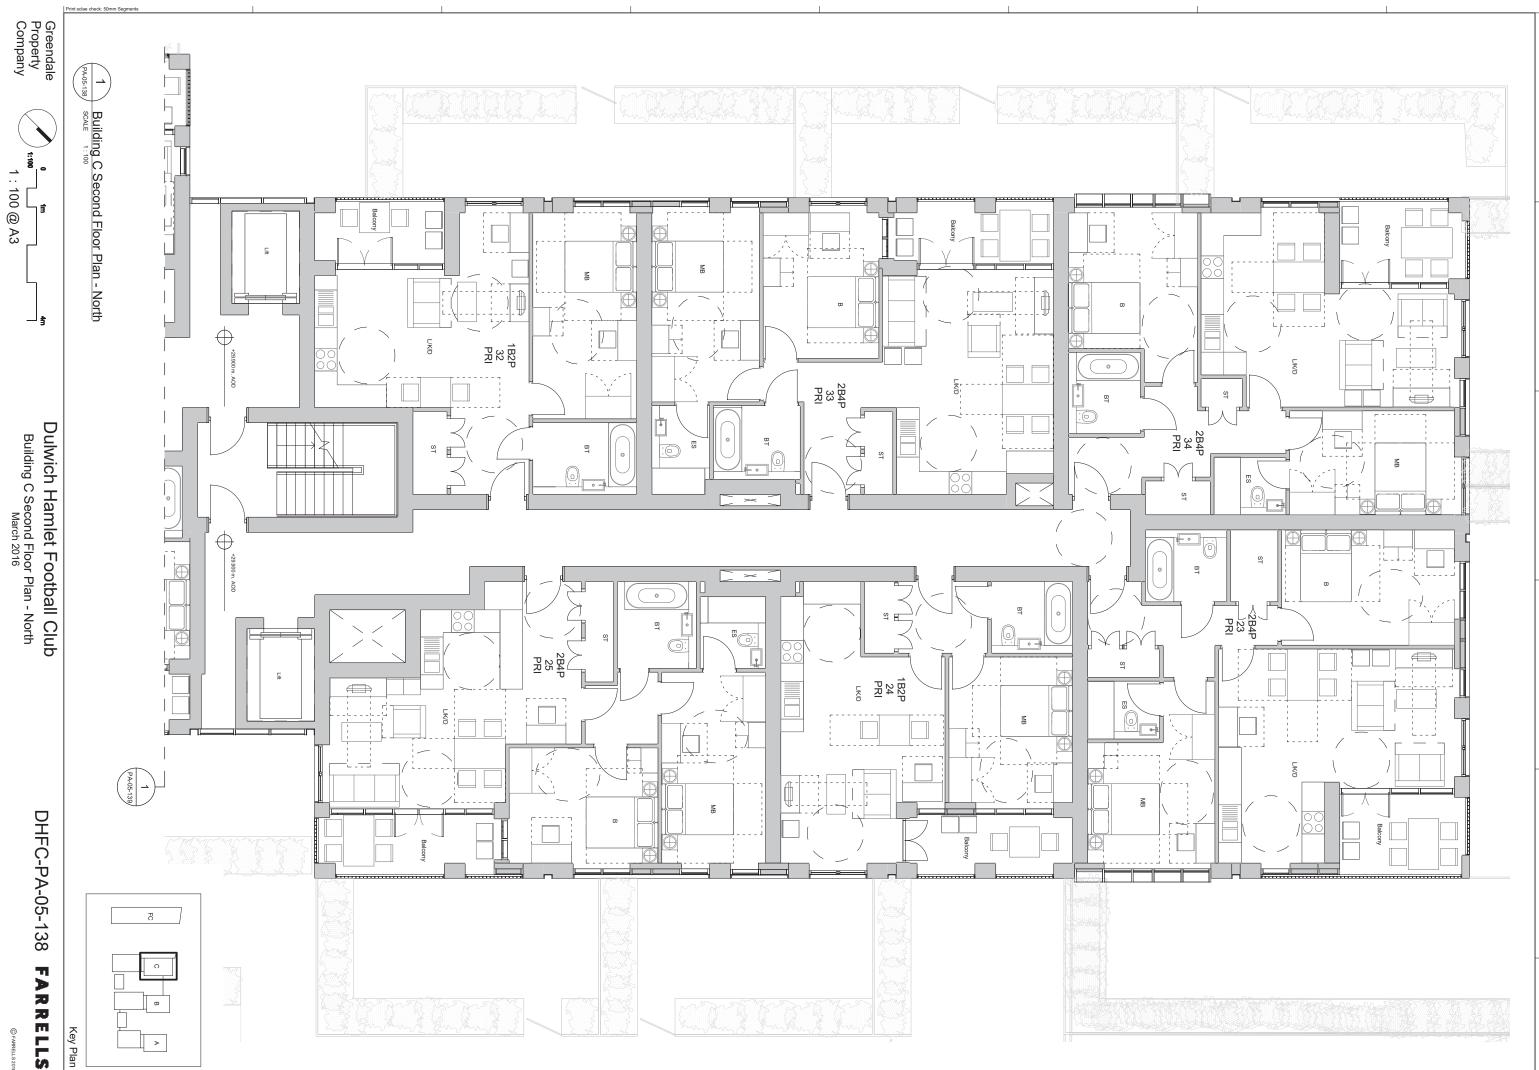

| STANDARDS | Unit Type    | Minimum<br>dwelling size | Minimum<br>room size | Minimum<br>ceiling<br>height | Have natural<br>light and<br>ventilation in<br>kitchens and<br>bathrooms* | Minimise noise<br>nuisance by<br>stacking floors | All habitable<br>rooms have<br>access to<br>natural<br>daylight | All principle<br>living rooms and<br>bedrooms<br>should have<br>vertical<br>windows for<br>outlook | New dwellings should<br>be provided with an<br>entrance lobby or hall<br>and ensure entry is<br>not directly onto a<br>flight of stairs | Access to<br>bedrooms and<br>bathrooms should<br>be from a<br>circulation area,<br>not solely off<br>another room | Kitchens located off living rooms or dining rooms must have satisfactory means of escape | WCs and<br>kitchens to<br>have adequate | have a separate WC and bathroom.              | All affordbable<br>dwellings with<br>three or more<br>bedrooms should<br>have kitchen that<br>is separate from<br>the living room | Private<br>amenity not<br>accessed<br>from<br>bedroom | Units with 3+<br>bedrooms<br>provide<br>10sqm | Units with up to 2<br>bedrooms ideally provide<br>10sqm of amenity space -<br>if this isn't achieved<br>remaining area should be<br>added to the communal<br>amenity space | Balconies,<br>terraces and<br>roof gardens<br>must be a<br>minimum of<br>3sqm | located at ground                                                              | Family units to be<br>located at ground<br>level to ensure<br>access to amenity<br>space |   | Area of glazing<br>capable of being<br>opened<br>equivalent to at<br>least 5% of<br>internal floor<br>space of each<br>habitable room | At least one<br>main wall with<br>a window<br>facing within<br>90 degrees of<br>due south | North<br>facing<br>gardens<br>avoided | Where possible living<br>rooms should face<br>southern or western<br>parts of the sky and<br>kitchens towards the<br>east | Encourages dwellings<br>to be dual aspect |
|-----------|--------------|--------------------------|----------------------|------------------------------|---------------------------------------------------------------------------|--------------------------------------------------|-----------------------------------------------------------------|----------------------------------------------------------------------------------------------------|-----------------------------------------------------------------------------------------------------------------------------------------|-------------------------------------------------------------------------------------------------------------------|------------------------------------------------------------------------------------------|-----------------------------------------|-----------------------------------------------|-----------------------------------------------------------------------------------------------------------------------------------|-------------------------------------------------------|-----------------------------------------------|----------------------------------------------------------------------------------------------------------------------------------------------------------------------------|-------------------------------------------------------------------------------|--------------------------------------------------------------------------------|------------------------------------------------------------------------------------------|---|---------------------------------------------------------------------------------------------------------------------------------------|-------------------------------------------------------------------------------------------|---------------------------------------|---------------------------------------------------------------------------------------------------------------------------|-------------------------------------------|
|           |              |                          |                      |                              |                                                                           |                                                  |                                                                 |                                                                                                    |                                                                                                                                         |                                                                                                                   |                                                                                          |                                         |                                               |                                                                                                                                   |                                                       |                                               |                                                                                                                                                                            |                                                                               |                                                                                |                                                                                          |   |                                                                                                                                       |                                                                                           |                                       |                                                                                                                           |                                           |
| Block A   |              | ,                        | ,                    |                              |                                                                           |                                                  | ,                                                               |                                                                                                    | ,                                                                                                                                       |                                                                                                                   |                                                                                          | ,                                       |                                               |                                                                                                                                   | ,                                                     |                                               | ,                                                                                                                                                                          | ,                                                                             |                                                                                |                                                                                          |   |                                                                                                                                       |                                                                                           |                                       | Living room faces                                                                                                         |                                           |
| 1         | 1B2P         | -                        | 1                    | 4                            | Kitchen                                                                   | 1                                                | 1                                                               | 1                                                                                                  | 4                                                                                                                                       | ₫                                                                                                                 | -                                                                                        | 1                                       | N-A                                           | N-A                                                                                                                               | 1                                                     | N-A                                           | -                                                                                                                                                                          | 1                                                                             | N-A                                                                            | N-A                                                                                      | 4 | -                                                                                                                                     | 7                                                                                         | 4                                     | Living room faces south                                                                                                   | •                                         |
| 2         | 1B2P         | ·                        |                      | Ť                            | Kitchen                                                                   |                                                  |                                                                 |                                                                                                    |                                                                                                                                         | No - however<br>client has<br>confirmed layout<br>is acceptable for<br>private unit                               |                                                                                          |                                         | N-A                                           | N-A                                                                                                                               |                                                       | N-A                                           | Ť                                                                                                                                                                          | Ť                                                                             | N-A                                                                            | N-A                                                                                      |   | Ť                                                                                                                                     | Ť                                                                                         |                                       | Living room faces south                                                                                                   | Not dual aspect - 1<br>bed unit           |
| 3         | 3B5P         | 4                        | 4                    | 4                            | Kitchen                                                                   | 4                                                | 1                                                               | 4                                                                                                  | 8                                                                                                                                       | 1                                                                                                                 | 4                                                                                        | 4                                       | 4                                             | 4                                                                                                                                 | 9                                                     | 1                                             | N-A                                                                                                                                                                        | 1                                                                             | 1                                                                              | 1                                                                                        | 1 | 1                                                                                                                                     | No but double aspect unit                                                                 | 1                                     |                                                                                                                           | 1                                         |
| 4         | 2B3P         | 1                        | 1                    | 1                            | Kitchen                                                                   | 1                                                | 1                                                               | 1                                                                                                  | <i>J.</i>                                                                                                                               | 1                                                                                                                 | 1                                                                                        | 1                                       | N-A                                           | N-A                                                                                                                               | 1                                                     | N-A                                           |                                                                                                                                                                            | 1                                                                             | N-A                                                                            | N-A                                                                                      | 1 | 1                                                                                                                                     | aspect unit                                                                               | 1                                     | Kitchen faces east<br>Kitchen faces east                                                                                  |                                           |
| 5         | 2B4P         | 1                        | 4                    | 1                            | Kitchen                                                                   | 1                                                | 1                                                               | 1                                                                                                  | 1                                                                                                                                       | 1                                                                                                                 | 4                                                                                        | 1                                       | Bathroom and en-<br>suite                     | N-A                                                                                                                               | -                                                     | N-A                                           |                                                                                                                                                                            | 1                                                                             | N-A                                                                            | N-A                                                                                      | - | 1                                                                                                                                     | No                                                                                        | 1                                     | Kitchen faces east                                                                                                        | No                                        |
| 6         | 3B5P         |                          |                      |                              | Kitchen                                                                   | ,                                                |                                                                 | •                                                                                                  | *                                                                                                                                       |                                                                                                                   |                                                                                          | •                                       | Bathroom and ensuite                          | N-A                                                                                                                               |                                                       |                                               | N-A                                                                                                                                                                        |                                                                               | Not at ground,<br>but easy access<br>to private and<br>shared amenity<br>space | Not at ground, but<br>easy access to<br>private and shared<br>amenity space              |   |                                                                                                                                       |                                                                                           |                                       | Living room faces south                                                                                                   |                                           |
| 7         | 3B5P         | 1                        | •                    |                              | Kitchen                                                                   | ,                                                | 1                                                               | 1                                                                                                  | 1                                                                                                                                       |                                                                                                                   |                                                                                          | 1                                       | Bathroom and ensuite                          | N-A                                                                                                                               |                                                       |                                               | N-A                                                                                                                                                                        | 4                                                                             | Not at ground,<br>but easy access<br>to private and<br>shared amenity<br>space | Not at ground, but<br>easy access to<br>private and shared<br>amenity space              |   |                                                                                                                                       | 1                                                                                         | 1                                     | Living room faces<br>west                                                                                                 |                                           |
| 8         | 1B2P         |                          |                      |                              | Kitchen                                                                   | •                                                |                                                                 | •                                                                                                  | •                                                                                                                                       | No - however<br>client has<br>confirmed layout<br>is acceptable for<br>private unit                               |                                                                                          | *                                       | N-A                                           | N-A                                                                                                                               |                                                       | N-A                                           |                                                                                                                                                                            |                                                                               | N-A                                                                            | N-A                                                                                      |   |                                                                                                                                       | •                                                                                         | 1                                     | Living room faces<br>west                                                                                                 | Not dual aspect - 1<br>bed unit           |
| 9         | Studio       | 1                        | 1                    | 1                            | Kitchen                                                                   | 1                                                | 1                                                               | 1                                                                                                  | 1                                                                                                                                       | N-A                                                                                                               | 1                                                                                        | 1                                       | N-A                                           | N-A                                                                                                                               | -                                                     | N-A                                           | -                                                                                                                                                                          | 4                                                                             | N-A                                                                            | N-A                                                                                      | 1 | 4                                                                                                                                     | 4                                                                                         | 1                                     | Living room faces<br>west                                                                                                 | Not dual aspect -<br>studio               |
| 10        | 3B5P WCH     |                          |                      |                              | Kitchen                                                                   | 1                                                | 1                                                               | 1                                                                                                  | 1                                                                                                                                       | 1                                                                                                                 | 4                                                                                        | 1                                       | 1                                             | 4                                                                                                                                 | 1                                                     | 1                                             | N-A                                                                                                                                                                        | 1                                                                             | 1                                                                              | 4                                                                                        |   | 4                                                                                                                                     | 4                                                                                         | 1                                     | Living room faces<br>west                                                                                                 |                                           |
| 11        | 3B5P         | 1                        | 3                    | 1                            | Kitchen                                                                   | 4                                                | *                                                               | 4                                                                                                  | 4                                                                                                                                       | •                                                                                                                 | 4                                                                                        | ď                                       | -                                             | 4                                                                                                                                 | 4                                                     | 4                                             | N-A                                                                                                                                                                        | 4                                                                             | N-A                                                                            | N-A                                                                                      | - |                                                                                                                                       | No but double<br>aspect unit                                                              | *                                     | Kitchen faces east                                                                                                        | . 🐔                                       |
| 12        | 2B3P         | 1                        |                      | 1                            | Kitchen                                                                   | 4                                                | 4                                                               | 4,                                                                                                 | 4                                                                                                                                       | 1                                                                                                                 | 4                                                                                        | 1                                       | N-A<br>Bathroom and en-                       | N-A                                                                                                                               | 4                                                     | N-A                                           |                                                                                                                                                                            | 4                                                                             | N-A                                                                            | N-A                                                                                      | 1 | 4                                                                                                                                     | 1                                                                                         | 4                                     | Kitchen faces east                                                                                                        |                                           |
| 13        | 2B4P         | -                        | 1                    | 1                            | Kitchen                                                                   | -                                                | 1                                                               | -                                                                                                  | -                                                                                                                                       | 1                                                                                                                 | -                                                                                        | 1                                       | suite<br>Bathroom and en-                     | N-A                                                                                                                               | -                                                     | N-A                                           |                                                                                                                                                                            | 1                                                                             | N-A                                                                            | N-A                                                                                      | - | -                                                                                                                                     | No                                                                                        | 1                                     | Kitchen faces east<br>Living room faces                                                                                   | No                                        |
| 14        | 3B5P<br>3B5P | 1                        | 8                    | 1                            | Kitchen<br>Kitchen                                                        | -                                                | 1                                                               | 1                                                                                                  | 1                                                                                                                                       | -                                                                                                                 | 1                                                                                        | 1                                       | suite<br>Bathroom and en-                     | N-A<br>N-A                                                                                                                        | -                                                     | 7                                             | N-A<br>N-A                                                                                                                                                                 | -                                                                             | N-A<br>N-A                                                                     | N-A<br>N-A                                                                               | - | -                                                                                                                                     | -                                                                                         | 7                                     | south Living room faces                                                                                                   |                                           |
| 16        | 2B4P         | 1                        | 1                    | 1                            | Kitchen                                                                   | 1                                                | 1                                                               | 1                                                                                                  | 1                                                                                                                                       |                                                                                                                   | 1                                                                                        | 1                                       | suite<br>Bathroom and en-                     | N-A                                                                                                                               | -                                                     | N-A                                           | N-A                                                                                                                                                                        | 1                                                                             | N-A                                                                            | N-A                                                                                      | 1 | 1                                                                                                                                     | 1                                                                                         | 1                                     | west<br>Living room faces                                                                                                 | -                                         |
| 17        | 1B2P WCH     | 1                        | 1                    | 1                            | Kitchen                                                                   | 1                                                | 1                                                               | 1                                                                                                  | 1                                                                                                                                       | 1                                                                                                                 | 1                                                                                        | 1                                       | suite<br>N-A                                  | N-A                                                                                                                               | 7                                                     | N-A                                           | 7                                                                                                                                                                          | 7                                                                             | N-A                                                                            | N-A                                                                                      | 7 | 1                                                                                                                                     | 1                                                                                         | 1                                     | west Living room faces                                                                                                    | Not dual aspect - 1                       |
| 18        | 3B5P         | 1                        | 1                    | 1                            | Kitchen                                                                   | 1                                                | 1                                                               | 1                                                                                                  | 4                                                                                                                                       | 1                                                                                                                 | 1                                                                                        | 1                                       | 1                                             | 1                                                                                                                                 | 1                                                     | 1                                             | N-A                                                                                                                                                                        | 1                                                                             | N-A                                                                            | N-A                                                                                      | 1 | 1                                                                                                                                     | 1                                                                                         | 1                                     | west Living room faces west                                                                                               | bed unit                                  |
| 19        | 3B5P         | 1                        | 4                    | 4                            | Kitchen                                                                   | 1                                                | 1                                                               | 1                                                                                                  | 1                                                                                                                                       | 1                                                                                                                 | 1                                                                                        | 4                                       | 1                                             | 1                                                                                                                                 | 1                                                     | 1                                             | N-A                                                                                                                                                                        | 1                                                                             | N-A                                                                            | N-A                                                                                      | 4 | 4                                                                                                                                     | No but double aspect unit                                                                 | 1                                     |                                                                                                                           | 4                                         |
| 20        | 2B3P         | 1                        | 1                    | 1                            | Kitchen                                                                   | 1                                                | 1                                                               | 1                                                                                                  | 1                                                                                                                                       | 1                                                                                                                 | 1                                                                                        | 1                                       | N-A                                           | N-A                                                                                                                               | 1                                                     | N-A                                           | 1                                                                                                                                                                          | 1                                                                             | N-A                                                                            | N-A                                                                                      | 1 | 6                                                                                                                                     | - J                                                                                       | 1                                     | Kitchen faces east<br>Kitchen faces east                                                                                  | 4                                         |
| 21        | 2B4P         | 4                        | 9                    | 4                            | Kitchen                                                                   | 1                                                | 1                                                               | 4                                                                                                  | 4                                                                                                                                       | 4                                                                                                                 | 1                                                                                        | 1                                       | Bathroom and en-<br>suite                     | N-A                                                                                                                               | 4                                                     | N-A                                           | 4                                                                                                                                                                          | 1                                                                             | N-A                                                                            | N-A                                                                                      | 1 | 1                                                                                                                                     | No                                                                                        | 1                                     | Kitchen faces east                                                                                                        | No                                        |
| 22        | 3B5P         | 4                        | 4                    | 1                            | Kitchen                                                                   | 1                                                | *                                                               | 4                                                                                                  | *                                                                                                                                       | <b>V</b>                                                                                                          | 1                                                                                        | 4                                       | Bathroom and en-<br>suite<br>Bathroom and en- | N-A                                                                                                                               | 1                                                     | 4                                             | N-A                                                                                                                                                                        | 4                                                                             | N-A                                                                            | N-A                                                                                      | 4 | 1                                                                                                                                     | 1                                                                                         | 1                                     | Living room faces<br>south<br>Living room faces                                                                           | 1                                         |
| 23        | 3B5P<br>2B4P | 1                        | 4                    | 4                            | Kitchen<br>Kitchen                                                        | 1                                                | 1                                                               | 1                                                                                                  | 1                                                                                                                                       | 1                                                                                                                 | 7                                                                                        | 4                                       | suite<br>Bathroom and en-                     | N-A<br>N-A                                                                                                                        | -                                                     | N-A                                           | N-A                                                                                                                                                                        | 7                                                                             | N-A<br>N-A                                                                     | N-A<br>N-A                                                                               | 4 | -                                                                                                                                     | 7                                                                                         | 1                                     | west Living room faces                                                                                                    | -                                         |
| 25        | 1B2P         | 1                        | 1                    | 1                            | Kitchen                                                                   | 1                                                | 1                                                               | -                                                                                                  | 1                                                                                                                                       | 1                                                                                                                 | 1                                                                                        | 1                                       | suite<br>N-A                                  | N-A                                                                                                                               | -                                                     | N-A                                           | -                                                                                                                                                                          | 7                                                                             | N-A                                                                            | N-A                                                                                      | 1 | 7                                                                                                                                     | 1                                                                                         | 1                                     | west<br>Living room faces                                                                                                 | Not dual aspect - 1                       |
| 26        | 3B5P         |                          |                      | -                            | Kitchen                                                                   | No                                               | •                                                               | •                                                                                                  | 1                                                                                                                                       | -                                                                                                                 | 1                                                                                        | 1                                       | N-A                                           | N-A                                                                                                                               | 1                                                     | N-A                                           | N-A                                                                                                                                                                        |                                                                               | Not at ground,<br>but easy access<br>to private and<br>shared amenity<br>space | Not at ground, but<br>easy access to<br>private and shared<br>amenity space              | • | 7                                                                                                                                     | 1                                                                                         | 1                                     | west Living room faces west                                                                                               | bed unit                                  |