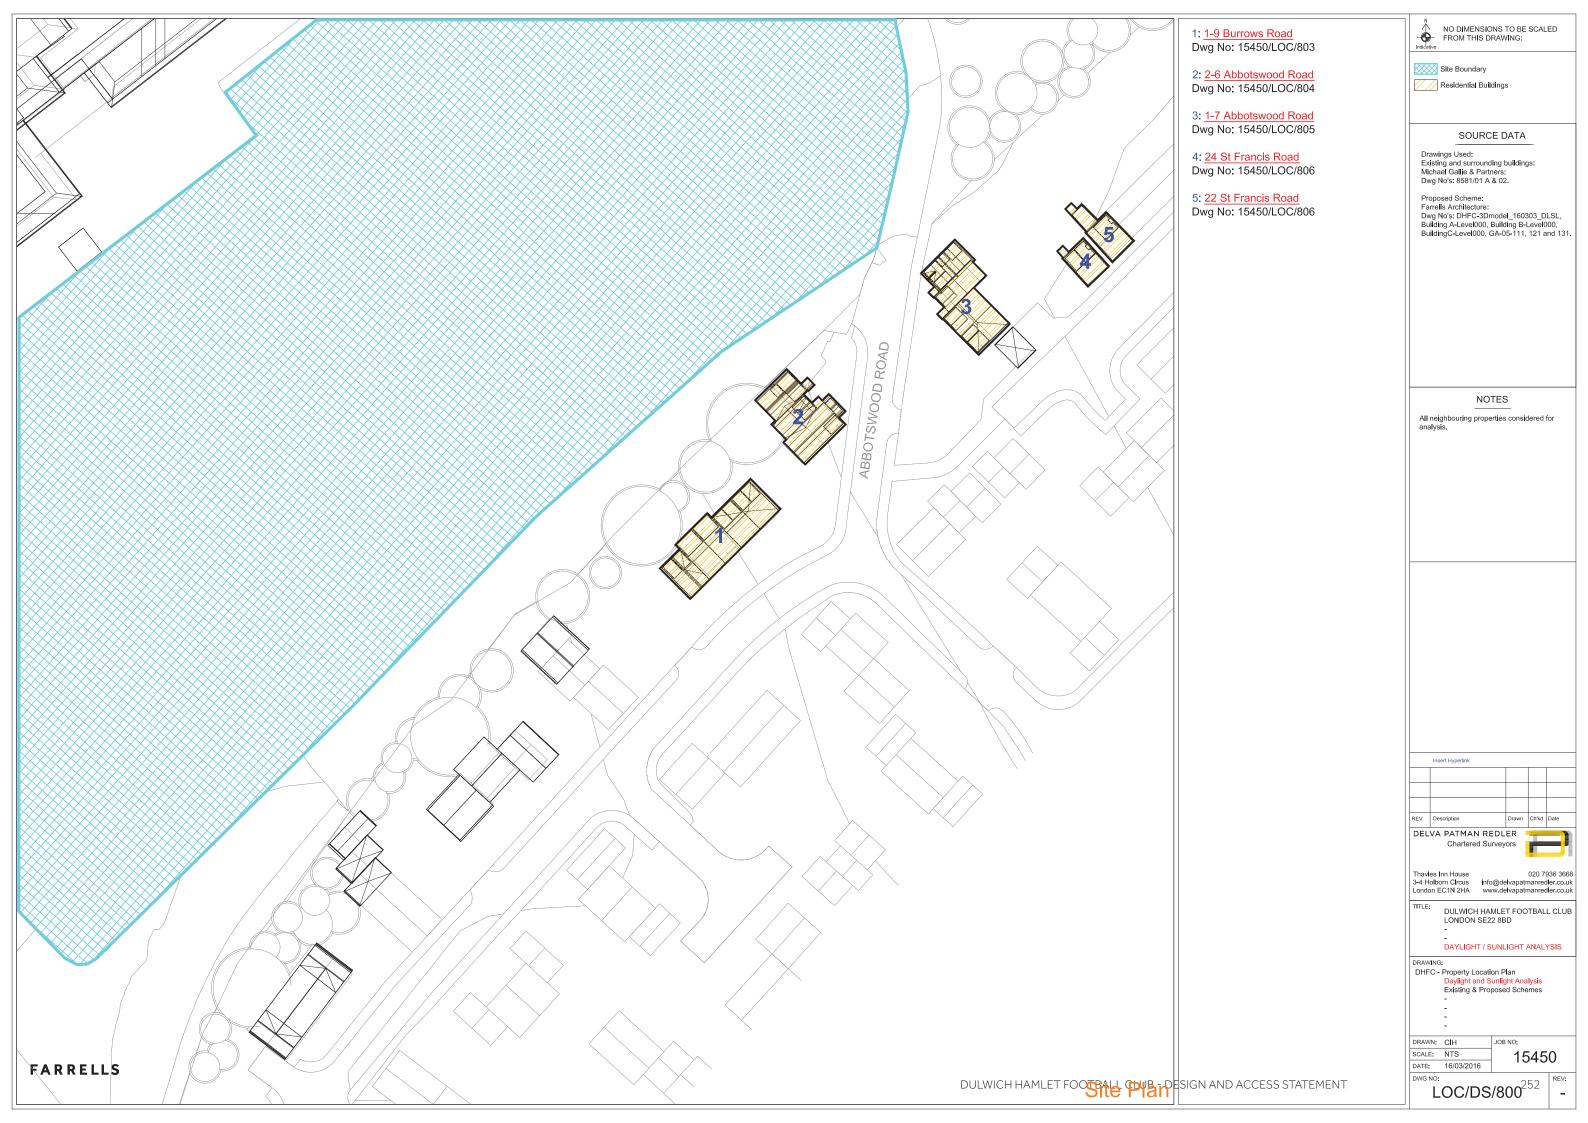

ctor method for daylight assessment.

Generally the scheme is considered to have a negligible impact when measured against the significance criteria for sunlight assessment.

Overall, the analysis undertaken demonstrates that given the approach recommended by the BRE guidelines, the proposed development will create a negligible impact on the residential amenity adjacent to the development site and is considered to be acceptable in daylight and sunlight terms on the surrounding properties.

The Farrells Architecture scheme is therefore considered to recognise and observe the intentions of the London Borough of Southwark planning policy in daylight, sunlight and overshadowing terms.

Delva Patman Redler LLP

#### APPENDIX A

**LOCATION DRAWINGS** 

15450/SPT/800, LOC/DS/800 AND LOC/803-806





APPENDIX B

DAYLIGHT AND SUNLIGHT ANALYSIS

|                                         |                      |                |           | VSC      |          |                  |                | Daylight Distribution |          |           | APSH             |                  |           |                    |                    |            |
|-----------------------------------------|----------------------|----------------|-----------|----------|----------|------------------|----------------|-----------------------|----------|-----------|------------------|------------------|-----------|--------------------|--------------------|------------|
| Address                                 | Floor Level          | Room Name      | Window ID | Existing | Proposed | Window %age Diff | Roo