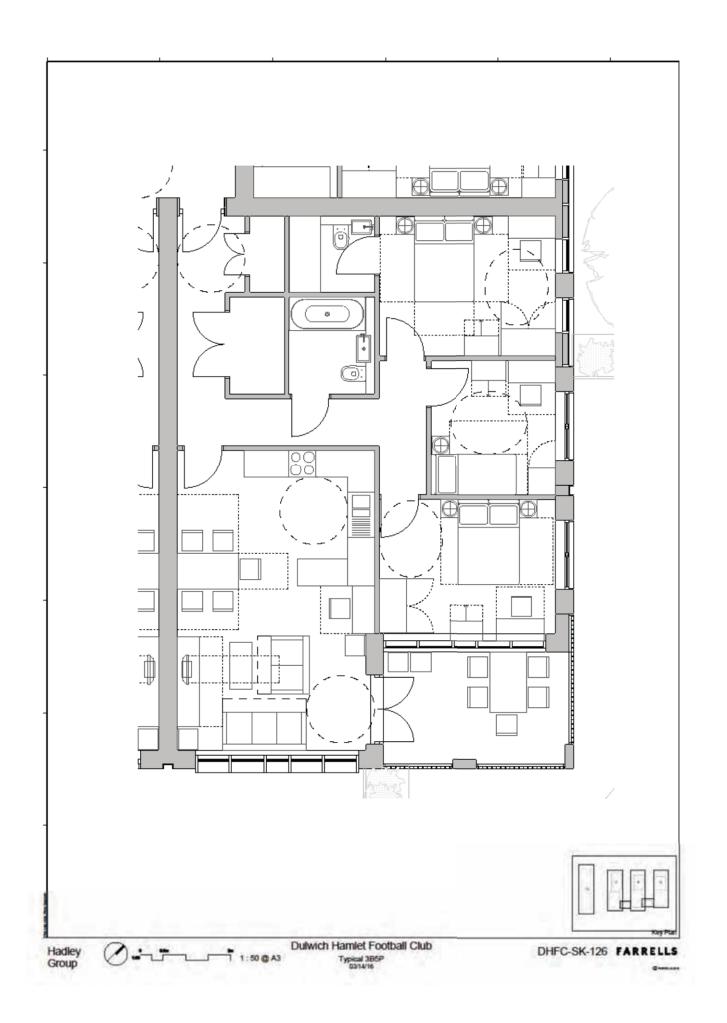

| STANDARDS | Unit Type    | Minimum<br>dwelling size | Minimum<br>room size | Minimum<br>ceiling<br>height | Have natural<br>light and<br>ventilation in<br>kitchens and<br>bathrooms* | Minimise noise<br>nuisance by<br>stacking floors | All habitable<br>rooms have<br>access to<br>natural<br>daylight | All principle<br>living rooms and<br>bedrooms<br>should have<br>vertical<br>windows for<br>outlook | New dwellings should<br>be provided with an<br>entrance lobby or hall<br>and ensure entry is<br>not directly onto a<br>flight of stairs | Access to<br>bedrooms and<br>bathrooms should<br>be from a<br>circulation area,<br>not solely off<br>another room | Kitchens located off living rooms or dining rooms must have satisfactory means of escape | WCs and<br>kitchens to<br>have adequate | have a separate WC and bathroom.              | All affordbable<br>dwellings with<br>three or more<br>bedrooms should<br>have kitchen that<br>is separate from<br>the living room | Private<br>amenity not<br>accessed<br>from<br>bedroom | Units with 3+<br>bedrooms<br>provide<br>10sqm | Units with up to 2<br>bedrooms ideally provide<br>10sqm of amenity space -<br>if this isn't achieved<br>remaining area should be<br>added to the communal<br>amenity space | Balconies,<br>terraces and<br>roof gardens<br>must be a<br>minimum of<br>3sqm | located at ground                                                              | Family units to be<br>located at ground<br>level to ensure<br>access to amenity<br>space |   | Area of glazing<br>capable of being<br>opened<br>equivalent to at<br>least 5% of<br>internal floor<br>space of each<br>habitable room | At least one<br>main wall with<br>a window<br>facing within<br>90 degrees of<br>due south | North<br>facing<br>gardens<br>avoided | Where possible living<br>rooms should face<br>southern or western<br>parts of the sky and<br>kitchens towards the<br>east | Encourages dwellings<br>to be dual aspect |
|-----------|--------------|--------------------------|----------------------|------------------------------|---------------------------------------------------------------------------|--------------------------------------------------|-----------------------------------------------------------------|----------------------------------------------------------------------------------------------------|-----------------------------------------------------------------------------------------------------------------------------------------|-------------------------------------------------------------------------------------------------------------------|------------------------------------------------------------------------------------------|-----------------------------------------|-----------------------------------------------|-----------------------------------------------------------------------------------------------------------------------------------|-------------------------------------------------------|-----------------------------------------------|----------------------------------------------------------------------------------------------------------------------------------------------------------------------------|-------------------------------------------------------------------------------|--------------------------------------------------------------------------------|------------------------------------------------------------------------------------------|---|---------------------------------------------------------------------------------------------------------------------------------------|-------------------------------------------------------------------------------------------|---------------------------------------|---------------------------------------------------------------------------------------------------------------------------|-------------------------------------------|
|           |              |                          |                      |                              |                                                                           |                                                  |                                                                 |                                                                                                    |                                                                                                                                         |                                                                                                                   |                                                                                          |                                         |                                               |                                                                                                                                   |                                                       |                                               |                                                                                                                                                                            |                                                                               |                                                                                |                                                                                          |   |                                                                                                                                       |                                                                                           |                                       |                                                                                                                           |                                           |
| Block A   |              | ,                        | ,                    |                              |                                                                           |                                                  | ,                                                               |                                                                                                    | ,                                                                                                                                       |                                                                                                                   |                                                                                          | ,                                       |                                               |                                                                                                                                   | ,                                                     |                                               | ,                                                                                                                                                                          | ,                                                                             |                                                                                |                                                                                          |   |                                                                                                                                       |                                                                                           |                                       | Living room faces                                                                                                         |                                           |
| 1         | 1B2P         | -                        | 1                    | 4                            | Kitchen                                                                   | 1                                                | 1                                                               | 1                                                                                                  | 4                                                                                                                                       | ₫                                                                                                                 | -                                                                                        | 1                                       | N-A                                           | N-A                                                                                                                               | 1                                                     | N-A                                           | -                                                                                                                                                                          | 1                                                                             | N-A                                                                            | N-A                                                                                      | 4 | -                                                                                                                                     | 7                                                                                         | 4                                     | Living room faces south                                                                                                   | •                                         |
| 2         | 1B2P         | ·                        |                      | Ť                            | Kitchen                                                                   |                                                  |                                                                 |                                                                                                    |                                                                                                                                         | No - however<br>client has<br>confirmed layout<br>is acceptable for<br>private unit                               |                                                                                          |                                         | N-A                                           | N-A                                                                                                                               |                                                       | N-A                                           | Ť                                                                                                                                                                          | Ť                                                                             | N-A                                                                            | N-A                                                                                      |   | Ť                                                                                                                                     | Ť                                                                                         |                                       | Living room faces south                                                                                                   | Not dual aspect - 1<br>bed unit           |
| 3         | 3B5P         | 4                        | 4                    | 4                            | Kitchen                                                                   | 4                                                | 1                                                               | 4                                                                                                  | 8                                                                                                                                       | 1                                                                                                                 | 4                                                                                        | 4                                       | 4                                             | 4                                                                                                                                 | 9                                                     | 1                                             | N-A                                                                                                                                                                        | 1                                                                             | 1                                                                              | 1                                                                                        | 1 | 1                                                                                                                                     | No but double aspect unit                                                                 | 1                                     |                                                                                                                           | 1                                         |
| 4         | 2B3P         | 1                        | 1                    | 1                            | Kitchen                                                                   | 1                                                | 1                                                               | 1                                                                                                  | <i>J.</i>                                                                                                                               | 1                                                                                                                 | 1                                                                                        | 1                                       | N-A                                           | N-A                                                                                                                               | 1                                                     | N-A                                           |                                                                                                                                                                            | 1                                                                             | N-A                                                                            | N-A                                                                                      | 1 | 1                                                                                                                                     | aspect unit                                                                               | 1                                     | Kitchen faces east<br>Kitchen faces east                                                                                  |                                           |
| 5         | 2B4P         | 1                        | 4                    | 1                            | Kitchen                                                                   | 1                                                | 1                                                               | 1                                                                                                  | 1                                                                                                                                       | 1                                                                                                                 | 4                                                                                        | 1                                       | Bathroom and en-<br>suite                     | N-A                                                                                                                               | -                                                     | N-A                                           |                                                                                                                                                                            | 1                                                                             | N-A                                                                            | N-A                                                                                      | - | 1                                                                                                                                     | No                                                                                        | 1                                     | Kitchen faces east                                                                                                        | No                                        |
| 6         | 3B5P         |                          |                      |                              | Kitchen                                                                   | ,                                                |                                                                 | •                                                                                                  | *                                                                                                                                       |                                                                                                                   |                                                                                          | •                                       | Bathroom and ensuite                          | N-A                                                                                                                               |                                                       |                                               | N-A                                                                                                                                                                        |                                                                               | Not at ground,<br>but easy access<br>to private and<br>shared amenity<br>space | Not at ground, but<br>easy access to<br>private and shared<br>amenity space              |   |                                                                                                                                       |                                                                                           |                                       | Living room faces south                                                                                                   |                                           |
| 7         | 3B5P         | 1                        | •                    |                              | Kitchen                                                                   | ,                                                | 1                                                               | 1                                                                                                  | 1                                                                                                                                       |                                                                                                                   |                                                                                          | 1                                       | Bathroom and ensuite                          | N-A                                                                                                                               |                                                       |                                               | N-A                                                                                                                                                                        | 4                                                                             | Not at ground,<br>but easy access<br>to private and<br>shared amenity<br>space | Not at ground, but<br>easy access to<br>private and shared<br>amenity space              |   |                                                                                                                                       | 1                                                                                         | 1                                     | Living room faces<br>west                                                                                                 |                                           |
| 8         | 1B2P         |                          |                      |                              | Kitchen                                                                   | •                                                |                                                                 | •                                                                                                  | •                                                                                                                                       | No - however<br>client has<br>confirmed layout<br>is acceptable for<br>private unit                               |                                                                                          | *                                       | N-A                                           | N-A                                                                                                                               |                                                       | N-A                                           |                                                                                                                                                                            |                                                                               | N-A                                                                            | N-A                                                                                      |   |                                                                                                                                       | •                                                                                         | 1                                     | Living room faces<br>west                                                                                                 | Not dual aspect - 1<br>bed unit           |
| 9         | Studio       | 1                        | 1                    | 1                            | Kitchen                                                                   | 1                                                | 1                                                               | 1                                                                                                  | 1                                                                                                                                       | N-A                                                                                                               | 1                                                                                        | 1                                       | N-A                                           | N-A                                                                                                                               | -                                                     | N-A                                           | -                                                                                                                                                                          | 4                                                                             | N-A                                                                            | N-A                                                                                      | 1 | 4                                                                                                                                     | 4                                                                                         | 1                                     | Living room faces<br>west                                                                                                 | Not dual aspect -<br>studio               |
| 10        | 3B5P WCH     |                          |                      |                              | Kitchen                                                                   | 1                                                | 1                                                               | 1                                                                                                  | 1                                                                                                                                       | 1                                                                                                                 | 4                                                                                        | 1                                       | 1                                             | 4                                                                                                                                 | 1                                                     | 1                                             | N-A                                                                                                                                                                        | 1                                                                             | 1                                                                              | 4                                                                                        |   | 4                                                                                                                                     | 4                                                                                         | 1                                     | Living room faces<br>west                                                                                                 |                                           |
| 11        | 3B5P         | 1                        | 3                    | 1                            | Kitchen                                                                   | 4                                                | *                                                               | 4                                                                                                  | 4                                                                                                                                       | •                                                                                                                 | 4                                                                                        | ď                                       | -                                             | 4                                                                                                                                 | 4                                                     | 4                                             | N-A                                                                                                                                                                        | 4                                                                             | N-A                                                                            | N-A                                                                                      | - |                                                                                                                                       | No but double<br>aspect unit                                                              | *                                     | Kitchen faces east                                                                                                        | . 🐔                                       |
| 12        | 2B3P         | 1                        |                      | 1                            | Kitchen                                                                   | 4                                                | 4                                                               | 4,                                                                                                 | 4                                                                                                                                       | 1                                                                                                                 | 4                                                                                        | 1                                       | N-A<br>Bathroom and en-                       | N-A                                                                                                                               | 4                                                     | N-A                                           |                                                                                                                                                                            | 4                                                                             | N-A                                                                            | N-A                                                                                      | 1 | 4                                                                                                                                     | 1                                                                                         | 4                                     | Kitchen faces east                                                                                                        |                                           |
| 13        | 2B4P         | -                        | 1                    | 1                            | Kitchen                                                                   | -                                                | 1                                                               | -                                                                                                  | -                                                                                                                                       | 1                                                                                                                 | -                                                                                        | 1                                       | suite<br>Bathroom and en-                     | N-A                                                                                                                               | -                                                     | N-A                                           |                                                                                                                                                                            | 1                                                                             | N-A                                                                            | N-A                                                                                      | - | -                                                                                                                                     | No                                                                                        | 1                                     | Kitchen faces east<br>Living room faces                                                                                   | No                                        |
| 14        | 3B5P<br>3B5P | 1                        | 8                    | 1                            | Kitchen<br>Kitchen                                                        | -                                                | 1                                                               | 1                                                                                                  | 1                                                                                                                                       | -                                                                                                                 | 1                                                                                        | 1                                       | suite<br>Bathroom and en-                     | N-A<br>N-A                                                                                                                        | -                                                     | 7                                             | N-A<br>N-A                                                                                                                                                                 | -                                                                             | N-A<br>N-A                                                                     | N-A<br>N-A                                                                               | - | -                                                                                                                                     | -                                                                                         | 7                                     | south Living room faces                                                                                                   |                                           |
| 16        | 2B4P         | 1                        | 1                    | 1                            | Kitchen                                                                   | 1                                                | 1                                                               | 1                                                                                                  | 1                                                                                                                                       |                                                                                                                   | 1                                                                                        | 1                                       | suite<br>Bathroom and en-                     | N-A                                                                                                                               | -                                                     | N-A                                           | N-A                                                                                                                                                                        | 1                                                                             | N-A                                                                            | N-A                                                                                      | 1 | 1                                                                                                                                     | 1                                                                                         | 1                                     | west<br>Living room faces                                                                                                 | -                                         |
| 17        | 1B2P WCH     | 1                        | 1                    | 1                            | Kitchen                                                                   | 1                                                | 1                                                               | 1                                                                                                  | 1                                                                                                                                       | 1                                                                                                                 | 1                                                                                        | 1                                       | suite<br>N-A                                  | N-A                                                                                                                               | 7                                                     | N-A                                           | 7                                                                                                                                                                          | 7                                                                             | N-A                                                                            | N-A                                                                                      | 7 | 1                                                                                                                                     | 1                                                                                         | 1                                     | west Living room faces                                                                                                    | Not dual aspect - 1                       |
| 18        | 3B5P         | 1                        | 1                    | 1                            | Kitchen                                                                   | 1                                                | 1                                                               | 1                                                                                                  | 4                                                                                                                                       | 1                                                                                                                 | 1                                                                                        | 1                                       | 1                                             | 1                                                                                                                                 | 1                                                     | 1                                             | N-A                                                                                                                                                                        | 1                                                                             | N-A                                                                            | N-A                                                                                      | 1 | 1                                                                                                                                     | 1                                                                                         | 1                                     | west Living room faces west                                                                                               | bed unit                                  |
| 19        | 3B5P         | 1                        | 4                    | 4                            | Kitchen                                                                   | 1                                                | 1                                                               | 1                                                                                                  | 1                                                                                                                                       | 1                                                                                                                 | 1                                                                                        | 4                                       | 1                                             | 1                                                                                                                                 | 1                                                     | 1                                             | N-A                                                                                                                                                                        | 1                                                                             | N-A                                                                            | N-A                                                                                      | 4 | 4                                                                                                                                     | No but double aspect unit                                                                 | 1                                     |                                                                                                                           | 4                                         |
| 20        | 2B3P         | 1                        | 1                    | 1                            | Kitchen                                                                   | 1                                                | 1                                                               | 1                                                                                                  | 1                                                                                                                                       | 1                                                                                                                 | 1                                                                                        | 1                                       | N-A                                           | N-A                                                                                                                               | 1                                                     | N-A                                           | 1                                                                                                                                                                          | 1                                                                             | N-A                                                                            | N-A                                                                                      | 1 | 6                                                                                                                                     | - J                                                                                       | 1                                     | Kitchen faces east<br>Kitchen faces east                                                                                  | 4                                         |
| 21        | 2B4P         | 4                        | 9                    | 4                            | Kitchen                                                                   | 1                                                | 1                                                               | 4                                                                                                  | 4                                                                                                                                       | 4                                                                                                                 | 1                                                                                        | 1                                       | Bathroom and en-<br>suite                     | N-A                                                                                                                               | 4                                                     | N-A                                           | 4                                                                                                                                                                          | 1                                                                             | N-A                                                                            | N-A                                                                                      | 1 | 1                                                                                                                                     | No                                                                                        | 1                                     | Kitchen faces east                                                                                                        | No                                        |
| 22        | 3B5P         | 4                        | 4                    | 1                            | Kitchen                                                                   | 1                                                | *                                                               | 4                                                                                                  | *                                                                                                                                       | <b>V</b>                                                                                                          | 1                                                                                        | 4                                       | Bathroom and en-<br>suite<br>Bathroom and en- | N-A                                                                                                                               | 1                                                     | 4                                             | N-A                                                                                                                                                                        | 4                                                                             | N-A                                                                            | N-A                                                                                      | 4 | 1                                                                                                                                     | 1                                                                                         | 1                                     | Living room faces<br>south<br>Living room faces                                                                           | 1                                         |
| 23        | 3B5P<br>2B4P | 1                        | 4                    | 4                            | Kitchen<br>Kitchen                                                        | 1                                                | 1                                                               | 1                                                                                                  | 1                                                                                                                                       | 1                                                                                                                 | 7                                                                                        | 4                                       | suite<br>Bathroom and en-                     | N-A<br>N-A                                                                                                                        | -                                                     | N-A                                           | N-A                                                                                                                                                                        | 7                                                                             | N-A<br>N-A                                                                     | N-A<br>N-A                                                                               | 4 | -                                                                                                                                     | 7                                                                                         | 1                                     | west Living room faces                                                                                                    | -                                         |
| 25        | 1B2P         | 1                        | 1                    | 1                            | Kitchen                                                                   | 1                                                | 1                                                               | -                                                                                                  | 1                                                                                                                                       | 1                                                                                                                 | 1                                                                                        | 1                                       | suite<br>N-A                                  | N-A                                                                                                                               | -                                                     | N-A                                           | -                                                                                                                                                                          | 7                                                                             | N-A                                                                            | N-A                                                                                      | 1 | 7                                                                                                                                     | 1                                                                                         | 1                                     | west<br>Living room faces                                                                                                 | Not dual aspect - 1                       |
| 26        | 3B5P         |                          |                      | -                            | Kitchen                                                                   | No                                               | •                                                               | •                                                                                                  | 1                                                                                                                                       | -                                                                                                                 | 1                                                                                        | 1                                       | N-A                                           | N-A                                                                                                                               | 1                                                     | N-A                                           | N-A                                                                                                                                                                        |                                                                               | Not at ground,<br>but easy access<br>to private and<br>shared amenity<br>space | Not at ground, but<br>easy access to<br>private and shared<br>amenity space              | • | 7                                                                                                                                     | 1                                                                                         | 1                                     | west Living room faces west                                                                                               | bed unit                                  |