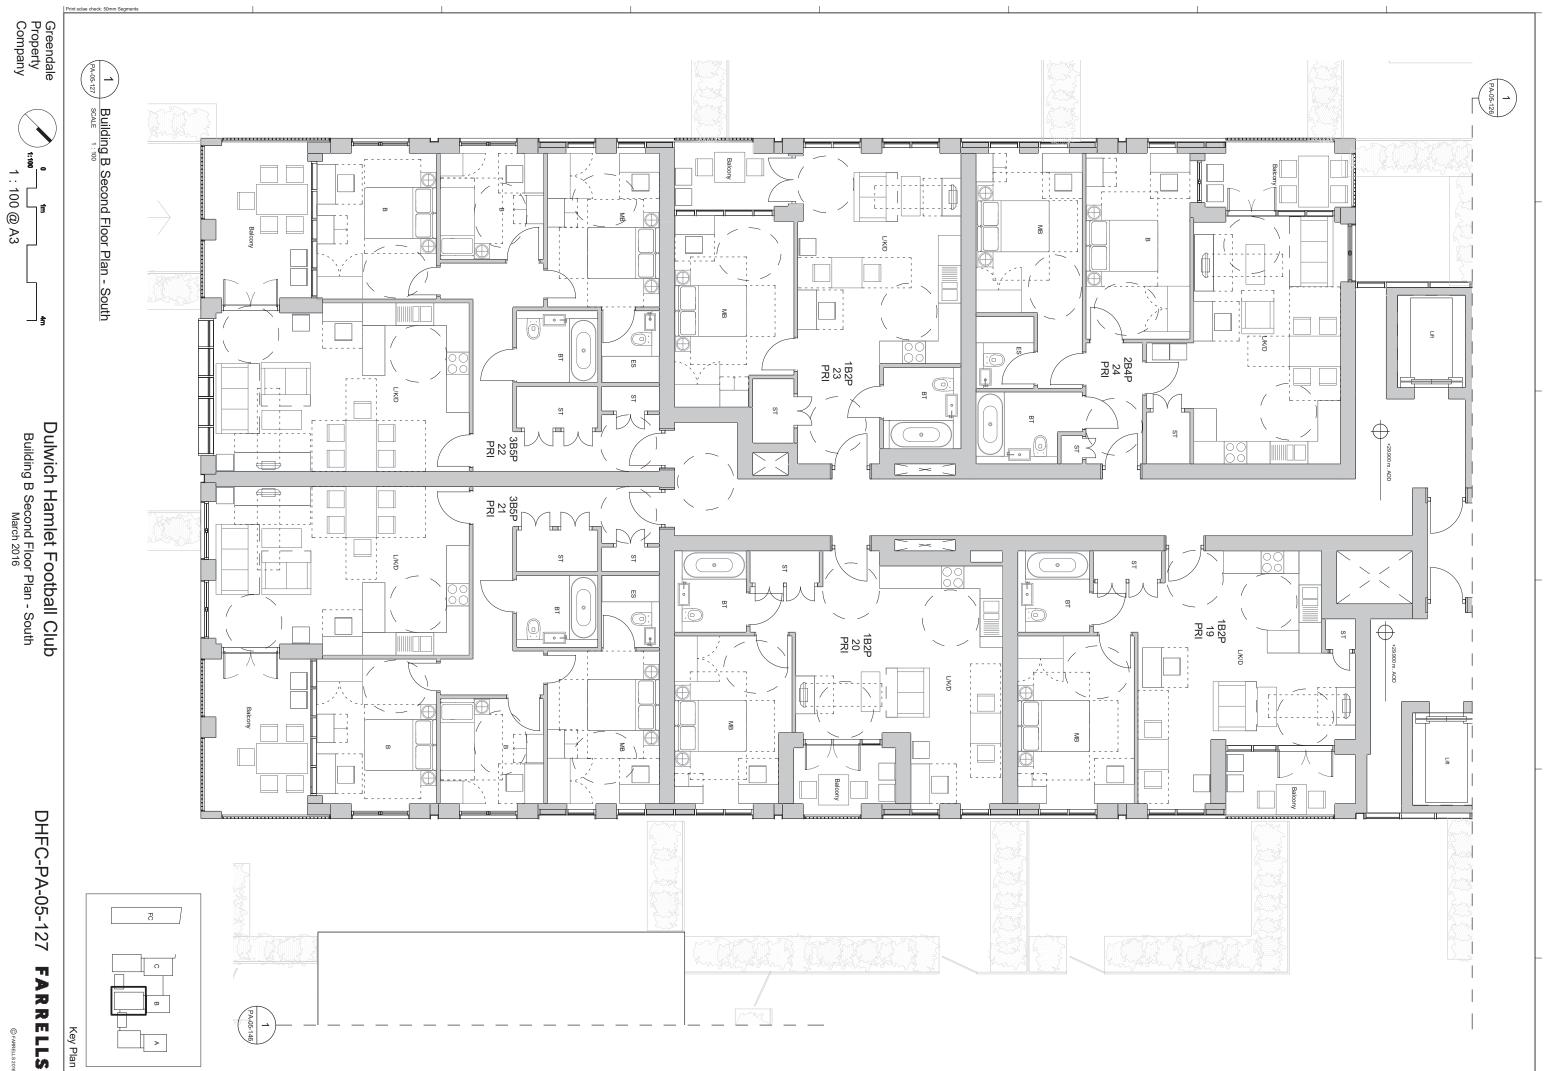

| STANDARDS | Unit Type    | Minimum<br>dwelling size | Minimum<br>room size | Minimum<br>ceiling<br>height | Have natural<br>light and<br>ventilation in<br>kitchens and<br>bathrooms* | Minimise noise<br>nuisance by<br>stacking floors | All habitable<br>rooms have<br>access to<br>natural<br>daylight | All principle<br>living rooms and<br>bedrooms<br>should have<br>vertical<br>windows for<br>outlook | New dwellings should<br>be provided with an<br>entrance lobby or hall<br>and ensure entry is<br>not directly onto a<br>flight of stairs | Access to<br>bedrooms and<br>bathrooms should<br>be from a<br>circulation area,<br>not solely off<br>another room | Kitchens located off living rooms or dining rooms must have satisfactory means of escape | WCs and<br>kitchens to<br>have adequate | have a separate WC and bathroom.              | All affordbable<br>dwellings with<br>three or more<br>bedrooms should<br>have kitchen that<br>is separate from<br>the living room | Private<br>amenity not<br>accessed<br>from<br>bedroom | Units with 3+<br>bedrooms<br>provide<br>10sqm | Units with up to 2<br>bedrooms ideally provide<br>10sqm of amenity space -<br>if this isn't achieved<br>remaining area should be<br>added to the communal<br>amenity space | Balconies,<br>terraces and<br>roof gardens<br>must be a<br>minimum of<br>3sqm | located at ground                                                              | Family units to be<br>located at ground<br>level to ensure<br>access to amenity<br>space |   | Area of glazing<br>capable of being<br>opened<br>equivalent to at<br>least 5% of<br>internal floor<br>space of each<br>habitable room | At least one<br>main wall with<br>a window<br>facing within<br>90 degrees of<br>due south | North<br>facing<br>gardens<br>avoided | Where possible living<br>rooms should face<br>southern or western<br>parts of the sky and<br>kitchens towards the<br>east | Encourages dwellings<br>to be dual aspect |
|-----------|--------------|--------------------------|----------------------|------------------------------|---------------------------------------------------------------------------|--------------------------------------------------|-----------------------------------------------------------------|----------------------------------------------------------------------------------------------------|-----------------------------------------------------------------------------------------------------------------------------------------|-------------------------------------------------------------------------------------------------------------------|------------------------------------------------------------------------------------------|-----------------------------------------|-----------------------------------------------|-----------------------------------------------------------------------------------------------------------------------------------|-------------------------------------------------------|-----------------------------------------------|----------------------------------------------------------------------------------------------------------------------------------------------------------------------------|-------------------------------------------------------------------------------|--------------------------------------------------------------------------------|------------------------------------------------------------------------------------------|---|---------------------------------------------------------------------------------------------------------------------------------------|-------------------------------------------------------------------------------------------|---------------------------------------|---------------------------------------------------------------------------------------------------------------------------|-------------------------------------------|
|           |              |                          |                      |                              |                                                                           |                                                  |                                                                 |                                                                                                    |                                                                                                                                         |                                                                                                                   |                                                                                          |                                         |                                               |                                                                                                                                   |                                                       |                                               |                                                                                                                                                                            |                                                                               |                                                                                |                                                                                          |   |                                                                                                                                       |                                                                                           |                                       |                                                                                                                           |                                           |
| Block A   |              | ,                        | ,                    |                              |                                                                           |                                                  | ,                                                               |                                                                                                    | ,                                                                                                                                       |                                                                                                                   |                                                                                          | ,                                       |                                               |                                                                                                                                   | ,                                                     |                                               | ,                                                                                                                                                                          | ,                                                                             |                                                                                |                                                                                          |   |                                                                                                                                       |                                                                                           |                                       | Living room faces                                                                                                         |                                           |
| 1         | 1B2P         | -                        | 1                    | 4                            | Kitchen                                                                   | 1                                                | 1                                                               | 1                                                                                                  | 4                                                                                                                                       | ₫                                                                                                                 | -                                                                                        | 1                                       | N-A                                           | N-A                                                                                                                               | 1                                                     | N-A                                           | -                                                                                                                                                                          | 1                                                                             | N-A                                                                            | N-A                                                                                      | 4 | -                                                                                                                                     | 7                                                                                         | 4                                     | Living room faces south                                                                                                   | •                                         |
| 2         | 1B2P         | ·                        |                      | Ť                            | Kitchen                                                                   |                                                  |                                                                 |                                                                                                    |                                                                                                                                         | No - however<br>client has<br>confirmed layout<br>is acceptable for<br>private unit                               |                                                                                          |                                         | N-A                                           | N-A                                                                                                                               |                                                       | N-A                                           | Ť                                                                                                                                                                          | Ť                                                                             | N-A                                                                            | N-A                                                                                      |   | Ť                                                                                                                                     | Ť                                                                                         |                                       | Living room faces south                                                                                                   | Not dual aspect - 1<br>bed unit           |
| 3         | 3B5P         | 4                        | 4                    | 4                            | Kitchen                                                                   | 4                                                | 1                                                               | 4                                                                                                  | 8                                                                                                                                       | 1                                                                                                                 | 4                                                                                        | 4                                       | 4                                             | 4                                                                                                                                 | 9                                                     | 1                                             | N-A                                                                                                                                                                        | 1                                                                             | 1                                                                              | 1                                                                                        | 1 | 1                                                                                                                                     | No but double aspect unit                                                                 | 1                                     |                                                                                                                           | 1                                         |
| 4         | 2B3P         | 1                        | 1                    | 1                            | Kitchen                                                                   | 1                                                | 1                                                               | 1                                                                                                  | <i>J.</i>                                                                                                                               | 1                                                                                                                 | 1                                                                                        | 1                                       | N-A                                           | N-A                                                                                                                               | 1                                                     | N-A                                           |                                                                                                                                                                            | 1                                                                             | N-A                                                                            | N-A                                                                                      | 1 | 1                                                                                                                                     | aspect unit                                                                               | 1                                     | Kitchen faces east<br>Kitchen faces east                                                                                  |                                           |
| 5         | 2B4P         | 1                        | 4                    | 1                            | Kitchen                                                                   | 1                                                | 1                                                               | 1                                                                                                  | 1                                                                                                                                       | 1                                                                                                                 | 4                                                                                        | 1                                       | Bathroom and en-<br>suite                     | N-A                                                                                                                               | -                                                     | N-A                                           |                                                                                                                                                                            | 1                                                                             | N-A                                                                            | N-A                                                                                      | - | 1                                                                                                                                     | No                                                                                        | 1                                     | Kitchen faces east                                                                                                        | No                                        |
| 6         | 3B5P         |                          |                      |                              | Kitchen                                                                   | ,                                                |                                                                 | •                                                                                                  | *                                                                                                                                       |                                                                                                                   |                                                                                          | •                                       | Bathroom and ensuite                          | N-A                                                                                                                               |                                                       |                                               | N-A                                                                                                                                                                        |                                                                               | Not at ground,<br>but easy access<br>to private and<br>shared amenity<br>space | Not at ground, but<br>easy access to<br>private and shared<br>amenity space              |   |                                                                                                                                       |                                                                                           |                                       | Living room faces south                                                                                                   |                                           |
| 7         | 3B5P         | 1                        | •                    |                              | Kitchen                                                                   | ,                                                | 1                                                               | 1                                                                                                  | 1                                                                                                                                       |                                                                                                                   |                                                                                          | 1                                       | Bathroom and ensuite                          | N-A                                                                                                                               |                                                       |                                               | N-A                                                                                                                                                                        | 4                                                                             | Not at ground,<br>but easy access<br>to private and<br>shared amenity<br>space | Not at ground, but<br>easy access to<br>private and shared<br>amenity space              |   |                                                                                                                                       | 1                                                                                         | 1                                     | Living room faces<br>west                                                                                                 |                                           |
| 8         | 1B2P         |                          |                      |                              | Kitchen                                                                   | •                                                |                                                                 | •                                                                                                  | •                                                                                                                                       | No - however<br>client has<br>confirmed layout<br>is acceptable for<br>private unit                               |                                                                                          | *                                       | N-A                                           | N-A                                                                                                                               |                                                       | N-A                                           |                                                                                                                                                                            |                                                                               | N-A                                                                            | N-A                                                                                      |   |                                                                                                                                       | •                                                                                         | 1                                     | Living room faces<br>west                                                                                                 | Not dual aspect - 1<br>bed unit           |
| 9         | Studio       | 1                        | 1                    | 1                            | Kitchen                                                                   | 1                                                | 1                                                               | 1                                                                                                  | 1                                                                                                                                       | N-A                                                                                                               | 1                                                                                        | 1                                       | N-A                                           | N-A                                                                                                                               | -                                                     | N-A                                           | -                                                                                                                                                                          | 4                                                                             | N-A                                                                            | N-A                                                                                      | 1 | 4                                                                                                                                     | 4                                                                                         | 1                                     | Living room faces<br>west                                                                                                 | Not dual aspect -<br>studio               |
| 10        | 3B5P WCH     |                          |                      |                              | Kitchen                                                                   | 1                                                | 1                                                               | 1                                                                                                  | 1                                                                                                                                       | 1                                                                                                                 | 4                                                                                        | 1                                       | 1                                             | 4                                                                                                                                 | 1                                                     | 1                                             | N-A                                                                                                                                                                        | 1                                                                             | 1                                                                              | 4                                                                                        |   | 4                                                                                                                                     | 4                                                                                         | 1                                     | Living room faces<br>west                                                                                                 |                                           |
| 11        | 3B5P         | 1                        | 3                    | 1                            | Kitchen                                                                   | 4                                                | *                                                               | 4                                                                                                  | 4                                                                                                                                       | •                                                                                                                 | 4                                                                                        | ď                                       | -                                             | 4                                                                                                                                 | 4                                                     | 4                                             | N-A                                                                                                                                                                        | 4                                                                             | N-A                                                                            | N-A                                                                                      | - |                                                                                                                                       | No but double<br>aspect unit                                                              | *                                     | Kitchen faces east                                                                                                        | . 🐔                                       |
| 12        | 2B3P         | 1                        |                      | 1                            | Kitchen                                                                   | 4                                                | 4                                                               | 4,                                                                                                 | 4                                                                                                                                       | 1                                                                                                                 | 4                                                                                        | 1                                       | N-A<br>Bathroom and en-                       | N-A                                                                                                                               | 4                                                     | N-A                                           |                                                                                                                                                                            | 4                                                                             | N-A                                                                            | N-A                                                                                      | 1 | 4                                                                                                                                     | 1                                                                                         | 4                                     | Kitchen faces east                                                                                                        |                                           |
| 13        | 2B4P         | -                        | 1                    | 1                            | Kitchen                                                                   | -                                                | 1                                                               | -                                                                                                  | -                                                                                                                                       | 1                                                                                                                 | -                                                                                        | 1                                       | suite<br>Bathroom and en-                     | N-A                                                                                                                               | -                                                     | N-A                                           |                                                                                                                                                                            | 1                                                                             | N-A                                                                            | N-A                                                                                      | - | -                                                                                                                                     | No                                                                                        | 1                                     | Kitchen faces east<br>Living room faces                                                                                   | No                                        |
| 14        | 3B5P<br>3B5P | 1                        | 8                    | 1                            | Kitchen<br>Kitchen                                                        | -                                                | 1                                                               | 1                                                                                                  | 1                                                                                                                                       | -                                                                                                                 | 1                                                                                        | 1                                       | suite<br>Bathroom and en-                     | N-A<br>N-A                                                                                                                        | -                                                     | 7                                             | N-A<br>N-A                                                                                                                                                                 | -                                                                             | N-A<br>N-A                                                                     | N-A<br>N-A                                                                               | - | -                                                                                                                                     | -                                                                                         | 7                                     | south Living room faces                                                                                                   |                                           |
| 16        | 2B4P         | 1                        | 1                    | 1                            | Kitchen                                                                   | 1                                                | 1                                                               | 1                                                                                                  | 1                                                                                                                                       |                                                                                                                   | 1                                                                                        | 1                                       | suite<br>Bathroom and en-                     | N-A                                                                                                                               | -                                                     | N-A                                           | N-A                                                                                                                                                                        | 1                                                                             | N-A                                                                            | N-A                                                                                      | 1 | 1                                                                                                                                     | 1                                                                                         | 1                                     | west<br>Living room faces                                                                                                 | -                                         |
| 17        | 1B2P WCH     | 1                        | 1                    | 1                            | Kitchen                                                                   | 1                                                | 1                                                               | 1                                                                                                  | 1                                                                                                                                       | 1                                                                                                                 | 1                                                                                        | 1                                       | suite<br>N-A                                  | N-A                                                                                                                               | 7                                                     | N-A                                           | 7                                                                                                                                                                          | 7                                                                             | N-A                                                                            | N-A                                                                                      | 7 | 1                                                                                                                                     | 1                                                                                         | 1                                     | west Living room faces                                                                                                    | Not dual aspect - 1                       |
| 18        | 3B5P         | 1                        | 1                    | 1                            | Kitchen                                                                   | 1                                                | 1                                                               | 1                                                                                                  | 4                                                                                                                                       | 1                                                                                                                 | 1                                                                                        | 1                                       | 1                                             | 1                                                                                                                                 | 1                                                     | 1                                             | N-A                                                                                                                                                                        | 1                                                                             | N-A                                                                            | N-A                                                                                      | 1 | 1                                                                                                                                     | 1                                                                                         | 1                                     | west Living room faces west                                                                                               | bed unit                                  |
| 19        | 3B5P         | 1                        | 4                    | 4                            | Kitchen                                                                   | 1                                                | 1                                                               | 1                                                                                                  | 1                                                                                                                                       | 1                                                                                                                 | 1                                                                                        | 4                                       | 1                                             | 1                                                                                                                                 | 1                                                     | 1                                             | N-A                                                                                                                                                                        | 1                                                                             | N-A                                                                            | N-A                                                                                      | 4 | 4                                                                                                                                     | No but double aspect unit                                                                 | 1                                     |                                                                                                                           | 4                                         |
| 20        | 2B3P         | 1                        | 1                    | 1                            | Kitchen                                                                   | 1                                                | 1                                                               | 1                                                                                                  | 1                                                                                                                                       | 1                                                                                                                 | 1                                                                                        | 1                                       | N-A                                           | N-A                                                                                                                               | 1                                                     | N-A                                           | 1                                                                                                                                                                          | 1                                                                             | N-A                                                                            | N-A                                                                                      | 1 | 6                                                                                                                                     | - J                                                                                       | 1                                     | Kitchen faces east<br>Kitchen faces east                                                                                  | 4                                         |
| 21        | 2B4P         | 4                        | 9                    | 4                            | Kitchen                                                                   | 1                                                | 1                                                               | 4                                                                                                  | 4                                                                                                                                       | 4                                                                                                                 | 1                                                                                        | 1                                       | Bathroom and en-<br>suite                     | N-A                                                                                                                               | 4                                                     | N-A                                           | 4                                                                                                                                                                          | 1                                                                             | N-A                                                                            | N-A                                                                                      | 1 | 1                                                                                                                                     | No                                                                                        | 1                                     | Kitchen faces east                                                                                                        | No                                        |
| 22        | 3B5P         | 4                        | 4                    | 1                            | Kitchen                                                                   | 1                                                | *                                                               | 4                                                                                                  | *                                                                                                                                       | <b>V</b>                                                                                                          | 1                                                                                        | 4                                       | Bathroom and en-<br>suite<br>Bathroom and en- | N-A                                                                                                                               | 1                                                     | 4                                             | N-A                                                                                                                                                                        | 4                                                                             | N-A                                                                            | N-A                                                                                      | 4 | 1                                                                                                                                     | 1                                                                                         | 1                                     | Living room faces<br>south<br>Living room faces                                                                           | 1                                         |
| 23        | 3B5P<br>2B4P | 1                        | 4                    | 4                            | Kitchen<br>Kitchen                                                        | 1                                                | 1                                                               | 1                                                                                                  | 1                                                                                                                                       | 1                                                                                                                 | 7                                                                                        | 4                                       | suite<br>Bathroom and en-                     | N-A<br>N-A                                                                                                                        | -                                                     | N-A                                           | N-A                                                                                                                                                                        | 7                                                                             | N-A<br>N-A                                                                     | N-A<br>N-A                                                                               | 4 | -                                                                                                                                     | 7                                                                                         | 1                                     | west Living room faces                                                                                                    | -                                         |
| 25        | 1B2P         | 1                        | 1                    | 1                            | Kitchen                                                                   | 1                                                | 1                                                               | -                                                                                                  | 1                                                                                                                                       | 1                                                                                                                 | 1                                                                                        | 1                                       | suite<br>N-A                                  | N-A                                                                                                                               | -                                                     | N-A                                           | -                                                                                                                                                                          | 7                                                                             | N-A                                                                            | N-A                                                                                      | 1 | 7                                                                                                                                     | 1                                                                                         | 1                                     | west<br>Living room faces                                                                                                 | Not dual aspect - 1                       |
| 26        | 3B5P         |                          |                      | -                            | Kitchen                                                                   | No                                               | •                                                               | •                                                                                                  | 1                                                                                                                                       | -                                                                                                                 | 1                                                                                        | 1                                       | N-A                                           | N-A                                                                                                                               | 1                                                     | N-A                                           | N-A                                                                                                                                                                        |                                                                               | Not at ground,<br>but easy access<br>to private and<br>shared amenity<br>space | Not at ground, but<br>easy access to<br>private and shared<br>amenity space              | • | 7                                                                                                                                     | 1                                                                                         | 1                                     | west Living room faces west                                                                                               | bed unit                                  |