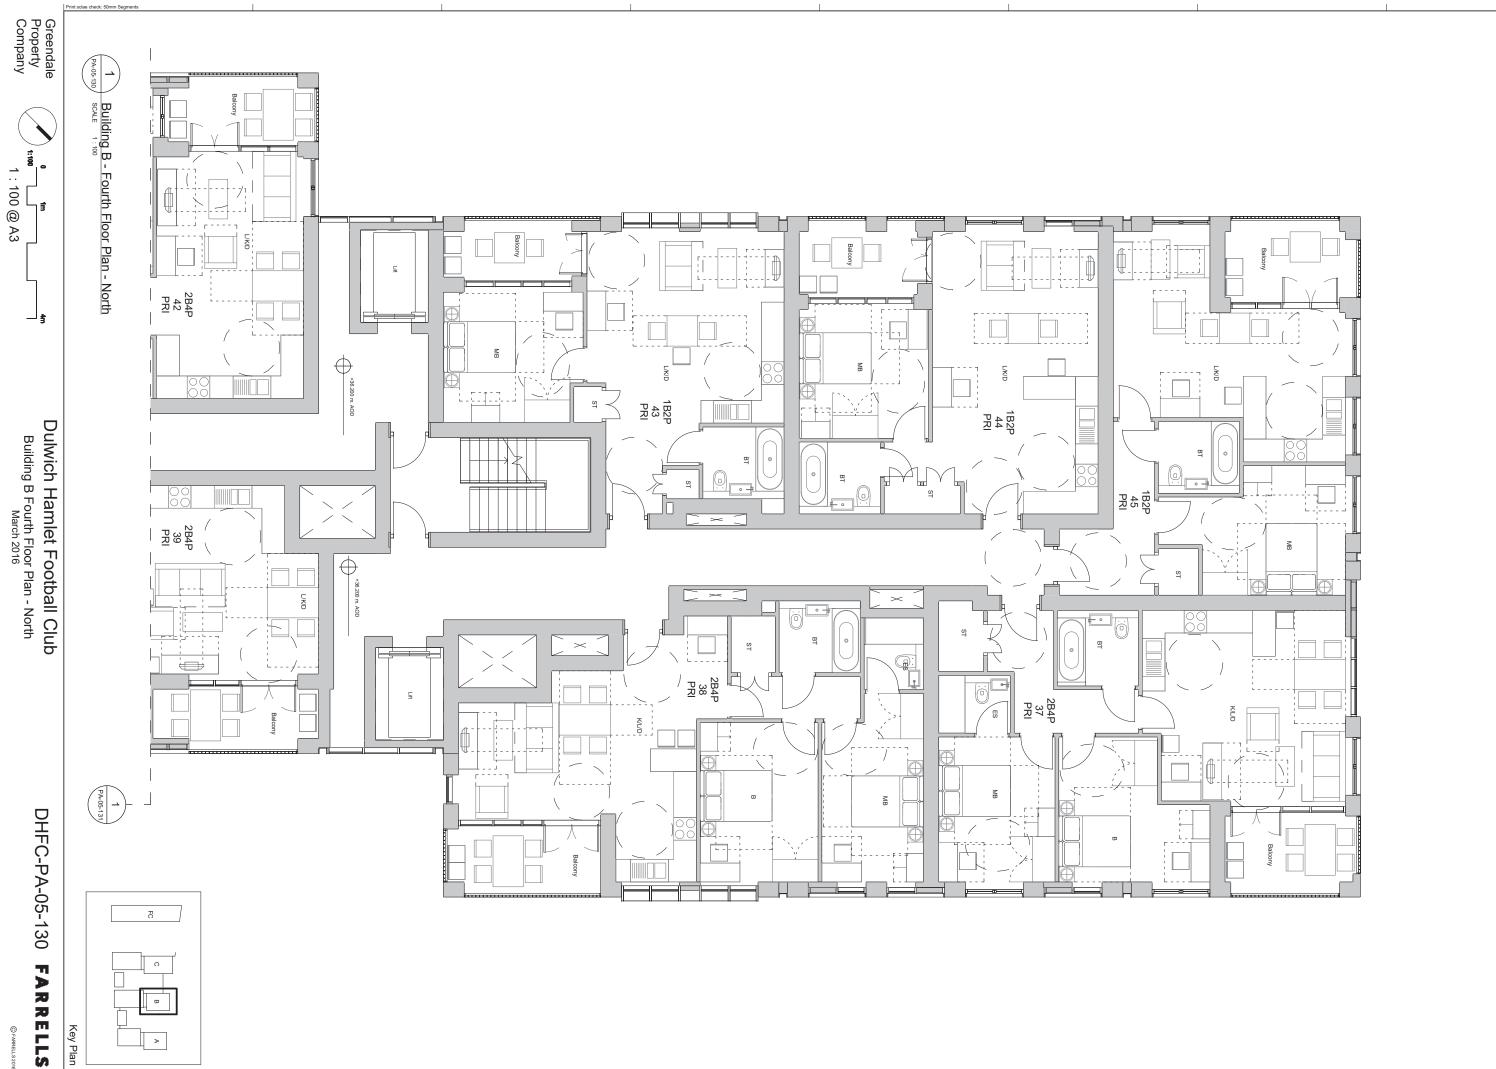

| STANDARDS | Unit Type    | Minimum<br>dwelling size | Minimum<br>room size | Minimum<br>ceiling<br>height | Have natural<br>light and<br>ventilation in<br>kitchens and<br>bathrooms* | Minimise noise<br>nuisance by<br>stacking floors | All habitable<br>rooms have<br>access to<br>natural<br>daylight | All principle<br>living rooms and<br>bedrooms<br>should have<br>vertical<br>windows for<br>outlook | New dwellings should<br>be provided with an<br>entrance lobby or hall<br>and ensure entry is<br>not directly onto a<br>flight of stairs | Access to<br>bedrooms and<br>bathrooms should<br>be from a<br>circulation area,<br>not solely off<br>another room | Kitchens located off living rooms or dining rooms must have satisfactory means of escape | WCs and<br>kitchens to<br>have adequate | have a separate WC and bathroom.              | All affordbable<br>dwellings with<br>three or more<br>bedrooms should<br>have kitchen that<br>is separate from<br>the living room | Private<br>amenity not<br>accessed<br>from<br>bedroom | Units with 3+<br>bedrooms<br>provide<br>10sqm | Units with up to 2<br>bedrooms ideally provide<br>10sqm of amenity space -<br>if this isn't achieved<br>remaining area should be<br>added to the communal<br>amenity space | Balconies,<br>terraces and<br>roof gardens<br>must be a<br>minimum of<br>3sqm | located at ground                                                              | Family units to be<br>located at ground<br>level to ensure<br>access to amenity<br>space |   | Area of glazing<br>capable of being<br>opened<br>equivalent to at<br>least 5% of<br>internal floor<br>space of each<br>habitable room | At least one<br>main wall with<br>a window<br>facing within<br>90 degrees of<br>due south | North<br>facing<br>gardens<br>avoided | Where possible living<br>rooms should face<br>southern or western<br>parts of the sky and<br>kitchens towards the<br>east | Encourages dwellings<br>to be dual aspect |
|-----------|--------------|--------------------------|----------------------|------------------------------|---------------------------------------------------------------------------|--------------------------------------------------|-----------------------------------------------------------------|----------------------------------------------------------------------------------------------------|-----------------------------------------------------------------------------------------------------------------------------------------|-------------------------------------------------------------------------------------------------------------------|------------------------------------------------------------------------------------------|-----------------------------------------|-----------------------------------------------|-----------------------------------------------------------------------------------------------------------------------------------|-------------------------------------------------------|-----------------------------------------------|----------------------------------------------------------------------------------------------------------------------------------------------------------------------------|-------------------------------------------------------------------------------|--------------------------------------------------------------------------------|------------------------------------------------------------------------------------------|---|---------------------------------------------------------------------------------------------------------------------------------------|-------------------------------------------------------------------------------------------|---------------------------------------|---------------------------------------------------------------------------------------------------------------------------|-------------------------------------------|
|           |              |                          |                      |                              |                                                                           |                                                  |                                                                 |                                                                                                    |                                                                                                                                         |                                                                                                                   |                                                                                          |                                         |                                               |                                                                                                                                   |                                                       |                                               |                                                                                                                                                                            |                                                                               |                                                                                |                                                                                          |   |                                                                                                                                       |                                                                                           |                                       |                                                                                                                           |                                           |
| Block A   |              | ,                        | ,                    |                              |                                                                           |                                                  | ,                                                               |                                                                                                    | ,                                                                                                                                       |                                                                                                                   |                                                                                          | ,                                       |                                               |                                                                                                                                   | ,                                                     |                                               | ,                                                                                                                                                                          | ,                                                                             |                                                                                |                                                                                          |   |                                                                                                                                       |                                                                                           |                                       | Living room faces                                                                                                         |                                           |
| 1         | 1B2P         | -                        | 1                    | 4                            | Kitchen                                                                   | 1                                                | 1                                                               | 1                                                                                                  | 4                                                                                                                                       | ₫                                                                                                                 | -                                                                                        | 1                                       | N-A                                           | N-A                                                                                                                               | 1                                                     | N-A                                           | -                                                                                                                                                                          | 1                                                                             | N-A                                                                            | N-A                                                                                      | 4 | -                                                                                                                                     | 7                                                                                         | 4                                     | Living room faces south                                                                                                   | •                                         |
| 2         | 1B2P         | ·                        |                      | Ť                            | Kitchen                                                                   |                                                  |                                                                 |                                                                                                    |                                                                                                                                         | No - however<br>client has<br>confirmed layout<br>is acceptable for<br>private unit                               |                                                                                          |                                         | N-A                                           | N-A                                                                                                                               |                                                       | N-A                                           | Ť                                                                                                                                                                          | Ť                                                                             | N-A                                                                            | N-A                                                                                      |   | Ť                                                                                                                                     | Ť                                                                                         |                                       | Living room faces south                                                                                                   | Not dual aspect - 1<br>bed unit           |
| 3         | 3B5P         | 4                        | 4                    | 4                            | Kitchen                                                                   | 4                                                | 1                                                               | 4                                                                                                  | 8                                                                                                                                       | 1                                                                                                                 | 4                                                                                        | 4                                       | 4                                             | 4                                                                                                                                 | 9                                                     | 1                                             | N-A                                                                                                                                                                        | 1                                                                             | 1                                                                              | 1                                                                                        | 1 | 1                                                                                                                                     | No but double aspect unit                                                                 | 1                                     |                                                                                                                           | 1                                         |
| 4         | 2B3P         | 1                        | 1                    | 1                            | Kitchen                                                                   | 1                                                | 1                                                               | 1                                                                                                  | <i>J.</i>                                                                                                                               | 1                                                                                                                 | 1                                                                                        | 1                                       | N-A                                           | N-A                                                                                                                               | 1                                                     | N-A                                           |                                                                                                                                                                            | 1                                                                             | N-A                                                                            | N-A                                                                                      | 1 | 1                                                                                                                                     | aspect unit                                                                               | 1                                     | Kitchen faces east<br>Kitchen faces east                                                                                  |                                           |
| 5         | 2B4P         | 1                        | 4                    | 1                            | Kitchen                                                                   | 1                                                | 1                                                               | 1                                                                                                  | 1                                                                                                                                       | 1                                                                                                                 | 4                                                                                        | 1                                       | Bathroom and en-<br>suite                     | N-A                                                                                                                               | -                                                     | N-A                                           |                                                                                                                                                                            | 1                                                                             | N-A                                                                            | N-A                                                                                      | - | 1                                                                                                                                     | No                                                                                        | 1                                     | Kitchen faces east                                                                                                        | No                                        |
| 6         | 3B5P         |                          |                      |                              | Kitchen                                                                   | ,                                                |                                                                 | •                                                                                                  | *                                                                                                                                       |                                                                                                                   |                                                                                          | •                                       | Bathroom and ensuite                          | N-A                                                                                                                               |                                                       |                                               | N-A                                                                                                                                                                        |                                                                               | Not at ground,<br>but easy access<br>to private and<br>shared amenity<br>space | Not at ground, but<br>easy access to<br>private and shared<br>amenity space              |   |                                                                                                                                       |                                                                                           |                                       | Living room faces south                                                                                                   |                                           |
| 7         | 3B5P         | 1                        | •                    |                              | Kitchen                                                                   | ,                                                | 1                                                               | 1                                                                                                  | 1                                                                                                                                       |                                                                                                                   |                                                                                          | 1                                       | Bathroom and ensuite                          | N-A                                                                                                                               |                                                       |                                               | N-A                                                                                                                                                                        | 4                                                                             | Not at ground,<br>but easy access<br>to private and<br>shared amenity<br>space | Not at ground, but<br>easy access to<br>private and shared<br>amenity space              |   |                                                                                                                                       | 1                                                                                         | 1                                     | Living room faces<br>west                                                                                                 |                                           |
| 8         | 1B2P         |                          |                      |                              | Kitchen                                                                   | •                                                |                                                                 | •                                                                                                  | •                                                                                                                                       | No - however<br>client has<br>confirmed layout<br>is acceptable for<br>private unit                               |                                                                                          | *                                       | N-A                                           | N-A                                                                                                                               |                                                       | N-A                                           |                                                                                                                                                                            |                                                                               | N-A                                                                            | N-A                                                                                      |   |                                                                                                                                       | •                                                                                         | 1                                     | Living room faces<br>west                                                                                                 | Not dual aspect - 1<br>bed unit           |
| 9         | Studio       | 1                        | 1                    | 1                            | Kitchen                                                                   | 1                                                | 1                                                               | 1                                                                                                  | 1                                                                                                                                       | N-A                                                                                                               | 1                                                                                        | 1                                       | N-A                                           | N-A                                                                                                                               | -                                                     | N-A                                           | -                                                                                                                                                                          | 4                                                                             | N-A                                                                            | N-A                                                                                      | 1 | 4                                                                                                                                     | 4                                                                                         | 1                                     | Living room faces<br>west                                                                                                 | Not dual aspect -<br>studio               |
| 10        | 3B5P WCH     |                          |                      |                              | Kitchen                                                                   | 1                                                | 1                                                               | 1                                                                                                  | 1                                                                                                                                       | 1                                                                                                                 | 4                                                                                        | 1                                       | 1                                             | 4                                                                                                                                 | 1                                                     | 1                                             | N-A                                                                                                                                                                        | 1                                                                             | 1                                                                              | 4                                                                                        |   | 4                                                                                                                                     | 4                                                                                         | 1                                     | Living room faces<br>west                                                                                                 |                                           |
| 11        | 3B5P         | 1                        | 3                    | 1                            | Kitchen                                                                   | 4                                                | *                                                               | 4                                                                                                  | 4                                                                                                                                       | •                                                                                                                 | 4                                                                                        | ď                                       | -                                             | 4                                                                                                                                 | 4                                                     | 4                                             | N-A                                                                                                                                                                        | 4                                                                             | N-A                                                                            | N-A                                                                                      | - |                                                                                                                                       | No but double<br>aspect unit                                                              | *                                     | Kitchen faces east                                                                                                        | . 🐔                                       |
| 12        | 2B3P         | 1                        |                      | 1                            | Kitchen                                                                   | 4                                                | 4                                                               | 4,                                                                                                 | 4                                                                                                                                       | 1                                                                                                                 | 4                                                                                        | 1                                       | N-A<br>Bathroom and en-                       | N-A                                                                                                                               | 4                                                     | N-A                                           |                                                                                                                                                                            | 4                                                                             | N-A                                                                            | N-A                                                                                      | 1 | 4                                                                                                                                     | 1                                                                                         | 4                                     | Kitchen faces east                                                                                                        |                                           |
| 13        | 2B4P         | -                        | 1                    | 1                            | Kitchen                                                                   | -                                                | 1                                                               | -                                                                                                  | -                                                                                                                                       | 1                                                                                                                 | -                                                                                        | 1                                       | suite<br>Bathroom and en-                     | N-A                                                                                                                               | -                                                     | N-A                                           |                                                                                                                                                                            | 1                                                                             | N-A                                                                            | N-A                                                                                      | - | -                                                                                                                                     | No                                                                                        | 1                                     | Kitchen faces east<br>Living room faces                                                                                   | No                                        |
| 14        | 3B5P<br>3B5P | 1                        | 8                    | 1                            | Kitchen<br>Kitchen                                                        | -                                                | 1                                                               | 1                                                                                                  | 1                                                                                                                                       | -                                                                                                                 | 1                                                                                        | 1                                       | suite<br>Bathroom and en-                     | N-A<br>N-A                                                                                                                        | -                                                     | 7                                             | N-A<br>N-A                                                                                                                                                                 | -                                                                             | N-A<br>N-A                                                                     | N-A<br>N-A                                                                               | - | -                                                                                                                                     | -                                                                                         | 7                                     | south Living room faces                                                                                                   |                                           |
| 16        | 2B4P         | 1                        | 1                    | 1                            | Kitchen                                                                   | 1                                                | 1                                                               | 1                                                                                                  | 1                                                                                                                                       |                                                                                                                   | 1                                                                                        | 1                                       | suite<br>Bathroom and en-                     | N-A                                                                                                                               | -                                                     | N-A                                           | N-A                                                                                                                                                                        | 1                                                                             | N-A                                                                            | N-A                                                                                      | 1 | 1                                                                                                                                     | 1                                                                                         | 1                                     | west<br>Living room faces                                                                                                 | -                                         |
| 17        | 1B2P WCH     | 1                        | 1                    | 1                            | Kitchen                                                                   | 1                                                | 1                                                               | 1                                                                                                  | 1                                                                                                                                       | 1                                                                                                                 | 1                                                                                        | 1                                       | suite<br>N-A                                  | N-A                                                                                                                               | 7                                                     | N-A                                           | 7                                                                                                                                                                          | 7                                                                             | N-A                                                                            | N-A                                                                                      | 7 | 1                                                                                                                                     | 1                                                                                         | 1                                     | west Living room faces                                                                                                    | Not dual aspect - 1                       |
| 18        | 3B5P         | 1                        | 1                    | 1                            | Kitchen                                                                   | 1                                                | 1                                                               | 1                                                                                                  | 4                                                                                                                                       | 1                                                                                                                 | 1                                                                                        | 1                                       | 1                                             | 1                                                                                                                                 | 1                                                     | 1                                             | N-A                                                                                                                                                                        | 1                                                                             | N-A                                                                            | N-A                                                                                      | 1 | 1                                                                                                                                     | 1                                                                                         | 1                                     | west Living room faces west                                                                                               | bed unit                                  |
| 19        | 3B5P         | 1                        | 4                    | 4                            | Kitchen                                                                   | 1                                                | 1                                                               | 1                                                                                                  | 1                                                                                                                                       | 1                                                                                                                 | 1                                                                                        | 4                                       | 1                                             | 1                                                                                                                                 | 1                                                     | 1                                             | N-A                                                                                                                                                                        | 1                                                                             | N-A                                                                            | N-A                                                                                      | 4 | 4                                                                                                                                     | No but double aspect unit                                                                 | 1                                     |                                                                                                                           | 4                                         |
| 20        | 2B3P         | 1                        | 1                    | 1                            | Kitchen                                                                   | 1                                                | 1                                                               | 1                                                                                                  | 1                                                                                                                                       | 1                                                                                                                 | 1                                                                                        | 1                                       | N-A                                           | N-A                                                                                                                               | 1                                                     | N-A                                           | 1                                                                                                                                                                          | 1                                                                             | N-A                                                                            | N-A                                                                                      | 1 | 6                                                                                                                                     | - J                                                                                       | 1                                     | Kitchen faces east<br>Kitchen faces east                                                                                  | 4                                         |
| 21        | 2B4P         | 4                        | 9                    | 4                            | Kitchen                                                                   | 1                                                | 1                                                               | 4                                                                                                  | 4                                                                                                                                       | 4                                                                                                                 | 1                                                                                        | 1                                       | Bathroom and en-<br>suite                     | N-A                                                                                                                               | 4                                                     | N-A                                           | 4                                                                                                                                                                          | 1                                                                             | N-A                                                                            | N-A                                                                                      | 1 | 1                                                                                                                                     | No                                                                                        | 1                                     | Kitchen faces east                                                                                                        | No                                        |
| 22        | 3B5P         | 4                        | 4                    | 1                            | Kitchen                                                                   | 1                                                | *                                                               | 4                                                                                                  | *                                                                                                                                       | <b>V</b>                                                                                                          | 1                                                                                        | 4                                       | Bathroom and en-<br>suite<br>Bathroom and en- | N-A                                                                                                                               | 1                                                     | 4                                             | N-A                                                                                                                                                                        | 4                                                                             | N-A                                                                            | N-A                                                                                      | 4 | 1                                                                                                                                     | 1                                                                                         | 1                                     | Living room faces<br>south<br>Living room faces                                                                           | 1                                         |
| 23        | 3B5P<br>2B4P | 1                        | 4                    | 4                            | Kitchen<br>Kitchen                                                        | 1                                                | 1                                                               | 1                                                                                                  | 1                                                                                                                                       | 1                                                                                                                 | 7                                                                                        | 4                                       | suite<br>Bathroom and en-                     | N-A<br>N-A                                                                                                                        | -                                                     | N-A                                           | N-A                                                                                                                                                                        | 7                                                                             | N-A<br>N-A                                                                     | N-A<br>N-A                                                                               | 4 | -                                                                                                                                     | 7                                                                                         | 1                                     | west Living room faces                                                                                                    | -                                         |
| 25        | 1B2P         | 1                        | 1                    | 1                            | Kitchen                                                                   | 1                                                | 1                                                               | -                                                                                                  | 1                                                                                                                                       | 1                                                                                                                 | 1                                                                                        | 1                                       | suite<br>N-A                                  | N-A                                                                                                                               | -                                                     | N-A                                           | -                                                                                                                                                                          | 7                                                                             | N-A                                                                            | N-A                                                                                      | 1 | 7                                                                                                                                     | 1                                                                                         | 1                                     | west<br>Living room faces                                                                                                 | Not dual aspect - 1                       |
| 26        | 3B5P         |                          |                      | -                            | Kitchen                                                                   | No                                               | •                                                               | •                                                                                                  | 1                                                                                                                                       | -                                                                                                                 | 1                                                                                        | 1                                       | N-A                                           | N-A                                                                                                                               | 1                                                     | N-A                                           | N-A                                                                                                                                                                        |                                                                               | Not at ground,<br>but easy access<br>to private and<br>shared amenity<br>space | Not at ground, but<br>easy access to<br>private and shared<br>amenity space              | • | 7                                                                                                                                     | 1                                                                                         | 1                                     | west Living room faces west                                                                                               | bed unit                                  |