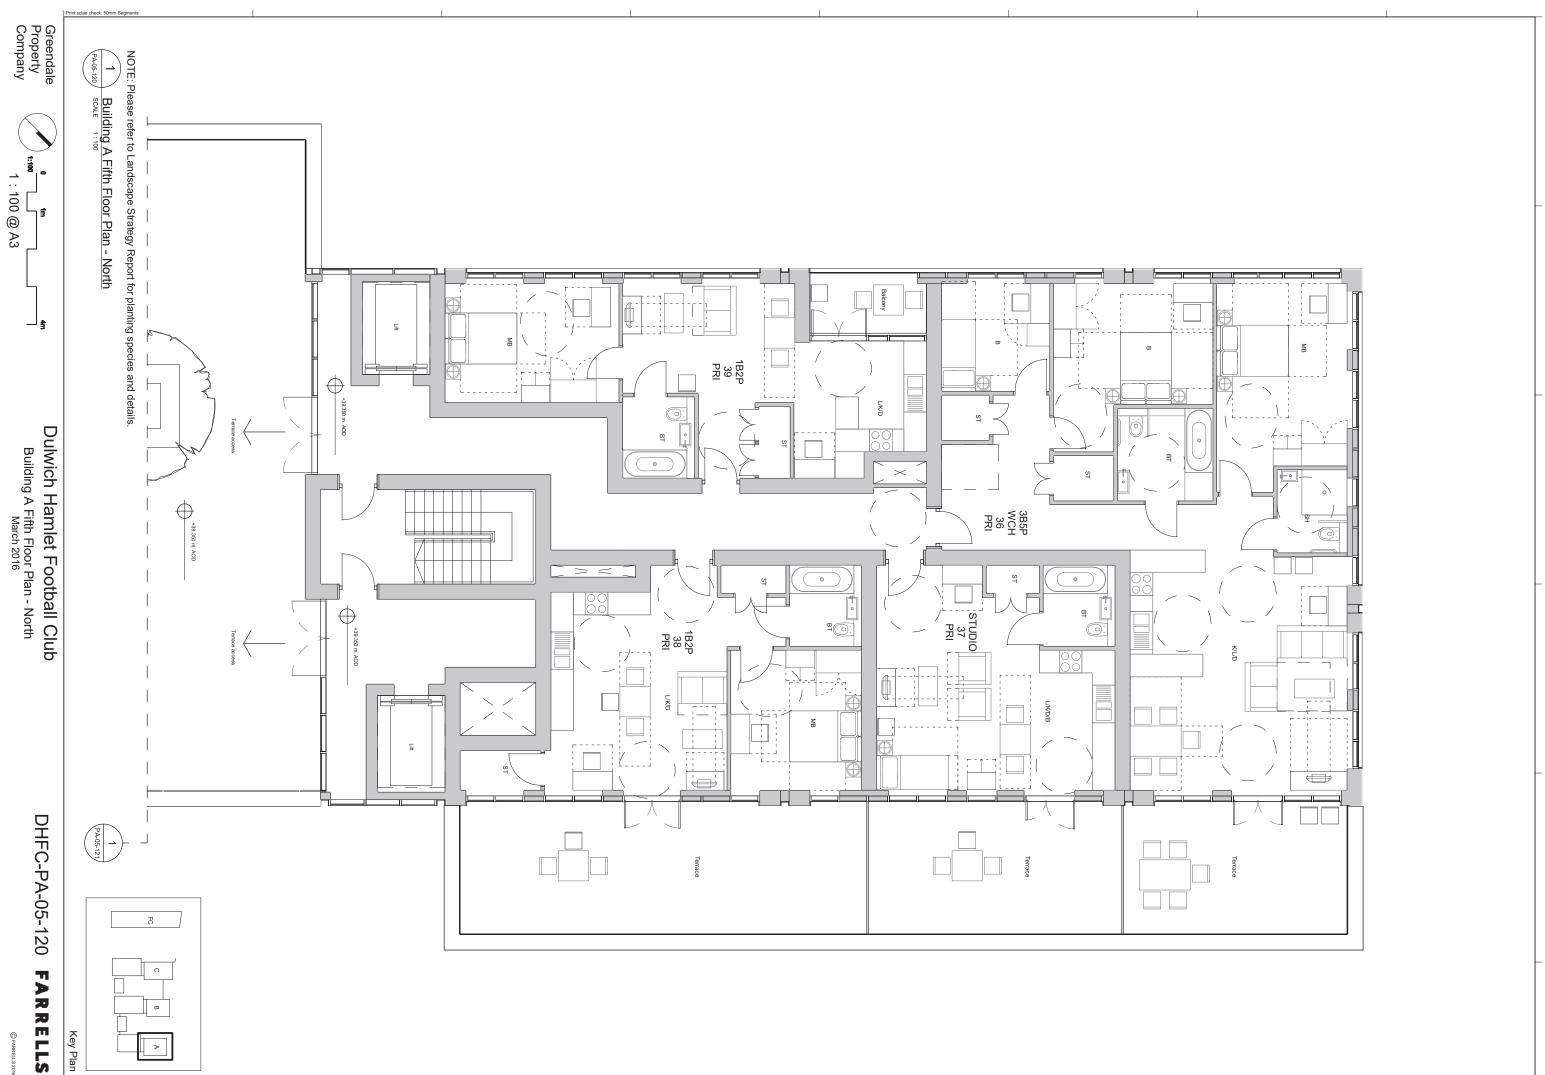

| STANDARDS | Unit Type    | Minimum<br>dwelling size | Minimum<br>room size | Minimum<br>ceiling<br>height | Have natural<br>light and<br>ventilation in<br>kitchens and<br>bathrooms* | Minimise noise<br>nuisance by<br>stacking floors | All habitable<br>rooms have<br>access to<br>natural<br>daylight | All principle<br>living rooms and<br>bedrooms<br>should have<br>vertical<br>windows for<br>outlook | New dwellings should<br>be provided with an<br>entrance lobby or hall<br>and ensure entry is<br>not directly onto a<br>flight of stairs | Access to<br>bedrooms and<br>bathrooms should<br>be from a<br>circulation area,<br>not solely off<br>another room | Kitchens located off living rooms or dining rooms must have satisfactory means of escape | WCs and<br>kitchens to<br>have adequate | have a separate WC and bathroom.              | All affordbable<br>dwellings with<br>three or more<br>bedrooms should<br>have kitchen that<br>is separate from<br>the living room | Private<br>amenity not<br>accessed<br>from<br>bedroom | Units with 3+<br>bedrooms<br>provide<br>10sqm | Units with up to 2<br>bedrooms ideally provide<br>10sqm of amenity space -<br>if this isn't achieved<br>remaining area should be<br>added to the communal<br>amenity space | Balconies,<br>terraces and<br>roof gardens<br>must be a<br>minimum of<br>3sqm | located at ground                                                              | Family units to be<br>located at ground<br>level to ensure<br>access to amenity<br>space |   | Area of glazing<br>capable of being<br>opened<br>equivalent to at<br>least 5% of<br>internal floor<br>space of each<br>habitable room | At least one<br>main wall with<br>a window<br>facing within<br>90 degrees of<br>due south | North<br>facing<br>gardens<br>avoided | Where possible living<br>rooms should face<br>southern or western<br>parts of the sky and<br>kitchens towards the<br>east | Encourages dwellings<br>to be dual aspect |
|-----------|--------------|--------------------------|----------------------|------------------------------|---------------------------------------------------------------------------|--------------------------------------------------|-----------------------------------------------------------------|----------------------------------------------------------------------------------------------------|-----------------------------------------------------------------------------------------------------------------------------------------|-------------------------------------------------------------------------------------------------------------------|------------------------------------------------------------------------------------------|-----------------------------------------|-----------------------------------------------|-----------------------------------------------------------------------------------------------------------------------------------|-------------------------------------------------------|-----------------------------------------------|----------------------------------------------------------------------------------------------------------------------------------------------------------------------------|-------------------------------------------------------------------------------|--------------------------------------------------------------------------------|------------------------------------------------------------------------------------------|---|---------------------------------------------------------------------------------------------------------------------------------------|-------------------------------------------------------------------------------------------|---------------------------------------|---------------------------------------------------------------------------------------------------------------------------|-------------------------------------------|
|           |              |                          |                      |                              |                                                                           |                                                  |                                                                 |                                                                                                    |                                                                                                                                         |                                                                                                                   |                                                                                          |                                         |                                               |                                                                                                                                   |                                                       |                                               |                                                                                                                                                                            |                                                                               |                                                                                |                                                                                          |   |                                                                                                                                       |                                                                                           |                                       |                                                                                                                           |                                           |
| Block A   |              | ,                        | ,                    |                              |                                                                           |                                                  | ,                                                               |                                                                                                    | ,                                                                                                                                       |                                                                                                                   |                                                                                          | ,                                       |                                               |                                                                                                                                   | ,                                                     |                                               | ,                                                                                                                                                                          | ,                                                                             |                                                                                |                                                                                          |   |                                                                                                                                       |                                                                                           |                                       | Living room faces                                                                                                         |                                           |
| 1         | 1B2P         | -                        | 1                    | 4                            | Kitchen                                                                   | 1                                                | 1                                                               | 1                                                                                                  | 4                                                                                                                                       | ₫                                                                                                                 | -                                                                                        | 1                                       | N-A                                           | N-A                                                                                                                               | 1                                                     | N-A                                           | -                                                                                                                                                                          | 1                                                                             | N-A                                                                            | N-A                                                                                      | 4 | -                                                                                                                                     | 7                                                                                         | 4                                     | Living room faces south                                                                                                   | •                                         |
| 2         | 1B2P         | ·                        |                      | Ť                            | Kitchen                                                                   |                                                  |                                                                 |                                                                                                    |                                                                                                                                         | No - however<br>client has<br>confirmed layout<br>is acceptable for<br>private unit                               |                                                                                          |                                         | N-A                                           | N-A                                                                                                                               |                                                       | N-A                                           | Ť                                                                                                                                                                          | Ť                                                                             | N-A                                                                            | N-A                                                                                      |   | Ť                                                                                                                                     | Ť                                                                                         |                                       | Living room faces south                                                                                                   | Not dual aspect - 1<br>bed unit           |
| 3         | 3B5P         | 4                        | 4                    | 4                            | Kitchen                                                                   | 4                                                | 1                                                               | 4                                                                                                  | 8                                                                                                                                       | 1                                                                                                                 | 4                                                                                        | 4                                       | 4                                             | 4                                                                                                                                 | 9                                                     | 1                                             | N-A                                                                                                                                                                        | 1                                                                             | 1                                                                              | 1                                                                                        | 1 | 1                                                                                                                                     | No but double aspect unit                                                                 | 1                                     |                                                                                                                           | 1                                         |
| 4         | 2B3P         | 1                        | 1                    | 1                            | Kitchen                                                                   | 1                                                | 1                                                               | 1                                                                                                  | <i>J.</i>                                                                                                                               | 1                                                                                                                 | 1                                                                                        | 1                                       | N-A                                           | N-A                                                                                                                               | 1                                                     | N-A                                           |                                                                                                                                                                            | 1                                                                             | N-A                                                                            | N-A                                                                                      | 1 | 1                                                                                                                                     | aspect unit                                                                               | 1                                     | Kitchen faces east<br>Kitchen faces east                                                                                  |                                           |
| 5         | 2B4P         | 1                        | 4                    | 1                            | Kitchen                                                                   | 1                                                | 1                                                               | 1                                                                                                  | 1                                                                                                                                       | 1                                                                                                                 | 4                                                                                        | 1                                       | Bathroom and en-<br>suite                     | N-A                                                                                                                               | -                                                     | N-A                                           |                                                                                                                                                                            | 1                                                                             | N-A                                                                            | N-A                                                                                      | - | 1                                                                                                                                     | No                                                                                        | 1                                     | Kitchen faces east                                                                                                        | No                                        |
| 6         | 3B5P         |                          |                      |                              | Kitchen                                                                   | ,                                                |                                                                 | •                                                                                                  | *                                                                                                                                       |                                                                                                                   |                                                                                          | •                                       | Bathroom and ensuite                          | N-A                                                                                                                               |                                                       |                                               | N-A                                                                                                                                                                        |                                                                               | Not at ground,<br>but easy access<br>to private and<br>shared amenity<br>space | Not at ground, but<br>easy access to<br>private and shared<br>amenity space              |   |                                                                                                                                       |                                                                                           |                                       | Living room faces south                                                                                                   |                                           |
| 7         | 3B5P         | 1                        | •                    |                              | Kitchen                                                                   | ,                                                | 1                                                               | 1                                                                                                  | 1                                                                                                                                       |                                                                                                                   |                                                                                          | 1                                       | Bathroom and ensuite                          | N-A                                                                                                                               |                                                       |                                               | N-A                                                                                                                                                                        | 4                                                                             | Not at ground,<br>but easy access<br>to private and<br>shared amenity<br>space | Not at ground, but<br>easy access to<br>private and shared<br>amenity space              |   |                                                                                                                                       | 1                                                                                         | 1                                     | Living room faces<br>west                                                                                                 |                                           |
| 8         | 1B2P         |                          |                      |                              | Kitchen                                                                   | •                                                |                                                                 | •                                                                                                  | •                                                                                                                                       | No - however<br>client has<br>confirmed layout<br>is acceptable for<br>private unit                               |                                                                                          | *                                       | N-A                                           | N-A                                                                                                                               |                                                       | N-A                                           |                                                                                                                                                                            |                                                                               | N-A                                                                            | N-A                                                                                      |   |                                                                                                                                       | •                                                                                         | 1                                     | Living room faces<br>west                                                                                                 | Not dual aspect - 1<br>bed unit           |
| 9         | Studio       | 1                        | 1                    | 1                            | Kitchen                                                                   | 1                                                | 1                                                               | 1                                                                                                  | 1                                                                                                                                       | N-A                                                                                                               | 1                                                                                        | 1                                       | N-A                                           | N-A                                                                                                                               | -                                                     | N-A                                           | -                                                                                                                                                                          | 4                                                                             | N-A                                                                            | N-A                                                                                      | 1 | 4                                                                                                                                     | 4                                                                                         | 1                                     | Living room faces<br>west                                                                                                 | Not dual aspect -<br>studio               |
| 10        | 3B5P WCH     |                          |                      |                              | Kitchen                                                                   | 1                                                | 1                                                               | 1                                                                                                  | 1                                                                                                                                       | 1                                                                                                                 | 4                                                                                        | 1                                       | 1                                             | 4                                                                                                                                 | 1                                                     | 1                                             | N-A                                                                                                                                                                        | 1                                                                             | 1                                                                              | 4                                                                                        |   | 4                                                                                                                                     | 4                                                                                         | 1                                     | Living room faces<br>west                                                                                                 |                                           |
| 11        | 3B5P         | 1                        | 3                    | 1                            | Kitchen                                                                   | 4                                                | *                                                               | 4                                                                                                  | 4                                                                                                                                       | •                                                                                                                 | 4                                                                                        | ď                                       | -                                             | 4                                                                                                                                 | 4                                                     | 4                                             | N-A                                                                                                                                                                        | 4                                                                             | N-A                                                                            | N-A                                                                                      | - |                                                                                                                                       | No but double<br>aspect unit                                                              | *                                     | Kitchen faces east                                                                                                        | . 🐔                                       |
| 12        | 2B3P         | 1                        |                      | 1                            | Kitchen                                                                   | 4                                                | 4                                                               | 4,                                                                                                 | 4                                                                                                                                       | 1                                                                                                                 | 4                                                                                        | 1                                       | N-A<br>Bathroom and en-                       | N-A                                                                                                                               | 4                                                     | N-A                                           |                                                                                                                                                                            | 4                                                                             | N-A                                                                            | N-A                                                                                      | 1 | 4                                                                                                                                     | 1                                                                                         | 4                                     | Kitchen faces east                                                                                                        |                                           |
| 13        | 2B4P         | -                        | 1                    | 1                            | Kitchen                                                                   | -                                                | 1                                                               | -                                                                                                  | -                                                                                                                                       | 1                                                                                                                 | -                                                                                        | 1                                       | suite<br>Bathroom and en-                     | N-A                                                                                                                               | -                                                     | N-A                                           |                                                                                                                                                                            | 1                                                                             | N-A                                                                            | N-A                                                                                      | - | -                                                                                                                                     | No                                                                                        | 1                                     | Kitchen faces east<br>Living room faces                                                                                   | No                                        |
| 14        | 3B5P<br>3B5P | 1                        | 8                    | 1                            | Kitchen<br>Kitchen                                                        | -                                                | 1                                                               | 1                                                                                                  | 1                                                                                                                                       | -                                                                                                                 | 1                                                                                        | 1                                       | suite<br>Bathroom and en-                     | N-A<br>N-A                                                                                                                        | -                                                     | 7                                             | N-A<br>N-A                                                                                                                                                                 | -                                                                             | N-A<br>N-A                                                                     | N-A<br>N-A                                                                               | - | -                                                                                                                                     | -                                                                                         | 7                                     | south Living room faces                                                                                                   |                                           |
| 16        | 2B4P         | 1                        | 1                    | 1                            | Kitchen                                                                   | 1                                                | 1                                                               | 1                                                                                                  | 1                                                                                                                                       |                                                                                                                   | 1                                                                                        | 1                                       | suite<br>Bathroom and en-                     | N-A                                                                                                                               | -                                                     | N-A                                           | N-A                                                                                                                                                                        | 1                                                                             | N-A                                                                            | N-A                                                                                      | 1 | 1                                                                                                                                     | 1                                                                                         | 1                                     | west<br>Living room faces                                                                                                 | -                                         |
| 17        | 1B2P WCH     | 1                        | 1                    | 1                            | Kitchen                                                                   | 1                                                | 1                                                               | 1                                                                                                  | 1                                                                                                                                       | 1                                                                                                                 | 1                                                                                        | 1                                       | suite<br>N-A                                  | N-A                                                                                                                               | 7                                                     | N-A                                           | 7                                                                                                                                                                          | 7                                                                             | N-A                                                                            | N-A                                                                                      | 7 | 1                                                                                                                                     | 1                                                                                         | 1                                     | west Living room faces                                                                                                    | Not dual aspect - 1                       |
| 18        | 3B5P         | 1                        | 1                    | 1                            | Kitchen                                                                   | 1                                                | 1                                                               | 1                                                                                                  | 4                                                                                                                                       | 1                                                                                                                 | 1                                                                                        | 1                                       | 1                                             | 1                                                                                                                                 | 1                                                     | 1                                             | N-A                                                                                                                                                                        | 1                                                                             | N-A                                                                            | N-A                                                                                      | 1 | 1                                                                                                                                     | 1                                                                                         | 1                                     | west Living room faces west                                                                                               | bed unit                                  |
| 19        | 3B5P         | 1                        | 4                    | 4                            | Kitchen                                                                   | 1                                                | 1                                                               | 1                                                                                                  | 1                                                                                                                                       | 1                                                                                                                 | 1                                                                                        | 4                                       | 1                                             | 1                                                                                                                                 | 1                                                     | 1                                             | N-A                                                                                                                                                                        | 1                                                                             | N-A                                                                            | N-A                                                                                      | 4 | 4                                                                                                                                     | No but double aspect unit                                                                 | 1                                     |                                                                                                                           | 4                                         |
| 20        | 2B3P         | 1                        | 1                    | 1                            | Kitchen                                                                   | 1                                                | 1                                                               | 1                                                                                                  | 1                                                                                                                                       | 1                                                                                                                 | 1                                                                                        | 1                                       | N-A                                           | N-A                                                                                                                               | 1                                                     | N-A                                           | 1                                                                                                                                                                          | 1                                                                             | N-A                                                                            | N-A                                                                                      | 1 | 6                                                                                                                                     | - J                                                                                       | 1                                     | Kitchen faces east<br>Kitchen faces east                                                                                  | 4                                         |
| 21        | 2B4P         | 4                        | 9                    | 4                            | Kitchen                                                                   | 1                                                | 1                                                               | 4                                                                                                  | 4                                                                                                                                       | 4                                                                                                                 | 1                                                                                        | 1                                       | Bathroom and en-<br>suite                     | N-A                                                                                                                               | 4                                                     | N-A                                           | 4                                                                                                                                                                          | 1                                                                             | N-A                                                                            | N-A                                                                                      | 1 | 1                                                                                                                                     | No                                                                                        | 1                                     | Kitchen faces east                                                                                                        | No                                        |
| 22        | 3B5P         | 4                        | 4                    | 1                            | Kitchen                                                                   | 1                                                | *                                                               | 4                                                                                                  | *                                                                                                                                       | <b>V</b>                                                                                                          | 1                                                                                        | 4                                       | Bathroom and en-<br>suite<br>Bathroom and en- | N-A                                                                                                                               | 1                                                     | 4                                             | N-A                                                                                                                                                                        | 4                                                                             | N-A                                                                            | N-A                                                                                      | 4 | 1                                                                                                                                     | 1                                                                                         | 1                                     | Living room faces<br>south<br>Living room faces                                                                           | 1                                         |
| 23        | 3B5P<br>2B4P | 1                        | 4                    | 4                            | Kitchen<br>Kitchen                                                        | 1                                                | 1                                                               | 1                                                                                                  | 1                                                                                                                                       | 1                                                                                                                 | 7                                                                                        | 4                                       | suite<br>Bathroom and en-                     | N-A<br>N-A                                                                                                                        | -                                                     | N-A                                           | N-A                                                                                                                                                                        | 7                                                                             | N-A<br>N-A                                                                     | N-A<br>N-A                                                                               | 4 | -                                                                                                                                     | 7                                                                                         | 1                                     | west Living room faces                                                                                                    | -                                         |
| 25        | 1B2P         | 1                        | 1                    | 1                            | Kitchen                                                                   | 1                                                | 1                                                               | -                                                                                                  | 1                                                                                                                                       | 1                                                                                                                 | 1                                                                                        | 1                                       | suite<br>N-A                                  | N-A                                                                                                                               | -                                                     | N-A                                           | -                                                                                                                                                                          | 7                                                                             | N-A                                                                            | N-A                                                                                      | 1 | 7                                                                                                                                     | 1                                                                                         | 1                                     | west<br>Living room faces                                                                                                 | Not dual aspect - 1                       |
| 26        | 3B5P         |                          |                      | -                            | Kitchen                                                                   | No                                               | •                                                               | •                                                                                                  | 1                                                                                                                                       | -                                                                                                                 | 1                                                                                        | 1                                       | N-A                                           | N-A                                                                                                                               | 1                                                     | N-A                                           | N-A                                                                                                                                                                        |                                                                               | Not at ground,<br>but easy access<br>to private and<br>shared amenity<br>space | Not at ground, but<br>easy access to<br>private and shared<br>amenity space              | • | 7                                                                                                                                     | 1                                                                                         | 1                                     | west Living room faces west                                                                                               | bed unit                                  |