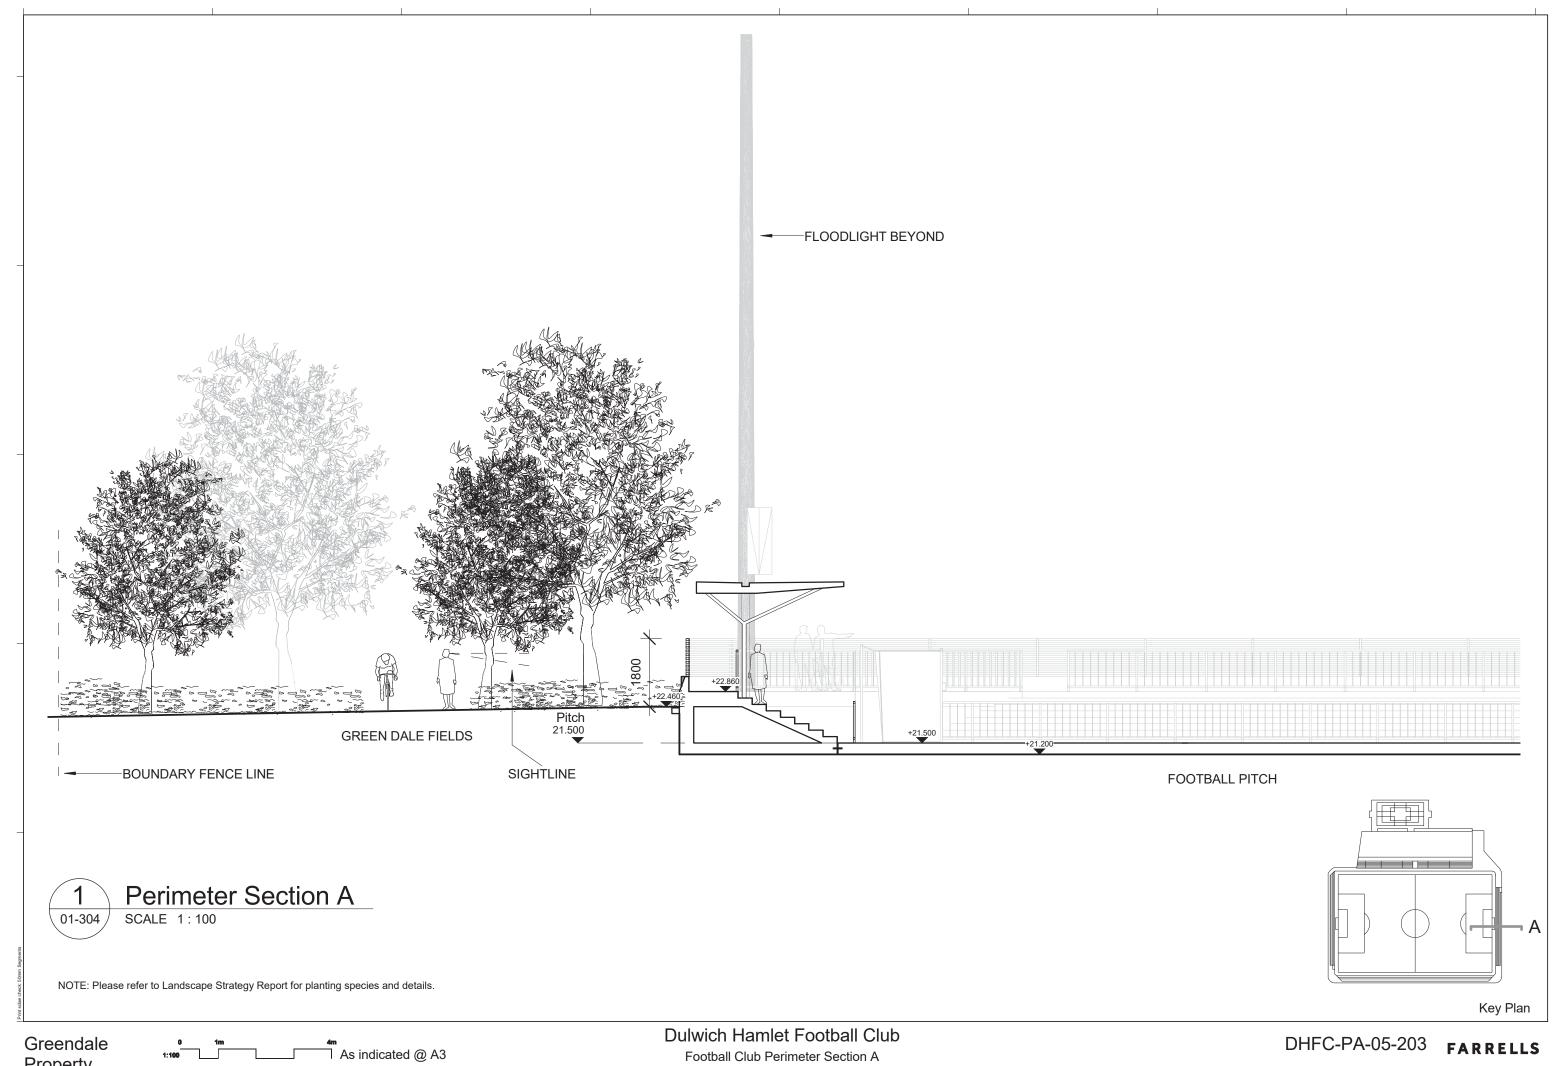

Dulwich Hamlet Football Club Building C Fifth Floor Plan - North March 2016

DHFC-PA-05-144 FARRELLS









NOTE: Please refer to Landscape Strategy Report for planting species and details.

PA-05-145 SCALE 1:100

| Building C Fifth Floor Plan - South

Dulwich Hamlet Football Club Building C Fifth Floor Plan - South March 2016

DHFC-PA-05-145 FARRELLS Key Plan







Dulwich Hamlet Football Club Football Club - Stadium Ground Floor - North

DHFC-PA-05-148 FARRELLS





Dulwich Hamlet Football Club
Football Club - Stadium Ground Floor - South
March 2016

1: 100 @ A3





Football Club - Stadium First Floor - Middle March 2016 **Dulwich Hamlet Football Club** 



Dulwich Hamlet Football Club Football Club - Stadium First Floor - South

1:100@A3

DHFC-PA-05-153 FARRELLS









**Property** Company



FOOTBALL PITCH



NOTE: Please refer to Landscape Strategy Report for planting species and details.



Greendale Property Company

As indicated @ A3















FOOTBALL PITCH

+40.418 AOD





Company









# **Peter Connell Associates Ltd**

International Inclusive Design

38 York Road Tunbridge Wells

TN1 1JY

United Kingdom

t +44 1892 542322 m +44 7939041142

pcon@globalnet.co.uk

www.pca.uk.net

# **ACCESSIBILITY STATEMENT**

# **Accessibility Statement**

Peter Connell Associates provided guidance throughout the design process to ensure that the scheme is fully accessible. A summary of how the scheme complies with relevant legislation and guidance is provided here.

## **Dulwich FC**

Access Statement

Revision 1

March 2016



# 1 Introduction

# 1.1