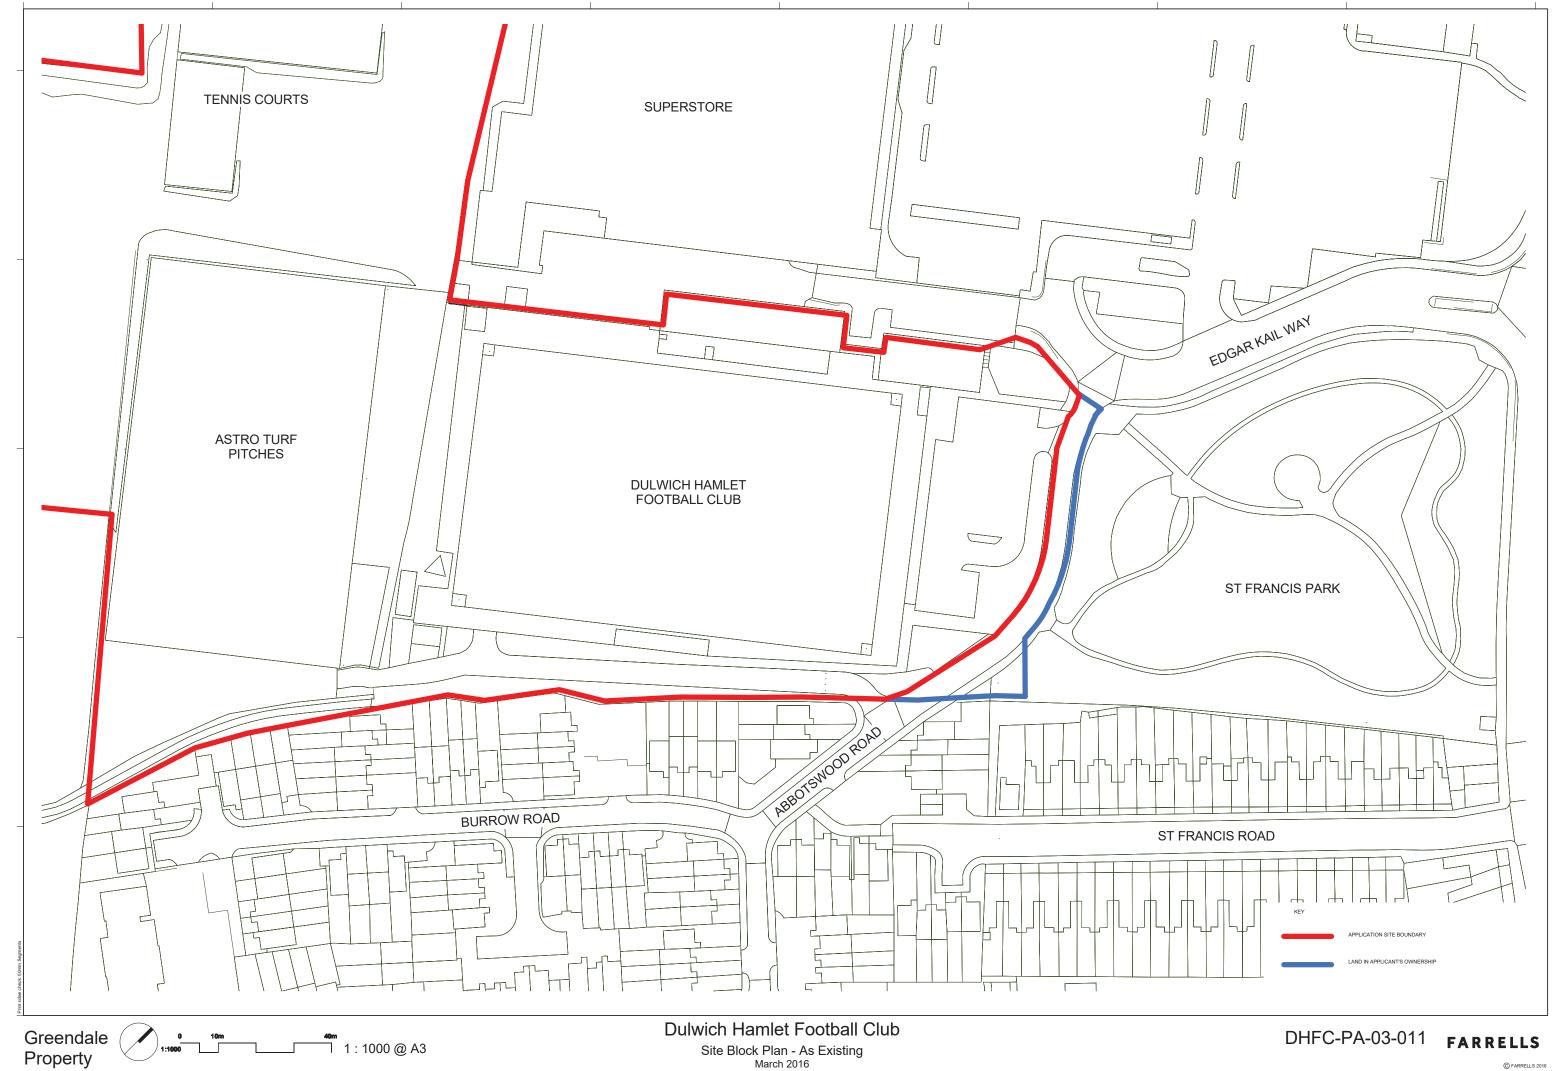

| 55                          |
| M6         | First  | Market      | 4B6P      | 6            | N                        | 40               | 431               |                             |
|            | Second |             |           |              |                          | 40               | 431               |                             |
|            |        |             |           |              |                          | 120              | 1,292             |                             |
|            |        | Total       | 6         | 33           | 0                        | 706              | 7,599             | 177                         |

# **ARCHITECTURAL DRAWINGS**

A full set of the planning application drawings are presented on the following pages.





Company













1:500 @ A3

Dulwich Hamlet Football Club Football Club - Stadium Pitch Plan March 2016

DHFC-PA-05-107 FARRELLS



Dulwich Hamlet Football Club Building A Ground Floor Plan - North March 2016

1:100@A3

DHFC-PA-05-110 FARRELLS



Dulwich Hamlet Football Club Building A Ground Floor Plan - South March 2016

1: 100 @ A3

DHFC-PA-05-111 FARRELLS



Dulwich Hamlet Football Club Building A First Floor Plan - North March 2016

Greendale Property Company

1: 100 @ A3

DHFC-PA-05-112 FARRELLS



Dulwich Hamlet Football Club Building A First Floor Plan - South March 2016

1: 100 @ A3

DHFC-PA-05-113 FARRELLS



Dulwich Hamlet Football Club Building A Second Floor Plan - North

DHFC-PA-05-114 FARRELLS





Dulwich Hamlet Football Club Building A Second Floor Plan - South March