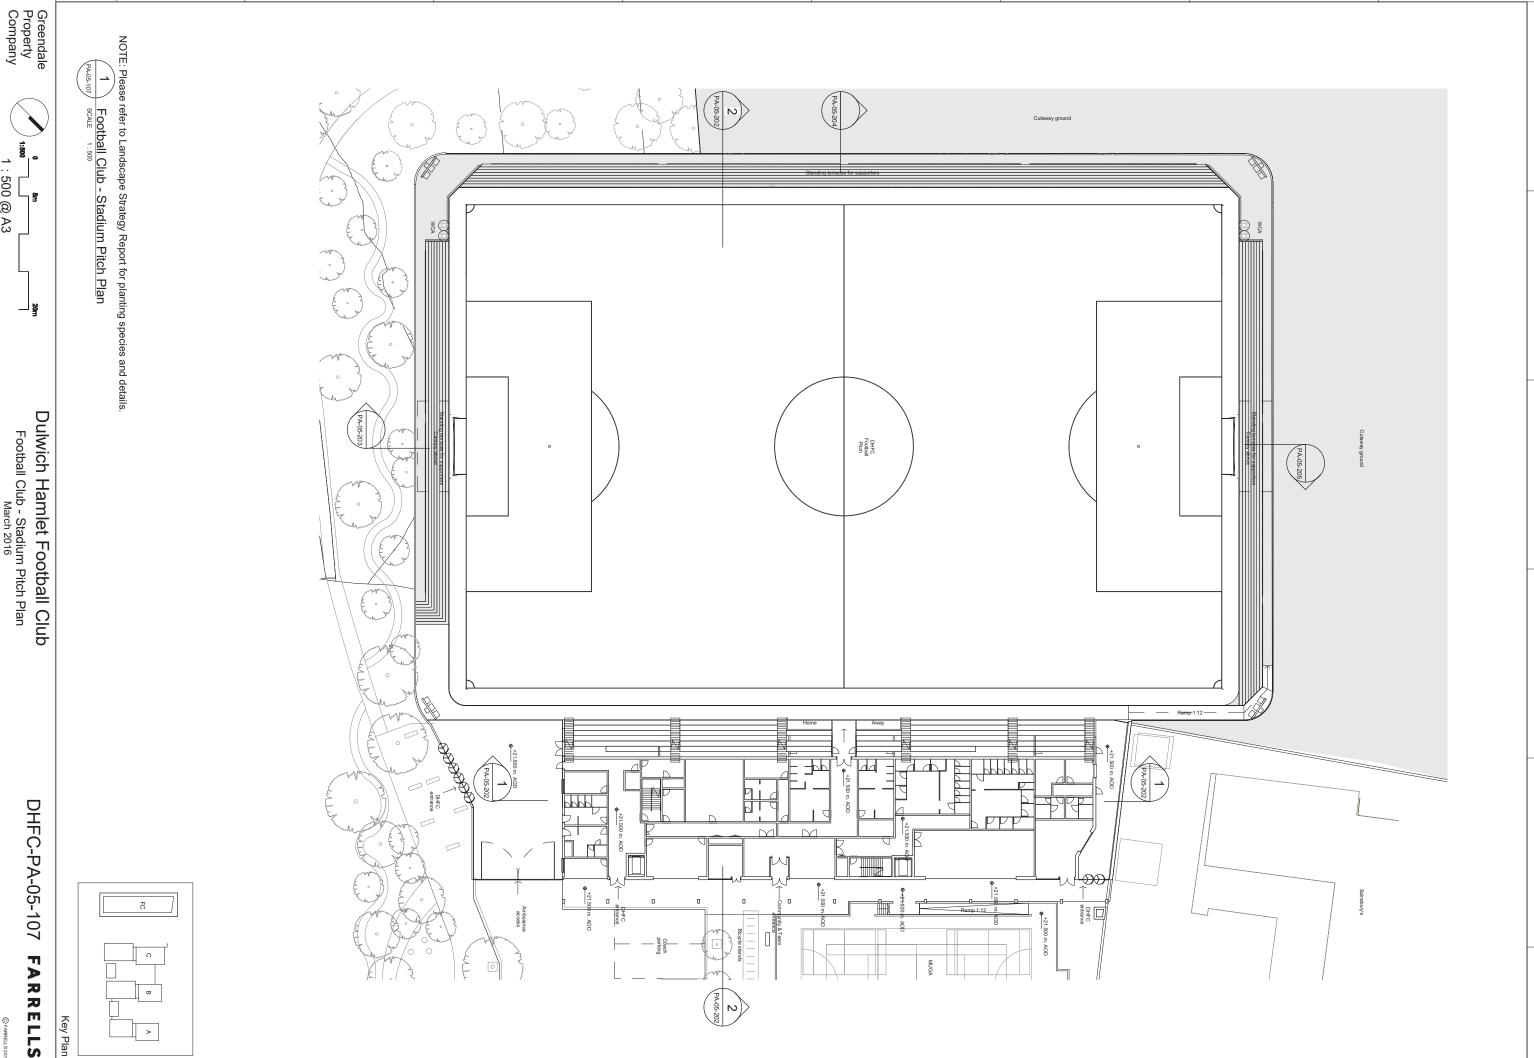

|
| M6         | First  | Market      | 4B6P      | 6            | N                        | 40               | 431               |                             |
|            | Second |             |           |              |                          | 40               | 431               |                             |
|            |        |             |           |              |                          | 120              | 1,292             |                             |
|            |        | Total       | 6         | 33           | 0                        | 706              | 7,599             | 177                         |

# **ARCHITECTURAL DRAWINGS**

A full set of the planning application drawings are presented on the following pages.





Company













1:500 @ A3

Dulwich Hamlet Football Club Football Club - Stadium Pitch Plan March 2016

DHFC-PA-05-107 FARRELLS



Dulwich Hamlet Football Club Building A Ground Floor Plan - North March 2016

1:100@A3

DHFC-PA-05-110 FARRELLS



Dulwich Hamlet Football Club Building A Ground Floor Plan - South March 2016

1: 100 @ A3

DHFC-PA-05-111 FARRELLS



Dulwich Hamlet Football Club Building A First Floor Plan - North March 2016

Greendale Property Company

1: 100 @ A3

DHFC-PA-05-112 FARRELLS



Dulwich Hamlet Football Club Building A First Floor Plan - South March 2016

1: 100 @ A3

DHFC-PA-05-113 FARRELLS



Dulwich Hamlet Football Club Building A Second Floor Plan - North

DHFC-PA-05-114 FARRELLS





Dulwich Hamlet Football Club Building A Second Floor Plan - South March 2016

DHFC-PA-05-115