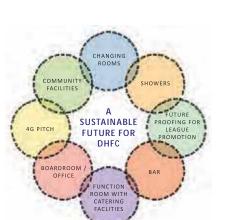

### A SUSTAINABLE FUTURE FOR DULWICH HAMLET FC AND GREENDALE

Creating a sustainable future for the Football

Club:

### The benefits of development will extend to the wider community: