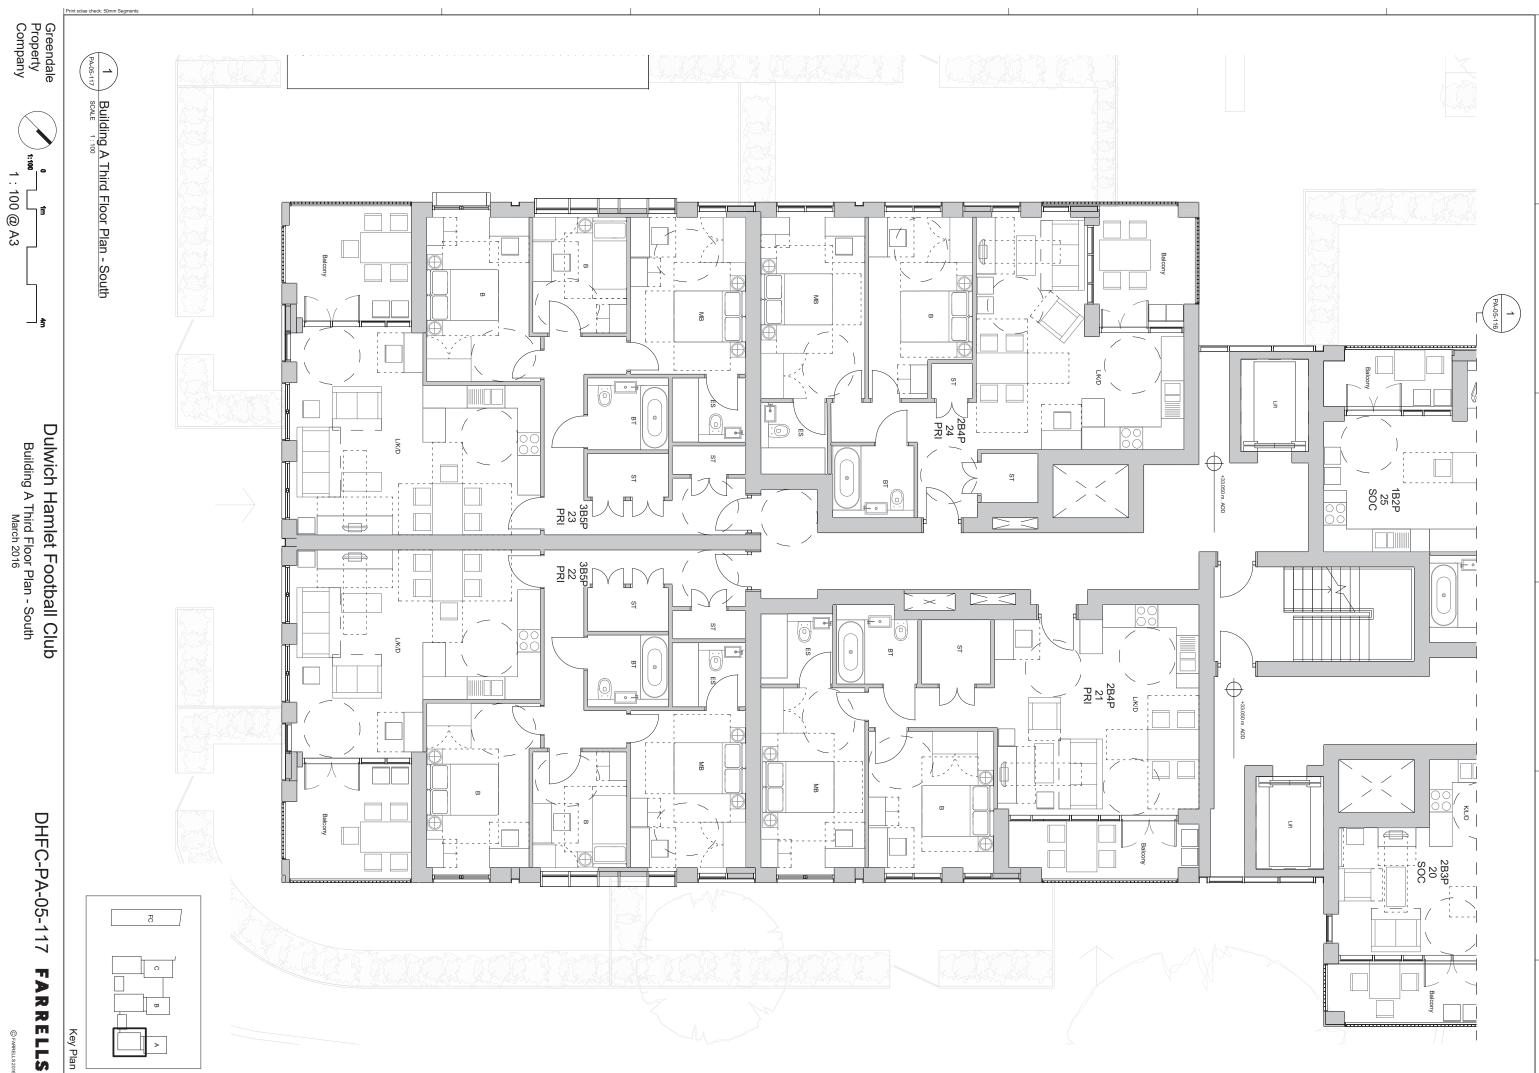

| STANDARDS | Unit Type    | Minimum<br>dwelling size | Minimum<br>room size | Minimum<br>ceiling<br>height | Have natural<br>light and<br>ventilation in<br>kitchens and<br>bathrooms* | Minimise noise<br>nuisance by<br>stacking floors | All habitable<br>rooms have<br>access to<br>natural<br>daylight | All principle<br>living rooms and<br>bedrooms<br>should have<br>vertical<br>windows for<br>outlook | New dwellings should<br>be provided with an<br>entrance lobby or hall<br>and ensure entry is<br>not directly onto a<br>flight of stairs | Access to<br>bedrooms and<br>bathrooms should<br>be from a<br>circulation area,<br>not solely off<br>another room | Kitchens located off living rooms or dining rooms must have satisfactory means of escape | WCs and<br>kitchens to<br>have adequate | have a separate WC and bathroom.              | All affordbable<br>dwellings with<br>three or more<br>bedrooms should<br>have kitchen that<br>is separate from<br>the living room | Private<br>amenity not<br>accessed<br>from<br>bedroom | Units with 3+<br>bedrooms<br>provide<br>10sqm | Units with up to 2<br>bedrooms ideally provide<br>10sqm of amenity space -<br>if this isn't achieved<br>remaining area should be<br>added to the communal<br>amenity space | Balconies,<br>terraces and<br>roof gardens<br>must be a<br>minimum of<br>3sqm | located at ground                                                              | Family units to be<br>located at ground<br>level to ensure<br>access to amenity<br>space |   | Area of glazing<br>capable of being<br>opened<br>equivalent to at<br>least 5% of<br>internal floor<br>space of each<br>habitable room | At least one<br>main wall with<br>a window<br>facing within<br>90 degrees of<br>due south | North<br>facing<br>gardens<br>avoided | Where possible living<br>rooms should face<br>southern or western<br>parts of the sky and<br>kitchens towards the<br>east | Encourages dwellings<br>to be dual aspect |
|-----------|--------------|--------------------------|----------------------|------------------------------|---------------------------------------------------------------------------|--------------------------------------------------|-----------------------------------------------------------------|----------------------------------------------------------------------------------------------------|-----------------------------------------------------------------------------------------------------------------------------------------|-------------------------------------------------------------------------------------------------------------------|------------------------------------------------------------------------------------------|-----------------------------------------|-----------------------------------------------|-----------------------------------------------------------------------------------------------------------------------------------|-------------------------------------------------------|-----------------------------------------------|----------------------------------------------------------------------------------------------------------------------------------------------------------------------------|-------------------------------------------------------------------------------|--------------------------------------------------------------------------------|------------------------------------------------------------------------------------------|---|---------------------------------------------------------------------------------------------------------------------------------------|-------------------------------------------------------------------------------------------|---------------------------------------|---------------------------------------------------------------------------------------------------------------------------|-------------------------------------------|
|           |              |                          |                      |                              |                                                                           |                                                  |                                                                 |                                                                                                    |                                                                                                                                         |                                                                                                                   |                                                                                          |                                         |                                               |                                                                                                                                   |                                                       |                                               |                                                                                                                                                                            |                                                                               |                                                                                |                                                                                          |   |                                                                                                                                       |                                                                                           |                                       |                                                                                                                           |                                           |
| Block A   |              | ,                        | ,                    |                              |                                                                           |                                                  | ,                                                               |                                                                                                    | ,                                                                                                                                       |                                                                                                                   |                                                                                          | ,                                       |                                               |                                                                                                                                   | ,                                                     |                                               | ,                                                                                                                                                                          | ,                                                                             |                                                                                |                                                                                          |   |                                                                                                                                       |                                                                                           |                                       | Living room faces                                                                                                         |                                           |
| 1         | 1B2P         | -                        | 1                    | 4                            | Kitchen                                                                   | 1                                                | 1                                                               | 1                                                                                                  | 4                                                                                                                                       | ₫                                                                                                                 | -                                                                                        | 1                                       | N-A                                           | N-A                                                                                                                               | 1                                                     | N-A                                           | -                                                                                                                                                                          | 1                                                                             | N-A                                                                            | N-A                                                                                      | 4 | -                                                                                                                                     | 7                                                                                         | 4                                     | Living room faces south                                                                                                   | •                                         |
| 2         | 1B2P         | ·                        |                      | Ť                            | Kitchen                                                                   |                                                  |                                                                 |                                                                                                    |                                                                                                                                         | No - however<br>client has<br>confirmed layout<br>is acceptable for<br>private unit                               |                                                                                          |                                         | N-A                                           | N-A                                                                                                                               |                                                       | N-A                                           | Ť                                                                                                                                                                          | Ť                                                                             | N-A                                                                            | N-A                                                                                      |   | Ť                                                                                                                                     | Ť                                                                                         |                                       | Living room faces south                                                                                                   | Not dual aspect - 1<br>bed unit           |
| 3         | 3B5P         | 4                        | 4                    | 4                            | Kitchen                                                                   | 4                                                | 1                                                               | 4                                                                                                  | 8                                                                                                                                       | 1                                                                                                                 | 4                                                                                        | 4                                       | 4                                             | 4                                                                                                                                 | 9                                                     | 1                                             | N-A                                                                                                                                                                        | 1                                                                             | 1                                                                              | 1                                                                                        | 1 | 1                                                                                                                                     | No but double aspect unit                                                                 | 1                                     |                                                                                                                           | 1                                         |
| 4         | 2B3P         | 1                        | 1                    | 1                            | Kitchen                                                                   | 1                                                | 1                                                               | 1                                                                                                  | <i>J.</i>                                                                                                                               | 1                                                                                                                 | 1                                                                                        | 1                                       | N-A                                           | N-A                                                                                                                               | 1                                                     | N-A                                           |                                                                                                                                                                            | 1                                                                             | N-A                                                                            | N-A                                                                                      | 1 | 1                                                                                                                                     | aspect unit                                                                               | 1                                     | Kitchen faces east<br>Kitchen faces east                                                                                  |                                           |
| 5         | 2B4P         | 1                        | 4                    | 1                            | Kitchen                                                                   | 1                                                | 1                                                               | 1                                                                                                  | 1                                                                                                                                       | 1                                                                                                                 | 4                                                                                        | 1                                       | Bathroom and en-<br>suite                     | N-A                                                                                                                               | -                                                     | N-A                                           |                                                                                                                                                                            | 1                                                                             | N-A                                                                            | N-A                                                                                      | - | 1                                                                                                                                     | No                                                                                        | 1                                     | Kitchen faces east                                                                                                        | No                                        |
| 6         | 3B5P         |                          |                      |                              | Kitchen                                                                   | ,                                                |                                                                 | •                                                                                                  | *                                                                                                                                       |                                                                                                                   |                                                                                          | •                                       | Bathroom and ensuite                          | N-A                                                                                                                               |                                                       |                                               | N-A                                                                                                                                                                        |                                                                               | Not at ground,<br>but easy access<br>to private and<br>shared amenity<br>space | Not at ground, but<br>easy access to<br>private and shared<br>amenity space              |   |                                                                                                                                       |                                                                                           |                                       | Living room faces south                                                                                                   |                                           |
| 7         | 3B5P         | 1                        | •                    |                              | Kitchen                                                                   | ,                                                | 1                                                               | 1                                                                                                  | 1                                                                                                                                       |                                                                                                                   |                                                                                          | 1                                       | Bathroom and ensuite                          | N-A                                                                                                                               |                                                       |                                               | N-A                                                                                                                                                                        | 4                                                                             | Not at ground,<br>but easy access<br>to private and<br>shared amenity<br>space | Not at ground, but<br>easy access to<br>private and shared<br>amenity space              |   |                                                                                                                                       | 1                                                                                         | 1                                     | Living room faces<br>west                                                                                                 |                                           |
| 8         | 1B2P         |                          |                      |                              | Kitchen                                                                   | •                                                |                                                                 | •                                                                                                  | •                                                                                                                                       | No - however<br>client has<br>confirmed layout<br>is acceptable for<br>private unit                               |                                                                                          | *                                       | N-A                                           | N-A                                                                                                                               |                                                       | N-A                                           |                                                                                                                                                                            |                                                                               | N-A                                                                            | N-A                                                                                      |   |                                                                                                                                       | •                                                                                         | 1                                     | Living room faces<br>west                                                                                                 | Not dual aspect - 1<br>bed unit           |
| 9         | Studio       | 1                        | 1                    | 1                            | Kitchen                                                                   | 1                                                | 1                                                               | 1                                                                                                  | 1                                                                                                                                       | N-A                                                                                                               | 1                                                                                        | 1                                       | N-A                                           | N-A                                                                                                                               | -                                                     | N-A                                           | -                                                                                                                                                                          | 4                                                                             | N-A                                                                            | N-A                                                                                      | 1 | 4                                                                                                                                     | 4                                                                                         | 1                                     | Living room faces<br>west                                                                                                 | Not dual aspect -<br>studio               |
| 10        | 3B5P WCH     |                          |                      |                              | Kitchen                                                                   | 1                                                | 1                                                               | 1                                                                                                  | 1                                                                                                                                       | 1                                                                                                                 | 4                                                                                        | 1                                       | 1                                             | 4                                                                                                                                 | 1                                                     | 1                                             | N-A                                                                                                                                                                        | 1                                                                             | 1                                                                              | 4                                                                                        |   | 4                                                                                                                                     | 4                                                                                         | 1                                     | Living room faces<br>west                                                                                                 |                                           |
| 11        | 3B5P         | 1                        | 3                    | 1                            | Kitchen                                                                   | 4                                                | *                                                               | 4                                                                                                  | 4                                                                                                                                       | •                                                                                                                 | 4                                                                                        | ď                                       | -                                             | 4                                                                                                                                 | 4                                                     | 4                                             | N-A                                                                                                                                                                        | 4                                                                             | N-A                                                                            | N-A                                                                                      | - |                                                                                                                                       | No but double<br>aspect unit                                                              | *                                     | Kitchen faces east                                                                                                        | . 🐔                                       |
| 12        | 2B3P         | 1                        |                      | 1                            | Kitchen                                                                   | 4                                                | 4                                                               | 4,                                                                                                 | 4                                                                                                                                       | 1                                                                                                                 | 4                                                                                        | 1                                       | N-A<br>Bathroom and en-                       | N-A                                                                                                                               | 4                                                     | N-A                                           |                                                                                                                                                                            | 4                                                                             | N-A                                                                            | N-A                                                                                      | 1 | 4                                                                                                                                     | 1                                                                                         | 4                                     | Kitchen faces east                                                                                                        |                                           |
| 13        | 2B4P         | -                        | 1                    | 1                            | Kitchen                                                                   | -                                                | 1                                                               | -                                                                                                  | -                                                                                                                                       | 1                                                                                                                 | -                                                                                        | 1                                       | suite<br>Bathroom and en-                     | N-A                                                                                                                               | -                                                     | N-A                                           |                                                                                                                                                                            | 1                                                                             | N-A                                                                            | N-A                                                                                      | - | -                                                                                                                                     | No                                                                                        | 1                                     | Kitchen faces east<br>Living room faces                                                                                   | No                                        |
| 14        | 3B5P<br>3B5P | 1                        | 8                    | 1                            | Kitchen<br>Kitchen                                                        | -                                                | 1                                                               | 1                                                                                                  | 1                                                                                                                                       | -                                                                                                                 | 1                                                                                        | 1                                       | suite<br>Bathroom and en-                     | N-A<br>N-A                                                                                                                        | -                                                     | 7                                             | N-A<br>N-A                                                                                                                                                                 | -                                                                             | N-A<br>N-A                                                                     | N-A<br>N-A                                                                               | - | -                                                                                                                                     | -                                                                                         | 7                                     | south Living room faces                                                                                                   |                                           |
| 16        | 2B4P         | 1                        | 1                    | 1                            | Kitchen                                                                   | 1                                                | 1                                                               | 1                                                                                                  | 1                                                                                                                                       |                                                                                                                   | 1                                                                                        | 1                                       | suite<br>Bathroom and en-                     | N-A                                                                                                                               | -                                                     | N-A                                           | N-A                                                                                                                                                                        | 1                                                                             | N-A                                                                            | N-A                                                                                      | 1 | 1                                                                                                                                     | 1                                                                                         | 1                                     | west<br>Living room faces                                                                                                 | -                                         |
| 17        | 1B2P WCH     | 1                        | 1                    | 1                            | Kitchen                                                                   | 1                                                | 1                                                               | 1                                                                                                  | 1                                                                                                                                       | 1                                                                                                                 | 1                                                                                        | 1                                       | suite<br>N-A                                  | N-A                                                                                                                               | 7                                                     | N-A                                           | 7                                                                                                                                                                          | 7                                                                             | N-A                                                                            | N-A                                                                                      | 7 | 1                                                                                                                                     | 1                                                                                         | 1                                     | west Living room faces                                                                                                    | Not dual aspect - 1                       |
| 18        | 3B5P         | 1                        | 1                    | 1                            | Kitchen                                                                   | 1                                                | 1                                                               | 1                                                                                                  | 4                                                                                                                                       | 1                                                                                                                 | 1                                                                                        | 1                                       | 1                                             | 1                                                                                                                                 | 1                                                     | 1                                             | N-A                                                                                                                                                                        | 1                                                                             | N-A                                                                            | N-A                                                                                      | 1 | 1                                                                                                                                     | 1                                                                                         | 1                                     | west Living room faces west                                                                                               | bed unit                                  |
| 19        | 3B5P         | 1                        | 4                    | 4                            | Kitchen                                                                   | 1                                                | 1                                                               | 1                                                                                                  | 1                                                                                                                                       | 1                                                                                                                 | 1                                                                                        | 4                                       | 1                                             | 1                                                                                                                                 | 1                                                     | 1                                             | N-A                                                                                                                                                                        | 1                                                                             | N-A                                                                            | N-A                                                                                      | 4 | 4                                                                                                                                     | No but double aspect unit                                                                 | 1                                     |                                                                                                                           | 4                                         |
| 20        | 2B3P         | 1                        | 1                    | 1                            | Kitchen                                                                   | 1                                                | 1                                                               | 1                                                                                                  | 1                                                                                                                                       | 1                                                                                                                 | 1                                                                                        | 1                                       | N-A                                           | N-A                                                                                                                               | 1                                                     | N-A                                           | 1                                                                                                                                                                          | 1                                                                             | N-A                                                                            | N-A                                                                                      | 1 | 6                                                                                                                                     | - J                                                                                       | 1                                     | Kitchen faces east<br>Kitchen faces east                                                                                  | 4                                         |
| 21        | 2B4P         | 4                        | 9                    | 4                            | Kitchen                                                                   | 1                                                | 1                                                               | 4                                                                                                  | 4                                                                                                                                       | 4                                                                                                                 | 1                                                                                        | 1                                       | Bathroom and en-<br>suite                     | N-A                                                                                                                               | 4                                                     | N-A                                           | 4                                                                                                                                                                          | 1                                                                             | N-A                                                                            | N-A                                                                                      | 1 | 1                                                                                                                                     | No                                                                                        | 1                                     | Kitchen faces east                                                                                                        | No                                        |
| 22        | 3B5P         | 4                        | 4                    | 1                            | Kitchen                                                                   | 1                                                | *                                                               | 4                                                                                                  | *                                                                                                                                       | <b>V</b>                                                                                                          | 1                                                                                        | 4                                       | Bathroom and en-<br>suite<br>Bathroom and en- | N-A                                                                                                                               | 1                                                     | 4                                             | N-A                                                                                                                                                                        | 4                                                                             | N-A                                                                            | N-A                                                                                      | 4 | 1                                                                                                                                     | 1                                                                                         | 1                                     | Living room faces<br>south<br>Living room faces                                                                           | 1                                         |
| 23        | 3B5P<br>2B4P | 1                        | 4                    | 4                            | Kitchen<br>Kitchen                                                        | 1                                                | 1                                                               | 1                                                                                                  | 1                                                                                                                                       | 1                                                                                                                 | 7                                                                                        | 4                                       | suite<br>Bathroom and en-                     | N-A<br>N-A                                                                                                                        | -                                                     | N-A                                           | N-A                                                                                                                                                                        | 7                                                                             | N-A<br>N-A                                                                     | N-A<br>N-A                                                                               | 4 | -                                                                                                                                     | 7                                                                                         | 1                                     | west Living room faces                                                                                                    | -                                         |
| 25        | 1B2P         | 1                        | 1                    | 1                            | Kitchen                                                                   | 1                                                | 1                                                               | -                                                                                                  | 1                                                                                                                                       | 1                                                                                                                 | 1                                                                                        | 1                                       | suite<br>N-A                                  | N-A                                                                                                                               | -                                                     | N-A                                           | -                                                                                                                                                                          | 7                                                                             | N-A                                                                            | N-A                                                                                      | 1 | 7                                                                                                                                     | 1                                                                                         | 1                                     | west<br>Living room faces                                                                                                 | Not dual aspect - 1                       |
| 26        | 3B5P         |                          |                      | -                            | Kitchen                                                                   | No                                               | •                                                               | •                                                                                                  | 1                                                                                                                                       | -                                                                                                                 | 1                                                                                        | 1                                       | N-A                                           | N-A                                                                                                                               | 1                                                     | N-A                                           | N-A                                                                                                                                                                        |                                                                               | Not at ground,<br>but easy access<br>to private and<br>shared amenity<br>space | Not at ground, but<br>easy access to<br>private and shared<br>amenity space              | • | 7                                                                                                                                     | 1                                                                                         | 1                                     | west Living room faces west                                                                                               | bed unit                                  |