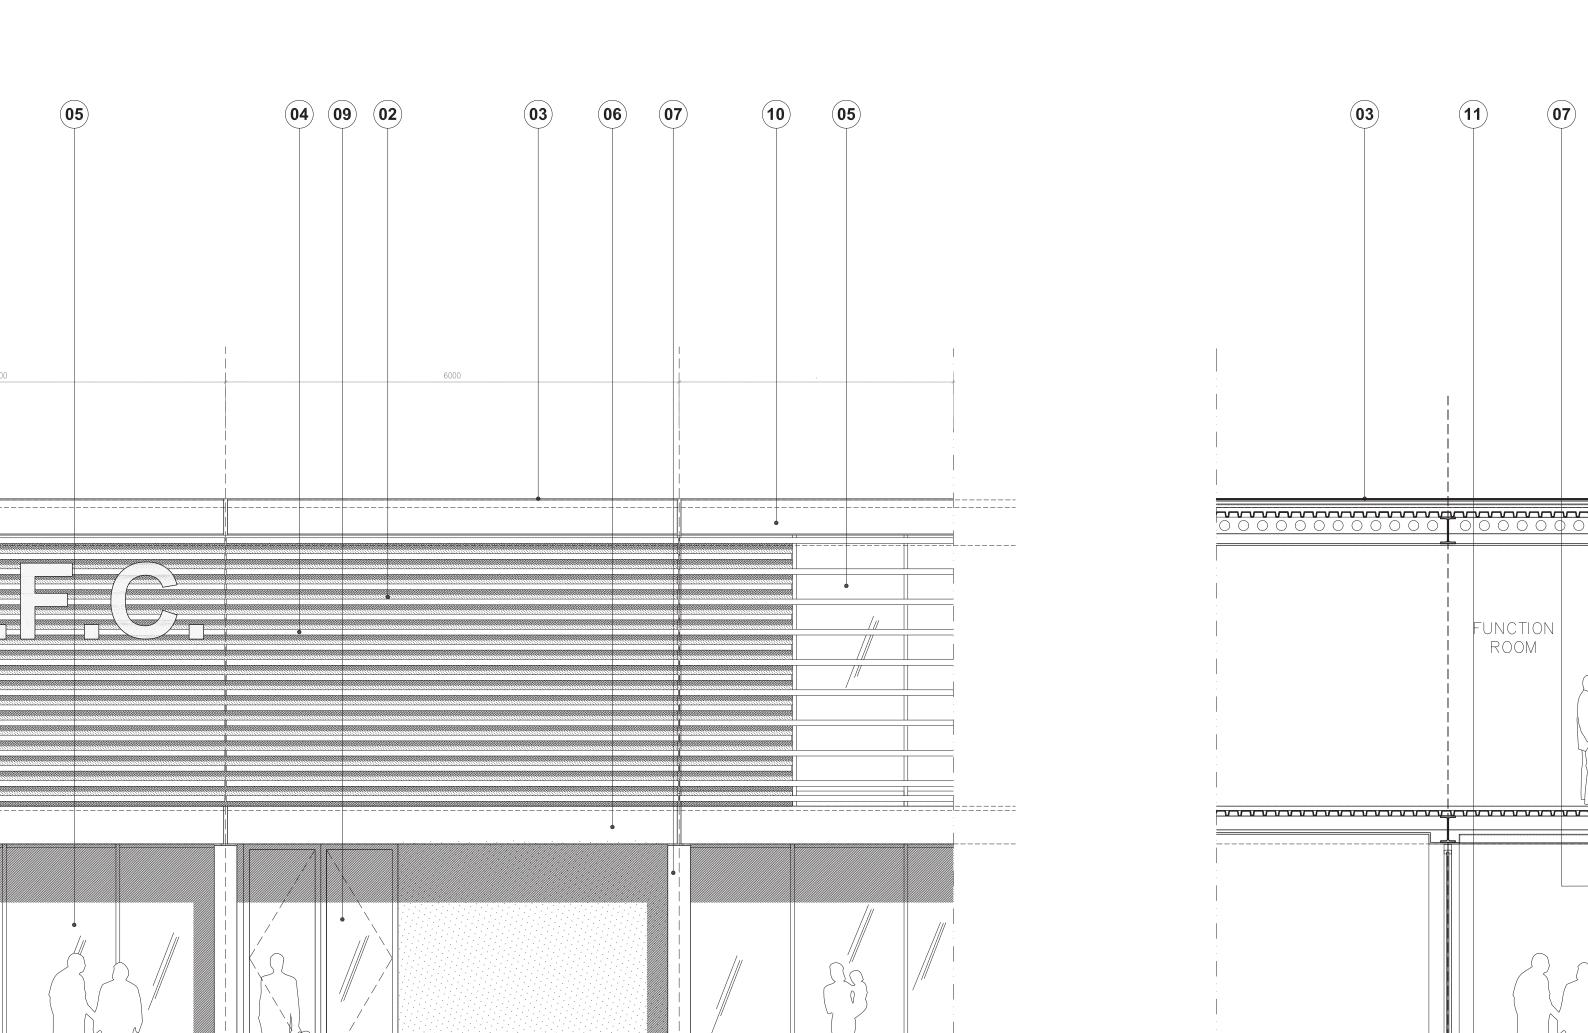

| STANDARDS | Unit Type    | Minimum<br>dwelling size | Minimum<br>room size | Minimum<br>ceiling<br>height | Have natural<br>light and<br>ventilation in<br>kitchens and<br>bathrooms* | Minimise noise<br>nuisance by<br>stacking floors | All habitable<br>rooms have<br>access to<br>natural<br>daylight | All principle<br>living rooms and<br>bedrooms<br>should have<br>vertical<br>windows for<br>outlook | New dwellings should<br>be provided with an<br>entrance lobby or hall<br>and ensure entry is<br>not directly onto a<br>flight of stairs | Access to<br>bedrooms and<br>bathrooms should<br>be from a<br>circulation area,<br>not solely off<br>another room | Kitchens located off living rooms or dining rooms must have satisfactory means of escape | WCs and<br>kitchens to<br>have adequate | have a separate WC and bathroom.              | All affordbable<br>dwellings with<br>three or more<br>bedrooms should<br>have kitchen that<br>is separate from<br>the living room | Private<br>amenity not<br>accessed<br>from<br>bedroom | Units with 3+<br>bedrooms<br>provide<br>10sqm | Units with up to 2<br>bedrooms ideally provide<br>10sqm of amenity space -<br>if this isn't achieved<br>remaining area should be<br>added to the communal<br>amenity space | Balconies,<br>terraces and<br>roof gardens<br>must be a<br>minimum of<br>3sqm | located at ground                                                              | Family units to be<br>located at ground<br>level to ensure<br>access to amenity<br>space |   | Area of glazing<br>capable of being<br>opened<br>equivalent to at<br>least 5% of<br>internal floor<br>space of each<br>habitable room | At least one<br>main wall with<br>a window<br>facing within<br>90 degrees of<br>due south | North<br>facing<br>gardens<br>avoided | Where possible living<br>rooms should face<br>southern or western<br>parts of the sky and<br>kitchens towards the<br>east | Encourages dwellings<br>to be dual aspect |
|-----------|--------------|--------------------------|----------------------|------------------------------|---------------------------------------------------------------------------|--------------------------------------------------|-----------------------------------------------------------------|----------------------------------------------------------------------------------------------------|-----------------------------------------------------------------------------------------------------------------------------------------|-------------------------------------------------------------------------------------------------------------------|------------------------------------------------------------------------------------------|-----------------------------------------|-----------------------------------------------|-----------------------------------------------------------------------------------------------------------------------------------|-------------------------------------------------------|-----------------------------------------------|----------------------------------------------------------------------------------------------------------------------------------------------------------------------------|-------------------------------------------------------------------------------|--------------------------------------------------------------------------------|------------------------------------------------------------------------------------------|---|---------------------------------------------------------------------------------------------------------------------------------------|-------------------------------------------------------------------------------------------|---------------------------------------|---------------------------------------------------------------------------------------------------------------------------|-------------------------------------------|
|           |              |                          |                      |                              |                                                                           |                                                  |                                                                 |                                                                                                    |                                                                                                                                         |                                                                                                                   |                                                                                          |                                         |                                               |                                                                                                                                   |                                                       |                                               |                                                                                                                                                                            |                                                                               |                                                                                |                                                                                          |   |                                                                                                                                       |                                                                                           |                                       |                                                                                                                           |                                           |
| Block A   |              | ,                        | ,                    |                              |                                                                           |                                                  | ,                                                               |                                                                                                    | ,                                                                                                                                       |                                                                                                                   |                                                                                          | ,                                       |                                               |                                                                                                                                   | ,                                                     |                                               | ,                                                                                                                                                                          | ,                                                                             |                                                                                |                                                                                          |   |                                                                                                                                       |                                                                                           |                                       | Living room faces                                                                                                         |                                           |
| 1         | 1B2P         | -                        | 1                    | 4                            | Kitchen                                                                   | 1                                                | 1                                                               | 1                                                                                                  | 4                                                                                                                                       | ₫                                                                                                                 | -                                                                                        | 1                                       | N-A                                           | N-A                                                                                                                               | 1                                                     | N-A                                           | -                                                                                                                                                                          | 1                                                                             | N-A                                                                            | N-A                                                                                      | 4 | -                                                                                                                                     | 7                                                                                         | 4                                     | Living room faces south                                                                                                   | •                                         |
| 2         | 1B2P         | ·                        |                      | Ť                            | Kitchen                                                                   |                                                  |                                                                 |                                                                                                    |                                                                                                                                         | No - however<br>client has<br>confirmed layout<br>is acceptable for<br>private unit                               |                                                                                          |                                         | N-A                                           | N-A                                                                                                                               |                                                       | N-A                                           | Ť                                                                                                                                                                          | Ť                                                                             | N-A                                                                            | N-A                                                                                      |   | Ť                                                                                                                                     | Ť                                                                                         |                                       | Living room faces south                                                                                                   | Not dual aspect - 1<br>bed unit           |
| 3         | 3B5P         | 4                        | 4                    | 4                            | Kitchen                                                                   | 4                                                | 1                                                               | 4                                                                                                  | 8                                                                                                                                       | 1                                                                                                                 | 4                                                                                        | 4                                       | 4                                             | 4                                                                                                                                 | 9                                                     | 1                                             | N-A                                                                                                                                                                        | 1                                                                             | 1                                                                              | 1                                                                                        | 1 | 1                                                                                                                                     | No but double aspect unit                                                                 | 1                                     |                                                                                                                           | 1                                         |
| 4         | 2B3P         | 1                        | 1                    | 1                            | Kitchen                                                                   | 1                                                | 1                                                               | 1                                                                                                  | <i>J.</i>                                                                                                                               | 1                                                                                                                 | 1                                                                                        | 1                                       | N-A                                           | N-A                                                                                                                               | 1                                                     | N-A                                           |                                                                                                                                                                            | 1                                                                             | N-A                                                                            | N-A                                                                                      | 1 | 1                                                                                                                                     | aspect unit                                                                               | 1                                     | Kitchen faces east<br>Kitchen faces east                                                                                  |                                           |
| 5         | 2B4P         | 1                        | 4                    | 1                            | Kitchen                                                                   | 1                                                | 1                                                               | 1                                                                                                  | 1                                                                                                                                       | 1                                                                                                                 | 4                                                                                        | 1                                       | Bathroom and en-<br>suite                     | N-A                                                                                                                               | -                                                     | N-A                                           |                                                                                                                                                                            | 1                                                                             | N-A                                                                            | N-A                                                                                      | - | 1                                                                                                                                     | No                                                                                        | 1                                     | Kitchen faces east                                                                                                        | No                                        |
| 6         | 3B5P         |                          |                      |                              | Kitchen                                                                   | ,                                                |                                                                 | •                                                                                                  | *                                                                                                                                       |                                                                                                                   |                                                                                          | •                                       | Bathroom and ensuite                          | N-A                                                                                                                               |                                                       |                                               | N-A                                                                                                                                                                        |                                                                               | Not at ground,<br>but easy access<br>to private and<br>shared amenity<br>space | Not at ground, but<br>easy access to<br>private and shared<br>amenity space              |   |                                                                                                                                       |                                                                                           |                                       | Living room faces south                                                                                                   |                                           |
| 7         | 3B5P         | 1                        | •                    |                              | Kitchen                                                                   | ,                                                | 1                                                               | 1                                                                                                  | 1                                                                                                                                       |                                                                                                                   |                                                                                          | 1                                       | Bathroom and ensuite                          | N-A                                                                                                                               |                                                       |                                               | N-A                                                                                                                                                                        | 4                                                                             | Not at ground,<br>but easy access<br>to private and<br>shared amenity<br>space | Not at ground, but<br>easy access to<br>private and shared<br>amenity space              |   |                                                                                                                                       | 1                                                                                         | 1                                     | Living room faces<br>west                                                                                                 |                                           |
| 8         | 1B2P         |                          |                      |                              | Kitchen                                                                   | •                                                |                                                                 | •                                                                                                  | •                                                                                                                                       | No - however<br>client has<br>confirmed layout<br>is acceptable for<br>private unit                               |                                                                                          | *                                       | N-A                                           | N-A                                                                                                                               |                                                       | N-A                                           |                                                                                                                                                                            |                                                                               | N-A                                                                            | N-A                                                                                      |   |                                                                                                                                       | •                                                                                         | 1                                     | Living room faces<br>west                                                                                                 | Not dual aspect - 1<br>bed unit           |
| 9         | Studio       | 1                        | 1                    | 1                            | Kitchen                                                                   | 1                                                | 1                                                               | 1                                                                                                  | 1                                                                                                                                       | N-A                                                                                                               | 1                                                                                        | 1                                       | N-A                                           | N-A                                                                                                                               | -                                                     | N-A                                           | -                                                                                                                                                                          | 4                                                                             | N-A                                                                            | N-A                                                                                      | 1 | 4                                                                                                                                     | 4                                                                                         | 1                                     | Living room faces<br>west                                                                                                 | Not dual aspect -<br>studio               |
| 10        | 3B5P WCH     |                          |                      |                              | Kitchen                                                                   | 1                                                | 1                                                               | 1                                                                                                  | 1                                                                                                                                       | 1                                                                                                                 | 4                                                                                        | 1                                       | 1                                             | 4                                                                                                                                 | 1                                                     | 1                                             | N-A                                                                                                                                                                        | 1                                                                             | 1                                                                              | 4                                                                                        |   | 4                                                                                                                                     | 4                                                                                         | 1                                     | Living room faces<br>west                                                                                                 |                                           |
| 11        | 3B5P         | 1                        | 3                    | 1                            | Kitchen                                                                   | 4                                                | *                                                               | 4                                                                                                  | 4                                                                                                                                       | •                                                                                                                 | 4                                                                                        | ď                                       | -                                             | 4                                                                                                                                 | 4                                                     | 4                                             | N-A                                                                                                                                                                        | 4                                                                             | N-A                                                                            | N-A                                                                                      | - |                                                                                                                                       | No but double<br>aspect unit                                                              | *                                     | Kitchen faces east                                                                                                        | . 🐔                                       |
| 12        | 2B3P         | 1                        |                      | 1                            | Kitchen                                                                   | 4                                                | 4                                                               | 4,                                                                                                 | 4                                                                                                                                       | 1                                                                                                                 | 4                                                                                        | 1                                       | N-A<br>Bathroom and en-                       | N-A                                                                                                                               | 4                                                     | N-A                                           |                                                                                                                                                                            | 4                                                                             | N-A                                                                            | N-A                                                                                      | 1 | 4                                                                                                                                     | 1                                                                                         | 4                                     | Kitchen faces east                                                                                                        |                                           |
| 13        | 2B4P         | -                        | 1                    | 1                            | Kitchen                                                                   | -                                                | 1                                                               | -                                                                                                  | -                                                                                                                                       | 1                                                                                                                 | -                                                                                        | 1                                       | suite<br>Bathroom and en-                     | N-A                                                                                                                               | -                                                     | N-A                                           |                                                                                                                                                                            | 1                                                                             | N-A                                                                            | N-A                                                                                      | - | -                                                                                                                                     | No                                                                                        | 1                                     | Kitchen faces east<br>Living room faces                                                                                   | No                                        |
| 14        | 3B5P<br>3B5P | 1                        | 8                    | 1                            | Kitchen<br>Kitchen                                                        | -                                                | 1                                                               | 1                                                                                                  | 1                                                                                                                                       | -                                                                                                                 | 1                                                                                        | 1                                       | suite<br>Bathroom and en-                     | N-A<br>N-A                                                                                                                        | -                                                     | 7                                             | N-A<br>N-A                                                                                                                                                                 | -                                                                             | N-A<br>N-A                                                                     | N-A<br>N-A                                                                               | - | -                                                                                                                                     | -                                                                                         | 7                                     | south Living room faces                                                                                                   |                                           |
| 16        | 2B4P         | 1                        | 1                    | 1                            | Kitchen                                                                   | 1                                                | 1                                                               | 1                                                                                                  | 1                                                                                                                                       |                                                                                                                   | 1                                                                                        | 1                                       | suite<br>Bathroom and en-                     | N-A                                                                                                                               | -                                                     | N-A                                           | N-A                                                                                                                                                                        | 1                                                                             | N-A                                                                            | N-A                                                                                      | 1 | 1                                                                                                                                     | 1                                                                                         | 1                                     | west<br>Living room faces                                                                                                 | -                                         |
| 17        | 1B2P WCH     | 1                        | 1                    | 1                            | Kitchen                                                                   | 1                                                | 1                                                               | 1                                                                                                  | 1                                                                                                                                       | 1                                                                                                                 | 1                                                                                        | 1                                       | suite<br>N-A                                  | N-A                                                                                                                               | 7                                                     | N-A                                           | 7                                                                                                                                                                          | 7                                                                             | N-A                                                                            | N-A                                                                                      | 7 | 1                                                                                                                                     | 1                                                                                         | 1                                     | west Living room faces                                                                                                    | Not dual aspect - 1                       |
| 18        | 3B5P         | 1                        | 1                    | 1                            | Kitchen                                                                   | 1                                                | 1                                                               | 1                                                                                                  | 4                                                                                                                                       | 1                                                                                                                 | 1                                                                                        | 1                                       | 1                                             | 1                                                                                                                                 | 1                                                     | 1                                             | N-A                                                                                                                                                                        | 1                                                                             | N-A                                                                            | N-A                                                                                      | 1 | 1                                                                                                                                     | 1                                                                                         | 1                                     | west Living room faces west                                                                                               | bed unit                                  |
| 19        | 3B5P         | 1                        | 4                    | 4                            | Kitchen                                                                   | 1                                                | 1                                                               | 1                                                                                                  | 1                                                                                                                                       | 1                                                                                                                 | 1                                                                                        | 4                                       | 1                                             | 1                                                                                                                                 | 1                                                     | 1                                             | N-A                                                                                                                                                                        | 1                                                                             | N-A                                                                            | N-A                                                                                      | 4 | 4                                                                                                                                     | No but double aspect unit                                                                 | 1                                     |                                                                                                                           | 4                                         |
| 20        | 2B3P         | 1                        | 1                    | 1                            | Kitchen                                                                   | 1                                                | 1                                                               | 1                                                                                                  | 1                                                                                                                                       | 1                                                                                                                 | 1                                                                                        | 1                                       | N-A                                           | N-A                                                                                                                               | 1                                                     | N-A                                           | 1                                                                                                                                                                          | 1                                                                             | N-A                                                                            | N-A                                                                                      | 1 | 6                                                                                                                                     | - J                                                                                       | 1                                     | Kitchen faces east<br>Kitchen faces east                                                                                  | 4                                         |
| 21        | 2B4P         | 4                        | 9                    | 4                            | Kitchen                                                                   | 1                                                | 1                                                               | 4                                                                                                  | 4                                                                                                                                       | 4                                                                                                                 | 1                                                                                        | 1                                       | Bathroom and en-<br>suite                     | N-A                                                                                                                               | 4                                                     | N-A                                           | 4                                                                                                                                                                          | 1                                                                             | N-A                                                                            | N-A                                                                                      | 1 | 1                                                                                                                                     | No                                                                                        | 1                                     | Kitchen faces east                                                                                                        | No                                        |
| 22        | 3B5P         | 4                        | 4                    | 1                            | Kitchen                                                                   | 1                                                | *                                                               | 4                                                                                                  | *                                                                                                                                       | <b>V</b>                                                                                                          | 1                                                                                        | 4                                       | Bathroom and en-<br>suite<br>Bathroom and en- | N-A                                                                                                                               | 1                                                     | 4                                             | N-A                                                                                                                                                                        | 4                                                                             | N-A                                                                            | N-A                                                                                      | 4 | 1                                                                                                                                     | 1                                                                                         | 1                                     | Living room faces<br>south<br>Living room faces                                                                           | 1                                         |
| 23        | 3B5P<br>2B4P | 1                        | 4                    | 4                            | Kitchen<br>Kitchen                                                        | 1                                                | 1                                                               | 1                                                                                                  | 1                                                                                                                                       | 1                                                                                                                 | 7                                                                                        | 4                                       | suite<br>Bathroom and en-                     | N-A<br>N-A                                                                                                                        | -                                                     | N-A                                           | N-A                                                                                                                                                                        | 7                                                                             | N-A<br>N-A                                                                     | N-A<br>N-A                                                                               | 4 | -                                                                                                                                     | 7                                                                                         | 1                                     | west Living room faces                                                                                                    | -                                         |
| 25        | 1B2P         | 1                        | 1                    | 1                            | Kitchen                                                                   | 1                                                | 1                                                               | -                                                                                                  | 1                                                                                                                                       | 1                                                                                                                 | 1                                                                                        | 1                                       | suite<br>N-A                                  | N-A                                                                                                                               | -                                                     | N-A                                           | -                                                                                                                                                                          | 7                                                                             | N-A                                                                            | N-A                                                                                      | 1 | 7                                                                                                                                     | 1                                                                                         | 1                                     | west<br>Living room faces                                                                                                 | Not dual aspect - 1                       |
| 26        | 3B5P         |                          |                      | -                            | Kitchen                                                                   | No                                               | •                                                               | •                                                                                                  | 1                                                                                                                                       | -                                                                                                                 | 1                                                                                        | 1                                       | N-A                                           | N-A                                                                                                                               | 1                                                     | N-A                                           | N-A                                                                                                                                                                        |                                                                               | Not at ground,<br>but easy access<br>to private and<br>shared amenity<br>space | Not at ground, but<br>easy access to<br>private and shared<br>amenity space              | • | 7                                                                                                                                     | 1                                                                                         | 1                                     | west Living room faces west                                                                                               | bed unit                                  |