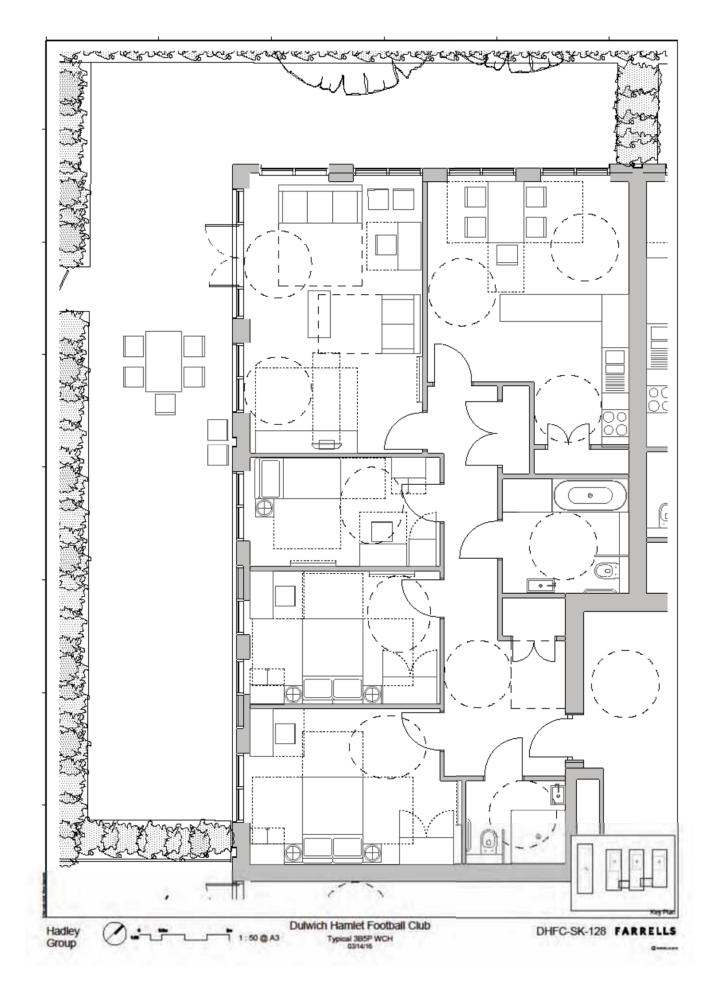

| STANDARDS | Unit Type    | Minimum<br>dwelling size | Minimum<br>room size | Minimum<br>ceiling<br>height | Have natural<br>light and<br>ventilation in<br>kitchens and<br>bathrooms* | Minimise noise<br>nuisance by<br>stacking floors | All habitable<br>rooms have<br>access to<br>natural<br>daylight | All principle<br>living rooms and<br>bedrooms<br>should have<br>vertical<br>windows for<br>outlook | New dwellings should<br>be provided with an<br>entrance lobby or hall<br>and ensure entry is<br>not directly onto a<br>flight of stairs | Access to<br>bedrooms and<br>bathrooms should<br>be from a<br>circulation area,<br>not solely off<br>another room | Kitchens located off living rooms or dining rooms must have satisfactory means of escape | WCs and<br>kitchens to<br>have adequate | have a separate WC and bathroom.              | All affordbable<br>dwellings with<br>three or more<br>bedrooms should<br>have kitchen that<br>is separate from<br>the living room | Private<br>amenity not<br>accessed<br>from<br>bedroom | Units with 3+<br>bedrooms<br>provide<br>10sqm | Units with up to 2<br>bedrooms ideally provide<br>10sqm of amenity space -<br>if this isn't achieved<br>remaining area should be<br>added to the communal<br>amenity space | Balconies,<br>terraces and<br>roof gardens<br>must be a<br>minimum of<br>3sqm | located at ground                                                              | Family units to be<br>located at ground<br>level to ensure<br>access to amenity<br>space |   | Area of glazing<br>capable of being<br>opened<br>equivalent to at<br>least 5% of<br>internal floor<br>space of each<br>habitable room | At least one<br>main wall with<br>a window<br>facing within<br>90 degrees of<br>due south | North<br>facing<br>gardens<br>avoided | Where possible living<br>rooms should face<br>southern or western<br>parts of the sky and<br>kitchens towards the<br>east | Encourages dwellings<br>to be dual aspect |
|-----------|--------------|--------------------------|----------------------|------------------------------|---------------------------------------------------------------------------|--------------------------------------------------|-----------------------------------------------------------------|----------------------------------------------------------------------------------------------------|-----------------------------------------------------------------------------------------------------------------------------------------|-------------------------------------------------------------------------------------------------------------------|------------------------------------------------------------------------------------------|-----------------------------------------|-----------------------------------------------|-----------------------------------------------------------------------------------------------------------------------------------|-------------------------------------------------------|-----------------------------------------------|----------------------------------------------------------------------------------------------------------------------------------------------------------------------------|-------------------------------------------------------------------------------|--------------------------------------------------------------------------------|------------------------------------------------------------------------------------------|---|---------------------------------------------------------------------------------------------------------------------------------------|-------------------------------------------------------------------------------------------|---------------------------------------|---------------------------------------------------------------------------------------------------------------------------|-------------------------------------------|
|           |              |                          |                      |                              |                                                                           |                                                  |                                                                 |                                                                                                    |                                                                                                                                         |                                                                                                                   |                                                                                          |                                         |                                               |                                                                                                                                   |                                                       |                                               |                                                                                                                                                                            |                                                                               |                                                                                |                                                                                          |   |                                                                                                                                       |                                                                                           |                                       |                                                                                                                           |                                           |
| Block A   |              | ,                        | ,                    |                              |                                                                           |                                                  | ,                                                               |                                                                                                    | ,                                                                                                                                       |                                                                                                                   |                                                                                          | ,                                       |                                               |                                                                                                                                   | ,                                                     |                                               | ,                                                                                                                                                                          | ,                                                                             |                                                                                |                                                                                          |   |                                                                                                                                       |                                                                                           |                                       | Living room faces                                                                                                         |                                           |
| 1         | 1B2P         | -                        | 1                    | 4                            | Kitchen                                                                   | 1                                                | 1                                                               | 1                                                                                                  | 4                                                                                                                                       | ₫                                                                                                                 | -                                                                                        | 1                                       | N-A                                           | N-A                                                                                                                               | 1                                                     | N-A                                           | -                                                                                                                                                                          | 1                                                                             | N-A                                                                            | N-A                                                                                      | 4 | -                                                                                                                                     | 7                                                                                         | 4                                     | Living room faces south                                                                                                   | •                                         |
| 2         | 1B2P         | ·                        |                      | Ť                            | Kitchen                                                                   |                                                  |                                                                 |                                                                                                    |                                                                                                                                         | No - however<br>client has<br>confirmed layout<br>is acceptable for<br>private unit                               |                                                                                          |                                         | N-A                                           | N-A                                                                                                                               |                                                       | N-A                                           | Ť                                                                                                                                                                          | Ť                                                                             | N-A                                                                            | N-A                                                                                      |   | Ť                                                                                                                                     | Ť                                                                                         |                                       | Living room faces south                                                                                                   | Not dual aspect - 1<br>bed unit           |
| 3         | 3B5P         | 4                        | 4                    | 4                            | Kitchen                                                                   | 4                                                | 1                                                               | 4                                                                                                  | 8                                                                                                                                       | 1                                                                                                                 | 4                                                                                        | 4                                       | 4                                             | 4                                                                                                                                 | 9                                                     | 1                                             | N-A                                                                                                                                                                        | 1                                                                             | 1                                                                              | 1                                                                                        | 1 | 1                                                                                                                                     | No but double aspect unit                                                                 | 1                                     |                                                                                                                           | 1                                         |
| 4         | 2B3P         | 1                        | 1                    | 1                            | Kitchen                                                                   | 1                                                | 1                                                               | 1                                                                                                  | <i>J.</i>                                                                                                                               | 1                                                                                                                 | 1                                                                                        | 1                                       | N-A                                           | N-A                                                                                                                               | 1                                                     | N-A                                           |                                                                                                                                                                            | 1                                                                             | N-A                                                                            | N-A                                                                                      | 1 | 1                                                                                                                                     | aspect unit                                                                               | 1                                     | Kitchen faces east<br>Kitchen faces east                                                                                  |                                           |
| 5         | 2B4P         | 1                        | 4                    | 1                            | Kitchen                                                                   | 1                                                | 1                                                               | 1                                                                                                  | 1                                                                                                                                       | 1                                                                                                                 | 4                                                                                        | 1                                       | Bathroom and en-<br>suite                     | N-A                                                                                                                               | -                                                     | N-A                                           |                                                                                                                                                                            | 1                                                                             | N-A                                                                            | N-A                                                                                      | - | 1                                                                                                                                     | No                                                                                        | 1                                     | Kitchen faces east                                                                                                        | No                                        |
| 6         | 3B5P         |                          |                      |                              | Kitchen                                                                   | ,                                                |                                                                 | •                                                                                                  | *                                                                                                                                       |                                                                                                                   |                                                                                          | •                                       | Bathroom and ensuite                          | N-A                                                                                                                               |                                                       |                                               | N-A                                                                                                                                                                        |                                                                               | Not at ground,<br>but easy access<br>to private and<br>shared amenity<br>space | Not at ground, but<br>easy access to<br>private and shared<br>amenity space              |   |                                                                                                                                       |                                                                                           |                                       | Living room faces south                                                                                                   |                                           |
| 7         | 3B5P         | 1                        | •                    |                              | Kitchen                                                                   | ,                                                | 1                                                               | 1                                                                                                  | 1                                                                                                                                       |                                                                                                                   |                                                                                          | 1                                       | Bathroom and ensuite                          | N-A                                                                                                                               |                                                       |                                               | N-A                                                                                                                                                                        | 4                                                                             | Not at ground,<br>but easy access<br>to private and<br>shared amenity<br>space | Not at ground, but<br>easy access to<br>private and shared<br>amenity space              |   |                                                                                                                                       | 1                                                                                         | 1                                     | Living room faces<br>west                                                                                                 |                                           |
| 8         | 1B2P         |                          |                      |                              | Kitchen                                                                   | •                                                |                                                                 | •                                                                                                  | •                                                                                                                                       | No - however<br>client has<br>confirmed layout<br>is acceptable for<br>private unit                               |                                                                                          | *                                       | N-A                                           | N-A                                                                                                                               |                                                       | N-A                                           |                                                                                                                                                                            |                                                                               | N-A                                                                            | N-A                                                                                      |   |                                                                                                                                       | •                                                                                         | 1                                     | Living room faces<br>west                                                                                                 | Not dual aspect - 1<br>bed unit           |
| 9         | Studio       | 1                        | 1                    | 1                            | Kitchen                                                                   | 1                                                | 1                                                               | 1                                                                                                  | 1                                                                                                                                       | N-A                                                                                                               | 1                                                                                        | 1                                       | N-A                                           | N-A                                                                                                                               | -                                                     | N-A                                           | -                                                                                                                                                                          | 4                                                                             | N-A                                                                            | N-A                                                                                      | 1 | 4                                                                                                                                     | 4                                                                                         | 1                                     | Living room faces<br>west                                                                                                 | Not dual aspect -<br>studio               |
| 10        | 3B5P WCH     |                          |                      |                              | Kitchen                                                                   | 1                                                | 1                                                               | 1                                                                                                  | 1                                                                                                                                       | 1                                                                                                                 | 4                                                                                        | 1                                       | 1                                             | 4                                                                                                                                 | 1                                                     | 1                                             | N-A                                                                                                                                                                        | 1                                                                             | 1                                                                              | 4                                                                                        |   | 4                                                                                                                                     | 4                                                                                         | 1                                     | Living room faces<br>west                                                                                                 |                                           |
| 11        | 3B5P         | 1                        | 3                    | 1                            | Kitchen                                                                   | 4                                                | *                                                               | 4                                                                                                  | 4                                                                                                                                       | •                                                                                                                 | 4                                                                                        | ď                                       | -                                             | 4                                                                                                                                 | 4                                                     | 4                                             | N-A                                                                                                                                                                        | 4                                                                             | N-A                                                                            | N-A                                                                                      | - |                                                                                                                                       | No but double<br>aspect unit                                                              | *                                     | Kitchen faces east                                                                                                        | . 🐔                                       |
| 12        | 2B3P         | 1                        |                      | 1                            | Kitchen                                                                   | 4                                                | 4                                                               | 4,                                                                                                 | 4                                                                                                                                       | 1                                                                                                                 | 4                                                                                        | 1                                       | N-A<br>Bathroom and en-                       | N-A                                                                                                                               | 4                                                     | N-A                                           |                                                                                                                                                                            | 4                                                                             | N-A                                                                            | N-A                                                                                      | 1 | 4                                                                                                                                     | 1                                                                                         | 4                                     | Kitchen faces east                                                                                                        |                                           |
| 13        | 2B4P         | -                        | 1                    | 1                            | Kitchen                                                                   | -                                                | 1                                                               | -                                                                                                  | -                                                                                                                                       | 1                                                                                                                 | -                                                                                        | 1                                       | suite<br>Bathroom and en-                     | N-A                                                                                                                               | -                                                     | N-A                                           |                                                                                                                                                                            | 1                                                                             | N-A                                                                            | N-A                                                                                      | - | -                                                                                                                                     | No                                                                                        | 1                                     | Kitchen faces east<br>Living room faces                                                                                   | No                                        |
| 14        | 3B5P<br>3B5P | 1                        | 8                    | 1                            | Kitchen<br>Kitchen                                                        | -                                                | 1                                                               | 1                                                                                                  | 1                                                                                                                                       | -                                                                                                                 | 1                                                                                        | 1                                       | suite<br>Bathroom and en-                     | N-A<br>N-A                                                                                                                        | -                                                     | 7                                             | N-A<br>N-A                                                                                                                                                                 | -                                                                             | N-A<br>N-A                                                                     | N-A<br>N-A                                                                               | - | -                                                                                                                                     | -                                                                                         | 7                                     | south Living room faces                                                                                                   |                                           |
| 16        | 2B4P         | 1                        | 1                    | 1                            | Kitchen                                                                   | 1                                                | 1                                                               | 1                                                                                                  | 1                                                                                                                                       |                                                                                                                   | 1                                                                                        | 1                                       | suite<br>Bathroom and en-                     | N-A                                                                                                                               | -                                                     | N-A                                           | N-A                                                                                                                                                                        | 1                                                                             | N-A                                                                            | N-A                                                                                      | 1 | 1                                                                                                                                     | 1                                                                                         | 1                                     | west<br>Living room faces                                                                                                 | -                                         |
| 17        | 1B2P WCH     | 1                        | 1                    | 1                            | Kitchen                                                                   | 1                                                | 1                                                               | 1                                                                                                  | 1                                                                                                                                       | 1                                                                                                                 | 1                                                                                        | 1                                       | suite<br>N-A                                  | N-A                                                                                                                               | 7                                                     | N-A                                           | 7                                                                                                                                                                          | 7                                                                             | N-A                                                                            | N-A                                                                                      | 7 | 1                                                                                                                                     | 1                                                                                         | 1                                     | west Living room faces                                                                                                    | Not dual aspect - 1                       |
| 18        | 3B5P         | 1                        | 1                    | 1                            | Kitchen                                                                   | 1                                                | 1                                                               | 1                                                                                                  | 4                                                                                                                                       | 1                                                                                                                 | 1                                                                                        | 1                                       | 1                                             | 1                                                                                                                                 | 1                                                     | 1                                             | N-A                                                                                                                                                                        | 1                                                                             | N-A                                                                            | N-A                                                                                      | 1 | 1                                                                                                                                     | 1                                                                                         | 1                                     | west Living room faces west                                                                                               | bed unit                                  |
| 19        | 3B5P         | 1                        | 4                    | 4                            | Kitchen                                                                   | 1                                                | 1                                                               | 1                                                                                                  | 1                                                                                                                                       | 1                                                                                                                 | 1                                                                                        | 4                                       | 1                                             | 1                                                                                                                                 | 1                                                     | 1                                             | N-A                                                                                                                                                                        | 1                                                                             | N-A                                                                            | N-A                                                                                      | 4 | 4                                                                                                                                     | No but double aspect unit                                                                 | 1                                     |                                                                                                                           | 4                                         |
| 20        | 2B3P         | 1                        | 1                    | 1                            | Kitchen                                                                   | 1                                                | 1                                                               | 1                                                                                                  | 1                                                                                                                                       | 1                                                                                                                 | 1                                                                                        | 1                                       | N-A                                           | N-A                                                                                                                               | 1                                                     | N-A                                           | 1                                                                                                                                                                          | 1                                                                             | N-A                                                                            | N-A                                                                                      | 1 | 6                                                                                                                                     | - J                                                                                       | 1                                     | Kitchen faces east<br>Kitchen faces east                                                                                  | 4                                         |
| 21        | 2B4P         | 4                        | 9                    | 4                            | Kitchen                                                                   | 1                                                | 1                                                               | 4                                                                                                  | 4                                                                                                                                       | 4                                                                                                                 | 1                                                                                        | 1                                       | Bathroom and en-<br>suite                     | N-A                                                                                                                               | 4                                                     | N-A                                           | 4                                                                                                                                                                          | 1                                                                             | N-A                                                                            | N-A                                                                                      | 1 | 1                                                                                                                                     | No                                                                                        | 1                                     | Kitchen faces east                                                                                                        | No                                        |
| 22        | 3B5P         | 4                        | 4                    | 1                            | Kitchen                                                                   | 1                                                | *                                                               | 4                                                                                                  | *                                                                                                                                       | <b>V</b>                                                                                                          | 1                                                                                        | 4                                       | Bathroom and en-<br>suite<br>Bathroom and en- | N-A                                                                                                                               | 1                                                     | 4                                             | N-A                                                                                                                                                                        | 4                                                                             | N-A                                                                            | N-A                                                                                      | 4 | 1                                                                                                                                     | 1                                                                                         | 1                                     | Living room faces<br>south<br>Living room faces                                                                           | 1                                         |
| 23        | 3B5P<br>2B4P | 1                        | 4                    | 4                            | Kitchen<br>Kitchen                                                        | 1                                                | 1                                                               | 1                                                                                                  | 1                                                                                                                                       | 1                                                                                                                 | 7                                                                                        | 4                                       | suite<br>Bathroom and en-                     | N-A<br>N-A                                                                                                                        | -                                                     | N-A                                           | N-A                                                                                                                                                                        | 7                                                                             | N-A<br>N-A                                                                     | N-A<br>N-A                                                                               | 4 | -                                                                                                                                     | 7                                                                                         | 1                                     | west Living room faces                                                                                                    | -                                         |
| 25        | 1B2P         | 1                        | 1                    | 1                            | Kitchen                                                                   | 1                                                | 1                                                               | -                                                                                                  | 1                                                                                                                                       | 1                                                                                                                 | 1                                                                                        | 1                                       | suite<br>N-A                                  | N-A                                                                                                                               | -                                                     | N-A                                           | -                                                                                                                                                                          | 7                                                                             | N-A                                                                            | N-A                                                                                      | 1 | 7                                                                                                                                     | 1                                                                                         | 1                                     | west<br>Living room faces                                                                                                 | Not dual aspect - 1                       |
| 26        | 3B5P         |                          |                      | -                            | Kitchen                                                                   | No                                               | •                                                               | •                                                                                                  | 1                                                                                                                                       | -                                                                                                                 | 1                                                                                        | 1                                       | N-A                                           | N-A                                                                                                                               | 1                                                     | N-A                                           | N-A                                                                                                                                                                        |                                                                               | Not at ground,<br>but easy access<br>to private and<br>shared amenity<br>space | Not at ground, but<br>easy access to<br>private and shared<br>amenity space              | • | 7                                                                                                                                     | 1                                                                                         | 1                                     | west Living room faces west                                                                                               | bed unit                                  |