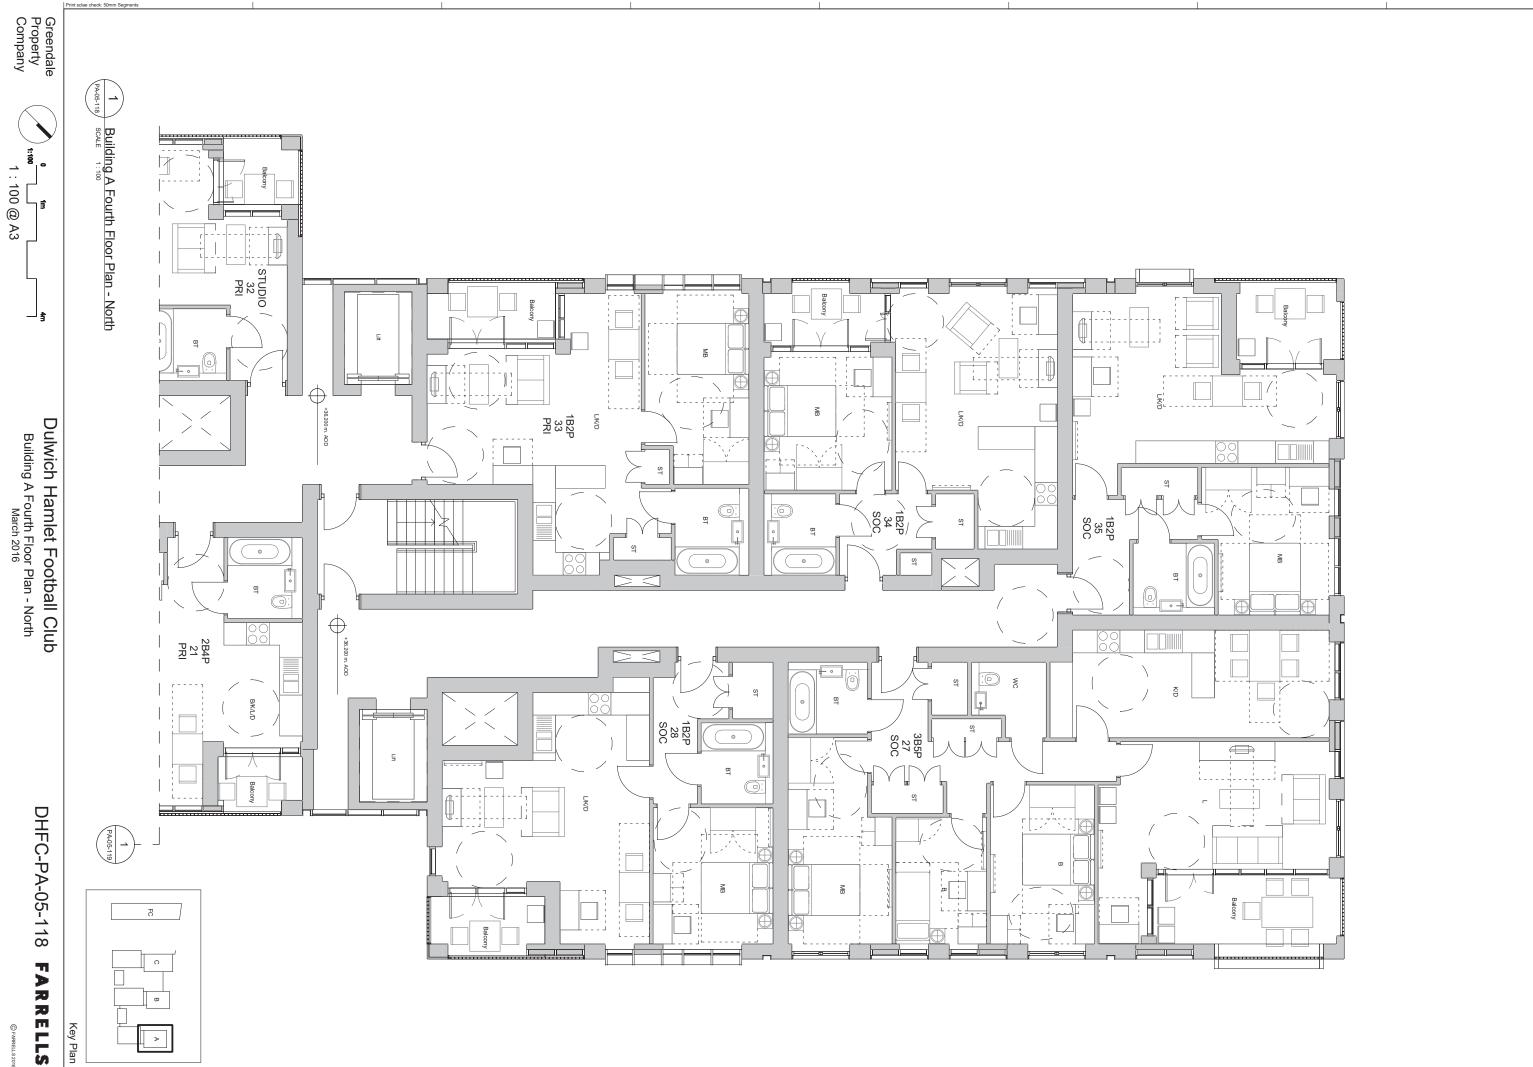

| STANDARDS | Unit Type    | Minimum<br>dwelling size | Minimum<br>room size | Minimum<br>ceiling<br>height | Have natural<br>light and<br>ventilation in<br>kitchens and<br>bathrooms* | Minimise noise<br>nuisance by<br>stacking floors | All habitable<br>rooms have<br>access to<br>natural<br>daylight | All principle<br>living rooms and<br>bedrooms<br>should have<br>vertical<br>windows for<br>outlook | New dwellings should<br>be provided with an<br>entrance lobby or hall<br>and ensure entry is<br>not directly onto a<br>flight of stairs | Access to<br>bedrooms and<br>bathrooms should<br>be from a<br>circulation area,<br>not solely off<br>another room | Kitchens located off living rooms or dining rooms must have satisfactory means of escape | WCs and<br>kitchens to<br>have adequate | have a separate WC and bathroom.              | All affordbable<br>dwellings with<br>three or more<br>bedrooms should<br>have kitchen that<br>is separate from<br>the living room | Private<br>amenity not<br>accessed<br>from<br>bedroom | Units with 3+<br>bedrooms<br>provide<br>10sqm | Units with up to 2<br>bedrooms ideally provide<br>10sqm of amenity space -<br>if this isn't achieved<br>remaining area should be<br>added to the communal<br>amenity space | Balconies,<br>terraces and<br>roof gardens<br>must be a<br>minimum of<br>3sqm | located at ground                                                              | Family units to be<br>located at ground<br>level to ensure<br>access to amenity<br>space |   | Area of glazing<br>capable of being<br>opened<br>equivalent to at<br>least 5% of<br>internal floor<br>space of each<br>habitable room | At least one<br>main wall with<br>a window<br>facing within<br>90 degrees of<br>due south | North<br>facing<br>gardens<br>avoided | Where possible living<br>rooms should face<br>southern or western<br>parts of the sky and<br>kitchens towards the<br>east | Encourages dwellings<br>to be dual aspect |
|-----------|--------------|--------------------------|----------------------|------------------------------|---------------------------------------------------------------------------|--------------------------------------------------|-----------------------------------------------------------------|----------------------------------------------------------------------------------------------------|-----------------------------------------------------------------------------------------------------------------------------------------|-------------------------------------------------------------------------------------------------------------------|------------------------------------------------------------------------------------------|-----------------------------------------|-----------------------------------------------|-----------------------------------------------------------------------------------------------------------------------------------|-------------------------------------------------------|-----------------------------------------------|----------------------------------------------------------------------------------------------------------------------------------------------------------------------------|-------------------------------------------------------------------------------|--------------------------------------------------------------------------------|------------------------------------------------------------------------------------------|---|---------------------------------------------------------------------------------------------------------------------------------------|-------------------------------------------------------------------------------------------|---------------------------------------|---------------------------------------------------------------------------------------------------------------------------|-------------------------------------------|
|           |              |                          |                      |                              |                                                                           |                                                  |                                                                 |                                                                                                    |                                                                                                                                         |                                                                                                                   |                                                                                          |                                         |                                               |                                                                                                                                   |                                                       |                                               |                                                                                                                                                                            |                                                                               |                                                                                |                                                                                          |   |                                                                                                                                       |                                                                                           |                                       |                                                                                                                           |                                           |
| Block A   |              | ,                        | ,                    |                              |                                                                           |                                                  | ,                                                               |                                                                                                    | ,                                                                                                                                       |                                                                                                                   |                                                                                          | ,                                       |                                               |                                                                                                                                   | ,                                                     |                                               | ,                                                                                                                                                                          | ,                                                                             |                                                                                |                                                                                          |   |                                                                                                                                       |                                                                                           |                                       | Living room faces                                                                                                         |                                           |
| 1         | 1B2P         | -                        | 1                    | 4                            | Kitchen                                                                   | 1                                                | 1                                                               | 1                                                                                                  | 4                                                                                                                                       | ₫                                                                                                                 | -                                                                                        | 1                                       | N-A                                           | N-A                                                                                                                               | 1                                                     | N-A                                           | -                                                                                                                                                                          | 1                                                                             | N-A                                                                            | N-A                                                                                      | 4 | -                                                                                                                                     | 7                                                                                         | 4                                     | Living room faces south                                                                                                   | •                                         |
| 2         | 1B2P         | ·                        |                      | Ť                            | Kitchen                                                                   |                                                  |                                                                 |                                                                                                    |                                                                                                                                         | No - however<br>client has<br>confirmed layout<br>is acceptable for<br>private unit                               |                                                                                          |                                         | N-A                                           | N-A                                                                                                                               |                                                       | N-A                                           | Ť                                                                                                                                                                          | Ť                                                                             | N-A                                                                            | N-A                                                                                      |   | Ť                                                                                                                                     | Ť                                                                                         |                                       | Living room faces south                                                                                                   | Not dual aspect - 1<br>bed unit           |
| 3         | 3B5P         | 4                        | 4                    | 4                            | Kitchen                                                                   | 4                                                | 1                                                               | 4                                                                                                  | 8                                                                                                                                       | 1                                                                                                                 | 4                                                                                        | 4                                       | 4                                             | 4                                                                                                                                 | 9                                                     | 1                                             | N-A                                                                                                                                                                        | 1                                                                             | 1                                                                              | 1                                                                                        | 1 | 1                                                                                                                                     | No but double aspect unit                                                                 | 1                                     |                                                                                                                           | 1                                         |
| 4         | 2B3P         | 1                        | 1                    | 1                            | Kitchen                                                                   | 1                                                | 1                                                               | 1                                                                                                  | <i>J.</i>                                                                                                                               | 1                                                                                                                 | 1                                                                                        | 1                                       | N-A                                           | N-A                                                                                                                               | 1                                                     | N-A                                           |                                                                                                                                                                            | 1                                                                             | N-A                                                                            | N-A                                                                                      | 1 | 1                                                                                                                                     | aspect unit                                                                               | 1                                     | Kitchen faces east<br>Kitchen faces east                                                                                  |                                           |
| 5         | 2B4P         | 1                        | 4                    | 1                            | Kitchen                                                                   | 1                                                | 1                                                               | 1                                                                                                  | 1                                                                                                                                       | 1                                                                                                                 | 4                                                                                        | 1                                       | Bathroom and en-<br>suite                     | N-A                                                                                                                               | -                                                     | N-A                                           |                                                                                                                                                                            | 1                                                                             | N-A                                                                            | N-A                                                                                      | - | 1                                                                                                                                     | No                                                                                        | 1                                     | Kitchen faces east                                                                                                        | No                                        |
| 6         | 3B5P         |                          |                      |                              | Kitchen                                                                   | ,                                                |                                                                 | •                                                                                                  | *                                                                                                                                       |                                                                                                                   |                                                                                          | •                                       | Bathroom and ensuite                          | N-A                                                                                                                               |                                                       |                                               | N-A                                                                                                                                                                        |                                                                               | Not at ground,<br>but easy access<br>to private and<br>shared amenity<br>space | Not at ground, but<br>easy access to<br>private and shared<br>amenity space              |   |                                                                                                                                       |                                                                                           |                                       | Living room faces south                                                                                                   |                                           |
| 7         | 3B5P         | 1                        | •                    |                              | Kitchen                                                                   | ,                                                | 1                                                               | 1                                                                                                  | 1                                                                                                                                       |                                                                                                                   |                                                                                          | 1                                       | Bathroom and ensuite                          | N-A                                                                                                                               |                                                       |                                               | N-A                                                                                                                                                                        | 4                                                                             | Not at ground,<br>but easy access<br>to private and<br>shared amenity<br>space | Not at ground, but<br>easy access to<br>private and shared<br>amenity space              |   |                                                                                                                                       | 1                                                                                         | 1                                     | Living room faces<br>west                                                                                                 |                                           |
| 8         | 1B2P         |                          |                      |                              | Kitchen                                                                   | •                                                |                                                                 | •                                                                                                  | •                                                                                                                                       | No - however<br>client has<br>confirmed layout<br>is acceptable for<br>private unit                               |                                                                                          | *                                       | N-A                                           | N-A                                                                                                                               |                                                       | N-A                                           |                                                                                                                                                                            |                                                                               | N-A                                                                            | N-A                                                                                      |   |                                                                                                                                       | •                                                                                         | 1                                     | Living room faces<br>west                                                                                                 | Not dual aspect - 1<br>bed unit           |
| 9         | Studio       | 1                        | 1                    | 1                            | Kitchen                                                                   | 1                                                | 1                                                               | 1                                                                                                  | 1                                                                                                                                       | N-A                                                                                                               | 1                                                                                        | 1                                       | N-A                                           | N-A                                                                                                                               | -                                                     | N-A                                           | -                                                                                                                                                                          | 4                                                                             | N-A                                                                            | N-A                                                                                      | 1 | 4                                                                                                                                     | 4                                                                                         | 1                                     | Living room faces<br>west                                                                                                 | Not dual aspect -<br>studio               |
| 10        | 3B5P WCH     |                          |                      |                              | Kitchen                                                                   | 1                                                | 1                                                               | 1                                                                                                  | 1                                                                                                                                       | 1                                                                                                                 | 4                                                                                        | 1                                       | 1                                             | 4                                                                                                                                 | 1                                                     | 1                                             | N-A                                                                                                                                                                        | 1                                                                             | 1                                                                              | 4                                                                                        |   | 4                                                                                                                                     | 4                                                                                         | 1                                     | Living room faces<br>west                                                                                                 |                                           |
| 11        | 3B5P         | 1                        | 3                    | 1                            | Kitchen                                                                   | 4                                                | *                                                               | 4                                                                                                  | 4                                                                                                                                       | •                                                                                                                 | 4                                                                                        | ď                                       | -                                             | 4                                                                                                                                 | 4                                                     | 4                                             | N-A                                                                                                                                                                        | 4                                                                             | N-A                                                                            | N-A                                                                                      | - |                                                                                                                                       | No but double<br>aspect unit                                                              | *                                     | Kitchen faces east                                                                                                        | . 🐔                                       |
| 12        | 2B3P         | 1                        |                      | 1                            | Kitchen                                                                   | 4                                                | 4                                                               | 4,                                                                                                 | 4                                                                                                                                       | 1                                                                                                                 | 4                                                                                        | 1                                       | N-A<br>Bathroom and en-                       | N-A                                                                                                                               | 4                                                     | N-A                                           |                                                                                                                                                                            | 4                                                                             | N-A                                                                            | N-A                                                                                      | 1 | 4                                                                                                                                     | 1                                                                                         | 4                                     | Kitchen faces east                                                                                                        |                                           |
| 13        | 2B4P         | -                        | 1                    | 1                            | Kitchen                                                                   | -                                                | 1                                                               | -                                                                                                  | -                                                                                                                                       | 1                                                                                                                 | -                                                                                        | 1                                       | suite<br>Bathroom and en-                     | N-A                                                                                                                               | -                                                     | N-A                                           |                                                                                                                                                                            | 1                                                                             | N-A                                                                            | N-A                                                                                      | - | -                                                                                                                                     | No                                                                                        | 1                                     | Kitchen faces east<br>Living room faces                                                                                   | No                                        |
| 14        | 3B5P<br>3B5P | 1                        | 8                    | 1                            | Kitchen<br>Kitchen                                                        | -                                                | 1                                                               | 1                                                                                                  | 1                                                                                                                                       | -                                                                                                                 | 1                                                                                        | 1                                       | suite<br>Bathroom and en-                     | N-A<br>N-A                                                                                                                        | -                                                     | 7                                             | N-A<br>N-A                                                                                                                                                                 | -                                                                             | N-A<br>N-A                                                                     | N-A<br>N-A                                                                               | - | -                                                                                                                                     | -                                                                                         | 7                                     | south Living room faces                                                                                                   |                                           |
| 16        | 2B4P         | 1                        | 1                    | 1                            | Kitchen                                                                   | 1                                                | 1                                                               | 1                                                                                                  | 1                                                                                                                                       |                                                                                                                   | 1                                                                                        | 1                                       | suite<br>Bathroom and en-                     | N-A                                                                                                                               | -                                                     | N-A                                           | N-A                                                                                                                                                                        | 1                                                                             | N-A                                                                            | N-A                                                                                      | 1 | 1                                                                                                                                     | 1                                                                                         | 1                                     | west<br>Living room faces                                                                                                 | -                                         |
| 17        | 1B2P WCH     | 1                        | 1                    | 1                            | Kitchen                                                                   | 1                                                | 1                                                               | 1                                                                                                  | 1                                                                                                                                       | 1                                                                                                                 | 1                                                                                        | 1                                       | suite<br>N-A                                  | N-A                                                                                                                               | 7                                                     | N-A                                           | 7                                                                                                                                                                          | 7                                                                             | N-A                                                                            | N-A                                                                                      | 7 | 1                                                                                                                                     | 1                                                                                         | 1                                     | west Living room faces                                                                                                    | Not dual aspect - 1                       |
| 18        | 3B5P         | 1                        | 1                    | 1                            | Kitchen                                                                   | 1                                                | 1                                                               | 1                                                                                                  | 4                                                                                                                                       | 1                                                                                                                 | 1                                                                                        | 1                                       | 1                                             | 1                                                                                                                                 | 1                                                     | 1                                             | N-A                                                                                                                                                                        | 1                                                                             | N-A                                                                            | N-A                                                                                      | 1 | 1                                                                                                                                     | 1                                                                                         | 1                                     | west Living room faces west                                                                                               | bed unit                                  |
| 19        | 3B5P         | 1                        | 4                    | 4                            | Kitchen                                                                   | 1                                                | 1                                                               | 1                                                                                                  | 1                                                                                                                                       | 1                                                                                                                 | 1                                                                                        | 4                                       | 1                                             | 1                                                                                                                                 | 1                                                     | 1                                             | N-A                                                                                                                                                                        | 1                                                                             | N-A                                                                            | N-A                                                                                      | 4 | 4                                                                                                                                     | No but double aspect unit                                                                 | 1                                     |                                                                                                                           | 4                                         |
| 20        | 2B3P         | 1                        | 1                    | 1                            | Kitchen                                                                   | 1                                                | 1                                                               | 1                                                                                                  | 1                                                                                                                                       | 1                                                                                                                 | 1                                                                                        | 1                                       | N-A                                           | N-A                                                                                                                               | 1                                                     | N-A                                           | 1                                                                                                                                                                          | 1                                                                             | N-A                                                                            | N-A                                                                                      | 1 | 6                                                                                                                                     | - J                                                                                       | 1                                     | Kitchen faces east<br>Kitchen faces east                                                                                  | 4                                         |
| 21        | 2B4P         | 4                        | 9                    | 4                            | Kitchen                                                                   | 1                                                | 1                                                               | 4                                                                                                  | 4                                                                                                                                       | 4                                                                                                                 | 1                                                                                        | 1                                       | Bathroom and en-<br>suite                     | N-A                                                                                                                               | 4                                                     | N-A                                           | 4                                                                                                                                                                          | 1                                                                             | N-A                                                                            | N-A                                                                                      | 1 | 1                                                                                                                                     | No                                                                                        | 1                                     | Kitchen faces east                                                                                                        | No                                        |
| 22        | 3B5P         | 4                        | 4                    | 1                            | Kitchen                                                                   | 1                                                | *                                                               | 4                                                                                                  | *                                                                                                                                       | <b>V</b>                                                                                                          | 1                                                                                        | 4                                       | Bathroom and en-<br>suite<br>Bathroom and en- | N-A                                                                                                                               | 1                                                     | 4                                             | N-A                                                                                                                                                                        | 4                                                                             | N-A                                                                            | N-A                                                                                      | 4 | 1                                                                                                                                     | 1                                                                                         | 1                                     | Living room faces<br>south<br>Living room faces                                                                           | 1                                         |
| 23        | 3B5P<br>2B4P | 1                        | 4                    | 4                            | Kitchen<br>Kitchen                                                        | 1                                                | 1                                                               | 1                                                                                                  | 1                                                                                                                                       | 1                                                                                                                 | 7                                                                                        | 4                                       | suite<br>Bathroom and en-                     | N-A<br>N-A                                                                                                                        | -                                                     | N-A                                           | N-A                                                                                                                                                                        | 7                                                                             | N-A<br>N-A                                                                     | N-A<br>N-A                                                                               | 4 | -                                                                                                                                     | 7                                                                                         | 1                                     | west Living room faces                                                                                                    | -                                         |
| 25        | 1B2P         | 1                        | 1                    | 1                            | Kitchen                                                                   | 1                                                | 1                                                               | -                                                                                                  | 1                                                                                                                                       | 1                                                                                                                 | 1                                                                                        | 1                                       | suite<br>N-A                                  | N-A                                                                                                                               | -                                                     | N-A                                           | -                                                                                                                                                                          | 7                                                                             | N-A                                                                            | N-A                                                                                      | 1 | 7                                                                                                                                     | 1                                                                                         | 1                                     | west<br>Living room faces                                                                                                 | Not dual aspect - 1                       |
| 26        | 3B5P         |                          |                      | -                            | Kitchen                                                                   | No                                               | •                                                               | •                                                                                                  | 1                                                                                                                                       | -                                                                                                                 | 1                                                                                        | 1                                       | N-A                                           | N-A                                                                                                                               | 1                                                     | N-A                                           | N-A                                                                                                                                                                        |                                                                               | Not at ground,<br>but easy access<br>to private and<br>shared amenity<br>space | Not at ground, but<br>easy access to<br>private and shared<br>amenity space              | • | 7                                                                                                                                     | 1                                                                                         | 1                                     | west Living room faces west                                                                                               | bed unit                                  |