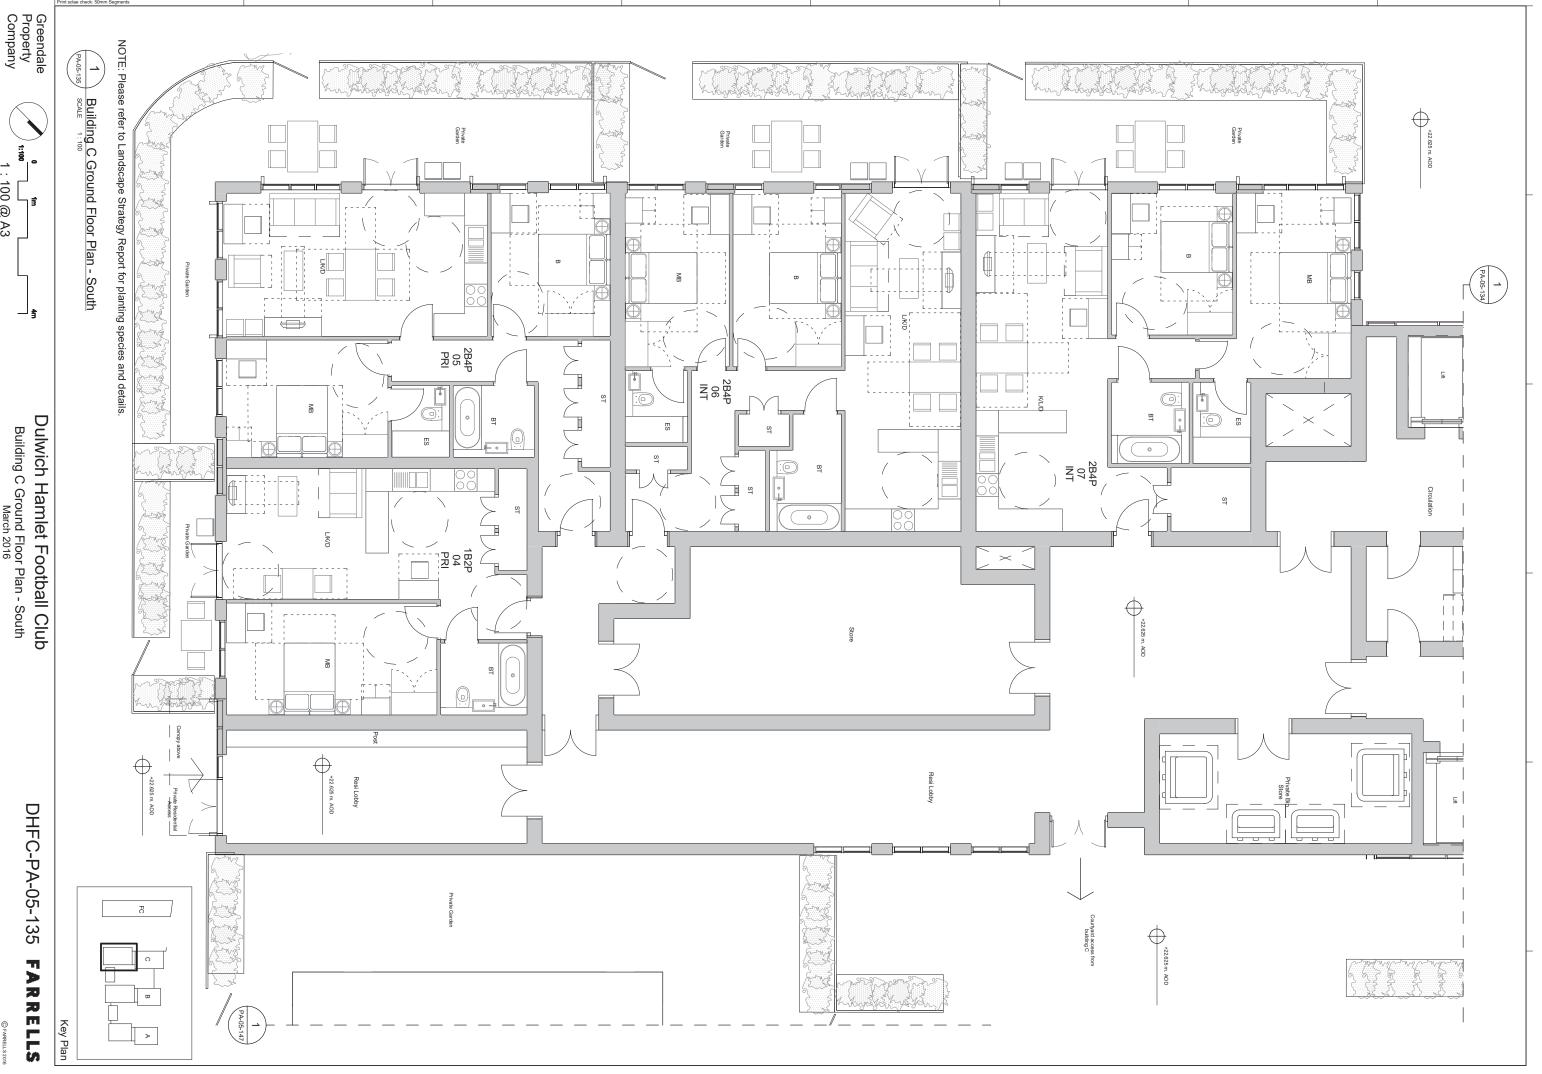

| STANDARDS | Unit Type    | Minimum<br>dwelling size | Minimum<br>room size | Minimum<br>ceiling<br>height | Have natural<br>light and<br>ventilation in<br>kitchens and<br>bathrooms* | Minimise noise<br>nuisance by<br>stacking floors | All habitable<br>rooms have<br>access to<br>natural<br>daylight | All principle<br>living rooms and<br>bedrooms<br>should have<br>vertical<br>windows for<br>outlook | New dwellings should<br>be provided with an<br>entrance lobby or hall<br>and ensure entry is<br>not directly onto a<br>flight of stairs | Access to<br>bedrooms and<br>bathrooms should<br>be from a<br>circulation area,<br>not solely off<br>another room | Kitchens located off living rooms or dining rooms must have satisfactory means of escape | WCs and<br>kitchens to<br>have adequate | have a separate WC and bathroom.              | All affordbable<br>dwellings with<br>three or more<br>bedrooms should<br>have kitchen that<br>is separate from<br>the living room | Private<br>amenity not<br>accessed<br>from<br>bedroom | Units with 3+<br>bedrooms<br>provide<br>10sqm | Units with up to 2<br>bedrooms ideally provide<br>10sqm of amenity space -<br>if this isn't achieved<br>remaining area should be<br>added to the communal<br>amenity space | Balconies,<br>terraces and<br>roof gardens<br>must be a<br>minimum of<br>3sqm | located at ground                                                              | Family units to be<br>located at ground<br>level to ensure<br>access to amenity<br>space |   | Area of glazing<br>capable of being<br>opened<br>equivalent to at<br>least 5% of<br>internal floor<br>space of each<br>habitable room | At least one<br>main wall with<br>a window<br>facing within<br>90 degrees of<br>due south | North<br>facing<br>gardens<br>avoided | Where possible living<br>rooms should face<br>southern or western<br>parts of the sky and<br>kitchens towards the<br>east | Encourages dwellings<br>to be dual aspect |
|-----------|--------------|--------------------------|----------------------|------------------------------|---------------------------------------------------------------------------|--------------------------------------------------|-----------------------------------------------------------------|----------------------------------------------------------------------------------------------------|-----------------------------------------------------------------------------------------------------------------------------------------|-------------------------------------------------------------------------------------------------------------------|------------------------------------------------------------------------------------------|-----------------------------------------|-----------------------------------------------|-----------------------------------------------------------------------------------------------------------------------------------|-------------------------------------------------------|-----------------------------------------------|----------------------------------------------------------------------------------------------------------------------------------------------------------------------------|-------------------------------------------------------------------------------|--------------------------------------------------------------------------------|------------------------------------------------------------------------------------------|---|---------------------------------------------------------------------------------------------------------------------------------------|-------------------------------------------------------------------------------------------|---------------------------------------|---------------------------------------------------------------------------------------------------------------------------|-------------------------------------------|
|           |              |                          |                      |                              |                                                                           |                                                  |                                                                 |                                                                                                    |                                                                                                                                         |                                                                                                                   |                                                                                          |                                         |                                               |                                                                                                                                   |                                                       |                                               |                                                                                                                                                                            |                                                                               |                                                                                |                                                                                          |   |                                                                                                                                       |                                                                                           |                                       |                                                                                                                           |                                           |
| Block A   |              | ,                        | ,                    |                              |                                                                           |                                                  | ,                                                               |                                                                                                    | ,                                                                                                                                       |                                                                                                                   |                                                                                          | ,                                       |                                               |                                                                                                                                   | ,                                                     |                                               | ,                                                                                                                                                                          | ,                                                                             |                                                                                |                                                                                          |   |                                                                                                                                       |                                                                                           |                                       | Living room faces                                                                                                         |                                           |
| 1         | 1B2P         | -                        | 1                    | 4                            | Kitchen                                                                   | 1                                                | 1                                                               | 1                                                                                                  | 4                                                                                                                                       | ₫                                                                                                                 | -                                                                                        | 1                                       | N-A                                           | N-A                                                                                                                               | 1                                                     | N-A                                           | -                                                                                                                                                                          | 1                                                                             | N-A                                                                            | N-A                                                                                      | 4 | -                                                                                                                                     | 7                                                                                         | 4                                     | Living room faces south                                                                                                   | •                                         |
| 2         | 1B2P         | ·                        |                      | Ť                            | Kitchen                                                                   |                                                  |                                                                 |                                                                                                    |                                                                                                                                         | No - however<br>client has<br>confirmed layout<br>is acceptable for<br>private unit                               |                                                                                          |                                         | N-A                                           | N-A                                                                                                                               |                                                       | N-A                                           | Ť                                                                                                                                                                          | Ť                                                                             | N-A                                                                            | N-A                                                                                      |   | Ť                                                                                                                                     | Ť                                                                                         |                                       | Living room faces south                                                                                                   | Not dual aspect - 1<br>bed unit           |
| 3         | 3B5P         | 4                        | 4                    | 4                            | Kitchen                                                                   | 4                                                | 1                                                               | 4                                                                                                  | 8                                                                                                                                       | 1                                                                                                                 | 4                                                                                        | 4                                       | 4                                             | 4                                                                                                                                 | 9                                                     | 1                                             | N-A                                                                                                                                                                        | 1                                                                             | 1                                                                              | 1                                                                                        | 1 | 1                                                                                                                                     | No but double aspect unit                                                                 | 1                                     |                                                                                                                           | 1                                         |
| 4         | 2B3P         | 1                        | 1                    | 1                            | Kitchen                                                                   | 1                                                | 1                                                               | 1                                                                                                  | <i>J.</i>                                                                                                                               | 1                                                                                                                 | 1                                                                                        | 1                                       | N-A                                           | N-A                                                                                                                               | 1                                                     | N-A                                           |                                                                                                                                                                            | 1                                                                             | N-A                                                                            | N-A                                                                                      | 1 | 1                                                                                                                                     | aspect unit                                                                               | 1                                     | Kitchen faces east<br>Kitchen faces east                                                                                  |                                           |
| 5         | 2B4P         | 1                        | 4                    | 1                            | Kitchen                                                                   | 1                                                | 1                                                               | 1                                                                                                  | 1                                                                                                                                       | 1                                                                                                                 | 4                                                                                        | 1                                       | Bathroom and en-<br>suite                     | N-A                                                                                                                               | -                                                     | N-A                                           |                                                                                                                                                                            | 1                                                                             | N-A                                                                            | N-A                                                                                      | - | 1                                                                                                                                     | No                                                                                        | 1                                     | Kitchen faces east                                                                                                        | No                                        |
| 6         | 3B5P         |                          |                      |                              | Kitchen                                                                   | ,                                                |                                                                 | •                                                                                                  | *                                                                                                                                       |                                                                                                                   |                                                                                          | •                                       | Bathroom and ensuite                          | N-A                                                                                                                               |                                                       |                                               | N-A                                                                                                                                                                        |                                                                               | Not at ground,<br>but easy access<br>to private and<br>shared amenity<br>space | Not at ground, but<br>easy access to<br>private and shared<br>amenity space              |   |                                                                                                                                       |                                                                                           |                                       | Living room faces south                                                                                                   |                                           |
| 7         | 3B5P         | 1                        | •                    |                              | Kitchen                                                                   | ,                                                | 1                                                               | 1                                                                                                  | 1                                                                                                                                       |                                                                                                                   |                                                                                          | 1                                       | Bathroom and ensuite                          | N-A                                                                                                                               |                                                       |                                               | N-A                                                                                                                                                                        | 4                                                                             | Not at ground,<br>but easy access<br>to private and<br>shared amenity<br>space | Not at ground, but<br>easy access to<br>private and shared<br>amenity space              |   |                                                                                                                                       | 1                                                                                         | 1                                     | Living room faces<br>west                                                                                                 |                                           |
| 8         | 1B2P         |                          |                      |                              | Kitchen                                                                   | •                                                |                                                                 | •                                                                                                  | •                                                                                                                                       | No - however<br>client has<br>confirmed layout<br>is acceptable for<br>private unit                               |                                                                                          | *                                       | N-A                                           | N-A                                                                                                                               |                                                       | N-A                                           |                                                                                                                                                                            |                                                                               | N-A                                                                            | N-A                                                                                      |   |                                                                                                                                       | •                                                                                         | 1                                     | Living room faces<br>west                                                                                                 | Not dual aspect - 1<br>bed unit           |
| 9         | Studio       | 1                        | 1                    | 1                            | Kitchen                                                                   | 1                                                | 1                                                               | 1                                                                                                  | 1                                                                                                                                       | N-A                                                                                                               | 1                                                                                        | 1                                       | N-A                                           | N-A                                                                                                                               | -                                                     | N-A                                           | -                                                                                                                                                                          | 4                                                                             | N-A                                                                            | N-A                                                                                      | 1 | 4                                                                                                                                     | 4                                                                                         | 1                                     | Living room faces<br>west                                                                                                 | Not dual aspect -<br>studio               |
| 10        | 3B5P WCH     |                          |                      |                              | Kitchen                                                                   | 1                                                | 1                                                               | 1                                                                                                  | 1                                                                                                                                       | 1                                                                                                                 | 4                                                                                        | 1                                       | 1                                             | 4                                                                                                                                 | 1                                                     | 1                                             | N-A                                                                                                                                                                        | 1                                                                             | 1                                                                              | 4                                                                                        |   | 4                                                                                                                                     | 4                                                                                         | 1                                     | Living room faces<br>west                                                                                                 |                                           |
| 11        | 3B5P         | 1                        | 3                    | 1                            | Kitchen                                                                   | 4                                                | *                                                               | 4                                                                                                  | 4                                                                                                                                       | •                                                                                                                 | 4                                                                                        | ď                                       | -                                             | 4                                                                                                                                 | 4                                                     | 4                                             | N-A                                                                                                                                                                        | 4                                                                             | N-A                                                                            | N-A                                                                                      | - |                                                                                                                                       | No but double<br>aspect unit                                                              | *                                     | Kitchen faces east                                                                                                        | . 🐔                                       |
| 12        | 2B3P         | 1                        |                      | 1                            | Kitchen                                                                   | 4                                                | 4                                                               | 4,                                                                                                 | 4                                                                                                                                       | 1                                                                                                                 | 4                                                                                        | 1                                       | N-A<br>Bathroom and en-                       | N-A                                                                                                                               | 4                                                     | N-A                                           |                                                                                                                                                                            | 4                                                                             | N-A                                                                            | N-A                                                                                      | 1 | 4                                                                                                                                     | 1                                                                                         | 4                                     | Kitchen faces east                                                                                                        |                                           |
| 13        | 2B4P         | -                        | 1                    | 1                            | Kitchen                                                                   | -                                                | 1                                                               | -                                                                                                  | -                                                                                                                                       | 1                                                                                                                 | -                                                                                        | 1                                       | suite<br>Bathroom and en-                     | N-A                                                                                                                               | -                                                     | N-A                                           |                                                                                                                                                                            | 1                                                                             | N-A                                                                            | N-A                                                                                      | - | -                                                                                                                                     | No                                                                                        | 1                                     | Kitchen faces east<br>Living room faces                                                                                   | No                                        |
| 14        | 3B5P<br>3B5P | 1                        | 8                    | 1                            | Kitchen<br>Kitchen                                                        | -                                                | 1                                                               | 1                                                                                                  | 1                                                                                                                                       | -                                                                                                                 | 1                                                                                        | 1                                       | suite<br>Bathroom and en-                     | N-A<br>N-A                                                                                                                        | -                                                     | 7                                             | N-A<br>N-A                                                                                                                                                                 | -                                                                             | N-A<br>N-A                                                                     | N-A<br>N-A                                                                               | - | -                                                                                                                                     | -                                                                                         | 7                                     | south Living room faces                                                                                                   |                                           |
| 16        | 2B4P         | 1                        | 1                    | 1                            | Kitchen                                                                   | 1                                                | 1                                                               | 1                                                                                                  | 1                                                                                                                                       |                                                                                                                   | 1                                                                                        | 1                                       | suite<br>Bathroom and en-                     | N-A                                                                                                                               | -                                                     | N-A                                           | N-A                                                                                                                                                                        | 1                                                                             | N-A                                                                            | N-A                                                                                      | 1 | 1                                                                                                                                     | 1                                                                                         | 1                                     | west<br>Living room faces                                                                                                 | -                                         |
| 17        | 1B2P WCH     | 1                        | 1                    | 1                            | Kitchen                                                                   | 1                                                | 1                                                               | 1                                                                                                  | 1                                                                                                                                       | 1                                                                                                                 | 1                                                                                        | 1                                       | suite<br>N-A                                  | N-A                                                                                                                               | 7                                                     | N-A                                           | 7                                                                                                                                                                          | 7                                                                             | N-A                                                                            | N-A                                                                                      | 7 | 1                                                                                                                                     | 1                                                                                         | 1                                     | west Living room faces                                                                                                    | Not dual aspect - 1                       |
| 18        | 3B5P         | 1                        | 1                    | 1                            | Kitchen                                                                   | 1                                                | 1                                                               | 1                                                                                                  | 4                                                                                                                                       | 1                                                                                                                 | 1                                                                                        | 1                                       | 1                                             | 1                                                                                                                                 | 1                                                     | 1                                             | N-A                                                                                                                                                                        | 1                                                                             | N-A                                                                            | N-A                                                                                      | 1 | 1                                                                                                                                     | 1                                                                                         | 1                                     | west Living room faces west                                                                                               | bed unit                                  |
| 19        | 3B5P         | 1                        | 4                    | 4                            | Kitchen                                                                   | 1                                                | 1                                                               | 1                                                                                                  | 1                                                                                                                                       | 1                                                                                                                 | 1                                                                                        | 4                                       | 1                                             | 1                                                                                                                                 | 1                                                     | 1                                             | N-A                                                                                                                                                                        | 1                                                                             | N-A                                                                            | N-A                                                                                      | 4 | 4                                                                                                                                     | No but double aspect unit                                                                 | 1                                     |                                                                                                                           | 4                                         |
| 20        | 2B3P         | 1                        | 1                    | 1                            | Kitchen                                                                   | 1                                                | 1                                                               | 1                                                                                                  | 1                                                                                                                                       | 1                                                                                                                 | 1                                                                                        | 1                                       | N-A                                           | N-A                                                                                                                               | 1                                                     | N-A                                           | 1                                                                                                                                                                          | 1                                                                             | N-A                                                                            | N-A                                                                                      | 1 | 6                                                                                                                                     | - J                                                                                       | 1                                     | Kitchen faces east<br>Kitchen faces east                                                                                  | 4                                         |
| 21        | 2B4P         | 4                        | 9                    | 4                            | Kitchen                                                                   | 1                                                | 1                                                               | 4                                                                                                  | 4                                                                                                                                       | 4                                                                                                                 | 1                                                                                        | 1                                       | Bathroom and en-<br>suite                     | N-A                                                                                                                               | 4                                                     | N-A                                           | 4                                                                                                                                                                          | 1                                                                             | N-A                                                                            | N-A                                                                                      | 1 | 1                                                                                                                                     | No                                                                                        | 1                                     | Kitchen faces east                                                                                                        | No                                        |
| 22        | 3B5P         | 4                        | 4                    | 1                            | Kitchen                                                                   | 1                                                | *                                                               | 4                                                                                                  | *                                                                                                                                       | <b>V</b>                                                                                                          | 1                                                                                        | 4                                       | Bathroom and en-<br>suite<br>Bathroom and en- | N-A                                                                                                                               | 1                                                     | 4                                             | N-A                                                                                                                                                                        | 4                                                                             | N-A                                                                            | N-A                                                                                      | 4 | 1                                                                                                                                     | 1                                                                                         | 1                                     | Living room faces<br>south<br>Living room faces                                                                           | 1                                         |
| 23        | 3B5P<br>2B4P | 1                        | 4                    | 4                            | Kitchen<br>Kitchen                                                        | 1                                                | 1                                                               | 1                                                                                                  | 1                                                                                                                                       | 1                                                                                                                 | 7                                                                                        | 4                                       | suite<br>Bathroom and en-                     | N-A<br>N-A                                                                                                                        | -                                                     | N-A                                           | N-A                                                                                                                                                                        | 7                                                                             | N-A<br>N-A                                                                     | N-A<br>N-A                                                                               | 4 | -                                                                                                                                     | 7                                                                                         | 1                                     | west Living room faces                                                                                                    | -                                         |
| 25        | 1B2P         | 1                        | 1                    | 1                            | Kitchen                                                                   | 1                                                | 1                                                               | -                                                                                                  | 1                                                                                                                                       | 1                                                                                                                 | 1                                                                                        | 1                                       | suite<br>N-A                                  | N-A                                                                                                                               | -                                                     | N-A                                           | -                                                                                                                                                                          | 7                                                                             | N-A                                                                            | N-A                                                                                      | 1 | 7                                                                                                                                     | 1                                                                                         | 1                                     | west<br>Living room faces                                                                                                 | Not dual aspect - 1                       |
| 26        | 3B5P         |                          |                      | -                            | Kitchen                                                                   | No                                               | •                                                               | •                                                                                                  | 1                                                                                                                                       | -                                                                                                                 | 1                                                                                        | 1                                       | N-A                                           | N-A                                                                                                                               | 1                                                     | N-A                                           | N-A                                                                                                                                                                        |                                                                               | Not at ground,<br>but easy access<br>to private and<br>shared amenity<br>space | Not at ground, but<br>easy access to<br>private and shared<br>amenity space              | • | 7                                                                                                                                     | 1                                                                                         | 1                                     | west Living room faces west                                                                                               | bed unit                                  |