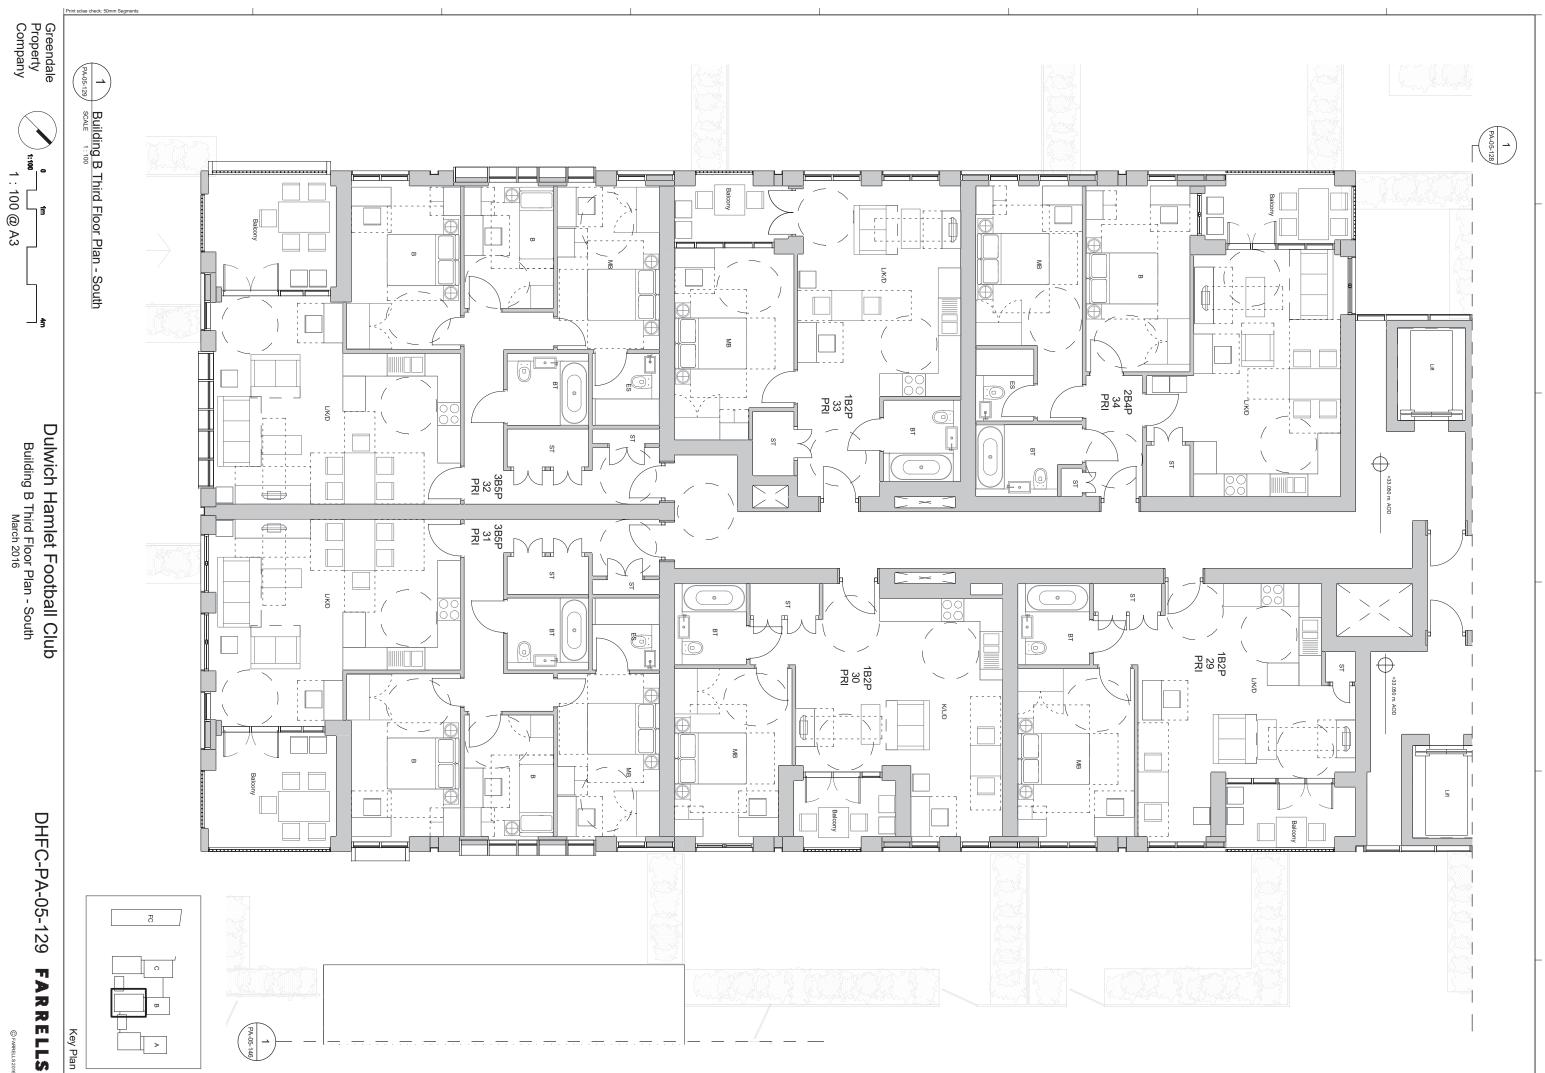

| STANDARDS | Unit Type    | Minimum<br>dwelling size | Minimum<br>room size | Minimum<br>ceiling<br>height | Have natural<br>light and<br>ventilation in<br>kitchens and<br>bathrooms* | Minimise noise<br>nuisance by<br>stacking floors | All habitable<br>rooms have<br>access to<br>natural<br>daylight | All principle<br>living rooms and<br>bedrooms<br>should have<br>vertical<br>windows for<br>outlook | New dwellings should<br>be provided with an<br>entrance lobby or hall<br>and ensure entry is<br>not directly onto a<br>flight of stairs | Access to<br>bedrooms and<br>bathrooms should<br>be from a<br>circulation area,<br>not solely off<br>another room | Kitchens located off living rooms or dining rooms must have satisfactory means of escape | WCs and<br>kitchens to<br>have adequate | have a separate WC and bathroom.              | All affordbable<br>dwellings with<br>three or more<br>bedrooms should<br>have kitchen that<br>is separate from<br>the living room | Private<br>amenity not<br>accessed<br>from<br>bedroom | Units with 3+<br>bedrooms<br>provide<br>10sqm | Units with up to 2<br>bedrooms ideally provide<br>10sqm of amenity space -<br>if this isn't achieved<br>remaining area should be<br>added to the communal<br>amenity space | Balconies,<br>terraces and<br>roof gardens<br>must be a<br>minimum of<br>3sqm | located at ground                                                              | Family units to be<br>located at ground<br>level to ensure<br>access to amenity<br>space |   | Area of glazing<br>capable of being<br>opened<br>equivalent to at<br>least 5% of<br>internal floor<br>space of each<br>habitable room | At least one<br>main wall with<br>a window<br>facing within<br>90 degrees of<br>due south | North<br>facing<br>gardens<br>avoided | Where possible living<br>rooms should face<br>southern or western<br>parts of the sky and<br>kitchens towards the<br>east | Encourages dwellings<br>to be dual aspect |
|-----------|--------------|--------------------------|----------------------|------------------------------|---------------------------------------------------------------------------|--------------------------------------------------|-----------------------------------------------------------------|----------------------------------------------------------------------------------------------------|-----------------------------------------------------------------------------------------------------------------------------------------|-------------------------------------------------------------------------------------------------------------------|------------------------------------------------------------------------------------------|-----------------------------------------|-----------------------------------------------|-----------------------------------------------------------------------------------------------------------------------------------|-------------------------------------------------------|-----------------------------------------------|----------------------------------------------------------------------------------------------------------------------------------------------------------------------------|-------------------------------------------------------------------------------|--------------------------------------------------------------------------------|------------------------------------------------------------------------------------------|---|---------------------------------------------------------------------------------------------------------------------------------------|-------------------------------------------------------------------------------------------|---------------------------------------|---------------------------------------------------------------------------------------------------------------------------|-------------------------------------------|
|           |              |                          |                      |                              |                                                                           |                                                  |                                                                 |                                                                                                    |                                                                                                                                         |                                                                                                                   |                                                                                          |                                         |                                               |                                                                                                                                   |                                                       |                                               |                                                                                                                                                                            |                                                                               |                                                                                |                                                                                          |   |                                                                                                                                       |                                                                                           |                                       |                                                                                                                           |                                           |
| Block A   |              | ,                        | ,                    |                              |                                                                           |                                                  | ,                                                               |                                                                                                    | ,                                                                                                                                       |                                                                                                                   |                                                                                          | ,                                       |                                               |                                                                                                                                   | ,                                                     |                                               | ,                                                                                                                                                                          | ,                                                                             |                                                                                |                                                                                          |   |                                                                                                                                       |                                                                                           |                                       | Living room faces                                                                                                         |                                           |
| 1         | 1B2P         | -                        | 1                    | 4                            | Kitchen                                                                   | 1                                                | 1                                                               | 1                                                                                                  | 4                                                                                                                                       | ₫                                                                                                                 | -                                                                                        | 1                                       | N-A                                           | N-A                                                                                                                               | 1                                                     | N-A                                           | -                                                                                                                                                                          | 1                                                                             | N-A                                                                            | N-A                                                                                      | 4 | -                                                                                                                                     | 7                                                                                         | 4                                     | Living room faces south                                                                                                   | •                                         |
| 2         | 1B2P         | ·                        |                      | Ť                            | Kitchen                                                                   |                                                  |                                                                 |                                                                                                    |                                                                                                                                         | No - however<br>client has<br>confirmed layout<br>is acceptable for<br>private unit                               |                                                                                          |                                         | N-A                                           | N-A                                                                                                                               |                                                       | N-A                                           | Ť                                                                                                                                                                          | Ť                                                                             | N-A                                                                            | N-A                                                                                      |   | Ť                                                                                                                                     | Ť                                                                                         |                                       | Living room faces south                                                                                                   | Not dual aspect - 1<br>bed unit           |
| 3         | 3B5P         | 4                        | 4                    | 4                            | Kitchen                                                                   | 4                                                | 1                                                               | 4                                                                                                  | 8                                                                                                                                       | 1                                                                                                                 | 4                                                                                        | 4                                       | 4                                             | 4                                                                                                                                 | 9                                                     | 1                                             | N-A                                                                                                                                                                        | 1                                                                             | 1                                                                              | 1                                                                                        | 1 | 1                                                                                                                                     | No but double aspect unit                                                                 | 1                                     |                                                                                                                           | 1                                         |
| 4         | 2B3P         | 1                        | 1                    | 1                            | Kitchen                                                                   | 1                                                | 1                                                               | 1                                                                                                  | <i>J.</i>                                                                                                                               | 1                                                                                                                 | 1                                                                                        | 1                                       | N-A                                           | N-A                                                                                                                               | 1                                                     | N-A                                           |                                                                                                                                                                            | 1                                                                             | N-A                                                                            | N-A                                                                                      | 1 | 1                                                                                                                                     | aspect unit                                                                               | 1                                     | Kitchen faces east<br>Kitchen faces east                                                                                  |                                           |
| 5         | 2B4P         | 1                        | 4                    | 1                            | Kitchen                                                                   | 1                                                | 1                                                               | 1                                                                                                  | 1                                                                                                                                       | 1                                                                                                                 | 4                                                                                        | 1                                       | Bathroom and en-<br>suite                     | N-A                                                                                                                               | -                                                     | N-A                                           |                                                                                                                                                                            | 1                                                                             | N-A                                                                            | N-A                                                                                      | - | 1                                                                                                                                     | No                                                                                        | 1                                     | Kitchen faces east                                                                                                        | No                                        |
| 6         | 3B5P         |                          |                      |                              | Kitchen                                                                   | ,                                                |                                                                 | •                                                                                                  | *                                                                                                                                       |                                                                                                                   |                                                                                          | •                                       | Bathroom and ensuite                          | N-A                                                                                                                               |                                                       |                                               | N-A                                                                                                                                                                        |                                                                               | Not at ground,<br>but easy access<br>to private and<br>shared amenity<br>space | Not at ground, but<br>easy access to<br>private and shared<br>amenity space              |   |                                                                                                                                       |                                                                                           |                                       | Living room faces south                                                                                                   |                                           |
| 7         | 3B5P         | 1                        | •                    |                              | Kitchen                                                                   | ,                                                | 1                                                               | 1                                                                                                  | 1                                                                                                                                       |                                                                                                                   |                                                                                          | 1                                       | Bathroom and ensuite                          | N-A                                                                                                                               |                                                       |                                               | N-A                                                                                                                                                                        | 4                                                                             | Not at ground,<br>but easy access<br>to private and<br>shared amenity<br>space | Not at ground, but<br>easy access to<br>private and shared<br>amenity space              |   |                                                                                                                                       | 1                                                                                         | 1                                     | Living room faces<br>west                                                                                                 |                                           |
| 8         | 1B2P         |                          |                      |                              | Kitchen                                                                   | •                                                |                                                                 | •                                                                                                  | •                                                                                                                                       | No - however<br>client has<br>confirmed layout<br>is acceptable for<br>private unit                               |                                                                                          | *                                       | N-A                                           | N-A                                                                                                                               |                                                       | N-A                                           |                                                                                                                                                                            |                                                                               | N-A                                                                            | N-A                                                                                      |   |                                                                                                                                       | •                                                                                         | 1                                     | Living room faces<br>west                                                                                                 | Not dual aspect - 1<br>bed unit           |
| 9         | Studio       | 1                        | 1                    | 1                            | Kitchen                                                                   | 1                                                | 1                                                               | 1                                                                                                  | 1                                                                                                                                       | N-A                                                                                                               | 1                                                                                        | 1                                       | N-A                                           | N-A                                                                                                                               | -                                                     | N-A                                           | -                                                                                                                                                                          | 4                                                                             | N-A                                                                            | N-A                                                                                      | 1 | 4                                                                                                                                     | 4                                                                                         | 1                                     | Living room faces<br>west                                                                                                 | Not dual aspect -<br>studio               |
| 10        | 3B5P WCH     |                          |                      |                              | Kitchen                                                                   | 1                                                | 1                                                               | 1                                                                                                  | 1                                                                                                                                       | 1                                                                                                                 | 4                                                                                        | 1                                       | 1                                             | 4                                                                                                                                 | 1                                                     | 1                                             | N-A                                                                                                                                                                        | 1                                                                             | 1                                                                              | 4                                                                                        |   | 4                                                                                                                                     | 4                                                                                         | 1                                     | Living room faces<br>west                                                                                                 |                                           |
| 11        | 3B5P         | 1                        | 3                    | 1                            | Kitchen                                                                   | 4                                                | *                                                               | 4                                                                                                  | 4                                                                                                                                       | •                                                                                                                 | 4                                                                                        | ď                                       | -                                             | 4                                                                                                                                 | 4                                                     | 4                                             | N-A                                                                                                                                                                        | 4                                                                             | N-A                                                                            | N-A                                                                                      | - |                                                                                                                                       | No but double<br>aspect unit                                                              | *                                     | Kitchen faces east                                                                                                        | . 🐔                                       |
| 12        | 2B3P         | 1                        |                      | 1                            | Kitchen                                                                   | 4                                                | 4                                                               | 4,                                                                                                 | 4                                                                                                                                       | 1                                                                                                                 | 4                                                                                        | 1                                       | N-A<br>Bathroom and en-                       | N-A                                                                                                                               | 4                                                     | N-A                                           |                                                                                                                                                                            | 4                                                                             | N-A                                                                            | N-A                                                                                      | 1 | 4                                                                                                                                     | 1                                                                                         | 4                                     | Kitchen faces east                                                                                                        |                                           |
| 13        | 2B4P         | -                        | 1                    | 1                            | Kitchen                                                                   | -                                                | 1                                                               | -                                                                                                  | -                                                                                                                                       | 1                                                                                                                 | -                                                                                        | 1                                       | suite<br>Bathroom and en-                     | N-A                                                                                                                               | -                                                     | N-A                                           |                                                                                                                                                                            | 1                                                                             | N-A                                                                            | N-A                                                                                      | - | -                                                                                                                                     | No                                                                                        | 1                                     | Kitchen faces east<br>Living room faces                                                                                   | No                                        |
| 14        | 3B5P<br>3B5P | 1                        | 8                    | 1                            | Kitchen<br>Kitchen                                                        | -                                                | 1                                                               | 1                                                                                                  | 1                                                                                                                                       | -                                                                                                                 | 1                                                                                        | 1                                       | suite<br>Bathroom and en-                     | N-A<br>N-A                                                                                                                        | -                                                     | 7                                             | N-A<br>N-A                                                                                                                                                                 | -                                                                             | N-A<br>N-A                                                                     | N-A<br>N-A                                                                               | - | -                                                                                                                                     | -                                                                                         | 7                                     | south Living room faces                                                                                                   |                                           |
| 16        | 2B4P         | 1                        | 1                    | 1                            | Kitchen                                                                   | 1                                                | 1                                                               | 1                                                                                                  | 1                                                                                                                                       |                                                                                                                   | 1                                                                                        | 1                                       | suite<br>Bathroom and en-                     | N-A                                                                                                                               | -                                                     | N-A                                           | N-A                                                                                                                                                                        | 1                                                                             | N-A                                                                            | N-A                                                                                      | 1 | 1                                                                                                                                     | 1                                                                                         | 1                                     | west<br>Living room faces                                                                                                 | -                                         |
| 17        | 1B2P WCH     | 1                        | 1                    | 1                            | Kitchen                                                                   | 1                                                | 1                                                               | 1                                                                                                  | 1                                                                                                                                       | 1                                                                                                                 | 1                                                                                        | 1                                       | suite<br>N-A                                  | N-A                                                                                                                               | 7                                                     | N-A                                           | 7                                                                                                                                                                          | 7                                                                             | N-A                                                                            | N-A                                                                                      | 7 | 1                                                                                                                                     | 1                                                                                         | 1                                     | west Living room faces                                                                                                    | Not dual aspect - 1                       |
| 18        | 3B5P         | 1                        | 1                    | 1                            | Kitchen                                                                   | 1                                                | 1                                                               | 1                                                                                                  | 4                                                                                                                                       | 1                                                                                                                 | 1                                                                                        | 1                                       | 1                                             | 1                                                                                                                                 | 1                                                     | 1                                             | N-A                                                                                                                                                                        | 1                                                                             | N-A                                                                            | N-A                                                                                      | 1 | 1                                                                                                                                     | 1                                                                                         | 1                                     | west Living room faces west                                                                                               | bed unit                                  |
| 19        | 3B5P         | 1                        | 4                    | 4                            | Kitchen                                                                   | 1                                                | 1                                                               | 1                                                                                                  | 1                                                                                                                                       | 1                                                                                                                 | 1                                                                                        | 4                                       | 1                                             | 1                                                                                                                                 | 1                                                     | 1                                             | N-A                                                                                                                                                                        | 1                                                                             | N-A                                                                            | N-A                                                                                      | 4 | 4                                                                                                                                     | No but double aspect unit                                                                 | 1                                     |                                                                                                                           | 4                                         |
| 20        | 2B3P         | 1                        | 1                    | 1                            | Kitchen                                                                   | 1                                                | 1                                                               | 1                                                                                                  | 1                                                                                                                                       | 1                                                                                                                 | 1                                                                                        | 1                                       | N-A                                           | N-A                                                                                                                               | 1                                                     | N-A                                           | 1                                                                                                                                                                          | 1                                                                             | N-A                                                                            | N-A                                                                                      | 1 | 6                                                                                                                                     | - J                                                                                       | 1                                     | Kitchen faces east<br>Kitchen faces east                                                                                  | 4                                         |
| 21        | 2B4P         | 4                        | 9                    | 4                            | Kitchen                                                                   | 1                                                | 1                                                               | 4                                                                                                  | 4                                                                                                                                       | 4                                                                                                                 | 1                                                                                        | 1                                       | Bathroom and en-<br>suite                     | N-A                                                                                                                               | 4                                                     | N-A                                           | 4                                                                                                                                                                          | 1                                                                             | N-A                                                                            | N-A                                                                                      | 1 | 1                                                                                                                                     | No                                                                                        | 1                                     | Kitchen faces east                                                                                                        | No                                        |
| 22        | 3B5P         | 4                        | 4                    | 1                            | Kitchen                                                                   | 1                                                | *                                                               | 4                                                                                                  | *                                                                                                                                       | <b>V</b>                                                                                                          | 1                                                                                        | 4                                       | Bathroom and en-<br>suite<br>Bathroom and en- | N-A                                                                                                                               | 1                                                     | 4                                             | N-A                                                                                                                                                                        | 4                                                                             | N-A                                                                            | N-A                                                                                      | 4 | 1                                                                                                                                     | 1                                                                                         | 1                                     | Living room faces<br>south<br>Living room faces                                                                           | 1                                         |
| 23        | 3B5P<br>2B4P | 1                        | 4                    | 4                            | Kitchen<br>Kitchen                                                        | 1                                                | 1                                                               | 1                                                                                                  | 1                                                                                                                                       | 1                                                                                                                 | 7                                                                                        | 4                                       | suite<br>Bathroom and en-                     | N-A<br>N-A                                                                                                                        | -                                                     | N-A                                           | N-A                                                                                                                                                                        | 7                                                                             | N-A<br>N-A                                                                     | N-A<br>N-A                                                                               | 4 | -                                                                                                                                     | 7                                                                                         | 1                                     | west Living room faces                                                                                                    | -                                         |
| 25        | 1B2P         | 1                        | 1                    | 1                            | Kitchen                                                                   | 1                                                | 1                                                               | -                                                                                                  | 1                                                                                                                                       | 1                                                                                                                 | 1                                                                                        | 1                                       | suite<br>N-A                                  | N-A                                                                                                                               | -                                                     | N-A                                           | -                                                                                                                                                                          | 7                                                                             | N-A                                                                            | N-A                                                                                      | 1 | 7                                                                                                                                     | 1                                                                                         | 1                                     | west<br>Living room faces                                                                                                 | Not dual aspect - 1                       |
| 26        | 3B5P         |                          |                      | -                            | Kitchen                                                                   | No                                               | •                                                               | •                                                                                                  | 1                                                                                                                                       | -                                                                                                                 | 1                                                                                        | 1                                       | N-A                                           | N-A                                                                                                                               | 1                                                     | N-A                                           | N-A                                                                                                                                                                        |                                                                               | Not at ground,<br>but easy access<br>to private and<br>shared amenity<br>space | Not at ground, but<br>easy access to<br>private and shared<br>amenity space              | • | 7                                                                                                                                     | 1                                                                                         | 1                                     | west Living room faces west                                                                                               | bed unit                                  |