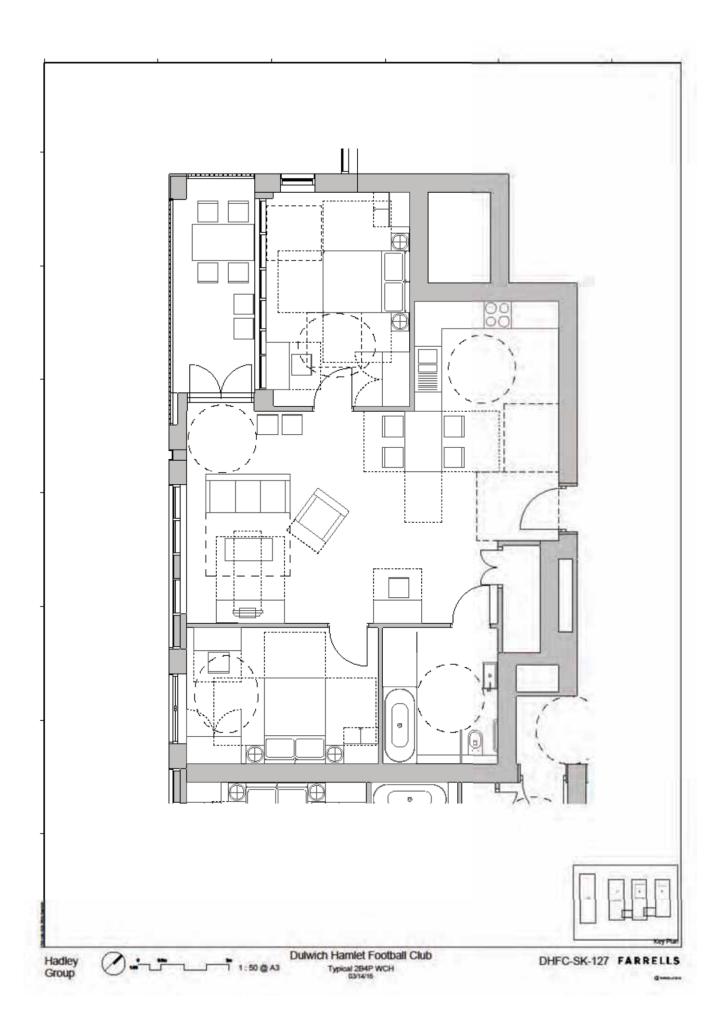

| STANDARDS | Unit Type    | Minimum<br>dwelling size | Minimum<br>room size | Minimum<br>ceiling<br>height | Have natural<br>light and<br>ventilation in<br>kitchens and<br>bathrooms* | Minimise noise<br>nuisance by<br>stacking floors | All habitable<br>rooms have<br>access to<br>natural<br>daylight | All principle<br>living rooms and<br>bedrooms<br>should have<br>vertical<br>windows for<br>outlook | New dwellings should<br>be provided with an<br>entrance lobby or hall<br>and ensure entry is<br>not directly onto a<br>flight of stairs | Access to<br>bedrooms and<br>bathrooms should<br>be from a<br>circulation area,<br>not solely off<br>another room | Kitchens located off living rooms or dining rooms must have satisfactory means of escape | WCs and<br>kitchens to<br>have adequate | have a separate WC and bathroom.              | All affordbable<br>dwellings with<br>three or more<br>bedrooms should<br>have kitchen that<br>is separate from<br>the living room | Private<br>amenity not<br>accessed<br>from<br>bedroom | Units with 3+<br>bedrooms<br>provide<br>10sqm | Units with up to 2<br>bedrooms ideally provide<br>10sqm of amenity space -<br>if this isn't achieved<br>remaining area should be<br>added to the communal<br>amenity space | Balconies,<br>terraces and<br>roof gardens<br>must be a<br>minimum of<br>3sqm | located at ground                                                              | Family units to be<br>located at ground<br>level to ensure<br>access to amenity<br>space |   | Area of glazing<br>capable of being<br>opened<br>equivalent to at<br>least 5% of<br>internal floor<br>space of each<br>habitable room | At least one<br>main wall with<br>a window<br>facing within<br>90 degrees of<br>due south | North<br>facing<br>gardens<br>avoided | Where possible living<br>rooms should face<br>southern or western<br>parts of the sky and<br>kitchens towards the<br>east | Encourages dwellings<br>to be dual aspect |
|-----------|--------------|--------------------------|----------------------|------------------------------|---------------------------------------------------------------------------|--------------------------------------------------|-----------------------------------------------------------------|----------------------------------------------------------------------------------------------------|-----------------------------------------------------------------------------------------------------------------------------------------|-------------------------------------------------------------------------------------------------------------------|------------------------------------------------------------------------------------------|-----------------------------------------|-----------------------------------------------|-----------------------------------------------------------------------------------------------------------------------------------|-------------------------------------------------------|-----------------------------------------------|----------------------------------------------------------------------------------------------------------------------------------------------------------------------------|-------------------------------------------------------------------------------|--------------------------------------------------------------------------------|------------------------------------------------------------------------------------------|---|---------------------------------------------------------------------------------------------------------------------------------------|-------------------------------------------------------------------------------------------|---------------------------------------|---------------------------------------------------------------------------------------------------------------------------|-------------------------------------------|
|           |              |                          |                      |                              |                                                                           |                                                  |                                                                 |                                                                                                    |                                                                                                                                         |                                                                                                                   |                                                                                          |                                         |                                               |                                                                                                                                   |                                                       |                                               |                                                                                                                                                                            |                                                                               |                                                                                |                                                                                          |   |                                                                                                                                       |                                                                                           |                                       |                                                                                                                           |                                           |
| Block A   |              | ,                        | ,                    |                              |                                                                           |                                                  | ,                                                               |                                                                                                    | ,                                                                                                                                       |                                                                                                                   |                                                                                          | ,                                       |                                               |                                                                                                                                   | ,                                                     |                                               | ,                                                                                                                                                                          | ,                                                                             |                                                                                |                                                                                          |   |                                                                                                                                       |                                                                                           |                                       | Living room faces                                                                                                         |                                           |
| 1         | 1B2P         | -                        | 1                    | 4                            | Kitchen                                                                   | 1                                                | 1                                                               | 1                                                                                                  | 4                                                                                                                                       | ₫                                                                                                                 | -                                                                                        | 1                                       | N-A                                           | N-A                                                                                                                               | 1                                                     | N-A                                           | -                                                                                                                                                                          | 1                                                                             | N-A                                                                            | N-A                                                                                      | 4 | -                                                                                                                                     | 7                                                                                         | 4                                     | Living room faces south                                                                                                   | •                                         |
| 2         | 1B2P         | ·                        |                      | Ť                            | Kitchen                                                                   |                                                  |                                                                 |                                                                                                    |                                                                                                                                         | No - however<br>client has<br>confirmed layout<br>is acceptable for<br>private unit                               |                                                                                          |                                         | N-A                                           | N-A                                                                                                                               |                                                       | N-A                                           | Ť                                                                                                                                                                          | Ť                                                                             | N-A                                                                            | N-A                                                                                      |   | Ť                                                                                                                                     | Ť                                                                                         |                                       | Living room faces south                                                                                                   | Not dual aspect - 1<br>bed unit           |
| 3         | 3B5P         | 4                        | 4                    | 4                            | Kitchen                                                                   | 4                                                | 1                                                               | 4                                                                                                  | 8                                                                                                                                       | 1                                                                                                                 | 4                                                                                        | 4                                       | 4                                             | 4                                                                                                                                 | 9                                                     | 1                                             | N-A                                                                                                                                                                        | 1                                                                             | 1                                                                              | 1                                                                                        | 1 | 1                                                                                                                                     | No but double aspect unit                                                                 | 1                                     |                                                                                                                           | 1                                         |
| 4         | 2B3P         | 1                        | 1                    | 1                            | Kitchen                                                                   | 1                                                | 1                                                               | 1                                                                                                  | <i>J.</i>                                                                                                                               | 1                                                                                                                 | 1                                                                                        | 1                                       | N-A                                           | N-A                                                                                                                               | 1                                                     | N-A                                           |                                                                                                                                                                            | 1                                                                             | N-A                                                                            | N-A                                                                                      | 1 | 1                                                                                                                                     | aspect unit                                                                               | 1                                     | Kitchen faces east<br>Kitchen faces east                                                                                  |                                           |
| 5         | 2B4P         | 1                        | 4                    | 1                            | Kitchen                                                                   | 1                                                | 1                                                               | 1                                                                                                  | 1                                                                                                                                       | 1                                                                                                                 | 4                                                                                        | 1                                       | Bathroom and en-<br>suite                     | N-A                                                                                                                               | -                                                     | N-A                                           |                                                                                                                                                                            | 1                                                                             | N-A                                                                            | N-A                                                                                      | - | 1                                                                                                                                     | No                                                                                        | 1                                     | Kitchen faces east                                                                                                        | No                                        |
| 6         | 3B5P         |                          |                      |                              | Kitchen                                                                   | ,                                                |                                                                 | •                                                                                                  | *                                                                                                                                       |                                                                                                                   |                                                                                          | •                                       | Bathroom and ensuite                          | N-A                                                                                                                               |                                                       |                                               | N-A                                                                                                                                                                        |                                                                               | Not at ground,<br>but easy access<br>to private and<br>shared amenity<br>space | Not at ground, but<br>easy access to<br>private and shared<br>amenity space              |   |                                                                                                                                       |                                                                                           |                                       | Living room faces south                                                                                                   |                                           |
| 7         | 3B5P         | 1                        | •                    |                              | Kitchen                                                                   | ,                                                | 1                                                               | 1                                                                                                  | 1                                                                                                                                       |                                                                                                                   |                                                                                          | 1                                       | Bathroom and ensuite                          | N-A                                                                                                                               |                                                       |                                               | N-A                                                                                                                                                                        | 4                                                                             | Not at ground,<br>but easy access<br>to private and<br>shared amenity<br>space | Not at ground, but<br>easy access to<br>private and shared<br>amenity space              |   |                                                                                                                                       | 1                                                                                         | 1                                     | Living room faces<br>west                                                                                                 |                                           |
| 8         | 1B2P         |                          |                      |                              | Kitchen                                                                   | •                                                |                                                                 | •                                                                                                  | •                                                                                                                                       | No - however<br>client has<br>confirmed layout<br>is acceptable for<br>private unit                               |                                                                                          | *                                       | N-A                                           | N-A                                                                                                                               |                                                       | N-A                                           |                                                                                                                                                                            |                                                                               | N-A                                                                            | N-A                                                                                      |   |                                                                                                                                       | •                                                                                         | 1                                     | Living room faces<br>west                                                                                                 | Not dual aspect - 1<br>bed unit           |
| 9         | Studio       | 1                        | 1                    | 1                            | Kitchen                                                                   | 1                                                | 1                                                               | 1                                                                                                  | 1                                                                                                                                       | N-A                                                                                                               | 1                                                                                        | 1                                       | N-A                                           | N-A                                                                                                                               | -                                                     | N-A                                           | -                                                                                                                                                                          | 4                                                                             | N-A                                                                            | N-A                                                                                      | 1 | 4                                                                                                                                     | 4                                                                                         | 1                                     | Living room faces<br>west                                                                                                 | Not dual aspect -<br>studio               |
| 10        | 3B5P WCH     |                          |                      |                              | Kitchen                                                                   | 1                                                | 1                                                               | 1                                                                                                  | 1                                                                                                                                       | 1                                                                                                                 | 4                                                                                        | 1                                       | 1                                             | 4                                                                                                                                 | 1                                                     | 1                                             | N-A                                                                                                                                                                        | 1                                                                             | 1                                                                              | 4                                                                                        |   | 4                                                                                                                                     | 4                                                                                         | 1                                     | Living room faces<br>west                                                                                                 |                                           |
| 11        | 3B5P         | 1                        | 3                    | 1                            | Kitchen                                                                   | 4                                                | *                                                               | 4                                                                                                  | 4                                                                                                                                       | •                                                                                                                 | 4                                                                                        | ď                                       | -                                             | 4                                                                                                                                 | 4                                                     | 4                                             | N-A                                                                                                                                                                        | 4                                                                             | N-A                                                                            | N-A                                                                                      | - |                                                                                                                                       | No but double<br>aspect unit                                                              | *                                     | Kitchen faces east                                                                                                        | . 🐔                                       |
| 12        | 2B3P         | 1                        |                      | 1                            | Kitchen                                                                   | 4                                                | 4                                                               | 4,                                                                                                 | 4                                                                                                                                       | 1                                                                                                                 | 4                                                                                        | 1                                       | N-A<br>Bathroom and en-                       | N-A                                                                                                                               | 4                                                     | N-A                                           |                                                                                                                                                                            | 4                                                                             | N-A                                                                            | N-A                                                                                      | 1 | 4                                                                                                                                     | 1                                                                                         | 4                                     | Kitchen faces east                                                                                                        |                                           |
| 13        | 2B4P         | -                        | 1                    | 1                            | Kitchen                                                                   | -                                                | 1                                                               | -                                                                                                  | -                                                                                                                                       | 1                                                                                                                 | -                                                                                        | 1                                       | suite<br>Bathroom and en-                     | N-A                                                                                                                               | -                                                     | N-A                                           |                                                                                                                                                                            | 1                                                                             | N-A                                                                            | N-A                                                                                      | - | -                                                                                                                                     | No                                                                                        | 1                                     | Kitchen faces east<br>Living room faces                                                                                   | No                                        |
| 14        | 3B5P<br>3B5P | 1                        | 8                    | 1                            | Kitchen<br>Kitchen                                                        | -                                                | 1                                                               | 1                                                                                                  | 1                                                                                                                                       | -                                                                                                                 | 1                                                                                        | 1                                       | suite<br>Bathroom and en-                     | N-A<br>N-A                                                                                                                        | -                                                     | 7                                             | N-A<br>N-A                                                                                                                                                                 | -                                                                             | N-A<br>N-A                                                                     | N-A<br>N-A                                                                               | - | -                                                                                                                                     | -                                                                                         | 7                                     | south Living room faces                                                                                                   |                                           |
| 16        | 2B4P         | 1                        | 1                    | 1                            | Kitchen                                                                   | 1                                                | 1                                                               | 1                                                                                                  | 1                                                                                                                                       |                                                                                                                   | 1                                                                                        | 1                                       | suite<br>Bathroom and en-                     | N-A                                                                                                                               | -                                                     | N-A                                           | N-A                                                                                                                                                                        | 1                                                                             | N-A                                                                            | N-A                                                                                      | 1 | 1                                                                                                                                     | 1                                                                                         | 1                                     | west<br>Living room faces                                                                                                 | -                                         |
| 17        | 1B2P WCH     | 1                        | 1                    | 1                            | Kitchen                                                                   | 1                                                | 1                                                               | 1                                                                                                  | 1                                                                                                                                       | 1                                                                                                                 | 1                                                                                        | 1                                       | suite<br>N-A                                  | N-A                                                                                                                               | 7                                                     | N-A                                           | 7                                                                                                                                                                          | 7                                                                             | N-A                                                                            | N-A                                                                                      | 7 | 1                                                                                                                                     | 1                                                                                         | 1                                     | west Living room faces                                                                                                    | Not dual aspect - 1                       |
| 18        | 3B5P         | 1                        | 1                    | 1                            | Kitchen                                                                   | 1                                                | 1                                                               | 1                                                                                                  | 4                                                                                                                                       | 1                                                                                                                 | 1                                                                                        | 1                                       | 1                                             | 1                                                                                                                                 | 1                                                     | 1                                             | N-A                                                                                                                                                                        | 1                                                                             | N-A                                                                            | N-A                                                                                      | 1 | 1                                                                                                                                     | 1                                                                                         | 1                                     | west Living room faces west                                                                                               | bed unit                                  |
| 19        | 3B5P         | 1                        | 4                    | 4                            | Kitchen                                                                   | 1                                                | 1                                                               | 1                                                                                                  | 1                                                                                                                                       | 1                                                                                                                 | 1                                                                                        | 4                                       | 1                                             | 1                                                                                                                                 | 1                                                     | 1                                             | N-A                                                                                                                                                                        | 1                                                                             | N-A                                                                            | N-A                                                                                      | 4 | 4                                                                                                                                     | No but double aspect unit                                                                 | 1                                     |                                                                                                                           | 4                                         |
| 20        | 2B3P         | 1                        | 1                    | 1                            | Kitchen                                                                   | 1                                                | 1                                                               | 1                                                                                                  | 1                                                                                                                                       | 1                                                                                                                 | 1                                                                                        | 1                                       | N-A                                           | N-A                                                                                                                               | 1                                                     | N-A                                           | 1                                                                                                                                                                          | 1                                                                             | N-A                                                                            | N-A                                                                                      | 1 | 6                                                                                                                                     | - J                                                                                       | 1                                     | Kitchen faces east<br>Kitchen faces east                                                                                  | 4                                         |
| 21        | 2B4P         | 4                        | 9                    | 4                            | Kitchen                                                                   | 1                                                | 1                                                               | 4                                                                                                  | 4                                                                                                                                       | 4                                                                                                                 | 1                                                                                        | 1                                       | Bathroom and en-<br>suite                     | N-A                                                                                                                               | 4                                                     | N-A                                           | 4                                                                                                                                                                          | 1                                                                             | N-A                                                                            | N-A                                                                                      | 1 | 1                                                                                                                                     | No                                                                                        | 1                                     | Kitchen faces east                                                                                                        | No                                        |
| 22        | 3B5P         | 4                        | 4                    | 1                            | Kitchen                                                                   | 1                                                | *                                                               | 4                                                                                                  | *                                                                                                                                       | <b>V</b>                                                                                                          | 1                                                                                        | 4                                       | Bathroom and en-<br>suite<br>Bathroom and en- | N-A                                                                                                                               | 1                                                     | 4                                             | N-A                                                                                                                                                                        | 4                                                                             | N-A                                                                            | N-A                                                                                      | 4 | 1                                                                                                                                     | 1                                                                                         | 1                                     | Living room faces<br>south<br>Living room faces                                                                           | 1                                         |
| 23        | 3B5P<br>2B4P | 1                        | 4                    | 4                            | Kitchen<br>Kitchen                                                        | 1                                                | 1                                                               | 1                                                                                                  | 1                                                                                                                                       | 1                                                                                                                 | 7                                                                                        | 4                                       | suite<br>Bathroom and en-                     | N-A<br>N-A                                                                                                                        | -                                                     | N-A                                           | N-A                                                                                                                                                                        | 7                                                                             | N-A<br>N-A                                                                     | N-A<br>N-A                                                                               | 4 | -                                                                                                                                     | 7                                                                                         | 1                                     | west Living room faces                                                                                                    | -                                         |
| 25        | 1B2P         | 1                        | 1                    | 1                            | Kitchen                                                                   | 1                                                | 1                                                               | -                                                                                                  | 1                                                                                                                                       | 1                                                                                                                 | 1                                                                                        | 1                                       | suite<br>N-A                                  | N-A                                                                                                                               | -                                                     | N-A                                           | -                                                                                                                                                                          | 7                                                                             | N-A                                                                            | N-A                                                                                      | 1 | 7                                                                                                                                     | 1                                                                                         | 1                                     | west<br>Living room faces                                                                                                 | Not dual aspect - 1                       |
| 26        | 3B5P         |                          |                      | -                            | Kitchen                                                                   | No                                               | •                                                               | •                                                                                                  | 1                                                                                                                                       | -                                                                                                                 | 1                                                                                        | 1                                       | N-A                                           | N-A                                                                                                                               | 1                                                     | N-A                                           | N-A                                                                                                                                                                        |                                                                               | Not at ground,<br>but easy access<br>to private and<br>shared amenity<br>space | Not at ground, but<br>easy access to<br>private and shared<br>amenity space              | • | 7                                                                                                                                     | 1                                                                                         | 1                                     | west Living room faces west                                                                                               | bed unit                                  |