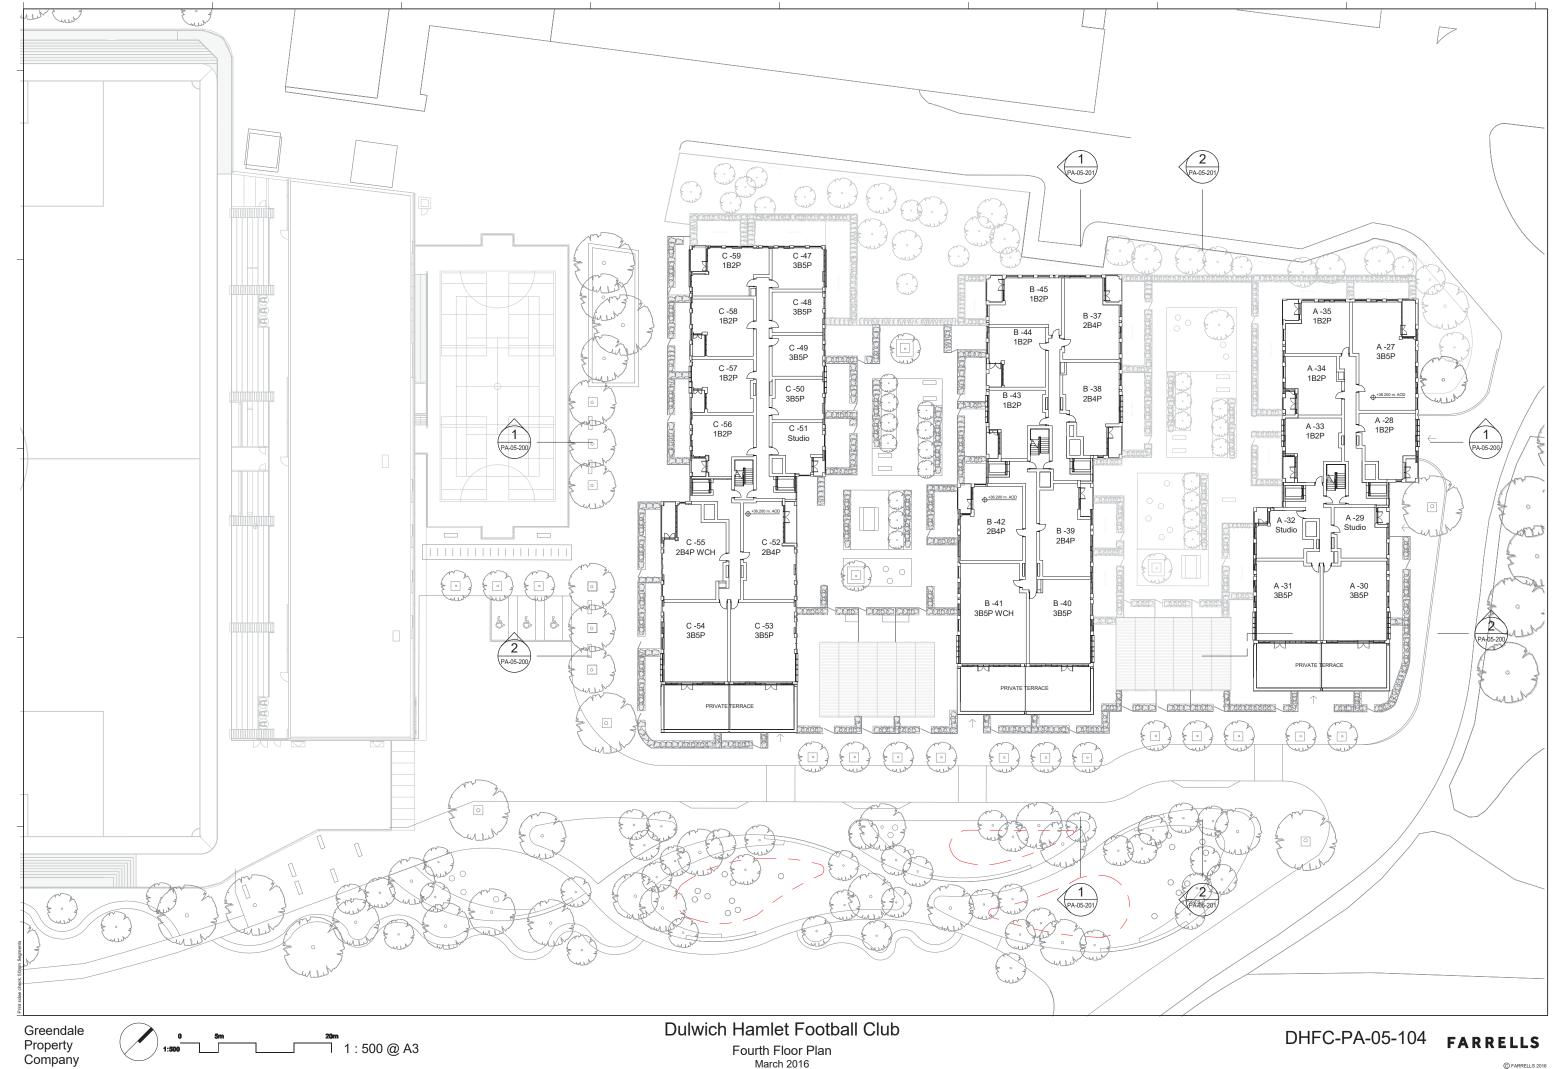

|
| M6         | First  | Market      | 4B6P      | 6            | N                        | 40               | 431               |                             |
|            | Second |             |           |              |                          | 40               | 431               |                             |
|            |        |             |           |              |                          | 120              | 1,292             |                             |
|            |        | Total       | 6         | 33           | 0                        | 706              | 7,599             | 177                         |

# **ARCHITECTURAL DRAWINGS**

A full set of the planning application drawings are presented on the following pages.





Company













1:500 @ A3

Dulwich Hamlet Football Club Football Club - Stadium Pitch Plan March 2016

DHFC-PA-05-107 FARRELLS



Dulwich Hamlet Football Club Building A Ground Floor Plan - North March 2016

1:100@A3

DHFC-PA-05-110 FARRELLS



Dulwich Hamlet Football Club Building A Ground Floor Plan - South March 2016

1: 100 @ A3

DHFC-PA-05-111 FARRELLS



Dulwich Hamlet Football Club Building A First Floor Plan - North March 2016

Greendale Property Company

1: 100 @ A3

DHFC-PA-05-112 FARRELLS



Dulwich Hamlet Football Club Building A First Floor Plan - South March 2016

1: 100 @ A3

DHFC-PA-05-113 FARRELLS



Dulwich Hamlet Football Club Building A Second Floor Plan - North

DHFC-PA-05-114 FARRELLS





Dulwich Hamlet Football Club Building A Second Floor Plan - South March 2016

DHFC-PA-