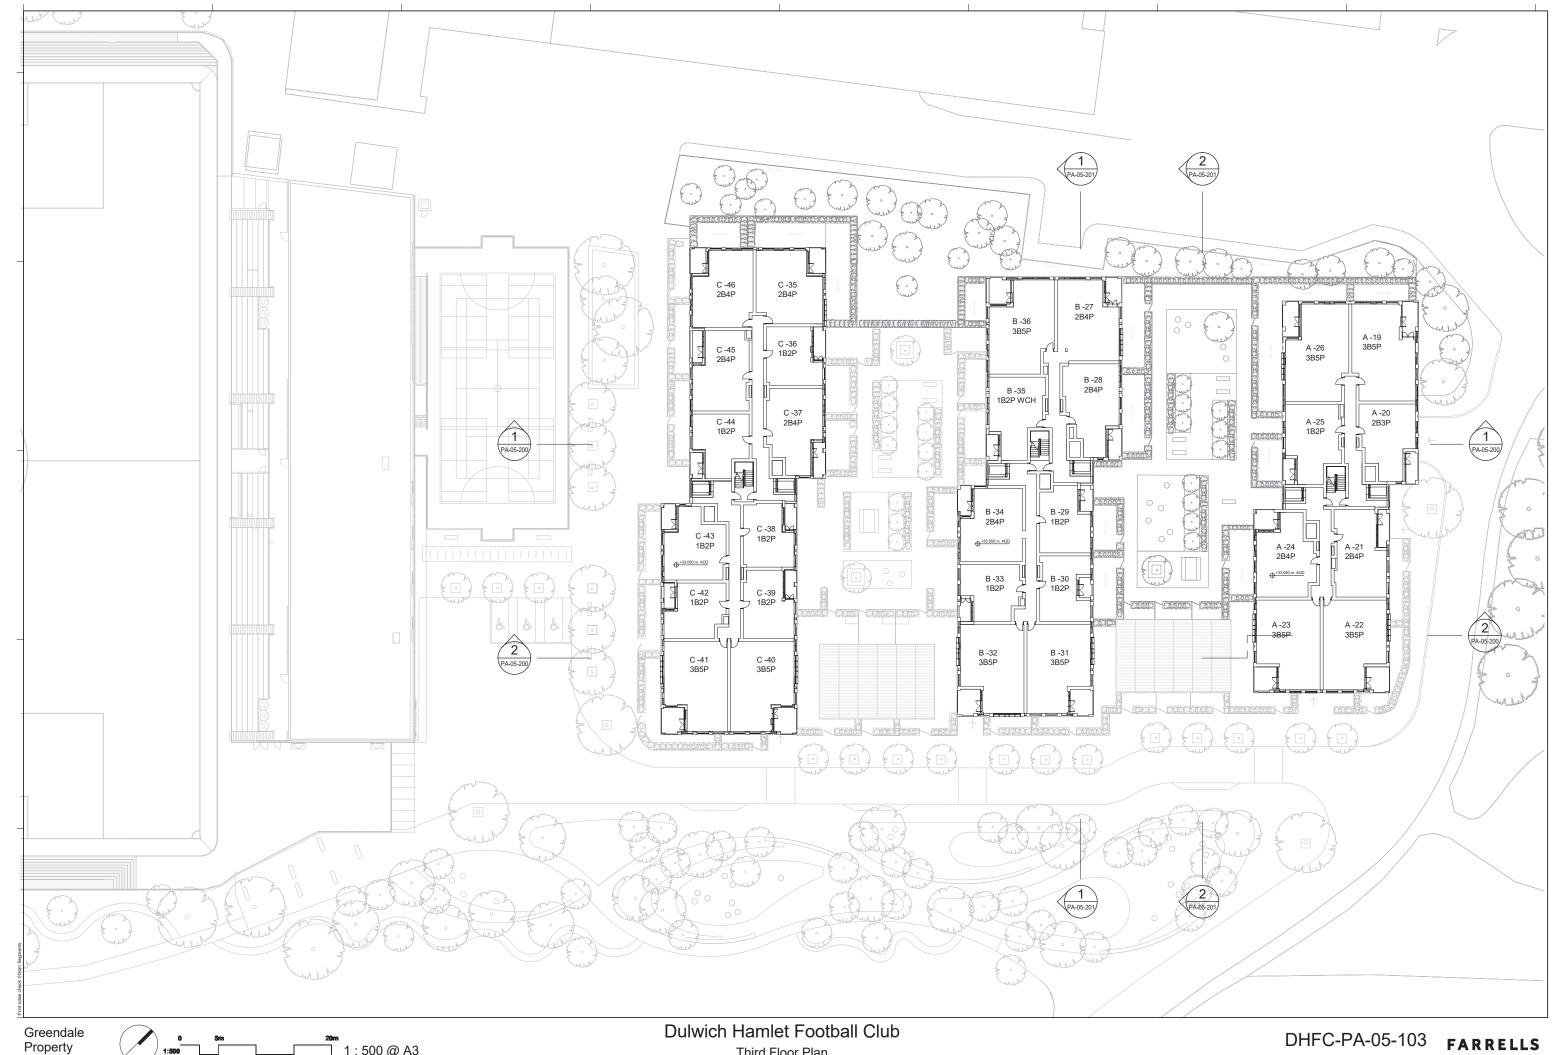

| STANDARDS | Unit Type    | Minimum<br>dwelling size | Minimum<br>room size | Minimum<br>ceiling<br>height | Have natural<br>light and<br>ventilation in<br>kitchens and<br>bathrooms* | Minimise noise<br>nuisance by<br>stacking floors | All habitable<br>rooms have<br>access to<br>natural<br>daylight | All principle<br>living rooms and<br>bedrooms<br>should have<br>vertical<br>windows for<br>outlook | New dwellings should<br>be provided with an<br>entrance lobby or hall<br>and ensure entry is<br>not directly onto a<br>flight of stairs | Access to<br>bedrooms and<br>bathrooms should<br>be from a<br>circulation area,<br>not solely off<br>another room | Kitchens located off living rooms or dining rooms must have satisfactory means of escape | WCs and<br>kitchens to<br>have adequate | have a separate WC and bathroom.              | All affordbable<br>dwellings with<br>three or more<br>bedrooms should<br>have kitchen that<br>is separate from<br>the living room | Private<br>amenity not<br>accessed<br>from<br>bedroom | Units with 3+<br>bedrooms<br>provide<br>10sqm | Units with up to 2<br>bedrooms ideally provide<br>10sqm of amenity space -<br>if this isn't achieved<br>remaining area should be<br>added to the communal<br>amenity space | Balconies,<br>terraces and<br>roof gardens<br>must be a<br>minimum of<br>3sqm | located at ground                                                              | Family units to be<br>located at ground<br>level to ensure<br>access to amenity<br>space |   | Area of glazing<br>capable of being<br>opened<br>equivalent to at<br>least 5% of<br>internal floor<br>space of each<br>habitable room | At least one<br>main wall with<br>a window<br>facing within<br>90 degrees of<br>due south | North<br>facing<br>gardens<br>avoided | Where possible living<br>rooms should face<br>southern or western<br>parts of the sky and<br>kitchens towards the<br>east | Encourages dwellings<br>to be dual aspect |
|-----------|--------------|--------------------------|----------------------|------------------------------|---------------------------------------------------------------------------|--------------------------------------------------|-----------------------------------------------------------------|----------------------------------------------------------------------------------------------------|-----------------------------------------------------------------------------------------------------------------------------------------|-------------------------------------------------------------------------------------------------------------------|------------------------------------------------------------------------------------------|-----------------------------------------|-----------------------------------------------|-----------------------------------------------------------------------------------------------------------------------------------|-------------------------------------------------------|-----------------------------------------------|----------------------------------------------------------------------------------------------------------------------------------------------------------------------------|-------------------------------------------------------------------------------|--------------------------------------------------------------------------------|------------------------------------------------------------------------------------------|---|---------------------------------------------------------------------------------------------------------------------------------------|-------------------------------------------------------------------------------------------|---------------------------------------|---------------------------------------------------------------------------------------------------------------------------|-------------------------------------------|
|           |              |                          |                      |                              |                                                                           |                                                  |                                                                 |                                                                                                    |                                                                                                                                         |                                                                                                                   |                                                                                          |                                         |                                               |                                                                                                                                   |                                                       |                                               |                                                                                                                                                                            |                                                                               |                                                                                |                                                                                          |   |                                                                                                                                       |                                                                                           |                                       |                                                                                                                           |                                           |
| Block A   |              | ,                        | ,                    |                              |                                                                           |                                                  | ,                                                               |                                                                                                    | ,                                                                                                                                       |                                                                                                                   |                                                                                          | ,                                       |                                               |                                                                                                                                   | ,                                                     |                                               | ,                                                                                                                                                                          | ,                                                                             |                                                                                |                                                                                          |   |                                                                                                                                       |                                                                                           |                                       | Living room faces                                                                                                         |                                           |
| 1         | 1B2P         | -                        | 1                    | 4                            | Kitchen                                                                   | 1                                                | 1                                                               | 1                                                                                                  | 4                                                                                                                                       | ₫                                                                                                                 | -                                                                                        | 1                                       | N-A                                           | N-A                                                                                                                               | 1                                                     | N-A                                           | -                                                                                                                                                                          | 1                                                                             | N-A                                                                            | N-A                                                                                      | 4 | -                                                                                                                                     | 7                                                                                         | 4                                     | Living room faces south                                                                                                   | •                                         |
| 2         | 1B2P         | ·                        |                      | Ť                            | Kitchen                                                                   |                                                  |                                                                 |                                                                                                    |                                                                                                                                         | No - however<br>client has<br>confirmed layout<br>is acceptable for<br>private unit                               |                                                                                          |                                         | N-A                                           | N-A                                                                                                                               |                                                       | N-A                                           | Ť                                                                                                                                                                          | Ť                                                                             | N-A                                                                            | N-A                                                                                      |   | Ť                                                                                                                                     | Ť                                                                                         |                                       | Living room faces south                                                                                                   | Not dual aspect - 1<br>bed unit           |
| 3         | 3B5P         | 4                        | 4                    | 4                            | Kitchen                                                                   | 4                                                | 1                                                               | 4                                                                                                  | 8                                                                                                                                       | 1                                                                                                                 | 4                                                                                        | 4                                       | 4                                             | 4                                                                                                                                 | 9                                                     | 1                                             | N-A                                                                                                                                                                        | 1                                                                             | 1                                                                              | 1                                                                                        | 1 | 1                                                                                                                                     | No but double aspect unit                                                                 | 1                                     |                                                                                                                           | 1                                         |
| 4         | 2B3P         | 1                        | 1                    | 1                            | Kitchen                                                                   | 1                                                | 1                                                               | 1                                                                                                  | <i>J.</i>                                                                                                                               | 1                                                                                                                 | 1                                                                                        | 1                                       | N-A                                           | N-A                                                                                                                               | 1                                                     | N-A                                           |                                                                                                                                                                            | 1                                                                             | N-A                                                                            | N-A                                                                                      | 1 | 1                                                                                                                                     | aspect unit                                                                               | 1                                     | Kitchen faces east<br>Kitchen faces east                                                                                  |                                           |
| 5         | 2B4P         | 1                        | 4                    | 1                            | Kitchen                                                                   | 1                                                | 1                                                               | 1                                                                                                  | 1                                                                                                                                       | 1                                                                                                                 | 4                                                                                        | 1                                       | Bathroom and en-<br>suite                     | N-A                                                                                                                               | -                                                     | N-A                                           |                                                                                                                                                                            | 1                                                                             | N-A                                                                            | N-A                                                                                      | - | 1                                                                                                                                     | No                                                                                        | 1                                     | Kitchen faces east                                                                                                        | No                                        |
| 6         | 3B5P         |                          |                      |                              | Kitchen                                                                   | ,                                                |                                                                 | •                                                                                                  | *                                                                                                                                       |                                                                                                                   |                                                                                          | •                                       | Bathroom and ensuite                          | N-A                                                                                                                               |                                                       |                                               | N-A                                                                                                                                                                        |                                                                               | Not at ground,<br>but easy access<br>to private and<br>shared amenity<br>space | Not at ground, but<br>easy access to<br>private and shared<br>amenity space              |   |                                                                                                                                       |                                                                                           |                                       | Living room faces south                                                                                                   |                                           |
| 7         | 3B5P         | 1                        | •                    |                              | Kitchen                                                                   | ,                                                | 1                                                               | 1                                                                                                  | 1                                                                                                                                       |                                                                                                                   |                                                                                          | 1                                       | Bathroom and ensuite                          | N-A                                                                                                                               |                                                       |                                               | N-A                                                                                                                                                                        | 4                                                                             | Not at ground,<br>but easy access<br>to private and<br>shared amenity<br>space | Not at ground, but<br>easy access to<br>private and shared<br>amenity space              |   |                                                                                                                                       | 1                                                                                         | 1                                     | Living room faces<br>west                                                                                                 |                                           |
| 8         | 1B2P         |                          |                      |                              | Kitchen                                                                   | •                                                |                                                                 | •                                                                                                  | •                                                                                                                                       | No - however<br>client has<br>confirmed layout<br>is acceptable for<br>private unit                               |                                                                                          | *                                       | N-A                                           | N-A                                                                                                                               |                                                       | N-A                                           |                                                                                                                                                                            |                                                                               | N-A                                                                            | N-A                                                                                      |   |                                                                                                                                       | •                                                                                         | 1                                     | Living room faces<br>west                                                                                                 | Not dual aspect - 1<br>bed unit           |
| 9         | Studio       | 1                        | 1                    | 1                            | Kitchen                                                                   | 1                                                | 1                                                               | 1                                                                                                  | 1                                                                                                                                       | N-A                                                                                                               | 1                                                                                        | 1                                       | N-A                                           | N-A                                                                                                                               | -                                                     | N-A                                           | -                                                                                                                                                                          | 4                                                                             | N-A                                                                            | N-A                                                                                      | 1 | 4                                                                                                                                     | 4                                                                                         | 1                                     | Living room faces<br>west                                                                                                 | Not dual aspect -<br>studio               |
| 10        | 3B5P WCH     |                          |                      |                              | Kitchen                                                                   | 1                                                | 1                                                               | 1                                                                                                  | 1                                                                                                                                       | 1                                                                                                                 | 4                                                                                        | 1                                       | 1                                             | 4                                                                                                                                 | 1                                                     | 1                                             | N-A                                                                                                                                                                        | 1                                                                             | 1                                                                              | 4                                                                                        |   | 4                                                                                                                                     | 4                                                                                         | 1                                     | Living room faces<br>west                                                                                                 |                                           |
| 11        | 3B5P         | 1                        | 3                    | 1                            | Kitchen                                                                   | 4                                                | *                                                               | 4                                                                                                  | 4                                                                                                                                       | •                                                                                                                 | 4                                                                                        | ď                                       | -                                             | 4                                                                                                                                 | 4                                                     | 4                                             | N-A                                                                                                                                                                        | 4                                                                             | N-A                                                                            | N-A                                                                                      | - |                                                                                                                                       | No but double<br>aspect unit                                                              | *                                     | Kitchen faces east                                                                                                        | . 🐔                                       |
| 12        | 2B3P         | 1                        |                      | 1                            | Kitchen                                                                   | 4                                                | 4                                                               | 4,                                                                                                 | 4                                                                                                                                       | 1                                                                                                                 | 4                                                                                        | 1                                       | N-A<br>Bathroom and en-                       | N-A                                                                                                                               | 4                                                     | N-A                                           |                                                                                                                                                                            | 4                                                                             | N-A                                                                            | N-A                                                                                      | 1 | 4                                                                                                                                     | 1                                                                                         | 4                                     | Kitchen faces east                                                                                                        |                                           |
| 13        | 2B4P         | -                        | 1                    | 1                            | Kitchen                                                                   | -                                                | 1                                                               | -                                                                                                  | -                                                                                                                                       | 1                                                                                                                 | -                                                                                        | 1                                       | suite<br>Bathroom and en-                     | N-A                                                                                                                               | -                                                     | N-A                                           |                                                                                                                                                                            | 1                                                                             | N-A                                                                            | N-A                                                                                      | - | -                                                                                                                                     | No                                                                                        | 1                                     | Kitchen faces east<br>Living room faces                                                                                   | No                                        |
| 14        | 3B5P<br>3B5P | 1                        | 8                    | 1                            | Kitchen<br>Kitchen                                                        | -                                                | 1                                                               | 1                                                                                                  | 1                                                                                                                                       | -                                                                                                                 | 1                                                                                        | 1                                       | suite<br>Bathroom and en-                     | N-A<br>N-A                                                                                                                        | -                                                     | 7                                             | N-A<br>N-A                                                                                                                                                                 | -                                                                             | N-A<br>N-A                                                                     | N-A<br>N-A                                                                               | - | -                                                                                                                                     | -                                                                                         | 7                                     | south Living room faces                                                                                                   |                                           |
| 16        | 2B4P         | 1                        | 1                    | 1                            | Kitchen                                                                   | 1                                                | 1                                                               | 1                                                                                                  | 1                                                                                                                                       |                                                                                                                   | 1                                                                                        | 1                                       | suite<br>Bathroom and en-                     | N-A                                                                                                                               | -                                                     | N-A                                           | N-A                                                                                                                                                                        | 1                                                                             | N-A                                                                            | N-A                                                                                      | 1 | 1                                                                                                                                     | 1                                                                                         | 1                                     | west<br>Living room faces                                                                                                 | -                                         |
| 17        | 1B2P WCH     | 1                        | 1                    | 1                            | Kitchen                                                                   | 1                                                | 1                                                               | 1                                                                                                  | 1                                                                                                                                       | 1                                                                                                                 | 1                                                                                        | 1                                       | suite<br>N-A                                  | N-A                                                                                                                               | 7                                                     | N-A                                           | 7                                                                                                                                                                          | 7                                                                             | N-A                                                                            | N-A                                                                                      | 7 | 1                                                                                                                                     | 1                                                                                         | 1                                     | west Living room faces                                                                                                    | Not dual aspect - 1                       |
| 18        | 3B5P         | 1                        | 1                    | 1                            | Kitchen                                                                   | 1                                                | 1                                                               | 1                                                                                                  | 4                                                                                                                                       | 1                                                                                                                 | 1                                                                                        | 1                                       | 1                                             | 1                                                                                                                                 | 1                                                     | 1                                             | N-A                                                                                                                                                                        | 1                                                                             | N-A                                                                            | N-A                                                                                      | 1 | 1                                                                                                                                     | 1                                                                                         | 1                                     | west Living room faces west                                                                                               | bed unit                                  |
| 19        | 3B5P         | 1                        | 4                    | 4                            | Kitchen                                                                   | 1                                                | 1                                                               | 1                                                                                                  | 1                                                                                                                                       | 1                                                                                                                 | 1                                                                                        | 4                                       | 1                                             | 1                                                                                                                                 | 1                                                     | 1                                             | N-A                                                                                                                                                                        | 1                                                                             | N-A                                                                            | N-A                                                                                      | 4 | 4                                                                                                                                     | No but double aspect unit                                                                 | 1                                     |                                                                                                                           | 4                                         |
| 20        | 2B3P         | 1                        | 1                    | 1                            | Kitchen                                                                   | 1                                                | 1                                                               | 1                                                                                                  | 1                                                                                                                                       | 1                                                                                                                 | 1                                                                                        | 1                                       | N-A                                           | N-A                                                                                                                               | 1                                                     | N-A                                           | 1                                                                                                                                                                          | 1                                                                             | N-A                                                                            | N-A                                                                                      | 1 | 6                                                                                                                                     | - J                                                                                       | 1                                     | Kitchen faces east<br>Kitchen faces east                                                                                  | 4                                         |
| 21        | 2B4P         | 4                        | 9                    | 4                            | Kitchen                                                                   | 1                                                | 1                                                               | 4                                                                                                  | 4                                                                                                                                       | 4                                                                                                                 | 1                                                                                        | 1                                       | Bathroom and en-<br>suite                     | N-A                                                                                                                               | 4                                                     | N-A                                           | 4                                                                                                                                                                          | 1                                                                             | N-A                                                                            | N-A                                                                                      | 1 | 1                                                                                                                                     | No                                                                                        | 1                                     | Kitchen faces east                                                                                                        | No                                        |
| 22        | 3B5P         | 4                        | 4                    | 1                            | Kitchen                                                                   | 1                                                | *                                                               | 4                                                                                                  | *                                                                                                                                       | <b>V</b>                                                                                                          | 1                                                                                        | 4                                       | Bathroom and en-<br>suite<br>Bathroom and en- | N-A                                                                                                                               | 1                                                     | 4                                             | N-A                                                                                                                                                                        | 4                                                                             | N-A                                                                            | N-A                                                                                      | 4 | 1                                                                                                                                     | 1                                                                                         | 1                                     | Living room faces<br>south<br>Living room faces                                                                           | 1                                         |
| 23        | 3B5P<br>2B4P | 1                        | 4                    | 4                            | Kitchen<br>Kitchen                                                        | 1                                                | 1                                                               | 1                                                                                                  | 1                                                                                                                                       | 1                                                                                                                 | 7                                                                                        | 4                                       | suite<br>Bathroom and en-                     | N-A<br>N-A                                                                                                                        | -                                                     | N-A                                           | N-A                                                                                                                                                                        | 7                                                                             | N-A<br>N-A                                                                     | N-A<br>N-A                                                                               | 4 | -                                                                                                                                     | 7                                                                                         | 1                                     | west Living room faces                                                                                                    | -                                         |
| 25        | 1B2P         | 1                        | 1                    | 1                            | Kitchen                                                                   | 1                                                | 1                                                               | -                                                                                                  | 1                                                                                                                                       | 1                                                                                                                 | 1                                                                                        | 1                                       | suite<br>N-A                                  | N-A                                                                                                                               | -                                                     | N-A                                           | -                                                                                                                                                                          | 7                                                                             | N-A                                                                            | N-A                                                                                      | 1 | 7                                                                                                                                     | 1                                                                                         | 1                                     | west<br>Living room faces                                                                                                 | Not dual aspect - 1                       |
| 26        | 3B5P         |                          |                      | -                            | Kitchen                                                                   | No                                               | •                                                               | •                                                                                                  | 1                                                                                                                                       | -                                                                                                                 | 1                                                                                        | 1                                       | N-A                                           | N-A                                                                                                                               | 1                                                     | N-A                                           | N-A                                                                                                                                                                        |                                                                               | Not at ground,<br>but easy access<br>to private and<br>shared amenity<br>space | Not at ground, but<br>easy access to<br>private and shared<br>amenity space              | • | 7                                                                                                                                     | 1                                                                                         | 1                                     | west Living room faces west                                                                                               | bed unit                                  |