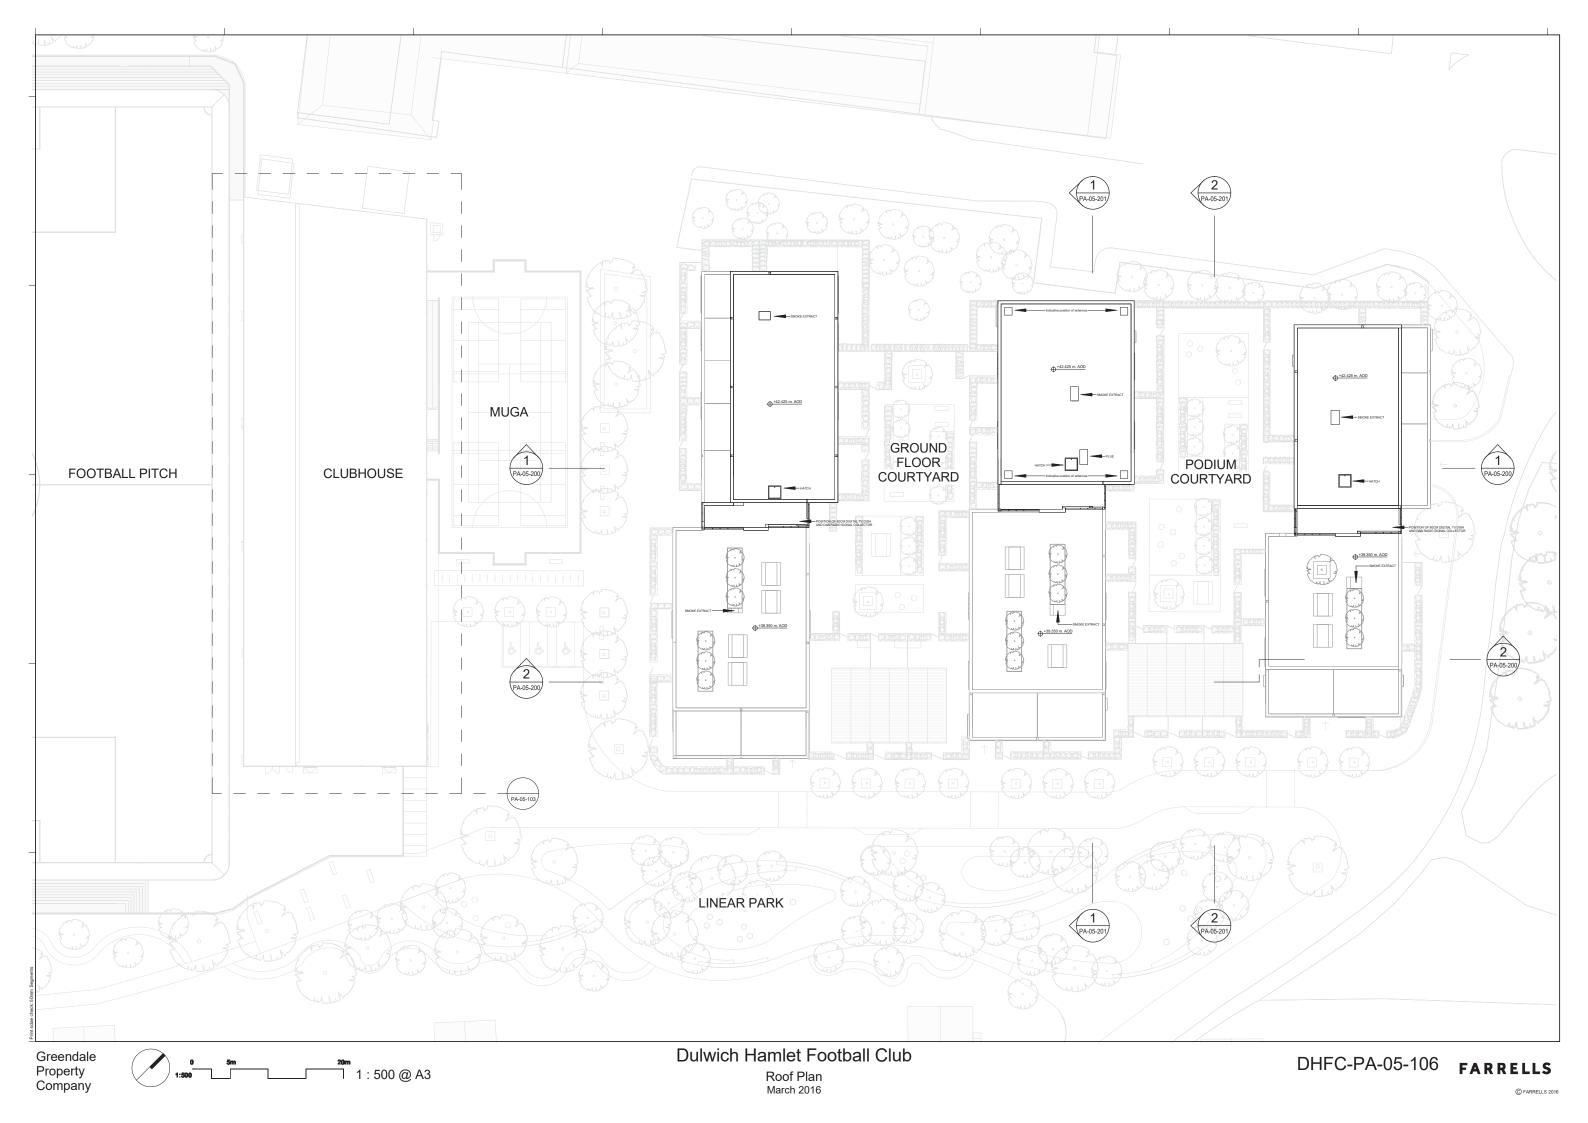

|
| M6         | First  | Market      | 4B6P      | 6            | N                        | 40               | 431               |                             |
|            | Second |             |           |              |                          | 40               | 431               |                             |
|            |        |             |           |              |                          | 120              | 1,292             |                             |
|            |        | Total       | 6         | 33           | 0                        | 706              | 7,599             | 177                         |

# **ARCHITECTURAL DRAWINGS**

A full set of the planning application drawings are presented on the following pages.





Company













1:500 @ A3

Dulwich Hamlet Football Club Football Club - Stadium Pitch Plan March 2016

DHFC-PA-05-107 FARRELLS



Dulwich Hamlet Football Club Building A Ground Floor Plan - North March 2016

1:100@A3

DHFC-PA-05-110 FARRELLS



Dulwich Hamlet Football Club Building A Ground Floor Plan - South March 2016

1: 100 @ A3

DHFC-PA-05-111 FARRELLS



Dulwich Hamlet Football Club Building A First Floor Plan - North March 2016

Greendale Property Company

1: 100 @ A3

DHFC-PA-05-112 FARRELLS



Dulwich Hamlet Football Club Building A First Floor Plan - South March 2016

1: 100 @ A3

DHFC-PA-05-113 FARRELLS



Dulwich Hamlet Football Club Building A Second Floor Plan - North

DHFC-PA-05-114 FARRELLS





Dulwich Hamlet Football Club Building A Second Floor Plan - South March 2016

DHFC-PA-05-1