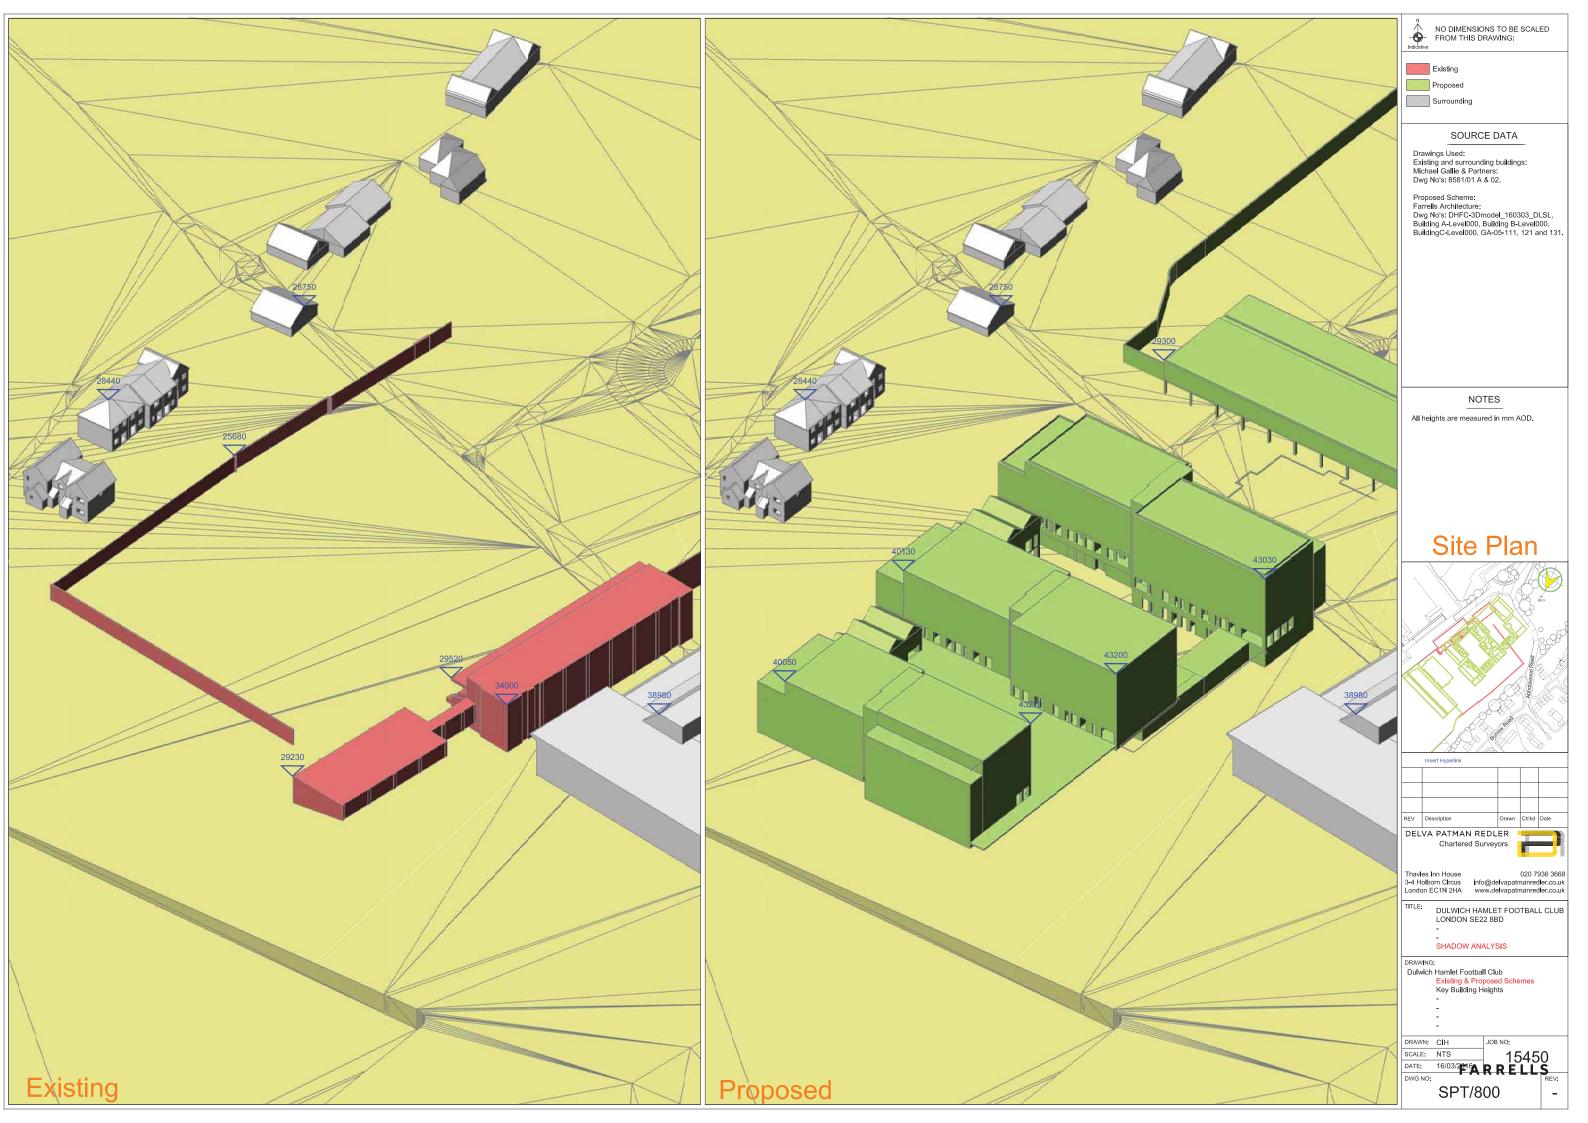

ss than 0.8 times its former value, then the loss of light is likely to be noticeable.

### Site Plan



Thavles Inn House 320 7936 3668 3-4 Holborn Circus Info@delvapatmanredler.co.uk www.delvapatmanredler.co.uk

DULWICH HAMLET FOOTBALL CLUB LONDON SE22 8BD

SHADOW ANALYSIS

Dulwich Hamlet Football Club Shadow Analysis
Existing v's Proposed Schemes

Permanent Shadow Areas

DRAWN: CIH SCALE: NTS

15450 DATE: 16/03/2016

SHD/501

# **FARRELLS**

LONDON

7 HATTON STREET

NW8 8PL, LONDON

TEL: +44 (0)20 7258 3433

FAX: +44 (0)20 7723 7059

HONG KONG

SUITES 1301-02, 625 KING'S ROAD

NORTH POINT, HONG KONG

TEL: +852 2523 0183

FAX: +852 2596 0216

SHANGHAI

UNIT 1603, SHANGHAI TIME SQUARE OFFICE TOWER,
93 HUAI HAI ZHONG ROAD, SHANGHAI 200021

TEL: +86 (21) 5302 9738

FAX: +86 (21) 5302 9740