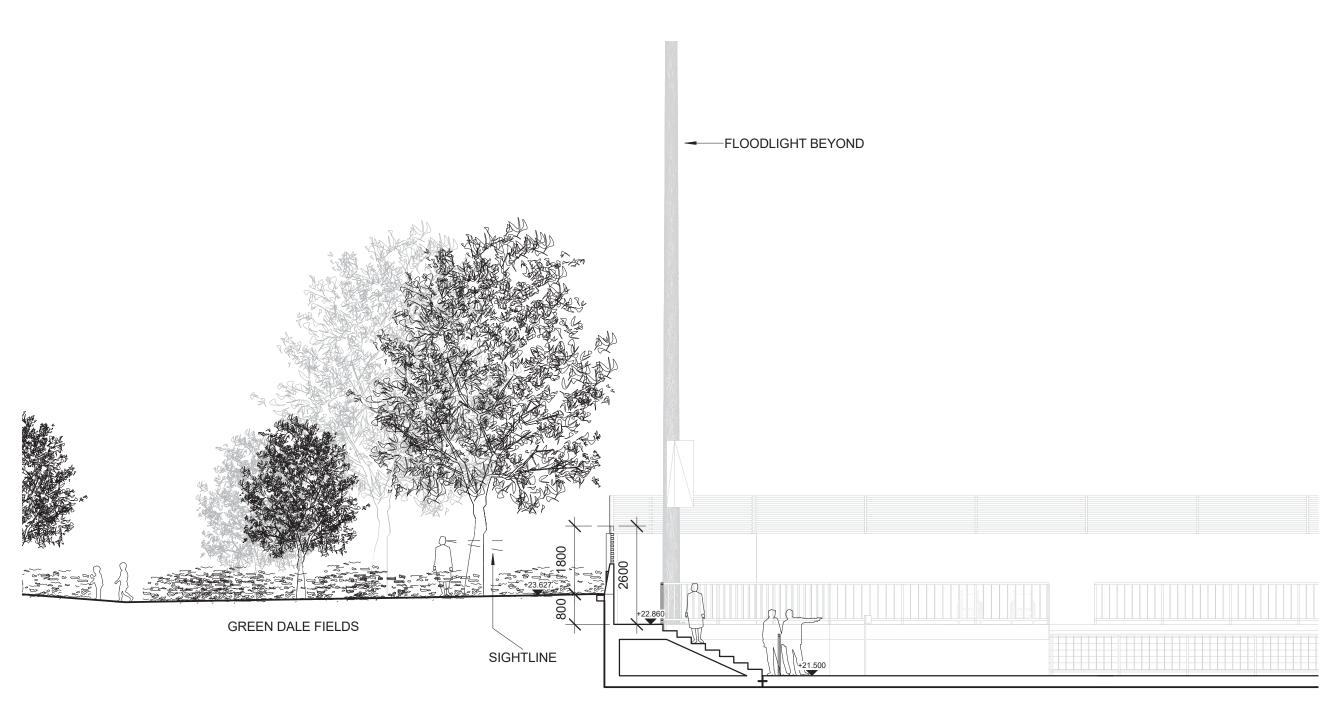

let Football Club Building C Fifth Floor Plan - North March 2016

DHFC-PA-05-144 FARRELLS









NOTE: Please refer to Landscape Strategy Report for planting species and details.

PA-05-145 SCALE 1:100

| Building C Fifth Floor Plan - South

Dulwich Hamlet Football Club Building C Fifth Floor Plan - South March 2016

DHFC-PA-05-145 FARRELLS Key Plan







Dulwich Hamlet Football Club Football Club - Stadium Ground Floor - North

DHFC-PA-05-148 FARRELLS





Dulwich Hamlet Football Club
Football Club - Stadium Ground Floor - South
March 2016

1: 100 @ A3





Football Club - Stadium First Floor - Middle March 2016 **Dulwich Hamlet Football Club** 



Dulwich Hamlet Football Club Football Club - Stadium First Floor - South

1:100@A3

DHFC-PA-05-153 FARRELLS









**Property** Company



FOOTBALL PITCH



NOTE: Please refer to Landscape Strategy Report for planting species and details.



Greendale Property Company

As indicated @ A3















FOOTBALL PITCH

+40.418 AOD





Company









# **Peter Connell Associates Ltd**

International Inclusive Design

38 York Road Tunbridge Wells

TN1 1JY

United Kingdom

t +44 1892 542322 m +44 7939041142

pcon@globalnet.co.uk

www.pca.uk.net

# **ACCESSIBILITY STATEMENT**

# **Accessibility Statement**

Peter Connell Associates provided guidance throughout the design process to ensure that the scheme is fully accessible. A summary of how the scheme complies with relevant legislation and guidance is provided here.

## **Dulwich FC**

Access Statement

Revision 1

March 2016



# 1 Introduction

# 1.1 Statutory and Regulator