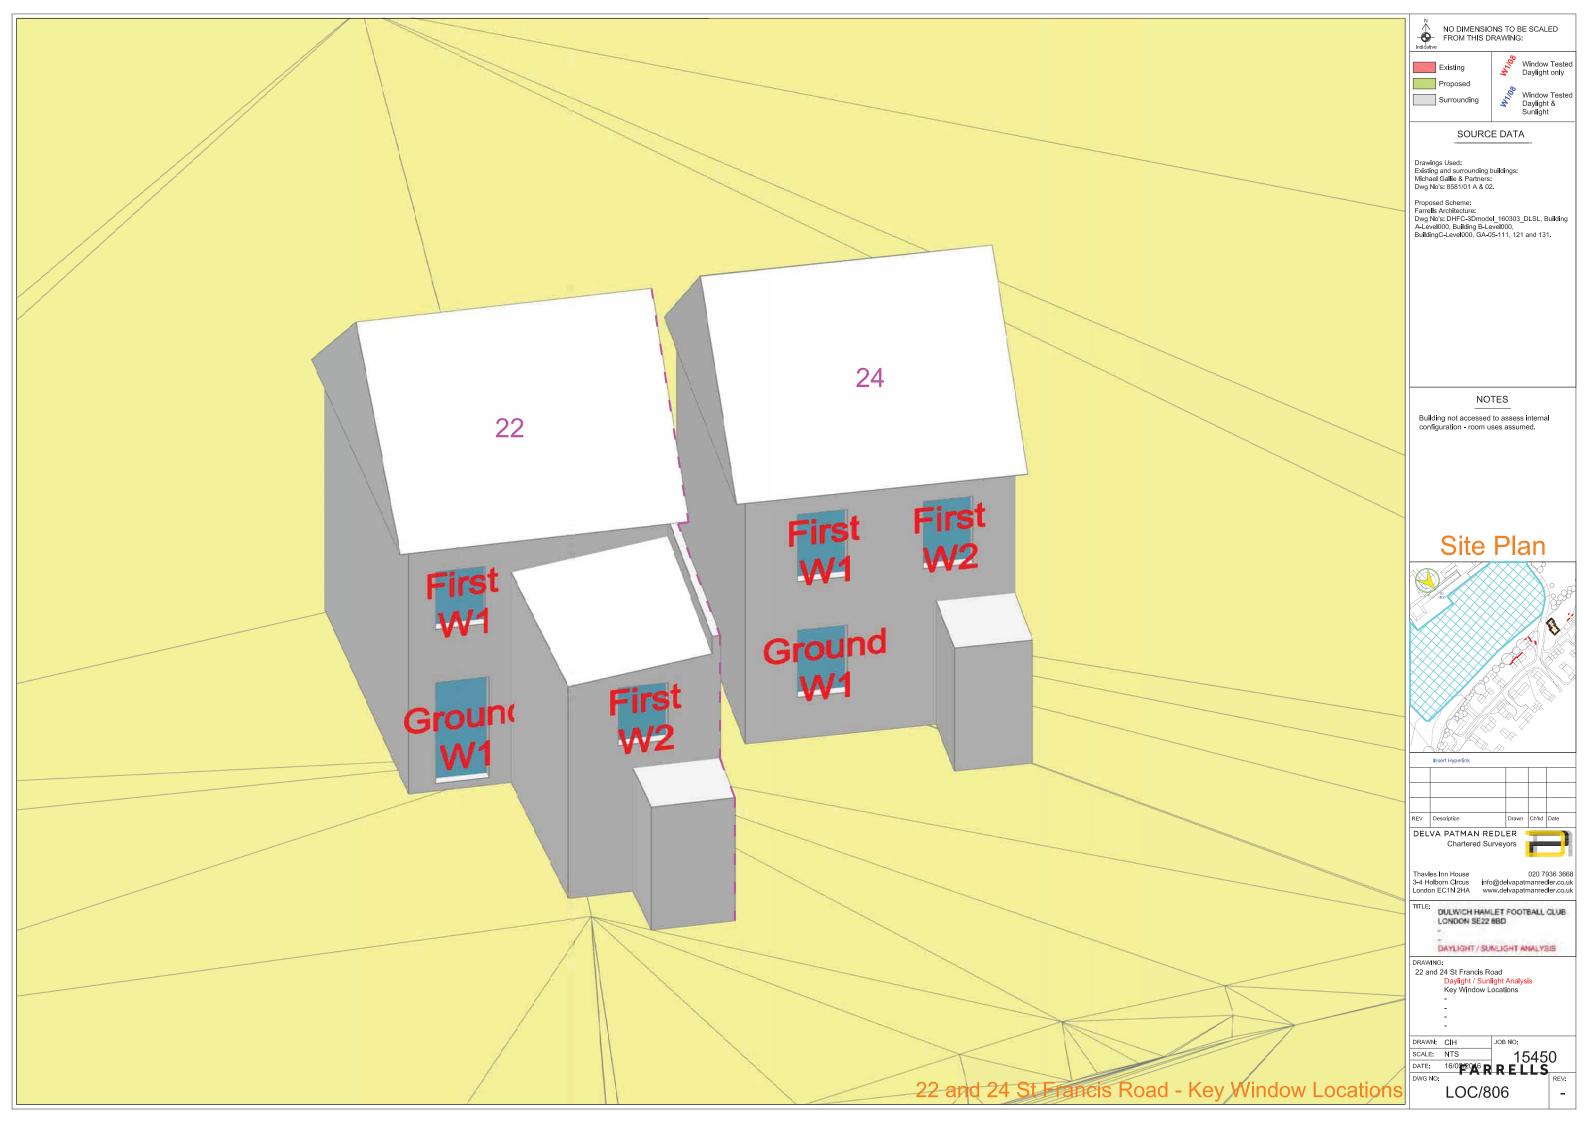

or method for daylight assessment.

Generally the scheme is considered to have a negligible impact when measured against the significance criteria for sunlight assessment.

Overall, the analysis undertaken demonstrates that given the approach recommended by the BRE guidelines, the proposed development will create a negligible impact on the residential amenity adjacent to the development site and is considered to be acceptable in daylight and sunlight terms on the surrounding properties.

The Farrells Architecture scheme is therefore considered to recognise and observe the intentions of the London Borough of Southwark planning policy in daylight, sunlight and overshadowing terms.

Delva Patman Redler LLP

#### APPENDIX A

**LOCATION DRAWINGS** 

15450/SPT/800, LOC/DS/800 AND LOC/803-806





APPENDIX B

DAYLIGHT AND SUNLIGHT ANALYSIS

|                                         |                      |                |           | VSC      |          |                  |                | Daylight Distribution |          |           | APSH             |                  |           |                    |                    |            |
|-----------------------------------------|----------------------|----------------|-----------|----------|----------|------------------|----------------|-----------------------|----------|-----------|------------------|------------------|-----------|--------------------|--------------------|------------|
| Address                                 | Floor Level          | Room Name      | Window ID | Existing | Proposed | Window %age Diff | Room