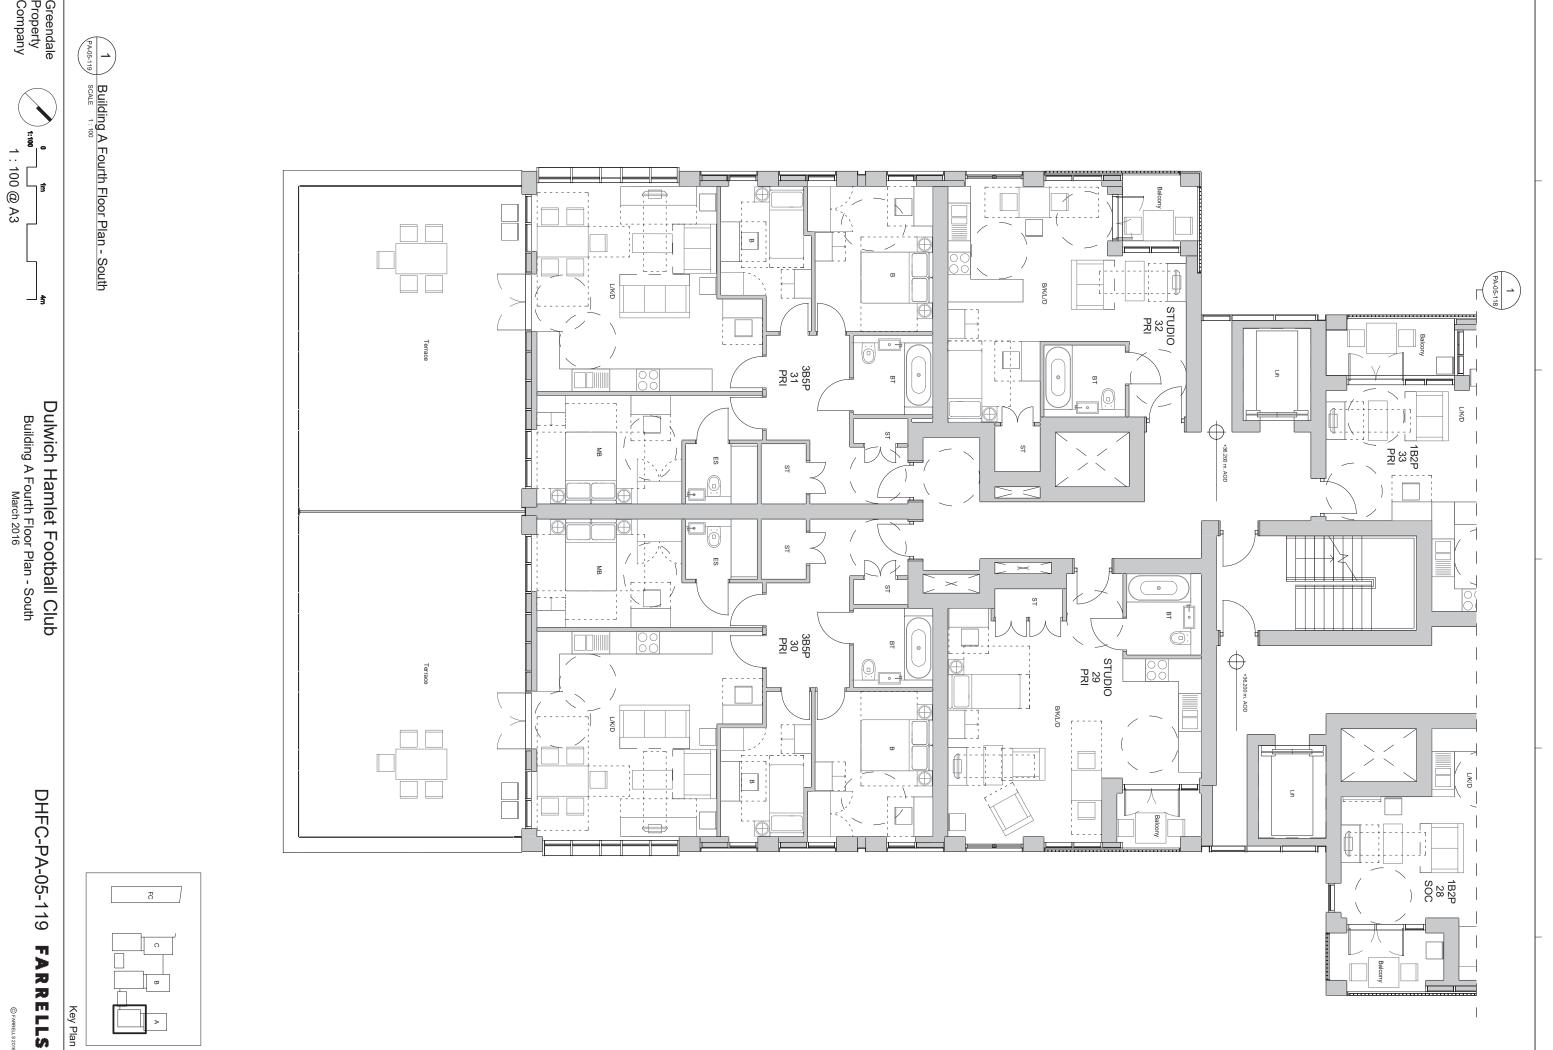

| STANDARDS | Unit Type    | Minimum<br>dwelling size | Minimum<br>room size | Minimum<br>ceiling<br>height | Have natural<br>light and<br>ventilation in<br>kitchens and<br>bathrooms* | Minimise noise<br>nuisance by<br>stacking floors | All habitable<br>rooms have<br>access to<br>natural<br>daylight | All principle<br>living rooms and<br>bedrooms<br>should have<br>vertical<br>windows for<br>outlook | New dwellings should<br>be provided with an<br>entrance lobby or hall<br>and ensure entry is<br>not directly onto a<br>flight of stairs | Access to<br>bedrooms and<br>bathrooms should<br>be from a<br>circulation area,<br>not solely off<br>another room | Kitchens located off living rooms or dining rooms must have satisfactory means of escape | WCs and<br>kitchens to<br>have adequate | have a separate WC and bathroom.              | All affordbable<br>dwellings with<br>three or more<br>bedrooms should<br>have kitchen that<br>is separate from<br>the living room | Private<br>amenity not<br>accessed<br>from<br>bedroom | Units with 3+<br>bedrooms<br>provide<br>10sqm | Units with up to 2<br>bedrooms ideally provide<br>10sqm of amenity space -<br>if this isn't achieved<br>remaining area should be<br>added to the communal<br>amenity space | Balconies,<br>terraces and<br>roof gardens<br>must be a<br>minimum of<br>3sqm | located at ground                                                              | Family units to be<br>located at ground<br>level to ensure<br>access to amenity<br>space |   | Area of glazing<br>capable of being<br>opened<br>equivalent to at<br>least 5% of<br>internal floor<br>space of each<br>habitable room | At least one<br>main wall with<br>a window<br>facing within<br>90 degrees of<br>due south | North<br>facing<br>gardens<br>avoided | Where possible living<br>rooms should face<br>southern or western<br>parts of the sky and<br>kitchens towards the<br>east | Encourages dwellings<br>to be dual aspect |
|-----------|--------------|--------------------------|----------------------|------------------------------|---------------------------------------------------------------------------|--------------------------------------------------|-----------------------------------------------------------------|----------------------------------------------------------------------------------------------------|-----------------------------------------------------------------------------------------------------------------------------------------|-------------------------------------------------------------------------------------------------------------------|------------------------------------------------------------------------------------------|-----------------------------------------|-----------------------------------------------|-----------------------------------------------------------------------------------------------------------------------------------|-------------------------------------------------------|-----------------------------------------------|----------------------------------------------------------------------------------------------------------------------------------------------------------------------------|-------------------------------------------------------------------------------|--------------------------------------------------------------------------------|------------------------------------------------------------------------------------------|---|---------------------------------------------------------------------------------------------------------------------------------------|-------------------------------------------------------------------------------------------|---------------------------------------|---------------------------------------------------------------------------------------------------------------------------|-------------------------------------------|
|           |              |                          |                      |                              |                                                                           |                                                  |                                                                 |                                                                                                    |                                                                                                                                         |                                                                                                                   |                                                                                          |                                         |                                               |                                                                                                                                   |                                                       |                                               |                                                                                                                                                                            |                                                                               |                                                                                |                                                                                          |   |                                                                                                                                       |                                                                                           |                                       |                                                                                                                           |                                           |
| Block A   |              | ,                        | ,                    |                              |                                                                           |                                                  | ,                                                               |                                                                                                    | ,                                                                                                                                       |                                                                                                                   |                                                                                          | ,                                       |                                               |                                                                                                                                   | ,                                                     |                                               | ,                                                                                                                                                                          | ,                                                                             |                                                                                |                                                                                          |   |                                                                                                                                       |                                                                                           |                                       | Living room faces                                                                                                         |                                           |
| 1         | 1B2P         | -                        | 1                    | 4                            | Kitchen                                                                   | 1                                                | 1                                                               | 1                                                                                                  | 4                                                                                                                                       | ₫                                                                                                                 | -                                                                                        | 1                                       | N-A                                           | N-A                                                                                                                               | 1                                                     | N-A                                           | -                                                                                                                                                                          | 1                                                                             | N-A                                                                            | N-A                                                                                      | 4 | -                                                                                                                                     | 7                                                                                         | 4                                     | Living room faces south                                                                                                   | •                                         |
| 2         | 1B2P         | ·                        |                      | Ť                            | Kitchen                                                                   |                                                  |                                                                 |                                                                                                    |                                                                                                                                         | No - however<br>client has<br>confirmed layout<br>is acceptable for<br>private unit                               |                                                                                          |                                         | N-A                                           | N-A                                                                                                                               |                                                       | N-A                                           | Ť                                                                                                                                                                          | Ť                                                                             | N-A                                                                            | N-A                                                                                      |   | Ť                                                                                                                                     | Ť                                                                                         |                                       | Living room faces south                                                                                                   | Not dual aspect - 1<br>bed unit           |
| 3         | 3B5P         | 4                        | 4                    | 4                            | Kitchen                                                                   | 4                                                | 1                                                               | 4                                                                                                  | 8                                                                                                                                       | 1                                                                                                                 | 4                                                                                        | 4                                       | 4                                             | 4                                                                                                                                 | 9                                                     | 1                                             | N-A                                                                                                                                                                        | 1                                                                             | 1                                                                              | 1                                                                                        | 1 | 1                                                                                                                                     | No but double aspect unit                                                                 | 1                                     |                                                                                                                           | 1                                         |
| 4         | 2B3P         | 1                        | 1                    | 1                            | Kitchen                                                                   | 1                                                | 1                                                               | 1                                                                                                  | <i>J.</i>                                                                                                                               | 1                                                                                                                 | 1                                                                                        | 1                                       | N-A                                           | N-A                                                                                                                               | 1                                                     | N-A                                           |                                                                                                                                                                            | 1                                                                             | N-A                                                                            | N-A                                                                                      | 1 | 1                                                                                                                                     | aspect unit                                                                               | 1                                     | Kitchen faces east<br>Kitchen faces east                                                                                  |                                           |
| 5         | 2B4P         | 1                        | 4                    | 1                            | Kitchen                                                                   | 1                                                | 1                                                               | 1                                                                                                  | 1                                                                                                                                       | 1                                                                                                                 | 4                                                                                        | 1                                       | Bathroom and en-<br>suite                     | N-A                                                                                                                               | -                                                     | N-A                                           |                                                                                                                                                                            | 1                                                                             | N-A                                                                            | N-A                                                                                      | - | 1                                                                                                                                     | No                                                                                        | 1                                     | Kitchen faces east                                                                                                        | No                                        |
| 6         | 3B5P         |                          |                      |                              | Kitchen                                                                   | ,                                                |                                                                 | •                                                                                                  | *                                                                                                                                       |                                                                                                                   |                                                                                          | •                                       | Bathroom and ensuite                          | N-A                                                                                                                               |                                                       |                                               | N-A                                                                                                                                                                        |                                                                               | Not at ground,<br>but easy access<br>to private and<br>shared amenity<br>space | Not at ground, but<br>easy access to<br>private and shared<br>amenity space              |   |                                                                                                                                       |                                                                                           |                                       | Living room faces south                                                                                                   |                                           |
| 7         | 3B5P         | 1                        | •                    |                              | Kitchen                                                                   | ,                                                | 1                                                               | 1                                                                                                  | 1                                                                                                                                       |                                                                                                                   |                                                                                          | 1                                       | Bathroom and ensuite                          | N-A                                                                                                                               |                                                       |                                               | N-A                                                                                                                                                                        | 4                                                                             | Not at ground,<br>but easy access<br>to private and<br>shared amenity<br>space | Not at ground, but<br>easy access to<br>private and shared<br>amenity space              |   |                                                                                                                                       | 1                                                                                         | 1                                     | Living room faces<br>west                                                                                                 |                                           |
| 8         | 1B2P         |                          |                      |                              | Kitchen                                                                   | •                                                |                                                                 | •                                                                                                  | •                                                                                                                                       | No - however<br>client has<br>confirmed layout<br>is acceptable for<br>private unit                               |                                                                                          | *                                       | N-A                                           | N-A                                                                                                                               |                                                       | N-A                                           |                                                                                                                                                                            |                                                                               | N-A                                                                            | N-A                                                                                      |   |                                                                                                                                       | •                                                                                         | 1                                     | Living room faces<br>west                                                                                                 | Not dual aspect - 1<br>bed unit           |
| 9         | Studio       | 1                        | 1                    | 1                            | Kitchen                                                                   | 1                                                | 1                                                               | 1                                                                                                  | 1                                                                                                                                       | N-A                                                                                                               | 1                                                                                        | 1                                       | N-A                                           | N-A                                                                                                                               | -                                                     | N-A                                           | -                                                                                                                                                                          | 4                                                                             | N-A                                                                            | N-A                                                                                      | 1 | 4                                                                                                                                     | 4                                                                                         | 1                                     | Living room faces<br>west                                                                                                 | Not dual aspect -<br>studio               |
| 10        | 3B5P WCH     |                          |                      |                              | Kitchen                                                                   | 1                                                | 1                                                               | 1                                                                                                  | 1                                                                                                                                       | 1                                                                                                                 | 4                                                                                        | 1                                       | 1                                             | 4                                                                                                                                 | 1                                                     | 1                                             | N-A                                                                                                                                                                        | 1                                                                             | 1                                                                              | 4                                                                                        |   | 4                                                                                                                                     | 4                                                                                         | 1                                     | Living room faces<br>west                                                                                                 |                                           |
| 11        | 3B5P         | 1                        | 3                    | 1                            | Kitchen                                                                   | 4                                                | *                                                               | 4                                                                                                  | 4                                                                                                                                       | •                                                                                                                 | 4                                                                                        | ď                                       | -                                             | 4                                                                                                                                 | 4                                                     | 4                                             | N-A                                                                                                                                                                        | 4                                                                             | N-A                                                                            | N-A                                                                                      | - |                                                                                                                                       | No but double<br>aspect unit                                                              | *                                     | Kitchen faces east                                                                                                        | . 🐔                                       |
| 12        | 2B3P         | 1                        |                      | 1                            | Kitchen                                                                   | 4                                                | 4                                                               | 4,                                                                                                 | 4                                                                                                                                       | 1                                                                                                                 | 4                                                                                        | 1                                       | N-A<br>Bathroom and en-                       | N-A                                                                                                                               | 4                                                     | N-A                                           |                                                                                                                                                                            | 4                                                                             | N-A                                                                            | N-A                                                                                      | 1 | 4                                                                                                                                     | 1                                                                                         | 4                                     | Kitchen faces east                                                                                                        |                                           |
| 13        | 2B4P         | -                        | 1                    | 1                            | Kitchen                                                                   | -                                                | 1                                                               | -                                                                                                  | -                                                                                                                                       | 1                                                                                                                 | -                                                                                        | 1                                       | suite<br>Bathroom and en-                     | N-A                                                                                                                               | -                                                     | N-A                                           |                                                                                                                                                                            | 1                                                                             | N-A                                                                            | N-A                                                                                      | - | -                                                                                                                                     | No                                                                                        | 1                                     | Kitchen faces east<br>Living room faces                                                                                   | No                                        |
| 14        | 3B5P<br>3B5P | 1                        | 8                    | 1                            | Kitchen<br>Kitchen                                                        | -                                                | 1                                                               | 1                                                                                                  | 1                                                                                                                                       | -                                                                                                                 | 1                                                                                        | 1                                       | suite<br>Bathroom and en-                     | N-A<br>N-A                                                                                                                        | -                                                     | 7                                             | N-A<br>N-A                                                                                                                                                                 | -                                                                             | N-A<br>N-A                                                                     | N-A<br>N-A                                                                               | - | -                                                                                                                                     | -                                                                                         | 7                                     | south Living room faces                                                                                                   |                                           |
| 16        | 2B4P         | 1                        | 1                    | 1                            | Kitchen                                                                   | 1                                                | 1                                                               | 1                                                                                                  | 1                                                                                                                                       |                                                                                                                   | 1                                                                                        | 1                                       | suite<br>Bathroom and en-                     | N-A                                                                                                                               | -                                                     | N-A                                           | N-A                                                                                                                                                                        | 1                                                                             | N-A                                                                            | N-A                                                                                      | 1 | 1                                                                                                                                     | 1                                                                                         | 1                                     | west<br>Living room faces                                                                                                 | -                                         |
| 17        | 1B2P WCH     | 1                        | 1                    | 1                            | Kitchen                                                                   | 1                                                | 1                                                               | 1                                                                                                  | 1                                                                                                                                       | 1                                                                                                                 | 1                                                                                        | 1                                       | suite<br>N-A                                  | N-A                                                                                                                               | 7                                                     | N-A                                           | 7                                                                                                                                                                          | 7                                                                             | N-A                                                                            | N-A                                                                                      | 7 | 1                                                                                                                                     | 1                                                                                         | 1                                     | west Living room faces                                                                                                    | Not dual aspect - 1                       |
| 18        | 3B5P         | 1                        | 1                    | 1                            | Kitchen                                                                   | 1                                                | 1                                                               | 1                                                                                                  | 4                                                                                                                                       | 1                                                                                                                 | 1                                                                                        | 1                                       | 1                                             | 1                                                                                                                                 | 1                                                     | 1                                             | N-A                                                                                                                                                                        | 1                                                                             | N-A                                                                            | N-A                                                                                      | 1 | 1                                                                                                                                     | 1                                                                                         | 1                                     | west Living room faces west                                                                                               | bed unit                                  |
| 19        | 3B5P         | 1                        | 4                    | 4                            | Kitchen                                                                   | 1                                                | 1                                                               | 1                                                                                                  | 1                                                                                                                                       | 1                                                                                                                 | 1                                                                                        | 4                                       | 1                                             | 1                                                                                                                                 | 1                                                     | 1                                             | N-A                                                                                                                                                                        | 1                                                                             | N-A                                                                            | N-A                                                                                      | 4 | 4                                                                                                                                     | No but double aspect unit                                                                 | 1                                     |                                                                                                                           | 4                                         |
| 20        | 2B3P         | 1                        | 1                    | 1                            | Kitchen                                                                   | 1                                                | 1                                                               | 1                                                                                                  | 1                                                                                                                                       | 1                                                                                                                 | 1                                                                                        | 1                                       | N-A                                           | N-A                                                                                                                               | 1                                                     | N-A                                           | 1                                                                                                                                                                          | 1                                                                             | N-A                                                                            | N-A                                                                                      | 1 | 6                                                                                                                                     | - J                                                                                       | 1                                     | Kitchen faces east<br>Kitchen faces east                                                                                  | 4                                         |
| 21        | 2B4P         | 4                        | 9                    | 4                            | Kitchen                                                                   | 1                                                | 1                                                               | 4                                                                                                  | 4                                                                                                                                       | 4                                                                                                                 | 1                                                                                        | 1                                       | Bathroom and en-<br>suite                     | N-A                                                                                                                               | 4                                                     | N-A                                           | 4                                                                                                                                                                          | 1                                                                             | N-A                                                                            | N-A                                                                                      | 1 | 1                                                                                                                                     | No                                                                                        | 1                                     | Kitchen faces east                                                                                                        | No                                        |
| 22        | 3B5P         | 4                        | 4                    | 1                            | Kitchen                                                                   | 1                                                | *                                                               | 4                                                                                                  | *                                                                                                                                       | <b>V</b>                                                                                                          | 1                                                                                        | 4                                       | Bathroom and en-<br>suite<br>Bathroom and en- | N-A                                                                                                                               | 1                                                     | 4                                             | N-A                                                                                                                                                                        | 4                                                                             | N-A                                                                            | N-A                                                                                      | 4 | 1                                                                                                                                     | 1                                                                                         | 1                                     | Living room faces<br>south<br>Living room faces                                                                           | 1                                         |
| 23        | 3B5P<br>2B4P | 1                        | 4                    | 4                            | Kitchen<br>Kitchen                                                        | 1                                                | 1                                                               | 1                                                                                                  | 1                                                                                                                                       | 1                                                                                                                 | 7                                                                                        | 4                                       | suite<br>Bathroom and en-                     | N-A<br>N-A                                                                                                                        | -                                                     | N-A                                           | N-A                                                                                                                                                                        | 7                                                                             | N-A<br>N-A                                                                     | N-A<br>N-A                                                                               | 4 | -                                                                                                                                     | 7                                                                                         | 1                                     | west Living room faces                                                                                                    | -                                         |
| 25        | 1B2P         | 1                        | 1                    | 1                            | Kitchen                                                                   | 1                                                | 1                                                               | -                                                                                                  | 1                                                                                                                                       | 1                                                                                                                 | 1                                                                                        | 1                                       | suite<br>N-A                                  | N-A                                                                                                                               | -                                                     | N-A                                           | -                                                                                                                                                                          | 7                                                                             | N-A                                                                            | N-A                                                                                      | 1 | 7                                                                                                                                     | 1                                                                                         | 1                                     | west<br>Living room faces                                                                                                 | Not dual aspect - 1                       |
| 26        | 3B5P         |                          |                      | -                            | Kitchen                                                                   | No                                               | •                                                               | •                                                                                                  | 1                                                                                                                                       | -                                                                                                                 | 1                                                                                        | 1                                       | N-A                                           | N-A                                                                                                                               | 1                                                     | N-A                                           | N-A                                                                                                                                                                        |                                                                               | Not at ground,<br>but easy access<br>to private and<br>shared amenity<br>space | Not at ground, but<br>easy access to<br>private and shared<br>amenity space              | • | 7                                                                                                                                     | 1                                                                                         | 1                                     | west Living room faces west                                                                                               | bed unit                                  |