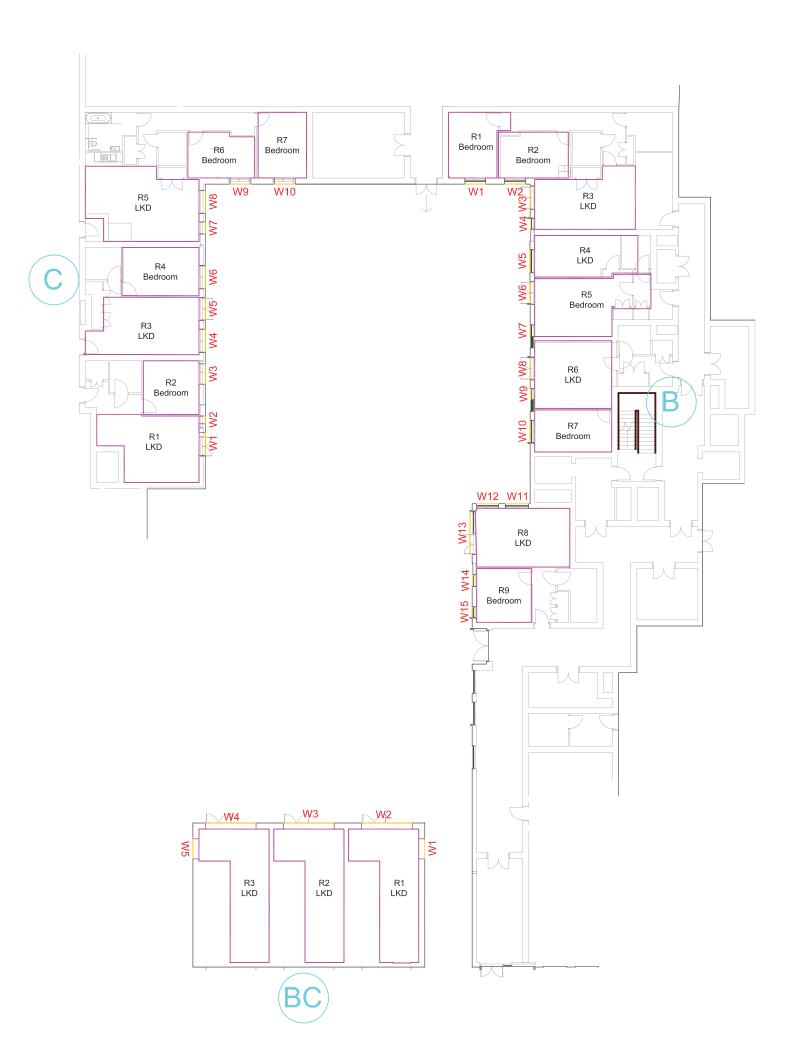

|                 |                |           |
|        |         |             |           |           |                 |                |           |
|        |         |             |           |           |                 |                |           |
|        |         |             |           |           |                 |                |           |
|        |         |             |           |           |                 |                |           |
|        |         |             |           |           |                 |                |           |
|        |         |             |           |           |                 |                |           |
|        |         |             |           |           |                 |                |           |







APPENDIX D

OVERSHADOWING ANALYSIS 15450/SHD/501



**Proposed Shadow Contour** 

| Amenity Area (m²) |         | BRE Recommendations<br>(At least 50% of Amenity Area) | Existing<br>Area | Existing %age of Area | Proposed<br>Area | Proposed %age of Area | %age Change | Condition |
|-------------------|---------|-------------------------------------------------------|------------------|-----------------------|------------------|-----------------------|-------------|-----------|
| A1                | 912.89  | 456.45                                                | N/A              | N/A                   | 491.88           | 54%                   | N/A         | Pass      |
| A2                | 1080.17 | 540.08                                                | N/A              | N/A