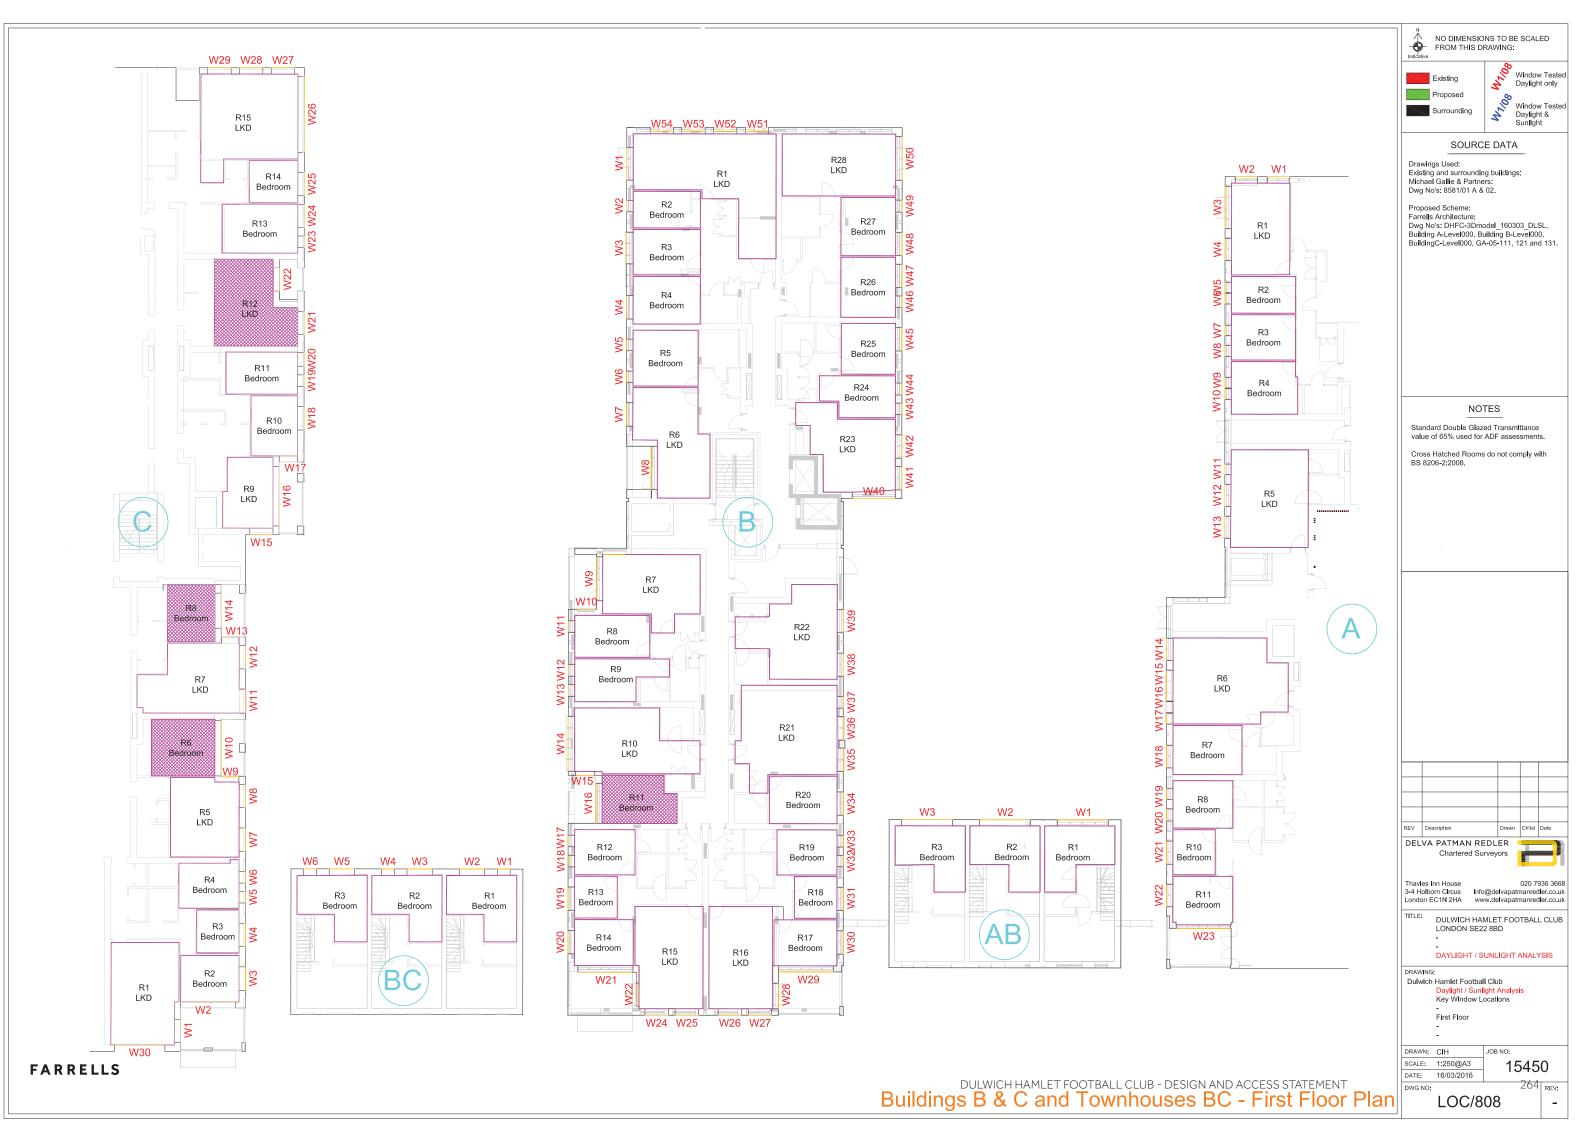

|                 |                |           |
|        |         |             |           |           |                 |                |           |
|        |         |             |           |           |                 |                |           |
|        |         |             |           |           |                 |                |           |
|        |         |             |           |           |                 |                |           |
|        |         |             |           |           |                 |                |           |
|        |         |             |           |           |                 |                |           |
|        |         |             |           |           |                 |                |           |







APPENDIX D

OVERSHADOWING ANALYSIS 15450/SHD/501



**Proposed Shadow Contour** 

| Amenity Area (m²) |         | BRE Recommendations<br>(At least 50% of Amenity Area) | Existing<br>Area | Existing %age of Area | Proposed<br>Area | Proposed %age of Area | %age Change | Condition |
|-------------------|---------|-------------------------------------------------------|------------------|-----------------------|------------------|-----------------------|-------------|-----------|
| A1                | 912.89  | 456.45                                                | N/A              | N/A                   | 491.88           | 54%                   | N/A         | Pass      |
| A2                | 1080.17 | 540.08                                                | N/A              | N/A