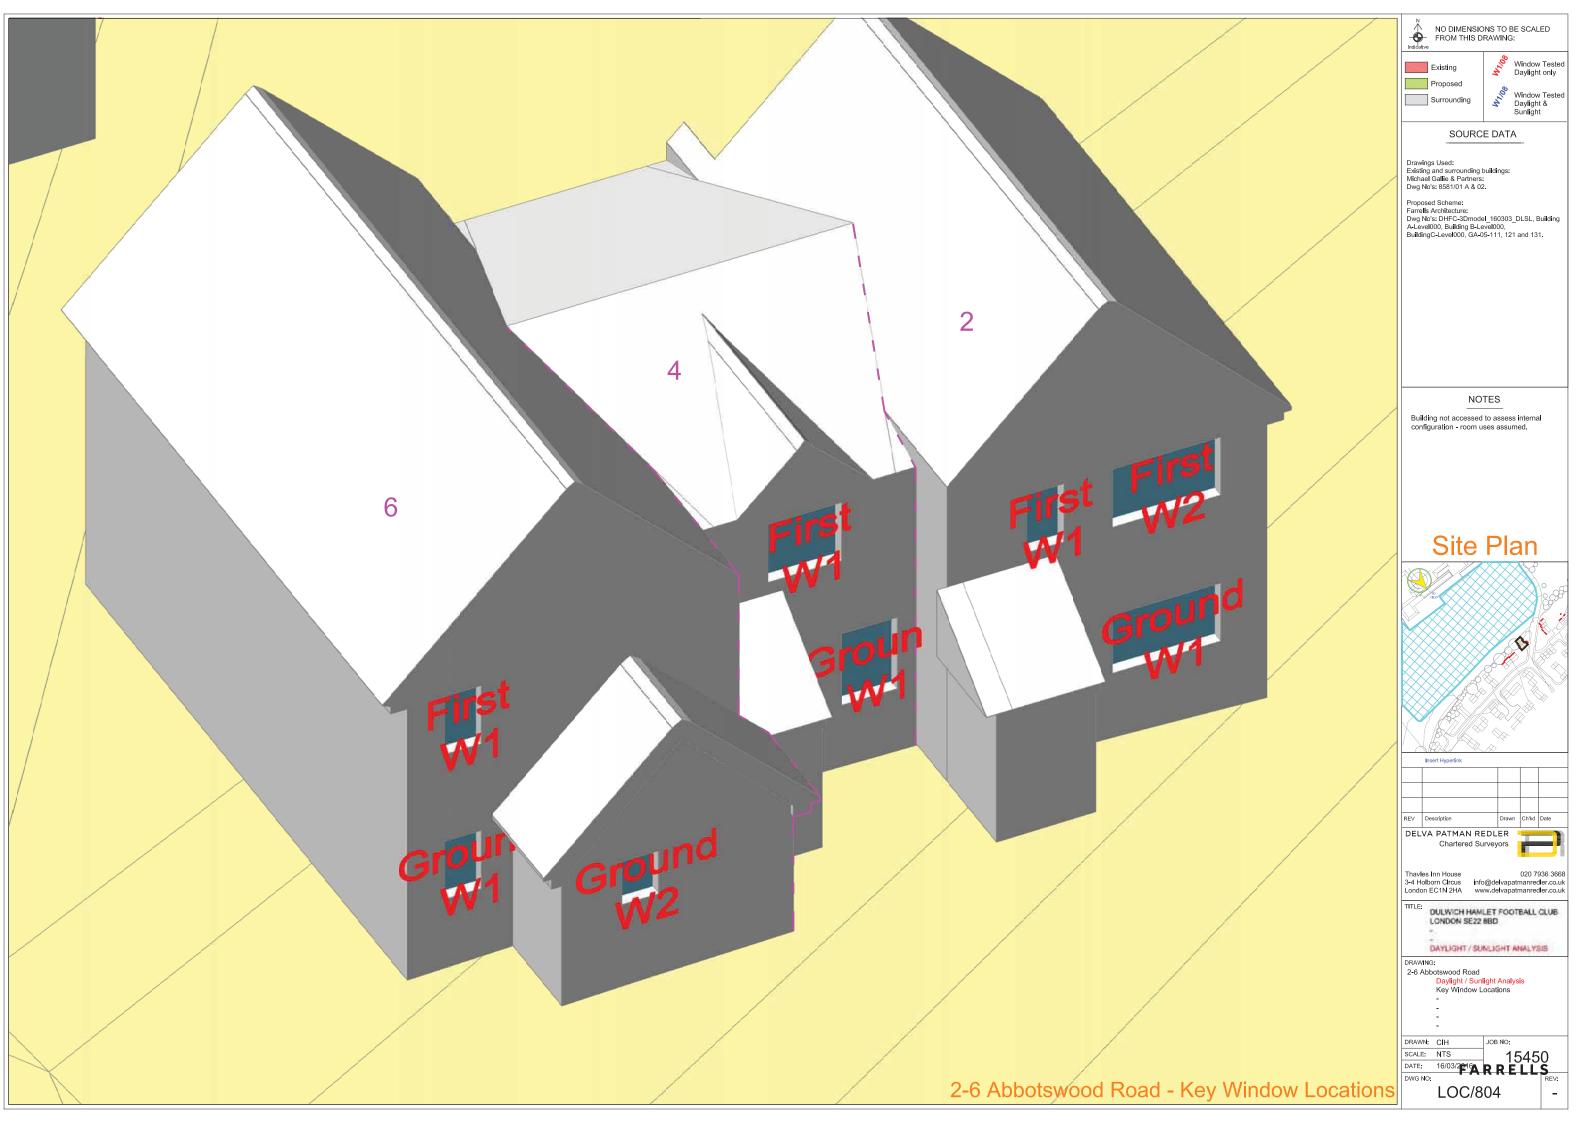

|            | Daylig           | ht and sunlight   |                   |
|------------|------------------|-------------------|-------------------|
| Adjoining  | Taller buildings | No excessive      | No complete loss  |
| properties | to norht of      | overshadowing of  | of sunlight to an |
| not        | development,     | existing          | existing adacent  |
| adversely  | with low rise to | communal          | property as a     |
| affected   | south            | amenity spaces or | result of         |
|            |                  | neighbouring      | development       |
|            |                  | properties        |                   |
| 1          | 1                | 1                 | 1                 |