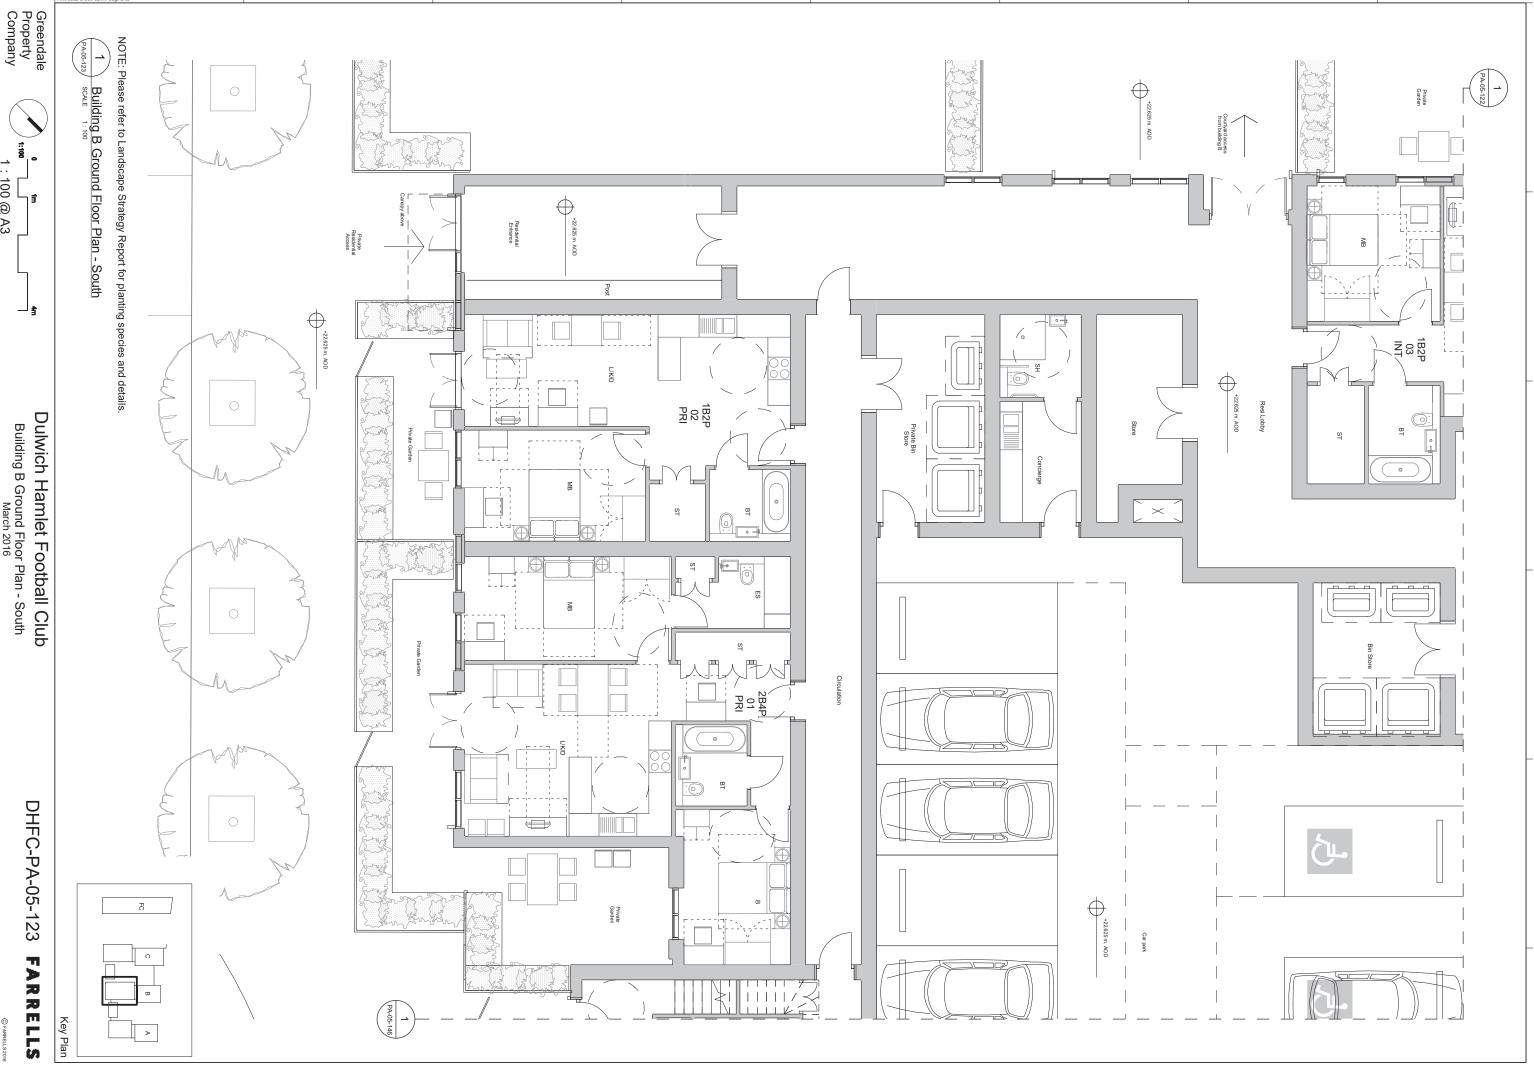

| STANDARDS | Unit Type    | Minimum<br>dwelling size | Minimum<br>room size | Minimum<br>ceiling<br>height | Have natural<br>light and<br>ventilation in<br>kitchens and<br>bathrooms* | Minimise noise<br>nuisance by<br>stacking floors | All habitable<br>rooms have<br>access to<br>natural<br>daylight | All principle<br>living rooms and<br>bedrooms<br>should have<br>vertical<br>windows for<br>outlook | New dwellings should<br>be provided with an<br>entrance lobby or hall<br>and ensure entry is<br>not directly onto a<br>flight of stairs | Access to<br>bedrooms and<br>bathrooms should<br>be from a<br>circulation area,<br>not solely off<br>another room | Kitchens located off living rooms or dining rooms must have satisfactory means of escape | WCs and<br>kitchens to<br>have adequate | have a separate WC and bathroom.              | All affordbable<br>dwellings with<br>three or more<br>bedrooms should<br>have kitchen that<br>is separate from<br>the living room | Private<br>amenity not<br>accessed<br>from<br>bedroom | Units with 3+<br>bedrooms<br>provide<br>10sqm | Units with up to 2<br>bedrooms ideally provide<br>10sqm of amenity space -<br>if this isn't achieved<br>remaining area should be<br>added to the communal<br>amenity space | Balconies,<br>terraces and<br>roof gardens<br>must be a<br>minimum of<br>3sqm | located at ground                                                              | Family units to be<br>located at ground<br>level to ensure<br>access to amenity<br>space |   | Area of glazing<br>capable of being<br>opened<br>equivalent to at<br>least 5% of<br>internal floor<br>space of each<br>habitable room | At least one<br>main wall with<br>a window<br>facing within<br>90 degrees of<br>due south | North<br>facing<br>gardens<br>avoided | Where possible living<br>rooms should face<br>southern or western<br>parts of the sky and<br>kitchens towards the<br>east | Encourages dwellings<br>to be dual aspect |
|-----------|--------------|--------------------------|----------------------|------------------------------|---------------------------------------------------------------------------|--------------------------------------------------|-----------------------------------------------------------------|----------------------------------------------------------------------------------------------------|-----------------------------------------------------------------------------------------------------------------------------------------|-------------------------------------------------------------------------------------------------------------------|------------------------------------------------------------------------------------------|-----------------------------------------|-----------------------------------------------|-----------------------------------------------------------------------------------------------------------------------------------|-------------------------------------------------------|-----------------------------------------------|----------------------------------------------------------------------------------------------------------------------------------------------------------------------------|-------------------------------------------------------------------------------|--------------------------------------------------------------------------------|------------------------------------------------------------------------------------------|---|---------------------------------------------------------------------------------------------------------------------------------------|-------------------------------------------------------------------------------------------|---------------------------------------|---------------------------------------------------------------------------------------------------------------------------|-------------------------------------------|
|           |              |                          |                      |                              |                                                                           |                                                  |                                                                 |                                                                                                    |                                                                                                                                         |                                                                                                                   |                                                                                          |                                         |                                               |                                                                                                                                   |                                                       |                                               |                                                                                                                                                                            |                                                                               |                                                                                |                                                                                          |   |                                                                                                                                       |                                                                                           |                                       |                                                                                                                           |                                           |
| Block A   |              | ,                        | ,                    |                              |                                                                           |                                                  | ,                                                               |                                                                                                    | ,                                                                                                                                       |                                                                                                                   |                                                                                          | ,                                       |                                               |                                                                                                                                   | ,                                                     |                                               | ,                                                                                                                                                                          | ,                                                                             |                                                                                |                                                                                          |   |                                                                                                                                       |                                                                                           |                                       | Living room faces                                                                                                         |                                           |
| 1         | 1B2P         | -                        | 1                    | 4                            | Kitchen                                                                   | 1                                                | 1                                                               | 1                                                                                                  | 4                                                                                                                                       | ₫                                                                                                                 | -                                                                                        | 1                                       | N-A                                           | N-A                                                                                                                               | 1                                                     | N-A                                           | -                                                                                                                                                                          | 1                                                                             | N-A                                                                            | N-A                                                                                      | 4 | -                                                                                                                                     | 7                                                                                         | 4                                     | Living room faces south                                                                                                   | •                                         |
| 2         | 1B2P         | ·                        |                      | Ť                            | Kitchen                                                                   |                                                  |                                                                 |                                                                                                    |                                                                                                                                         | No - however<br>client has<br>confirmed layout<br>is acceptable for<br>private unit                               |                                                                                          |                                         | N-A                                           | N-A                                                                                                                               |                                                       | N-A                                           | Ť                                                                                                                                                                          | Ť                                                                             | N-A                                                                            | N-A                                                                                      |   | Ť                                                                                                                                     | Ť                                                                                         |                                       | Living room faces south                                                                                                   | Not dual aspect - 1<br>bed unit           |
| 3         | 3B5P         | 4                        | 4                    | 4                            | Kitchen                                                                   | 4                                                | 1                                                               | 4                                                                                                  | 8                                                                                                                                       | 1                                                                                                                 | 4                                                                                        | 4                                       | 4                                             | 4                                                                                                                                 | 9                                                     | 1                                             | N-A                                                                                                                                                                        | 1                                                                             | 1                                                                              | 1                                                                                        | 1 | 1                                                                                                                                     | No but double aspect unit                                                                 | 1                                     |                                                                                                                           | 1                                         |
| 4         | 2B3P         | 1                        | 1                    | 1                            | Kitchen                                                                   | 1                                                | 1                                                               | 1                                                                                                  | <i>J.</i>                                                                                                                               | 1                                                                                                                 | 1                                                                                        | 1                                       | N-A                                           | N-A                                                                                                                               | 1                                                     | N-A                                           |                                                                                                                                                                            | 1                                                                             | N-A                                                                            | N-A                                                                                      | 1 | 1                                                                                                                                     | aspect unit                                                                               | 1                                     | Kitchen faces east<br>Kitchen faces east                                                                                  |                                           |
| 5         | 2B4P         | 1                        | 4                    | 1                            | Kitchen                                                                   | 1                                                | 1                                                               | 1                                                                                                  | 1                                                                                                                                       | 1                                                                                                                 | 4                                                                                        | 1                                       | Bathroom and en-<br>suite                     | N-A                                                                                                                               | -                                                     | N-A                                           |                                                                                                                                                                            | 1                                                                             | N-A                                                                            | N-A                                                                                      | - | 1                                                                                                                                     | No                                                                                        | 1                                     | Kitchen faces east                                                                                                        | No                                        |
| 6         | 3B5P         |                          |                      |                              | Kitchen                                                                   | ,                                                |                                                                 | •                                                                                                  | *                                                                                                                                       |                                                                                                                   |                                                                                          | •                                       | Bathroom and ensuite                          | N-A                                                                                                                               |                                                       |                                               | N-A                                                                                                                                                                        |                                                                               | Not at ground,<br>but easy access<br>to private and<br>shared amenity<br>space | Not at ground, but<br>easy access to<br>private and shared<br>amenity space              |   |                                                                                                                                       |                                                                                           |                                       | Living room faces south                                                                                                   |                                           |
| 7         | 3B5P         | 1                        | •                    |                              | Kitchen                                                                   | ,                                                | 1                                                               | 1                                                                                                  | 1                                                                                                                                       |                                                                                                                   |                                                                                          | 1                                       | Bathroom and ensuite                          | N-A                                                                                                                               |                                                       |                                               | N-A                                                                                                                                                                        | 4                                                                             | Not at ground,<br>but easy access<br>to private and<br>shared amenity<br>space | Not at ground, but<br>easy access to<br>private and shared<br>amenity space              |   |                                                                                                                                       | 1                                                                                         | 1                                     | Living room faces<br>west                                                                                                 |                                           |
| 8         | 1B2P         |                          |                      |                              | Kitchen                                                                   | •                                                |                                                                 | •                                                                                                  | •                                                                                                                                       | No - however<br>client has<br>confirmed layout<br>is acceptable for<br>private unit                               |                                                                                          | *                                       | N-A                                           | N-A                                                                                                                               |                                                       | N-A                                           |                                                                                                                                                                            |                                                                               | N-A                                                                            | N-A                                                                                      |   |                                                                                                                                       | •                                                                                         | 1                                     | Living room faces<br>west                                                                                                 | Not dual aspect - 1<br>bed unit           |
| 9         | Studio       | 1                        | 1                    | 1                            | Kitchen                                                                   | 1                                                | 1                                                               | 1                                                                                                  | 1                                                                                                                                       | N-A                                                                                                               | 1                                                                                        | 1                                       | N-A                                           | N-A                                                                                                                               | -                                                     | N-A                                           | -                                                                                                                                                                          | 4                                                                             | N-A                                                                            | N-A                                                                                      | 1 | 4                                                                                                                                     | 4                                                                                         | 1                                     | Living room faces<br>west                                                                                                 | Not dual aspect -<br>studio               |
| 10        | 3B5P WCH     |                          |                      |                              | Kitchen                                                                   | 1                                                | 1                                                               | 1                                                                                                  | 1                                                                                                                                       | 1                                                                                                                 | 4                                                                                        | 1                                       | 1                                             | 4                                                                                                                                 | 1                                                     | 1                                             | N-A                                                                                                                                                                        | 1                                                                             | 1                                                                              | 4                                                                                        |   | 4                                                                                                                                     | 4                                                                                         | 1                                     | Living room faces<br>west                                                                                                 |                                           |
| 11        | 3B5P         | 1                        | 3                    | 1                            | Kitchen                                                                   | 4                                                | *                                                               | 4                                                                                                  | 4                                                                                                                                       | •                                                                                                                 | 4                                                                                        | ď                                       | -                                             | 4                                                                                                                                 | 4                                                     | 4                                             | N-A                                                                                                                                                                        | 4                                                                             | N-A                                                                            | N-A                                                                                      | - |                                                                                                                                       | No but double<br>aspect unit                                                              | *                                     | Kitchen faces east                                                                                                        | . 🐔                                       |
| 12        | 2B3P         | 1                        |                      | 1                            | Kitchen                                                                   | 4                                                | 4                                                               | 4,                                                                                                 | 4                                                                                                                                       | 1                                                                                                                 | 4                                                                                        | 1                                       | N-A<br>Bathroom and en-                       | N-A                                                                                                                               | 4                                                     | N-A                                           |                                                                                                                                                                            | 4                                                                             | N-A                                                                            | N-A                                                                                      | 1 | 4                                                                                                                                     | 1                                                                                         | 4                                     | Kitchen faces east                                                                                                        |                                           |
| 13        | 2B4P         | -                        | 1                    | 1                            | Kitchen                                                                   | -                                                | 1                                                               | -                                                                                                  | -                                                                                                                                       | 1                                                                                                                 | -                                                                                        | 1                                       | suite<br>Bathroom and en-                     | N-A                                                                                                                               | -                                                     | N-A                                           |                                                                                                                                                                            | 1                                                                             | N-A                                                                            | N-A                                                                                      | - | -                                                                                                                                     | No                                                                                        | 1                                     | Kitchen faces east<br>Living room faces                                                                                   | No                                        |
| 14        | 3B5P<br>3B5P | 1                        | 8                    | 1                            | Kitchen<br>Kitchen                                                        | -                                                | 1                                                               | 1                                                                                                  | 1                                                                                                                                       | -                                                                                                                 | 1                                                                                        | 1                                       | suite<br>Bathroom and en-                     | N-A<br>N-A                                                                                                                        | -                                                     | 7                                             | N-A<br>N-A                                                                                                                                                                 | -                                                                             | N-A<br>N-A                                                                     | N-A<br>N-A                                                                               | - | -                                                                                                                                     | -                                                                                         | 7                                     | south Living room faces                                                                                                   |                                           |
| 16        | 2B4P         | 1                        | 1                    | 1                            | Kitchen                                                                   | 1                                                | 1                                                               | 1                                                                                                  | 1                                                                                                                                       |                                                                                                                   | 1                                                                                        | 1                                       | suite<br>Bathroom and en-                     | N-A                                                                                                                               | -                                                     | N-A                                           | N-A                                                                                                                                                                        | 1                                                                             | N-A                                                                            | N-A                                                                                      | 1 | 1                                                                                                                                     | 1                                                                                         | 1                                     | west<br>Living room faces                                                                                                 | -                                         |
| 17        | 1B2P WCH     | 1                        | 1                    | 1                            | Kitchen                                                                   | 1                                                | 1                                                               | 1                                                                                                  | 1                                                                                                                                       | 1                                                                                                                 | 1                                                                                        | 1                                       | suite<br>N-A                                  | N-A                                                                                                                               | 7                                                     | N-A                                           | 7                                                                                                                                                                          | 7                                                                             | N-A                                                                            | N-A                                                                                      | 7 | 1                                                                                                                                     | 1                                                                                         | 1                                     | west Living room faces                                                                                                    | Not dual aspect - 1                       |
| 18        | 3B5P         | 1                        | 1                    | 1                            | Kitchen                                                                   | 1                                                | 1                                                               | 1                                                                                                  | 4                                                                                                                                       | 1                                                                                                                 | 1                                                                                        | 1                                       | 1                                             | 1                                                                                                                                 | 1                                                     | 1                                             | N-A                                                                                                                                                                        | 1                                                                             | N-A                                                                            | N-A                                                                                      | 1 | 1                                                                                                                                     | 1                                                                                         | 1                                     | west Living room faces west                                                                                               | bed unit                                  |
| 19        | 3B5P         | 1                        | 4                    | 4                            | Kitchen                                                                   | 1                                                | 1                                                               | 1                                                                                                  | 1                                                                                                                                       | 1                                                                                                                 | 1                                                                                        | 4                                       | 1                                             | 1                                                                                                                                 | 1                                                     | 1                                             | N-A                                                                                                                                                                        | 1                                                                             | N-A                                                                            | N-A                                                                                      | 4 | 4                                                                                                                                     | No but double aspect unit                                                                 | 1                                     |                                                                                                                           | 4                                         |
| 20        | 2B3P         | 1                        | 1                    | 1                            | Kitchen                                                                   | 1                                                | 1                                                               | 1                                                                                                  | 1                                                                                                                                       | 1                                                                                                                 | 1                                                                                        | 1                                       | N-A                                           | N-A                                                                                                                               | 1                                                     | N-A                                           | 1                                                                                                                                                                          | 1                                                                             | N-A                                                                            | N-A                                                                                      | 1 | 6                                                                                                                                     | - J                                                                                       | 1                                     | Kitchen faces east<br>Kitchen faces east                                                                                  | 4                                         |
| 21        | 2B4P         | 4                        | 9                    | 4                            | Kitchen                                                                   | 1                                                | 1                                                               | 4                                                                                                  | 4                                                                                                                                       | 4                                                                                                                 | 1                                                                                        | 1                                       | Bathroom and en-<br>suite                     | N-A                                                                                                                               | 4                                                     | N-A                                           | 4                                                                                                                                                                          | 1                                                                             | N-A                                                                            | N-A                                                                                      | 1 | 1                                                                                                                                     | No                                                                                        | 1                                     | Kitchen faces east                                                                                                        | No                                        |
| 22        | 3B5P         | 4                        | 4                    | 1                            | Kitchen                                                                   | 1                                                | *                                                               | 4                                                                                                  | *                                                                                                                                       | <b>V</b>                                                                                                          | 1                                                                                        | 4                                       | Bathroom and en-<br>suite<br>Bathroom and en- | N-A                                                                                                                               | 1                                                     | 4                                             | N-A                                                                                                                                                                        | 4                                                                             | N-A                                                                            | N-A                                                                                      | 4 | 1                                                                                                                                     | 1                                                                                         | 1                                     | Living room faces<br>south<br>Living room faces                                                                           | 1                                         |
| 23        | 3B5P<br>2B4P | 1                        | 4                    | 4                            | Kitchen<br>Kitchen                                                        | 1                                                | 1                                                               | 1                                                                                                  | 1                                                                                                                                       | 1                                                                                                                 | 7                                                                                        | 4                                       | suite<br>Bathroom and en-                     | N-A<br>N-A                                                                                                                        | -                                                     | N-A                                           | N-A                                                                                                                                                                        | 7                                                                             | N-A<br>N-A                                                                     | N-A<br>N-A                                                                               | 4 | -                                                                                                                                     | 7                                                                                         | 1                                     | west Living room faces                                                                                                    | -                                         |
| 25        | 1B2P         | 1                        | 1                    | 1                            | Kitchen                                                                   | 1                                                | 1                                                               | -                                                                                                  | 1                                                                                                                                       | 1                                                                                                                 | 1                                                                                        | 1                                       | suite<br>N-A                                  | N-A                                                                                                                               | -                                                     | N-A                                           | -                                                                                                                                                                          | 7                                                                             | N-A                                                                            | N-A                                                                                      | 1 | 7                                                                                                                                     | 1                                                                                         | 1                                     | west<br>Living room faces                                                                                                 | Not dual aspect - 1                       |
| 26        | 3B5P         |                          |                      | -                            | Kitchen                                                                   | No                                               | •                                                               | •                                                                                                  | 1                                                                                                                                       | -                                                                                                                 | 1                                                                                        | 1                                       | N-A                                           | N-A                                                                                                                               | 1                                                     | N-A                                           | N-A                                                                                                                                                                        |                                                                               | Not at ground,<br>but easy access<br>to private and<br>shared amenity<br>space | Not at ground, but<br>easy access to<br>private and shared<br>amenity space              | • | 7                                                                                                                                     | 1                                                                                         | 1                                     | west Living room faces west                                                                                               | bed unit                                  |