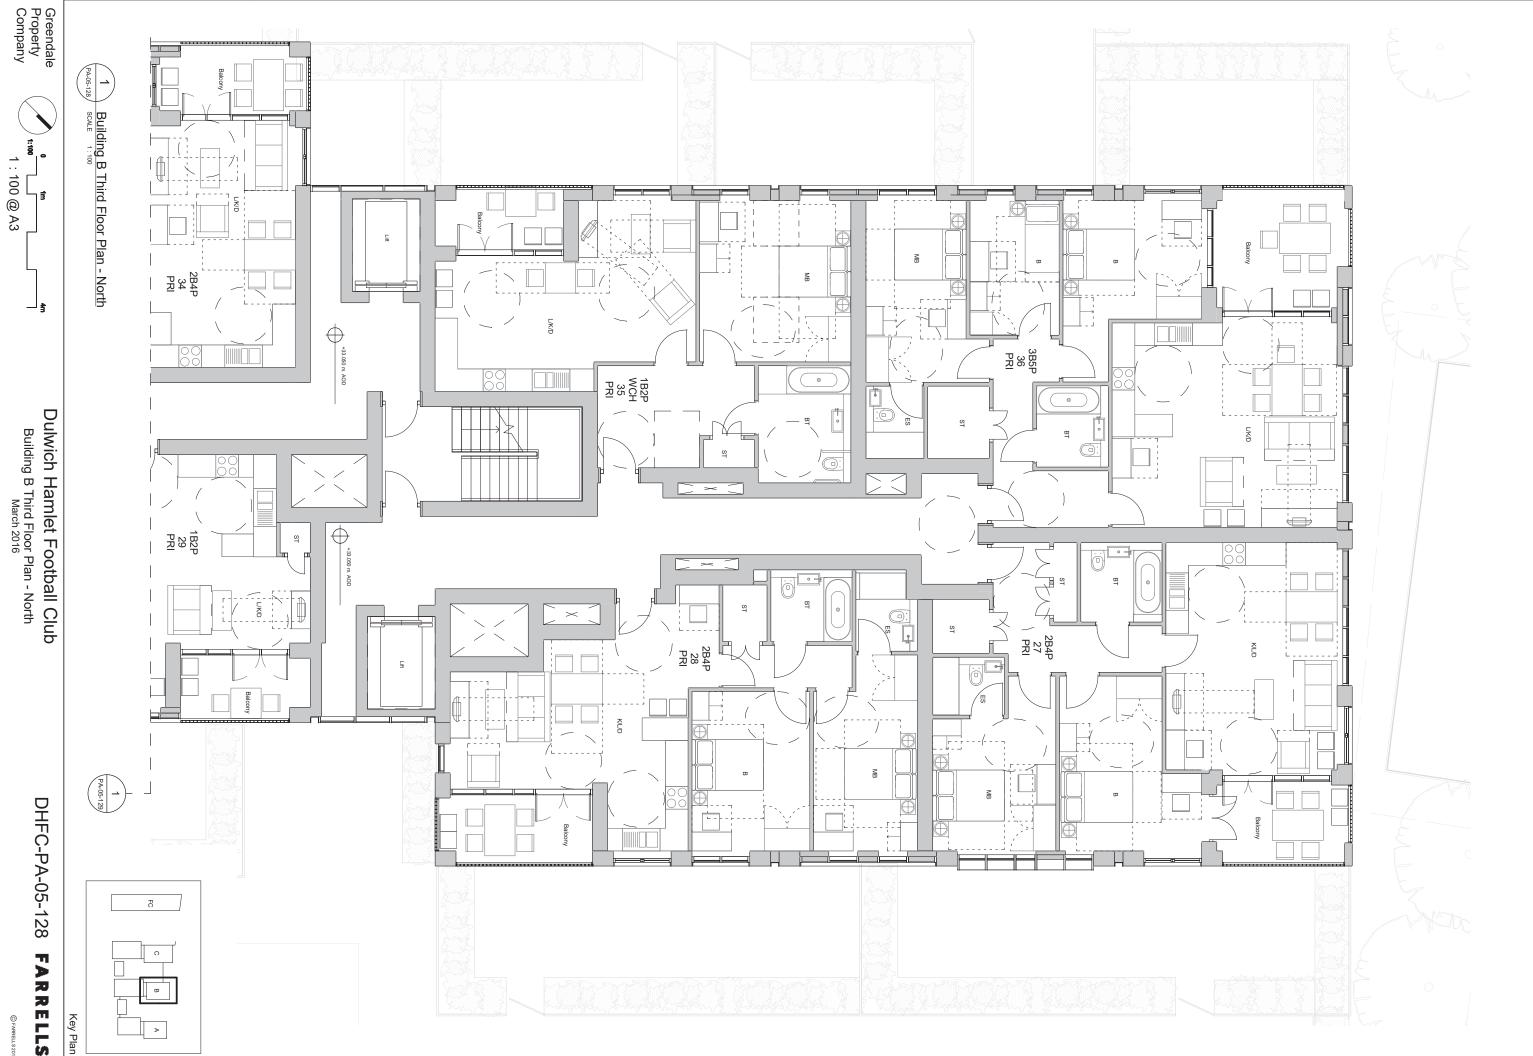

| STANDARDS | Unit Type    | Minimum<br>dwelling size | Minimum<br>room size | Minimum<br>ceiling<br>height | Have natural<br>light and<br>ventilation in<br>kitchens and<br>bathrooms* | Minimise noise<br>nuisance by<br>stacking floors | All habitable<br>rooms have<br>access to<br>natural<br>daylight | All principle<br>living rooms and<br>bedrooms<br>should have<br>vertical<br>windows for<br>outlook | New dwellings should<br>be provided with an<br>entrance lobby or hall<br>and ensure entry is<br>not directly onto a<br>flight of stairs | Access to<br>bedrooms and<br>bathrooms should<br>be from a<br>circulation area,<br>not solely off<br>another room | Kitchens located off living rooms or dining rooms must have satisfactory means of escape | WCs and<br>kitchens to<br>have adequate | have a separate WC and bathroom.              | All affordbable<br>dwellings with<br>three or more<br>bedrooms should<br>have kitchen that<br>is separate from<br>the living room | Private<br>amenity not<br>accessed<br>from<br>bedroom | Units with 3+<br>bedrooms<br>provide<br>10sqm | Units with up to 2<br>bedrooms ideally provide<br>10sqm of amenity space -<br>if this isn't achieved<br>remaining area should be<br>added to the communal<br>amenity space | Balconies,<br>terraces and<br>roof gardens<br>must be a<br>minimum of<br>3sqm | located at ground                                                              | Family units to be<br>located at ground<br>level to ensure<br>access to amenity<br>space |   | Area of glazing<br>capable of being<br>opened<br>equivalent to at<br>least 5% of<br>internal floor<br>space of each<br>habitable room | At least one<br>main wall with<br>a window<br>facing within<br>90 degrees of<br>due south | North<br>facing<br>gardens<br>avoided | Where possible living<br>rooms should face<br>southern or western<br>parts of the sky and<br>kitchens towards the<br>east | Encourages dwellings<br>to be dual aspect |
|-----------|--------------|--------------------------|----------------------|------------------------------|---------------------------------------------------------------------------|--------------------------------------------------|-----------------------------------------------------------------|----------------------------------------------------------------------------------------------------|-----------------------------------------------------------------------------------------------------------------------------------------|-------------------------------------------------------------------------------------------------------------------|------------------------------------------------------------------------------------------|-----------------------------------------|-----------------------------------------------|-----------------------------------------------------------------------------------------------------------------------------------|-------------------------------------------------------|-----------------------------------------------|----------------------------------------------------------------------------------------------------------------------------------------------------------------------------|-------------------------------------------------------------------------------|--------------------------------------------------------------------------------|------------------------------------------------------------------------------------------|---|---------------------------------------------------------------------------------------------------------------------------------------|-------------------------------------------------------------------------------------------|---------------------------------------|---------------------------------------------------------------------------------------------------------------------------|-------------------------------------------|
|           |              |                          |                      |                              |                                                                           |                                                  |                                                                 |                                                                                                    |                                                                                                                                         |                                                                                                                   |                                                                                          |                                         |                                               |                                                                                                                                   |                                                       |                                               |                                                                                                                                                                            |                                                                               |                                                                                |                                                                                          |   |                                                                                                                                       |                                                                                           |                                       |                                                                                                                           |                                           |
| Block A   |              | ,                        | ,                    |                              |                                                                           |                                                  | ,                                                               |                                                                                                    | ,                                                                                                                                       |                                                                                                                   |                                                                                          | ,                                       |                                               |                                                                                                                                   | ,                                                     |                                               | ,                                                                                                                                                                          | ,                                                                             |                                                                                |                                                                                          |   |                                                                                                                                       |                                                                                           |                                       | Living room faces                                                                                                         |                                           |
| 1         | 1B2P         | -                        | 1                    | 4                            | Kitchen                                                                   | 1                                                | 1                                                               | 1                                                                                                  | 4                                                                                                                                       | ₫                                                                                                                 | -                                                                                        | 1                                       | N-A                                           | N-A                                                                                                                               | 1                                                     | N-A                                           | -                                                                                                                                                                          | 1                                                                             | N-A                                                                            | N-A                                                                                      | 4 | -                                                                                                                                     | 7                                                                                         | 4                                     | Living room faces south                                                                                                   | •                                         |
| 2         | 1B2P         | ·                        |                      | Ť                            | Kitchen                                                                   |                                                  |                                                                 |                                                                                                    |                                                                                                                                         | No - however<br>client has<br>confirmed layout<br>is acceptable for<br>private unit                               |                                                                                          |                                         | N-A                                           | N-A                                                                                                                               |                                                       | N-A                                           | Ť                                                                                                                                                                          | Ť                                                                             | N-A                                                                            | N-A                                                                                      |   | Ť                                                                                                                                     | Ť                                                                                         |                                       | Living room faces south                                                                                                   | Not dual aspect - 1<br>bed unit           |
| 3         | 3B5P         | 4                        | 4                    | 4                            | Kitchen                                                                   | 4                                                | 1                                                               | 4                                                                                                  | 8                                                                                                                                       | 1                                                                                                                 | 4                                                                                        | 4                                       | 4                                             | 4                                                                                                                                 | 9                                                     | 1                                             | N-A                                                                                                                                                                        | 1                                                                             | 1                                                                              | 1                                                                                        | 1 | 1                                                                                                                                     | No but double aspect unit                                                                 | 1                                     |                                                                                                                           | 1                                         |
| 4         | 2B3P         | 1                        | 1                    | 1                            | Kitchen                                                                   | 1                                                | 1                                                               | 1                                                                                                  | <i>J.</i>                                                                                                                               | 1                                                                                                                 | 1                                                                                        | 1                                       | N-A                                           | N-A                                                                                                                               | 1                                                     | N-A                                           |                                                                                                                                                                            | 1                                                                             | N-A                                                                            | N-A                                                                                      | 1 | 1                                                                                                                                     | aspect unit                                                                               | 1                                     | Kitchen faces east<br>Kitchen faces east                                                                                  |                                           |
| 5         | 2B4P         | 1                        | 4                    | 1                            | Kitchen                                                                   | 1                                                | 1                                                               | 1                                                                                                  | 1                                                                                                                                       | 1                                                                                                                 | 4                                                                                        | 1                                       | Bathroom and en-<br>suite                     | N-A                                                                                                                               | -                                                     | N-A                                           |                                                                                                                                                                            | 1                                                                             | N-A                                                                            | N-A                                                                                      | - | 1                                                                                                                                     | No                                                                                        | 1                                     | Kitchen faces east                                                                                                        | No                                        |
| 6         | 3B5P         |                          |                      |                              | Kitchen                                                                   | ,                                                |                                                                 | •                                                                                                  | *                                                                                                                                       |                                                                                                                   |                                                                                          | •                                       | Bathroom and ensuite                          | N-A                                                                                                                               |                                                       |                                               | N-A                                                                                                                                                                        |                                                                               | Not at ground,<br>but easy access<br>to private and<br>shared amenity<br>space | Not at ground, but<br>easy access to<br>private and shared<br>amenity space              |   |                                                                                                                                       |                                                                                           |                                       | Living room faces south                                                                                                   |                                           |
| 7         | 3B5P         | 1                        | •                    |                              | Kitchen                                                                   | ,                                                | 1                                                               | 1                                                                                                  | 1                                                                                                                                       |                                                                                                                   |                                                                                          | 1                                       | Bathroom and ensuite                          | N-A                                                                                                                               |                                                       |                                               | N-A                                                                                                                                                                        | 4                                                                             | Not at ground,<br>but easy access<br>to private and<br>shared amenity<br>space | Not at ground, but<br>easy access to<br>private and shared<br>amenity space              |   |                                                                                                                                       | 1                                                                                         | 1                                     | Living room faces<br>west                                                                                                 |                                           |
| 8         | 1B2P         |                          |                      |                              | Kitchen                                                                   | •                                                |                                                                 | •                                                                                                  | •                                                                                                                                       | No - however<br>client has<br>confirmed layout<br>is acceptable for<br>private unit                               |                                                                                          | *                                       | N-A                                           | N-A                                                                                                                               |                                                       | N-A                                           |                                                                                                                                                                            |                                                                               | N-A                                                                            | N-A                                                                                      |   |                                                                                                                                       | •                                                                                         | 1                                     | Living room faces<br>west                                                                                                 | Not dual aspect - 1<br>bed unit           |
| 9         | Studio       | 1                        | 1                    | 1                            | Kitchen                                                                   | 1                                                | 1                                                               | 1                                                                                                  | 1                                                                                                                                       | N-A                                                                                                               | 1                                                                                        | 1                                       | N-A                                           | N-A                                                                                                                               | -                                                     | N-A                                           | -                                                                                                                                                                          | 4                                                                             | N-A                                                                            | N-A                                                                                      | 1 | 4                                                                                                                                     | 4                                                                                         | 1                                     | Living room faces<br>west                                                                                                 | Not dual aspect -<br>studio               |
| 10        | 3B5P WCH     |                          |                      |                              | Kitchen                                                                   | 1                                                | 1                                                               | 1                                                                                                  | 1                                                                                                                                       | 1                                                                                                                 | 4                                                                                        | 1                                       | 1                                             | 4                                                                                                                                 | 1                                                     | 1                                             | N-A                                                                                                                                                                        | 1                                                                             | 1                                                                              | 4                                                                                        |   | 4                                                                                                                                     | 4                                                                                         | 1                                     | Living room faces<br>west                                                                                                 |                                           |
| 11        | 3B5P         | 1                        | 3                    | 1                            | Kitchen                                                                   | 4                                                | *                                                               | 4                                                                                                  | 4                                                                                                                                       | •                                                                                                                 | 4                                                                                        | ď                                       | -                                             | 4                                                                                                                                 | 4                                                     | 4                                             | N-A                                                                                                                                                                        | 4                                                                             | N-A                                                                            | N-A                                                                                      | - |                                                                                                                                       | No but double<br>aspect unit                                                              | *                                     | Kitchen faces east                                                                                                        | . 🐔                                       |
| 12        | 2B3P         | 1                        |                      | 1                            | Kitchen                                                                   | 4                                                | 4                                                               | 4,                                                                                                 | 4                                                                                                                                       | 1                                                                                                                 | 4                                                                                        | 1                                       | N-A<br>Bathroom and en-                       | N-A                                                                                                                               | 4                                                     | N-A                                           |                                                                                                                                                                            | 4                                                                             | N-A                                                                            | N-A                                                                                      | 1 | 4                                                                                                                                     | 1                                                                                         | 4                                     | Kitchen faces east                                                                                                        |                                           |
| 13        | 2B4P         | -                        | 1                    | 1                            | Kitchen                                                                   | -                                                | 1                                                               | -                                                                                                  | -                                                                                                                                       | 1                                                                                                                 | -                                                                                        | 1                                       | suite<br>Bathroom and en-                     | N-A                                                                                                                               | -                                                     | N-A                                           |                                                                                                                                                                            | 1                                                                             | N-A                                                                            | N-A                                                                                      | - | -                                                                                                                                     | No                                                                                        | 1                                     | Kitchen faces east<br>Living room faces                                                                                   | No                                        |
| 14        | 3B5P<br>3B5P | 1                        | 8                    | 1                            | Kitchen<br>Kitchen                                                        | -                                                | 1                                                               | 1                                                                                                  | 1                                                                                                                                       | -                                                                                                                 | 1                                                                                        | 1                                       | suite<br>Bathroom and en-                     | N-A<br>N-A                                                                                                                        | -                                                     | 7                                             | N-A<br>N-A                                                                                                                                                                 | -                                                                             | N-A<br>N-A                                                                     | N-A<br>N-A                                                                               | - | -                                                                                                                                     | -                                                                                         | 7                                     | south Living room faces                                                                                                   |                                           |
| 16        | 2B4P         | 1                        | 1                    | 1                            | Kitchen                                                                   | 1                                                | 1                                                               | 1                                                                                                  | 1                                                                                                                                       |                                                                                                                   | 1                                                                                        | 1                                       | suite<br>Bathroom and en-                     | N-A                                                                                                                               | -                                                     | N-A                                           | N-A                                                                                                                                                                        | 1                                                                             | N-A                                                                            | N-A                                                                                      | 1 | 1                                                                                                                                     | 1                                                                                         | 1                                     | west<br>Living room faces                                                                                                 | -                                         |
| 17        | 1B2P WCH     | 1                        | 1                    | 1                            | Kitchen                                                                   | 1                                                | 1                                                               | 1                                                                                                  | 1                                                                                                                                       | 1                                                                                                                 | 1                                                                                        | 1                                       | suite<br>N-A                                  | N-A                                                                                                                               | 7                                                     | N-A                                           | 7                                                                                                                                                                          | 7                                                                             | N-A                                                                            | N-A                                                                                      | 7 | 1                                                                                                                                     | 1                                                                                         | 1                                     | west Living room faces                                                                                                    | Not dual aspect - 1                       |
| 18        | 3B5P         | 1                        | 1                    | 1                            | Kitchen                                                                   | 1                                                | 1                                                               | 1                                                                                                  | 4                                                                                                                                       | 1                                                                                                                 | 1                                                                                        | 1                                       | 1                                             | 1                                                                                                                                 | 1                                                     | 1                                             | N-A                                                                                                                                                                        | 1                                                                             | N-A                                                                            | N-A                                                                                      | 1 | 1                                                                                                                                     | 1                                                                                         | 1                                     | west Living room faces west                                                                                               | bed unit                                  |
| 19        | 3B5P         | 1                        | 4                    | 4                            | Kitchen                                                                   | 1                                                | 1                                                               | 1                                                                                                  | 1                                                                                                                                       | 1                                                                                                                 | 1                                                                                        | 4                                       | 1                                             | 1                                                                                                                                 | 1                                                     | 1                                             | N-A                                                                                                                                                                        | 1                                                                             | N-A                                                                            | N-A                                                                                      | 4 | 4                                                                                                                                     | No but double aspect unit                                                                 | 1                                     |                                                                                                                           | 4                                         |
| 20        | 2B3P         | 1                        | 1                    | 1                            | Kitchen                                                                   | 1                                                | 1                                                               | 1                                                                                                  | 1                                                                                                                                       | 1                                                                                                                 | 1                                                                                        | 1                                       | N-A                                           | N-A                                                                                                                               | 1                                                     | N-A                                           | 1                                                                                                                                                                          | 1                                                                             | N-A                                                                            | N-A                                                                                      | 1 | 6                                                                                                                                     | - J                                                                                       | 1                                     | Kitchen faces east<br>Kitchen faces east                                                                                  | 4                                         |
| 21        | 2B4P         | 4                        | 9                    | 4                            | Kitchen                                                                   | 1                                                | 1                                                               | 4                                                                                                  | 4                                                                                                                                       | 4                                                                                                                 | 1                                                                                        | 1                                       | Bathroom and en-<br>suite                     | N-A                                                                                                                               | 4                                                     | N-A                                           | 4                                                                                                                                                                          | 1                                                                             | N-A                                                                            | N-A                                                                                      | 1 | 1                                                                                                                                     | No                                                                                        | 1                                     | Kitchen faces east                                                                                                        | No                                        |
| 22        | 3B5P         | 4                        | 4                    | 1                            | Kitchen                                                                   | 1                                                | *                                                               | 4                                                                                                  | *                                                                                                                                       | <b>V</b>                                                                                                          | 1                                                                                        | 4                                       | Bathroom and en-<br>suite<br>Bathroom and en- | N-A                                                                                                                               | 1                                                     | 4                                             | N-A                                                                                                                                                                        | 4                                                                             | N-A                                                                            | N-A                                                                                      | 4 | 1                                                                                                                                     | 1                                                                                         | 1                                     | Living room faces<br>south<br>Living room faces                                                                           | 1                                         |
| 23        | 3B5P<br>2B4P | 1                        | 4                    | 4                            | Kitchen<br>Kitchen                                                        | 1                                                | 1                                                               | 1                                                                                                  | 1                                                                                                                                       | 1                                                                                                                 | 7                                                                                        | 4                                       | suite<br>Bathroom and en-                     | N-A<br>N-A                                                                                                                        | -                                                     | N-A                                           | N-A                                                                                                                                                                        | 7                                                                             | N-A<br>N-A                                                                     | N-A<br>N-A                                                                               | 4 | -                                                                                                                                     | 7                                                                                         | 1                                     | west Living room faces                                                                                                    | -                                         |
| 25        | 1B2P         | 1                        | 1                    | 1                            | Kitchen                                                                   | 1                                                | 1                                                               | -                                                                                                  | 1                                                                                                                                       | 1                                                                                                                 | 1                                                                                        | 1                                       | suite<br>N-A                                  | N-A                                                                                                                               | -                                                     | N-A                                           | -                                                                                                                                                                          | 7                                                                             | N-A                                                                            | N-A                                                                                      | 1 | 7                                                                                                                                     | 1                                                                                         | 1                                     | west<br>Living room faces                                                                                                 | Not dual aspect - 1                       |
| 26        | 3B5P         |                          |                      | -                            | Kitchen                                                                   | No                                               | •                                                               | •                                                                                                  | 1                                                                                                                                       | -                                                                                                                 | 1                                                                                        | 1                                       | N-A                                           | N-A                                                                                                                               | 1                                                     | N-A                                           | N-A                                                                                                                                                                        |                                                                               | Not at ground,<br>but easy access<br>to private and<br>shared amenity<br>space | Not at ground, but<br>easy access to<br>private and shared<br>amenity space              | • | 7                                                                                                                                     | 1                                                                                         | 1                                     | west Living room faces west                                                                                               | bed unit                                  |