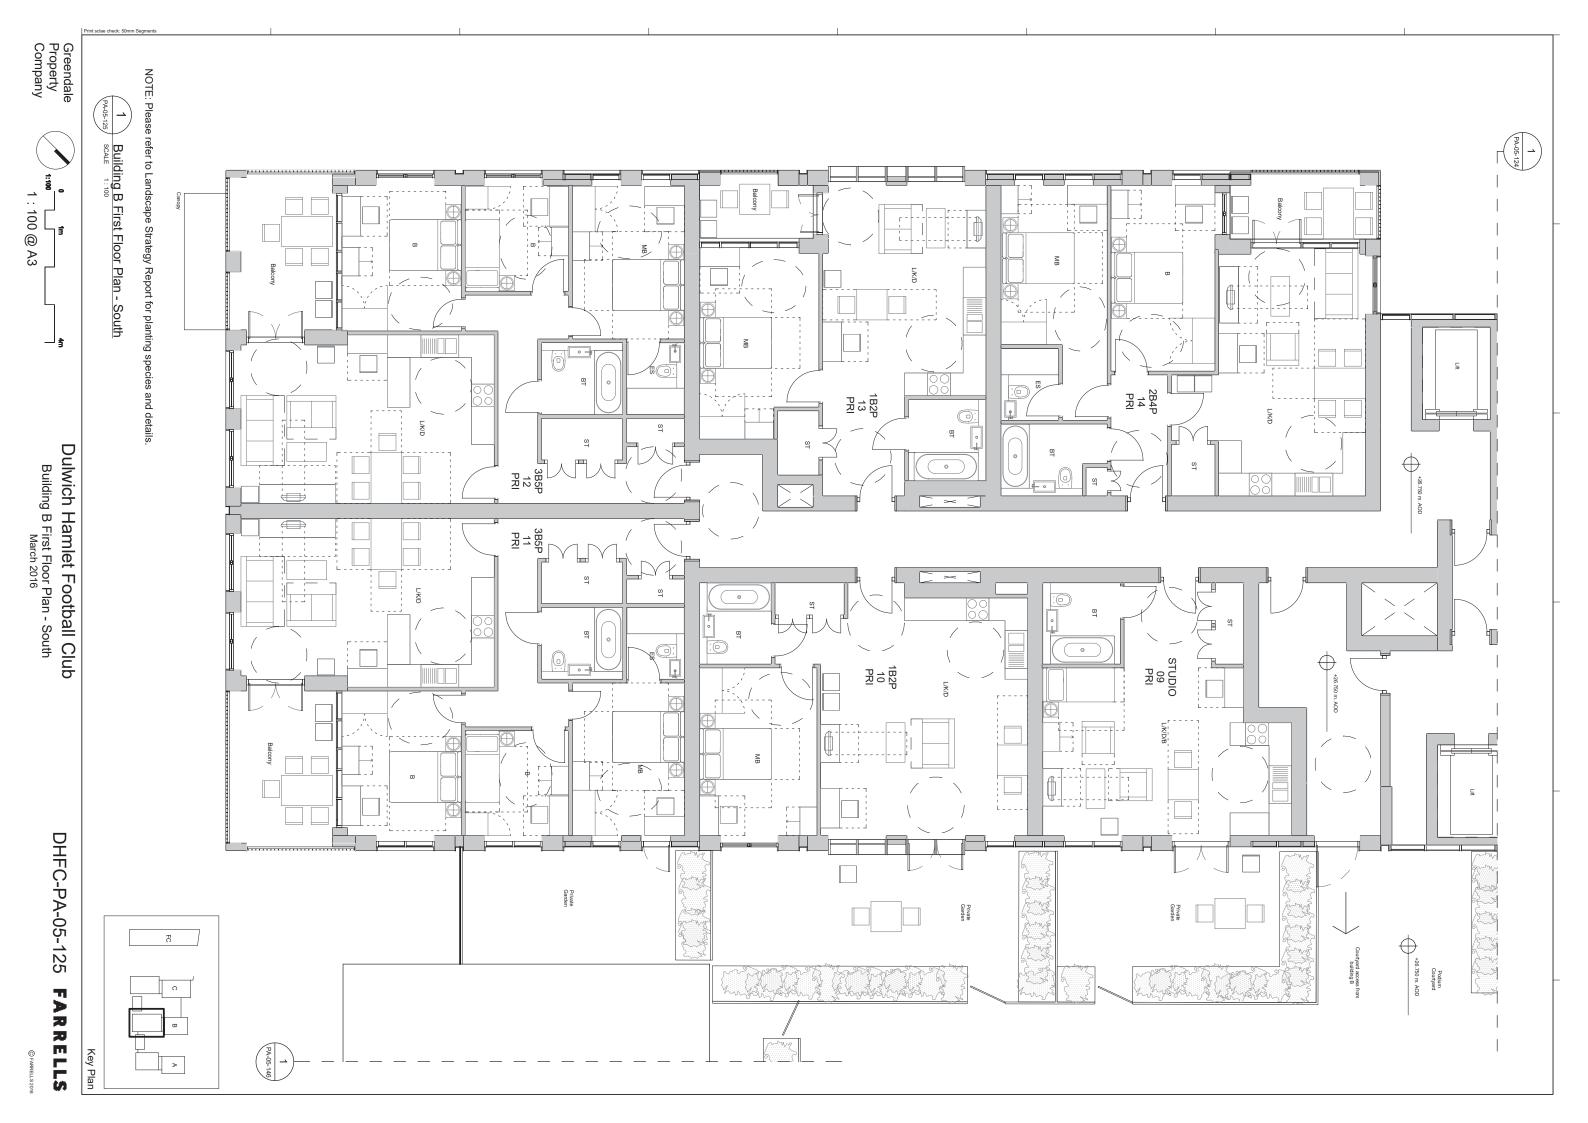

| STANDARDS | Unit Type    | Minimum<br>dwelling size | Minimum<br>room size | Minimum<br>ceiling<br>height | Have natural<br>light and<br>ventilation in<br>kitchens and<br>bathrooms* | Minimise noise<br>nuisance by<br>stacking floors | All habitable<br>rooms have<br>access to<br>natural<br>daylight | All principle<br>living rooms and<br>bedrooms<br>should have<br>vertical<br>windows for<br>outlook | New dwellings should<br>be provided with an<br>entrance lobby or hall<br>and ensure entry is<br>not directly onto a<br>flight of stairs | Access to<br>bedrooms and<br>bathrooms should<br>be from a<br>circulation area,<br>not solely off<br>another room | Kitchens located off living rooms or dining rooms must have satisfactory means of escape | WCs and<br>kitchens to<br>have adequate | have a separate WC and bathroom.              | All affordbable<br>dwellings with<br>three or more<br>bedrooms should<br>have kitchen that<br>is separate from<br>the living room | Private<br>amenity not<br>accessed<br>from<br>bedroom | Units with 3+<br>bedrooms<br>provide<br>10sqm | Units with up to 2<br>bedrooms ideally provide<br>10sqm of amenity space -<br>if this isn't achieved<br>remaining area should be<br>added to the communal<br>amenity space | Balconies,<br>terraces and<br>roof gardens<br>must be a<br>minimum of<br>3sqm | located at ground                                                              | Family units to be<br>located at ground<br>level to ensure<br>access to amenity<br>space |   | Area of glazing<br>capable of being<br>opened<br>equivalent to at<br>least 5% of<br>internal floor<br>space of each<br>habitable room | At least one<br>main wall with<br>a window<br>facing within<br>90 degrees of<br>due south | North<br>facing<br>gardens<br>avoided | Where possible living<br>rooms should face<br>southern or western<br>parts of the sky and<br>kitchens towards the<br>east | Encourages dwellings<br>to be dual aspect |
|-----------|--------------|--------------------------|----------------------|------------------------------|---------------------------------------------------------------------------|--------------------------------------------------|-----------------------------------------------------------------|----------------------------------------------------------------------------------------------------|-----------------------------------------------------------------------------------------------------------------------------------------|-------------------------------------------------------------------------------------------------------------------|------------------------------------------------------------------------------------------|-----------------------------------------|-----------------------------------------------|-----------------------------------------------------------------------------------------------------------------------------------|-------------------------------------------------------|-----------------------------------------------|----------------------------------------------------------------------------------------------------------------------------------------------------------------------------|-------------------------------------------------------------------------------|--------------------------------------------------------------------------------|------------------------------------------------------------------------------------------|---|---------------------------------------------------------------------------------------------------------------------------------------|-------------------------------------------------------------------------------------------|---------------------------------------|---------------------------------------------------------------------------------------------------------------------------|-------------------------------------------|
|           |              |                          |                      |                              |                                                                           |                                                  |                                                                 |                                                                                                    |                                                                                                                                         |                                                                                                                   |                                                                                          |                                         |                                               |                                                                                                                                   |                                                       |                                               |                                                                                                                                                                            |                                                                               |                                                                                |                                                                                          |   |                                                                                                                                       |                                                                                           |                                       |                                                                                                                           |                                           |
| Block A   |              | ,                        | ,                    |                              |                                                                           |                                                  | ,                                                               |                                                                                                    | ,                                                                                                                                       |                                                                                                                   |                                                                                          | ,                                       |                                               |                                                                                                                                   | ,                                                     |                                               | ,                                                                                                                                                                          | ,                                                                             |                                                                                |                                                                                          |   |                                                                                                                                       |                                                                                           |                                       | Living room faces                                                                                                         |                                           |
| 1         | 1B2P         | -                        | 1                    | 4                            | Kitchen                                                                   | 1                                                | 1                                                               | 1                                                                                                  | 4                                                                                                                                       | ₫                                                                                                                 | -                                                                                        | 1                                       | N-A                                           | N-A                                                                                                                               | 1                                                     | N-A                                           | -                                                                                                                                                                          | 1                                                                             | N-A                                                                            | N-A                                                                                      | 4 | -                                                                                                                                     | 7                                                                                         | 4                                     | Living room faces south                                                                                                   | •                                         |
| 2         | 1B2P         | ·                        |                      | Ť                            | Kitchen                                                                   |                                                  |                                                                 |                                                                                                    |                                                                                                                                         | No - however<br>client has<br>confirmed layout<br>is acceptable for<br>private unit                               |                                                                                          |                                         | N-A                                           | N-A                                                                                                                               |                                                       | N-A                                           | Ť                                                                                                                                                                          | Ť                                                                             | N-A                                                                            | N-A                                                                                      |   | Ť                                                                                                                                     | Ť                                                                                         |                                       | Living room faces south                                                                                                   | Not dual aspect - 1<br>bed unit           |
| 3         | 3B5P         | 4                        | 4                    | 4                            | Kitchen                                                                   | 4                                                | 1                                                               | 4                                                                                                  | 8                                                                                                                                       | 1                                                                                                                 | 4                                                                                        | 4                                       | 4                                             | 4                                                                                                                                 | 9                                                     | 1                                             | N-A                                                                                                                                                                        | 1                                                                             | 1                                                                              | 1                                                                                        | 1 | 1                                                                                                                                     | No but double aspect unit                                                                 | 1                                     |                                                                                                                           | 1                                         |
| 4         | 2B3P         | 1                        | 1                    | 1                            | Kitchen                                                                   | 1                                                | 1                                                               | 1                                                                                                  | <i>J.</i>                                                                                                                               | 1                                                                                                                 | 1                                                                                        | 1                                       | N-A                                           | N-A                                                                                                                               | 1                                                     | N-A                                           |                                                                                                                                                                            | 1                                                                             | N-A                                                                            | N-A                                                                                      | 1 | 1                                                                                                                                     | aspect unit                                                                               | 1                                     | Kitchen faces east<br>Kitchen faces east                                                                                  |                                           |
| 5         | 2B4P         | 1                        | 4                    | 1                            | Kitchen                                                                   | 1                                                | 1                                                               | 1                                                                                                  | 1                                                                                                                                       | 1                                                                                                                 | 4                                                                                        | 1                                       | Bathroom and en-<br>suite                     | N-A                                                                                                                               | -                                                     | N-A                                           |                                                                                                                                                                            | 1                                                                             | N-A                                                                            | N-A                                                                                      | - | 1                                                                                                                                     | No                                                                                        | 1                                     | Kitchen faces east                                                                                                        | No                                        |
| 6         | 3B5P         |                          |                      |                              | Kitchen                                                                   | ,                                                |                                                                 | •                                                                                                  | *                                                                                                                                       |                                                                                                                   |                                                                                          | •                                       | Bathroom and ensuite                          | N-A                                                                                                                               |                                                       |                                               | N-A                                                                                                                                                                        |                                                                               | Not at ground,<br>but easy access<br>to private and<br>shared amenity<br>space | Not at ground, but<br>easy access to<br>private and shared<br>amenity space              |   |                                                                                                                                       |                                                                                           |                                       | Living room faces south                                                                                                   |                                           |
| 7         | 3B5P         | 1                        | •                    |                              | Kitchen                                                                   | ,                                                | 1                                                               | 1                                                                                                  | 1                                                                                                                                       |                                                                                                                   |                                                                                          | 1                                       | Bathroom and ensuite                          | N-A                                                                                                                               |                                                       |                                               | N-A                                                                                                                                                                        | 4                                                                             | Not at ground,<br>but easy access<br>to private and<br>shared amenity<br>space | Not at ground, but<br>easy access to<br>private and shared<br>amenity space              |   |                                                                                                                                       | 1                                                                                         | 1                                     | Living room faces<br>west                                                                                                 |                                           |
| 8         | 1B2P         |                          |                      |                              | Kitchen                                                                   | •                                                |                                                                 | •                                                                                                  | •                                                                                                                                       | No - however<br>client has<br>confirmed layout<br>is acceptable for<br>private unit                               |                                                                                          | *                                       | N-A                                           | N-A                                                                                                                               |                                                       | N-A                                           |                                                                                                                                                                            |                                                                               | N-A                                                                            | N-A                                                                                      |   |                                                                                                                                       | •                                                                                         | 1                                     | Living room faces<br>west                                                                                                 | Not dual aspect - 1<br>bed unit           |
| 9         | Studio       | 1                        | 1                    | 1                            | Kitchen                                                                   | 1                                                | 1                                                               | 1                                                                                                  | 1                                                                                                                                       | N-A                                                                                                               | 1                                                                                        | 1                                       | N-A                                           | N-A                                                                                                                               | -                                                     | N-A                                           | -                                                                                                                                                                          | 4                                                                             | N-A                                                                            | N-A                                                                                      | 1 | 4                                                                                                                                     | 4                                                                                         | 1                                     | Living room faces<br>west                                                                                                 | Not dual aspect -<br>studio               |
| 10        | 3B5P WCH     |                          |                      |                              | Kitchen                                                                   | 1                                                | 1                                                               | 1                                                                                                  | 1                                                                                                                                       | 1                                                                                                                 | 4                                                                                        | 1                                       | 1                                             | 4                                                                                                                                 | 1                                                     | 1                                             | N-A                                                                                                                                                                        | 1                                                                             | 1                                                                              | 4                                                                                        |   | 4                                                                                                                                     | 4                                                                                         | 1                                     | Living room faces<br>west                                                                                                 |                                           |
| 11        | 3B5P         | 1                        | 3                    | 1                            | Kitchen                                                                   | 4                                                | *                                                               | 4                                                                                                  | 4                                                                                                                                       | •                                                                                                                 | 4                                                                                        | ď                                       | -                                             | 4                                                                                                                                 | 4                                                     | 4                                             | N-A                                                                                                                                                                        | 4                                                                             | N-A                                                                            | N-A                                                                                      | - |                                                                                                                                       | No but double<br>aspect unit                                                              | *                                     | Kitchen faces east                                                                                                        | . 🐔                                       |
| 12        | 2B3P         | 1                        |                      | 1                            | Kitchen                                                                   | 4                                                | 4                                                               | 4,                                                                                                 | 4                                                                                                                                       | 1                                                                                                                 | 4                                                                                        | 1                                       | N-A<br>Bathroom and en-                       | N-A                                                                                                                               | 4                                                     | N-A                                           |                                                                                                                                                                            | 4                                                                             | N-A                                                                            | N-A                                                                                      | 1 | 4                                                                                                                                     | 1                                                                                         | 4                                     | Kitchen faces east                                                                                                        |                                           |
| 13        | 2B4P         | -                        | 1                    | 1                            | Kitchen                                                                   | -                                                | 1                                                               | -                                                                                                  | -                                                                                                                                       | 1                                                                                                                 | -                                                                                        | 1                                       | suite<br>Bathroom and en-                     | N-A                                                                                                                               | -                                                     | N-A                                           |                                                                                                                                                                            | 1                                                                             | N-A                                                                            | N-A                                                                                      | - | -                                                                                                                                     | No                                                                                        | 1                                     | Kitchen faces east<br>Living room faces                                                                                   | No                                        |
| 14        | 3B5P<br>3B5P | 1                        | 8                    | 1                            | Kitchen<br>Kitchen                                                        | -                                                | 1                                                               | 1                                                                                                  | 1                                                                                                                                       | -                                                                                                                 | 1                                                                                        | 1                                       | suite<br>Bathroom and en-                     | N-A<br>N-A                                                                                                                        | -                                                     | 7                                             | N-A<br>N-A                                                                                                                                                                 | -                                                                             | N-A<br>N-A                                                                     | N-A<br>N-A                                                                               | - | -                                                                                                                                     | -                                                                                         | 7                                     | south Living room faces                                                                                                   |                                           |
| 16        | 2B4P         | 1                        | 1                    | 1                            | Kitchen                                                                   | 1                                                | 1                                                               | 1                                                                                                  | 1                                                                                                                                       |                                                                                                                   | 1                                                                                        | 1                                       | suite<br>Bathroom and en-                     | N-A                                                                                                                               | -                                                     | N-A                                           | N-A                                                                                                                                                                        | 1                                                                             | N-A                                                                            | N-A                                                                                      | 1 | 1                                                                                                                                     | 1                                                                                         | 1                                     | west<br>Living room faces                                                                                                 | -                                         |
| 17        | 1B2P WCH     | 1                        | 1                    | 1                            | Kitchen                                                                   | 1                                                | 1                                                               | 1                                                                                                  | 1                                                                                                                                       | 1                                                                                                                 | 1                                                                                        | 1                                       | suite<br>N-A                                  | N-A                                                                                                                               | 7                                                     | N-A                                           | 7                                                                                                                                                                          | 7                                                                             | N-A                                                                            | N-A                                                                                      | 7 | 1                                                                                                                                     | 1                                                                                         | 1                                     | west Living room faces                                                                                                    | Not dual aspect - 1                       |
| 18        | 3B5P         | 1                        | 1                    | 1                            | Kitchen                                                                   | 1                                                | 1                                                               | 1                                                                                                  | 4                                                                                                                                       | 1                                                                                                                 | 1                                                                                        | 1                                       | 1                                             | 1                                                                                                                                 | 1                                                     | 1                                             | N-A                                                                                                                                                                        | 1                                                                             | N-A                                                                            | N-A                                                                                      | 1 | 1                                                                                                                                     | 1                                                                                         | 1                                     | west Living room faces west                                                                                               | bed unit                                  |
| 19        | 3B5P         | 1                        | 4                    | 4                            | Kitchen                                                                   | 1                                                | 1                                                               | 1                                                                                                  | 1                                                                                                                                       | 1                                                                                                                 | 1                                                                                        | 4                                       | 1                                             | 1                                                                                                                                 | 1                                                     | 1                                             | N-A                                                                                                                                                                        | 1                                                                             | N-A                                                                            | N-A                                                                                      | 4 | 4                                                                                                                                     | No but double aspect unit                                                                 | 1                                     |                                                                                                                           | 4                                         |
| 20        | 2B3P         | 1                        | 1                    | 1                            | Kitchen                                                                   | 1                                                | 1                                                               | 1                                                                                                  | 1                                                                                                                                       | 1                                                                                                                 | 1                                                                                        | 1                                       | N-A                                           | N-A                                                                                                                               | 1                                                     | N-A                                           | 1                                                                                                                                                                          | 1                                                                             | N-A                                                                            | N-A                                                                                      | 1 | 6                                                                                                                                     | - J                                                                                       | 1                                     | Kitchen faces east<br>Kitchen faces east                                                                                  | 4                                         |
| 21        | 2B4P         | 4                        | 9                    | 4                            | Kitchen                                                                   | 1                                                | 1                                                               | 4                                                                                                  | 4                                                                                                                                       | 4                                                                                                                 | 1                                                                                        | 1                                       | Bathroom and en-<br>suite                     | N-A                                                                                                                               | 4                                                     | N-A                                           | 4                                                                                                                                                                          | 1                                                                             | N-A                                                                            | N-A                                                                                      | 1 | 1                                                                                                                                     | No                                                                                        | 1                                     | Kitchen faces east                                                                                                        | No                                        |
| 22        | 3B5P         | 4                        | 4                    | 1                            | Kitchen                                                                   | 1                                                | *                                                               | 4                                                                                                  | *                                                                                                                                       | <b>V</b>                                                                                                          | 1                                                                                        | 4                                       | Bathroom and en-<br>suite<br>Bathroom and en- | N-A                                                                                                                               | 1                                                     | 4                                             | N-A                                                                                                                                                                        | 4                                                                             | N-A                                                                            | N-A                                                                                      | 4 | 1                                                                                                                                     | 1                                                                                         | 1                                     | Living room faces<br>south<br>Living room faces                                                                           | 1                                         |
| 23        | 3B5P<br>2B4P | 1                        | 4                    | 4                            | Kitchen<br>Kitchen                                                        | 1                                                | 1                                                               | 1                                                                                                  | 1                                                                                                                                       | 1                                                                                                                 | 7                                                                                        | 4                                       | suite<br>Bathroom and en-                     | N-A<br>N-A                                                                                                                        | -                                                     | N-A                                           | N-A                                                                                                                                                                        | 7                                                                             | N-A<br>N-A                                                                     | N-A<br>N-A                                                                               | 4 | -                                                                                                                                     | 7                                                                                         | 1                                     | west Living room faces                                                                                                    | -                                         |
| 25        | 1B2P         | 1                        | 1                    | 1                            | Kitchen                                                                   | 1                                                | 1                                                               | -                                                                                                  | 1                                                                                                                                       | 1                                                                                                                 | 1                                                                                        | 1                                       | suite<br>N-A                                  | N-A                                                                                                                               | -                                                     | N-A                                           | -                                                                                                                                                                          | 7                                                                             | N-A                                                                            | N-A                                                                                      | 1 | 7                                                                                                                                     | 1                                                                                         | 1                                     | west<br>Living room faces                                                                                                 | Not dual aspect - 1                       |
| 26        | 3B5P         |                          |                      | -                            | Kitchen                                                                   | No                                               | •                                                               | •                                                                                                  | 1                                                                                                                                       | -                                                                                                                 | 1                                                                                        | 1                                       | N-A                                           | N-A                                                                                                                               | 1                                                     | N-A                                           | N-A                                                                                                                                                                        |                                                                               | Not at ground,<br>but easy access<br>to private and<br>shared amenity<br>space | Not at ground, but<br>easy access to<br>private and shared<br>amenity space              | • | 7                                                                                                                                     | 1                                                                                         | 1                                     | west Living room faces west                                                                                               | bed unit                                  |