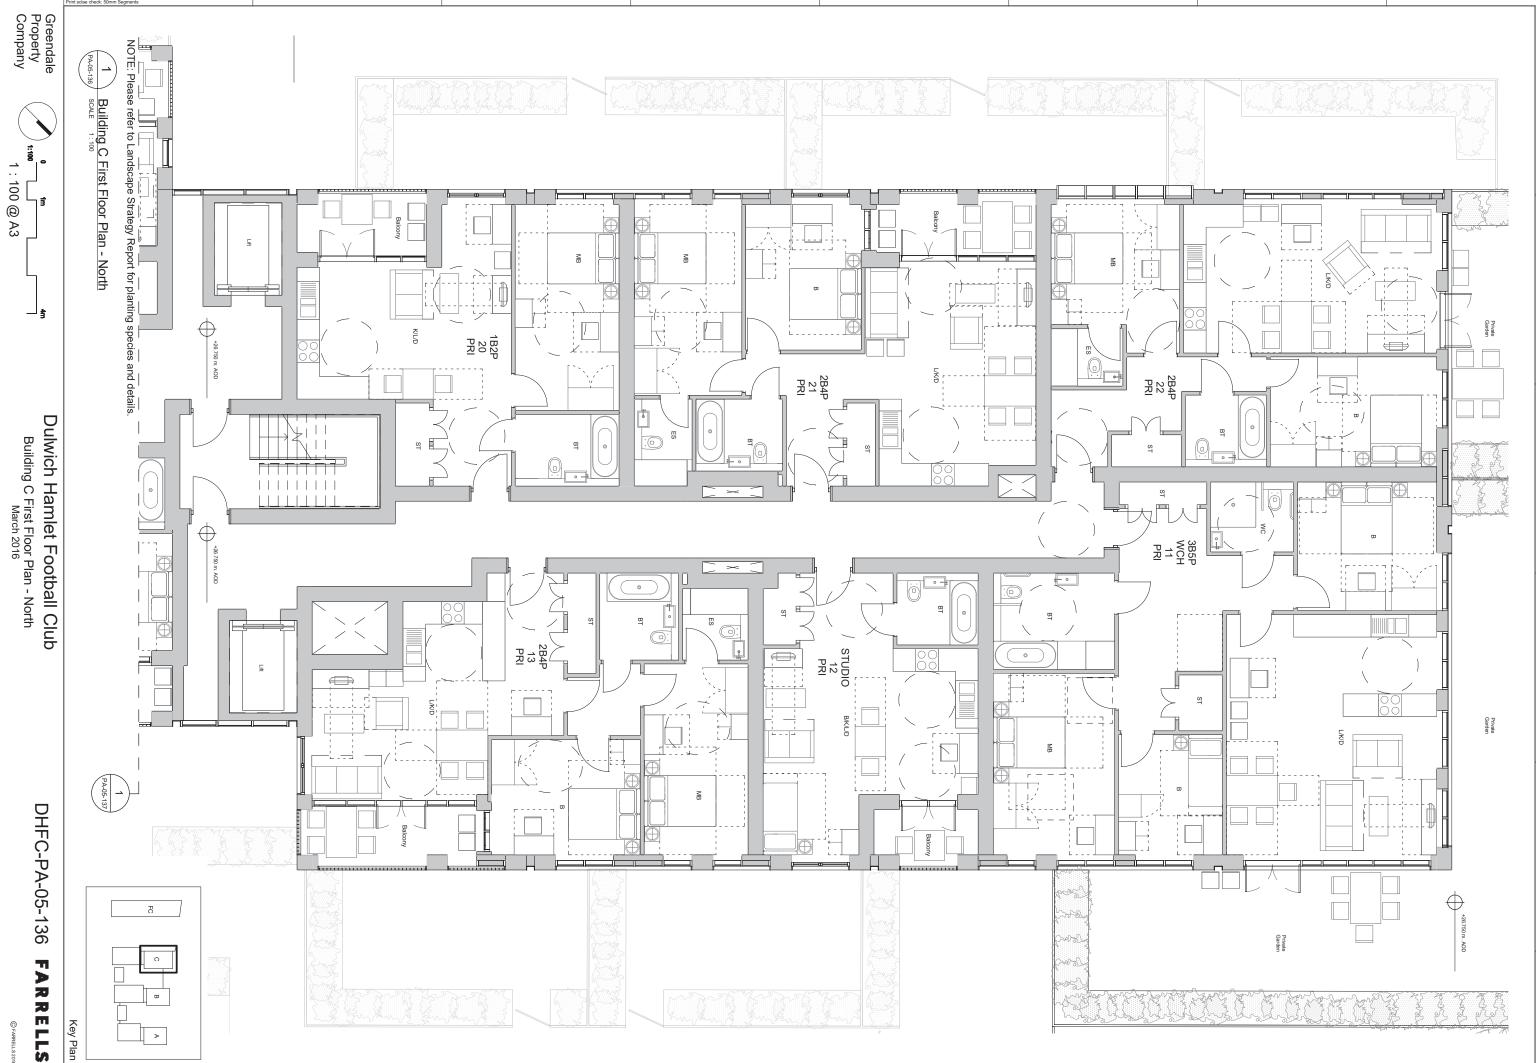

| STANDARDS | Unit Type    | Minimum<br>dwelling size | Minimum<br>room size | Minimum<br>ceiling<br>height | Have natural<br>light and<br>ventilation in<br>kitchens and<br>bathrooms* | Minimise noise<br>nuisance by<br>stacking floors | All habitable<br>rooms have<br>access to<br>natural<br>daylight | All principle<br>living rooms and<br>bedrooms<br>should have<br>vertical<br>windows for<br>outlook | New dwellings should<br>be provided with an<br>entrance lobby or hall<br>and ensure entry is<br>not directly onto a<br>flight of stairs | Access to<br>bedrooms and<br>bathrooms should<br>be from a<br>circulation area,<br>not solely off<br>another room | Kitchens located off living rooms or dining rooms must have satisfactory means of escape | WCs and<br>kitchens to<br>have adequate | have a separate WC and bathroom.              | All affordbable<br>dwellings with<br>three or more<br>bedrooms should<br>have kitchen that<br>is separate from<br>the living room | Private<br>amenity not<br>accessed<br>from<br>bedroom | Units with 3+<br>bedrooms<br>provide<br>10sqm | Units with up to 2<br>bedrooms ideally provide<br>10sqm of amenity space -<br>if this isn't achieved<br>remaining area should be<br>added to the communal<br>amenity space | Balconies,<br>terraces and<br>roof gardens<br>must be a<br>minimum of<br>3sqm | located at ground                                                              | Family units to be<br>located at ground<br>level to ensure<br>access to amenity<br>space |   | Area of glazing<br>capable of being<br>opened<br>equivalent to at<br>least 5% of<br>internal floor<br>space of each<br>habitable room | At least one<br>main wall with<br>a window<br>facing within<br>90 degrees of<br>due south | North<br>facing<br>gardens<br>avoided | Where possible living<br>rooms should face<br>southern or western<br>parts of the sky and<br>kitchens towards the<br>east | Encourages dwellings<br>to be dual aspect |
|-----------|--------------|--------------------------|----------------------|------------------------------|---------------------------------------------------------------------------|--------------------------------------------------|-----------------------------------------------------------------|----------------------------------------------------------------------------------------------------|-----------------------------------------------------------------------------------------------------------------------------------------|-------------------------------------------------------------------------------------------------------------------|------------------------------------------------------------------------------------------|-----------------------------------------|-----------------------------------------------|-----------------------------------------------------------------------------------------------------------------------------------|-------------------------------------------------------|-----------------------------------------------|----------------------------------------------------------------------------------------------------------------------------------------------------------------------------|-------------------------------------------------------------------------------|--------------------------------------------------------------------------------|------------------------------------------------------------------------------------------|---|---------------------------------------------------------------------------------------------------------------------------------------|-------------------------------------------------------------------------------------------|---------------------------------------|---------------------------------------------------------------------------------------------------------------------------|-------------------------------------------|
|           |              |                          |                      |                              |                                                                           |                                                  |                                                                 |                                                                                                    |                                                                                                                                         |                                                                                                                   |                                                                                          |                                         |                                               |                                                                                                                                   |                                                       |                                               |                                                                                                                                                                            |                                                                               |                                                                                |                                                                                          |   |                                                                                                                                       |                                                                                           |                                       |                                                                                                                           |                                           |
| Block A   |              | ,                        | ,                    |                              |                                                                           |                                                  | ,                                                               |                                                                                                    | ,                                                                                                                                       |                                                                                                                   |                                                                                          | ,                                       |                                               |                                                                                                                                   | ,                                                     |                                               | ,                                                                                                                                                                          | ,                                                                             |                                                                                |                                                                                          |   |                                                                                                                                       |                                                                                           |                                       | Living room faces                                                                                                         |                                           |
| 1         | 1B2P         | -                        | 1                    | 4                            | Kitchen                                                                   | 1                                                | 1                                                               | 1                                                                                                  | 4                                                                                                                                       | ₫                                                                                                                 | -                                                                                        | 1                                       | N-A                                           | N-A                                                                                                                               | 1                                                     | N-A                                           | -                                                                                                                                                                          | 1                                                                             | N-A                                                                            | N-A                                                                                      | 4 | -                                                                                                                                     | 7                                                                                         | 4                                     | Living room faces south                                                                                                   | •                                         |
| 2         | 1B2P         | ·                        |                      | Ť                            | Kitchen                                                                   |                                                  |                                                                 |                                                                                                    |                                                                                                                                         | No - however<br>client has<br>confirmed layout<br>is acceptable for<br>private unit                               |                                                                                          |                                         | N-A                                           | N-A                                                                                                                               |                                                       | N-A                                           | Ť                                                                                                                                                                          | Ť                                                                             | N-A                                                                            | N-A                                                                                      |   | Ť                                                                                                                                     | Ť                                                                                         |                                       | Living room faces south                                                                                                   | Not dual aspect - 1<br>bed unit           |
| 3         | 3B5P         | 4                        | 4                    | 4                            | Kitchen                                                                   | 4                                                | 1                                                               | 4                                                                                                  | 8                                                                                                                                       | 1                                                                                                                 | 4                                                                                        | 4                                       | 4                                             | 4                                                                                                                                 | 9                                                     | 1                                             | N-A                                                                                                                                                                        | 1                                                                             | 1                                                                              | 1                                                                                        | 1 | 1                                                                                                                                     | No but double aspect unit                                                                 | 1                                     |                                                                                                                           | 1                                         |
| 4         | 2B3P         | 1                        | 1                    | 1                            | Kitchen                                                                   | 1                                                | 1                                                               | 1                                                                                                  | <i>J.</i>                                                                                                                               | 1                                                                                                                 | 1                                                                                        | 1                                       | N-A                                           | N-A                                                                                                                               | 1                                                     | N-A                                           |                                                                                                                                                                            | 1                                                                             | N-A                                                                            | N-A                                                                                      | 1 | 1                                                                                                                                     | aspect unit                                                                               | 1                                     | Kitchen faces east<br>Kitchen faces east                                                                                  |                                           |
| 5         | 2B4P         | 1                        | 4                    | 1                            | Kitchen                                                                   | 1                                                | 1                                                               | 1                                                                                                  | 1                                                                                                                                       | 1                                                                                                                 | 4                                                                                        | 1                                       | Bathroom and en-<br>suite                     | N-A                                                                                                                               | -                                                     | N-A                                           |                                                                                                                                                                            | 1                                                                             | N-A                                                                            | N-A                                                                                      | - | 1                                                                                                                                     | No                                                                                        | 1                                     | Kitchen faces east                                                                                                        | No                                        |
| 6         | 3B5P         |                          |                      |                              | Kitchen                                                                   | ,                                                |                                                                 | •                                                                                                  | *                                                                                                                                       |                                                                                                                   |                                                                                          | •                                       | Bathroom and ensuite                          | N-A                                                                                                                               |                                                       |                                               | N-A                                                                                                                                                                        |                                                                               | Not at ground,<br>but easy access<br>to private and<br>shared amenity<br>space | Not at ground, but<br>easy access to<br>private and shared<br>amenity space              |   |                                                                                                                                       |                                                                                           |                                       | Living room faces south                                                                                                   |                                           |
| 7         | 3B5P         | 1                        | •                    |                              | Kitchen                                                                   | ,                                                | 1                                                               | 1                                                                                                  | 1                                                                                                                                       |                                                                                                                   |                                                                                          | 1                                       | Bathroom and ensuite                          | N-A                                                                                                                               |                                                       |                                               | N-A                                                                                                                                                                        | 4                                                                             | Not at ground,<br>but easy access<br>to private and<br>shared amenity<br>space | Not at ground, but<br>easy access to<br>private and shared<br>amenity space              |   |                                                                                                                                       | 1                                                                                         | 1                                     | Living room faces<br>west                                                                                                 |                                           |
| 8         | 1B2P         |                          |                      |                              | Kitchen                                                                   | •                                                |                                                                 | •                                                                                                  | •                                                                                                                                       | No - however<br>client has<br>confirmed layout<br>is acceptable for<br>private unit                               |                                                                                          | *                                       | N-A                                           | N-A                                                                                                                               |                                                       | N-A                                           |                                                                                                                                                                            |                                                                               | N-A                                                                            | N-A                                                                                      |   |                                                                                                                                       | •                                                                                         | 1                                     | Living room faces<br>west                                                                                                 | Not dual aspect - 1<br>bed unit           |
| 9         | Studio       | 1                        | 1                    | 1                            | Kitchen                                                                   | 1                                                | 1                                                               | 1                                                                                                  | 1                                                                                                                                       | N-A                                                                                                               | 1                                                                                        | 1                                       | N-A                                           | N-A                                                                                                                               | -                                                     | N-A                                           | -                                                                                                                                                                          | 4                                                                             | N-A                                                                            | N-A                                                                                      | 1 | 4                                                                                                                                     | 4                                                                                         | 1                                     | Living room faces<br>west                                                                                                 | Not dual aspect -<br>studio               |
| 10        | 3B5P WCH     |                          |                      |                              | Kitchen                                                                   | 1                                                | 1                                                               | 1                                                                                                  | 1                                                                                                                                       | 1                                                                                                                 | 4                                                                                        | 1                                       | 1                                             | 4                                                                                                                                 | 1                                                     | 1                                             | N-A                                                                                                                                                                        | 1                                                                             | 1                                                                              | 4                                                                                        |   | 4                                                                                                                                     | 4                                                                                         | 1                                     | Living room faces<br>west                                                                                                 |                                           |
| 11        | 3B5P         | 1                        | 3                    | 1                            | Kitchen                                                                   | 4                                                | *                                                               | 4                                                                                                  | 4                                                                                                                                       | •                                                                                                                 | 4                                                                                        | ď                                       | -                                             | 4                                                                                                                                 | 4                                                     | 4                                             | N-A                                                                                                                                                                        | 4                                                                             | N-A                                                                            | N-A                                                                                      | - |                                                                                                                                       | No but double<br>aspect unit                                                              | *                                     | Kitchen faces east                                                                                                        | . 🐔                                       |
| 12        | 2B3P         | 1                        |                      | 1                            | Kitchen                                                                   | 4                                                | 4                                                               | 4,                                                                                                 | 4                                                                                                                                       | 1                                                                                                                 | 4                                                                                        | 1                                       | N-A<br>Bathroom and en-                       | N-A                                                                                                                               | 4                                                     | N-A                                           |                                                                                                                                                                            | 4                                                                             | N-A                                                                            | N-A                                                                                      | 1 | 4                                                                                                                                     | 1                                                                                         | 4                                     | Kitchen faces east                                                                                                        |                                           |
| 13        | 2B4P         | -                        | 1                    | 1                            | Kitchen                                                                   | -                                                | 1                                                               | -                                                                                                  | -                                                                                                                                       | 1                                                                                                                 | -                                                                                        | 1                                       | suite<br>Bathroom and en-                     | N-A                                                                                                                               | -                                                     | N-A                                           |                                                                                                                                                                            | 1                                                                             | N-A                                                                            | N-A                                                                                      | - | -                                                                                                                                     | No                                                                                        | 1                                     | Kitchen faces east<br>Living room faces                                                                                   | No                                        |
| 14        | 3B5P<br>3B5P | 1                        | 8                    | 1                            | Kitchen<br>Kitchen                                                        | -                                                | 1                                                               | 1                                                                                                  | 1                                                                                                                                       | -                                                                                                                 | 1                                                                                        | 1                                       | suite<br>Bathroom and en-                     | N-A<br>N-A                                                                                                                        | -                                                     | 7                                             | N-A<br>N-A                                                                                                                                                                 | -                                                                             | N-A<br>N-A                                                                     | N-A<br>N-A                                                                               | - | -                                                                                                                                     | -                                                                                         | 7                                     | south Living room faces                                                                                                   |                                           |
| 16        | 2B4P         | 1                        | 1                    | 1                            | Kitchen                                                                   | 1                                                | 1                                                               | 1                                                                                                  | 1                                                                                                                                       |                                                                                                                   | 1                                                                                        | 1                                       | suite<br>Bathroom and en-                     | N-A                                                                                                                               | -                                                     | N-A                                           | N-A                                                                                                                                                                        | 1                                                                             | N-A                                                                            | N-A                                                                                      | 1 | 1                                                                                                                                     | 1                                                                                         | 1                                     | west<br>Living room faces                                                                                                 | -                                         |
| 17        | 1B2P WCH     | 1                        | 1                    | 1                            | Kitchen                                                                   | 1                                                | 1                                                               | 1                                                                                                  | 1                                                                                                                                       | 1                                                                                                                 | 1                                                                                        | 1                                       | suite<br>N-A                                  | N-A                                                                                                                               | 7                                                     | N-A                                           | 7                                                                                                                                                                          | 7                                                                             | N-A                                                                            | N-A                                                                                      | 7 | 1                                                                                                                                     | 1                                                                                         | 1                                     | west Living room faces                                                                                                    | Not dual aspect - 1                       |
| 18        | 3B5P         | 1                        | 1                    | 1                            | Kitchen                                                                   | 1                                                | 1                                                               | 1                                                                                                  | 4                                                                                                                                       | 1                                                                                                                 | 1                                                                                        | 1                                       | 1                                             | 1                                                                                                                                 | 1                                                     | 1                                             | N-A                                                                                                                                                                        | 1                                                                             | N-A                                                                            | N-A                                                                                      | 1 | 1                                                                                                                                     | 1                                                                                         | 1                                     | west Living room faces west                                                                                               | bed unit                                  |
| 19        | 3B5P         | 1                        | 4                    | 4                            | Kitchen                                                                   | 1                                                | 1                                                               | 1                                                                                                  | 1                                                                                                                                       | 1                                                                                                                 | 1                                                                                        | 4                                       | 1                                             | 1                                                                                                                                 | 1                                                     | 1                                             | N-A                                                                                                                                                                        | 1                                                                             | N-A                                                                            | N-A                                                                                      | 4 | 4                                                                                                                                     | No but double aspect unit                                                                 | 1                                     |                                                                                                                           | 4                                         |
| 20        | 2B3P         | 1                        | 1                    | 1                            | Kitchen                                                                   | 1                                                | 1                                                               | 1                                                                                                  | 1                                                                                                                                       | 1                                                                                                                 | 1                                                                                        | 1                                       | N-A                                           | N-A                                                                                                                               | 1                                                     | N-A                                           | 1                                                                                                                                                                          | 1                                                                             | N-A                                                                            | N-A                                                                                      | 1 | 6                                                                                                                                     | - J                                                                                       | 1                                     | Kitchen faces east<br>Kitchen faces east                                                                                  | 4                                         |
| 21        | 2B4P         | 4                        | 9                    | 4                            | Kitchen                                                                   | 1                                                | 1                                                               | 4                                                                                                  | 4                                                                                                                                       | 4                                                                                                                 | 1                                                                                        | 1                                       | Bathroom and en-<br>suite                     | N-A                                                                                                                               | 4                                                     | N-A                                           | 4                                                                                                                                                                          | 1                                                                             | N-A                                                                            | N-A                                                                                      | 1 | 1                                                                                                                                     | No                                                                                        | 1                                     | Kitchen faces east                                                                                                        | No                                        |
| 22        | 3B5P         | 4                        | 4                    | 1                            | Kitchen                                                                   | 1                                                | *                                                               | 4                                                                                                  | *                                                                                                                                       | <b>V</b>                                                                                                          | 1                                                                                        | 4                                       | Bathroom and en-<br>suite<br>Bathroom and en- | N-A                                                                                                                               | 1                                                     | 4                                             | N-A                                                                                                                                                                        | 4                                                                             | N-A                                                                            | N-A                                                                                      | 4 | 1                                                                                                                                     | 1                                                                                         | 1                                     | Living room faces<br>south<br>Living room faces                                                                           | 1                                         |
| 23        | 3B5P<br>2B4P | 1                        | 4                    | 4                            | Kitchen<br>Kitchen                                                        | 1                                                | 1                                                               | 1                                                                                                  | 1                                                                                                                                       | 1                                                                                                                 | 7                                                                                        | 4                                       | suite<br>Bathroom and en-                     | N-A<br>N-A                                                                                                                        | -                                                     | N-A                                           | N-A                                                                                                                                                                        | 7                                                                             | N-A<br>N-A                                                                     | N-A<br>N-A                                                                               | 4 | -                                                                                                                                     | 7                                                                                         | 1                                     | west Living room faces                                                                                                    | -                                         |
| 25        | 1B2P         | 1                        | 1                    | 1                            | Kitchen                                                                   | 1                                                | 1                                                               | -                                                                                                  | 1                                                                                                                                       | 1                                                                                                                 | 1                                                                                        | 1                                       | suite<br>N-A                                  | N-A                                                                                                                               | -                                                     | N-A                                           | -                                                                                                                                                                          | 7                                                                             | N-A                                                                            | N-A                                                                                      | 1 | 7                                                                                                                                     | 1                                                                                         | 1                                     | west<br>Living room faces                                                                                                 | Not dual aspect - 1                       |
| 26        | 3B5P         |                          |                      | -                            | Kitchen                                                                   | No                                               | •                                                               | •                                                                                                  | 1                                                                                                                                       | -                                                                                                                 | 1                                                                                        | 1                                       | N-A                                           | N-A                                                                                                                               | 1                                                     | N-A                                           | N-A                                                                                                                                                                        |                                                                               | Not at ground,<br>but easy access<br>to private and<br>shared amenity<br>space | Not at ground, but<br>easy access to<br>private and shared<br>amenity space              | • | 7                                                                                                                                     | 1                                                                                         | 1                                     | west Living room faces west                                                                                               | bed unit                                  |