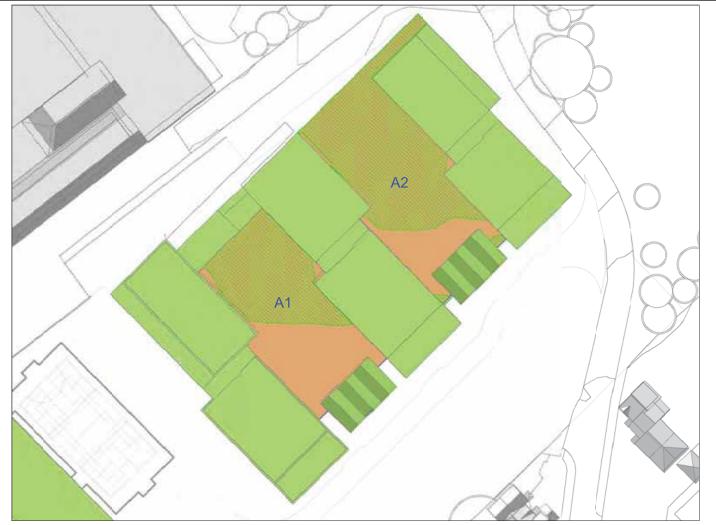

|        |         |             |           |           |                 |                |           |
|        |         |             |           |           |                 |                |           |
|        |         |             |           |           |                 |                |           |
|        |         |             |           |           |                 |                |           |
|        |         |             |           |           |                 |                |           |
|        |         |             |           |           |                 |                |           |
|        |         |             |           |           |                 |                |           |







APPENDIX D

OVERSHADOWING ANALYSIS 15450/SHD/501



**Proposed Shadow Contour** 

| Amenity Area (m²) |         | BRE Recommendations<br>(At least 50% of Amenity Area) | Existing<br>Area | Existing %age of Area | Proposed<br>Area | Proposed %age of Area | %age Change | Condition |
|-------------------|---------|-------------------------------------------------------|------------------|-----------------------|------------------|-----------------------|-------------|-----------|
| A1                | 912.89  | 456.45                                                | N/A              | N/A                   | 491.88           | 54%                   | N/A         | Pass      |
| A2                | 1080.17 | 540.08                                                | N/A              | N/A                   | 847.08           | 78%