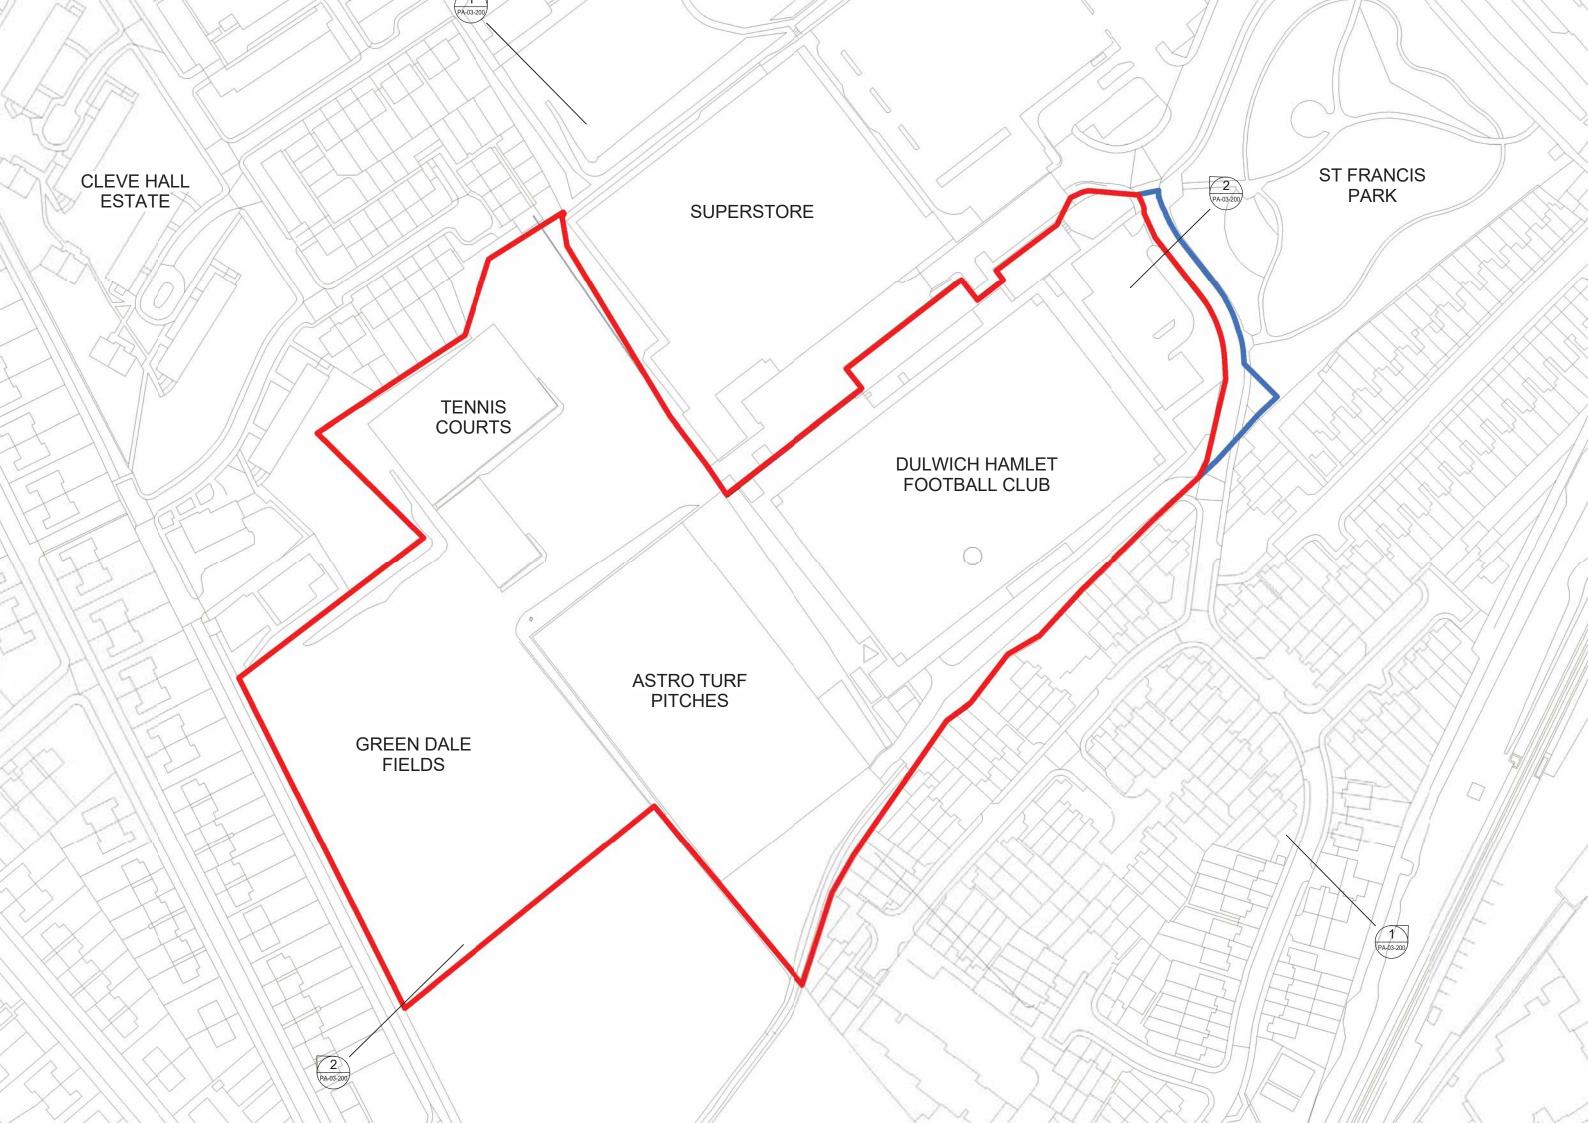

| 55                          |
| M6         | First  | Market      | 4B6P      | 6            | N                        | 40               | 431               |                             |
|            | Second |             |           |              |                          | 40               | 431               |                             |
|            |        |             |           |              |                          | 120              | 1,292             |                             |
|            |        | Total       | 6         | 33           | 0                        | 706              | 7,599             | 177                         |

# **ARCHITECTURAL DRAWINGS**

A full set of the planning application drawings are presented on the following pages.





Company













1:500 @ A3

Dulwich Hamlet Football Club Football Club - Stadium Pitch Plan March 2016

DHFC-PA-05-107 FARRELLS



Dulwich Hamlet Football Club Building A Ground Floor Plan - North March 2016

1:100@A3

DHFC-PA-05-110 FARRELLS



Dulwich Hamlet Football Club Building A Ground Floor Plan - South March 2016

1: 100 @ A3

DHFC-PA-05-111 FARRELLS



Dulwich Hamlet Football Club Building A First Floor Plan - North March 2016

Greendale Property Company

1: 100 @ A3

DHFC-PA-05-112 FARRELLS



Dulwich Hamlet Football Club Building A First Floor Plan - South March 2016

1: 100 @ A3

DHFC-PA-05-113 FARRELLS



Dulwich Hamlet Football Club Building A Second Floor Plan - North

DHFC-PA-05-114 FARRELLS





Dulwich Hamlet Football Club Building A Second Floor Plan - South Mar