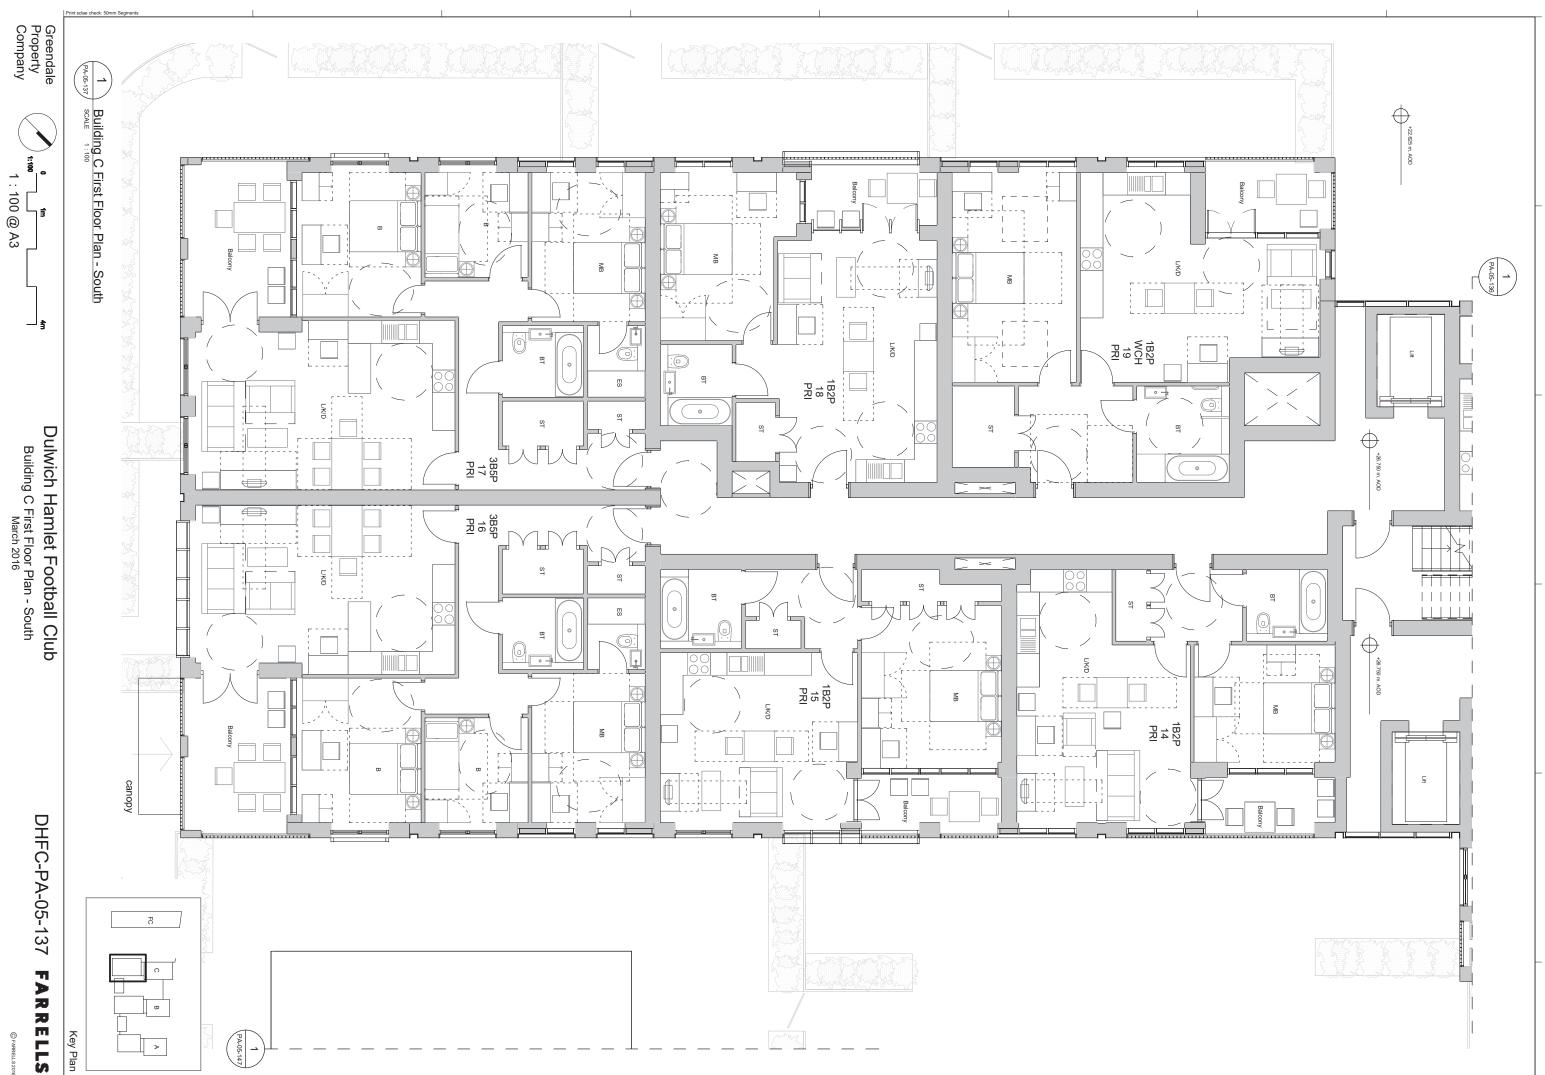

| STANDARDS | Unit Type    | Minimum<br>dwelling size | Minimum<br>room size | Minimum<br>ceiling<br>height | Have natural<br>light and<br>ventilation in<br>kitchens and<br>bathrooms* | Minimise noise<br>nuisance by<br>stacking floors | All habitable<br>rooms have<br>access to<br>natural<br>daylight | All principle<br>living rooms and<br>bedrooms<br>should have<br>vertical<br>windows for<br>outlook | New dwellings should<br>be provided with an<br>entrance lobby or hall<br>and ensure entry is<br>not directly onto a<br>flight of stairs | Access to<br>bedrooms and<br>bathrooms should<br>be from a<br>circulation area,<br>not solely off<br>another room | Kitchens located off living rooms or dining rooms must have satisfactory means of escape | WCs and<br>kitchens to<br>have adequate | have a separate WC and bathroom.              | All affordbable<br>dwellings with<br>three or more<br>bedrooms should<br>have kitchen that<br>is separate from<br>the living room | Private<br>amenity not<br>accessed<br>from<br>bedroom | Units with 3+<br>bedrooms<br>provide<br>10sqm | Units with up to 2<br>bedrooms ideally provide<br>10sqm of amenity space -<br>if this isn't achieved<br>remaining area should be<br>added to the communal<br>amenity space | Balconies,<br>terraces and<br>roof gardens<br>must be a<br>minimum of<br>3sqm | located at ground                                                              | Family units to be<br>located at ground<br>level to ensure<br>access to amenity<br>space |   | Area of glazing<br>capable of being<br>opened<br>equivalent to at<br>least 5% of<br>internal floor<br>space of each<br>habitable room | At least one<br>main wall with<br>a window<br>facing within<br>90 degrees of<br>due south | North<br>facing<br>gardens<br>avoided | Where possible living<br>rooms should face<br>southern or western<br>parts of the sky and<br>kitchens towards the<br>east | Encourages dwellings<br>to be dual aspect |
|-----------|--------------|--------------------------|----------------------|------------------------------|---------------------------------------------------------------------------|--------------------------------------------------|-----------------------------------------------------------------|----------------------------------------------------------------------------------------------------|-----------------------------------------------------------------------------------------------------------------------------------------|-------------------------------------------------------------------------------------------------------------------|------------------------------------------------------------------------------------------|-----------------------------------------|-----------------------------------------------|-----------------------------------------------------------------------------------------------------------------------------------|-------------------------------------------------------|-----------------------------------------------|----------------------------------------------------------------------------------------------------------------------------------------------------------------------------|-------------------------------------------------------------------------------|--------------------------------------------------------------------------------|------------------------------------------------------------------------------------------|---|---------------------------------------------------------------------------------------------------------------------------------------|-------------------------------------------------------------------------------------------|---------------------------------------|---------------------------------------------------------------------------------------------------------------------------|-------------------------------------------|
|           |              |                          |                      |                              |                                                                           |                                                  |                                                                 |                                                                                                    |                                                                                                                                         |                                                                                                                   |                                                                                          |                                         |                                               |                                                                                                                                   |                                                       |                                               |                                                                                                                                                                            |                                                                               |                                                                                |                                                                                          |   |                                                                                                                                       |                                                                                           |                                       |                                                                                                                           |                                           |
| Block A   |              | ,                        | ,                    |                              |                                                                           |                                                  | ,                                                               |                                                                                                    | ,                                                                                                                                       |                                                                                                                   |                                                                                          | ,                                       |                                               |                                                                                                                                   | ,                                                     |                                               | ,                                                                                                                                                                          | ,                                                                             |                                                                                |                                                                                          |   |                                                                                                                                       |                                                                                           |                                       | Living room faces                                                                                                         |                                           |
| 1         | 1B2P         | -                        | 1                    | 4                            | Kitchen                                                                   | 1                                                | 1                                                               | 1                                                                                                  | 4                                                                                                                                       | ₫                                                                                                                 | -                                                                                        | 1                                       | N-A                                           | N-A                                                                                                                               | 1                                                     | N-A                                           | -                                                                                                                                                                          | 1                                                                             | N-A                                                                            | N-A                                                                                      | 4 | -                                                                                                                                     | 7                                                                                         | 4                                     | Living room faces south                                                                                                   | •                                         |
| 2         | 1B2P         | ·                        |                      | Ť                            | Kitchen                                                                   |                                                  |                                                                 |                                                                                                    |                                                                                                                                         | No - however<br>client has<br>confirmed layout<br>is acceptable for<br>private unit                               |                                                                                          |                                         | N-A                                           | N-A                                                                                                                               |                                                       | N-A                                           | Ť                                                                                                                                                                          | Ť                                                                             | N-A                                                                            | N-A                                                                                      |   | Ť                                                                                                                                     | Ť                                                                                         |                                       | Living room faces south                                                                                                   | Not dual aspect - 1<br>bed unit           |
| 3         | 3B5P         | 4                        | 4                    | 4                            | Kitchen                                                                   | 4                                                | 1                                                               | 4                                                                                                  | 8                                                                                                                                       | 1                                                                                                                 | 4                                                                                        | 4                                       | 4                                             | 4                                                                                                                                 | 9                                                     | 1                                             | N-A                                                                                                                                                                        | 1                                                                             | 1                                                                              | 1                                                                                        | 1 | 1                                                                                                                                     | No but double aspect unit                                                                 | 1                                     |                                                                                                                           | 1                                         |
| 4         | 2B3P         | 1                        | 1                    | 1                            | Kitchen                                                                   | 1                                                | 1                                                               | 1                                                                                                  | <i>J.</i>                                                                                                                               | 1                                                                                                                 | 1                                                                                        | 1                                       | N-A                                           | N-A                                                                                                                               | 1                                                     | N-A                                           |                                                                                                                                                                            | 1                                                                             | N-A                                                                            | N-A                                                                                      | 1 | 1                                                                                                                                     | aspect unit                                                                               | 1                                     | Kitchen faces east<br>Kitchen faces east                                                                                  |                                           |
| 5         | 2B4P         | 1                        | 4                    | 1                            | Kitchen                                                                   | 1                                                | 1                                                               | 1                                                                                                  | 1                                                                                                                                       | 1                                                                                                                 | 4                                                                                        | 1                                       | Bathroom and en-<br>suite                     | N-A                                                                                                                               | -                                                     | N-A                                           |                                                                                                                                                                            | 1                                                                             | N-A                                                                            | N-A                                                                                      | - | 1                                                                                                                                     | No                                                                                        | 1                                     | Kitchen faces east                                                                                                        | No                                        |
| 6         | 3B5P         |                          |                      |                              | Kitchen                                                                   | ,                                                |                                                                 | •                                                                                                  | *                                                                                                                                       |                                                                                                                   |                                                                                          | •                                       | Bathroom and ensuite                          | N-A                                                                                                                               |                                                       |                                               | N-A                                                                                                                                                                        |                                                                               | Not at ground,<br>but easy access<br>to private and<br>shared amenity<br>space | Not at ground, but<br>easy access to<br>private and shared<br>amenity space              |   |                                                                                                                                       |                                                                                           |                                       | Living room faces south                                                                                                   |                                           |
| 7         | 3B5P         | 1                        | •                    |                              | Kitchen                                                                   | ,                                                | 1                                                               | 1                                                                                                  | 1                                                                                                                                       |                                                                                                                   |                                                                                          | 1                                       | Bathroom and ensuite                          | N-A                                                                                                                               |                                                       |                                               | N-A                                                                                                                                                                        | 4                                                                             | Not at ground,<br>but easy access<br>to private and<br>shared amenity<br>space | Not at ground, but<br>easy access to<br>private and shared<br>amenity space              |   |                                                                                                                                       | 1                                                                                         | 1                                     | Living room faces<br>west                                                                                                 |                                           |
| 8         | 1B2P         |                          |                      |                              | Kitchen                                                                   | •                                                |                                                                 | •                                                                                                  | •                                                                                                                                       | No - however<br>client has<br>confirmed layout<br>is acceptable for<br>private unit                               |                                                                                          | *                                       | N-A                                           | N-A                                                                                                                               |                                                       | N-A                                           |                                                                                                                                                                            |                                                                               | N-A                                                                            | N-A                                                                                      |   |                                                                                                                                       | •                                                                                         | 1                                     | Living room faces<br>west                                                                                                 | Not dual aspect - 1<br>bed unit           |
| 9         | Studio       | 1                        | 1                    | 1                            | Kitchen                                                                   | 1                                                | 1                                                               | 1                                                                                                  | 1                                                                                                                                       | N-A                                                                                                               | 1                                                                                        | 1                                       | N-A                                           | N-A                                                                                                                               | -                                                     | N-A                                           | -                                                                                                                                                                          | 4                                                                             | N-A                                                                            | N-A                                                                                      | 1 | 4                                                                                                                                     | 4                                                                                         | 1                                     | Living room faces<br>west                                                                                                 | Not dual aspect -<br>studio               |
| 10        | 3B5P WCH     |                          |                      |                              | Kitchen                                                                   | 1                                                | 1                                                               | 1                                                                                                  | 1                                                                                                                                       | 1                                                                                                                 | 4                                                                                        | 1                                       | 1                                             | 4                                                                                                                                 | 1                                                     | 1                                             | N-A                                                                                                                                                                        | 1                                                                             | 1                                                                              | 4                                                                                        |   | 4                                                                                                                                     | 4                                                                                         | 1                                     | Living room faces<br>west                                                                                                 |                                           |
| 11        | 3B5P         | 1                        | 3                    | 1                            | Kitchen                                                                   | 4                                                | *                                                               | 4                                                                                                  | 4                                                                                                                                       | •                                                                                                                 | 4                                                                                        | ď                                       | -                                             | 4                                                                                                                                 | 4                                                     | 4                                             | N-A                                                                                                                                                                        | 4                                                                             | N-A                                                                            | N-A                                                                                      | - |                                                                                                                                       | No but double<br>aspect unit                                                              | *                                     | Kitchen faces east                                                                                                        | . 🐔                                       |
| 12        | 2B3P         | 1                        |                      | 1                            | Kitchen                                                                   | 4                                                | 4                                                               | 4,                                                                                                 | 4                                                                                                                                       | 1                                                                                                                 | 4                                                                                        | 1                                       | N-A<br>Bathroom and en-                       | N-A                                                                                                                               | 4                                                     | N-A                                           |                                                                                                                                                                            | 4                                                                             | N-A                                                                            | N-A                                                                                      | 1 | 4                                                                                                                                     | 1                                                                                         | 4                                     | Kitchen faces east                                                                                                        |                                           |
| 13        | 2B4P         | -                        | 1                    | 1                            | Kitchen                                                                   | -                                                | 1                                                               | -                                                                                                  | -                                                                                                                                       | 1                                                                                                                 | -                                                                                        | 1                                       | suite<br>Bathroom and en-                     | N-A                                                                                                                               | -                                                     | N-A                                           |                                                                                                                                                                            | 1                                                                             | N-A                                                                            | N-A                                                                                      | - | -                                                                                                                                     | No                                                                                        | 1                                     | Kitchen faces east<br>Living room faces                                                                                   | No                                        |
| 14        | 3B5P<br>3B5P | 1                        | 8                    | 1                            | Kitchen<br>Kitchen                                                        | -                                                | 1                                                               | 1                                                                                                  | 1                                                                                                                                       | -                                                                                                                 | 1                                                                                        | 1                                       | suite<br>Bathroom and en-                     | N-A<br>N-A                                                                                                                        | -                                                     | 7                                             | N-A<br>N-A                                                                                                                                                                 | -                                                                             | N-A<br>N-A                                                                     | N-A<br>N-A                                                                               | - | -                                                                                                                                     | -                                                                                         | 7                                     | south Living room faces                                                                                                   |                                           |
| 16        | 2B4P         | 1                        | 1                    | 1                            | Kitchen                                                                   | 1                                                | 1                                                               | 1                                                                                                  | 1                                                                                                                                       |                                                                                                                   | 1                                                                                        | 1                                       | suite<br>Bathroom and en-                     | N-A                                                                                                                               | -                                                     | N-A                                           | N-A                                                                                                                                                                        | 1                                                                             | N-A                                                                            | N-A                                                                                      | 1 | 1                                                                                                                                     | 1                                                                                         | 1                                     | west<br>Living room faces                                                                                                 | -                                         |
| 17        | 1B2P WCH     | 1                        | 1                    | 1                            | Kitchen                                                                   | 1                                                | 1                                                               | 1                                                                                                  | 1                                                                                                                                       | 1                                                                                                                 | 1                                                                                        | 1                                       | suite<br>N-A                                  | N-A                                                                                                                               | 7                                                     | N-A                                           | 7                                                                                                                                                                          | 7                                                                             | N-A                                                                            | N-A                                                                                      | 7 | 1                                                                                                                                     | 1                                                                                         | 1                                     | west Living room faces                                                                                                    | Not dual aspect - 1                       |
| 18        | 3B5P         | 1                        | 1                    | 1                            | Kitchen                                                                   | 1                                                | 1                                                               | 1                                                                                                  | 4                                                                                                                                       | 1                                                                                                                 | 1                                                                                        | 1                                       | 1                                             | 1                                                                                                                                 | 1                                                     | 1                                             | N-A                                                                                                                                                                        | 1                                                                             | N-A                                                                            | N-A                                                                                      | 1 | 1                                                                                                                                     | 1                                                                                         | 1                                     | west Living room faces west                                                                                               | bed unit                                  |
| 19        | 3B5P         | 1                        | 4                    | 4                            | Kitchen                                                                   | 1                                                | 1                                                               | 1                                                                                                  | 1                                                                                                                                       | 1                                                                                                                 | 1                                                                                        | 4                                       | 1                                             | 1                                                                                                                                 | 1                                                     | 1                                             | N-A                                                                                                                                                                        | 1                                                                             | N-A                                                                            | N-A                                                                                      | 4 | 4                                                                                                                                     | No but double aspect unit                                                                 | 1                                     |                                                                                                                           | 4                                         |
| 20        | 2B3P         | 1                        | 1                    | 1                            | Kitchen                                                                   | 1                                                | 1                                                               | 1                                                                                                  | 1                                                                                                                                       | 1                                                                                                                 | 1                                                                                        | 1                                       | N-A                                           | N-A                                                                                                                               | 1                                                     | N-A                                           | 1                                                                                                                                                                          | 1                                                                             | N-A                                                                            | N-A                                                                                      | 1 | 6                                                                                                                                     | - J                                                                                       | 1                                     | Kitchen faces east<br>Kitchen faces east                                                                                  | 4                                         |
| 21        | 2B4P         | 4                        | 9                    | 4                            | Kitchen                                                                   | 1                                                | 1                                                               | 4                                                                                                  | 4                                                                                                                                       | 4                                                                                                                 | 1                                                                                        | 1                                       | Bathroom and en-<br>suite                     | N-A                                                                                                                               | 4                                                     | N-A                                           | 4                                                                                                                                                                          | 1                                                                             | N-A                                                                            | N-A                                                                                      | 1 | 1                                                                                                                                     | No                                                                                        | 1                                     | Kitchen faces east                                                                                                        | No                                        |
| 22        | 3B5P         | 4                        | 4                    | 1                            | Kitchen                                                                   | 1                                                | *                                                               | 4                                                                                                  | *                                                                                                                                       | <b>V</b>                                                                                                          | 1                                                                                        | 4                                       | Bathroom and en-<br>suite<br>Bathroom and en- | N-A                                                                                                                               | 1                                                     | 4                                             | N-A                                                                                                                                                                        | 4                                                                             | N-A                                                                            | N-A                                                                                      | 4 | 1                                                                                                                                     | 1                                                                                         | 1                                     | Living room faces<br>south<br>Living room faces                                                                           | 1                                         |
| 23        | 3B5P<br>2B4P | 1                        | 4                    | 4                            | Kitchen<br>Kitchen                                                        | 1                                                | 1                                                               | 1                                                                                                  | 1                                                                                                                                       | 1                                                                                                                 | 7                                                                                        | 4                                       | suite<br>Bathroom and en-                     | N-A<br>N-A                                                                                                                        | -                                                     | N-A                                           | N-A                                                                                                                                                                        | 7                                                                             | N-A<br>N-A                                                                     | N-A<br>N-A                                                                               | 4 | -                                                                                                                                     | 7                                                                                         | 1                                     | west Living room faces                                                                                                    | -                                         |
| 25        | 1B2P         | 1                        | 1                    | 1                            | Kitchen                                                                   | 1                                                | 1                                                               | -                                                                                                  | 1                                                                                                                                       | 1                                                                                                                 | 1                                                                                        | 1                                       | suite<br>N-A                                  | N-A                                                                                                                               | -                                                     | N-A                                           | -                                                                                                                                                                          | 7                                                                             | N-A                                                                            | N-A                                                                                      | 1 | 7                                                                                                                                     | 1                                                                                         | 1                                     | west<br>Living room faces                                                                                                 | Not dual aspect - 1                       |
| 26        | 3B5P         |                          |                      | -                            | Kitchen                                                                   | No                                               | •                                                               | •                                                                                                  | 1                                                                                                                                       | -                                                                                                                 | 1                                                                                        | 1                                       | N-A                                           | N-A                                                                                                                               | 1                                                     | N-A                                           | N-A                                                                                                                                                                        |                                                                               | Not at ground,<br>but easy access<br>to private and<br>shared amenity<br>space | Not at ground, but<br>easy access to<br>private and shared<br>amenity space              | • | 7                                                                                                                                     | 1                                                                                         | 1                                     | west Living room faces west                                                                                               | bed unit                                  |