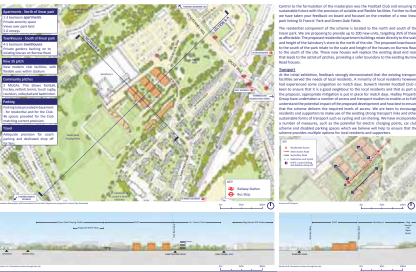

### The **existing position** of Dulwich Hamlet FC:

### In order to secure the Club for the future, it must be financially sustainable:

## Development is required, but must take into

### A SUSTAINABLE FUTURE FOR DULWICH HAMLET FC AND GREENDALE



Creating a sustainable future for the Football

Club:

### The benefits of development will extend to the wider community:

### SITE OPPORTUNITIES













TRANSPORT















### **NEXT STEPS**

### THANK YOU

### YOUR VIEWS ARE IMPORTANT TO US

### WHAT'S NEXT?



### WELCOME



### WHY IS CHANGE NECESSARY?





### INITIAL CONSULTATION FEEDBACK





### WHAT WE ARE PROPOSING

- (4) Improvements to Green Dale Fields







## Hadley SWSP bybwplenning Paret associates

### A NEW SUSTAINABLE STADIUM





### THE MASTERPLAN



**COMMUNITY BENEFITS** 



### ASPIRE ACADEMY & DHFC FOOTBALL IN THE COMMUNITY

















### GREEN SPACE - THE WIDER AREA



IMPROVED AND ACCESSIBLE OPEN SPACE

### **GREEN DALE FIELDS**



### **NEXT STEPS**

### THANK YOU



### WHAT'S NEXT?







### CONTACT DETAILS















































## SOUTHWARK'S DESIGN VALUES AND STANDARDS

Southwark's Design Values and Standards set out priorities The standards are set out on this spread, with responses that relate directly to the design of new homes in the borough. They aim to create high quality homes available to all, that will enhance the lives of residents for years to

outlining how the proposals for Dulwich Hamlet Football Club look to meet them.

| - 1     |