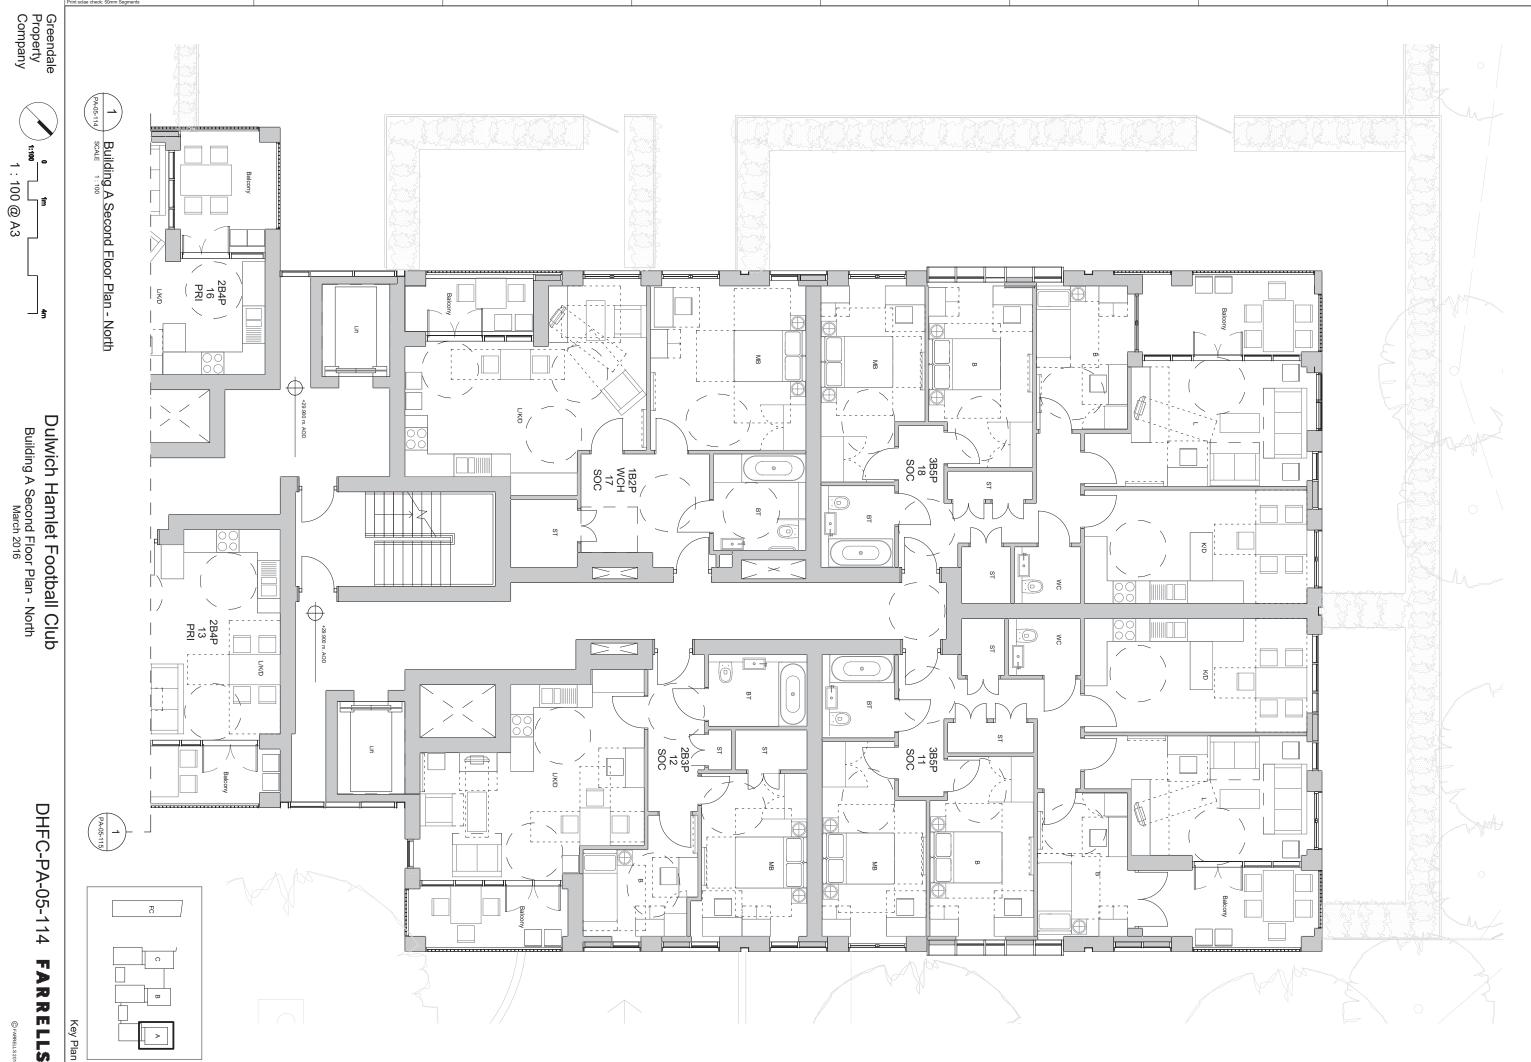

| STANDARDS | Unit Type    | Minimum<br>dwelling size | Minimum<br>room size | Minimum<br>ceiling<br>height | Have natural<br>light and<br>ventilation in<br>kitchens and<br>bathrooms* | Minimise noise<br>nuisance by<br>stacking floors | All habitable<br>rooms have<br>access to<br>natural<br>daylight | All principle<br>living rooms and<br>bedrooms<br>should have<br>vertical<br>windows for<br>outlook | New dwellings should<br>be provided with an<br>entrance lobby or hall<br>and ensure entry is<br>not directly onto a<br>flight of stairs | Access to<br>bedrooms and<br>bathrooms should<br>be from a<br>circulation area,<br>not solely off<br>another room | Kitchens located off living rooms or dining rooms must have satisfactory means of escape | WCs and<br>kitchens to<br>have adequate | have a separate WC and bathroom.              | All affordbable<br>dwellings with<br>three or more<br>bedrooms should<br>have kitchen that<br>is separate from<br>the living room | Private<br>amenity not<br>accessed<br>from<br>bedroom | Units with 3+<br>bedrooms<br>provide<br>10sqm | Units with up to 2<br>bedrooms ideally provide<br>10sqm of amenity space -<br>if this isn't achieved<br>remaining area should be<br>added to the communal<br>amenity space | Balconies,<br>terraces and<br>roof gardens<br>must be a<br>minimum of<br>3sqm | located at ground                                                              | Family units to be<br>located at ground<br>level to ensure<br>access to amenity<br>space |   | Area of glazing<br>capable of being<br>opened<br>equivalent to at<br>least 5% of<br>internal floor<br>space of each<br>habitable room | At least one<br>main wall with<br>a window<br>facing within<br>90 degrees of<br>due south | North<br>facing<br>gardens<br>avoided | Where possible living<br>rooms should face<br>southern or western<br>parts of the sky and<br>kitchens towards the<br>east | Encourages dwellings<br>to be dual aspect |
|-----------|--------------|--------------------------|----------------------|------------------------------|---------------------------------------------------------------------------|--------------------------------------------------|-----------------------------------------------------------------|----------------------------------------------------------------------------------------------------|-----------------------------------------------------------------------------------------------------------------------------------------|-------------------------------------------------------------------------------------------------------------------|------------------------------------------------------------------------------------------|-----------------------------------------|-----------------------------------------------|-----------------------------------------------------------------------------------------------------------------------------------|-------------------------------------------------------|-----------------------------------------------|----------------------------------------------------------------------------------------------------------------------------------------------------------------------------|-------------------------------------------------------------------------------|--------------------------------------------------------------------------------|------------------------------------------------------------------------------------------|---|---------------------------------------------------------------------------------------------------------------------------------------|-------------------------------------------------------------------------------------------|---------------------------------------|---------------------------------------------------------------------------------------------------------------------------|-------------------------------------------|
|           |              |                          |                      |                              |                                                                           |                                                  |                                                                 |                                                                                                    |                                                                                                                                         |                                                                                                                   |                                                                                          |                                         |                                               |                                                                                                                                   |                                                       |                                               |                                                                                                                                                                            |                                                                               |                                                                                |                                                                                          |   |                                                                                                                                       |                                                                                           |                                       |                                                                                                                           |                                           |
| Block A   |              | ,                        | ,                    |                              |                                                                           |                                                  | ,                                                               |                                                                                                    | ,                                                                                                                                       |                                                                                                                   |                                                                                          | ,                                       |                                               |                                                                                                                                   | ,                                                     |                                               | ,                                                                                                                                                                          | ,                                                                             |                                                                                |                                                                                          |   |                                                                                                                                       |                                                                                           |                                       | Living room faces                                                                                                         |                                           |
| 1         | 1B2P         | -                        | 1                    | 4                            | Kitchen                                                                   | 1                                                | 1                                                               | 1                                                                                                  | 4                                                                                                                                       | ₫                                                                                                                 | -                                                                                        | 1                                       | N-A                                           | N-A                                                                                                                               | 1                                                     | N-A                                           | -                                                                                                                                                                          | 1                                                                             | N-A                                                                            | N-A                                                                                      | 4 | -                                                                                                                                     | 7                                                                                         | 4                                     | Living room faces south                                                                                                   | •                                         |
| 2         | 1B2P         | ·                        |                      | Ť                            | Kitchen                                                                   |                                                  |                                                                 |                                                                                                    |                                                                                                                                         | No - however<br>client has<br>confirmed layout<br>is acceptable for<br>private unit                               |                                                                                          |                                         | N-A                                           | N-A                                                                                                                               |                                                       | N-A                                           | Ť                                                                                                                                                                          | Ť                                                                             | N-A                                                                            | N-A                                                                                      |   | Ť                                                                                                                                     | Ť                                                                                         |                                       | Living room faces south                                                                                                   | Not dual aspect - 1<br>bed unit           |
| 3         | 3B5P         | 4                        | 4                    | 4                            | Kitchen                                                                   | 4                                                | 1                                                               | 4                                                                                                  | 8                                                                                                                                       | 1                                                                                                                 | 4                                                                                        | 4                                       | 4                                             | 4                                                                                                                                 | 9                                                     | 1                                             | N-A                                                                                                                                                                        | 1                                                                             | 1                                                                              | 1                                                                                        | 1 | 1                                                                                                                                     | No but double aspect unit                                                                 | 1                                     |                                                                                                                           | 1                                         |
| 4         | 2B3P         | 1                        | 1                    | 1                            | Kitchen                                                                   | 1                                                | 1                                                               | 1                                                                                                  | <i>J.</i>                                                                                                                               | 1                                                                                                                 | 1                                                                                        | 1                                       | N-A                                           | N-A                                                                                                                               | 1                                                     | N-A                                           |                                                                                                                                                                            | 1                                                                             | N-A                                                                            | N-A                                                                                      | 1 | 1                                                                                                                                     | aspect unit                                                                               | 1                                     | Kitchen faces east<br>Kitchen faces east                                                                                  |                                           |
| 5         | 2B4P         | 1                        | 4                    | 1                            | Kitchen                                                                   | 1                                                | 1                                                               | 1                                                                                                  | 1                                                                                                                                       | 1                                                                                                                 | 4                                                                                        | 1                                       | Bathroom and en-<br>suite                     | N-A                                                                                                                               | -                                                     | N-A                                           |                                                                                                                                                                            | 1                                                                             | N-A                                                                            | N-A                                                                                      | - | 1                                                                                                                                     | No                                                                                        | 1                                     | Kitchen faces east                                                                                                        | No                                        |
| 6         | 3B5P         |                          |                      |                              | Kitchen                                                                   | ,                                                |                                                                 | •                                                                                                  | *                                                                                                                                       |                                                                                                                   |                                                                                          | •                                       | Bathroom and ensuite                          | N-A                                                                                                                               |                                                       |                                               | N-A                                                                                                                                                                        |                                                                               | Not at ground,<br>but easy access<br>to private and<br>shared amenity<br>space | Not at ground, but<br>easy access to<br>private and shared<br>amenity space              |   |                                                                                                                                       |                                                                                           |                                       | Living room faces south                                                                                                   |                                           |
| 7         | 3B5P         | 1                        | •                    |                              | Kitchen                                                                   | ,                                                | 1                                                               | 1                                                                                                  | 1                                                                                                                                       |                                                                                                                   |                                                                                          | 1                                       | Bathroom and ensuite                          | N-A                                                                                                                               |                                                       |                                               | N-A                                                                                                                                                                        | 4                                                                             | Not at ground,<br>but easy access<br>to private and<br>shared amenity<br>space | Not at ground, but<br>easy access to<br>private and shared<br>amenity space              |   |                                                                                                                                       | 1                                                                                         | 1                                     | Living room faces<br>west                                                                                                 |                                           |
| 8         | 1B2P         |                          |                      |                              | Kitchen                                                                   | •                                                |                                                                 | •                                                                                                  | •                                                                                                                                       | No - however<br>client has<br>confirmed layout<br>is acceptable for<br>private unit                               |                                                                                          | *                                       | N-A                                           | N-A                                                                                                                               |                                                       | N-A                                           |                                                                                                                                                                            |                                                                               | N-A                                                                            | N-A                                                                                      |   |                                                                                                                                       | •                                                                                         | 1                                     | Living room faces<br>west                                                                                                 | Not dual aspect - 1<br>bed unit           |
| 9         | Studio       | 1                        | 1                    | 1                            | Kitchen                                                                   | 1                                                | 1                                                               | 1                                                                                                  | 1                                                                                                                                       | N-A                                                                                                               | 1                                                                                        | 1                                       | N-A                                           | N-A                                                                                                                               | -                                                     | N-A                                           | -                                                                                                                                                                          | 4                                                                             | N-A                                                                            | N-A                                                                                      | 1 | 4                                                                                                                                     | 4                                                                                         | 1                                     | Living room faces<br>west                                                                                                 | Not dual aspect -<br>studio               |
| 10        | 3B5P WCH     |                          |                      |                              | Kitchen                                                                   | 1                                                | 1                                                               | 1                                                                                                  | 1                                                                                                                                       | 1                                                                                                                 | 4                                                                                        | 1                                       | 1                                             | 4                                                                                                                                 | 1                                                     | 1                                             | N-A                                                                                                                                                                        | 1                                                                             | 1                                                                              | 4                                                                                        |   | 4                                                                                                                                     | 4                                                                                         | 1                                     | Living room faces<br>west                                                                                                 |                                           |
| 11        | 3B5P         | 1                        | 3                    | 1                            | Kitchen                                                                   | 4                                                | *                                                               | 4                                                                                                  | 4                                                                                                                                       | •                                                                                                                 | 4                                                                                        | ď                                       | -                                             | 4                                                                                                                                 | 4                                                     | 4                                             | N-A                                                                                                                                                                        | 4                                                                             | N-A                                                                            | N-A                                                                                      | - |                                                                                                                                       | No but double<br>aspect unit                                                              | *                                     | Kitchen faces east                                                                                                        | . 🐔                                       |
| 12        | 2B3P         | 1                        |                      | 1                            | Kitchen                                                                   | 4                                                | 4                                                               | 4,                                                                                                 | 4                                                                                                                                       | 1                                                                                                                 | 4                                                                                        | 1                                       | N-A<br>Bathroom and en-                       | N-A                                                                                                                               | 4                                                     | N-A                                           |                                                                                                                                                                            | 4                                                                             | N-A                                                                            | N-A                                                                                      | 1 | 4                                                                                                                                     | 1                                                                                         | 4                                     | Kitchen faces east                                                                                                        |                                           |
| 13        | 2B4P         | -                        | 1                    | 1                            | Kitchen                                                                   | -                                                | 1                                                               | -                                                                                                  | -                                                                                                                                       | 1                                                                                                                 | -                                                                                        | 1                                       | suite<br>Bathroom and en-                     | N-A                                                                                                                               | -                                                     | N-A                                           |                                                                                                                                                                            | 1                                                                             | N-A                                                                            | N-A                                                                                      | - | -                                                                                                                                     | No                                                                                        | 1                                     | Kitchen faces east<br>Living room faces                                                                                   | No                                        |
| 14        | 3B5P<br>3B5P | 1                        | 8                    | 1                            | Kitchen<br>Kitchen                                                        | -                                                | 1                                                               | 1                                                                                                  | 1                                                                                                                                       | -                                                                                                                 | 1                                                                                        | 1                                       | suite<br>Bathroom and en-                     | N-A<br>N-A                                                                                                                        | -                                                     | 7                                             | N-A<br>N-A                                                                                                                                                                 | -                                                                             | N-A<br>N-A                                                                     | N-A<br>N-A                                                                               | - | -                                                                                                                                     | -                                                                                         | 7                                     | south Living room faces                                                                                                   |                                           |
| 16        | 2B4P         | 1                        | 1                    | 1                            | Kitchen                                                                   | 1                                                | 1                                                               | 1                                                                                                  | 1                                                                                                                                       |                                                                                                                   | 1                                                                                        | 1                                       | suite<br>Bathroom and en-                     | N-A                                                                                                                               | -                                                     | N-A                                           | N-A                                                                                                                                                                        | 1                                                                             | N-A                                                                            | N-A                                                                                      | 1 | 1                                                                                                                                     | 1                                                                                         | 1                                     | west<br>Living room faces                                                                                                 | -                                         |
| 17        | 1B2P WCH     | 1                        | 1                    | 1                            | Kitchen                                                                   | 1                                                | 1                                                               | 1                                                                                                  | 1                                                                                                                                       | 1                                                                                                                 | 1                                                                                        | 1                                       | suite<br>N-A                                  | N-A                                                                                                                               | 7                                                     | N-A                                           | 7                                                                                                                                                                          | 7                                                                             | N-A                                                                            | N-A                                                                                      | 7 | 1                                                                                                                                     | 1                                                                                         | 1                                     | west Living room faces                                                                                                    | Not dual aspect - 1                       |
| 18        | 3B5P         | 1                        | 1                    | 1                            | Kitchen                                                                   | 1                                                | 1                                                               | 1                                                                                                  | 4                                                                                                                                       | 1                                                                                                                 | 1                                                                                        | 1                                       | 1                                             | 1                                                                                                                                 | 1                                                     | 1                                             | N-A                                                                                                                                                                        | 1                                                                             | N-A                                                                            | N-A                                                                                      | 1 | 1                                                                                                                                     | 1                                                                                         | 1                                     | west Living room faces west                                                                                               | bed unit                                  |
| 19        | 3B5P         | 1                        | 4                    | 4                            | Kitchen                                                                   | 1                                                | 1                                                               | 1                                                                                                  | 1                                                                                                                                       | 1                                                                                                                 | 1                                                                                        | 4                                       | 1                                             | 1                                                                                                                                 | 1                                                     | 1                                             | N-A                                                                                                                                                                        | 1                                                                             | N-A                                                                            | N-A                                                                                      | 4 | 4                                                                                                                                     | No but double aspect unit                                                                 | 1                                     |                                                                                                                           | 4                                         |
| 20        | 2B3P         | 1                        | 1                    | 1                            | Kitchen                                                                   | 1                                                | 1                                                               | 1                                                                                                  | 1                                                                                                                                       | 1                                                                                                                 | 1                                                                                        | 1                                       | N-A                                           | N-A                                                                                                                               | 1                                                     | N-A                                           | 1                                                                                                                                                                          | 1                                                                             | N-A                                                                            | N-A                                                                                      | 1 | 6                                                                                                                                     | - J                                                                                       | 1                                     | Kitchen faces east<br>Kitchen faces east                                                                                  | 4                                         |
| 21        | 2B4P         | 4                        | 9                    | 4                            | Kitchen                                                                   | 1                                                | 1                                                               | 4                                                                                                  | 4                                                                                                                                       | 4                                                                                                                 | 1                                                                                        | 1                                       | Bathroom and en-<br>suite                     | N-A                                                                                                                               | 4                                                     | N-A                                           | 4                                                                                                                                                                          | 1                                                                             | N-A                                                                            | N-A                                                                                      | 1 | 1                                                                                                                                     | No                                                                                        | 1                                     | Kitchen faces east                                                                                                        | No                                        |
| 22        | 3B5P         | 4                        | 4                    | 1                            | Kitchen                                                                   | 1                                                | *                                                               | 4                                                                                                  | *                                                                                                                                       | <b>V</b>                                                                                                          | 1                                                                                        | 4                                       | Bathroom and en-<br>suite<br>Bathroom and en- | N-A                                                                                                                               | 1                                                     | 4                                             | N-A                                                                                                                                                                        | 4                                                                             | N-A                                                                            | N-A                                                                                      | 4 | 1                                                                                                                                     | 1                                                                                         | 1                                     | Living room faces<br>south<br>Living room faces                                                                           | 1                                         |
| 23        | 3B5P<br>2B4P | 1                        | 4                    | 4                            | Kitchen<br>Kitchen                                                        | 1                                                | 1                                                               | 1                                                                                                  | 1                                                                                                                                       | 1                                                                                                                 | 7                                                                                        | 4                                       | suite<br>Bathroom and en-                     | N-A<br>N-A                                                                                                                        | -                                                     | N-A                                           | N-A                                                                                                                                                                        | 7                                                                             | N-A<br>N-A                                                                     | N-A<br>N-A                                                                               | 4 | -                                                                                                                                     | 7                                                                                         | 1                                     | west Living room faces                                                                                                    | -                                         |
| 25        | 1B2P         | 1                        | 1                    | 1                            | Kitchen                                                                   | 1                                                | 1                                                               | -                                                                                                  | 1                                                                                                                                       | 1                                                                                                                 | 1                                                                                        | 1                                       | suite<br>N-A                                  | N-A                                                                                                                               | -                                                     | N-A                                           | -                                                                                                                                                                          | 7                                                                             | N-A                                                                            | N-A                                                                                      | 1 | 7                                                                                                                                     | 1                                                                                         | 1                                     | west<br>Living room faces                                                                                                 | Not dual aspect - 1                       |
| 26        | 3B5P         |                          |                      | -                            | Kitchen                                                                   | No                                               | •                                                               | •                                                                                                  | 1                                                                                                                                       | -                                                                                                                 | 1                                                                                        | 1                                       | N-A                                           | N-A                                                                                                                               | 1                                                     | N-A                                           | N-A                                                                                                                                                                        |                                                                               | Not at ground,<br>but easy access<br>to private and<br>shared amenity<br>space | Not at ground, but<br>easy access to<br>private and shared<br>amenity space              | • | 7                                                                                                                                     | 1                                                                                         | 1                                     | west Living room faces west                                                                                               | bed unit                                  |