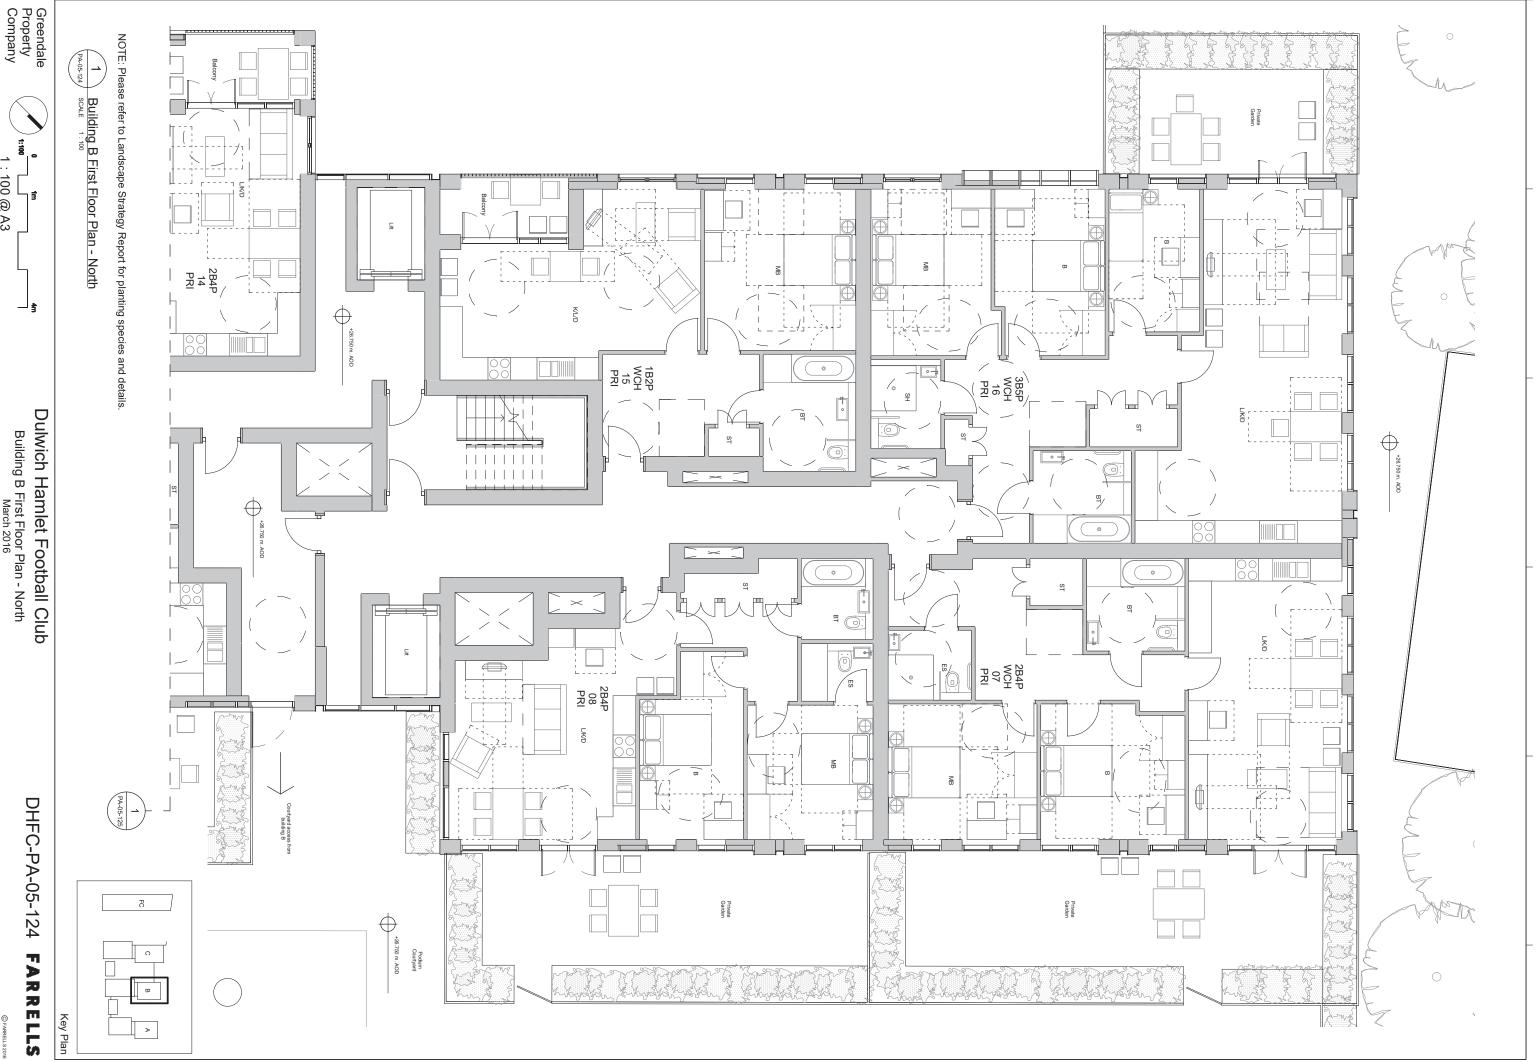

| STANDARDS | Unit Type    | Minimum<br>dwelling size | Minimum<br>room size | Minimum<br>ceiling<br>height | Have natural<br>light and<br>ventilation in<br>kitchens and<br>bathrooms* | Minimise noise<br>nuisance by<br>stacking floors | All habitable<br>rooms have<br>access to<br>natural<br>daylight | All principle<br>living rooms and<br>bedrooms<br>should have<br>vertical<br>windows for<br>outlook | New dwellings should<br>be provided with an<br>entrance lobby or hall<br>and ensure entry is<br>not directly onto a<br>flight of stairs | Access to<br>bedrooms and<br>bathrooms should<br>be from a<br>circulation area,<br>not solely off<br>another room | Kitchens located off living rooms or dining rooms must have satisfactory means of escape | WCs and<br>kitchens to<br>have adequate | have a separate WC and bathroom.              | All affordbable<br>dwellings with<br>three or more<br>bedrooms should<br>have kitchen that<br>is separate from<br>the living room | Private<br>amenity not<br>accessed<br>from<br>bedroom | Units with 3+<br>bedrooms<br>provide<br>10sqm | Units with up to 2<br>bedrooms ideally provide<br>10sqm of amenity space -<br>if this isn't achieved<br>remaining area should be<br>added to the communal<br>amenity space | Balconies,<br>terraces and<br>roof gardens<br>must be a<br>minimum of<br>3sqm | located at ground                                                              | Family units to be<br>located at ground<br>level to ensure<br>access to amenity<br>space |   | Area of glazing<br>capable of being<br>opened<br>equivalent to at<br>least 5% of<br>internal floor<br>space of each<br>habitable room | At least one<br>main wall with<br>a window<br>facing within<br>90 degrees of<br>due south | North<br>facing<br>gardens<br>avoided | Where possible living<br>rooms should face<br>southern or western<br>parts of the sky and<br>kitchens towards the<br>east | Encourages dwellings<br>to be dual aspect |
|-----------|--------------|--------------------------|----------------------|------------------------------|---------------------------------------------------------------------------|--------------------------------------------------|-----------------------------------------------------------------|----------------------------------------------------------------------------------------------------|-----------------------------------------------------------------------------------------------------------------------------------------|-------------------------------------------------------------------------------------------------------------------|------------------------------------------------------------------------------------------|-----------------------------------------|-----------------------------------------------|-----------------------------------------------------------------------------------------------------------------------------------|-------------------------------------------------------|-----------------------------------------------|----------------------------------------------------------------------------------------------------------------------------------------------------------------------------|-------------------------------------------------------------------------------|--------------------------------------------------------------------------------|------------------------------------------------------------------------------------------|---|---------------------------------------------------------------------------------------------------------------------------------------|-------------------------------------------------------------------------------------------|---------------------------------------|---------------------------------------------------------------------------------------------------------------------------|-------------------------------------------|
|           |              |                          |                      |                              |                                                                           |                                                  |                                                                 |                                                                                                    |                                                                                                                                         |                                                                                                                   |                                                                                          |                                         |                                               |                                                                                                                                   |                                                       |                                               |                                                                                                                                                                            |                                                                               |                                                                                |                                                                                          |   |                                                                                                                                       |                                                                                           |                                       |                                                                                                                           |                                           |
| Block A   |              | ,                        | ,                    |                              |                                                                           |                                                  | ,                                                               |                                                                                                    | ,                                                                                                                                       |                                                                                                                   |                                                                                          | ,                                       |                                               |                                                                                                                                   | ,                                                     |                                               | ,                                                                                                                                                                          | ,                                                                             |                                                                                |                                                                                          |   |                                                                                                                                       |                                                                                           |                                       | Living room faces                                                                                                         |                                           |
| 1         | 1B2P         | -                        | 1                    | 4                            | Kitchen                                                                   | 1                                                | 1                                                               | 1                                                                                                  | 4                                                                                                                                       | ₫                                                                                                                 | -                                                                                        | 1                                       | N-A                                           | N-A                                                                                                                               | 1                                                     | N-A                                           | -                                                                                                                                                                          | 1                                                                             | N-A                                                                            | N-A                                                                                      | 4 | -                                                                                                                                     | 7                                                                                         | 4                                     | Living room faces south                                                                                                   | •                                         |
| 2         | 1B2P         | ·                        |                      | Ť                            | Kitchen                                                                   |                                                  |                                                                 |                                                                                                    |                                                                                                                                         | No - however<br>client has<br>confirmed layout<br>is acceptable for<br>private unit                               |                                                                                          |                                         | N-A                                           | N-A                                                                                                                               |                                                       | N-A                                           | Ť                                                                                                                                                                          | Ť                                                                             | N-A                                                                            | N-A                                                                                      |   | Ť                                                                                                                                     | Ť                                                                                         |                                       | Living room faces south                                                                                                   | Not dual aspect - 1<br>bed unit           |
| 3         | 3B5P         | 4                        | 4                    | 4                            | Kitchen                                                                   | 4                                                | 1                                                               | 4                                                                                                  | 8                                                                                                                                       | 1                                                                                                                 | 4                                                                                        | 4                                       | 4                                             | 4                                                                                                                                 | 9                                                     | 1                                             | N-A                                                                                                                                                                        | 1                                                                             | 1                                                                              | 1                                                                                        | 1 | 1                                                                                                                                     | No but double aspect unit                                                                 | 1                                     |                                                                                                                           | 1                                         |
| 4         | 2B3P         | 1                        | 1                    | 1                            | Kitchen                                                                   | 1                                                | 1                                                               | 1                                                                                                  | <i>J.</i>                                                                                                                               | 1                                                                                                                 | 1                                                                                        | 1                                       | N-A                                           | N-A                                                                                                                               | 1                                                     | N-A                                           |                                                                                                                                                                            | 1                                                                             | N-A                                                                            | N-A                                                                                      | 1 | 1                                                                                                                                     | aspect unit                                                                               | 1                                     | Kitchen faces east<br>Kitchen faces east                                                                                  |                                           |
| 5         | 2B4P         | 1                        | 4                    | 1                            | Kitchen                                                                   | 1                                                | 1                                                               | 1                                                                                                  | 1                                                                                                                                       | 1                                                                                                                 | 4                                                                                        | 1                                       | Bathroom and en-<br>suite                     | N-A                                                                                                                               | -                                                     | N-A                                           |                                                                                                                                                                            | 1                                                                             | N-A                                                                            | N-A                                                                                      | - | 1                                                                                                                                     | No                                                                                        | 1                                     | Kitchen faces east                                                                                                        | No                                        |
| 6         | 3B5P         |                          |                      |                              | Kitchen                                                                   | ,                                                |                                                                 | •                                                                                                  | *                                                                                                                                       |                                                                                                                   |                                                                                          | •                                       | Bathroom and ensuite                          | N-A                                                                                                                               |                                                       |                                               | N-A                                                                                                                                                                        |                                                                               | Not at ground,<br>but easy access<br>to private and<br>shared amenity<br>space | Not at ground, but<br>easy access to<br>private and shared<br>amenity space              |   |                                                                                                                                       |                                                                                           |                                       | Living room faces south                                                                                                   |                                           |
| 7         | 3B5P         | 1                        | •                    |                              | Kitchen                                                                   | ,                                                | 1                                                               | 1                                                                                                  | 1                                                                                                                                       |                                                                                                                   |                                                                                          | 1                                       | Bathroom and ensuite                          | N-A                                                                                                                               |                                                       |                                               | N-A                                                                                                                                                                        | 4                                                                             | Not at ground,<br>but easy access<br>to private and<br>shared amenity<br>space | Not at ground, but<br>easy access to<br>private and shared<br>amenity space              |   |                                                                                                                                       | 1                                                                                         | 1                                     | Living room faces<br>west                                                                                                 |                                           |
| 8         | 1B2P         |                          |                      |                              | Kitchen                                                                   | •                                                |                                                                 | •                                                                                                  | •                                                                                                                                       | No - however<br>client has<br>confirmed layout<br>is acceptable for<br>private unit                               |                                                                                          | *                                       | N-A                                           | N-A                                                                                                                               |                                                       | N-A                                           |                                                                                                                                                                            |                                                                               | N-A                                                                            | N-A                                                                                      |   |                                                                                                                                       | •                                                                                         | 1                                     | Living room faces<br>west                                                                                                 | Not dual aspect - 1<br>bed unit           |
| 9         | Studio       | 1                        | 1                    | 1                            | Kitchen                                                                   | 1                                                | 1                                                               | 1                                                                                                  | 1                                                                                                                                       | N-A                                                                                                               | 1                                                                                        | 1                                       | N-A                                           | N-A                                                                                                                               | -                                                     | N-A                                           | -                                                                                                                                                                          | 4                                                                             | N-A                                                                            | N-A                                                                                      | 1 | 4                                                                                                                                     | 4                                                                                         | 1                                     | Living room faces<br>west                                                                                                 | Not dual aspect -<br>studio               |
| 10        | 3B5P WCH     |                          |                      |                              | Kitchen                                                                   | 1                                                | 1                                                               | 1                                                                                                  | 1                                                                                                                                       | 1                                                                                                                 | 4                                                                                        | 1                                       | 1                                             | 4                                                                                                                                 | 1                                                     | 1                                             | N-A                                                                                                                                                                        | 1                                                                             | 1                                                                              | 4                                                                                        |   | 4                                                                                                                                     | 4                                                                                         | 1                                     | Living room faces<br>west                                                                                                 |                                           |
| 11        | 3B5P         | 1                        | 3                    | 1                            | Kitchen                                                                   | 4                                                | *                                                               | 4                                                                                                  | 4                                                                                                                                       | •                                                                                                                 | 4                                                                                        | ď                                       | -                                             | 4                                                                                                                                 | 4                                                     | 4                                             | N-A                                                                                                                                                                        | 4                                                                             | N-A                                                                            | N-A                                                                                      | - |                                                                                                                                       | No but double<br>aspect unit                                                              | *                                     | Kitchen faces east                                                                                                        | . 🐔                                       |
| 12        | 2B3P         | 1                        |                      | 1                            | Kitchen                                                                   | 4                                                | 4                                                               | 4,                                                                                                 | 4                                                                                                                                       | 1                                                                                                                 | 4                                                                                        | 1                                       | N-A<br>Bathroom and en-                       | N-A                                                                                                                               | 4                                                     | N-A                                           |                                                                                                                                                                            | 4                                                                             | N-A                                                                            | N-A                                                                                      | 1 | 4                                                                                                                                     | 1                                                                                         | 4                                     | Kitchen faces east                                                                                                        |                                           |
| 13        | 2B4P         | -                        | 1                    | 1                            | Kitchen                                                                   | -                                                | 1                                                               | -                                                                                                  | -                                                                                                                                       | 1                                                                                                                 | -                                                                                        | 1                                       | suite<br>Bathroom and en-                     | N-A                                                                                                                               | -                                                     | N-A                                           |                                                                                                                                                                            | 1                                                                             | N-A                                                                            | N-A                                                                                      | - | -                                                                                                                                     | No                                                                                        | 1                                     | Kitchen faces east<br>Living room faces                                                                                   | No                                        |
| 14        | 3B5P<br>3B5P | 1                        | 8                    | 1                            | Kitchen<br>Kitchen                                                        | -                                                | 1                                                               | 1                                                                                                  | 1                                                                                                                                       | -                                                                                                                 | 1                                                                                        | 1                                       | suite<br>Bathroom and en-                     | N-A<br>N-A                                                                                                                        | -                                                     | 7                                             | N-A<br>N-A                                                                                                                                                                 | -                                                                             | N-A<br>N-A                                                                     | N-A<br>N-A                                                                               | - | -                                                                                                                                     | -                                                                                         | 7                                     | south Living room faces                                                                                                   |                                           |
| 16        | 2B4P         | 1                        | 1                    | 1                            | Kitchen                                                                   | 1                                                | 1                                                               | 1                                                                                                  | 1                                                                                                                                       |                                                                                                                   | 1                                                                                        | 1                                       | suite<br>Bathroom and en-                     | N-A                                                                                                                               | -                                                     | N-A                                           | N-A                                                                                                                                                                        | 1                                                                             | N-A                                                                            | N-A                                                                                      | 1 | 1                                                                                                                                     | 1                                                                                         | 1                                     | west<br>Living room faces                                                                                                 | -                                         |
| 17        | 1B2P WCH     | 1                        | 1                    | 1                            | Kitchen                                                                   | 1                                                | 1                                                               | 1                                                                                                  | 1                                                                                                                                       | 1                                                                                                                 | 1                                                                                        | 1                                       | suite<br>N-A                                  | N-A                                                                                                                               | 7                                                     | N-A                                           | 7                                                                                                                                                                          | 7                                                                             | N-A                                                                            | N-A                                                                                      | 7 | 1                                                                                                                                     | 1                                                                                         | 1                                     | west Living room faces                                                                                                    | Not dual aspect - 1                       |
| 18        | 3B5P         | 1                        | 1                    | 1                            | Kitchen                                                                   | 1                                                | 1                                                               | 1                                                                                                  | 4                                                                                                                                       | 1                                                                                                                 | 1                                                                                        | 1                                       | 1                                             | 1                                                                                                                                 | 1                                                     | 1                                             | N-A                                                                                                                                                                        | 1                                                                             | N-A                                                                            | N-A                                                                                      | 1 | 1                                                                                                                                     | 1                                                                                         | 1                                     | west Living room faces west                                                                                               | bed unit                                  |
| 19        | 3B5P         | 1                        | 4                    | 4                            | Kitchen                                                                   | 1                                                | 1                                                               | 1                                                                                                  | 1                                                                                                                                       | 1                                                                                                                 | 1                                                                                        | 4                                       | 1                                             | 1                                                                                                                                 | 1                                                     | 1                                             | N-A                                                                                                                                                                        | 1                                                                             | N-A                                                                            | N-A                                                                                      | 4 | 4                                                                                                                                     | No but double aspect unit                                                                 | 1                                     |                                                                                                                           | 4                                         |
| 20        | 2B3P         | 1                        | 1                    | 1                            | Kitchen                                                                   | 1                                                | 1                                                               | 1                                                                                                  | 1                                                                                                                                       | 1                                                                                                                 | 1                                                                                        | 1                                       | N-A                                           | N-A                                                                                                                               | 1                                                     | N-A                                           | 1                                                                                                                                                                          | 1                                                                             | N-A                                                                            | N-A                                                                                      | 1 | 6                                                                                                                                     | - J                                                                                       | 1                                     | Kitchen faces east<br>Kitchen faces east                                                                                  | 4                                         |
| 21        | 2B4P         | 4                        | 9                    | 4                            | Kitchen                                                                   | 1                                                | 1                                                               | 4                                                                                                  | 4                                                                                                                                       | 4                                                                                                                 | 1                                                                                        | 1                                       | Bathroom and en-<br>suite                     | N-A                                                                                                                               | 4                                                     | N-A                                           | 4                                                                                                                                                                          | 1                                                                             | N-A                                                                            | N-A                                                                                      | 1 | 1                                                                                                                                     | No                                                                                        | 1                                     | Kitchen faces east                                                                                                        | No                                        |
| 22        | 3B5P         | 4                        | 4                    | 1                            | Kitchen                                                                   | 1                                                | *                                                               | 4                                                                                                  | *                                                                                                                                       | <b>V</b>                                                                                                          | 1                                                                                        | 4                                       | Bathroom and en-<br>suite<br>Bathroom and en- | N-A                                                                                                                               | 1                                                     | 4                                             | N-A                                                                                                                                                                        | 4                                                                             | N-A                                                                            | N-A                                                                                      | 4 | 1                                                                                                                                     | 1                                                                                         | 1                                     | Living room faces<br>south<br>Living room faces                                                                           | 1                                         |
| 23        | 3B5P<br>2B4P | 1                        | 4                    | 4                            | Kitchen<br>Kitchen                                                        | 1                                                | 1                                                               | 1                                                                                                  | 1                                                                                                                                       | 1                                                                                                                 | 7                                                                                        | 4                                       | suite<br>Bathroom and en-                     | N-A<br>N-A                                                                                                                        | -                                                     | N-A                                           | N-A                                                                                                                                                                        | 7                                                                             | N-A<br>N-A                                                                     | N-A<br>N-A                                                                               | 4 | -                                                                                                                                     | 7                                                                                         | 1                                     | west Living room faces                                                                                                    | -                                         |
| 25        | 1B2P         | 1                        | 1                    | 1                            | Kitchen                                                                   | 1                                                | 1                                                               | -                                                                                                  | 1                                                                                                                                       | 1                                                                                                                 | 1                                                                                        | 1                                       | suite<br>N-A                                  | N-A                                                                                                                               | -                                                     | N-A                                           | -                                                                                                                                                                          | 7                                                                             | N-A                                                                            | N-A                                                                                      | 1 | 7                                                                                                                                     | 1                                                                                         | 1                                     | west<br>Living room faces                                                                                                 | Not dual aspect - 1                       |
| 26        | 3B5P         |                          |                      | -                            | Kitchen                                                                   | No                                               | •                                                               | •                                                                                                  | 1                                                                                                                                       | -                                                                                                                 | 1                                                                                        | 1                                       | N-A                                           | N-A                                                                                                                               | 1                                                     | N-A                                           | N-A                                                                                                                                                                        |                                                                               | Not at ground,<br>but easy access<br>to private and<br>shared amenity<br>space | Not at ground, but<br>easy access to<br>private and shared<br>amenity space              | • | 7                                                                                                                                     | 1                                                                                         | 1                                     | west Living room faces west                                                                                               | bed unit                                  |