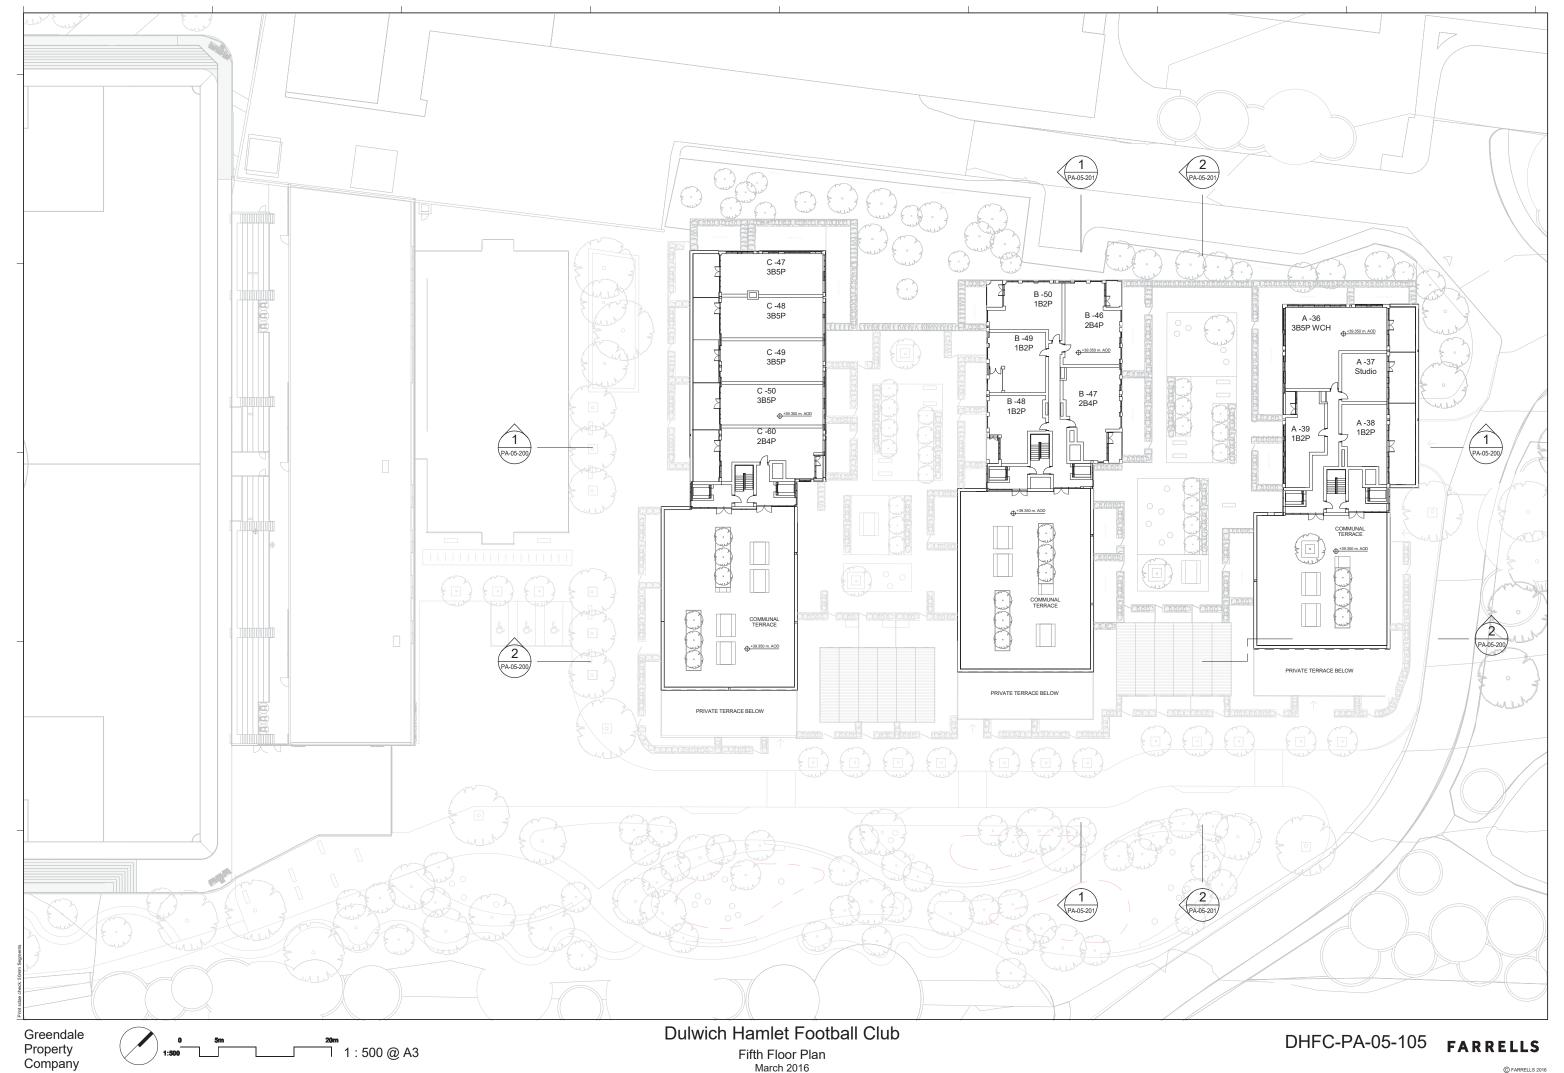

|
| M6         | First  | Market      | 4B6P      | 6            | N                        | 40               | 431               |                             |
|            | Second |             |           |              |                          | 40               | 431               |                             |
|            |        |             |           |              |                          | 120              | 1,292             |                             |
|            |        | Total       | 6         | 33           | 0                        | 706              | 7,599             | 177                         |

# **ARCHITECTURAL DRAWINGS**

A full set of the planning application drawings are presented on the following pages.





Company













1:500 @ A3

Dulwich Hamlet Football Club Football Club - Stadium Pitch Plan March 2016

DHFC-PA-05-107 FARRELLS



Dulwich Hamlet Football Club Building A Ground Floor Plan - North March 2016

1:100@A3

DHFC-PA-05-110 FARRELLS



Dulwich Hamlet Football Club Building A Ground Floor Plan - South March 2016

1: 100 @ A3

DHFC-PA-05-111 FARRELLS



Dulwich Hamlet Football Club Building A First Floor Plan - North March 2016

Greendale Property Company

1: 100 @ A3

DHFC-PA-05-112 FARRELLS



Dulwich Hamlet Football Club Building A First Floor Plan - South March 2016

1: 100 @ A3

DHFC-PA-05-113 FARRELLS



Dulwich Hamlet Football Club Building A Second Floor Plan - North

DHFC-PA-05-114 FARRELLS





Dulwich Hamlet Football Club Building A Second Floor Plan - South March 2016

DHFC-PA-05