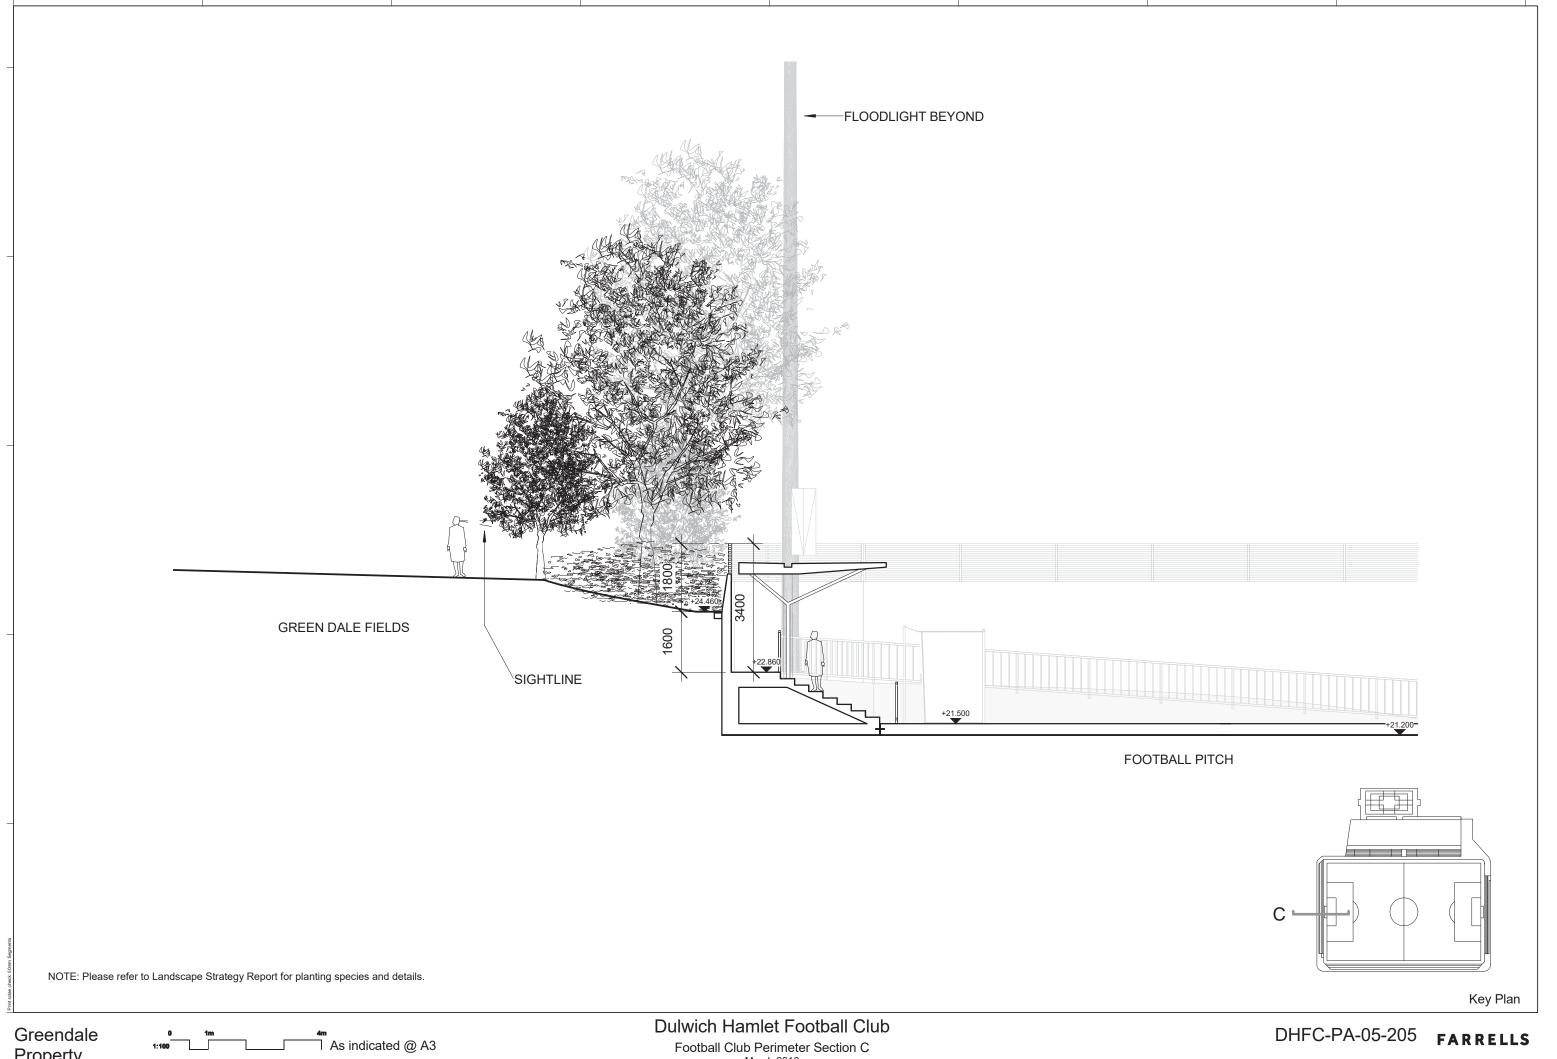

lanting species and details.

PA-05-145 SCALE 1:100

| Building C Fifth Floor Plan - South

Dulwich Hamlet Football Club Building C Fifth Floor Plan - South March 2016

DHFC-PA-05-145 FARRELLS Key Plan







Dulwich Hamlet Football Club Football Club - Stadium Ground Floor - North

DHFC-PA-05-148 FARRELLS





Dulwich Hamlet Football Club
Football Club - Stadium Ground Floor - South
March 2016

1: 100 @ A3





Football Club - Stadium First Floor - Middle March 2016 **Dulwich Hamlet Football Club** 



Dulwich Hamlet Football Club Football Club - Stadium First Floor - South

1:100@A3

DHFC-PA-05-153 FARRELLS









**Property** Company



FOOTBALL PITCH



NOTE: Please refer to Landscape Strategy Report for planting species and details.



Greendale Property Company

As indicated @ A3















FOOTBALL PITCH

+40.418 AOD





Company









# **Peter Connell Associates Ltd**

International Inclusive Design

38 York Road Tunbridge Wells

TN1 1JY

United Kingdom

t +44 1892 542322 m +44 7939041142

pcon@globalnet.co.uk

www.pca.uk.net

# **ACCESSIBILITY STATEMENT**

# **Accessibility Statement**

Peter Connell Associates provided guidance throughout the design process to ensure that the scheme is fully accessible. A summary of how the scheme complies with relevant legislation and guidance is provided here.

## **Dulwich FC**

Access Statement

Revision 1

March 2016



# 1 Introduction

# 1.1 Statutory and Regulatory Background

This Access Statement was prepared in January 2016 by Peter Connell Associates at concept design stage. It satisfies Part M of the Buildin