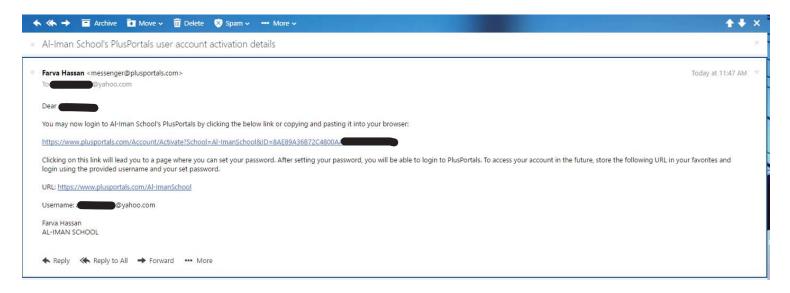

## **Rediker ParentPlus Guide**

1. Check your inbox for an email from PlusPortals/Farva Hassan. Click on the first link that leads you to a page to create a password.

2. In the USERNAME field, enter the email address where you received the email with the link. Create a password.