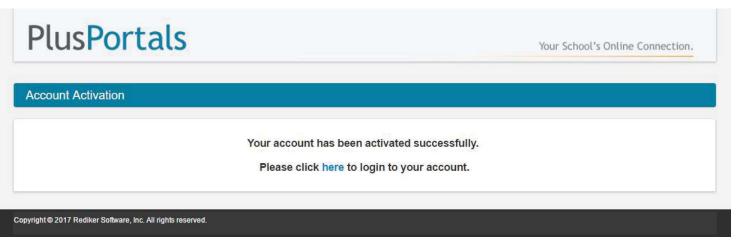

3. You should now see this message on your screen.

4. Once logged in, you should see the following page. Click on Forms in the top right corner.

|                              |              |      |             |                       | DE Newsfer | ed &                 | 🔹 🕜 Help  | G Logo |
|------------------------------|--------------|------|-------------|-----------------------|------------|----------------------|-----------|--------|
| Welcome                      |              |      | Home Calend | lar E-Mail & Messages | E-Locker   | School Announcements | Directory | Forms  |
|                              |              |      |             |                       |            |                      |           | -      |
|                              |              |      |             |                       |            |                      |           |        |
|                              |              |      |             |                       |            |                      |           |        |
|                              |              |      |             |                       |            |                      |           |        |
|                              |              |      |             |                       |            |                      |           |        |
| Absences: 2.00               | Tardies: 0   |      |             |                       |            |                      |           |        |
| Dismissals: 0                | Incidents: 0 |      |             |                       |            |                      |           |        |
|                              |              |      |             |                       |            |                      |           |        |
|                              |              |      |             |                       |            |                      |           |        |
| Progress                     | More         |      |             |                       |            |                      |           |        |
| Progress                     | More         |      |             |                       |            |                      |           |        |
| Progress                     | More         |      |             |                       |            |                      |           |        |
| _                            | More         |      |             |                       |            |                      |           |        |
| Progress                     | More         |      |             |                       |            |                      |           |        |
| _                            | _            |      | Call        | endar                 |            |                      |           | 7      |
| # Home                       | _            | View | Cal<br>Eve  |                       |            | Date                 | View      | 3      |
| Home Notifications and Alert | ts           | View |             |                       |            | Date                 |           | 3      |
| Home Notifications and Alert | ts           | View |             |                       |            | Date                 |           | 3      |
| Home Notifications and Alert | ts           | View |             |                       |            | Date .               |           | 3      |