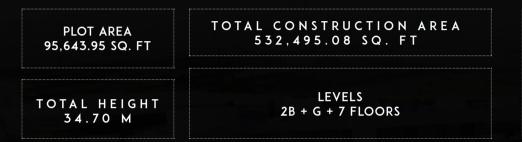

n for international business, where proximity to Abu Dhabi International Airport is key. Masdar City offers direct access to all areas of Abu Dhabi, the UAE and beyond. This accessibility will be further improved with the introduction of future public transport and metro networks.

The plot is located at a very unique location facing two main roads, boulevard road on the north west side and airport road on the north east side, and two low traffic roads from south east and south west sides at the entrance of the Masdar City.

# GMTE







TO ABU DHABI INTERNATIONAL AIRPORT



TO AL RAHA BEACH



TO YAS ISLAND LEISURE ACTIVITIES



TO FERRARI WORLD



TO GEMS EDUCATION AND RYAN INTERNATIONAL SCHOOL



TO MASDAR



TO IRENA BUILDING



TO MASDAR CITY COMMUNITY MALL





### PROJECT DETAILS



### TYPES OF UNITS

### RESIDENTIAL BUILDING WITH FACILITIES

UNIT FEATURES

### TYPES OF UNITS



Studio Apartments area from: 330 sq. ft to 498 sq. ft



Two bedrooms apartments area from 922 sq. ft to 1965 sq. ft



Junior one bedroom apartments area from 493 sq. ft to 495 sq. ft



Three bedrooms apartments area from 1771 sq. ft



One bedroom apartments area from 552 sq. ft to 699 sq. ft



Four bedrooms apartments 2885 sq. ft to 3162 sq. ft



- Ritchen cabinets and countertops with refrigerator, washing machine & cooker.
- Fully tiled bathrooms, en-suites and guest toilets, wherever applicable
- Vanity units and mirrors
- Double glazed windows
- Satellite master antenna "SMATV connection "
- Marble & Ceramic floor tiling

#### • Balconies as per unit plan.

- Wardrobes in bedrooms