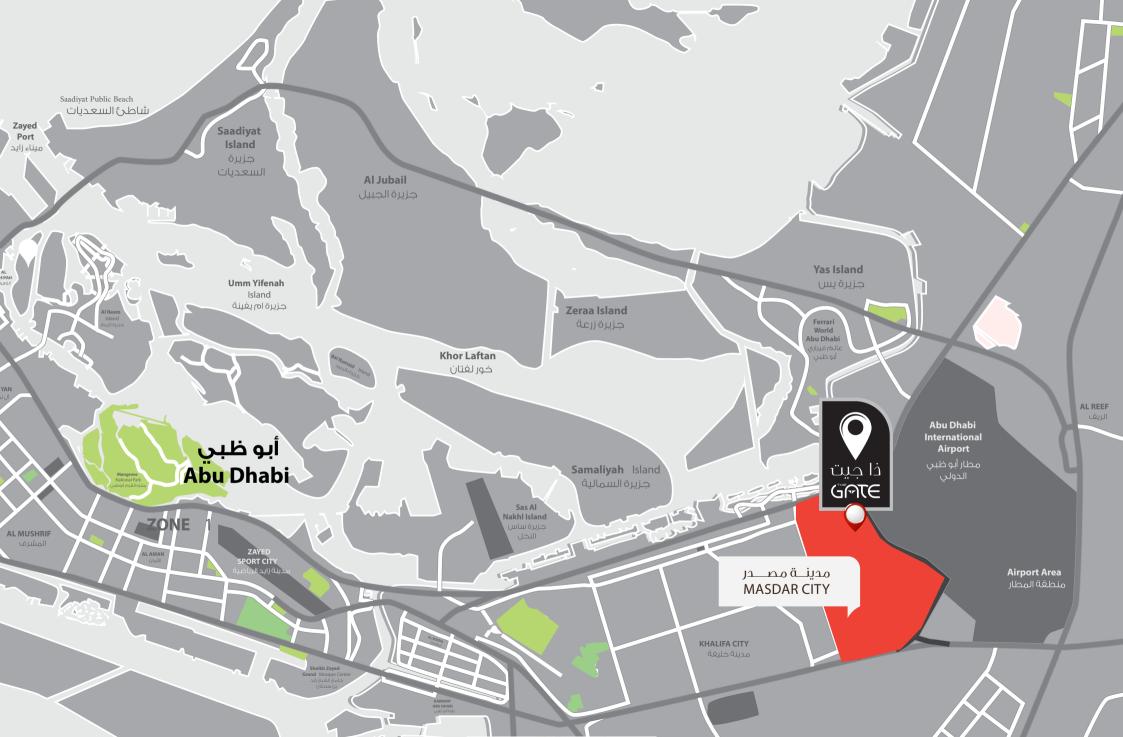

### Location

مطار أبوظبي Abu Dhabi Airport

مدينة مصدر

MASDAR CITY

Masdar City is one of the world's most sustainable urban communities, a low-carbon development made up of a rapidly growing clean-tech cluster, business free zone, residential neighborhood with luxury retail and dining offerings, premium hospitality, world-class healthcare, public green spaces and office spaces.

Masdar City is at the crossroads of the emerging markets of the Middle East and Asia, and connects seamlessly to a strong logistics and transport network. Located within a major growth area of Abu Dhabi, Masdar City is a prime destination for international business, where proximity to Abu Dhabi International Airport is key. Masdar City offers direct access to all areas of Abu Dhabi, the UAE and beyond. This accessibility will be further improved with the introduction of future public transport and metro networks.

The plot is located at a very unique location facing two main roads, boulevard road on the north west side and airport road on the north east side, and two low traffic roads from south east and south west sides at the entrance of the Masdar City.