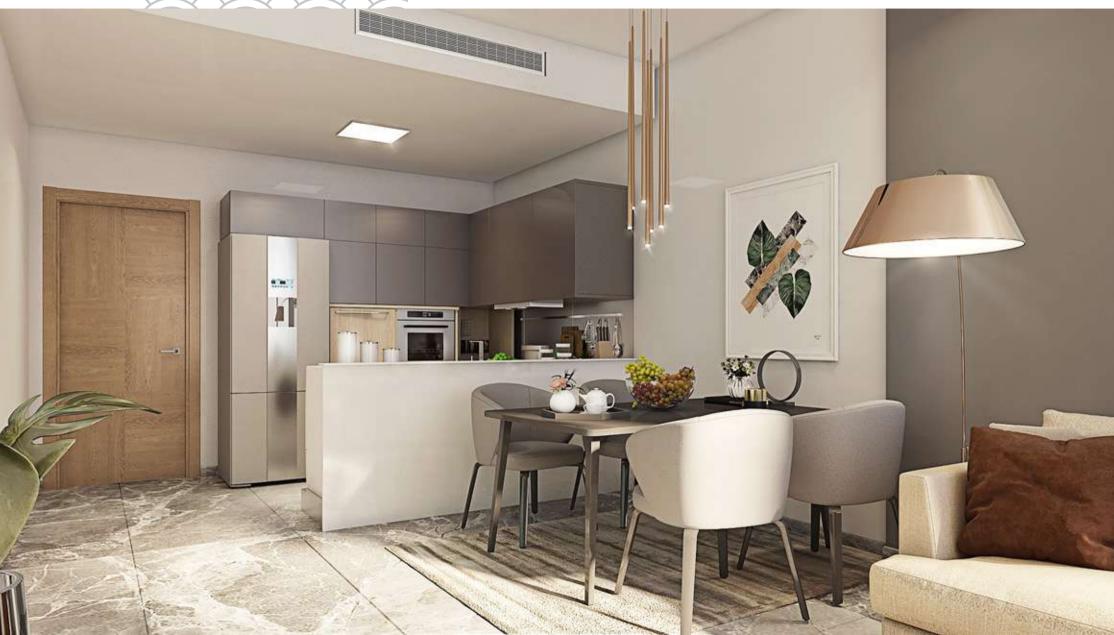

onnection "
- Marble & Ceramic floor tiling

#### • Balconies as per unit plan.

- Wardrobes in bedrooms.
- Shower or bath tub with handle and shower in each bathroom.
- Centrally air conditioned
- Television and telephone connections
- Satellite master antenna "SMATV connection "



Town Houses duplex apartments area from 2019 sq. ft to 2034 sq. ft



### Amenities & Services





LANDSCAPED GARDENS ZEN GARDEN, ART GARDEN, YOGA GARDEN & PLANTER AREAS



SWIMMING

POOL

KIDS SWIMMING POOL

ΩΩĦ



MOVIE

AREA





PLAYGROUND

7 LARGE LIFTS

Ш

OL



### Amenities & Services







BOCCE PLAY AREA

COVERED PARKING



CHESS PLAY AREA

GYMNASIUM





BBQ AREA PET PLA

PET PLAY AREA





Project Floor Plans& Renderings



# RECEPTION







# LIVING AREA







## BEDROOM







### KITCHEN







GALE

# BATHROOM