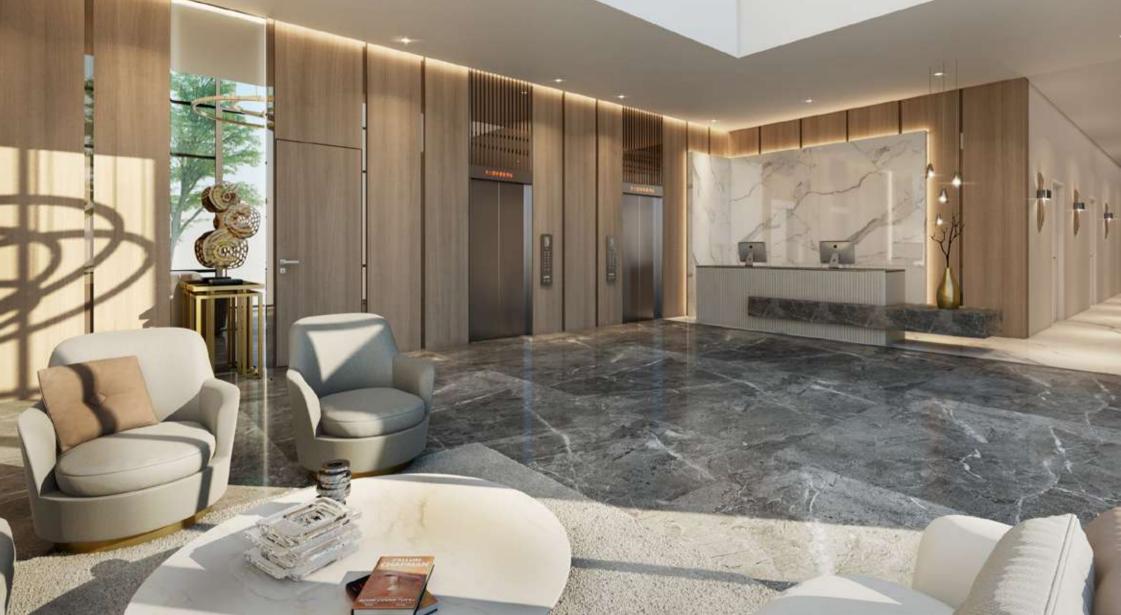

Double glazed windows
- Satellite master antenna "SMATV connection "
- Marble & Ceramic floor tiling

#### • Balconies as per unit plan.

- Wardrobes in bedrooms.
- Shower or bath tub with handle and shower in each bathroom.
- Centrally air conditioned
- Television and telephone connections
- Satellite master antenna "SMATV connection "



Town Houses duplex apartments area from 2019 sq. ft to 2034 sq. ft



### Amenities & Services





LANDSCAPED GARDENS ZEN GARDEN, ART GARDEN, YOGA GARDEN & PLANTER AREAS



SWIMMING

POOL

KIDS SWIMMING POOL

ΩΩĦ



MOVIE

AREA





PLAYGROUND

7 LARGE LIFTS

Ш

OL



### Amenities & Services







BOCCE PLAY AREA

COVERED PARKING



CHESS PLAY AREA

GYMNASIUM





BBQ AREA PET PLA

PET PLAY AREA





Project Floor Plans& Renderings



# RECEPTION







# LIVING AREA







## BEDROOM







### KITCHEN







GALE

# BATHROOM