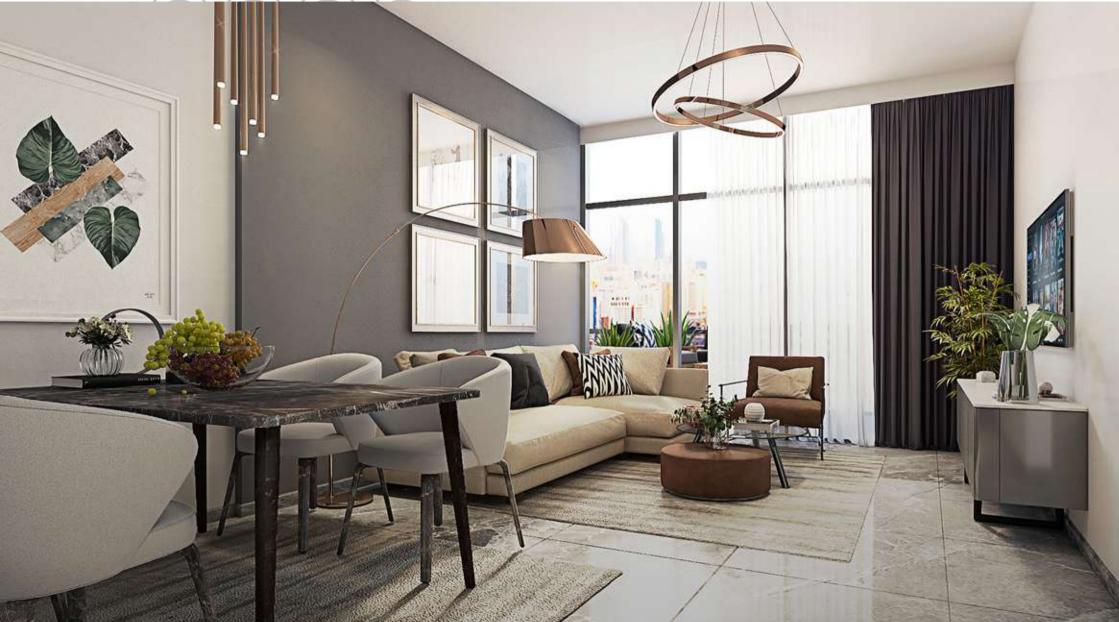

s
- Satellite master antenna "SMATV connection "
- Marble & Ceramic floor tiling

#### • Balconies as per unit plan.

- Wardrobes in bedrooms.
- Shower or bath tub with handle and shower in each bathroom.
- Centrally air conditioned
- Television and telephone connections
- Satellite master antenna "SMATV connection "



Town Houses duplex apartments area from 2019 sq. ft to 2034 sq. ft



### Amenities & Services





LANDSCAPED GARDENS ZEN GARDEN, ART GARDEN, YOGA GARDEN & PLANTER AREAS



SWIMMING

POOL

KIDS SWIMMING POOL

ΩΩĦ



MOVIE

AREA





PLAYGROUND

7 LARGE LIFTS

Ш

OL



### Amenities & Services







BOCCE PLAY AREA

COVERED PARKING



CHESS PLAY AREA

GYMNASIUM





BBQ AREA PET PLA

PET PLAY AREA





Project Floor Plans& Renderings



# RECEPTION







# LIVING AREA







## BEDROOM







### KITCHEN







GALE

# BATHROOM