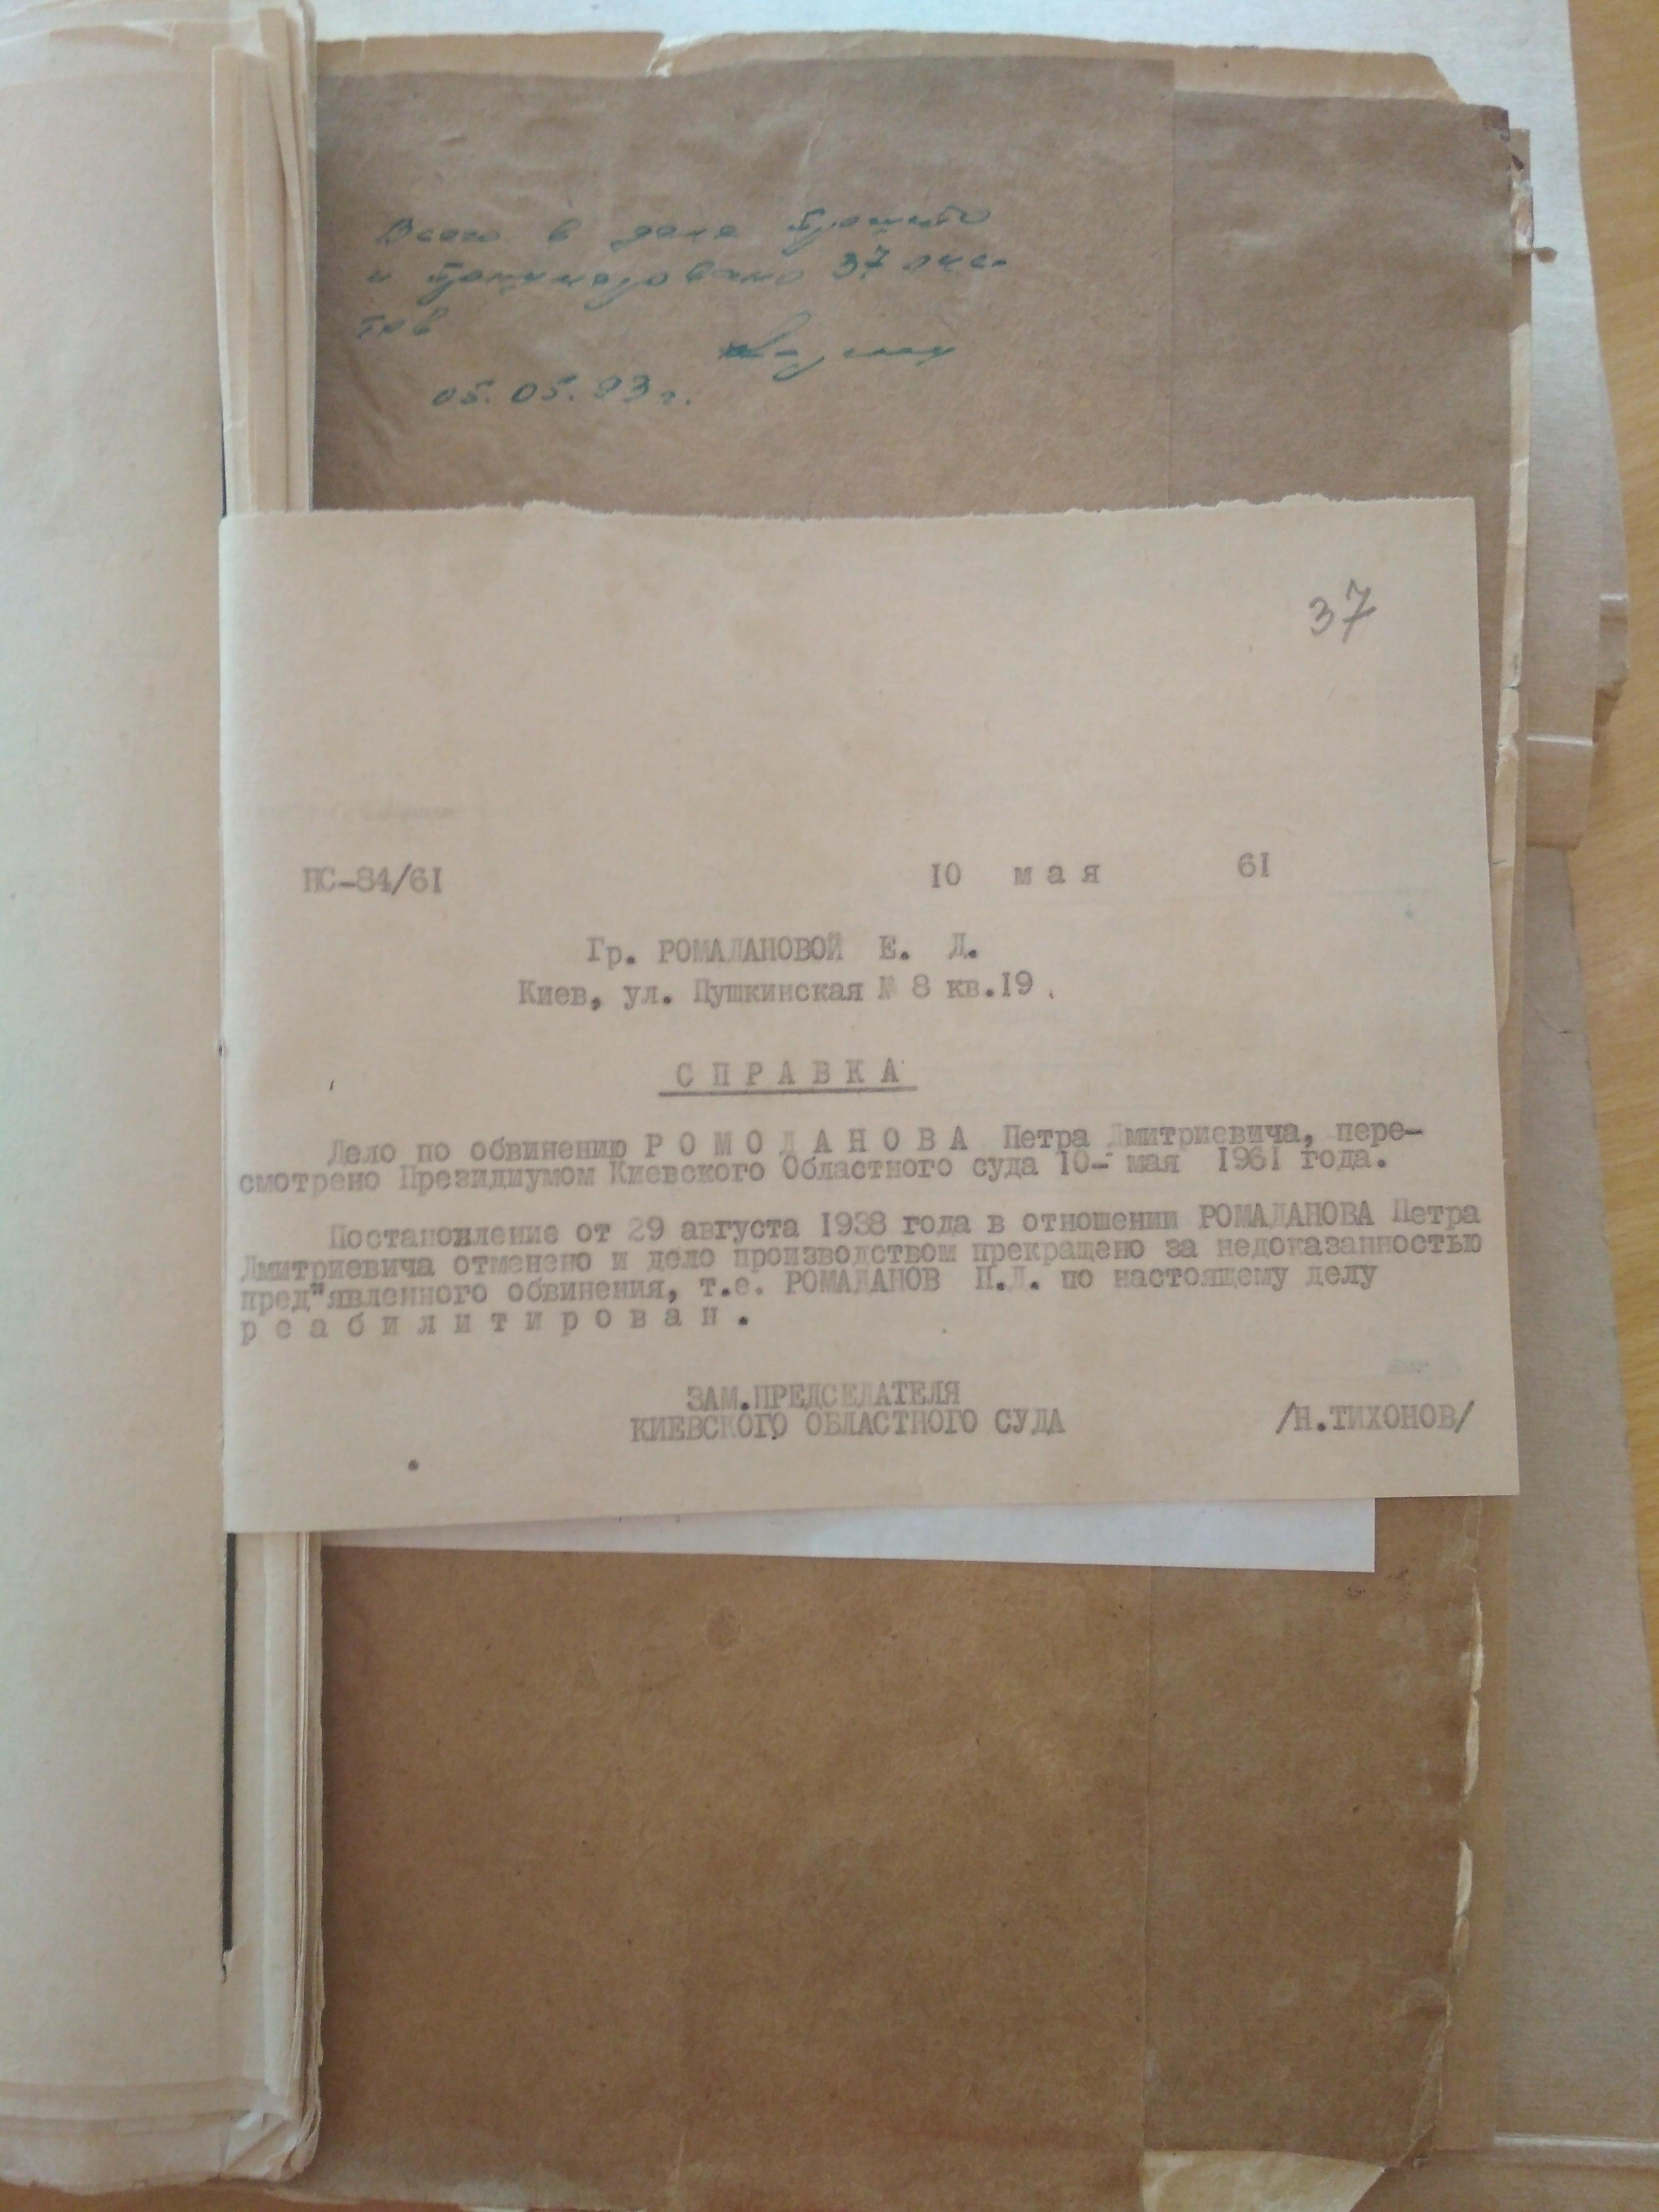

ВОПРОС: - Кто входил в эту повстанческую группу. Перечислите.

ОТВЕТ: - Фамилии мне сейчас припомнить этих людей не удается. Прошу следствие мне верить, что с этими людьми я виделся только один раз, во время моей поездки в Сумы. Больше я в Суме не был.