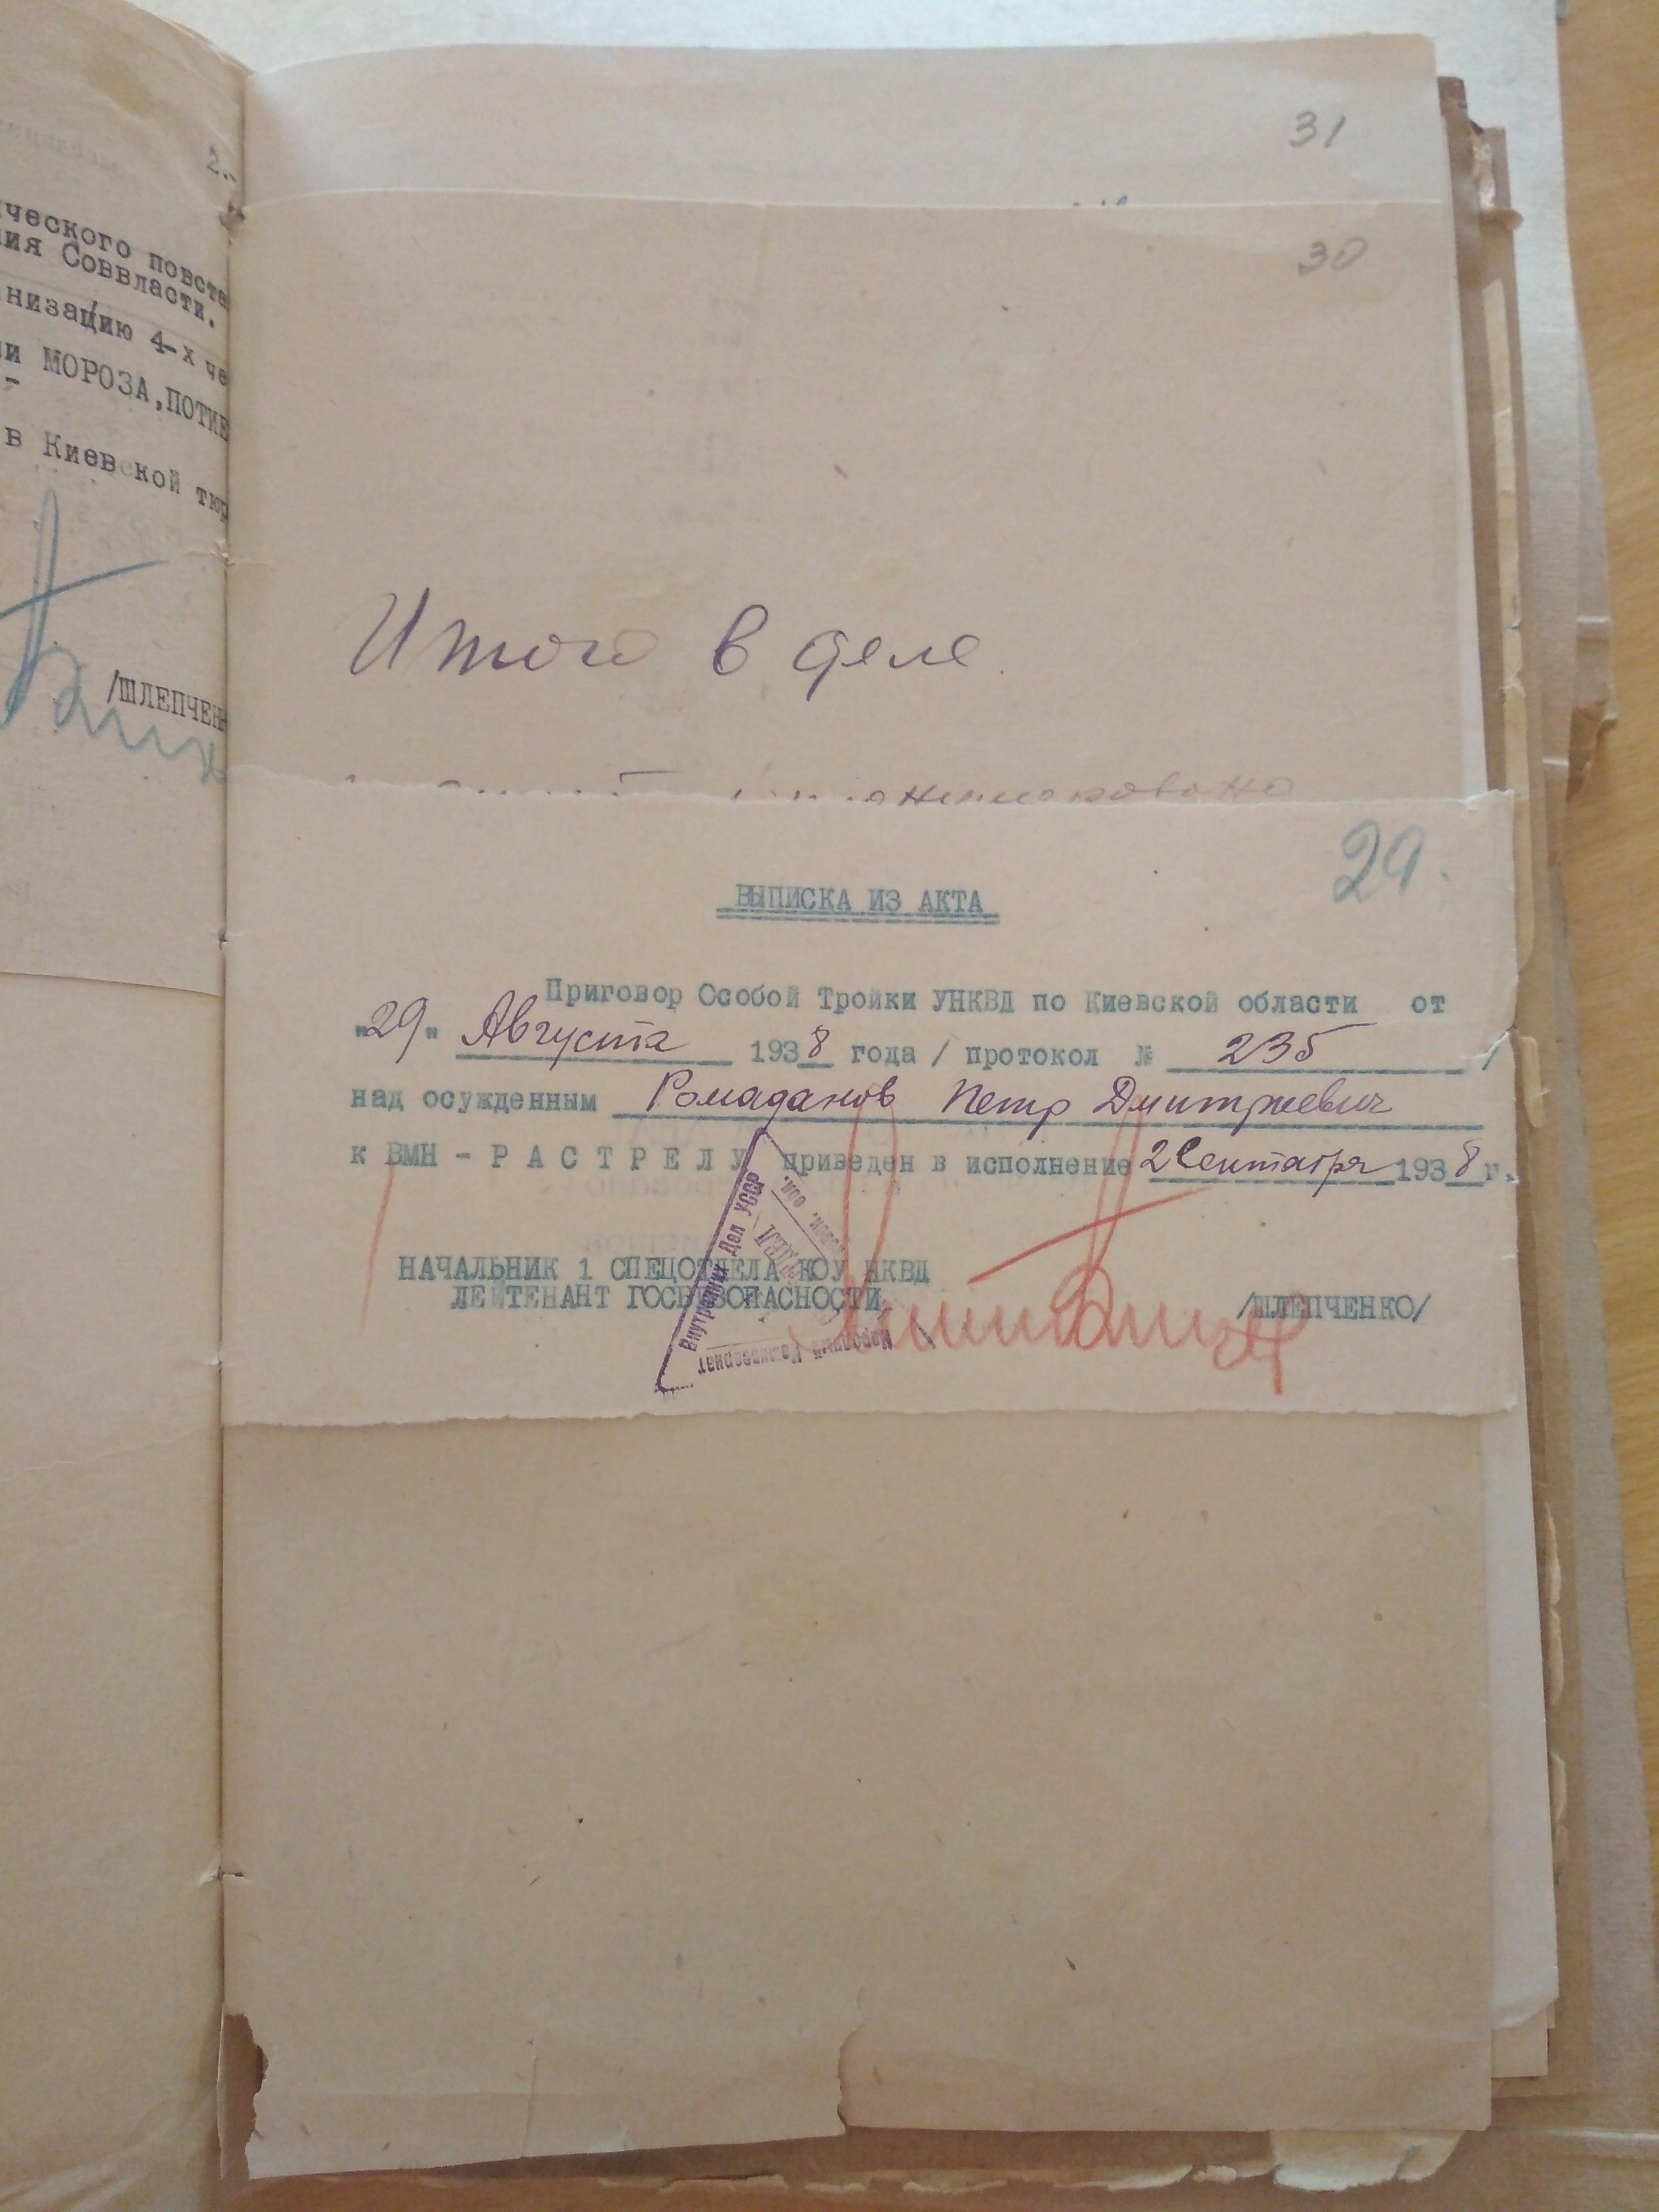

ОТВЕТ: - По существу так и было. Через местных националистов - идеологов ГАВРИША и ФУРСУ / председатель окружной церковной рады/ я установил связь с епископом ЯРЕЦЕНКО.

Одновременно с <del>полу</del>чением в с. Березотоне я получил от ПРЕЩЕНКО установку по контрреволюционной работе: Роменданов

4/ --

- 1. Об"единить вокруг себя окружающих националистов, для чего необходимо об "ехать ближайшие села, и про-изводить вербовку из подходящих для этого элементов / кулаков, петлюровцев/. Особенно в то время выделялись в своей деятельности и настроениях КОЛОМЕТЦ, фельдшер дышкун, олемник, голота.
- 2. Разжигать в массе антисоветское настроение, и прививать националистические настроения, использовывая для этого приходы веружцих. Давая мне эти инструкции ярещенко особенно подчеркивал, что моя деятельность должна быть направлена к тому, чтобы пропагандировать среди населения "вместе с верой в бога" нотовность "бороться за самостийну Україну"и призывать к защите "батькивщини від всрогів". ЯРЕЩЕНКО прямо ставил вопрос о необходимсти использования украинской автокефальной церкви для глубской контрреволюционной работы среди широких масс населения. Нужно, говорит лрищенковсячески пропагандировать среди верующих ту мысль, что украинская автокефальная церковь будет лишь в тош спучай независимой, если от какой бы то ни было зависимости избавитася вся Украина.

Pocuoque cola

вопрос: - Вы приняли эти инструкции пещино

отвит: - да, вынужден был принять.

вопрос: - И выполняли их /

ОТВЕТ: - Да, выполнял.

ВОПРОС: - Кроме ПРЕЦЕНКО, с кем вы еще были связаны по делам контрреволюционной деятельности в этот период?