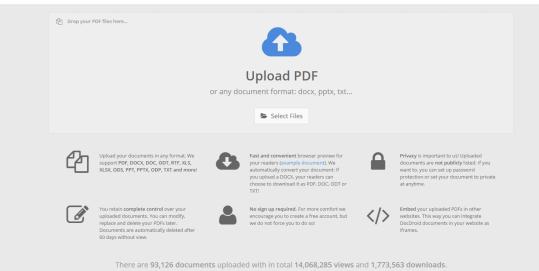

## Second sub topic under number 2

1. Line one.

You retain **complete control** over your uploaded documents. You can modify, replace and delete your PDFs later. Documents are automatically deleted after 60 days without view.

2. Line 2.

Embed your uploaded PDFs in other websites. This way you can integrate DocDroid documents in your website as iframes.