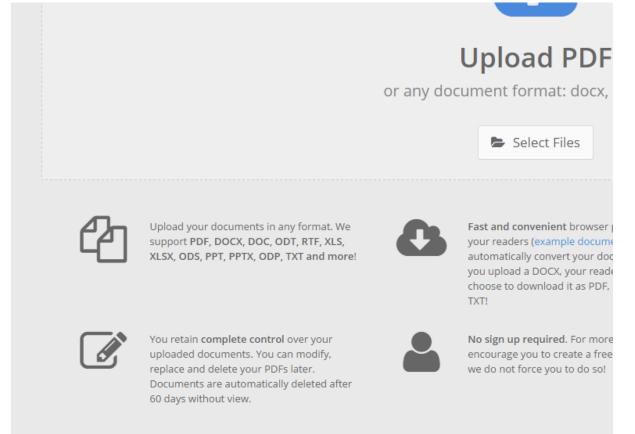

## Second sub topic under number 2

1. Line one.

You retain **complete control** over your uploaded documents. You can modify, replace and delete your PDFs later. Documents are automatically deleted after 60 days without view.

2. Line 2.

Embed your uploaded PDFs in other websites. This way you can integrate DocDroid documents in your website as iframes.