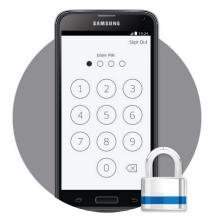

#### Secure

- End-to-end encryption providing secure protection over cardholder data
- User management capabilities allowing applications to be remotely disabled
- PIN-based secure user authentication to restrict access and reduce fraud risks
- Secure offline capabilities to protect against lost wireless network connectivity