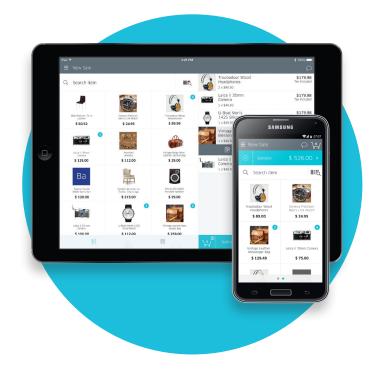

With a completely redesigned user interface, ROAMpay X5 provides a truly native tablet experience and familiar look and feel that increases merchant adoption, and improves customer satisfaction.

### Simplified

- Improved transaction screen flow enabling faster customer checkout
- Full white labeling options enabling complete brand control over the entire application
- Seamless connectivity to ROAMmerchant the newly designed portal providing merchants with a single access point to manage their business