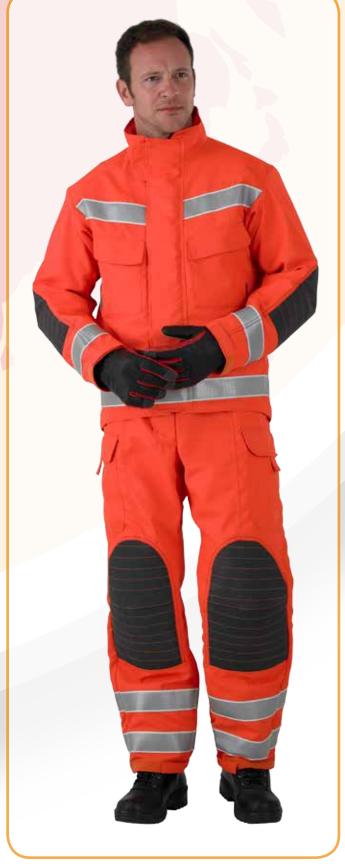

## RescueFlex Coat

- Short style coat
- Vented underarm panels
- Angled pockets and flaps
- · Fully breathable through all layers
- · Quilted padding on elbows
- Improved weatherproof seal over front zip
- Improved throat protection
- · Knitted cuff with thumb loops
- Wrist straps to close hems on sleeves over gloves
- Pleated back
- Underarms gussets
- 3M reflective triple trim
- One size zip used for all girth variations allows sizes to be mixed

### RescueFlex Trouser

- · Elasticated side waist for comfort and fit
- "H" pattern adjustable braces with a webbing slide
- · Large semi bellow cargo pockets
- Ergonomic curved knee shaping for increased protection
- · Quilted foam padding with Kevlar
- · Concealed zip in leg with gusset
- 3M triple trim reflective
- Horizontal zip for attachment to matching rescue coat

### **Colours**

HT8 Red

HT8 Navy

XF2 Orange

RW2 Hi-Viz Orange