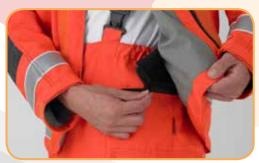

## RescueFlex Coat

- Short style coat
- Vented underarm panels
- Angled pockets and flaps
- · Fully breathable through all layers
- · Quilted padding on elbows
- Improved weatherproof seal over front zip
- Improved throat protection
- · Knitted cuff with thumb loops
- Wrist straps to close hems on sleeves over gloves
- Pleated back
- Underarms gussets
- 3M reflective triple trim
- One size zip used for all girth variations allows sizes to be mixed

### RescueFlex Trouser

- · Elasticated side waist for comfort and fit
- "H" pattern adjustable braces with a webbing slide
- · Large semi bellow cargo pockets
- Ergonomic curved knee shaping for increased protection
- · Quilted foam padding with Kevlar
- · Concealed zip in leg with gusset
- 3M triple trim reflective
- Horizontal zip for attachment to matching rescue coat