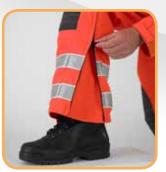

### RescueFlex Trouser

- · Elasticated side waist for comfort and fit
- "H" pattern adjustable braces with a webbing slide
- · Large semi bellow cargo pockets
- Ergonomic curved knee shaping for increased protection
- · Quilted foam padding with Kevlar
- · Concealed zip in leg with gusset
- 3M triple trim reflective
- Horizontal zip for attachment to matching rescue coat

#### **Sizes**

Chest small - 4XL

Height short, reg, tall and X tall

Coat and trouser zipping together to make one piece

Zip gusset at leg bottom

Opportunities for graphics