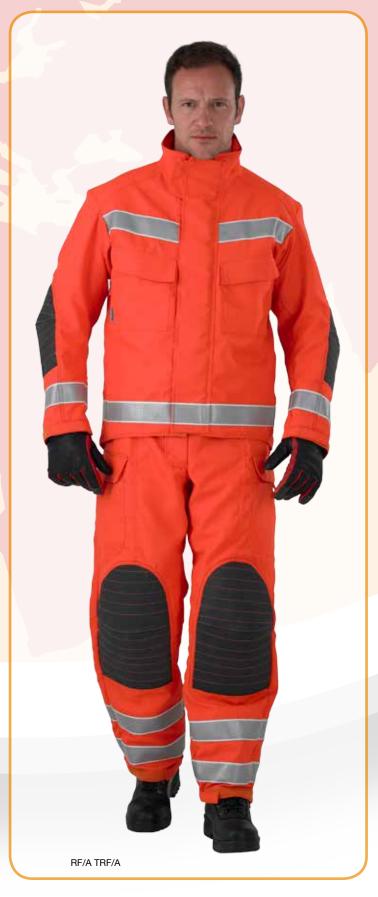

## **RescueFlex**

The demands of non-structural firefighting situations such as urban search and rescue - and the specialised skills needed - have led to the design of garments specifically for those situations.

## RescueFlex Coat

- Short style coat
- Vented underarm panels
- Angled pockets and flaps
- · Fully breathable through all layers
- · Quilted padding on elbows
- Improved weatherproof seal over front zip
- Improved throat protection
- · Knitted cuff with thumb loops
- Wrist straps to close hems on sleeves over gloves
- Pleated back
- Underarms gussets
- 3M reflective triple trim
- One size zip used for all girth variations allows sizes to be mixed

### RescueFlex Trouser

- · Elasticated side waist for comfort and fit
- "H" pattern adjustable braces with a webbing slide
- · Large semi bellow cargo pockets
- Ergonomic curved knee shaping for increased protection
- · Quilted foam padding with Kevlar
- · Concealed zip in leg with gusset
- 3M triple trim reflective
- Horizontal zip for attachment to matching rescue coat