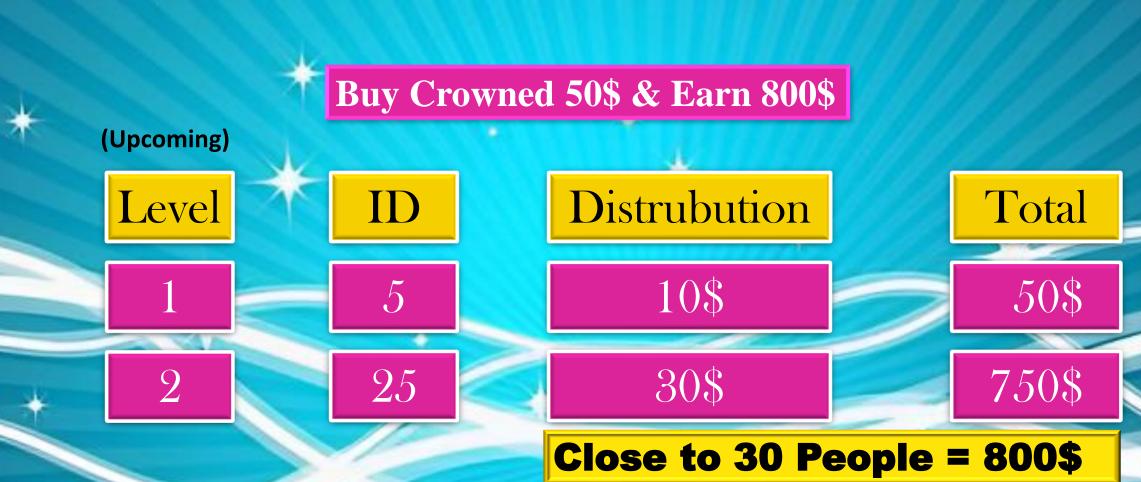

18

2

25

0.6\$

15\$

Close to 30 People = 16\$

(Upcoming)

Level

1

2

ID

5

25

Distrubution

3\$

5\$

Total

15\$

125\$

Close to 30 People = 140\$