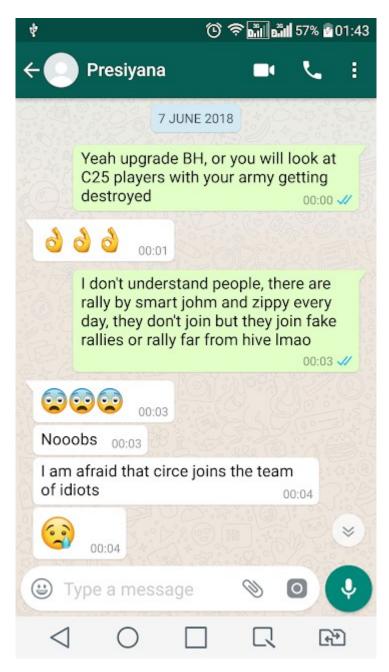

Presiyana says Circe joined team of idiots. Again, I was talking about people not joining DN, she is talking badly about Circe.

Presiyana laughing at Circe and Za Hunter.

Presiyana judging people and again talk badly about Circe. I think she is jealous of other people that are more intelligent than her. That why she talked badly about Circe and me a lot.