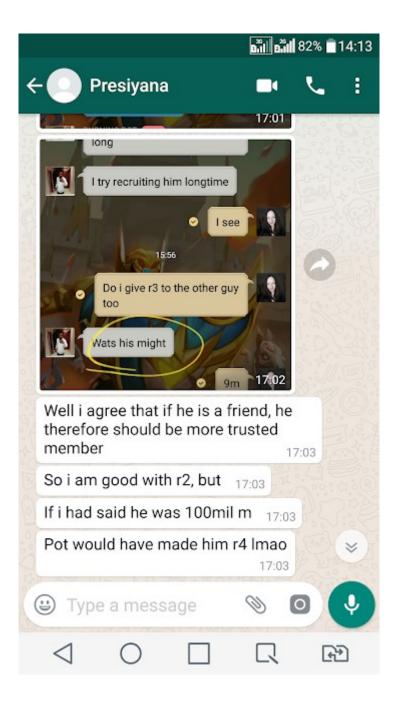

# Presiyana talks about Burning Pot

Presiyana talked a lot about Pot how he is stupid and all his ideas are shits. She said he doesn't know shit here. More screens in Burning Pot section.

| ę                      |                                                                                         |                                       |                               | 30% 🖗       | 13:14 |
|------------------------|-----------------------------------------------------------------------------------------|---------------------------------------|-------------------------------|-------------|-------|
| ÷                      | Presiyana                                                                               |                                       |                               | L.          | :     |
| mean<br>you w<br>might | nd there is sc<br>n, if you have<br>vill be the per<br>t in that kingo<br>only 8 migrat | 800mil mi<br>son with t<br>lom, you v | ght and<br>he mos<br>vill not |             |       |
| But m                  | nany 15:56                                                                              |                                       |                               |             |       |
|                        |                                                                                         | Holy shit                             |                               |             |       |
|                        | l saw a video on<br>to transfer bank<br>migrating                                       |                                       | •                             |             |       |
|                        |                                                                                         | Awesome                               |                               | 0           |       |
|                        |                                                                                         |                                       |                               |             |       |
|                        | BURNING POT (Aama)                                                                      |                                       | _                             |             |       |
|                        | Transfer it here                                                                        |                                       | 15:56                         |             |       |
|                        | seems like p<br>t that too                                                              | ot doesnt                             |                               | hit<br>5:56 | *     |
| ()<br>()<br>()         | /pe a messa                                                                             | age                                   | 0                             |             | Ŷ     |
| $\triangleleft$        | 0                                                                                       |                                       | R                             | R           | Ð     |