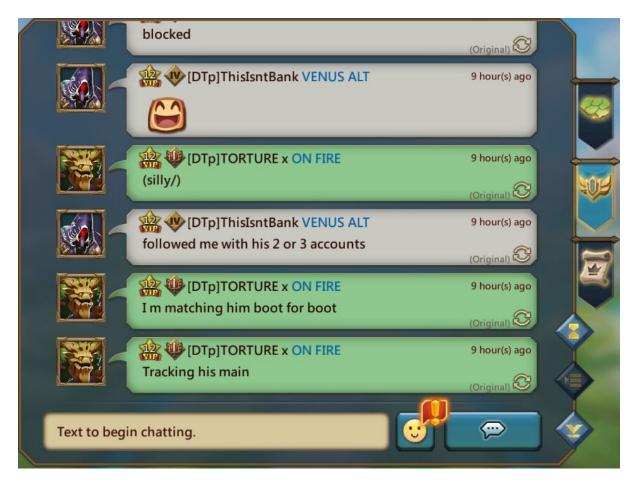

### **FvK – HALL OF FAME (old name DTp - DISTURB THE PEAC3)**, first guild name was **BLS - Black Spartans**.

They are now stalking me and old members in their new guilds and trying to hack our accounts. They stalked us for more than 1 year. In the screenshot below, Samuel is TORTURE x and Presiyana (VENUS ALT).

I also changed my name because Samuel is a stalker, he stalks every member that leave the guild with his alts.