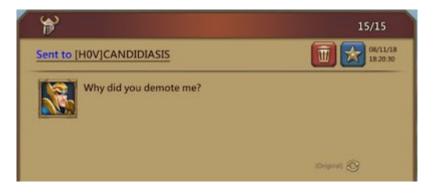

#### Samuel demoted me and made me look like I was traitor

He demoted me too many times and I asked him why, see below the conversation. Sent to is my replies and without it, is his replies. I was still in the guild and he start to insult me.

He changed his name to **CANDIDIASIS**, only him an idiot like him pick names like that. I asked him why he demoted me.

I had stopped only 1 task of recording number of times someone leader is being captured. Because nothing it down when it wasn't being used is a waste of time. I have a work in RL that takes lot of my time not like him.