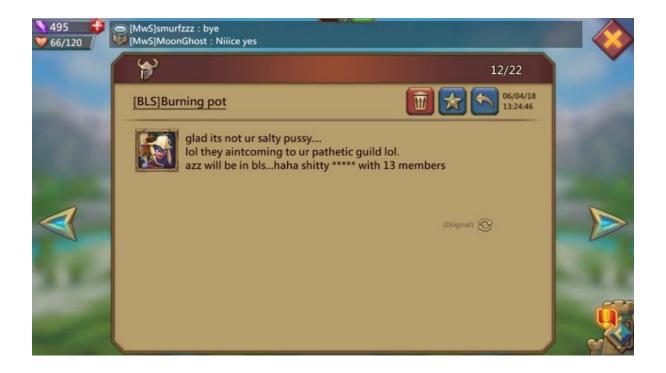

### **FvK – HALL OF FAME (old name DTp - DISTURB THE PEAC3)**, first guild name was **BLS - Black Spartans**.

They are now stalking me and old members in their new guilds and trying to hack our accounts. They stalked us for more than 1 year. In the screenshot below, Samuel is TORTURE x and Presiyana (VENUS ALT).

### Samuel is beyond retarded and stupid

Samuel(Burning Pot) doesn't know how to write "Villains" and call others stupid and that he is more intelligent, the iron, look below the name of the guild. Only guild leader can change the name of the guild. Other guilds looking at that will laugh at you. Do you think a leader that doesn't know how to write a word can lead you? He only makes alts to stalk people and fail all guild progressions.