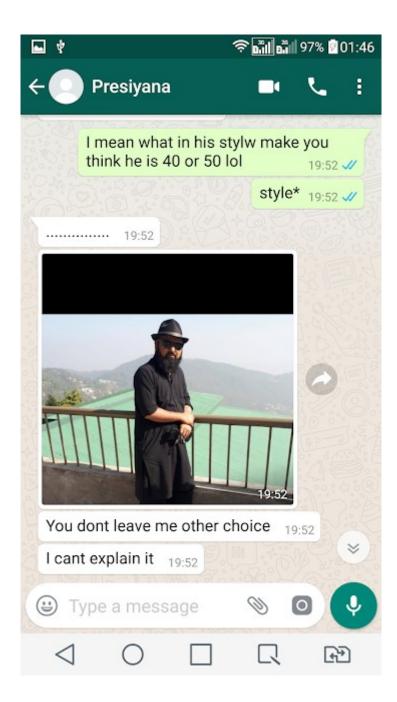

### **FvK – HALL OF FAME (old name DTp - DISTURB THE PEAC3)**, first guild name was **BLS - Black Spartans**.

They are now stalking me and old members in their new guilds and trying to hack our accounts. They stalked us for more than 1 year. In the screenshot below, Samuel is TORTURE x and Presiyana (VENUS ALT).