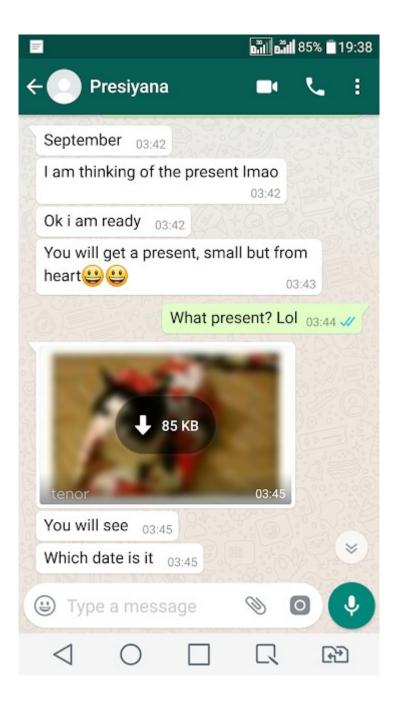

Presiyana said she would give me a gift from the heart for my birthday. Again, someone you just met, she said that. She did it to manipulate me and I felt for it.

| 📶 🖬 85% 🗖 19:36                              |
|----------------------------------------------|
| ← 💽 Presiyana 🛛 🗖 📞 🗄                        |
| When is your birthday, must be soon<br>03:39 |
| Do you want to give me a р ? 😜<br>03:40 🗸    |
| Depends on the present 03:40                 |
| What do you want 03:40                       |
| Lol i don't know 03:41 🖋                     |
| 03:41<br>Hmmm 03:41                          |
| Your birthday is in August? 03:41 🛷          |
| September 03:42                              |
| I am thinking of the present Imao            |
| Ok i am ready 03:42                          |
| 🕒 Type a message 🛛 🕲 🔮                       |
|                                              |