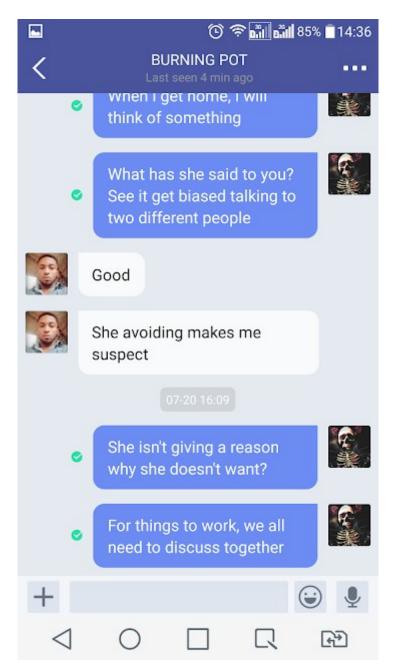

#### Samuel demoted me and made me look like I was traitor

He demoted me too many times and I asked him why, see below the conversation. Sent to is my replies and without it, is his replies. I was still in the guild and he start to insult me.

He changed his name to **CANDIDIASIS**, only him an idiot like him pick names like that. I asked him why he demoted me.

I had stopped only 1 task of recording number of times someone leader is being captured. Because nothing it down when it wasn't being used is a waste of time. I have a work in RL that takes lot of my time not like him.

I gave my answers here and never talked about guild matters to anyone outside the guild. Talking about how Presiyana was manipulating others, is personal. He clearly doesn't have any valid reasons.

Now he says I was talking to Seeb, I was only replying to Seeb insult when he was insulting me in K296. Samuel was insulting Seeb too and Presiyana was sharing secrets with Seeb to get info how to play the game.