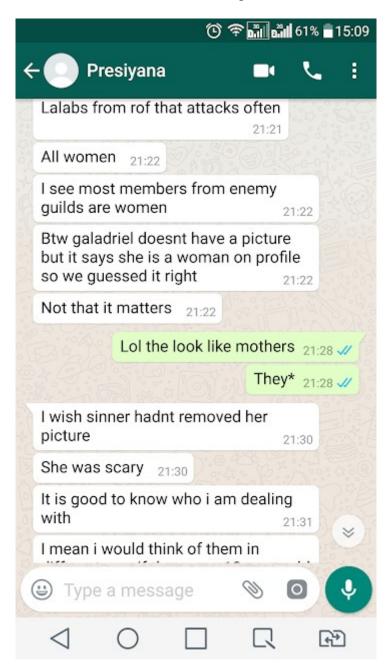

Presiyana stalked women from K296 and talks badly about them. She shared me Ginnette pics and some other women. See her conversations are mostly insulting people behind their backs.

Presiyana said she stalks more women from Wegamers.

Presiyana said that she does that to know who she is dealing with. Nice lie, she said they looks bad. Sinner had removed her RL pic because her dad died recently and Presiyana is blaming her for removing her pic. Presiyana doesn't care Sinner had lost her dad and was more fun for her to laugh at her looks.

| E    | <b>-</b>                                            | 🛈 🛜 🛅 📶 61           | 1% 着 15:09 |
|------|-----------------------------------------------------|----------------------|------------|
| ÷    | 🕂 💽 Presiyana                                       | <b>-</b> 4           | <b>د</b> : |
| 0.*D | Not that it matters 21:                             | 22                   | 00         |
|      | Lol the look                                        | like mothers         | 21:28 🐙    |
|      |                                                     | They*                | 21:28 🐙    |
|      | l wish sinner hadnt rem<br>picture                  | noved her<br>21:3    | 0          |
|      | She was scary 21:30                                 |                      |            |
|      | It is good to know who with                         | i am dealing<br>21:3 | 1          |
|      | I mean i would think of<br>different way if they we |                      |            |
|      |                                                     | Lmao why?            | 21:31 🐙    |
|      | Facial expression gives<br>about person's charact   |                      |            |
|      | One could use different depending on who the        |                      | 4          |
| (    | 🕒 Type a message                                    | 0                    | •          |
|      |                                                     |                      | £₽)        |