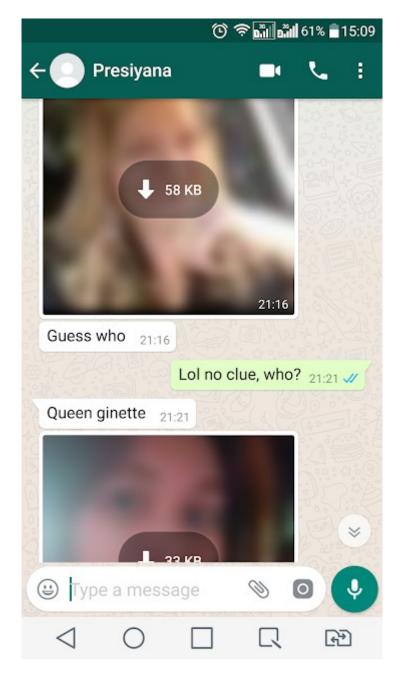

### Presiyana stalked women and laugh at them

Presiyana went on download pictures of women from enemies' guilds on Wegamers in K296 and laugh about them. Presiyana, she isn't beautiful or hot, she is laughing at other women appearances. She laughs at guys appearance too.

Presiyana stalked women from K296 and talks badly about them. She shared me Ginnette pics and some other women. See her conversations are mostly insulting people behind their backs.

Presiyana said she stalks more women from Wegamers.

Presiyana said that she does that to know who she is dealing with. Nice lie, she said they looks bad. Sinner had removed her RL pic because her dad died recently and Presiyana is blaming her for removing her pic. Presiyana doesn't care Sinner had lost her dad and was more fun for her to laugh at her looks.