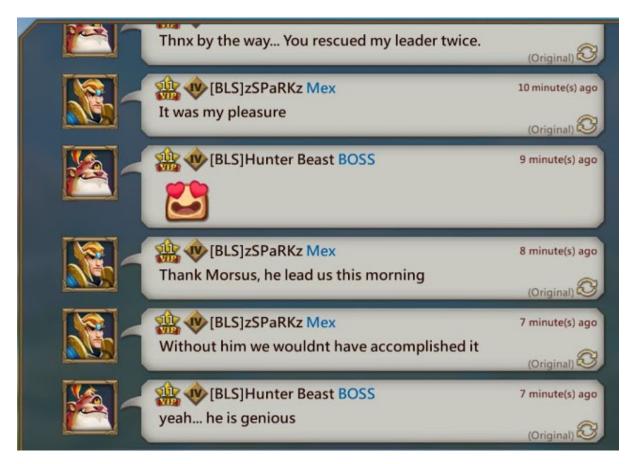

6. Command defence and counter attack on a higher might guild. I had command the defence and counter attack of the guild when we were being attack by a stronger guild before. Mex, Captain Chem, Joshua44, Arakor, SmoothAD and Circe were here. We save our members leaders under my command. Till the start of the guild, no one else did that. Mex talk about it here, look what he said about me.