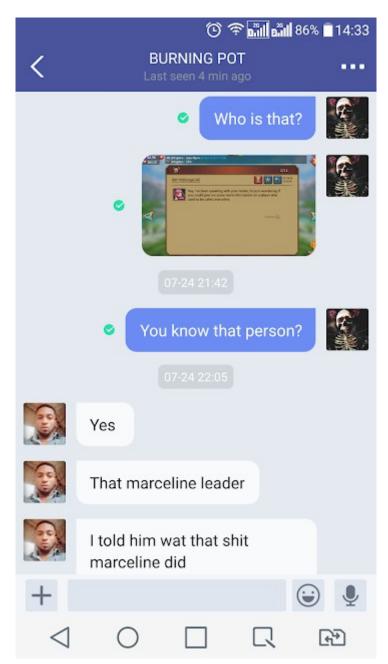

### **FvK – HALL OF FAME (old name DTp - DISTURB THE PEAC3)**, first guild name was **BLS - Black Spartans**.

They are now stalking me and old members in their new guilds and trying to hack our accounts. They stalked us for more than 1 year. In the screenshot below, Samuel is TORTURE x and Presiyana (VENUS ALT).

I also changed my name because Samuel is a stalker, he stalks every member that leave the guild with his alts.