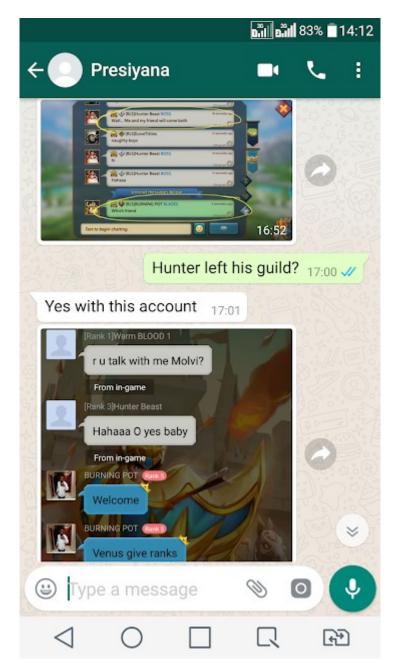

### **FvK – HALL OF FAME (old name DTp - DISTURB THE PEAC3)**, first guild name was **BLS - Black Spartans**.

They are now stalking me and old members in their new guilds and trying to hack our accounts. They stalked us for more than 1 year. In the screenshot below, Samuel is TORTURE x and Presiyana (VENUS ALT).

I also changed my name because Samuel is a stalker, he stalks every member that leave the guild with his alts.