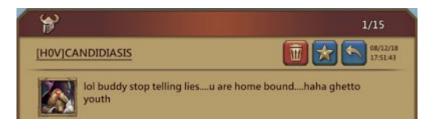

#### Samuel demoted me and made me look like I was traitor

He demoted me too many times and I asked him why, see below the conversation. Sent to is my replies and without it, is his replies. I was still in the guild and he start to insult me.