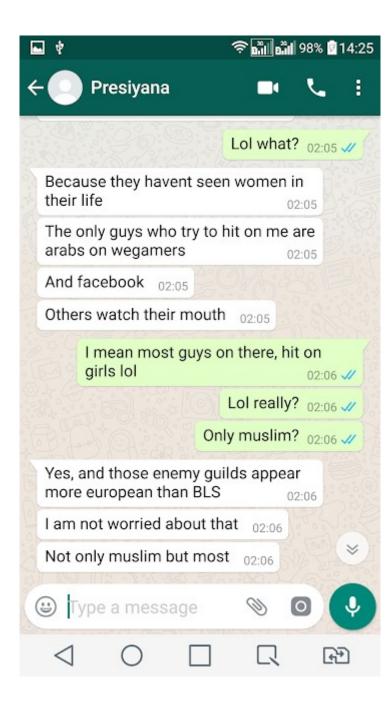

### Presiyana talked badly about Muslim guys

Presiyana says Muslim guys never seen women in their life that why they are after all women. She never mentioned certain guy, she said Muslim societies.

| ę    |                                    | ş,           | il sil 9       | 98% 🖻 14:25     |
|------|------------------------------------|--------------|----------------|-----------------|
| ÷    | Presiyana                          |              |                | <b>د</b> :      |
| l ca | n easily appear a                  | s a man      | 02:04          |                 |
| Lol  | no <sub>02:04</sub>                |              | Dale.          |                 |
| Tha  | ts typical for mu                  | slim socie   | eties<br>02:05 |                 |
|      |                                    | Lol          | what?          | 02:05 🖋 🤇       |
|      | ause they haven<br>r life          | t seen wo    |                | <b>1</b><br>:05 |
|      | only guys who to<br>bs on wegamers | ry to hit or |                | re<br>:05       |
| And  | facebook 02:05                     |              |                |                 |
| Oth  | ers watch their n                  | nouth 02:    | 05             |                 |
|      | l mean most g<br>girls lol         | uys on the   | ere, hit       | on<br>02:06     |
|      |                                    | Lol          | eally?         | 02:06 🐙 🤇       |
|      |                                    | Only mu      | uslim?         | 02:06           |
|      | Type a messag                      | e 🤇          |                |                 |
| <    | 1 0                                |              | R              | €Ð              |

Presiyana says Muslims refugees are rapists. She says Arab guys get horny seeing women with no sleeves, what kind of bigot is she? Presiyana is a racist, all the chat here she said that. She supports only Slav(Russian/German) white people.