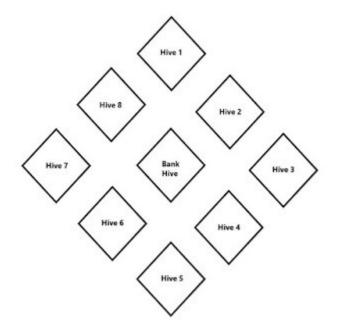

4. I was monitoring the guild members captured list and send a report each week.

5. It was me and Mex who thought of the small Hives formations. Here is the diagram that I had posted in Mod Chat. This is only 10% of the idea, I had more plans for the formation. Venus and Pot implemented it wrong to this day.