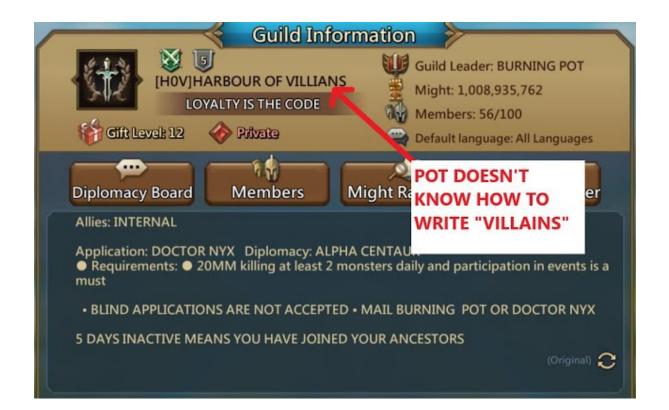

### Samuel is beyond retarded and stupid

Samuel(Burning Pot) doesn't know how to write "Villains" and call others stupid and that he is more intelligent, the iron, look below the name of the guild. Only guild leader can change the name of the guild. Other guilds looking at that will laugh at you. Do you think a leader that doesn't know how to write a word can lead you? He only makes alts to stalk people and fail all guild progressions.