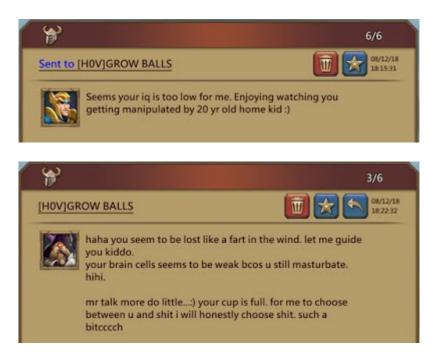

He changes his name to GROW BALLS, thinking people are stupid and doesn't know that is him.

Proof that he had GROW BALLS name, he is Rank 5 which means that he is the leader of the guild.

### Samuel is beyond retarded and stupid

Samuel(Burning Pot) doesn't know how to write "Villains" and call others stupid and that he is more intelligent, the iron, look below the name of the guild. Only guild leader can change the name of the guild. Other guilds looking at that will laugh at you. Do you think a leader that doesn't know how to write a word can lead you? He only makes alts to stalk people and fail all guild progressions.