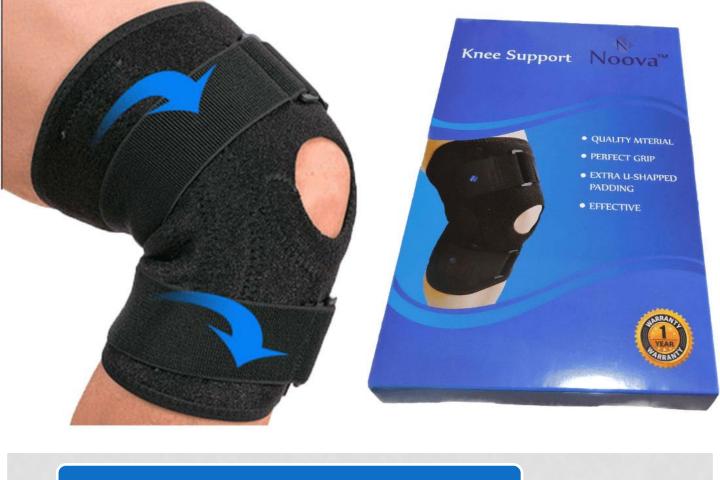

- QUALITY MTERIAL
- PERFECT GRIP
- EXTRA U-SHAPPED PADDING
- EFFECTIVE

There are several different types of arthritis knee support braces to choose from. In order to get the best fit you should always discuss knee support devices with your doctor or health professional. Most physical therapists are well versed in the use of knee support and can also offer helpful and knowledgeable advice.