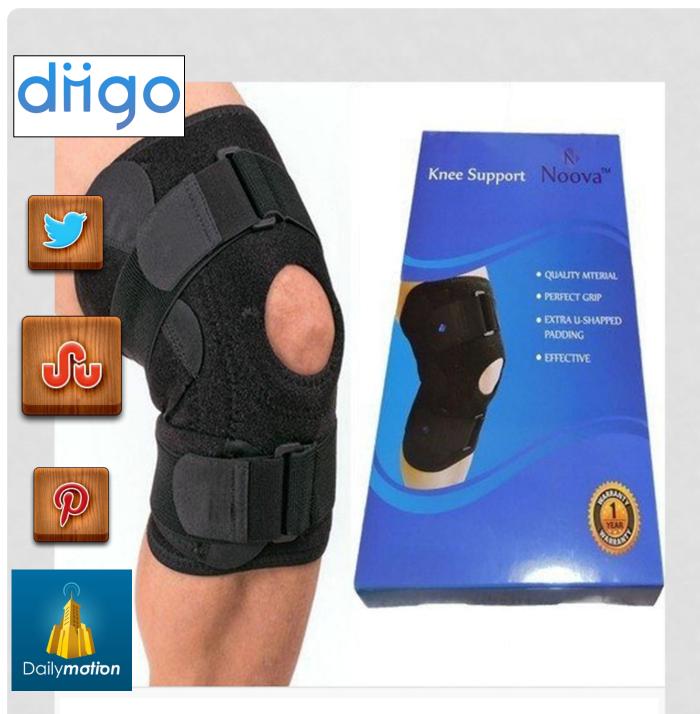

- QUALITY MTERIAL
- PERFECT GRIP
- EXTRA U-SHAPPED PADDING
- EFFECTIVE

There are several different types of arthritis knee support braces to choose from. In order to get the best fit you should always discuss knee support devices with your doctor or health professional. Most physical therapists are well versed in the use of knee support and can also offer helpful and knowledgeable advice.