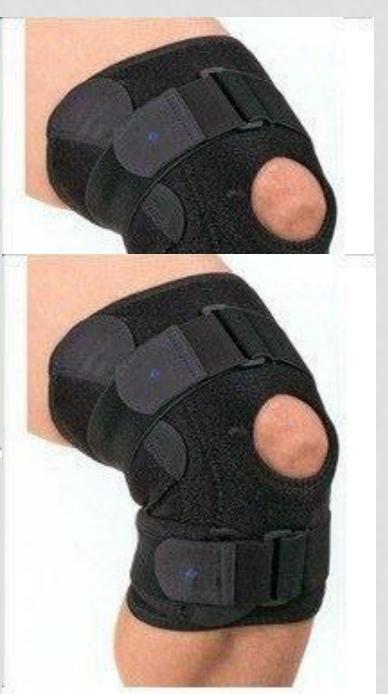

- QUALITY MTERIAL
- PERFECT GRIP
- EXTRA U-SHAPPED PADDING
- EFFECTIVE

There are several different types of arthritis knee support braces to choose from. In order to get the best fit you should always discuss knee support devices with your doctor or health professional. Most physical therapists are well versed in the use of knee support and can also offer helpful and knowledgeable advice.

The type of knee brace you chose will depend primarily on the location of the affected area.

A medial arthritis knee support brace will support the inside of the knee joint. A lateral brace will give stability to the outside of the knee joint, and a patellofemoral brace stabilizes the area behind the kneecap.