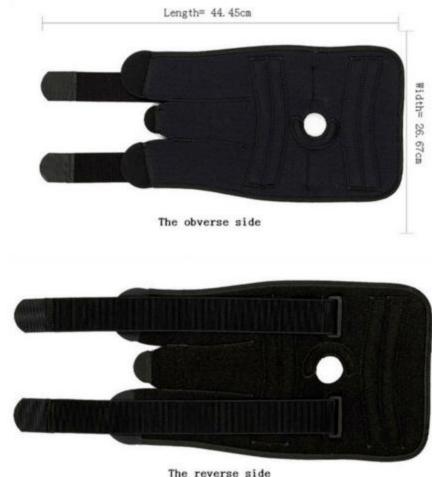

#### KNEE SUPPORT FOR GYM

<u>noova,in/products/noova-knee-support-wrap-pad-black-t-piece</u>