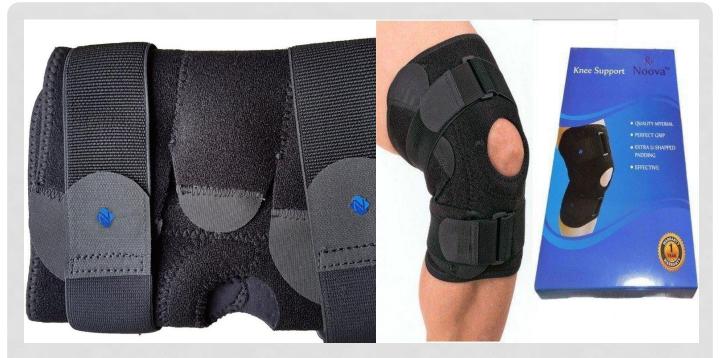

- QUALITY MTERIAL
- PERFECT GRIP
- EXTRA U-SHAPPED PADDING
- EFFECTIVE

There are several different types of arthritis knee support braces to choose from. In order to get the best fit you should always discuss knee support devices with your doctor or health professional. Most physical therapists are well versed in the use of knee support and can also offer helpful and knowledgeable advice.