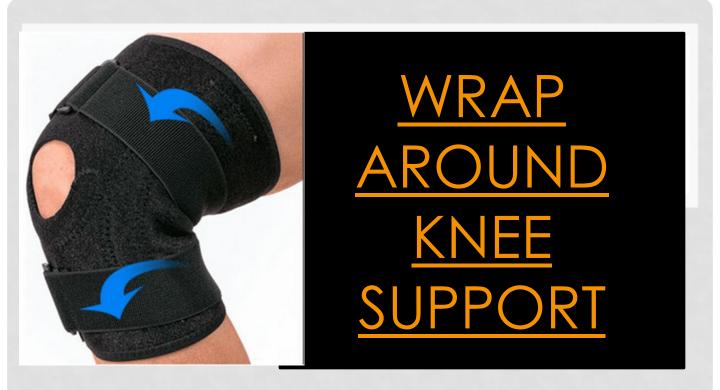

#### WRAP AROUND KNEE BRACE REVIEWS

One way to treat arthritis pain and provide stability is with the proper arthritis knee support. For many patients suffering from osteoarthritis in the knee, a knee support will give them the relief and support they need.

#### <u>WRAP AROUND KNEE</u> <u>SUPPORT</u>

Whether your knee was injured in an accident, or you have a degenerative knee condition, you should give serious thought to getting the support you need. However, not every knee brace is made equal and you will need to learn about medical knee braces, the best one for your needs, and where to get the brace that is right for This YOU. free information can help you; or you can skip this article and risk overspending a lot of your hard earned money!