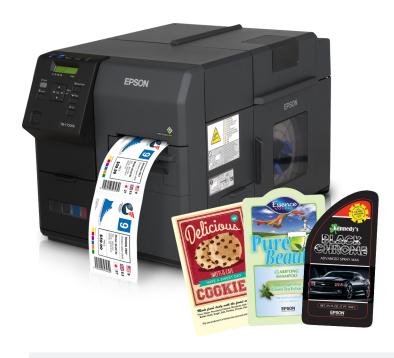

## ColorWorks® C7500GE

**Graphics Edition** 

# Print High-quality Color Labels FAST!

### **Key Features**

- High-speed printing up to 11.8 inch per second¹
- 4-inch-wide roll-to-roll color label printer
- Prints on a variety of continuous media for full coverage labels
- High-capacity, 4-color UltraChrome<sup>®</sup> DL pigment inks
- Powered by Wasatch RIP for precise color matching
- Epson PrecisionCore® printhead
- High-resolution 600 x 1200 dpi

Compatible with a variety of media types including gloss, semi-gloss, matte, synthetic, and more!