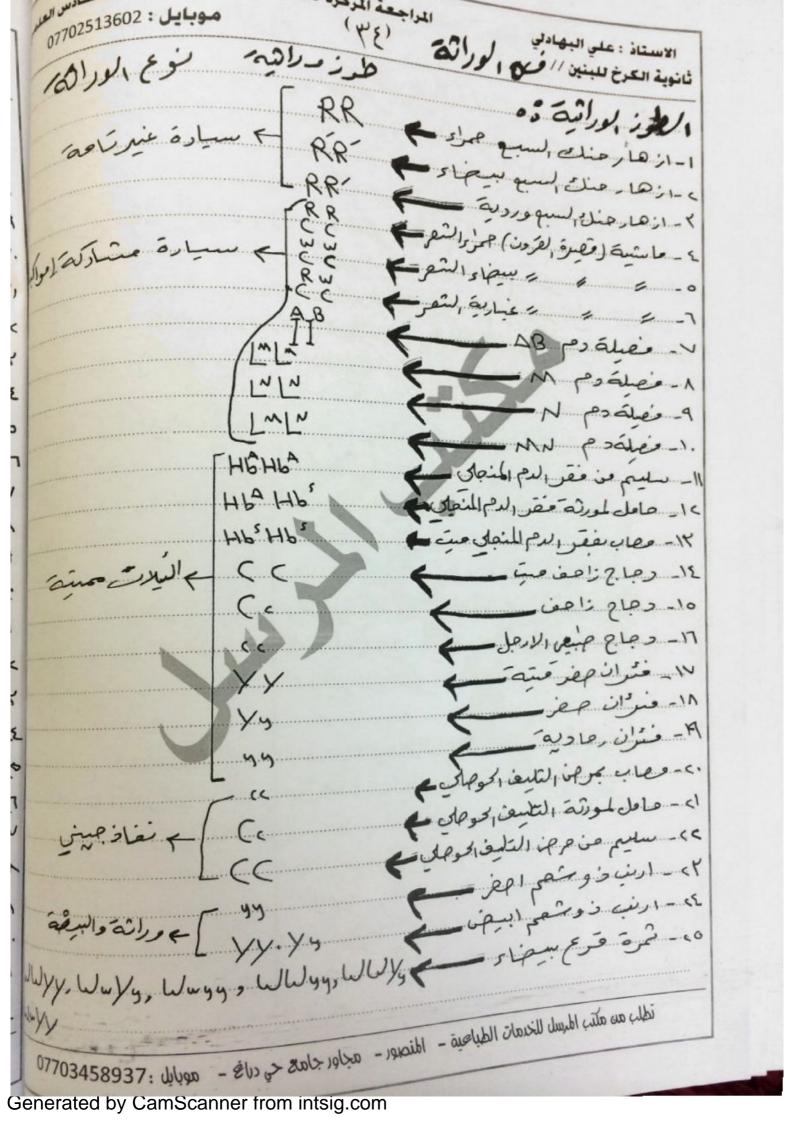

ق جابني هذا الاسعاج على معنها البعان وبذلك ستكون ركيب صدد اسطولي الشكر سياهم من استطالة الحيس سه اشرح كسف سكوت الادم المستوسط ؟ ٦/ ينبعج الحزنين الحاسن المطهريين من الاديم المتومط لباطن لحق الخارج مثلوا حدودين مقاللان , محوف المعسرى عم ينه عروف المعسرى الا عندوس ليقاللان الحوف المعسرى في يزواد الخمار هذب الاعدوس لنعملات سيكم اكراس على المحاسن سارمامنشا كرمن التركيب 124 البيعة المخصة الفلحات رالخدي دور الوتق > الاروعة · onebi المخلاسا المعفرة التي تقيم العواني ١- اديم الفاعد الخلاسا الكسوة أنتي تقع في العظم الخطري اربع مؤمط ساجن اديم ظاهر الشره الانوب العابى الاديم المتوسط المباعق الاربم المتوسط الحبل الفاهري الارسى الباطن ومناهما الاديم المكومط ( اكياس) -airel الحوف لعام البدينة العائدة إلعالمة علاف محط بالحدل لفاجي Taes 2/1-10 مورانا : 07703458937 Generated by CamScanner from intsig.com







| المنطقة المردور المؤلفة المحقق الالترام بالرمور المرتبطة المعلمات مثل المحلمات مثل المحلمات مثل المحلمات مثل المحلمات مثل المحلمات المحلمات المحلمات المحلمات المحلمات المحلمات المحلمات المحلمة المحلمات المحلما | كركزة 2016 علم الاحياء // السادس العلمي<br>( ) موبايل : 07702513602