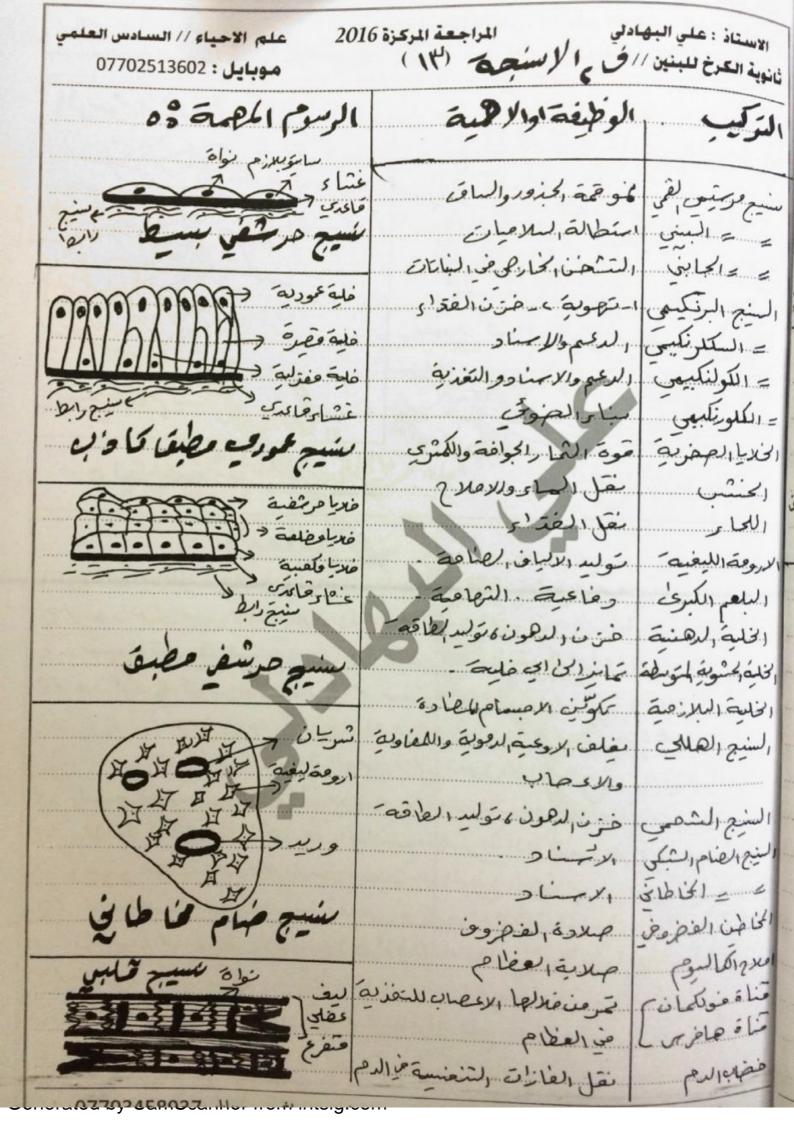

الاستاذ: علي البهادلي المراجعة المركزة 2016 علم الأحياء // السادس العلمي ثانوية العرخ للبنين //في الرسيعة (11) موبايل: 07702513602 التعاريف 80 ا كالريا الربقية و الدب العابة و عبدا ترافق الخلام العابة و فلاما العابة و و فلاما العابة و من الدبية و من الدبية و من الدبية و من الدبية العاب و هي المنتزيا و الفتات الخلوي . المروتومين و هو انزيم سرارك في علية تخيش لام تفرزة العنبوات الدورة العنبوات الدورة الما الدورة الما الدورة الما الدورة الما الدورة الما الدورة الما الدورة الدورة العنبوات الدورة الما الدورة الدورة الما الدورة الدورة الما الدورة الدورة الما الدورة الدورة الدورة الدورة الما الدورة الدموية اشاء الحروم. الرومبوللاستين و هوانتهم تفزرة المعنمات الرمولة وبقوم بعلت تخير الخلاسا الخدرية في م خلاط مفر لية لشكل توجد عني دم الفقرات ( طورة برمائيات) فقل ولاية جد عني الليائن اكبر حجساً عن المعنيصات الدموية وان نوئ تساحم عني عملية تخدر الدم في العنقريات أعلاة اليان لعف (المطاطة) . و نوع مذانواع الياف لسنج الفام يوجد لعورة عفردة ومتفرحة ولكون مرن سعل المكدر الاقراص البيشة وأنوع متماع مالاعشة البازمة تربط لألياف العظلية القلبية تعفها بيعهن عند نهاتها الاروقة الليفية ٥٠ هي اكثر الخلاسا سيّوعاً في المنيع الفاح تمسّار بكر عجها وبروزاتها المستفرعة متدو في عظهرها الجابني ففؤلية الشكل ونواتها بيم ويه كبرة وساستوملازم متجانس المناسة البرينة م خلية واسعة بدنت المستار جن الدسنجة العامة كروية لثل مادة الهستاعن والهيارين الخلية المادر معة ، و خلارا كروية الثكر اوسخوية عفرة الجم سياً ونواعها مركزية الموقع وتظهر المارة الكروما تسنة فيها عرتبه سفاعياً تشبه وجه الساعة او عملة لسيارة وبكون رساسوً بلازم متجانس. العشاء العاعدي و هو عشاء لا فلوع تسند عليه الرسنمة العلائة. الخلال المعرية، خلال النبع السكلونكي قصرة توجد فريعان المراكوافة والكثري نطلب من ملتب المرسل للخدمات الطباعية - المنصور - مجاور جامع حي دنافي - موبايل :7703458937