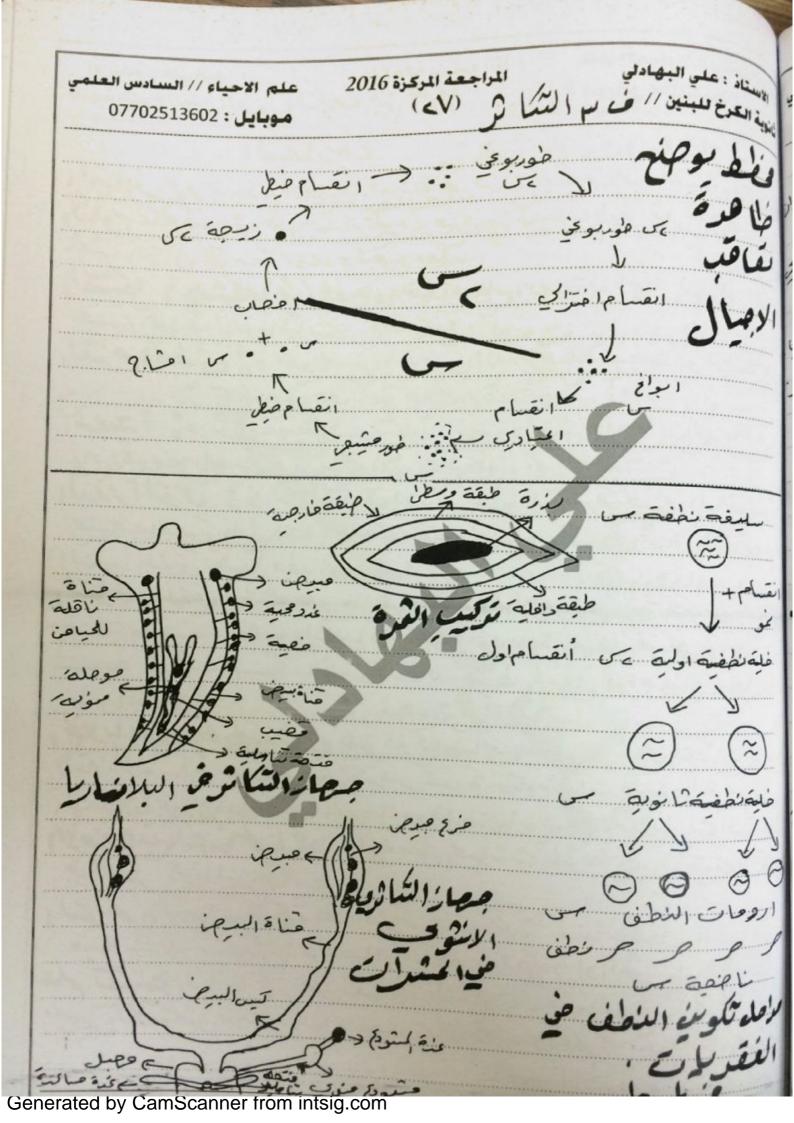

العرخ للبنين //في و التكاثر (٢٥) >- تستمياً الخلية البكترية لعلية الانقسام الثنائي وذلك سوسع عنشاء الخليد كوبالكافح الخلية باكملها. الخلية بالعلما منوم كروموري متا ثلب ويوعل تخد للعث للإزم المد من المد كروموري الله جا ب المحلف بيت استطالة الخليف و مزوا و المذع في المدن عمر المدن المد \* (C) (C) سيرا شرع طاهرة معاقب الإجبال مع الخيط ي اسرا الرعامة من تكان الباتات وتعنى مدور حياة النات بعثورس ا معها. ا مؤرمسين وشبح فيد احشاج وبعد الاضابه الذي تعرب المعشاج لذكرية والإنتوب يبدأ الفور البوي وهكذا مدكاعت الإجبال و عد بكون محسر بالا وملاساة سى. ، طور بونى وتنبح في أبواح على سَكُون هذا العنور الزي نفائي فنها ا انقسام اهتزامي وسَكُون البواغ من الانها نائجة عن المنتظار ا هتزائي وهكذا الابواع تحددالفور المسترص نطب من ملتب المرسل للخدمات الطباعية - المنصور - مجاور جامع حي دراغ -موبايل : 07703458937



موبايل: 07702513602 ثانوبة العرخ للبنين //فع التكوت الحتي (هم) المتاسر و هو قدرة الخلاسا كيسف في عراهل مبكرة على كسساب وظفة را المتاسر و هو قدرة الخلاسا كيسف في عرد من خلية واجدة مثل لبيضة الحنيس و هو علية تكوين عرد من خلية واجدة مثل لبيضة الحنيس و هو علية تكوين عرد من خلية واجدة مثل لبيضة المختصر التكوين المراب الم كن الكمال تكويت العفاء ليهم معقد المحدة بدامة التحول الشكار المشكل ( الشكل في) وه هوا همام علم الاجنة بدامة التحول الشكار المحنين محاف الرحائيات كالمفعة على النطقة والزا المعنى البيضة او النطقة والزا العزم المبنى و هوالحسن المعنى النوعيو النطقة والزا العنام المبنى و هوالحسن الهو طلال الاعاماب . المعدة ، و سركت بسطوف الله تناشق لطبقة تتكون عن الارجة فحود عالما الحوف المعدى تتمام الحل الطبقات الحرثومية. الدور النوتى ور (التوقية) هوا جد صاحل النفلج عن صول الرفيح حيث المتوت على (