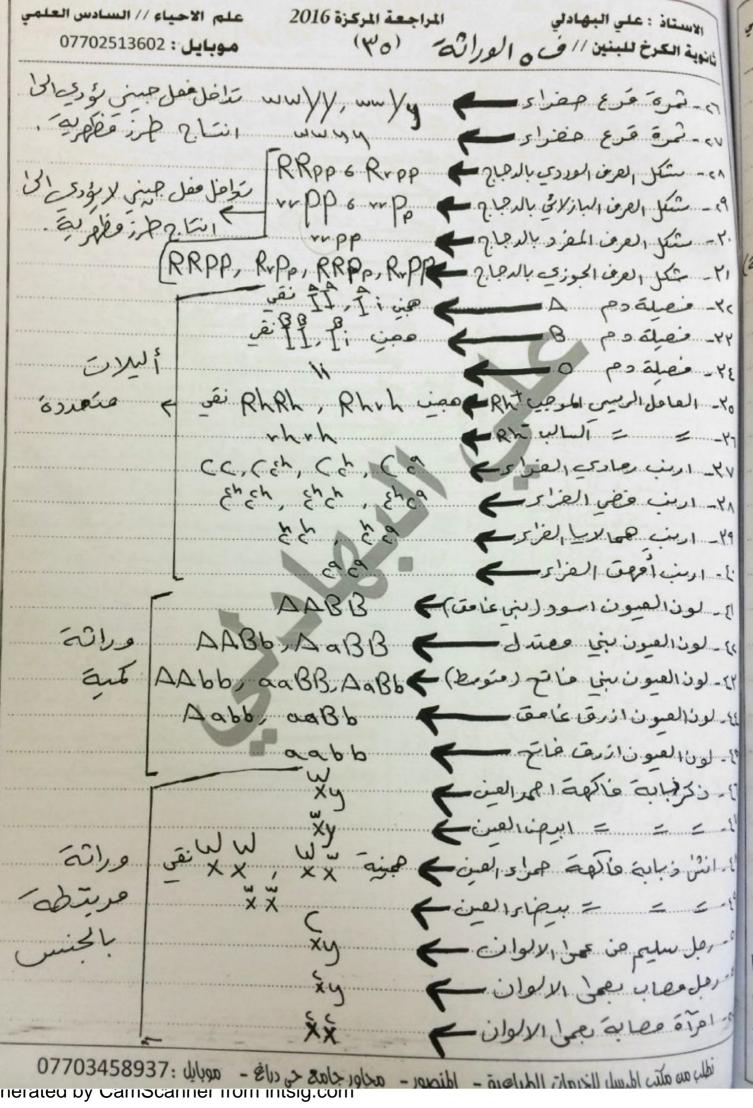

جابني هذا الاسعاج على معنها البعان وبذلك ستكون ركيب صدد اسطولي الشكر سياهم من استطالة الحيس سه اشرح كسف سكوت الادم المستوسط ؟ ٦/ ينبعج الحزنين الحاسن المطهريين من الاديم المتومط لباطن لحق الخارج مثلوا حدودين مقاللان , محوف المعسرى عم ينه عروف المعسرى الا عندوس ليقاللان الحوف المعسرى في يزواد الخمار هذب الاعدوس لنعملات سيكم اكراس على المحاسن سارمامنشا كرمن التركيب 124 البيعة المخصة الفلحات رالخدي دور الوتق > الاروعة · onebi المخلاسا المعفرة التي تقيم العواني ١- اديم الفاعد الخلاسا الكسوة أنتي تقع في العظم الخطري اربع مؤمط ساجن اديم ظاهر الشره الانوب العابى الاديم المتوسط المباعق الاربم المتوسط الحبل الفاهري الارسى الباطن ومناهما الاديم المكومط ( اكياس) -airel الحوف لعام البدينة العائدة إلعالمة علاف محط بالحدل لفاجي Taes 2/1-10 مورانا : 07703458937 Generated by CamScanner from intsig.com







| المنطقة المردور المؤلفة المحقق الالترام بالرمور المرتبطة المعلمات مثل المحلمات مثل المحلمات مثل المحلمات مثل المحلمات مثل المحلمات المحلمات المحلمات المحلمات المحلمات المحلمات المحلمات المحلمة المحلمات المحلما | كركزة 2016 علم الاحياء // السادس العلمي<br>( ) موبايل : 07702513602