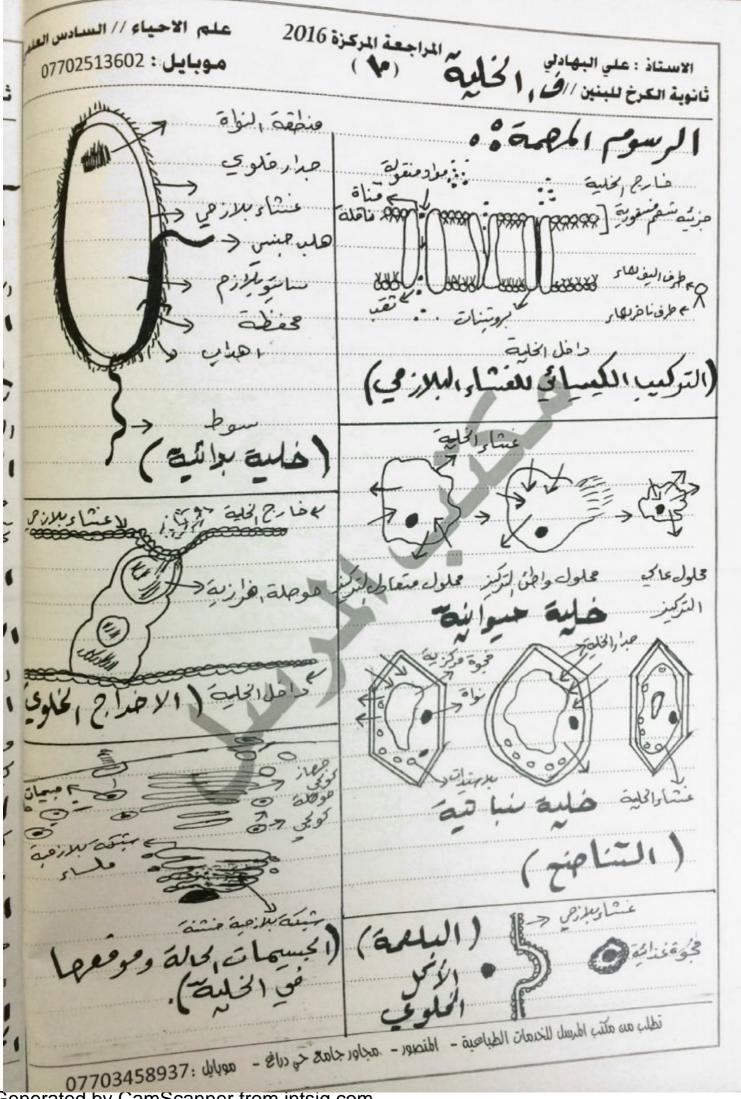

علم الاحياء // السادس العلمي المراجعة المركزة 2016 ( س ) الاستاذ : على البهادلي موبايل: 07702513602 ثانوية الكرخ للبنين // في ما التركيب الكيمائي مل مماياتي ٥٠ التركيب الكيميائي DNA+ Lected + AND ا۔ الکروموسوفات · RNA + ceins ے۔ الراسوسومات ١-سلماوز ، - الخشب لاللكنن) ٧- الحدار الضاوى ١- الحدر الخلوى العلى مكيرة بروتينات و دهون و عديد السكريد شعوم مسفورية و بروتسات ناقلة ٥- المنكار اللازعي med of 6 115 211 9 4 6 16 9 80% ٦ الساسوبلازم Lection + ANA المالنونة مواو روتسنه مععده ١- الانزيمات ٩ الحامين الـ ١٨٥ القولانتروجينة (٢,6,٨,٢) ، سكرها مي فنفوس لوكيعن ٧- الفنقور ٩. ١- قولعد نتروجنة (١٠٥٠٨) ع-سترها الى رايوزى RNA Juest -1. ٧- المنعقور ١٠ ۱- بروشن الاكش > - بروشن الما يوسن الم الحنوط الدقيقة ١٠- النيات القنقة سروش الشوبولين. CH3-70- COOH ١٧- الحامل السامرين CZHSOH لفاعار اللمول الاثنان CH3-64-600H والما - الحامض اللني CH3-6-H ١٦- الاستالعرجا لد C6 H12 06 ١٧٥ سکر انکلوکوز تطلب من مكتب المرسل للخدمات الطباهية - المنصور - مجاور جامع حي درائع - موبايل :7703458937

Generated by CamScanner from intsig.com

موبایل: ۵//02515602 الاستاذ : علي البهادلي ألل الخليط (ع) ما وظیفه کامن ۱۰ (۱۷ عید) الوظيفة او الأهية التركيب مواقه لساء الروس ١- الرابورجات نقل المهات الوائة عبر الإجمال > - الكروموسوات او١٨٥ الحماية عني العكتريا ٧- ١ لكاسول (العلبة) الحابة في الطي الله الحفوالمزرقة ٤ ١١٤٠٥ كىلاتىن يمي الفشاء البلاعي ٥- الحار الخلوك عدم الخلية الحوانية والمناشة (الحابة) نقل الموار ٧- العث ي البلازعي الانقسام الساسويدز عمافي الخليج لسناته bud ásiep, ~v مسؤولة عن سياط الخامة as clied, - N as, wied a dele die ٩- العصات لفنر كمه مركز بيمول مذها سر الكلوكوراكى ميزات معقدة . ١- الم مندة عديمة اللون ١١\_ الحسم الحرك القار مركة الاهداب مالاسواط سيسارك في عملية لانقسام الخلوج ١٠ الجسيم المركزي ١٢- ١٢ مواط والاهداب عركة إلىك ال الها الهية عن التكاتر ( مير الحيران) - NON JUSE مَنَ اللَّهُ وموموهات معوالاعقام الخلوي) ه ١١ السيان الرقيقة ١٦- منوط للفتول C3/5, 21:011-14 cylie, is alt pla ١٨- المورثات اوالحسان نقل المعات الورائية عرابر مشاع RNA \_19 ساء البروشن ى - العوات المتقلعة التوزن المائي والملعى عن الطلعمات ١١ - ١١ من التعلل للز الاختزال في عليات الدخر (التنف لا هوائي > - الفقط بصررتنانك ارتفاع المحلول السكرى وا فل الالنولة المقعة Sul, ciaplergien, sieplensei Lilju, - x تطلب من مكتب المرسل للخدمات الطباحية - المنصور - مجاور جامع حو درائح -موبايل : 07703458937