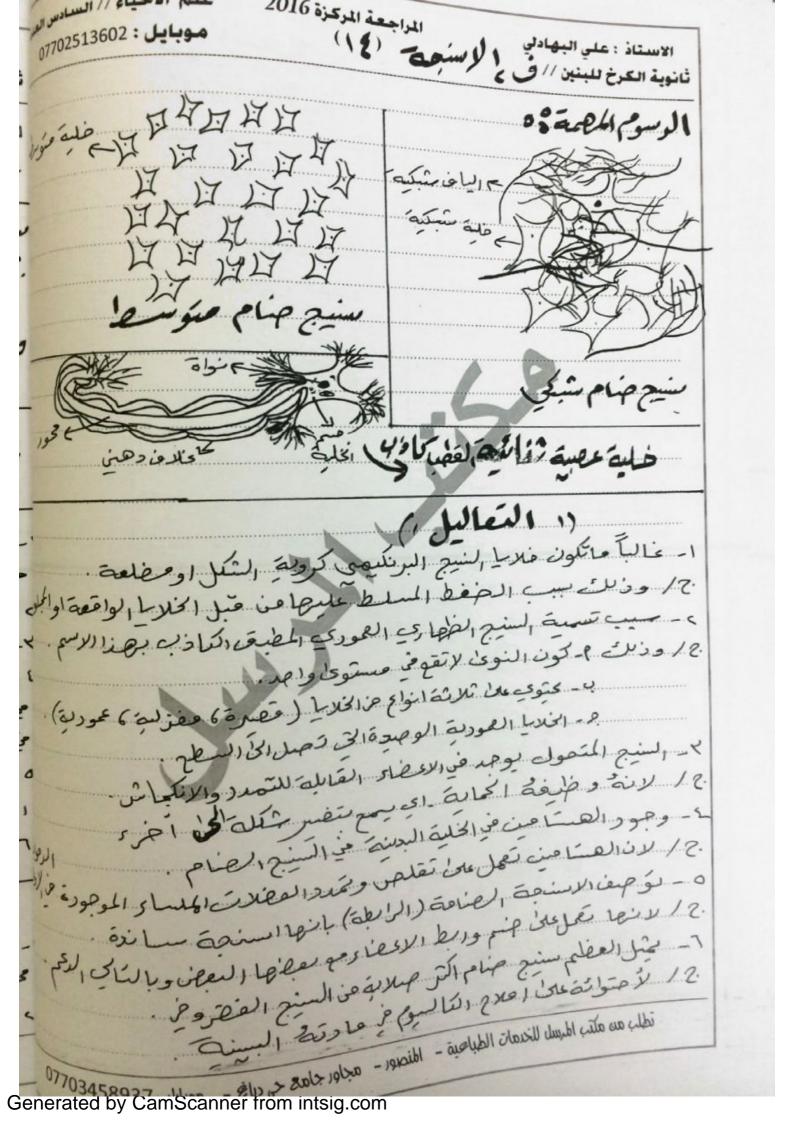

الاستاذ: علي البهادلي المراجعة المركزة 2016 علم الأحياء // السادس العلمي ثانوية العرخ للبنين //في الرسيعة (11) موبايل: 07702513602 التعاريف 80 ا كالريا الربقية و الدب العابة و عبدا ترافق الخلام العابة و فلاما العابة و و فلاما العابة و من الدبية و من الدبية و من الدبية و من الدبية العاب و هي المنتزيا و الفتات الخلوي . المروتومين و هو انزيم سرارك في علية تخيش لام تفرزة العنبوات الدورة العنبوات الدورة الما الدورة الما الدورة الما الدورة الما الدورة الما الدورة الما الدورة الدورة العنبوات الدورة الما الدورة الدورة الما الدورة الدورة الما الدورة الدورة الما الدورة الدورة الدورة الدورة الما الدورة الدموية اشاء الحروم. الرومبوللاستين و هوانتهم تفزرة المعنمات الرمولة وبقوم بعلت تخير الخلاسا الخدرية في م خلاط مفر لية لشكل توجد عني دم الفقرات ( طورة برمائيات) فقل ولاية جد عني الليائن اكبر حجساً عن المعنيصات الدموية وان نوئ تساحم عني عملية تخدر الدم في العنقريات أعلاة اليان لعف (المطاطة) . و نوع مذانواع الياف لسنج الفام يوجد لعورة عفردة ومتفرحة ولكون مرن سعل المكدر الاقراص البيشة وأنوع متماع مالاعشة البازمة تربط لألياف العظلية القلبية تعفها بيعهن عند نهاتها الاروقة الليفية ٥٠ هي اكثر الخلاسا سيّوعاً في المنيع الفاح تمسّار بكر عجها وبروزاتها المستفرعة متدو في عظهرها الجابني ففؤلية الشكل ونواتها بيم ويه كبرة وساستوملازم متجانس المناسة البرينة م خلية واسعة بدنت المستار جن الدسنجة العامة كروية لثل مادة الهستاعن والهيارين الخلية المادر معة ، و خلارا كروية الثكر اوسخوية عفرة الجم سياً ونواعها مركزية الموقع وتظهر المارة الكروما تسنة فيها عرتبه سفاعياً تشبه وجه الساعة او عملة لسيارة وبكون رساسوً بلازم متجانس. العشاء العاعدي و هو عشاء لا فلوع تسند عليه الرسنمة العلائة. الخلال المعرية، خلال النبع السكلونكي قصرة توجد فريعان المراكوافة والكثري نطلب من ملتب المرسل للخدمات الطباعية - المنصور - مجاور جامع حي دنافي - موبايل :7703458937