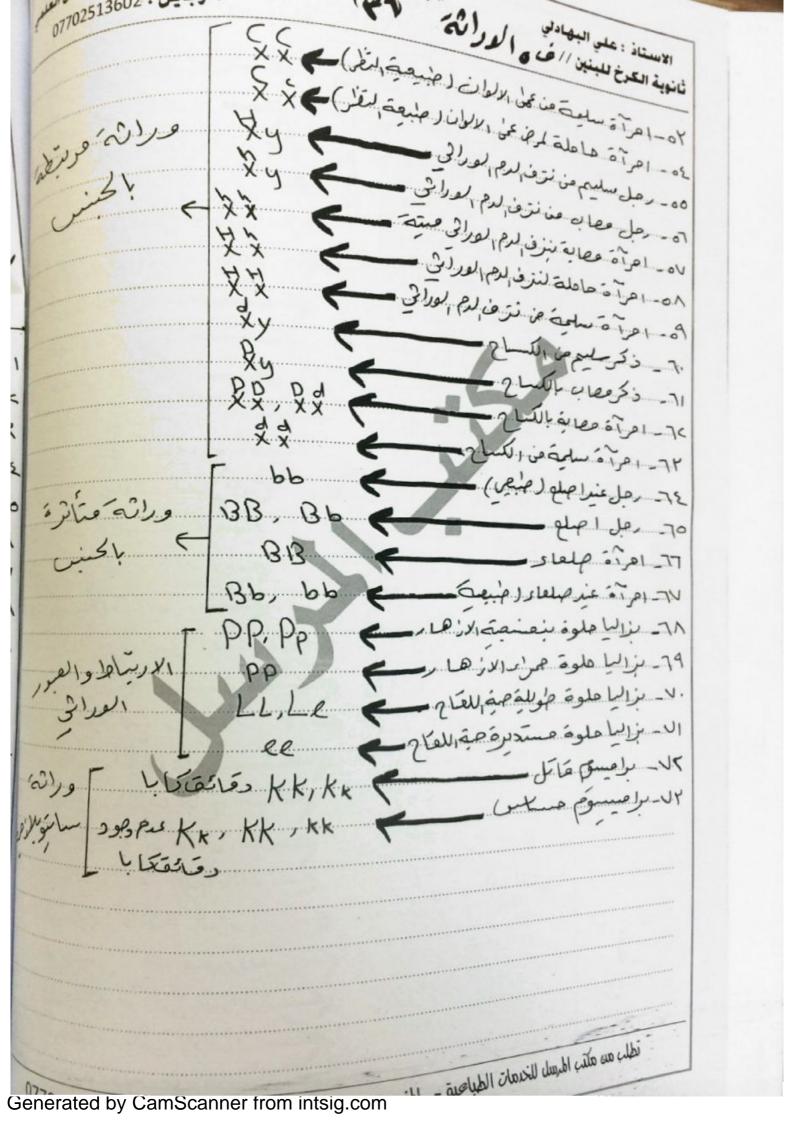

بني هذا الاسعاج على معنها البعان وبذلك ستكون ركيب صدد اسطولي الشكر سياهم من استطالة الحيس سه اشرح كسف سكوت الادم المستوسط ؟ ٦/ ينبعج الحزنين الحاسن المطهريين من الاديم المتومط لباطن لحق الخارج مثلوا حدودين مقاللان , محوف المعسرى عم ينه عروف المعسرى الا عندوس ليقاللان الحوف المعسرى في يزواد الخمار هذب الاعدوس لنعملات سيكم اكراس على المحاسن سارمامنشا كرمن التركيب 124 البيعة المخصة الفلحات رالخدي دور الوتق > الاروعة · onebi المخلاسا المعفرة التي تقيم العواني ١- اديم الفاعد الخلاسا الكسوة أنتي تقع في العظم الخطري اربع مؤمط ساجن اديم ظاهر الشره الانوب العابى الاديم المتوسط المباعق الاربم المتوسط الحبل الفاهري الارسى الباطن ومناهما الاديم المكومط ( اكياس) -airel الحوف لعام البدينة العائدة إلعالمة علاف محط بالحدل لفاجي Taes 2/1-10 مورانا : 07703458937 Generated by CamScanner from intsig.com







| المنطقة المردور المؤلفة المحقق الالترام بالرمور المرتبطة المعلمات مثل المحلمات مثل المحلمات مثل المحلمات مثل المحلمات مثل المحلمات المحلمات المحلمات المحلمات المحلمات المحلمات المحلمات المحلمة المحلمات المحلما | كركزة 2016 علم الاحياء // السادس العلمي<br>( ) موبايل : 07702513602