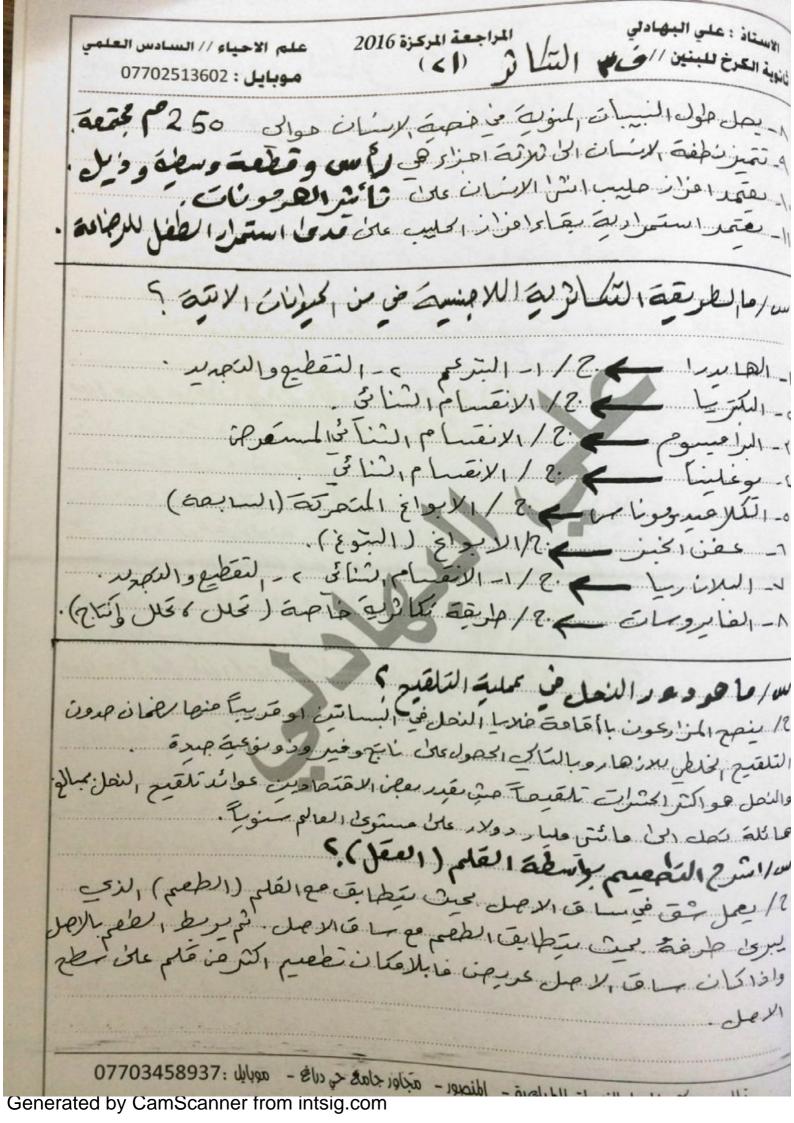

تلد . برشال مشرة المن دبابة الفاكهة > مثال/ المرجو الحبرادة مراعنات مهمة التي تتألف عناعد وليرة عن البنيات المنويه . المتكون النبات المنويه . المنوية عن البنيات المنوية . المنوية عن البنيات المنوية المواصلة عندا فلتن الولهما . - يحصل الشائر عن الفاسو مائة (الرواشية) من فلال عورتين فتوا فلتن الولهما دورة المكلك ودورة النكلك والإنتاج . ٢- سيكا ثر الرافيس منساً طريقتن الافتران و الامضاب الذاتي ، ٢- سيكا ثر الانتوسيانين البنعنيمية لانجناج الثمار محاف الاجام ر العنب الاسود ، ٥- سَمُلُ دومة الحياة المثالة الاسعات طورين هما هنس مسروزا وسند بول - تتكاثر دعدة البلاناريا لا جنساً بطريقه - الانقسام الثنائي و النقطع والنها المستاء الثنائي و النقطع والنها المستاء التناملية عن الحثرات الاقتمين ضارجية و وا فليه . تطلب من مكتب المرسل للخدمات الطباعية - المنصور - مجاور جامع حي دراغ - موبايل :07703458937



علم الاحياء // السادس العلم الداجعة المركزة 2016 ثانوية الكرخ للبنين //فيم التمالي (ح)) موبايل: 07702513602 Ü من عدد مراحل تكوين الحبنين في سنات من ووات العلقين ؟ -. ١/١- مرعلة الزيمة م وفيها بتكون الزيمة و السويداء -1 > = الحسن المولى ، و مكون مردة السفاى معلى و طبقياً ٢- \_ الكرة ٥٥ الحنين بيشة الكرة. ٤ \_ \_ القلب ، منظهر نفلفتات ولكنها عنر واجمه ه- = الطويد نظير الفلقت أن وا عنقة ٦- و علمة الحني لنا جنح ، مكون عن العور عنين مكون عن (موق فلق ع جنور) ٦-ساء عدو مراحل ا مدات الدورة الرحمية (الحيضة) من الثل الإنسان لبالا ١ (الاستروجن ١٥ الرومسترون) ٥- منوم (٦-١١) موافي (لاستوهن الذي معل عادي ٩\_ زيادة الروعة الروية بريارة الفدد الرحمة وسمي بالطورالتكاري ١٠ ٧- منبوم (١٥-٨٥) يمن في البرح بترون الذي الكل على لا متروف ١٧-صالعل ٤ زيادة الاوعبة الرموية بي زيادة الفدد الرهمة فتكون عارزة ١٤ وهذا